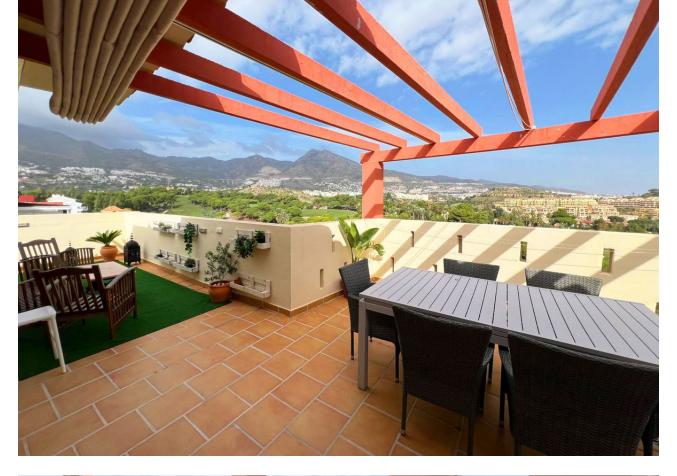

Stunning 3-Bedroom Penthouse with Panoramic Sea and Mountain Views in Torrequebrada Experience luxury coastal living in this exquisite penthouse nestled in the sought-after area of Torrequebrada. Boasting breathtaking panoramic views of both the Mediterranean Sea and surrounding mountains, this spacious 3-bedroom, 2-bathroom home offers a blend of modern comforts and tranquil scenery, perfect for those seeking a serene yet stylish lifestyle. Key Features: Spacious Living Area: Bright, open-plan living and dining areas filled with natural light, perfect for relaxation or entertaining guests. Expansive 100m<sup>2</sup> Terrace: Your private oasis with plenty of space to lounge, dine, and take in the stunning views – a rare find in the area. Modern Kitchen: Fully equipped with high-quality appliances and ample storage, designed with functionality and style in mind. 3 Bedrooms, 2 Bathrooms: The master bedroom includes an en-suite bathroom and direct access to the terrace, providing a peaceful retreat with views. Community Amenities: Enjoy access to a refreshing communal pool surrounded by beautifully landscaped gardens, ideal for family gatherings or simply soaking up the sun. Convenient Storage & Parking: Comes with a private storage room and an assigned parking space for ease and convenience. This penthouse is a perfect choice for those seeking a prime location in Torrequebrada, offering both tranquility and proximity to local amenities, beaches, golf courses, and restaurants. Don't miss the opportunity to own a slice of paradise on the Costa del Sol!

| Orientation<br>North<br>East<br>South<br>South West              | Condition<br>Excellent                                                                                                                         | Pool<br>Communal                 | Climate Control  |
|------------------------------------------------------------------|------------------------------------------------------------------------------------------------------------------------------------------------|----------------------------------|------------------|
| Views<br>Sea<br>Mountain<br>Golf<br>Panoramic<br>Garden<br>Vrban | Features<br>Lift<br>Fitted Wardrobes<br>Private Terrace<br>Storage Room<br>Marble Flooring<br>Bar<br>Barbeque<br>Double Glazing<br>Fiber Optic | Furniture<br>Part Furnished      | Kitchen          |
| Garden<br>Communal                                               | Security<br>Gated Complex                                                                                                                      | Parking<br>Underground<br>Garage | Category<br>Golf |