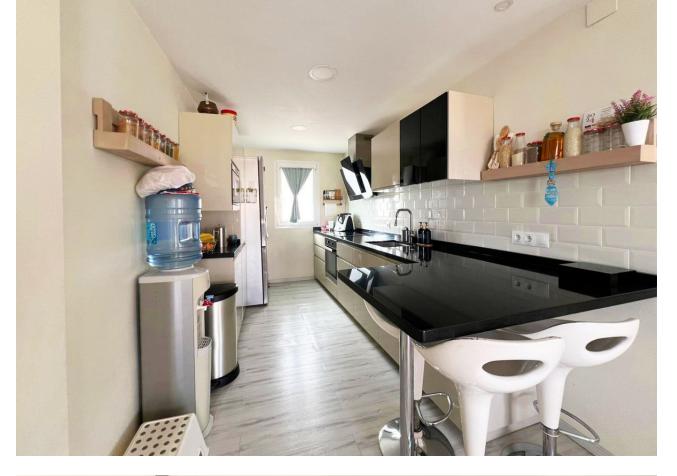

Stunning 3-Bedroom Penthouse with Panoramic Sea and Mountain Views in Torrequebrada Experience luxury coastal living in this exquisite penthouse nestled in the sought-after area of Torrequebrada. Boasting breathtaking panoramic views of both the Mediterranean Sea and surrounding mountains, this spacious 3-bedroom, 2-bathroom home offers a blend of modern comforts and tranquil scenery, perfect for those seeking a serene yet stylish lifestyle. Key Features: Spacious Living Area: Bright, open-plan living and dining areas filled with natural light, perfect for relaxation or entertaining guests. Expansive 100m<sup>2</sup> Terrace: Your private oasis with plenty of space to lounge, dine, and take in the stunning views – a rare find in the area. Modern Kitchen: Fully equipped with high-quality appliances and ample storage, designed with functionality and style in mind. 3 Bedrooms, 2 Bathrooms: The master bedroom includes an en-suite bathroom and direct access to the terrace, providing a peaceful retreat with views. Community Amenities: Enjoy access to a refreshing communal pool surrounded by beautifully landscaped gardens, ideal for family gatherings or simply soaking up the sun. Convenient Storage & Parking: Comes with a private storage room and an assigned parking space for ease and convenience. This penthouse is a perfect choice for those seeking a prime location in Torrequebrada, offering both tranquility and proximity to local amenities, beaches, golf courses, and restaurants. Don't miss the opportunity to own a slice of paradise on the Costa del Sol!

| Orientation<br>North<br>East<br>South<br>South West              | Condition<br>Excellent                                                                                                                         | Pool<br>Communal                 | Climate Control  |
|------------------------------------------------------------------|------------------------------------------------------------------------------------------------------------------------------------------------|----------------------------------|------------------|
| Views<br>Sea<br>Mountain<br>Golf<br>Panoramic<br>Garden<br>Vrban | Features<br>Lift<br>Fitted Wardrobes<br>Private Terrace<br>Storage Room<br>Marble Flooring<br>Bar<br>Barbeque<br>Double Glazing<br>Fiber Optic | Furniture<br>Part Furnished      | Kitchen          |
| Garden<br>Communal                                               | Security<br>Gated Complex                                                                                                                      | Parking<br>Underground<br>Garage | Category<br>Golf |