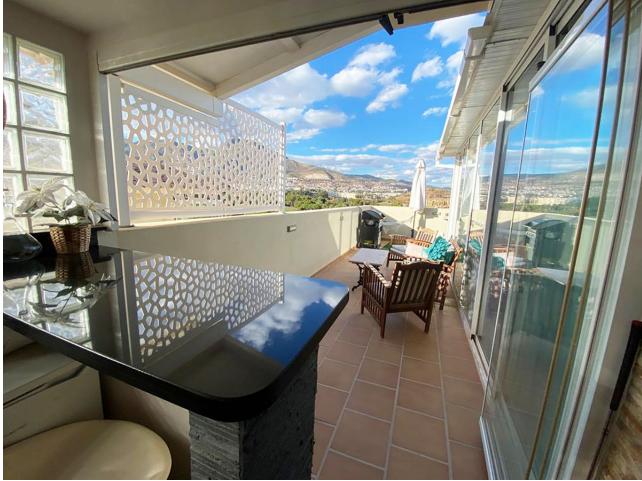

Stunning 3-Bedroom Penthouse with Panoramic Sea and Mountain Views in Torrequebrada Experience luxury coastal living in this exquisite penthouse nestled in the sought-after area of Torrequebrada. Boasting breathtaking panoramic views of both the Mediterranean Sea and surrounding mountains, this spacious 3-bedroom, 2-bathroom home offers a blend of modern comforts and tranquil scenery, perfect for those seeking a serene yet stylish lifestyle. Key Features: Spacious Living Area: Bright, open-plan living and dining areas filled with natural light, perfect for relaxation or entertaining guests. Expansive 100m<sup>2</sup> Terrace: Your private oasis with plenty of space to lounge, dine, and take in the stunning views – a rare find in the area. Modern Kitchen: Fully equipped with high-quality appliances and ample storage, designed with functionality and style in mind. 3 Bedrooms, 2 Bathrooms: The master bedroom includes an en-suite bathroom and direct access to the terrace, providing a peaceful retreat with views. Community Amenities: Enjoy access to a refreshing communal pool surrounded by beautifully landscaped gardens, ideal for family gatherings or simply soaking up the sun. Convenient Storage & Parking: Comes with a private storage room and an assigned parking space for ease and convenience. This penthouse is a perfect choice for those seeking a prime location in Torrequebrada, offering both tranquility and proximity to local amenities, beaches, golf courses, and restaurants. Don't miss the opportunity to own a slice of paradise on the Costa del Sol!

| Orientation<br>North<br>East<br>South<br>South West              | Condition<br>Excellent                                                                                                                         | Pool<br>Communal                 | Climate Control  |
|------------------------------------------------------------------|------------------------------------------------------------------------------------------------------------------------------------------------|----------------------------------|------------------|
| Views<br>Sea<br>Mountain<br>Golf<br>Panoramic<br>Garden<br>Vrban | Features<br>Lift<br>Fitted Wardrobes<br>Private Terrace<br>Storage Room<br>Marble Flooring<br>Bar<br>Barbeque<br>Double Glazing<br>Fiber Optic | Furniture<br>Part Furnished      | Kitchen          |
| Garden<br>Communal                                               | Security<br>Gated Complex                                                                                                                      | Parking<br>Underground<br>Garage | Category<br>Golf |