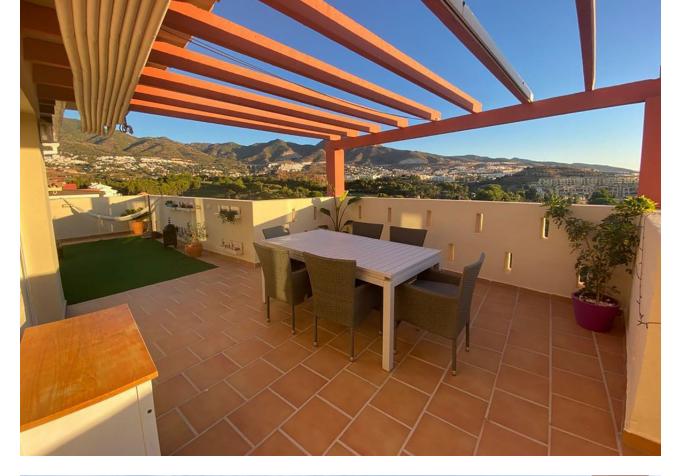

Stunning 3-Bedroom Penthouse with Panoramic Sea and Mountain Views in Torrequebrada Experience luxury coastal living in this exquisite penthouse nestled in the sought-after area of Torrequebrada. Boasting breathtaking panoramic views of both the Mediterranean Sea and surrounding mountains, this spacious 3-bedroom, 2-bathroom home offers a blend of modern comforts and tranquil scenery, perfect for those seeking a serene yet stylish lifestyle. Key Features: Spacious Living Area: Bright, open-plan living and dining areas filled with natural light, perfect for relaxation or entertaining guests. Expansive 100m<sup>2</sup> Terrace: Your private oasis with plenty of space to lounge, dine, and take in the stunning views – a rare find in the area. Modern Kitchen: Fully equipped with high-quality appliances and ample storage, designed with functionality and style in mind. 3 Bedrooms, 2 Bathrooms: The master bedroom includes an en-suite bathroom and direct access to the terrace, providing a peaceful retreat with views. Community Amenities: Enjoy access to a refreshing communal pool surrounded by beautifully landscaped gardens, ideal for family gatherings or simply soaking up the sun. Convenient Storage & Parking: Comes with a private storage room and an assigned parking space for ease and convenience. This penthouse is a perfect choice for those seeking a prime location in Torrequebrada, offering both tranquility and proximity to local amenities, beaches, golf courses, and restaurants. Don't miss the opportunity to own a slice of paradise on the Costa del Sol!