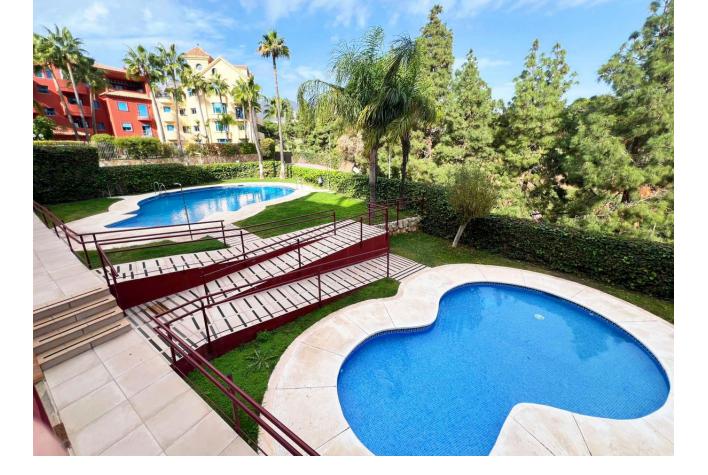

Stunning 3-Bedroom Penthouse with Panoramic Sea and Mountain Views in Torrequebrada Experience luxury coastal living in this exquisite penthouse nestled in the sought-after area of Torrequebrada. Boasting breathtaking panoramic views of both the Mediterranean Sea and surrounding mountains, this spacious 3-bedroom, 2-bathroom home offers a blend of modern comforts and tranquil scenery, perfect for those seeking a serene yet stylish lifestyle. Key Features: Spacious Living Area: Bright, open-plan living and dining areas filled with natural light, perfect for relaxation or entertaining guests. Expansive 100m<sup>2</sup> Terrace: Your private oasis with plenty of space to lounge, dine, and take in the stunning views – a rare find in the area. Modern Kitchen: Fully equipped with high-quality appliances and ample storage, designed with functionality and style in mind. 3 Bedrooms, 2 Bathrooms: The master bedroom includes an en-suite bathroom and direct access to the terrace, providing a peaceful retreat with views. Community Amenities: Enjoy access to a refreshing communal pool surrounded by beautifully landscaped gardens, ideal for family gatherings or simply soaking up the sun. Convenient Storage & Parking: Comes with a private storage room and an assigned parking space for ease and convenience. This penthouse is a perfect choice for those seeking a prime location in Torrequebrada, offering both tranquility and proximity to local amenities, beaches, golf courses, and restaurants. Don't miss the opportunity to own a slice of paradise on the Costa del Sol!

| Orientation<br>North<br>East<br>South<br>South West              | Condition<br>Excellent                                                                                                                         | Pool<br>Communal                 | Climate Control  |
|------------------------------------------------------------------|------------------------------------------------------------------------------------------------------------------------------------------------|----------------------------------|------------------|
| Views<br>Sea<br>Mountain<br>Golf<br>Panoramic<br>Garden<br>Vrban | Features<br>Lift<br>Fitted Wardrobes<br>Private Terrace<br>Storage Room<br>Marble Flooring<br>Bar<br>Barbeque<br>Double Glazing<br>Fiber Optic | Furniture<br>Part Furnished      | Kitchen          |
| Garden<br>Communal                                               | Security<br>Gated Complex                                                                                                                      | Parking<br>Underground<br>Garage | Category<br>Golf |