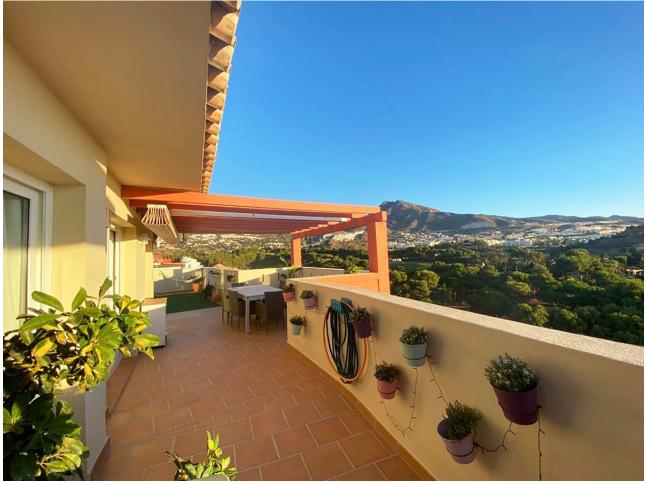

Stunning 3-Bedroom Penthouse with Panoramic Sea and Mountain Views in Torrequebrada Experience luxury coastal living in this exquisite penthouse nestled in the sought-after area of Torrequebrada. Boasting breathtaking panoramic views of both the Mediterranean Sea and surrounding mountains, this spacious 3-bedroom, 2-bathroom home offers a blend of modern comforts and tranquil scenery, perfect for those seeking a serene yet stylish lifestyle. Key Features: Spacious Living Area: Bright, open-plan living and dining areas filled with natural light, perfect for relaxation or entertaining guests. Expansive 100m<sup>2</sup> Terrace: Your private oasis with plenty of space to lounge, dine, and take in the stunning views – a rare find in the area. Modern Kitchen: Fully equipped with high-quality appliances and ample storage, designed with functionality and style in mind. 3 Bedrooms, 2 Bathrooms: The master bedroom includes an en-suite bathroom and direct access to the terrace, providing a peaceful retreat with views. Community Amenities: Enjoy access to a refreshing communal pool surrounded by beautifully landscaped gardens, ideal for family gatherings or simply soaking up the sun. Convenient Storage & Parking: Comes with a private storage room and an assigned parking space for ease and convenience. This penthouse is a perfect choice for those seeking a prime location in Torrequebrada, offering both tranquility and proximity to local amenities, beaches, golf courses, and restaurants. Don't miss the opportunity to own a slice of paradise on the Costa del Sol!