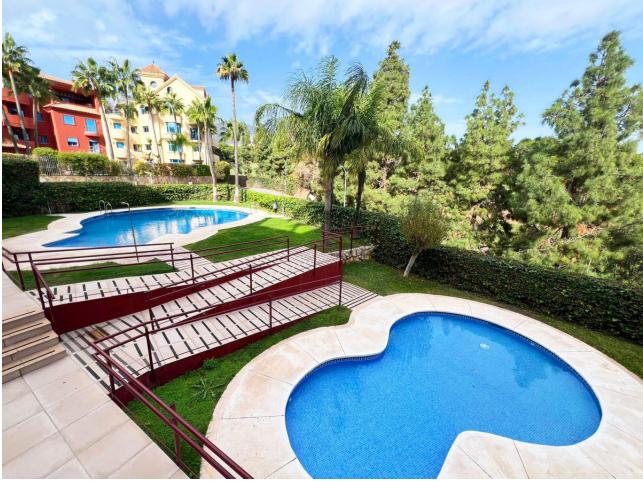

Stunning 3-Bedroom Penthouse with Panoramic Sea and Mountain Views in Torrequebrada Experience luxury coastal living in this exquisite penthouse nestled in the sought-after area of Torrequebrada. Boasting breathtaking panoramic views of both the Mediterranean Sea and surrounding mountains, this spacious 3-bedroom, 2-bathroom home offers a blend of modern comforts and tranquil scenery, perfect for those seeking a serene yet stylish lifestyle. Key Features: Spacious Living Area: Bright, open-plan living and dining areas filled with natural light, perfect for relaxation or entertaining guests. Expansive 100m<sup>2</sup> Terrace: Your private oasis with plenty of space to lounge, dine, and take in the stunning views – a rare find in the area. Modern Kitchen: Fully equipped with high-quality appliances and ample storage, designed with functionality and style in mind. 3 Bedrooms, 2 Bathrooms: The master bedroom includes an en-suite bathroom and direct access to the terrace, providing a peaceful retreat with views. Community Amenities: Enjoy access to a refreshing communal pool surrounded by beautifully landscaped gardens, ideal for family gatherings or simply soaking up the sun. Convenient Storage & Parking: Comes with a private storage room and an assigned parking space for ease and convenience. This penthouse is a perfect choice for those seeking a prime location in Torrequebrada, offering both tranquility and proximity to local amenities, beaches, golf courses, and restaurants. Don't miss the opportunity to own a slice of paradise on the Costa del Sol!

| Orientation<br>North<br>East<br>South<br>South West              | Condition<br>Excellent                                                                                                                         | Pool<br>Communal                 | Climate Control  |
|------------------------------------------------------------------|------------------------------------------------------------------------------------------------------------------------------------------------|----------------------------------|------------------|
| Views<br>Sea<br>Mountain<br>Golf<br>Panoramic<br>Garden<br>Vrban | Features<br>Lift<br>Fitted Wardrobes<br>Private Terrace<br>Storage Room<br>Marble Flooring<br>Bar<br>Barbeque<br>Double Glazing<br>Fiber Optic | Furniture<br>Part Furnished      | Kitchen          |
| Garden<br>Communal                                               | Security<br>Gated Complex                                                                                                                      | Parking<br>Underground<br>Garage | Category<br>Golf |