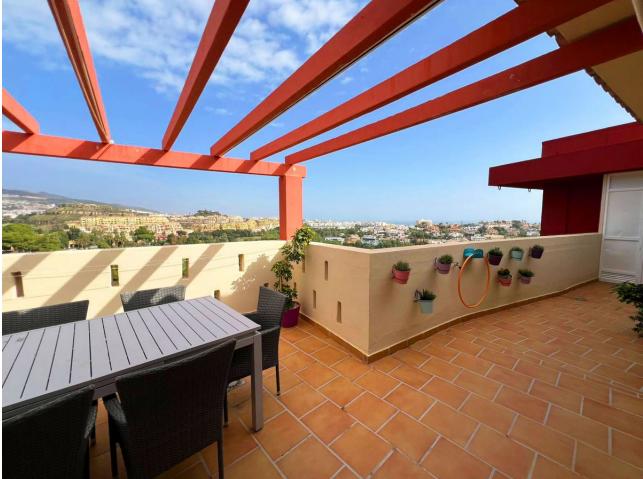

Stunning 3-Bedroom Penthouse with Panoramic Sea and Mountain Views in Torrequebrada Experience luxury coastal living in this exquisite penthouse nestled in the sought-after area of Torrequebrada. Boasting breathtaking panoramic views of both the Mediterranean Sea and surrounding mountains, this spacious 3-bedroom, 2-bathroom home offers a blend of modern comforts and tranquil scenery, perfect for those seeking a serene yet stylish lifestyle. Key Features: Spacious Living Area: Bright, open-plan living and dining areas filled with natural light, perfect for relaxation or entertaining guests. Expansive 100m<sup>2</sup> Terrace: Your private oasis with plenty of space to lounge, dine, and take in the stunning views – a rare find in the area. Modern Kitchen: Fully equipped with high-quality appliances and ample storage, designed with functionality and style in mind. 3 Bedrooms, 2 Bathrooms: The master bedroom includes an en-suite bathroom and direct access to the terrace, providing a peaceful retreat with views. Community Amenities: Enjoy access to a refreshing communal pool surrounded by beautifully landscaped gardens, ideal for family gatherings or simply soaking up the sun. Convenient Storage & Parking: Comes with a private storage room and an assigned parking space for ease and convenience. This penthouse is a perfect choice for those seeking a prime location in Torrequebrada, offering both tranquility and proximity to local amenities, beaches, golf courses, and restaurants. Don't miss the opportunity to own a slice of paradise on the Costa del Sol!

| Orientation<br>North<br>East<br>South<br>South West              | Condition<br>Excellent                                                                                                                         | Pool<br>Communal                 | Climate Control  |
|------------------------------------------------------------------|------------------------------------------------------------------------------------------------------------------------------------------------|----------------------------------|------------------|
| Views<br>Sea<br>Mountain<br>Golf<br>Panoramic<br>Garden<br>Vrban | Features<br>Lift<br>Fitted Wardrobes<br>Private Terrace<br>Storage Room<br>Marble Flooring<br>Bar<br>Barbeque<br>Double Glazing<br>Fiber Optic | Furniture<br>Part Furnished      | Kitchen          |
| Garden<br>Communal                                               | Security<br>Gated Complex                                                                                                                      | Parking<br>Underground<br>Garage | Category<br>Golf |