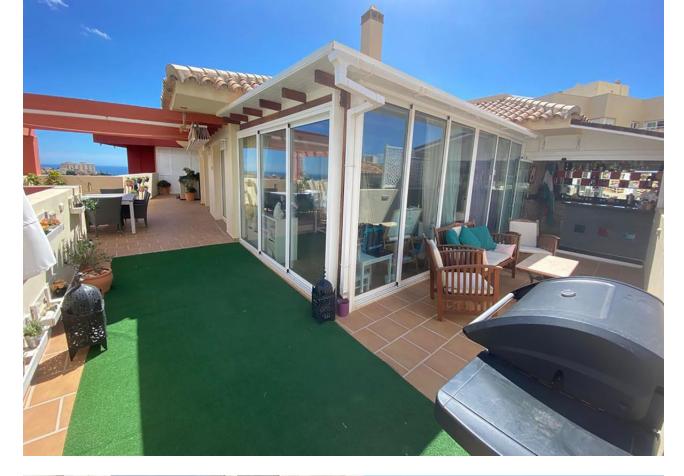

Stunning 3-Bedroom Penthouse with Panoramic Sea and Mountain Views in Torrequebrada Experience luxury coastal living in this exquisite penthouse nestled in the sought-after area of Torrequebrada. Boasting breathtaking panoramic views of both the Mediterranean Sea and surrounding mountains, this spacious 3-bedroom, 2-bathroom home offers a blend of modern comforts and tranquil scenery, perfect for those seeking a serene yet stylish lifestyle. Key Features: Spacious Living Area: Bright, open-plan living and dining areas filled with natural light, perfect for relaxation or entertaining guests. Expansive 100m<sup>2</sup> Terrace: Your private oasis with plenty of space to lounge, dine, and take in the stunning views – a rare find in the area. Modern Kitchen: Fully equipped with high-quality appliances and ample storage, designed with functionality and style in mind. 3 Bedrooms, 2 Bathrooms: The master bedroom includes an en-suite bathroom and direct access to the terrace, providing a peaceful retreat with views. Community Amenities: Enjoy access to a refreshing communal pool surrounded by beautifully landscaped gardens, ideal for family gatherings or simply soaking up the sun. Convenient Storage & Parking: Comes with a private storage room and an assigned parking space for ease and convenience. This penthouse is a perfect choice for those seeking a prime location in Torrequebrada, offering both tranquility and proximity to local amenities, beaches, golf courses, and restaurants. Don't miss the opportunity to own a slice of paradise on the Costa del Sol!

| Orientation<br>North<br>East<br>South<br>South West              | Condition<br>Excellent                                                                                                                         | Pool<br>Communal                 | Climate Control  |
|------------------------------------------------------------------|------------------------------------------------------------------------------------------------------------------------------------------------|----------------------------------|------------------|
| Views<br>Sea<br>Mountain<br>Golf<br>Panoramic<br>Garden<br>Vrban | Features<br>Lift<br>Fitted Wardrobes<br>Private Terrace<br>Storage Room<br>Marble Flooring<br>Bar<br>Barbeque<br>Double Glazing<br>Fiber Optic | Furniture<br>Part Furnished      | Kitchen          |
| Garden<br>Communal                                               | Security<br>Gated Complex                                                                                                                      | Parking<br>Underground<br>Garage | Category<br>Golf |