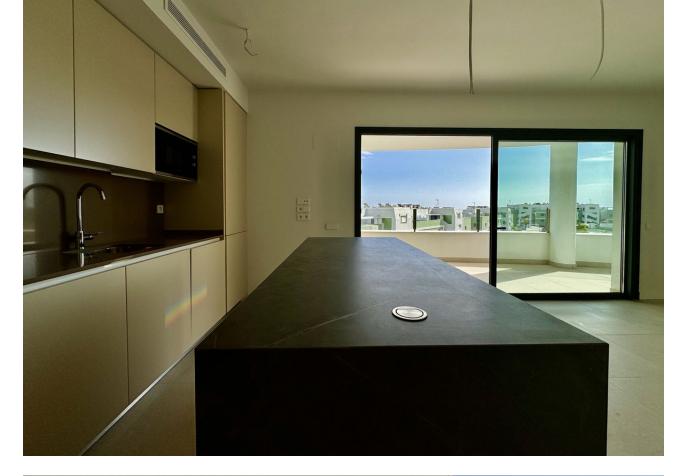

This is a super modern brand new apartment located in the ever popular area of La Cala. This brand new property has three bedrooms, 2 bathrooms and an open plan kitchen with an island added as an extra. The property is in a brand new complex with multiple swimming pools including an heated indoor pool and a gym. These extra facilities really make this property stand out from many properties in the area allowing one to enjoy the property more and increase its rental potential. The apartment comes with one private underground parking space and storeroom included and the option to purchase an extra second parking space. We are located just five minutes walk to a golf club house restaurant and bar and we are just a four minutes drive down to the village and beach of La Cala de Mijas with all its facilities. A viewing is highly recommended.

Condition

Excellent

Setting Close To Golf

Climate Control

Kitchen V Fully Fitted

Category Luxury Orientation South East

Views Sea Golf Courtyard

Garden Communal Features Lift Fitted Wardrobes Private Terrace Gym Sauna Storage Room Security Gated Complex Pool Communal Indoor Heated