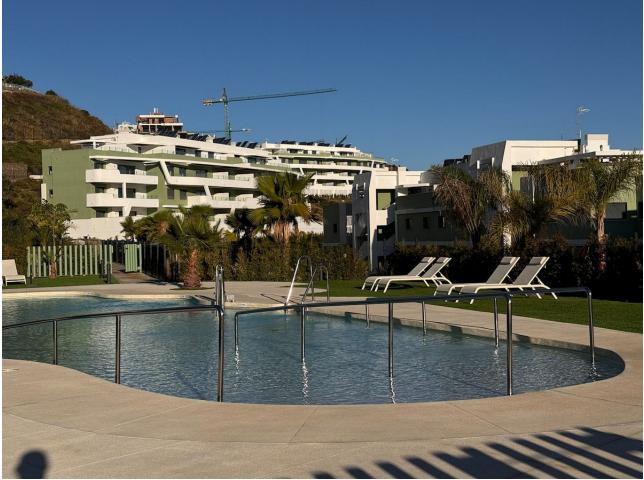

This is a super modern brand new apartment located in the ever popular area of La Cala. This brand new property has three bedrooms, 2 bathrooms and an open plan kitchen with an island added as an extra. The property is in a brand new complex with multiple swimming pools including an heated indoor pool and a gym. These extra facilities really make this property stand out from many properties in the area allowing one to enjoy the property more and increase its rental potential. The apartment comes with one private underground parking space and storeroom included and the option to purchase an extra second parking space. We are located just five minutes walk to a golf club house restaurant and bar and we are just a four minutes drive down to the village and beach of La Cala de Mijas with all its facilities. A viewing is highly recommended.

Condition

Excellent

Setting Close To Golf

Climate Control

Kitchen V Fully Fitted

Category Luxury Orientation South East

Views Sea Golf Courtyard

Garden Communal Features Lift Fitted Wardrobes Private Terrace Gym Sauna Storage Room Security Gated Complex Pool Communal Indoor Heated