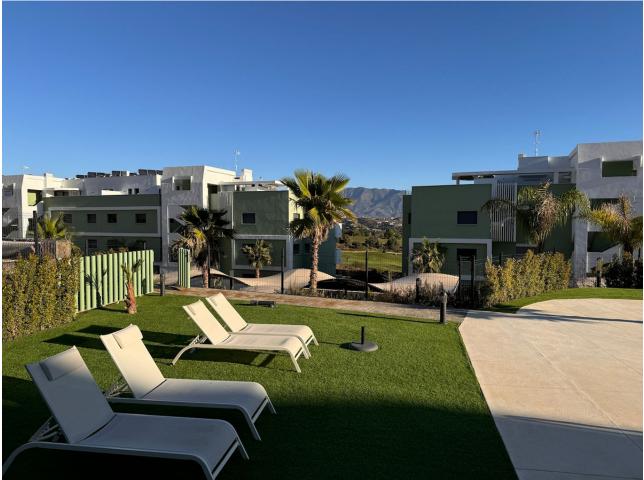

This is a super modern brand new apartment located in the ever popular area of La Cala. This brand new property has three bedrooms, 2 bathrooms and an open plan kitchen with an island added as an extra. The property is in a brand new complex with multiple swimming pools including an heated indoor pool and a gym. These extra facilities really make this property stand out from many properties in the area allowing one to enjoy the property more and increase its rental potential. The apartment comes with one private underground parking space and storeroom included and the option to purchase an extra second parking space. We are located just five minutes walk to a golf club house restaurant and bar and we are just a four minutes drive down to the village and beach of La Cala de Mijas with all its facilities. A viewing is highly recommended.

Condition

Excellent

Setting Close To Golf

Climate Control

Kitchen V Fully Fitted

Category Luxury Orientation South East

Views Sea Golf Courtyard

Garden Communal Features Lift Fitted Wardrobes Private Terrace Gym Sauna Storage Room Security Gated Complex Pool Communal Indoor Heated