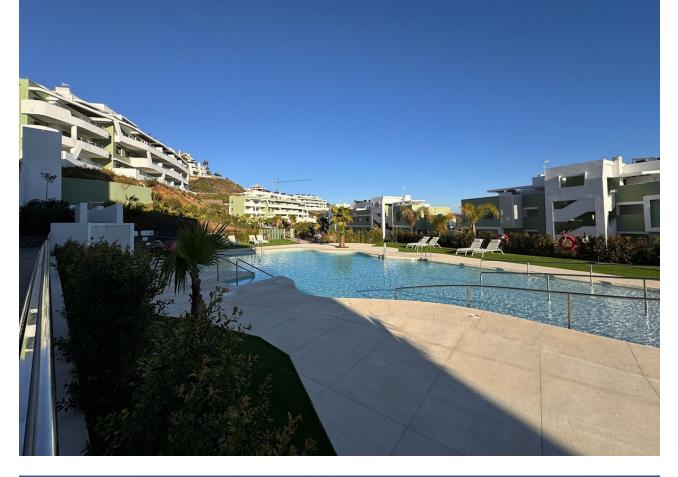

This is a super modern brand new apartment located in the ever popular area of La Cala. This brand new property has three bedrooms, 2 bathrooms and an open plan kitchen with an island added as an extra. The property is in a brand new complex with multiple swimming pools including an heated indoor pool and a gym. These extra facilities really make this property stand out from many properties in the area allowing one to enjoy the property more and increase its rental potential. The apartment comes with one private underground parking space and storeroom included and the option to purchase an extra second parking space. We are located just five minutes walk to a golf club house restaurant and bar and we are just a four minutes drive down to the village and beach of La Cala de Mijas with all its facilities. A viewing is highly recommended.

Condition

Excellent

Setting Close To Golf

Climate Control

Kitchen V Fully Fitted

Category Luxury Orientation South East

Views Sea Golf Courtyard

Garden Communal Features Lift Fitted Wardrobes Private Terrace Gym Sauna Storage Room Security Gated Complex Pool Communal Indoor Heated