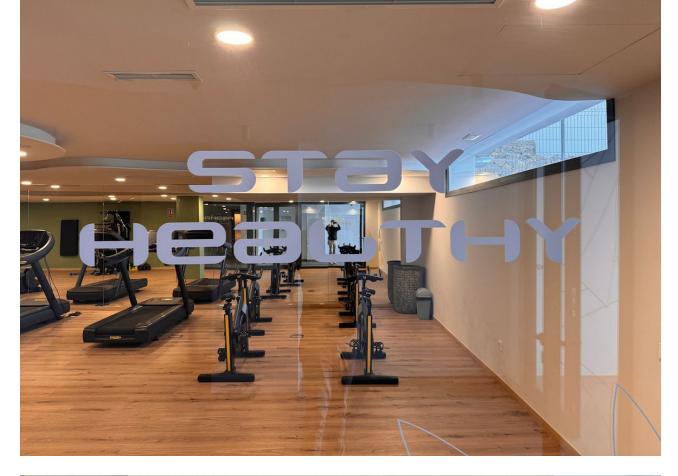

This is a super modern brand new apartment located in the ever popular area of La Cala. This brand new property has three bedrooms, 2 bathrooms and an open plan kitchen with an island added as an extra. The property is in a brand new complex with multiple swimming pools including an heated indoor pool and a gym. These extra facilities really make this property stand out from many properties in the area allowing one to enjoy the property more and increase its rental potential. The apartment comes with one private underground parking space and storeroom included and the option to purchase an extra second parking space. We are located just five minutes walk to a golf club house restaurant and bar and we are just a four minutes drive down to the village and beach of La Cala de Mijas with all its facilities. A viewing is highly recommended.

Condition

Excellent

Setting Close To Golf

Climate Control

Kitchen V Fully Fitted

Category Luxury Orientation South East

Views Sea Golf Courtyard

Garden Communal Features Lift Fitted Wardrobes Private Terrace Gym Sauna Storage Room Security Gated Complex Pool Communal Indoor Heated