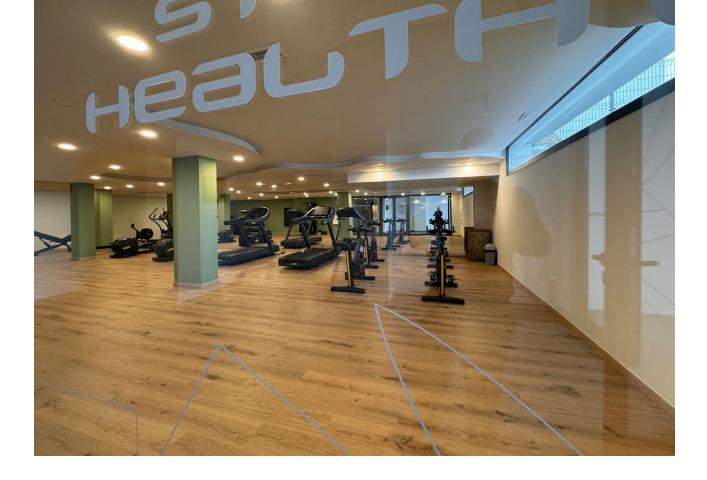

This is a super modern brand new apartment located in the ever popular area of La Cala. This brand new property has three bedrooms, 2 bathrooms and an open plan kitchen with an island added as an extra. The property is in a brand new complex with multiple swimming pools including an heated indoor pool and a gym. These extra facilities really make this property stand out from many properties in the area allowing one to enjoy the property more and increase its rental potential. The apartment comes with one private underground parking space and storeroom included and the option to purchase an extra second parking space. We are located just five minutes walk to a golf club house restaurant and bar and we are just a four minutes drive down to the village and beach of La Cala de Mijas with all its facilities. A viewing is highly recommended.

Condition

Excellent

Setting Close To Golf

Climate Control

Kitchen V Fully Fitted

Category Luxury Orientation South East

Views Sea Golf Courtyard

Garden Communal Features Lift Fitted Wardrobes Private Terrace Gym Sauna Storage Room Security Gated Complex Pool Communal Indoor Heated