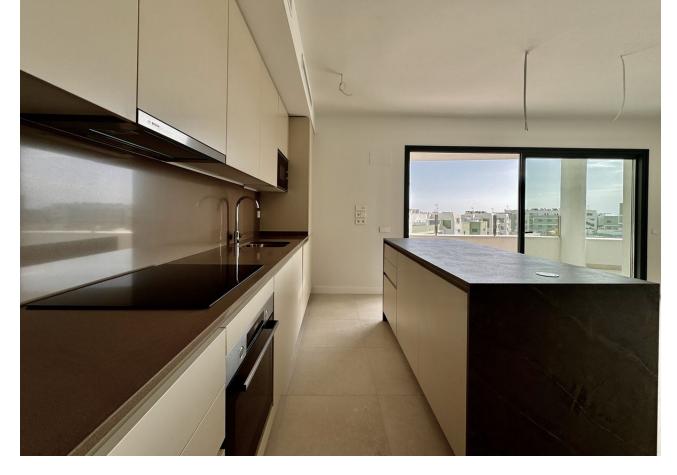

This is a super modern brand new apartment located in the ever popular area of La Cala. This brand new property has three bedrooms, 2 bathrooms and an open plan kitchen with an island added as an extra. The property is in a brand new complex with multiple swimming pools including an heated indoor pool and a gym. These extra facilities really make this property stand out from many properties in the area allowing one to enjoy the property more and increase its rental potential. The apartment comes with one private underground parking space and storeroom included and the option to purchase an extra second parking space. We are located just five minutes walk to a golf club house restaurant and bar and we are just a four minutes drive down to the village and beach of La Cala de Mijas with all its facilities. A viewing is highly recommended.

Condition

Excellent

Setting Close To Golf

Climate Control

Kitchen V Fully Fitted

Category Luxury Orientation South East

Views Sea Golf Courtyard

Garden Communal Features Lift Fitted Wardrobes Private Terrace Gym Sauna Storage Room Security Gated Complex Pool Communal Indoor Heated