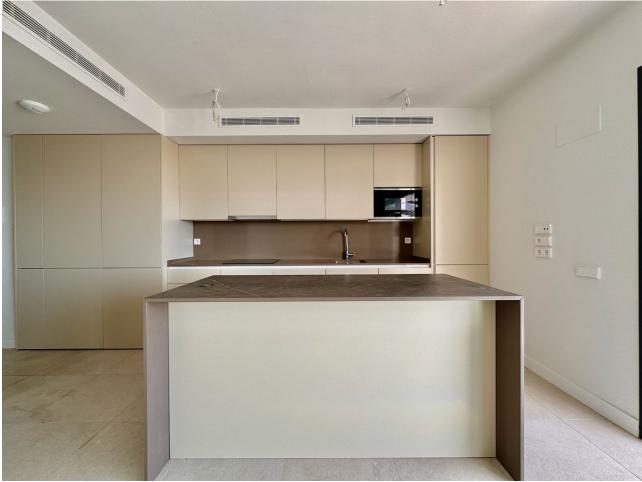

This is a super modern brand new apartment located in the ever popular area of La Cala. This brand new property has three bedrooms, 2 bathrooms and an open plan kitchen with an island added as an extra. The property is in a brand new complex with multiple swimming pools including an heated indoor pool and a gym. These extra facilities really make this property stand out from many properties in the area allowing one to enjoy the property more and increase its rental potential. The apartment comes with one private underground parking space and storeroom included and the option to purchase an extra second parking space. We are located just five minutes walk to a golf club house restaurant and bar and we are just a four minutes drive down to the village and beach of La Cala de Mijas with all its facilities. A viewing is highly recommended.

Condition

Excellent

Setting Close To Golf

Climate Control

Kitchen V Fully Fitted

Category Luxury Orientation South East

Views Sea Golf Courtyard

Garden Communal Features Lift Fitted Wardrobes Private Terrace Gym Sauna Storage Room Security Gated Complex Pool Communal Indoor Heated