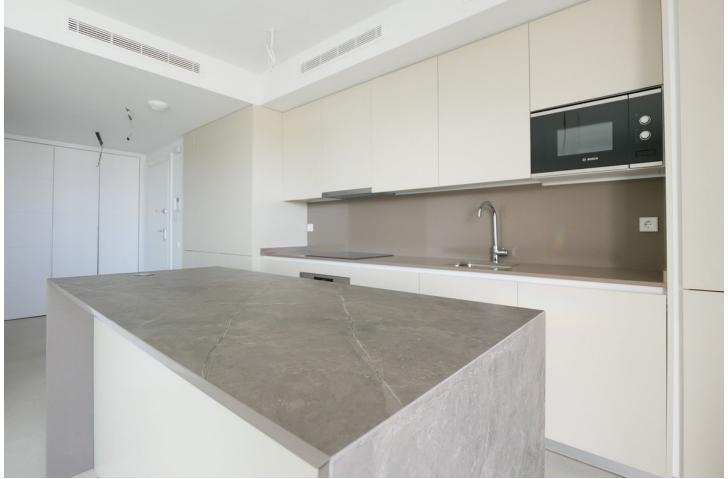

This is a super modern brand new apartment located in the ever popular area of La Cala. This brand new property has three bedrooms, 2 bathrooms and an open plan kitchen with an island added as an extra. The property is in a brand new complex with multiple swimming pools including an heated indoor pool and a gym. These extra facilities really make this property stand out from many properties in the area allowing one to enjoy the property more and increase its rental potential. The apartment comes with one private underground parking space and storeroom included and the option to purchase an extra second parking space. We are located just five minutes walk to a golf club house restaurant and bar and we are just a four minutes drive down to the village and beach of La Cala de Mijas with all its facilities. A viewing is highly recommended.

Condition

Excellent

Setting Close To Golf

Climate Control

Kitchen V Fully Fitted

Category Luxury Orientation South East

Views Sea Golf Courtyard

Garden Communal Features Lift Fitted Wardrobes Private Terrace Gym Sauna Storage Room Security Gated Complex Pool Communal Indoor Heated