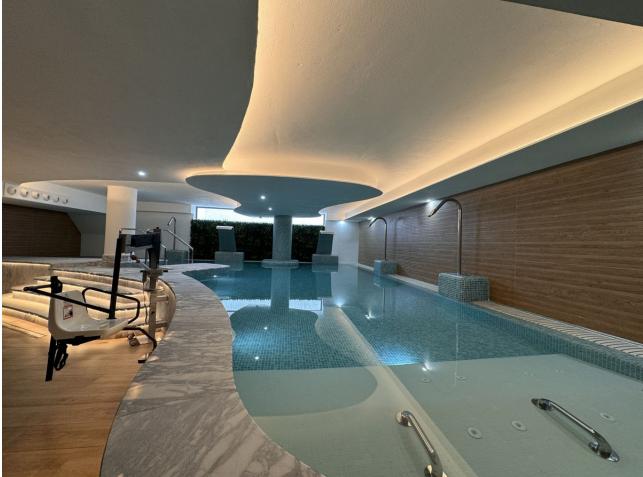

This is a super modern brand new apartment located in the ever popular area of La Cala. This brand new property has three bedrooms, 2 bathrooms and an open plan kitchen with an island added as an extra. The property is in a brand new complex with multiple swimming pools including an heated indoor pool and a gym. These extra facilities really make this property stand out from many properties in the area allowing one to enjoy the property more and increase its rental potential. The apartment comes with one private underground parking space and storeroom included and the option to purchase an extra second parking space. We are located just five minutes walk to a golf club house restaurant and bar and we are just a four minutes drive down to the village and beach of La Cala de Mijas with all its facilities. A viewing is highly recommended.

Condition

Excellent

Setting Close To Golf

Climate Control

Kitchen V Fully Fitted

Category Luxury Orientation South East

Views Sea Golf Courtyard

Garden Communal Features Lift Fitted Wardrobes Private Terrace Gym Sauna Storage Room Security Gated Complex Pool Communal Indoor Heated