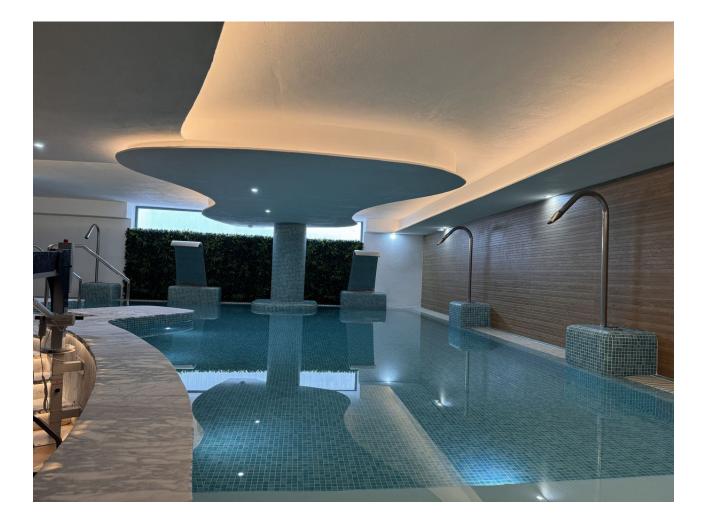

This is a super modern brand new apartment located in the ever popular area of La Cala. This brand new property has three bedrooms, 2 bathrooms and an open plan kitchen with an island added as an extra. The property is in a brand new complex with multiple swimming pools including an heated indoor pool and a gym. These extra facilities really make this property stand out from many properties in the area allowing one to enjoy the property more and increase its rental potential. The apartment comes with one private underground parking space and storeroom included and the option to purchase an extra second parking space. We are located just five minutes walk to a golf club house restaurant and bar and we are just a four minutes drive down to the village and beach of La Cala de Mijas with all its facilities. A viewing is highly recommended.

Condition

Excellent

Setting Close To Golf

Climate Control

Kitchen V Fully Fitted

Category Luxury Orientation South East

Views Sea Golf Courtyard

Garden Communal Features Lift Fitted Wardrobes Private Terrace Gym Sauna Storage Room Security Gated Complex Pool Communal Indoor Heated