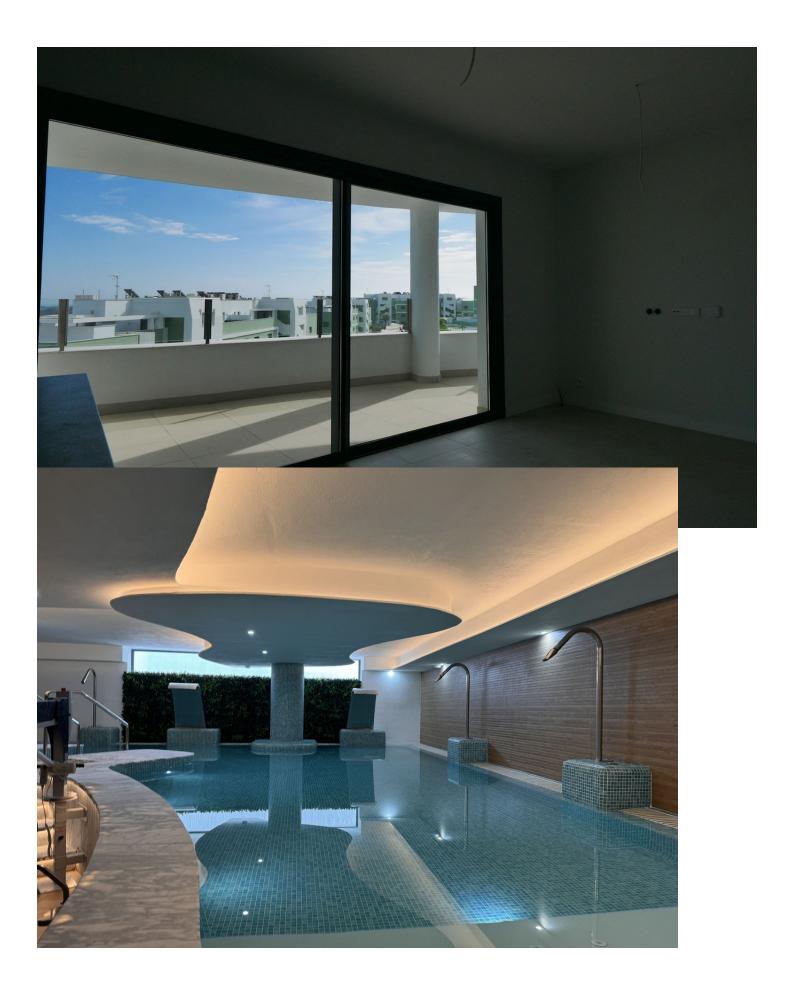

This is a super modern brand new apartment located in the ever popular area of La Cala. This brand new property has three bedrooms, 2 bathrooms and an open plan kitchen with an island added as an extra. The property is in a brand new complex with multiple swimming pools including an heated indoor pool and a gym. These extra facilities really make this property stand out from many properties in the area allowing one to enjoy the property more and increase its rental potential. The apartment comes with one private underground parking space and storeroom included and the option to purchase an extra second parking space. We are located just five minutes walk to a golf club house restaurant and bar and we are just a four minutes drive down to the village and beach of La Cala de Mijas with all its facilities. A viewing is highly recommended.

Condition

Excellent

Setting Close To Golf

Climate Control

Kitchen V Fully Fitted

Category Luxury Orientation South East

Views Sea Golf Courtyard

Garden Communal Features Lift Fitted Wardrobes Private Terrace Gym Sauna Storage Room Security Gated Complex Pool Communal Indoor Heated