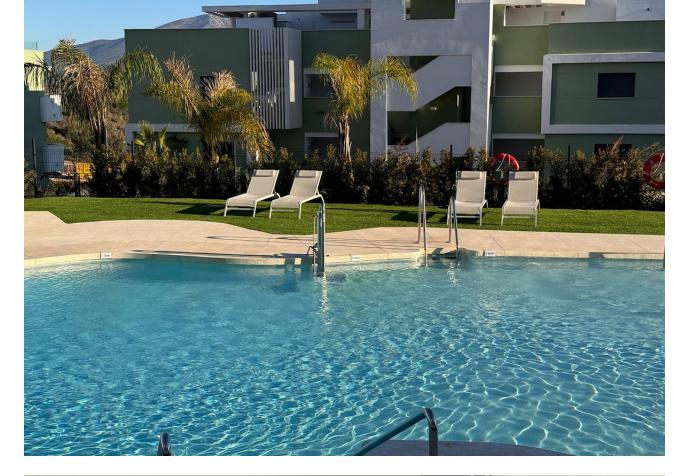

This is a super modern brand new apartment located in the ever popular area of La Cala. This brand new property has three bedrooms, 2 bathrooms and an open plan kitchen with an island added as an extra. The property is in a brand new complex with multiple swimming pools including an heated indoor pool and a gym. These extra facilities really make this property stand out from many properties in the area allowing one to enjoy the property more and increase its rental potential. The apartment comes with one private underground parking space and storeroom included and the option to purchase an extra second parking space. We are located just five minutes walk to a golf club house restaurant and bar and we are just a four minutes drive down to the village and beach of La Cala de Mijas with all its facilities. A viewing is highly recommended.

Condition

Excellent

Setting Close To Golf

Climate Control

Kitchen V Fully Fitted

Category Luxury Orientation South East

Views Sea Golf Courtyard

Garden Communal Features Lift Fitted Wardrobes Private Terrace Gym Sauna Storage Room Security Gated Complex Pool Communal Indoor Heated