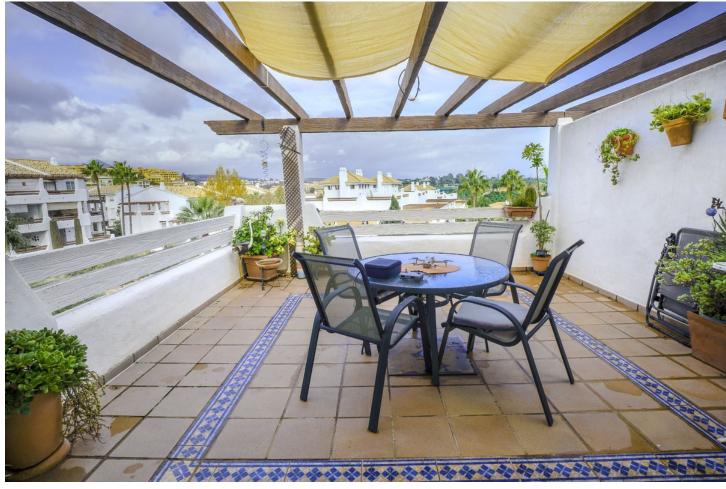

## Sales - Apartment - Estepona 360.000€

www.mibgroup.es +34 662 58 96 58 info@mibgroup.es

Ref.-ID: MIBGR4885702 Estepona Apartment

**⊧**•

2

2

156 m2

Stunning 2-Bedroom Penthouse in Selwo Hills II This spacious 2-bedroom, 2-bathroom top-floor penthouse is located in the sought-after Selwo Hills II community, offering breathtaking sea and mountain views. Situated just an 8-minute walk from the beach and a 10-minute drive to both Puerto Banús and Estepona, this location balances relaxation and convenience. The apartment features a bright, open layout with ample living space and scenic views from every room. Residents enjoy access to a range of top-notch amenities, including a beautifully maintained garden, a large swimming pool, a fully equipped gym, sauna, and a library. For those who enjoy socializing or unwinding outdoors, there's also a stylish chill-out area. The community fee is 175 per month, covering all communal spaces, ensuring a serene and well-maintained environment. This penthouse is ideal for those seeking a blend of luxury, convenience, and coastal charm in an unbeatable location.