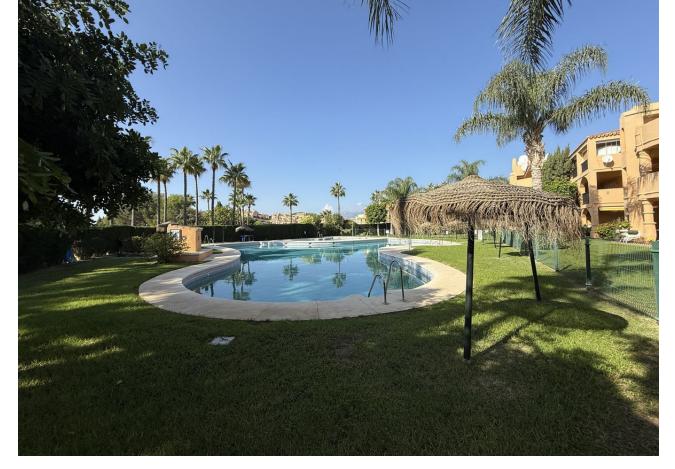

## Sales - Apartment - Calahonda 315.000€

www.mibgroup.es +34 662 58 96 58 info@mibgroup.es Community: 1,596 EUR / year IBI: 390 EUR / year

2

2

102 m2

Magnificent apartment located in a wonderful enclave with sea views. This property consists of two double bedrooms with fitted wardrobes. Two full bathrooms. Separate kitchen with window to the living room. Separate living room with direct access to a 24-meter terrace where you can enjoy sunny days. Communal parking. The entire property is within a modern and well-connected urbanization, with first-class construction qualities. We inform you that our agency fees are already included in the sale price, so you do not have to pay any type of expense for management or real estate advice.