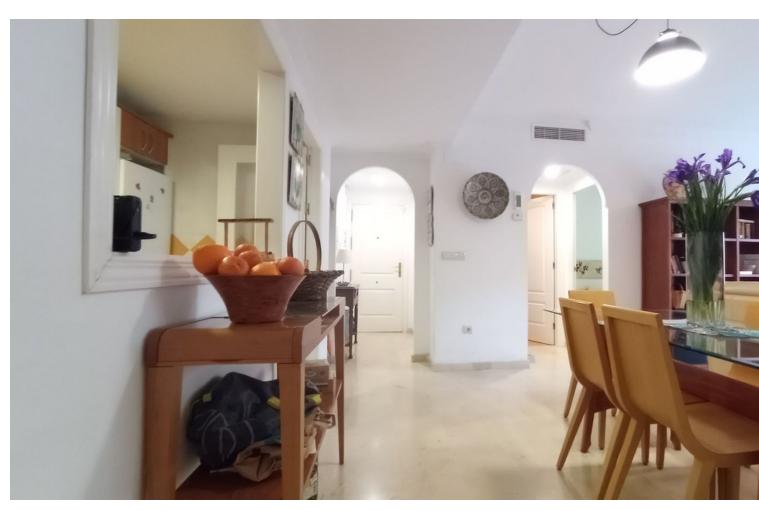

Walking to the Elviria Beach House, and walking to the restaurants, bars and supermarkets in Elviria. It is a ground floor, with many meters of terrace and private garden. It is a large two bedroom, with 2 bathrooms (one of them ensuite). Kitchen semi open to the living room. And living room with direct access to the terrace and private garden. It is equipped with hot / cold air conditioning. It also includes: 01 underground parking space and 01 large storage room, community pool and community green and garden areas. Great apartment with private garden and walking to the beach. Ground Floor Apartment, Marbella, Costa del Sol. 2 Bedrooms, 2 Bathrooms, Built 93 m², Terrace 20 m², Garden/Plot 40 m². Setting: Suburban, Close To Golf, Close To Shops, Close To Sea, Close To Town, Urbanisation. Orientation: North East. Condition: Good. Pool: Communal. Climate Control: Air Conditioning, Hot A/C, Cold A/C. Views: Garden. Features: Covered Terrace, Lift, Fitted Wardrobes, Near Transport, Private Terrace, Storage Room, Ensuite Bathroom, Marble Flooring, Double Glazing. Furniture: Fully Furnished. Kitchen: Fully Fitted. Garden: Communal, Private. Security: Gated Complex, Alarm System. Parking: Underground. Utilities: Electricity, Drinkable Water.