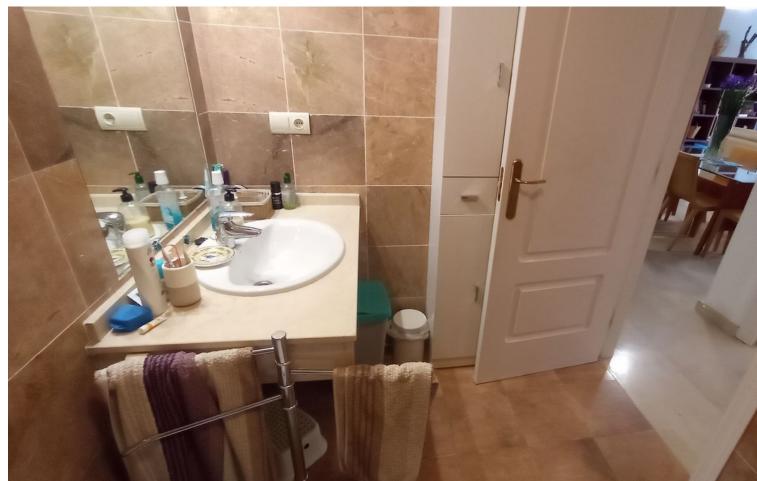

Walking to the Elviria Beach House, and walking to the restaurants, bars and supermarkets in Elviria. It is a ground floor, with many meters of terrace and private garden. It is a large two bedroom, with 2 bathrooms (one of them ensuite). Kitchen semi open to the living room. And living room with direct access to the terrace and private garden. It is equipped with hot / cold air conditioning. It also includes: 01 underground parking space and 01 large storage room, community pool and community green and garden areas. Great apartment with private garden and walking to the beach. Ground Floor Apartment, Marbella, Costa del Sol. 2 Bedrooms, 2 Bathrooms, Built 93 m², Terrace 20 m², Garden/Plot 40 m². Setting: Suburban, Close To Golf, Close To Shops, Close To Sea, Close To Town, Urbanisation. Orientation: North East. Condition: Good. Pool: Communal. Climate Control: Air Conditioning, Hot A/C, Cold A/C. Views: Garden. Features: Covered Terrace, Lift, Fitted Wardrobes, Near Transport, Private Terrace, Storage Room, Ensuite Bathroom, Marble Flooring, Double Glazing. Furniture: Fully Furnished. Kitchen: Fully Fitted. Garden: Communal, Private. Security: Gated Complex, Alarm System. Parking: Underground. Utilities: Electricity, Drinkable Water.