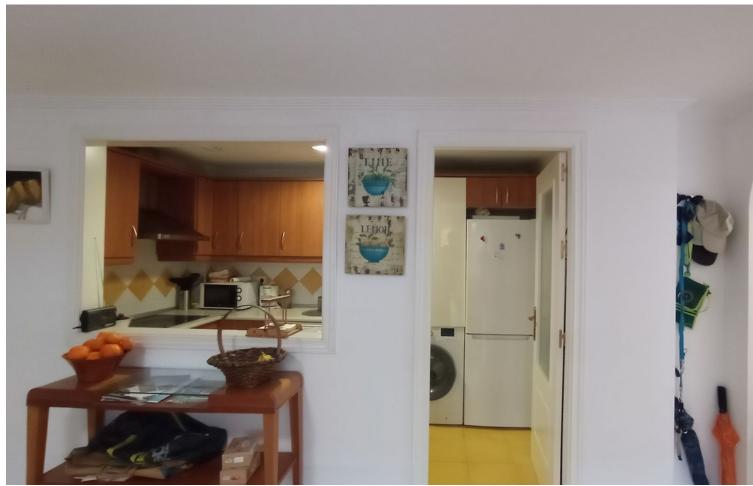

Walking to the Elviria Beach House, and walking to the restaurants, bars and supermarkets in Elviria. It is a ground floor, with many meters of terrace and private garden. It is a large two bedroom, with 2 bathrooms (one of them ensuite). Kitchen semi open to the living room. And living room with direct access to the terrace and private garden. It is equipped with hot / cold air conditioning. It also includes: 01 underground parking space and 01 large storage room, community pool and community green and garden areas. Great apartment with private garden and walking to the beach. Ground Floor Apartment, Marbella, Costa del Sol. 2 Bedrooms, 2 Bathrooms, Built 93 m², Terrace 20 m², Garden/Plot 40 m². Setting: Suburban, Close To Golf, Close To Shops, Close To Sea, Close To Town, Urbanisation. Orientation: North East. Condition: Good. Pool: Communal. Climate Control: Air Conditioning, Hot A/C, Cold A/C. Views: Garden. Features: Covered Terrace, Lift, Fitted Wardrobes, Near Transport, Private Terrace, Storage Room, Ensuite Bathroom, Marble Flooring, Double Glazing. Furniture: Fully Furnished. Kitchen: Fully Fitted. Garden: Communal, Private. Security: Gated Complex, Alarm System. Parking: Underground. Utilities: Electricity, Drinkable Water.