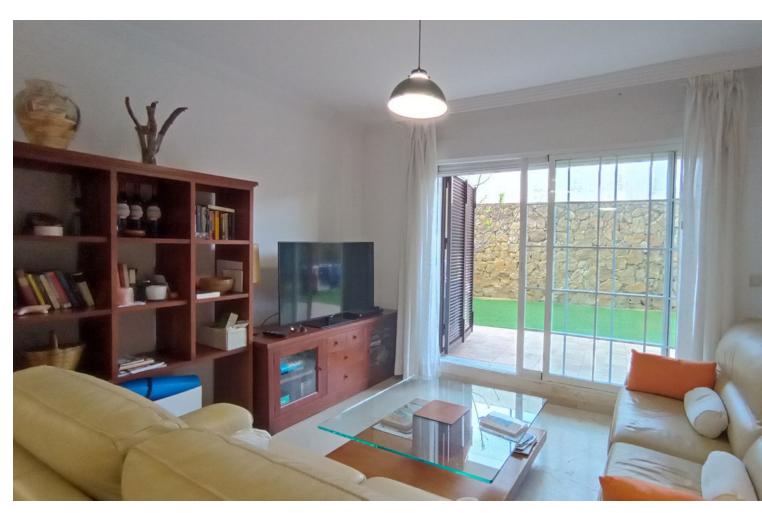

Walking to the Elviria Beach House, and walking to the restaurants, bars and supermarkets in Elviria. It is a ground floor, with many meters of terrace and private garden. It is a large two bedroom, with 2 bathrooms (one of them ensuite). Kitchen semi open to the living room. And living room with direct access to the terrace and private garden. It is equipped with hot / cold air conditioning. It also includes: 01 underground parking space and 01 large storage room, community pool and community green and garden areas. Great apartment with private garden and walking to the beach. Ground Floor Apartment, Marbella, Costa del Sol. 2 Bedrooms, 2 Bathrooms, Built 93 m², Terrace 20 m², Garden/Plot 40 m². Setting: Suburban, Close To Golf, Close To Shops, Close To Sea, Close To Town, Urbanisation. Orientation: North East. Condition: Good. Pool: Communal. Climate Control: Air Conditioning, Hot A/C, Cold A/C. Views: Garden. Features: Covered Terrace, Lift, Fitted Wardrobes, Near Transport, Private Terrace, Storage Room, Ensuite Bathroom, Marble Flooring, Double Glazing. Furniture: Fully Furnished. Kitchen: Fully Fitted. Garden: Communal, Private. Security: Gated Complex, Alarm System. Parking: Underground. Utilities: Electricity, Drinkable Water.