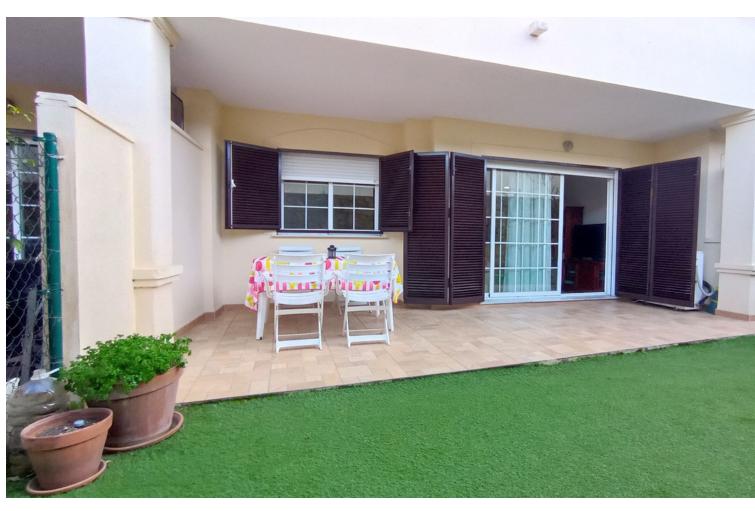

Walking to the Elviria Beach House, and walking to the restaurants, bars and supermarkets in Elviria. It is a ground floor, with many meters of terrace and private garden. It is a large two bedroom, with 2 bathrooms (one of them ensuite). Kitchen semi open to the living room. And living room with direct access to the terrace and private garden. It is equipped with hot / cold air conditioning. It also includes: 01 underground parking space and 01 large storage room, community pool and community green and garden areas. Great apartment with private garden and walking to the beach. Ground Floor Apartment, Marbella, Costa del Sol. 2 Bedrooms, 2 Bathrooms, Built 93 m², Terrace 20 m², Garden/Plot 40 m². Setting: Suburban, Close To Golf, Close To Shops, Close To Sea, Close To Town, Urbanisation. Orientation: North East. Condition: Good. Pool: Communal. Climate Control: Air Conditioning, Hot A/C, Cold A/C. Views: Garden. Features: Covered Terrace, Lift, Fitted Wardrobes, Near Transport, Private Terrace, Storage Room, Ensuite Bathroom, Marble Flooring, Double Glazing. Furniture: Fully Furnished. Kitchen: Fully Fitted. Garden: Communal, Private. Security: Gated Complex, Alarm System. Parking: Underground. Utilities: Electricity, Drinkable Water.