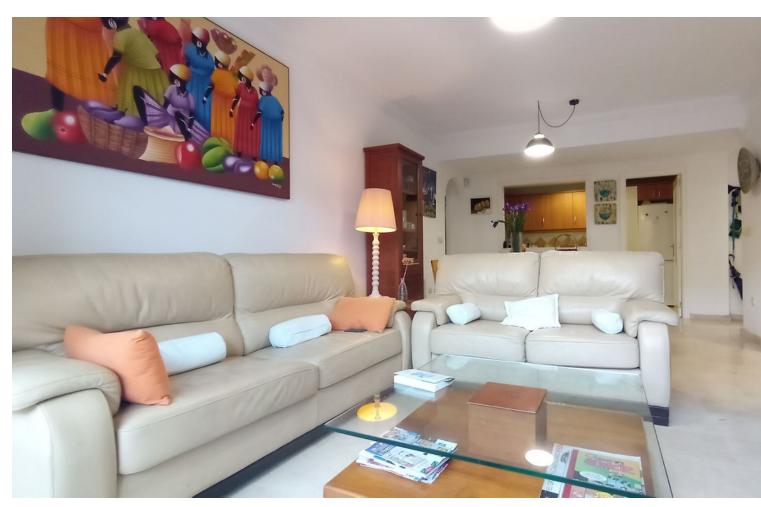

Walking to the Elviria Beach House, and walking to the restaurants, bars and supermarkets in Elviria. It is a ground floor, with many meters of terrace and private garden. It is a large two bedroom, with 2 bathrooms (one of them ensuite). Kitchen semi open to the living room. And living room with direct access to the terrace and private garden. It is equipped with hot / cold air conditioning. It also includes: 01 underground parking space and 01 large storage room, community pool and community green and garden areas. Great apartment with private garden and walking to the beach. Ground Floor Apartment, Marbella, Costa del Sol. 2 Bedrooms, 2 Bathrooms, Built 93 m², Terrace 20 m², Garden/Plot 40 m². Setting: Suburban, Close To Golf, Close To Shops, Close To Sea, Close To Town, Urbanisation. Orientation: North East. Condition: Good. Pool: Communal. Climate Control: Air Conditioning, Hot A/C, Cold A/C. Views: Garden. Features: Covered Terrace, Lift, Fitted Wardrobes, Near Transport, Private Terrace, Storage Room, Ensuite Bathroom, Marble Flooring, Double Glazing. Furniture: Fully Furnished. Kitchen: Fully Fitted. Garden: Communal, Private. Security: Gated Complex, Alarm System. Parking: Underground. Utilities: Electricity, Drinkable Water.