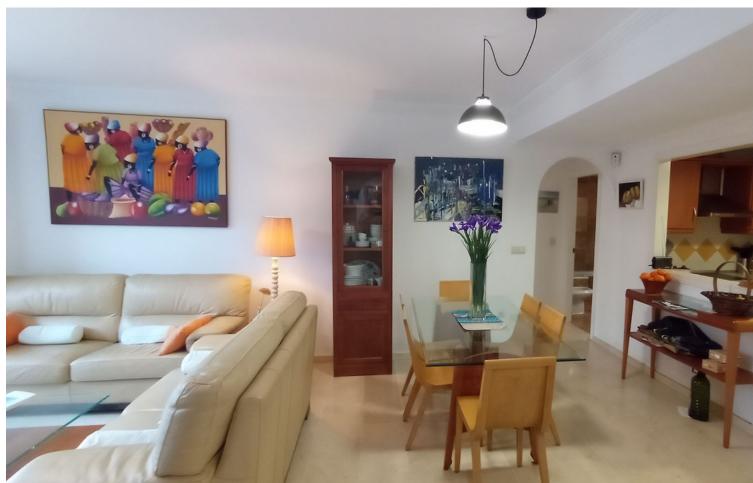

Walking to the Elviria Beach House, and walking to the restaurants, bars and supermarkets in Elviria. It is a ground floor, with many meters of terrace and private garden. It is a large two bedroom, with 2 bathrooms (one of them ensuite). Kitchen semi open to the living room. And living room with direct access to the terrace and private garden. It is equipped with hot / cold air conditioning. It also includes: 01 underground parking space and 01 large storage room, community pool and community green and garden areas. Great apartment with private garden and walking to the beach. Ground Floor Apartment, Marbella, Costa del Sol. 2 Bedrooms, 2 Bathrooms, Built 93 m², Terrace 20 m², Garden/Plot 40 m². Setting: Suburban, Close To Golf, Close To Shops, Close To Sea, Close To Town, Urbanisation. Orientation: North East. Condition: Good. Pool: Communal. Climate Control: Air Conditioning, Hot A/C, Cold A/C. Views: Garden. Features: Covered Terrace, Lift, Fitted Wardrobes, Near Transport, Private Terrace, Storage Room, Ensuite Bathroom, Marble Flooring, Double Glazing. Furniture: Fully Furnished. Kitchen: Fully Fitted. Garden: Communal, Private. Security: Gated Complex, Alarm System. Parking: Underground. Utilities: Electricity, Drinkable Water.