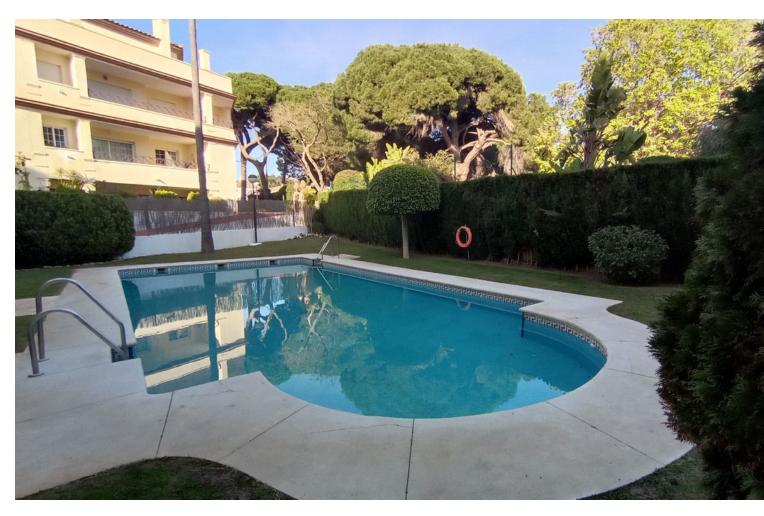

Walking to the Elviria Beach House, and walking to the restaurants, bars and supermarkets in Elviria. It is a ground floor, with many meters of terrace and private garden. It is a large two bedroom, with 2 bathrooms (one of them ensuite). Kitchen semi open to the living room. And living room with direct access to the terrace and private garden. It is equipped with hot / cold air conditioning. It also includes: 01 underground parking space and 01 large storage room, community pool and community green and garden areas. Great apartment with private garden and walking to the beach. Ground Floor Apartment, Marbella, Costa del Sol. 2 Bedrooms, 2 Bathrooms, Built 93 m², Terrace 20 m², Garden/Plot 40 m². Setting: Suburban, Close To Golf, Close To Shops, Close To Sea, Close To Town, Urbanisation. Orientation: North East. Condition: Good. Pool: Communal. Climate Control: Air Conditioning, Hot A/C, Cold A/C. Views: Garden. Features: Covered Terrace, Lift, Fitted Wardrobes, Near Transport, Private Terrace, Storage Room, Ensuite Bathroom, Marble Flooring, Double Glazing. Furniture: Fully Furnished. Kitchen: Fully Fitted. Garden: Communal, Private. Security: Gated Complex, Alarm System. Parking: Underground. Utilities: Electricity, Drinkable Water.

| Setting Suburban Close To Golf Close To Shops Close To Sea Urbanisation | Orientation North East                   | <b>Condition</b> Good                                                                                                                      | <b>Pool</b> Communal      |
|-------------------------------------------------------------------------|------------------------------------------|--------------------------------------------------------------------------------------------------------------------------------------------|---------------------------|
| Climate Control  Air Conditioning  Hot A/C  Cold A/C                    | <b>Views</b> Garden                      | Features Covered Terrace Lift Fitted Wardrobes Near Transport Private Terrace Storage Room Ensuite Bathroom Marble Flooring Double Glazing | Furniture Fully Furnished |
| Kitchen<br>Fully Fitted                                                 | Garden Communal Private                  | Security Gated Complex Alarm System                                                                                                        | Parking<br>Underground    |
| Utilities Electricity Drinkable Water                                   | Category Beachfront Holiday Homes Resale |                                                                                                                                            |                           |