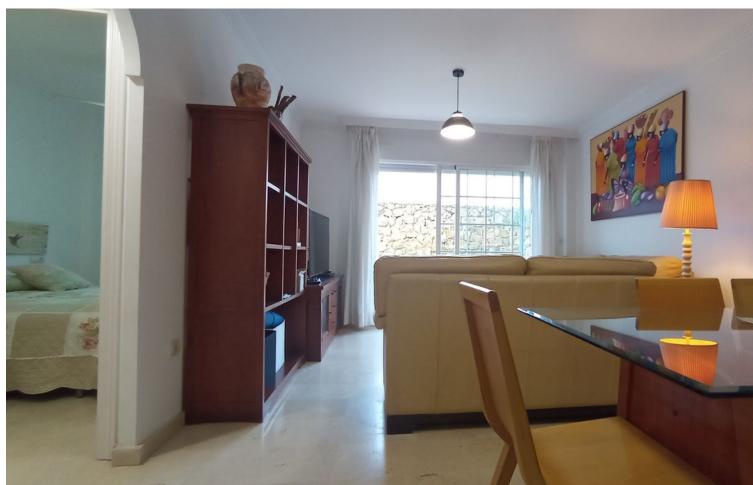

Walking to the Elviria Beach House, and walking to the restaurants, bars and supermarkets in Elviria. It is a ground floor, with many meters of terrace and private garden. It is a large two bedroom, with 2 bathrooms (one of them ensuite). Kitchen semi open to the living room. And living room with direct access to the terrace and private garden. It is equipped with hot / cold air conditioning. It also includes: 01 underground parking space and 01 large storage room, community pool and community green and garden areas. Great apartment with private garden and walking to the beach. Ground Floor Apartment, Marbella, Costa del Sol. 2 Bedrooms, 2 Bathrooms, Built 93 m², Terrace 20 m², Garden/Plot 40 m². Setting: Suburban, Close To Golf, Close To Shops, Close To Sea, Close To Town, Urbanisation. Orientation: North East. Condition: Good. Pool: Communal. Climate Control: Air Conditioning, Hot A/C, Cold A/C. Views: Garden. Features: Covered Terrace, Lift, Fitted Wardrobes, Near Transport, Private Terrace, Storage Room, Ensuite Bathroom, Marble Flooring, Double Glazing. Furniture: Fully Furnished. Kitchen: Fully Fitted. Garden: Communal, Private. Security: Gated Complex, Alarm System. Parking: Underground. Utilities: Electricity, Drinkable Water.