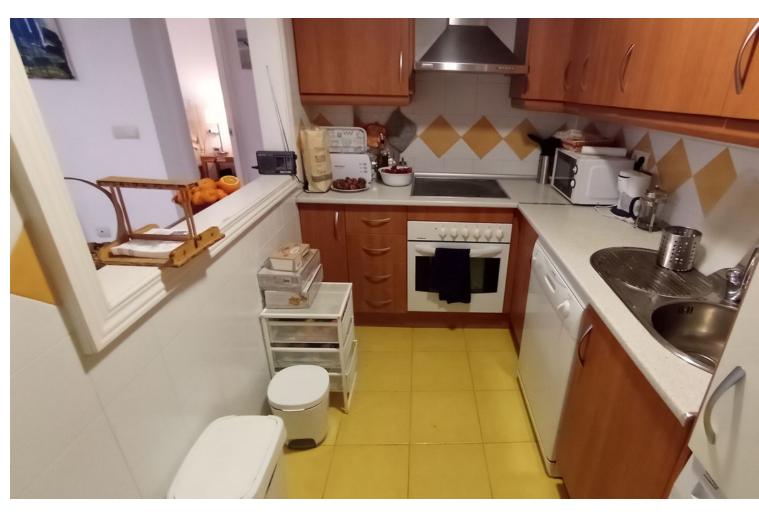

Walking to the Elviria Beach House, and walking to the restaurants, bars and supermarkets in Elviria. It is a ground floor, with many meters of terrace and private garden. It is a large two bedroom, with 2 bathrooms (one of them ensuite). Kitchen semi open to the living room. And living room with direct access to the terrace and private garden. It is equipped with hot / cold air conditioning. It also includes: 01 underground parking space and 01 large storage room, community pool and community green and garden areas. Great apartment with private garden and walking to the beach. Ground Floor Apartment, Marbella, Costa del Sol. 2 Bedrooms, 2 Bathrooms, Built 93 m², Terrace 20 m², Garden/Plot 40 m². Setting: Suburban, Close To Golf, Close To Shops, Close To Sea, Close To Town, Urbanisation. Orientation: North East. Condition: Good. Pool: Communal. Climate Control: Air Conditioning, Hot A/C, Cold A/C. Views: Garden. Features: Covered Terrace, Lift, Fitted Wardrobes, Near Transport, Private Terrace, Storage Room, Ensuite Bathroom, Marble Flooring, Double Glazing. Furniture: Fully Furnished. Kitchen: Fully Fitted. Garden: Communal, Private. Security: Gated Complex, Alarm System. Parking: Underground. Utilities: Electricity, Drinkable Water.