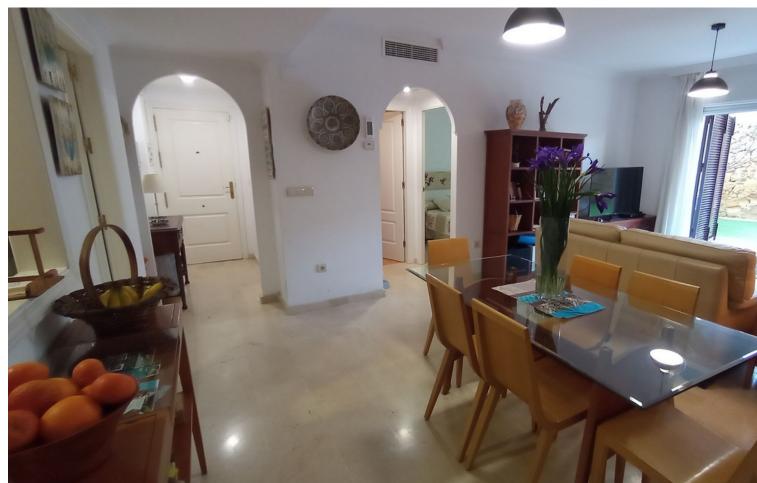

Walking to the Elviria Beach House, and walking to the restaurants, bars and supermarkets in Elviria. It is a ground floor, with many meters of terrace and private garden. It is a large two bedroom, with 2 bathrooms (one of them ensuite). Kitchen semi open to the living room. And living room with direct access to the terrace and private garden. It is equipped with hot / cold air conditioning. It also includes: 01 underground parking space and 01 large storage room, community pool and community green and garden areas. Great apartment with private garden and walking to the beach. Ground Floor Apartment, Marbella, Costa del Sol. 2 Bedrooms, 2 Bathrooms, Built 93 m², Terrace 20 m², Garden/Plot 40 m². Setting: Suburban, Close To Golf, Close To Shops, Close To Sea, Close To Town, Urbanisation. Orientation: North East. Condition: Good. Pool: Communal. Climate Control: Air Conditioning, Hot A/C, Cold A/C. Views: Garden. Features: Covered Terrace, Lift, Fitted Wardrobes, Near Transport, Private Terrace, Storage Room, Ensuite Bathroom, Marble Flooring, Double Glazing. Furniture: Fully Furnished. Kitchen: Fully Fitted. Garden: Communal, Private. Security: Gated Complex, Alarm System. Parking: Underground. Utilities: Electricity, Drinkable Water.