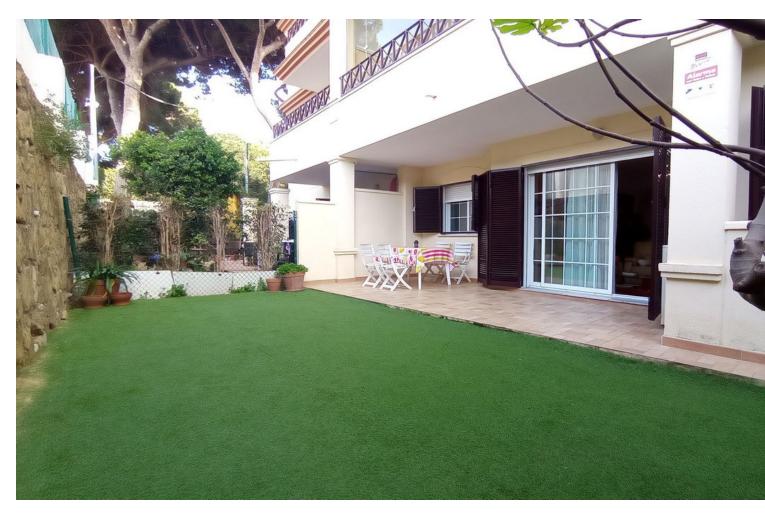

Walking to the Elviria Beach House, and walking to the restaurants, bars and supermarkets in Elviria. It is a ground floor, with many meters of terrace and private garden. It is a large two bedroom, with 2 bathrooms (one of them ensuite). Kitchen semi open to the living room. And living room with direct access to the terrace and private garden. It is equipped with hot / cold air conditioning. It also includes: 01 underground parking space and 01 large storage room, community pool and community green and garden areas. Great apartment with private garden and walking to the beach. Ground Floor Apartment, Marbella, Costa del Sol. 2 Bedrooms, 2 Bathrooms, Built 93 m², Terrace 20 m², Garden/Plot 40 m². Setting: Suburban, Close To Golf, Close To Shops, Close To Sea, Close To Town, Urbanisation. Orientation: North East. Condition: Good. Pool: Communal. Climate Control: Air Conditioning, Hot A/C, Cold A/C. Views: Garden. Features: Covered Terrace, Lift, Fitted Wardrobes, Near Transport, Private Terrace, Storage Room, Ensuite Bathroom, Marble Flooring, Double Glazing. Furniture: Fully Furnished. Kitchen: Fully Fitted. Garden: Communal, Private. Security: Gated Complex, Alarm System. Parking: Underground. Utilities: Electricity, Drinkable Water.