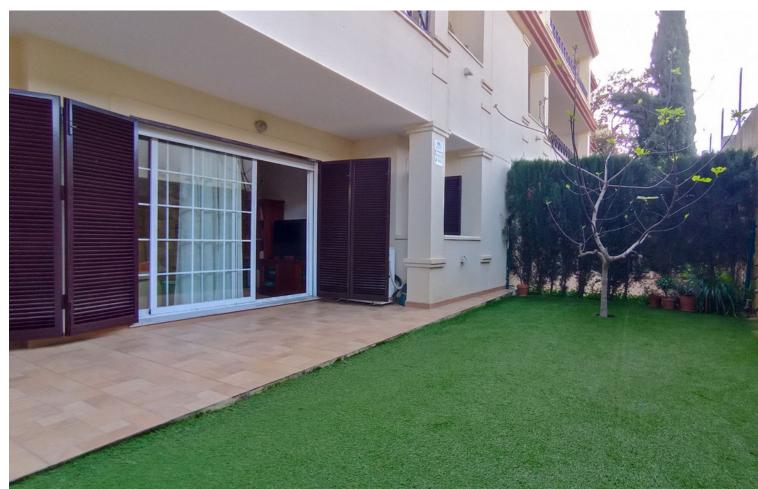

Walking to the Elviria Beach House, and walking to the restaurants, bars and supermarkets in Elviria. It is a ground floor, with many meters of terrace and private garden. It is a large two bedroom, with 2 bathrooms (one of them ensuite). Kitchen semi open to the living room. And living room with direct access to the terrace and private garden. It is equipped with hot / cold air conditioning. It also includes: 01 underground parking space and 01 large storage room, community pool and community green and garden areas. Great apartment with private garden and walking to the beach. Ground Floor Apartment, Marbella, Costa del Sol. 2 Bedrooms, 2 Bathrooms, Built 93 m², Terrace 20 m², Garden/Plot 40 m². Setting: Suburban, Close To Golf, Close To Shops, Close To Sea, Close To Town, Urbanisation. Orientation: North East. Condition: Good. Pool: Communal. Climate Control: Air Conditioning, Hot A/C, Cold A/C. Views: Garden. Features: Covered Terrace, Lift, Fitted Wardrobes, Near Transport, Private Terrace, Storage Room, Ensuite Bathroom, Marble Flooring, Double Glazing. Furniture: Fully Furnished. Kitchen: Fully Fitted. Garden: Communal, Private. Security: Gated Complex, Alarm System. Parking: Underground. Utilities: Electricity, Drinkable Water.