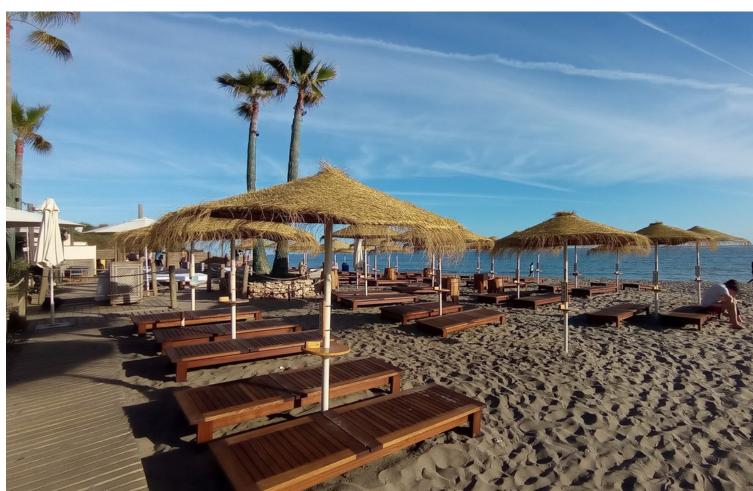

Walking to the Elviria Beach House, and walking to the restaurants, bars and supermarkets in Elviria. It is a ground floor, with many meters of terrace and private garden. It is a large two bedroom, with 2 bathrooms (one of them ensuite). Kitchen semi open to the living room. And living room with direct access to the terrace and private garden. It is equipped with hot / cold air conditioning. It also includes: 01 underground parking space and 01 large storage room, community pool and community green and garden areas. Great apartment with private garden and walking to the beach. Ground Floor Apartment, Marbella, Costa del Sol. 2 Bedrooms, 2 Bathrooms, Built 93 m², Terrace 20 m², Garden/Plot 40 m². Setting: Suburban, Close To Golf, Close To Shops, Close To Sea, Close To Town, Urbanisation. Orientation: North East. Condition: Good. Pool: Communal. Climate Control: Air Conditioning, Hot A/C, Cold A/C. Views: Garden. Features: Covered Terrace, Lift, Fitted Wardrobes, Near Transport, Private Terrace, Storage Room, Ensuite Bathroom, Marble Flooring, Double Glazing. Furniture: Fully Furnished. Kitchen: Fully Fitted. Garden: Communal, Private. Security: Gated Complex, Alarm System. Parking: Underground. Utilities: Electricity, Drinkable Water.