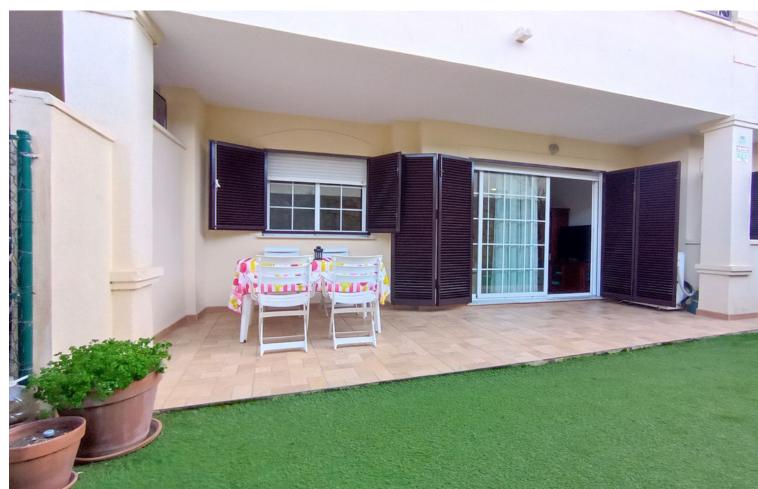

Walking to the Elviria Beach House, and walking to the restaurants, bars and supermarkets in Elviria. It is a ground floor, with many meters of terrace and private garden. It is a large two bedroom, with 2 bathrooms (one of them ensuite). Kitchen semi open to the living room. And living room with direct access to the terrace and private garden. It is equipped with hot / cold air conditioning. It also includes: 01 underground parking space and 01 large storage room, community pool and community green and garden areas. Great apartment with private garden and walking to the beach. Ground Floor Apartment, Marbella, Costa del Sol. 2 Bedrooms, 2 Bathrooms, Built 93 m², Terrace 20 m², Garden/Plot 40 m². Setting: Suburban, Close To Golf, Close To Shops, Close To Sea, Close To Town, Urbanisation. Orientation: North East. Condition: Good. Pool: Communal. Climate Control: Air Conditioning, Hot A/C, Cold A/C. Views: Garden. Features: Covered Terrace, Lift, Fitted Wardrobes, Near Transport, Private Terrace, Storage Room, Ensuite Bathroom, Marble Flooring, Double Glazing. Furniture: Fully Furnished. Kitchen: Fully Fitted. Garden: Communal, Private. Security: Gated Complex, Alarm System. Parking: Underground. Utilities: Electricity, Drinkable Water.