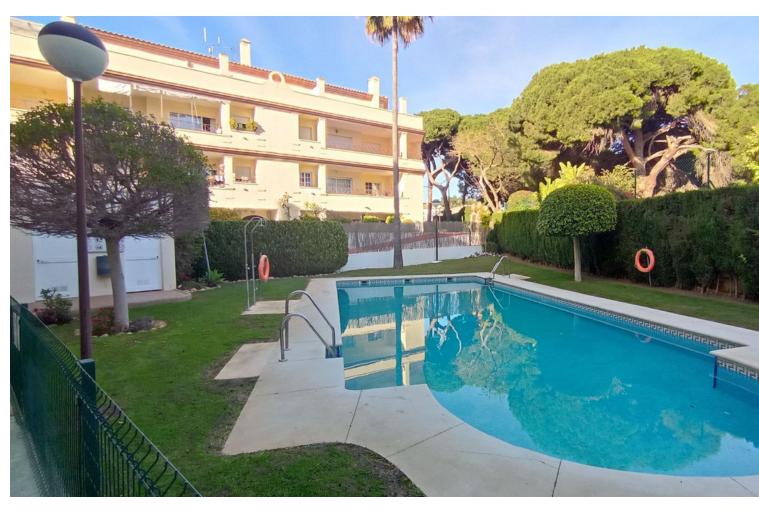

Walking to the Elviria Beach House, and walking to the restaurants, bars and supermarkets in Elviria. It is a ground floor, with many meters of terrace and private garden. It is a large two bedroom, with 2 bathrooms (one of them ensuite). Kitchen semi open to the living room. And living room with direct access to the terrace and private garden. It is equipped with hot / cold air conditioning. It also includes: 01 underground parking space and 01 large storage room, community pool and community green and garden areas. Great apartment with private garden and walking to the beach. Ground Floor Apartment, Marbella, Costa del Sol. 2 Bedrooms, 2 Bathrooms, Built 93 m², Terrace 20 m², Garden/Plot 40 m². Setting: Suburban, Close To Golf, Close To Shops, Close To Sea, Close To Town, Urbanisation. Orientation: North East. Condition: Good. Pool: Communal. Climate Control: Air Conditioning, Hot A/C, Cold A/C. Views: Garden. Features: Covered Terrace, Lift, Fitted Wardrobes, Near Transport, Private Terrace, Storage Room, Ensuite Bathroom, Marble Flooring, Double Glazing. Furniture: Fully Furnished. Kitchen: Fully Fitted. Garden: Communal, Private. Security: Gated Complex, Alarm System. Parking: Underground. Utilities: Electricity, Drinkable Water.

| Setting Suburban Close To Golf Close To Shops Close To Sea Urbanisation | Orientation North East                   | <b>Condition</b> Good                                                                                                                      | <b>Pool</b> Communal      |
|-------------------------------------------------------------------------|------------------------------------------|--------------------------------------------------------------------------------------------------------------------------------------------|---------------------------|
| Climate Control  Air Conditioning  Hot A/C  Cold A/C                    | <b>Views</b> Garden                      | Features Covered Terrace Lift Fitted Wardrobes Near Transport Private Terrace Storage Room Ensuite Bathroom Marble Flooring Double Glazing | Furniture Fully Furnished |
| Kitchen<br>Fully Fitted                                                 | Garden Communal Private                  | Security Gated Complex Alarm System                                                                                                        | Parking<br>Underground    |
| Utilities Electricity Drinkable Water                                   | Category Beachfront Holiday Homes Resale |                                                                                                                                            |                           |