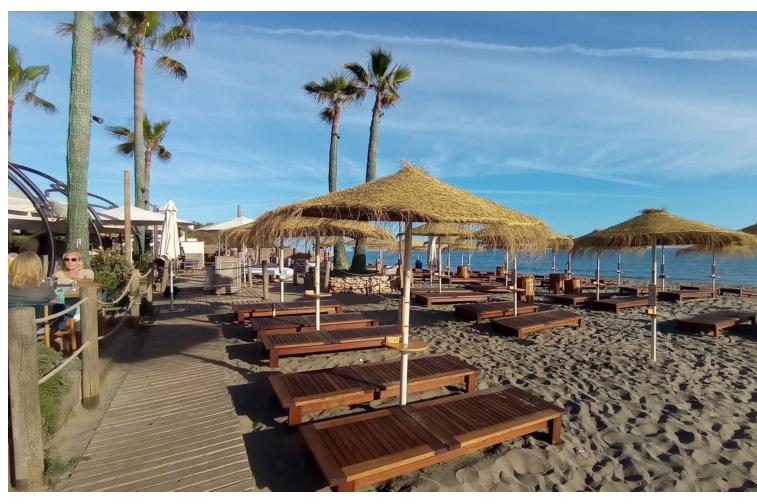

Walking to the Elviria Beach House, and walking to the restaurants, bars and supermarkets in Elviria. It is a ground floor, with many meters of terrace and private garden. It is a large two bedroom, with 2 bathrooms (one of them ensuite). Kitchen semi open to the living room. And living room with direct access to the terrace and private garden. It is equipped with hot / cold air conditioning. It also includes: 01 underground parking space and 01 large storage room, community pool and community green and garden areas. Great apartment with private garden and walking to the beach. Ground Floor Apartment, Marbella, Costa del Sol. 2 Bedrooms, 2 Bathrooms, Built 93 m², Terrace 20 m², Garden/Plot 40 m². Setting: Suburban, Close To Golf, Close To Shops, Close To Sea, Close To Town, Urbanisation. Orientation: North East. Condition: Good. Pool: Communal. Climate Control: Air Conditioning, Hot A/C, Cold A/C. Views: Garden. Features: Covered Terrace, Lift, Fitted Wardrobes, Near Transport, Private Terrace, Storage Room, Ensuite Bathroom, Marble Flooring, Double Glazing. Furniture: Fully Furnished. Kitchen: Fully Fitted. Garden: Communal, Private. Security: Gated Complex, Alarm System. Parking: Underground. Utilities: Electricity, Drinkable Water.