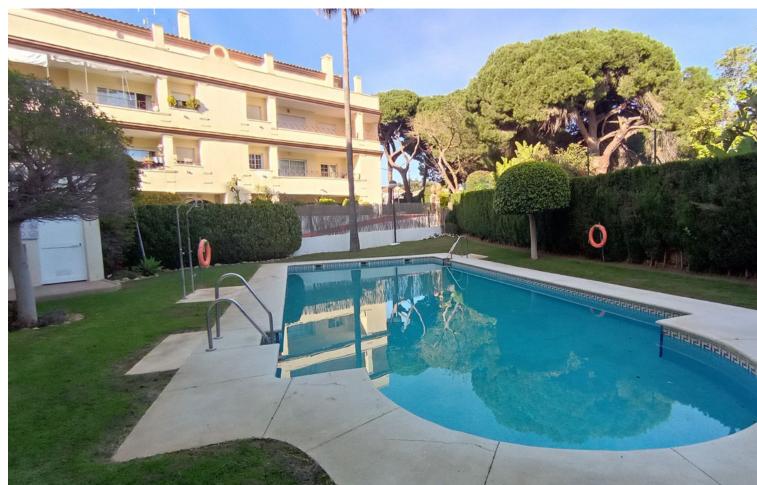

Walking to the Elviria Beach House, and walking to the restaurants, bars and supermarkets in Elviria. It is a ground floor, with many meters of terrace and private garden. It is a large two bedroom, with 2 bathrooms (one of them ensuite). Kitchen semi open to the living room. And living room with direct access to the terrace and private garden. It is equipped with hot / cold air conditioning. It also includes: 01 underground parking space and 01 large storage room, community pool and community green and garden areas. Great apartment with private garden and walking to the beach. Ground Floor Apartment, Marbella, Costa del Sol. 2 Bedrooms, 2 Bathrooms, Built 93 m², Terrace 20 m², Garden/Plot 40 m². Setting: Suburban, Close To Golf, Close To Shops, Close To Sea, Close To Town, Urbanisation. Orientation: North East. Condition: Good. Pool: Communal. Climate Control: Air Conditioning, Hot A/C, Cold A/C. Views: Garden. Features: Covered Terrace, Lift, Fitted Wardrobes, Near Transport, Private Terrace, Storage Room, Ensuite Bathroom, Marble Flooring, Double Glazing. Furniture: Fully Furnished. Kitchen: Fully Fitted. Garden: Communal, Private. Security: Gated Complex, Alarm System. Parking: Underground. Utilities: Electricity, Drinkable Water.

| Setting Suburban Close To Golf Close To Shops Close To Sea Urbanisation | Orientation North East                   | <b>Condition</b> Good                                                                                                                      | <b>Pool</b> Communal      |
|-------------------------------------------------------------------------|------------------------------------------|--------------------------------------------------------------------------------------------------------------------------------------------|---------------------------|
| Climate Control  Air Conditioning  Hot A/C  Cold A/C                    | <b>Views</b> Garden                      | Features Covered Terrace Lift Fitted Wardrobes Near Transport Private Terrace Storage Room Ensuite Bathroom Marble Flooring Double Glazing | Furniture Fully Furnished |
| Kitchen<br>Fully Fitted                                                 | Garden Communal Private                  | Security Gated Complex Alarm System                                                                                                        | Parking<br>Underground    |
| Utilities Electricity Drinkable Water                                   | Category Beachfront Holiday Homes Resale |                                                                                                                                            |                           |