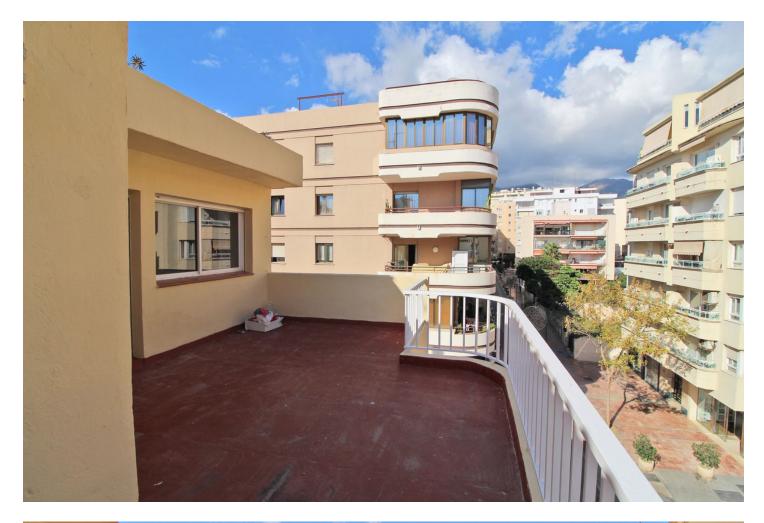

1

3

Duplex penthouse in the center of Marbella just 100 meters from the beach and all services. The property is located in front of the El Faro hotel. The penthouse has 177 m2 built, of which 114 m2 interior housing, 20 m2 of common areas, 43 m2 terraces. The property is distributed over 2 floors. On the main floor there is an entrance hall, living room, large kitchen with pantry/storage room, a bedroom and a bathroom. The living room and kitchen have access to the terrace. On the upper floor there are 2 large bedrooms, one of them with access to the terrace. On that same floor there is a bathroom and a hallway that also has access to the large terrace.