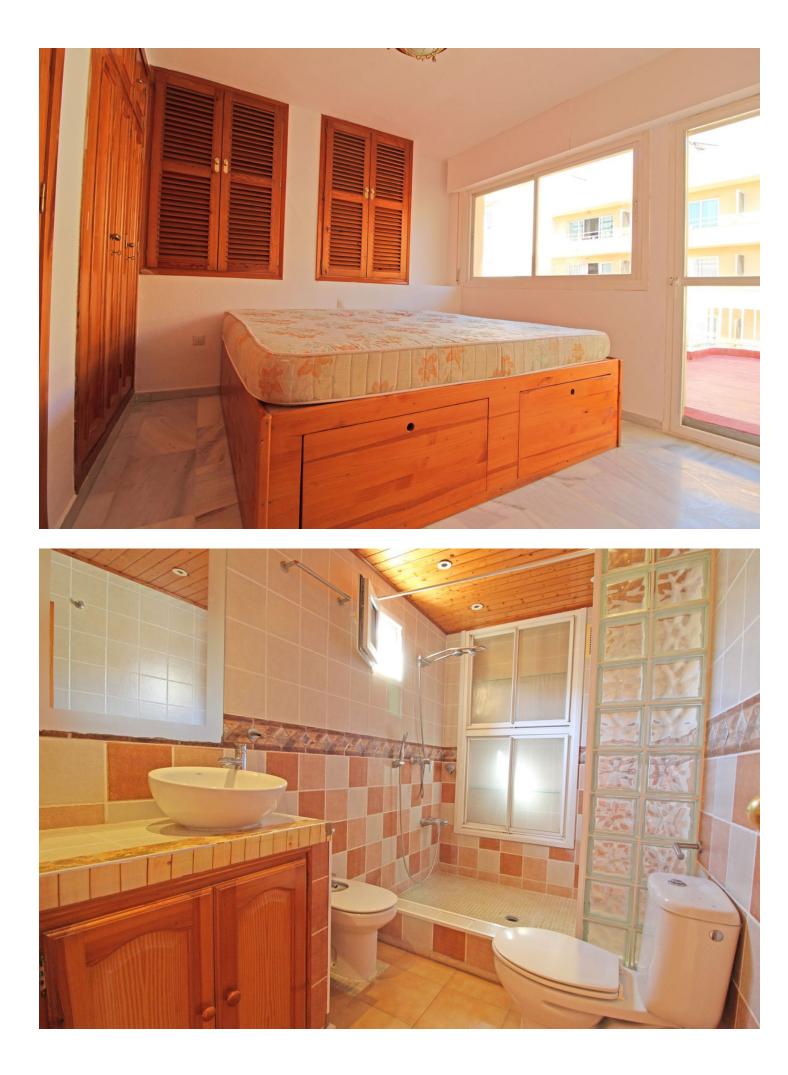

1

3

Duplex penthouse in the center of Marbella just 100 meters from the beach and all services. The property is located in front of the El Faro hotel. The penthouse has 177 m2 built, of which 114 m2 interior housing, 20 m2 of common areas, 43 m2 terraces. The property is distributed over 2 floors. On the main floor there is an entrance hall, living room, large kitchen with pantry/storage room, a bedroom and a bathroom. The living room and kitchen have access to the terrace. On the upper floor there are 2 large bedrooms, one of them with access to the terrace. On that same floor there is a bathroom and a hallway that also has access to the large terrace.