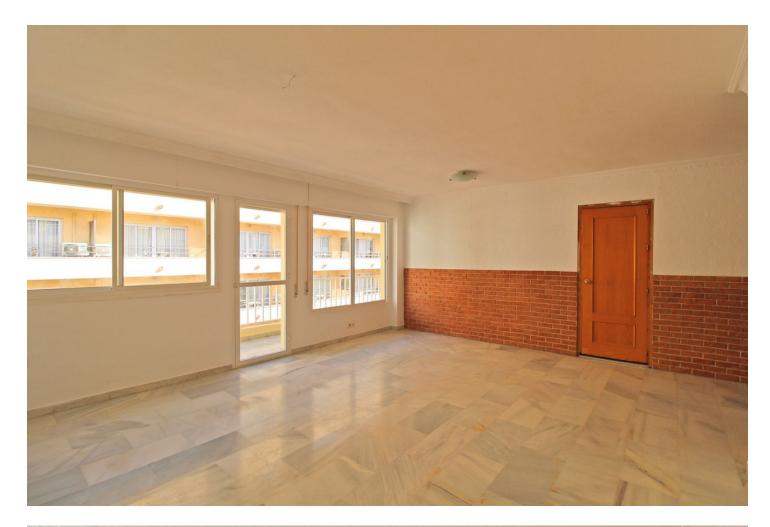

1

3

Duplex penthouse in the center of Marbella just 100 meters from the beach and all services. The property is located in front of the El Faro hotel. The penthouse has 177 m2 built, of which 114 m2 interior housing, 20 m2 of common areas, 43 m2 terraces. The property is distributed over 2 floors. On the main floor there is an entrance hall, living room, large kitchen with pantry/storage room, a bedroom and a bathroom. The living room and kitchen have access to the terrace. On the upper floor there are 2 large bedrooms, one of them with access to the terrace. On that same floor there is a bathroom and a hallway that also has access to the large terrace.