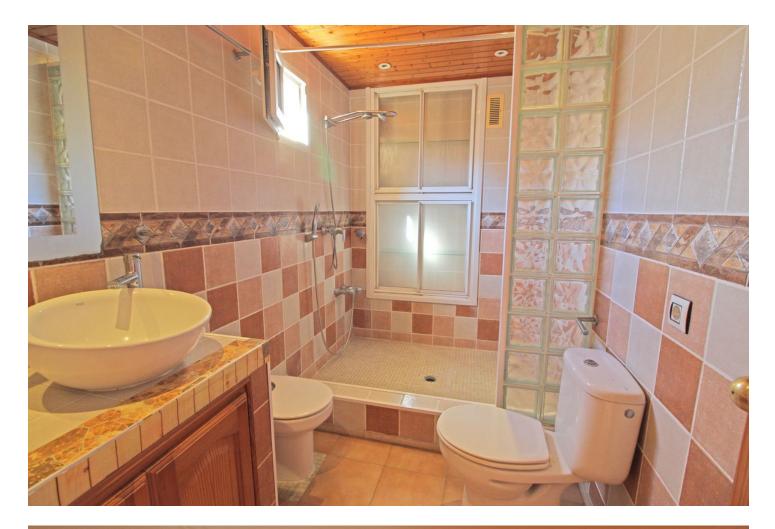

1

3

Duplex penthouse in the center of Marbella just 100 meters from the beach and all services. The property is located in front of the El Faro hotel. The penthouse has 177 m2 built, of which 114 m2 interior housing, 20 m2 of common areas, 43 m2 terraces. The property is distributed over 2 floors. On the main floor there is an entrance hall, living room, large kitchen with pantry/storage room, a bedroom and a bathroom. The living room and kitchen have access to the terrace. On the upper floor there are 2 large bedrooms, one of them with access to the terrace. On that same floor there is a bathroom and a hallway that also has access to the large terrace.