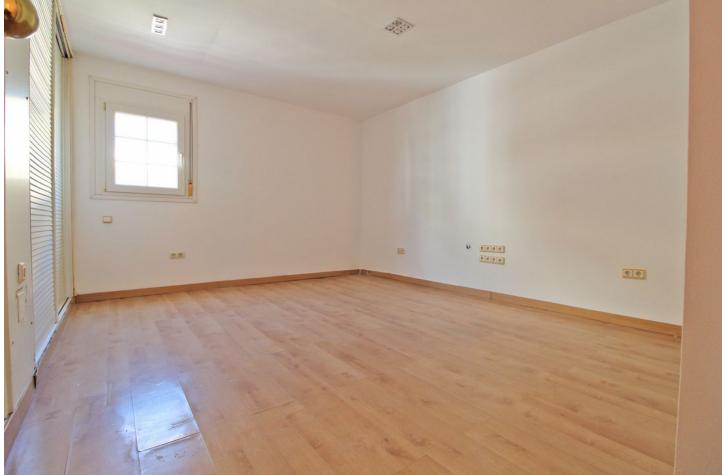

1

3

Duplex penthouse in the center of Marbella just 100 meters from the beach and all services. The property is located in front of the El Faro hotel. The penthouse has 177 m2 built, of which 114 m2 interior housing, 20 m2 of common areas, 43 m2 terraces. The property is distributed over 2 floors. On the main floor there is an entrance hall, living room, large kitchen with pantry/storage room, a bedroom and a bathroom. The living room and kitchen have access to the terrace. On the upper floor there are 2 large bedrooms, one of them with access to the terrace. On that same floor there is a bathroom and a hallway that also has access to the large terrace.