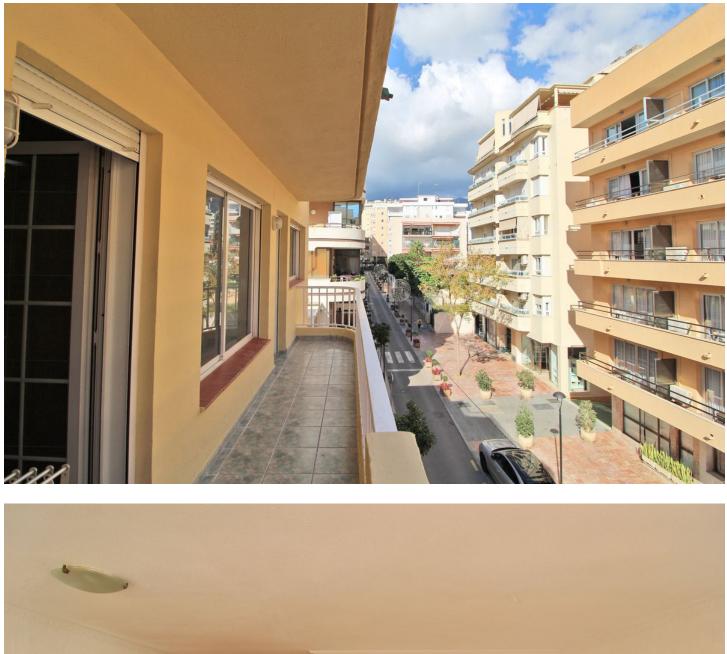

1

3

Duplex penthouse in the center of Marbella just 100 meters from the beach and all services. The property is located in front of the El Faro hotel. The penthouse has 177 m2 built, of which 114 m2 interior housing, 20 m2 of common areas, 43 m2 terraces. The property is distributed over 2 floors. On the main floor there is an entrance hall, living room, large kitchen with pantry/storage room, a bedroom and a bathroom. The living room and kitchen have access to the terrace. On the upper floor there are 2 large bedrooms, one of them with access to the terrace. On that same floor there is a bathroom and a hallway that also has access to the large terrace.