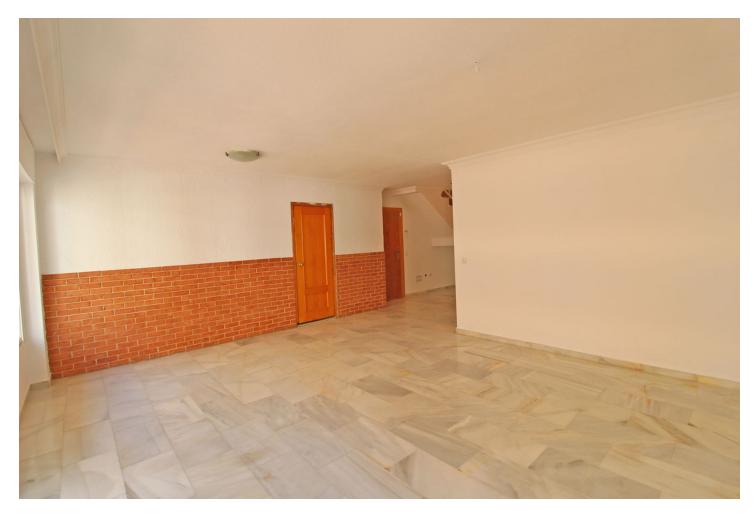

1

3

Duplex penthouse in the center of Marbella just 100 meters from the beach and all services. The property is located in front of the El Faro hotel. The penthouse has 177 m2 built, of which 114 m2 interior housing, 20 m2 of common areas, 43 m2 terraces. The property is distributed over 2 floors. On the main floor there is an entrance hall, living room, large kitchen with pantry/storage room, a bedroom and a bathroom. The living room and kitchen have access to the terrace. On the upper floor there are 2 large bedrooms, one of them with access to the terrace. On that same floor there is a bathroom and a hallway that also has access to the large terrace.