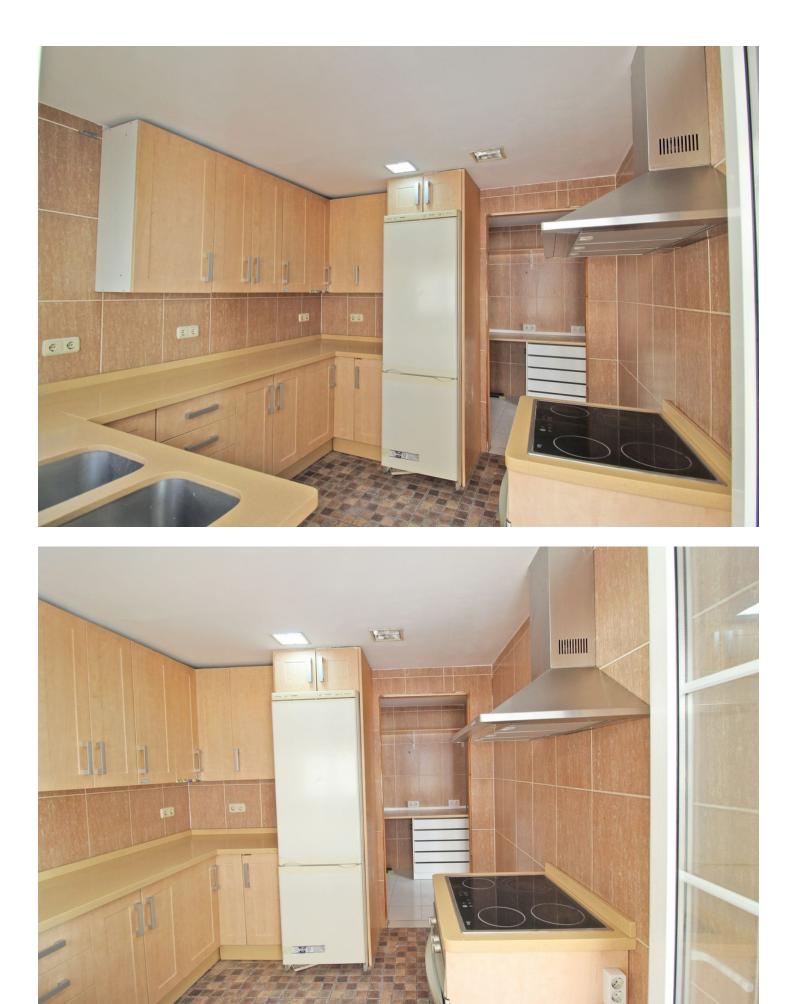

1

3

Duplex penthouse in the center of Marbella just 100 meters from the beach and all services. The property is located in front of the El Faro hotel. The penthouse has 177 m2 built, of which 114 m2 interior housing, 20 m2 of common areas, 43 m2 terraces. The property is distributed over 2 floors. On the main floor there is an entrance hall, living room, large kitchen with pantry/storage room, a bedroom and a bathroom. The living room and kitchen have access to the terrace. On the upper floor there are 2 large bedrooms, one of them with access to the terrace. On that same floor there is a bathroom and a hallway that also has access to the large terrace.