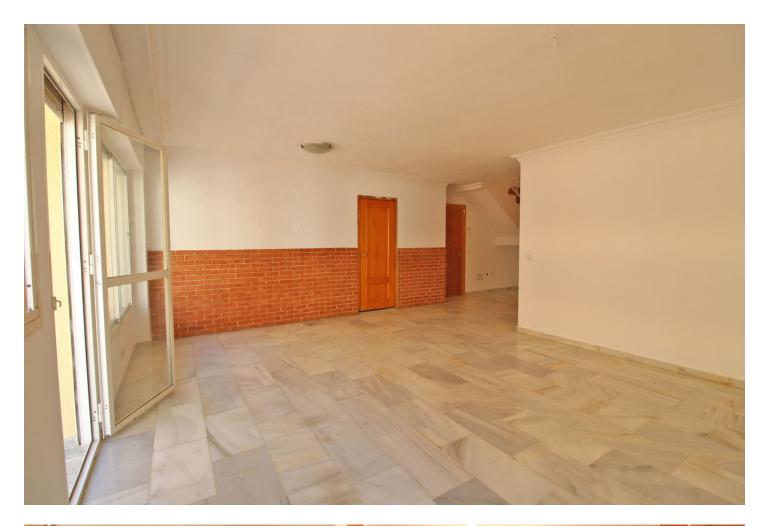

1

3

Duplex penthouse in the center of Marbella just 100 meters from the beach and all services. The property is located in front of the El Faro hotel. The penthouse has 177 m2 built, of which 114 m2 interior housing, 20 m2 of common areas, 43 m2 terraces. The property is distributed over 2 floors. On the main floor there is an entrance hall, living room, large kitchen with pantry/storage room, a bedroom and a bathroom. The living room and kitchen have access to the terrace. On the upper floor there are 2 large bedrooms, one of them with access to the terrace. On that same floor there is a bathroom and a hallway that also has access to the large terrace.