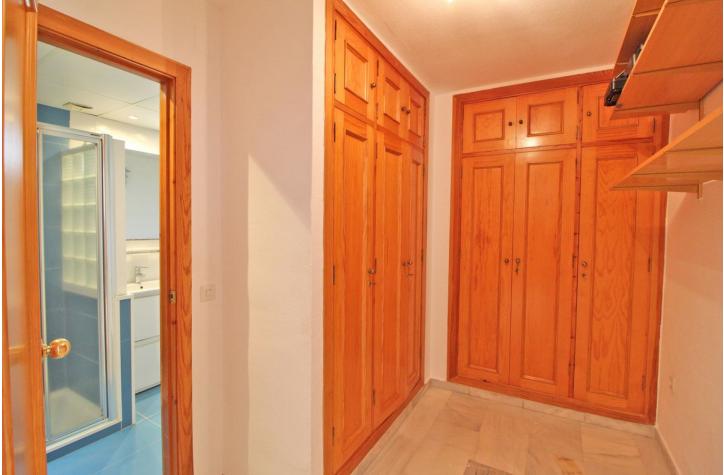

1

3

Duplex penthouse in the center of Marbella just 100 meters from the beach and all services. The property is located in front of the El Faro hotel. The penthouse has 177 m2 built, of which 114 m2 interior housing, 20 m2 of common areas, 43 m2 terraces. The property is distributed over 2 floors. On the main floor there is an entrance hall, living room, large kitchen with pantry/storage room, a bedroom and a bathroom. The living room and kitchen have access to the terrace. On the upper floor there are 2 large bedrooms, one of them with access to the terrace. On that same floor there is a bathroom and a hallway that also has access to the large terrace.

## Setting Orientation Condition Views 🖌 Town 🖌 East Excellent 🗸 Urban 🗸 Fair Beachside Close To Shops Close To Sea Close To Town Close To Schools Features Furniture Kitchen Utilities 🖌 Lift 💙 Not Furnished Y Fully Fitted Electricity Fitted Wardrobes V Drinkable Water Private Terrace Vility Room ✔ Marble Flooring Double Glazing Category Investment