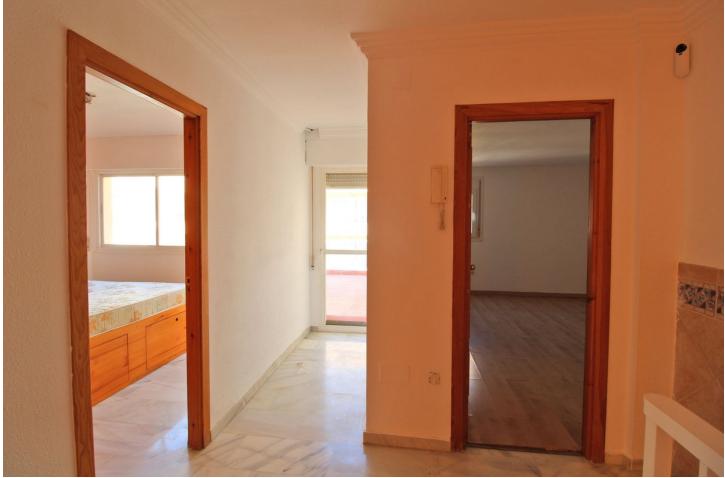

1

3

Duplex penthouse in the center of Marbella just 100 meters from the beach and all services. The property is located in front of the El Faro hotel. The penthouse has 177 m2 built, of which 114 m2 interior housing, 20 m2 of common areas, 43 m2 terraces. The property is distributed over 2 floors. On the main floor there is an entrance hall, living room, large kitchen with pantry/storage room, a bedroom and a bathroom. The living room and kitchen have access to the terrace. On the upper floor there are 2 large bedrooms, one of them with access to the terrace. On that same floor there is a bathroom and a hallway that also has access to the large terrace.