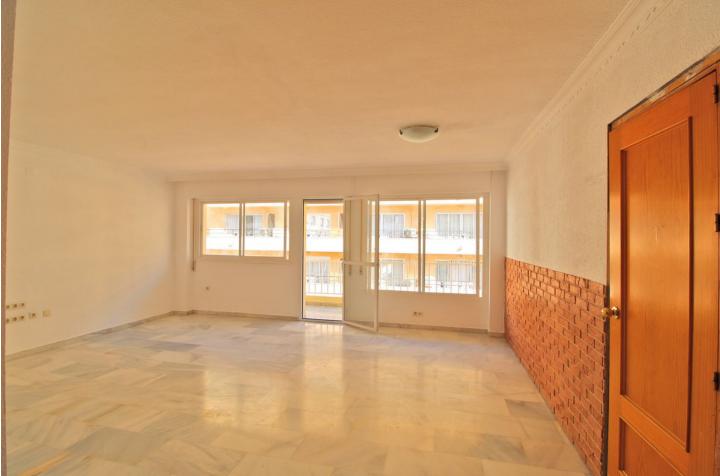

1

3

Duplex penthouse in the center of Marbella just 100 meters from the beach and all services. The property is located in front of the El Faro hotel. The penthouse has 177 m2 built, of which 114 m2 interior housing, 20 m2 of common areas, 43 m2 terraces. The property is distributed over 2 floors. On the main floor there is an entrance hall, living room, large kitchen with pantry/storage room, a bedroom and a bathroom. The living room and kitchen have access to the terrace. On the upper floor there are 2 large bedrooms, one of them with access to the terrace. On that same floor there is a bathroom and a hallway that also has access to the large terrace.