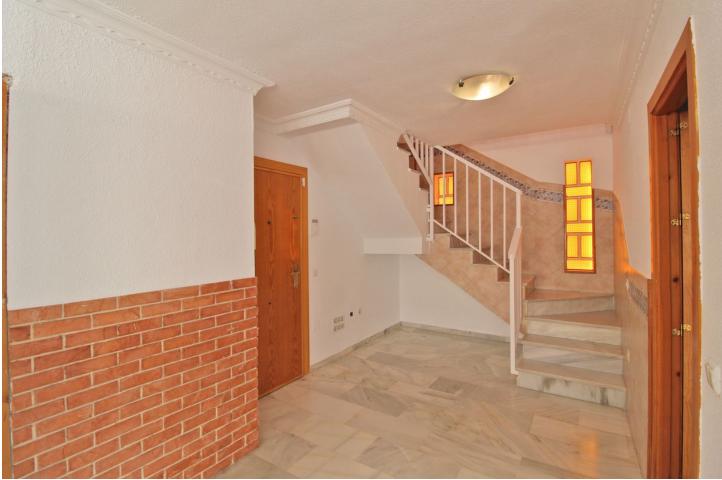

1

3

Duplex penthouse in the center of Marbella just 100 meters from the beach and all services. The property is located in front of the El Faro hotel. The penthouse has 177 m2 built, of which 114 m2 interior housing, 20 m2 of common areas, 43 m2 terraces. The property is distributed over 2 floors. On the main floor there is an entrance hall, living room, large kitchen with pantry/storage room, a bedroom and a bathroom. The living room and kitchen have access to the terrace. On the upper floor there are 2 large bedrooms, one of them with access to the terrace. On that same floor there is a bathroom and a hallway that also has access to the large terrace.