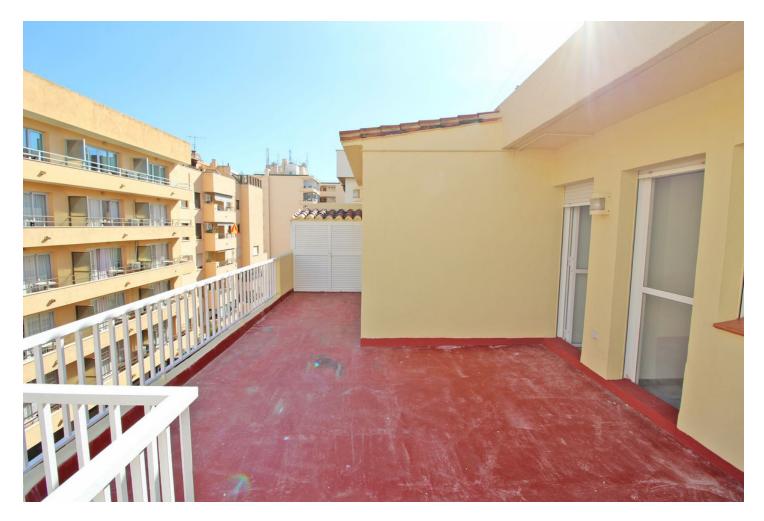

1

3

Duplex penthouse in the center of Marbella just 100 meters from the beach and all services. The property is located in front of the El Faro hotel. The penthouse has 177 m2 built, of which 114 m2 interior housing, 20 m2 of common areas, 43 m2 terraces. The property is distributed over 2 floors. On the main floor there is an entrance hall, living room, large kitchen with pantry/storage room, a bedroom and a bathroom. The living room and kitchen have access to the terrace. On the upper floor there are 2 large bedrooms, one of them with access to the terrace. On that same floor there is a bathroom and a hallway that also has access to the large terrace.