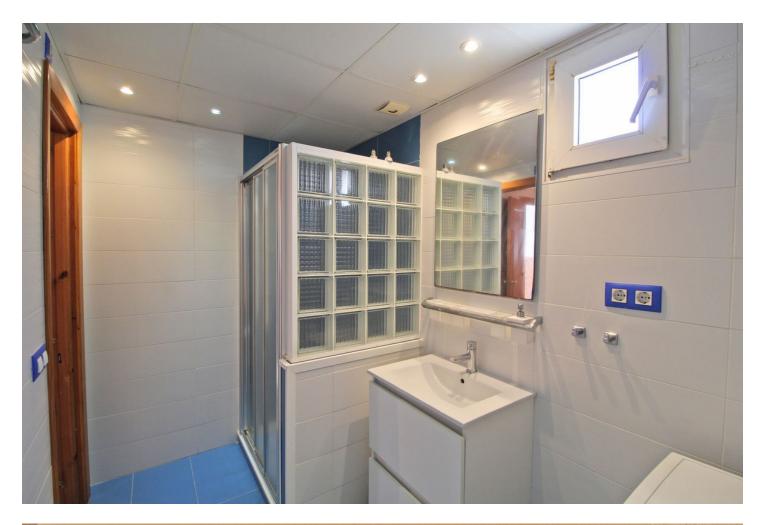

1

3

Duplex penthouse in the center of Marbella just 100 meters from the beach and all services. The property is located in front of the El Faro hotel. The penthouse has 177 m2 built, of which 114 m2 interior housing, 20 m2 of common areas, 43 m2 terraces. The property is distributed over 2 floors. On the main floor there is an entrance hall, living room, large kitchen with pantry/storage room, a bedroom and a bathroom. The living room and kitchen have access to the terrace. On the upper floor there are 2 large bedrooms, one of them with access to the terrace. On that same floor there is a bathroom and a hallway that also has access to the large terrace.