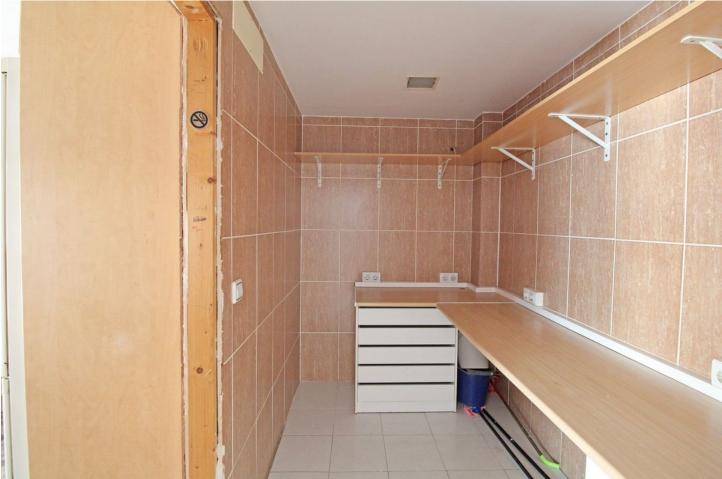

1

3

Duplex penthouse in the center of Marbella just 100 meters from the beach and all services. The property is located in front of the El Faro hotel. The penthouse has 177 m2 built, of which 114 m2 interior housing, 20 m2 of common areas, 43 m2 terraces. The property is distributed over 2 floors. On the main floor there is an entrance hall, living room, large kitchen with pantry/storage room, a bedroom and a bathroom. The living room and kitchen have access to the terrace. On the upper floor there are 2 large bedrooms, one of them with access to the terrace. On that same floor there is a bathroom and a hallway that also has access to the large terrace.