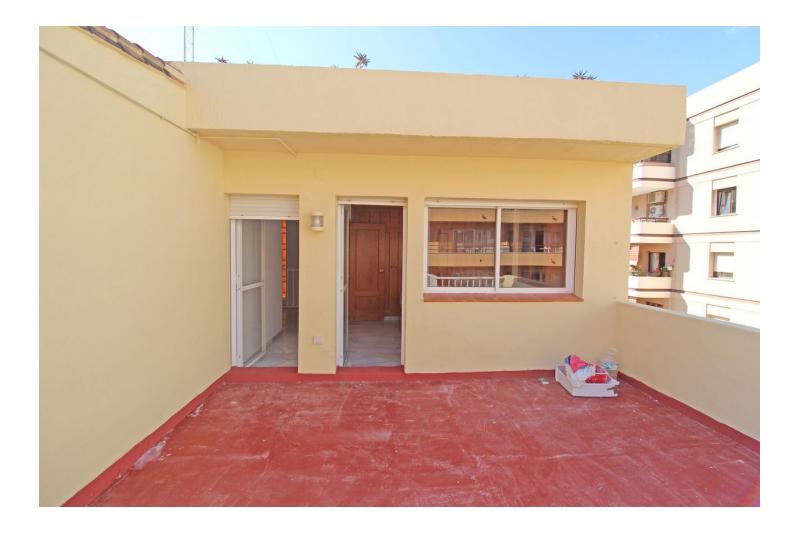

1

3

Duplex penthouse in the center of Marbella just 100 meters from the beach and all services. The property is located in front of the El Faro hotel. The penthouse has 177 m2 built, of which 114 m2 interior housing, 20 m2 of common areas, 43 m2 terraces. The property is distributed over 2 floors. On the main floor there is an entrance hall, living room, large kitchen with pantry/storage room, a bedroom and a bathroom. The living room and kitchen have access to the terrace. On the upper floor there are 2 large bedrooms, one of them with access to the terrace. On that same floor there is a bathroom and a hallway that also has access to the large terrace.