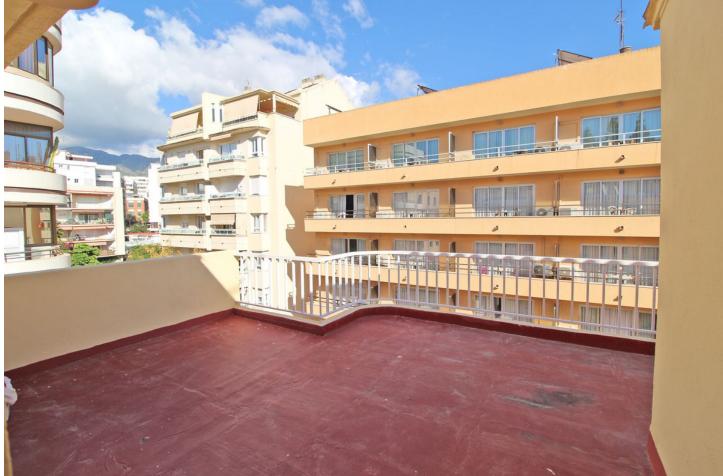

1

3

Duplex penthouse in the center of Marbella just 100 meters from the beach and all services. The property is located in front of the El Faro hotel. The penthouse has 177 m2 built, of which 114 m2 interior housing, 20 m2 of common areas, 43 m2 terraces. The property is distributed over 2 floors. On the main floor there is an entrance hall, living room, large kitchen with pantry/storage room, a bedroom and a bathroom. The living room and kitchen have access to the terrace. On the upper floor there are 2 large bedrooms, one of them with access to the terrace. On that same floor there is a bathroom and a hallway that also has access to the large terrace.