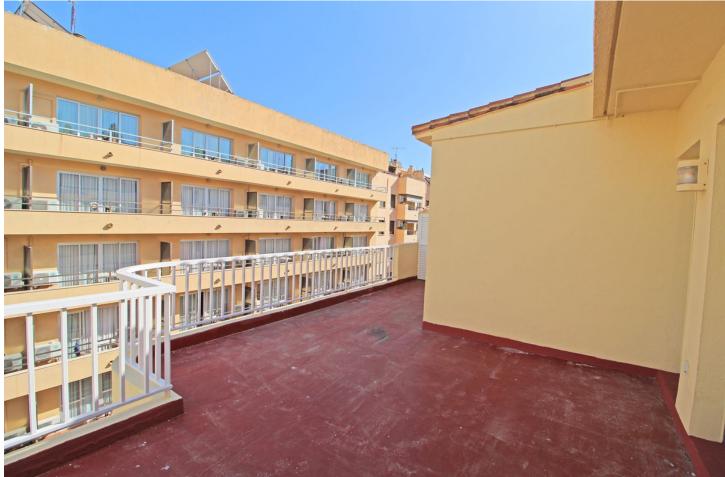

1

3

Duplex penthouse in the center of Marbella just 100 meters from the beach and all services. The property is located in front of the El Faro hotel. The penthouse has 177 m2 built, of which 114 m2 interior housing, 20 m2 of common areas, 43 m2 terraces. The property is distributed over 2 floors. On the main floor there is an entrance hall, living room, large kitchen with pantry/storage room, a bedroom and a bathroom. The living room and kitchen have access to the terrace. On the upper floor there are 2 large bedrooms, one of them with access to the terrace. On that same floor there is a bathroom and a hallway that also has access to the large terrace.