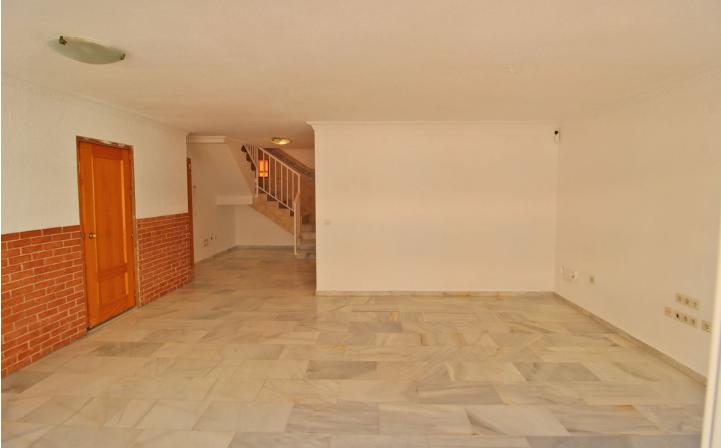

1

3

Duplex penthouse in the center of Marbella just 100 meters from the beach and all services. The property is located in front of the El Faro hotel. The penthouse has 177 m2 built, of which 114 m2 interior housing, 20 m2 of common areas, 43 m2 terraces. The property is distributed over 2 floors. On the main floor there is an entrance hall, living room, large kitchen with pantry/storage room, a bedroom and a bathroom. The living room and kitchen have access to the terrace. On the upper floor there are 2 large bedrooms, one of them with access to the terrace. On that same floor there is a bathroom and a hallway that also has access to the large terrace.