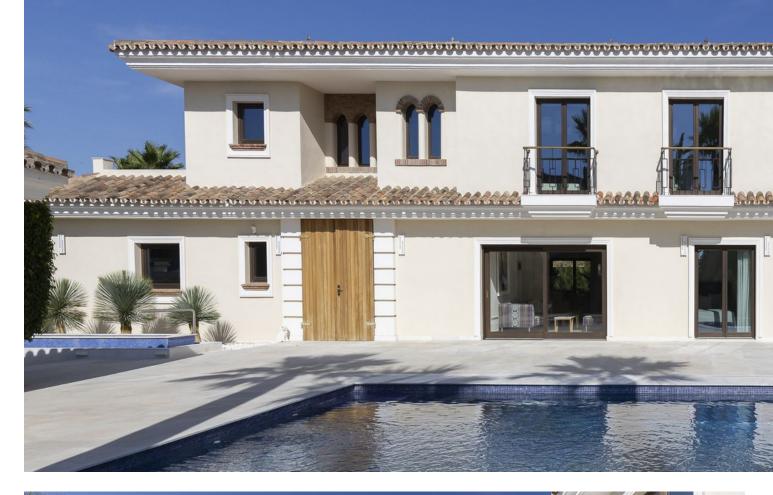

Located in the prestigious Mijas Golf, this exquisite 3-story villa offers a perfect blend of elegance, innovation, and comfort. With 6 bedrooms, 4 bathrooms + WC, and 5 spacious terraces, it's designed to impress: [] Private swimming pool (recently renovated with LED lights and new insulation) [] Lush garden with automated watering & fertilizing system [] Modern domotics app control: alarm, air-conditioning, heat pump, and more [] High-end kitchen + outdoor BBQ and kitchen for entertaining [] Elegant Portuguese marble floors & heated marble walls in the bathrooms [] Spacious game room, storage room, and garage for 2 cars [] Advanced water systems: softener, 1000m<sup>3</sup> tank, and stable pressure This villa features only the highest quality Portuguese marble throughout, adding timeless sophistication to every corner. Nestled in the heart of Mijas Golf, this home offers luxury living in one of the most sought-after areas on the Costa del Sol. ???????