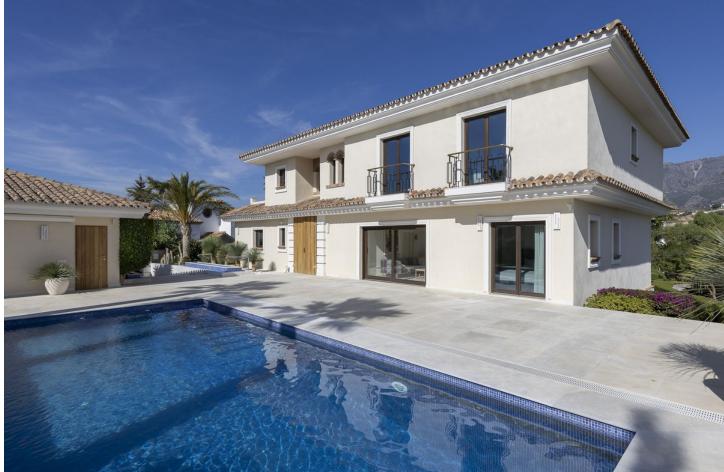

Located in the prestigious Mijas Golf, this exquisite 3-story villa offers a perfect blend of elegance, innovation, and comfort. With 6 bedrooms, 4 bathrooms + WC, and 5 spacious terraces, it's designed to impress: [] Private swimming pool (recently renovated with LED lights and new insulation) [] Lush garden with automated watering & fertilizing system [] Modern domotics app control: alarm, air-conditioning, heat pump, and more [] High-end kitchen + outdoor BBQ and kitchen for entertaining [] Elegant Portuguese marble floors & heated marble walls in the bathrooms [] Spacious game room, storage room, and garage for 2 cars [] Advanced water systems: softener, 1000m<sup>3</sup> tank, and stable pressure This villa features only the highest quality Portuguese marble throughout, adding timeless sophistication to every corner. Nestled in the heart of Mijas Golf, this home offers luxury living in one of the most sought-after areas on the Costa del Sol. ???????