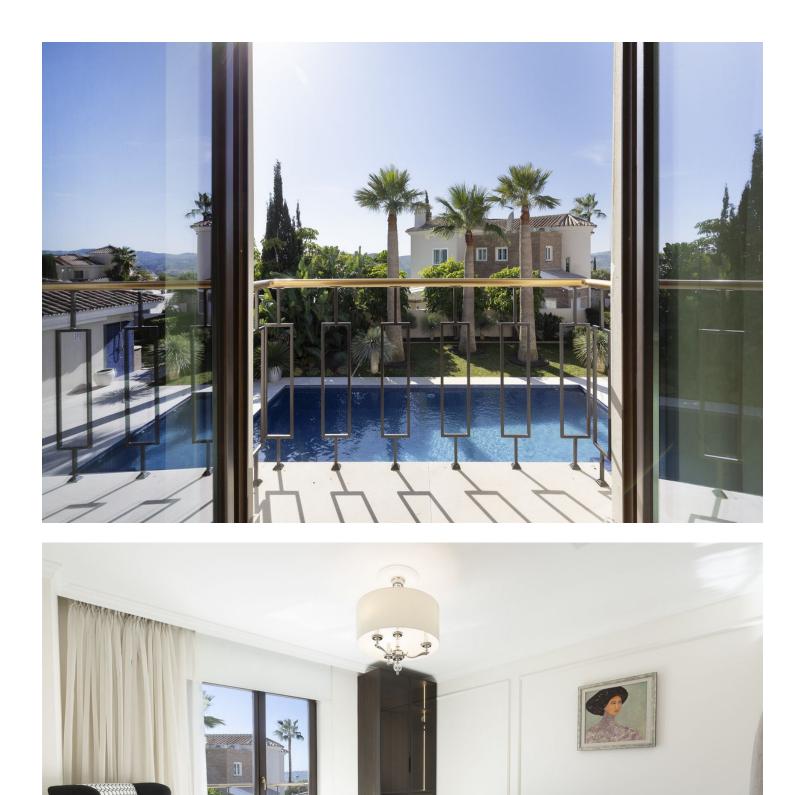

Located in the prestigious Mijas Golf, this exquisite 3-story villa offers a perfect blend of elegance, innovation, and comfort. With 6 bedrooms, 4 bathrooms + WC, and 5 spacious terraces, it's designed to impress: [] Private swimming pool (recently renovated with LED lights and new insulation) [] Lush garden with automated watering & fertilizing system [] Modern domotics app control: alarm, air-conditioning, heat pump, and more [] High-end kitchen + outdoor BBQ and kitchen for entertaining [] Elegant Portuguese marble floors & heated marble walls in the bathrooms [] Spacious game room, storage room, and garage for 2 cars [] Advanced water systems: softener, 1000m<sup>3</sup> tank, and stable pressure This villa features only the highest quality Portuguese marble throughout, adding timeless sophistication to every corner. Nestled in the heart of Mijas Golf, this home offers luxury living in one of the most sought-after areas on the Costa del Sol. ???????