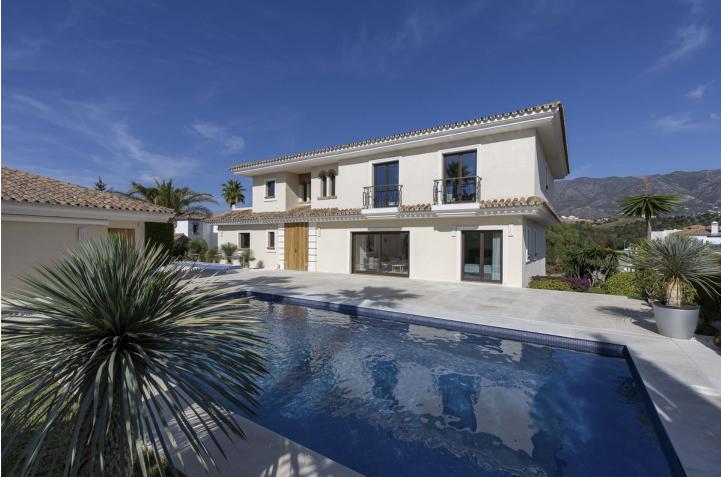

Located in the prestigious Mijas Golf, this exquisite 3-story villa offers a perfect blend of elegance, innovation, and comfort. With 6 bedrooms, 4 bathrooms + WC, and 5 spacious terraces, it's designed to impress: [] Private swimming pool (recently renovated with LED lights and new insulation) [] Lush garden with automated watering & fertilizing system [] Modern domotics app control: alarm, air-conditioning, heat pump, and more [] High-end kitchen + outdoor BBQ and kitchen for entertaining [] Elegant Portuguese marble floors & heated marble walls in the bathrooms [] Spacious game room, storage room, and garage for 2 cars [] Advanced water systems: softener, 1000m<sup>3</sup> tank, and stable pressure This villa features only the highest quality Portuguese marble throughout, adding timeless sophistication to every corner. Nestled in the heart of Mijas Golf, this home offers luxury living in one of the most sought-after areas on the Costa del Sol. ???????