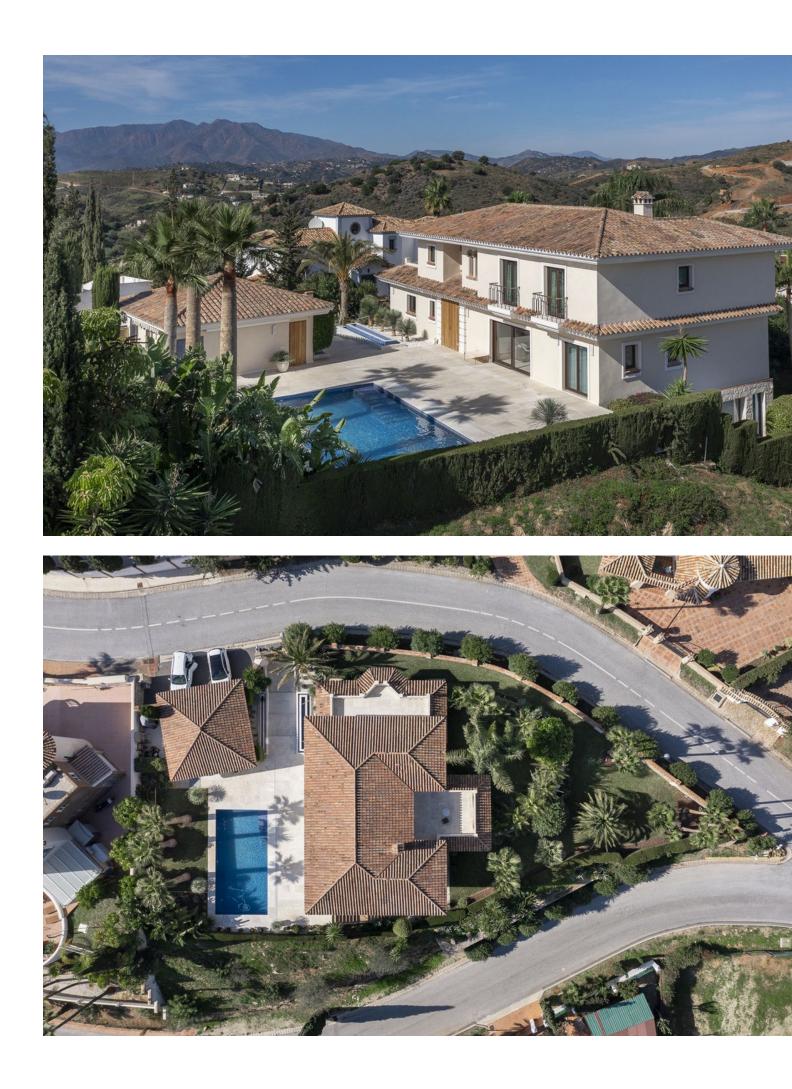

Located in the prestigious Mijas Golf, this exquisite 3-story villa offers a perfect blend of elegance, innovation, and comfort. With 6 bedrooms, 4 bathrooms + WC, and 5 spacious terraces, it's designed to impress: [] Private swimming pool (recently renovated with LED lights and new insulation) [] Lush garden with automated watering & fertilizing system [] Modern domotics app control: alarm, air-conditioning, heat pump, and more [] High-end kitchen + outdoor BBQ and kitchen for entertaining [] Elegant Portuguese marble floors & heated marble walls in the bathrooms [] Spacious game room, storage room, and garage for 2 cars [] Advanced water systems: softener, 1000m<sup>3</sup> tank, and stable pressure This villa features only the highest quality Portuguese marble throughout, adding timeless sophistication to every corner. Nestled in the heart of Mijas Golf, this home offers luxury living in one of the most sought-after areas on the Costa del Sol. ???????