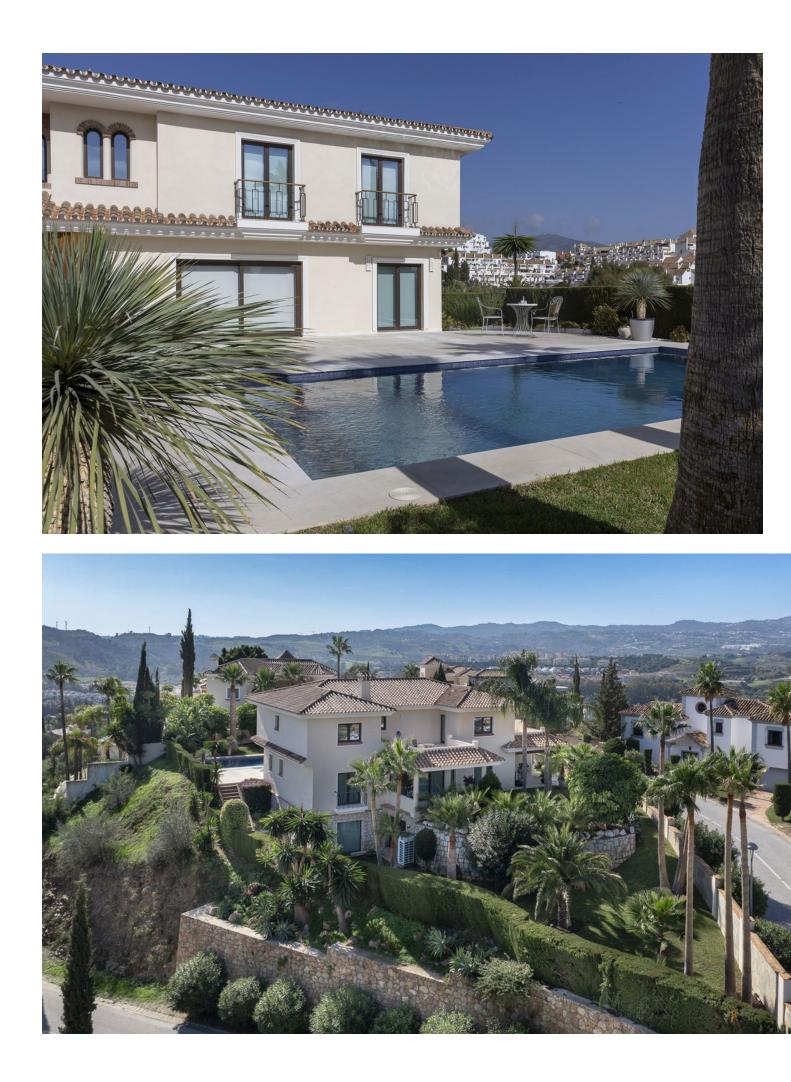

Located in the prestigious Mijas Golf, this exquisite 3-story villa offers a perfect blend of elegance, innovation, and comfort. With 6 bedrooms, 4 bathrooms + WC, and 5 spacious terraces, it's designed to impress: [] Private swimming pool (recently renovated with LED lights and new insulation) [] Lush garden with automated watering & fertilizing system [] Modern domotics app control: alarm, air-conditioning, heat pump, and more [] High-end kitchen + outdoor BBQ and kitchen for entertaining [] Elegant Portuguese marble floors & heated marble walls in the bathrooms [] Spacious game room, storage room, and garage for 2 cars [] Advanced water systems: softener, 1000m<sup>3</sup> tank, and stable pressure This villa features only the highest quality Portuguese marble throughout, adding timeless sophistication to every corner. Nestled in the heart of Mijas Golf, this home offers luxury living in one of the most sought-after areas on the Costa del Sol. ???????