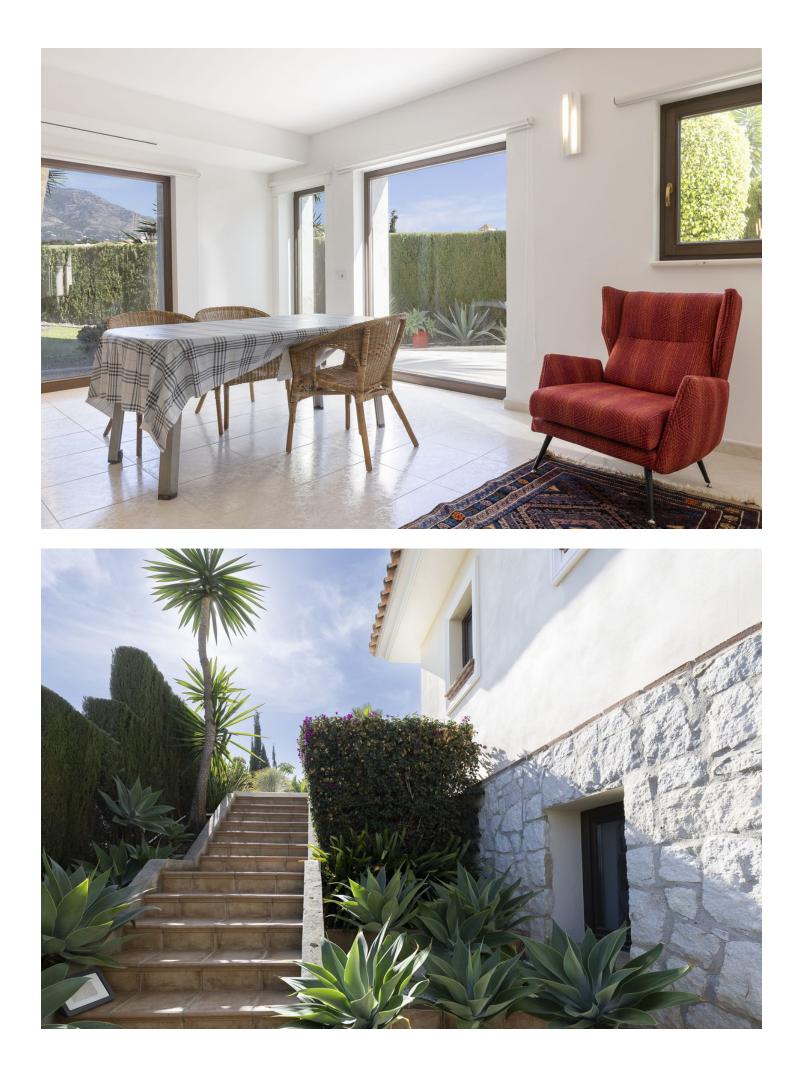

Located in the prestigious Mijas Golf, this exquisite 3-story villa offers a perfect blend of elegance, innovation, and comfort. With 6 bedrooms, 4 bathrooms + WC, and 5 spacious terraces, it's designed to impress: [] Private swimming pool (recently renovated with LED lights and new insulation) [] Lush garden with automated watering & fertilizing system [] Modern domotics app control: alarm, air-conditioning, heat pump, and more [] High-end kitchen + outdoor BBQ and kitchen for entertaining [] Elegant Portuguese marble floors & heated marble walls in the bathrooms [] Spacious game room, storage room, and garage for 2 cars [] Advanced water systems: softener, 1000m<sup>3</sup> tank, and stable pressure This villa features only the highest quality Portuguese marble throughout, adding timeless sophistication to every corner. Nestled in the heart of Mijas Golf, this home offers luxury living in one of the most sought-after areas on the Costa del Sol. ???????