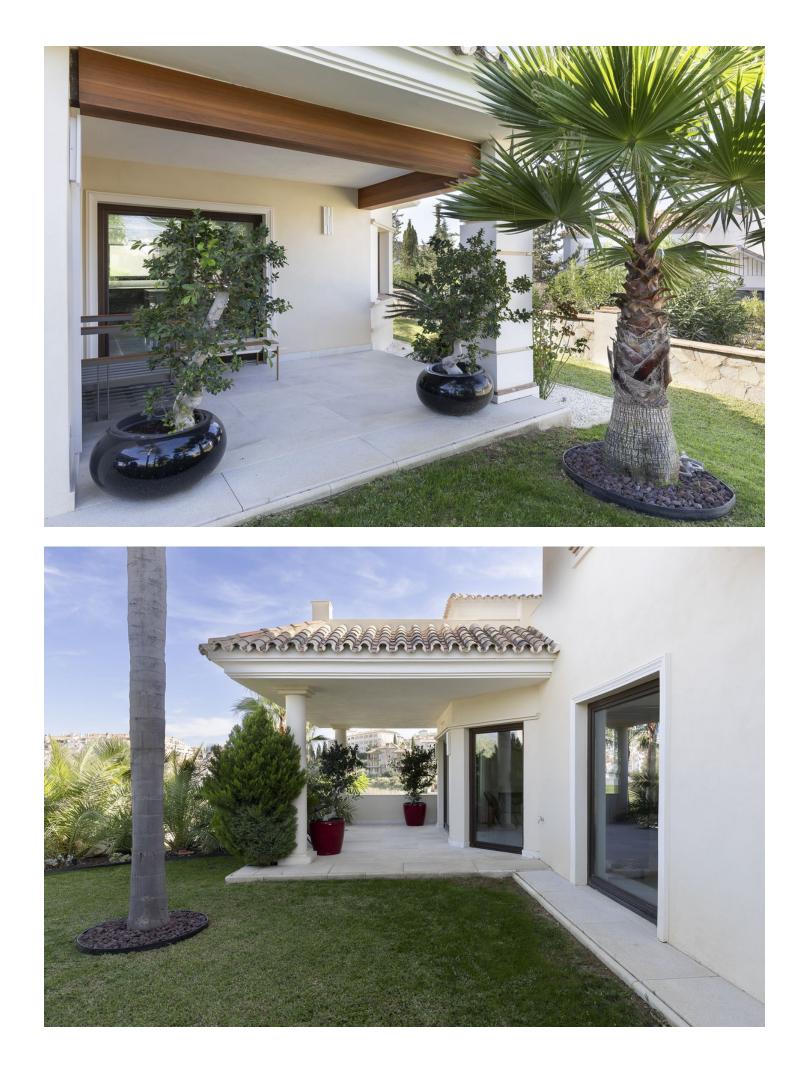

Located in the prestigious Mijas Golf, this exquisite 3-story villa offers a perfect blend of elegance, innovation, and comfort. With 6 bedrooms, 4 bathrooms + WC, and 5 spacious terraces, it's designed to impress: [] Private swimming pool (recently renovated with LED lights and new insulation) [] Lush garden with automated watering & fertilizing system [] Modern domotics app control: alarm, air-conditioning, heat pump, and more [] High-end kitchen + outdoor BBQ and kitchen for entertaining [] Elegant Portuguese marble floors & heated marble walls in the bathrooms [] Spacious game room, storage room, and garage for 2 cars [] Advanced water systems: softener, 1000m<sup>3</sup> tank, and stable pressure This villa features only the highest quality Portuguese marble throughout, adding timeless sophistication to every corner. Nestled in the heart of Mijas Golf, this home offers luxury living in one of the most sought-after areas on the Costa del Sol. ???????

## Setting

Frontline Golf Close To Golf Close To Schools Urbanisation

Kitchen Y Fully Fitted

Category Luxury Condition Excellent Recently Refurbished

Garden Landscaped Easy Maintenance Climate Control Air Conditioning Hot A/C Cold A/C U/F/H Bathrooms Security Entry Phone Alarm System Safe Furniture V Optional