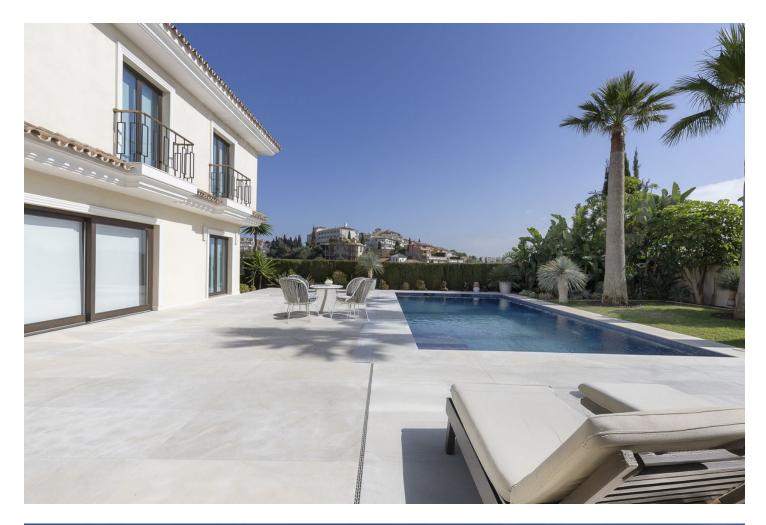

Located in the prestigious Mijas Golf, this exquisite 3-story villa offers a perfect blend of elegance, innovation, and comfort. With 6 bedrooms, 4 bathrooms + WC, and 5 spacious terraces, it's designed to impress: [] Private swimming pool (recently renovated with LED lights and new insulation) [] Lush garden with automated watering & fertilizing system [] Modern domotics app control: alarm, air-conditioning, heat pump, and more [] High-end kitchen + outdoor BBQ and kitchen for entertaining [] Elegant Portuguese marble floors & heated marble walls in the bathrooms [] Spacious game room, storage room, and garage for 2 cars [] Advanced water systems: softener, 1000m<sup>3</sup> tank, and stable pressure This villa features only the highest quality Portuguese marble throughout, adding timeless sophistication to every corner. Nestled in the heart of Mijas Golf, this home offers luxury living in one of the most sought-after areas on the Costa del Sol. ???????