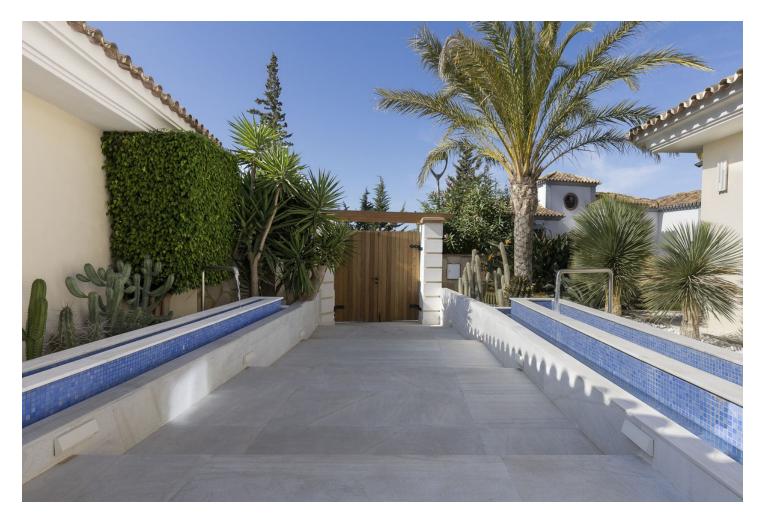

Located in the prestigious Mijas Golf, this exquisite 3-story villa offers a perfect blend of elegance, innovation, and comfort. With 6 bedrooms, 4 bathrooms + WC, and 5 spacious terraces, it's designed to impress: [] Private swimming pool (recently renovated with LED lights and new insulation) [] Lush garden with automated watering & fertilizing system [] Modern domotics app control: alarm, air-conditioning, heat pump, and more [] High-end kitchen + outdoor BBQ and kitchen for entertaining [] Elegant Portuguese marble floors & heated marble walls in the bathrooms [] Spacious game room, storage room, and garage for 2 cars [] Advanced water systems: softener, 1000m<sup>3</sup> tank, and stable pressure This villa features only the highest quality Portuguese marble throughout, adding timeless sophistication to every corner. Nestled in the heart of Mijas Golf, this home offers luxury living in one of the most sought-after areas on the Costa del Sol. ???????