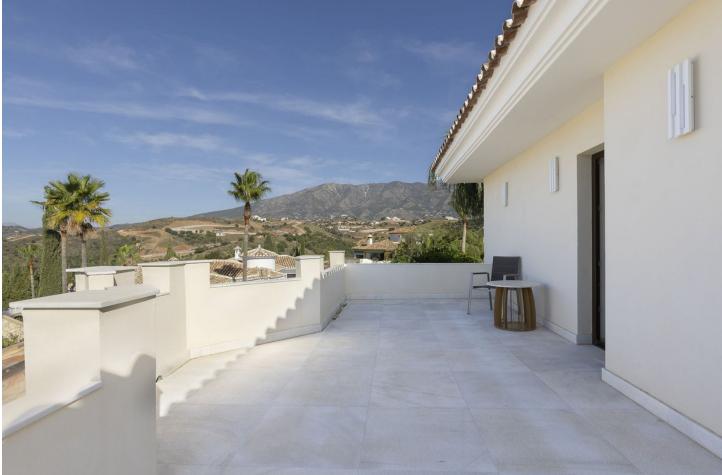

Located in the prestigious Mijas Golf, this exquisite 3-story villa offers a perfect blend of elegance, innovation, and comfort. With 6 bedrooms, 4 bathrooms + WC, and 5 spacious terraces, it's designed to impress: [] Private swimming pool (recently renovated with LED lights and new insulation) [] Lush garden with automated watering & fertilizing system [] Modern domotics app control: alarm, air-conditioning, heat pump, and more [] High-end kitchen + outdoor BBQ and kitchen for entertaining [] Elegant Portuguese marble floors & heated marble walls in the bathrooms [] Spacious game room, storage room, and garage for 2 cars [] Advanced water systems: softener, 1000m<sup>3</sup> tank, and stable pressure This villa features only the highest quality Portuguese marble throughout, adding timeless sophistication to every corner. Nestled in the heart of Mijas Golf, this home offers luxury living in one of the most sought-after areas on the Costa del Sol. ???????