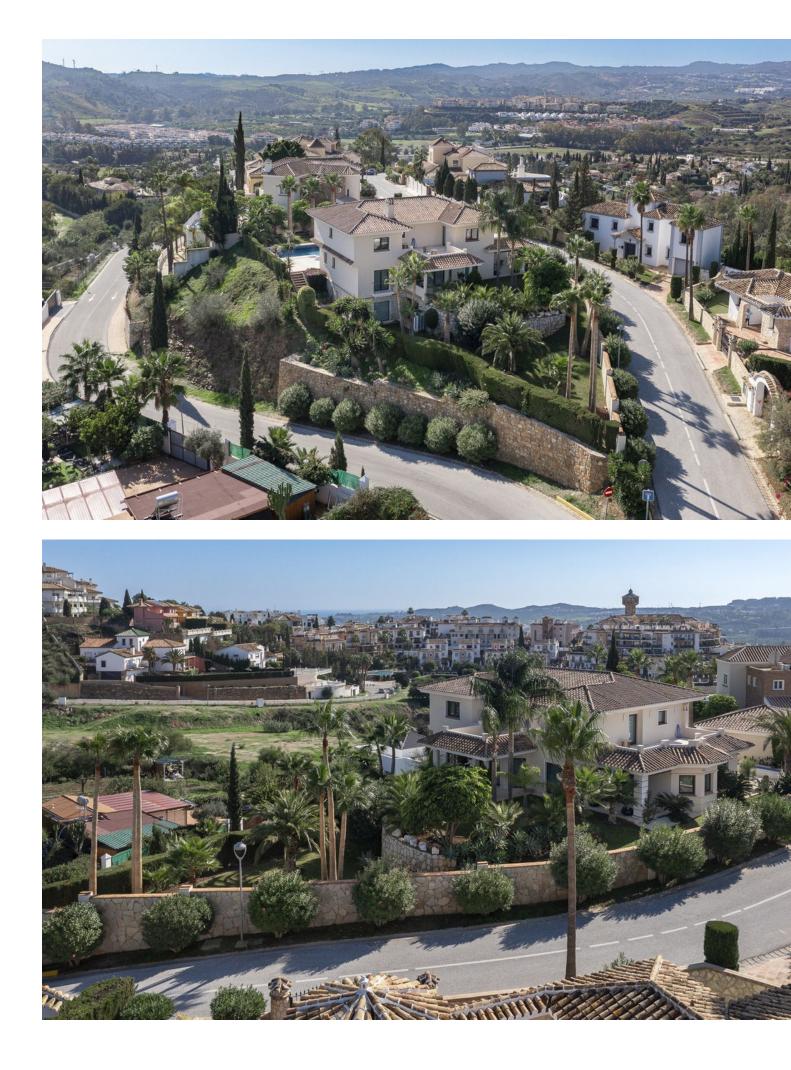

Located in the prestigious Mijas Golf, this exquisite 3-story villa offers a perfect blend of elegance, innovation, and comfort. With 6 bedrooms, 4 bathrooms + WC, and 5 spacious terraces, it's designed to impress: [] Private swimming pool (recently renovated with LED lights and new insulation) [] Lush garden with automated watering & fertilizing system [] Modern domotics app control: alarm, air-conditioning, heat pump, and more [] High-end kitchen + outdoor BBQ and kitchen for entertaining [] Elegant Portuguese marble floors & heated marble walls in the bathrooms [] Spacious game room, storage room, and garage for 2 cars [] Advanced water systems: softener, 1000m<sup>3</sup> tank, and stable pressure This villa features only the highest quality Portuguese marble throughout, adding timeless sophistication to every corner. Nestled in the heart of Mijas Golf, this home offers luxury living in one of the most sought-after areas on the Costa del Sol. ???????