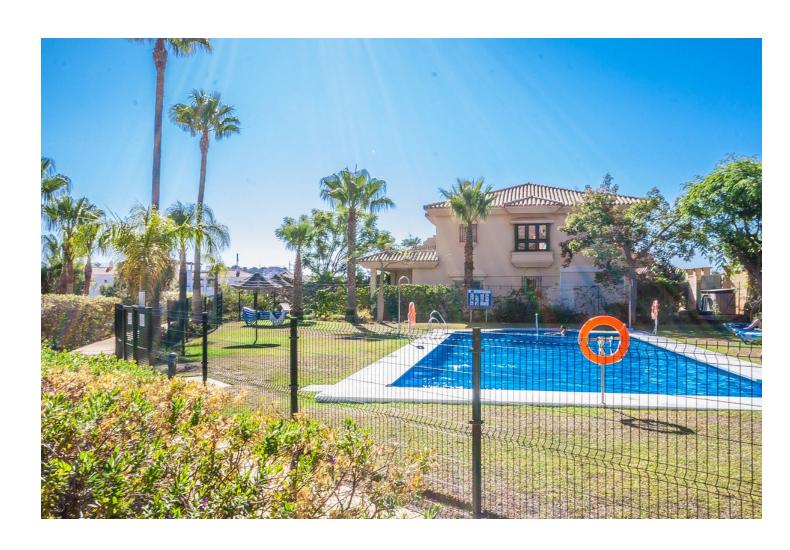

4

=

4.5

261 m2

This spacious semi-detached house in the quiet neighborhood of Riviera del Sol provides ample space with its open plan kitchen, four bedrooms, four and a half bathrooms, and room for an office. Ideal for families, this property is conveniently located near international schools, amenities and the beach. Additionally, it features a closed garage for one car and a carport. Residents can enjoy two community pools, offering plenty of space for relaxation and leisure. Located under 20 minutes to Marbella and 30 minutes to the airport. Property offers low running costs, water included in the community fees.

| Setting Close To Golf Close To Shops Urbanisation | Orientation South      | <b>Condition</b> Good                                                                                     | <b>Pool</b> Communal                     |
|---------------------------------------------------|------------------------|-----------------------------------------------------------------------------------------------------------|------------------------------------------|
| Climate Control Air Conditioning                  | <b>Views</b> Garden    | Features Covered Terrace Fitted Wardrobes Private Terrace Ensuite Bathroom Marble Flooring Double Glazing | <b>Kitchen ✓</b> Fully Fitted            |
| Garden Communal Private                           | Security Gated Complex | Parking Underground Garage Open More Than One                                                             | Category Holiday Homes Investment Resale |