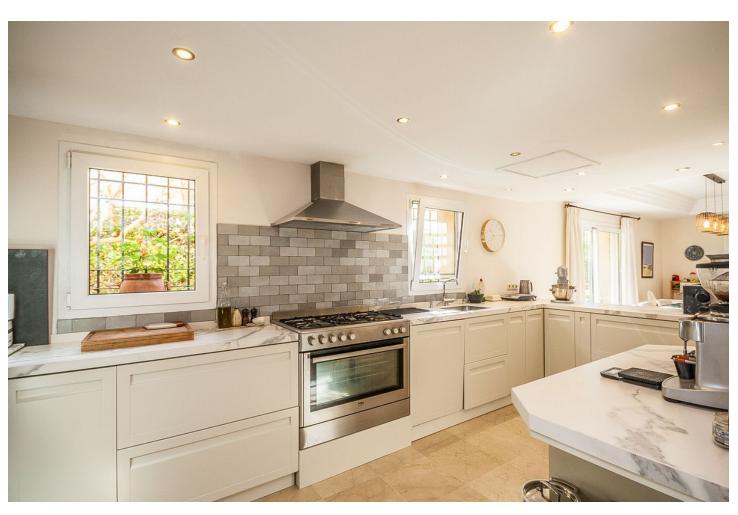

4

=

4.5

261 m2

This spacious semi-detached house in the quiet neighborhood of Riviera del Sol provides ample space with its open plan kitchen, four bedrooms, four and a half bathrooms, and room for an office. Ideal for families, this property is conveniently located near international schools, amenities and the beach. Additionally, it features a closed garage for one car and a carport. Residents can enjoy two community pools, offering plenty of space for relaxation and leisure. Located under 20 minutes to Marbella and 30 minutes to the airport. Property offers low running costs, water included in the community fees.

| Setting Close To Golf Close To Shops Urbanisation | Orientation South      | <b>Condition</b> Good                                                                                     | <b>Pool</b> Communal                     |
|---------------------------------------------------|------------------------|-----------------------------------------------------------------------------------------------------------|------------------------------------------|
| Climate Control Air Conditioning                  | <b>Views</b> Garden    | Features Covered Terrace Fitted Wardrobes Private Terrace Ensuite Bathroom Marble Flooring Double Glazing | <b>Kitchen ✓</b> Fully Fitted            |
| Garden Communal Private                           | Security Gated Complex | Parking Underground Garage Open More Than One                                                             | Category Holiday Homes Investment Resale |