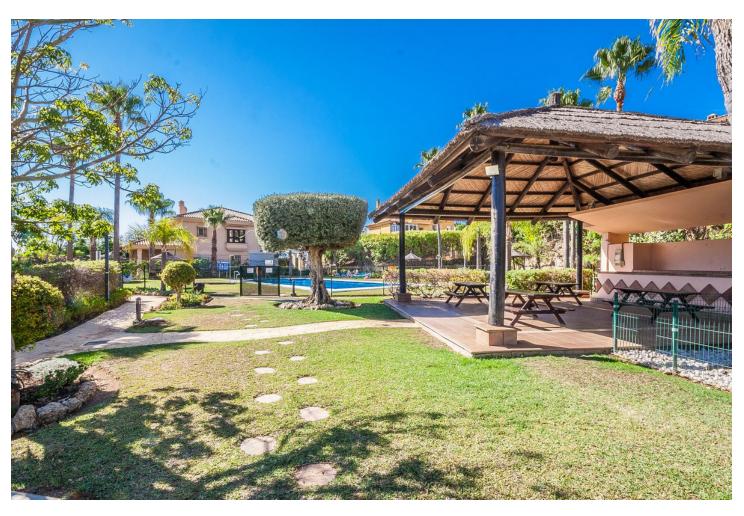

4

=

4.5

261 m2

This spacious semi-detached house in the quiet neighborhood of Riviera del Sol provides ample space with its open plan kitchen, four bedrooms, four and a half bathrooms, and room for an office. Ideal for families, this property is conveniently located near international schools, amenities and the beach. Additionally, it features a closed garage for one car and a carport. Residents can enjoy two community pools, offering plenty of space for relaxation and leisure. Located under 20 minutes to Marbella and 30 minutes to the airport. Property offers low running costs, water included in the community fees.

| Setting Close To Golf Close To Shops Urbanisation | Orientation South      | <b>Condition</b> Good                                                                                     | <b>Pool</b> Communal                     |
|---------------------------------------------------|------------------------|-----------------------------------------------------------------------------------------------------------|------------------------------------------|
| Climate Control Air Conditioning                  | <b>Views</b> Garden    | Features Covered Terrace Fitted Wardrobes Private Terrace Ensuite Bathroom Marble Flooring Double Glazing | <b>Kitchen ✓</b> Fully Fitted            |
| Garden Communal Private                           | Security Gated Complex | Parking Underground Garage Open More Than One                                                             | Category Holiday Homes Investment Resale |