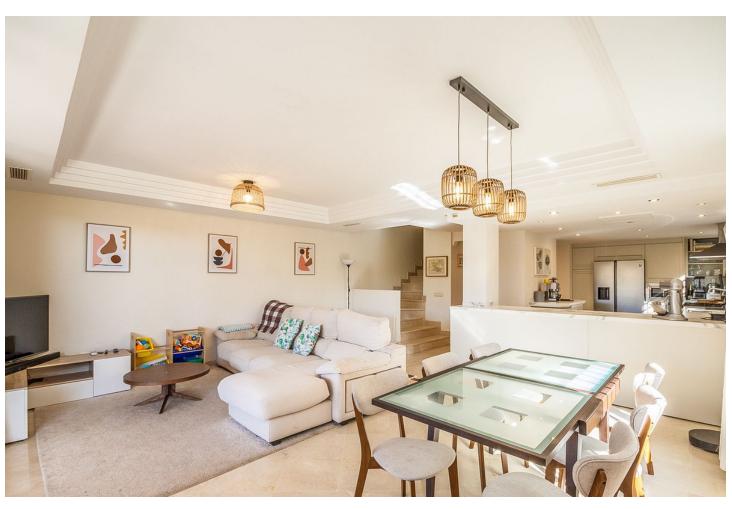

4

=

4.5

261 m2

This spacious semi-detached house in the quiet neighborhood of Riviera del Sol provides ample space with its open plan kitchen, four bedrooms, four and a half bathrooms, and room for an office. Ideal for families, this property is conveniently located near international schools, amenities and the beach. Additionally, it features a closed garage for one car and a carport. Residents can enjoy two community pools, offering plenty of space for relaxation and leisure. Located under 20 minutes to Marbella and 30 minutes to the airport. Property offers low running costs, water included in the community fees.