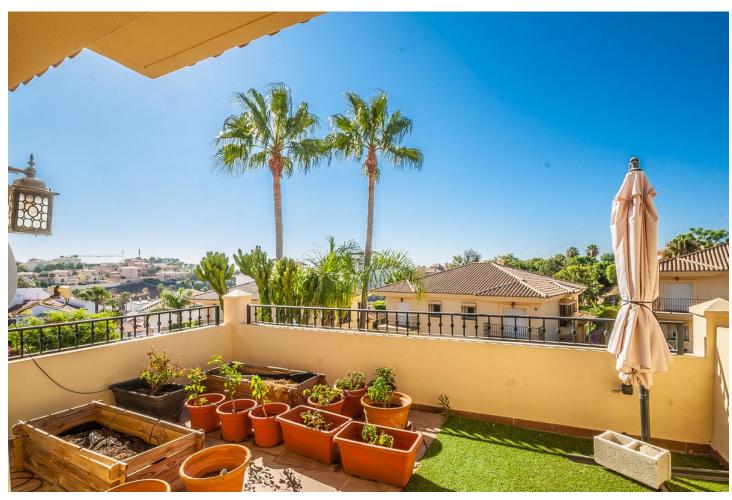

4

=

4.5

261 m2

This spacious semi-detached house in the quiet neighborhood of Riviera del Sol provides ample space with its open plan kitchen, four bedrooms, four and a half bathrooms, and room for an office. Ideal for families, this property is conveniently located near international schools, amenities and the beach. Additionally, it features a closed garage for one car and a carport. Residents can enjoy two community pools, offering plenty of space for relaxation and leisure. Located under 20 minutes to Marbella and 30 minutes to the airport. Property offers low running costs, water included in the community fees.

| Setting Close To Golf Close To Shops Urbanisation | Orientation South      | <b>Condition</b> Good                                                                                     | <b>Pool</b> Communal                     |
|---------------------------------------------------|------------------------|-----------------------------------------------------------------------------------------------------------|------------------------------------------|
| Climate Control Air Conditioning                  | <b>Views</b> Garden    | Features Covered Terrace Fitted Wardrobes Private Terrace Ensuite Bathroom Marble Flooring Double Glazing | <b>Kitchen ✓</b> Fully Fitted            |
| Garden Communal Private                           | Security Gated Complex | Parking Underground Garage Open More Than One                                                             | Category Holiday Homes Investment Resale |