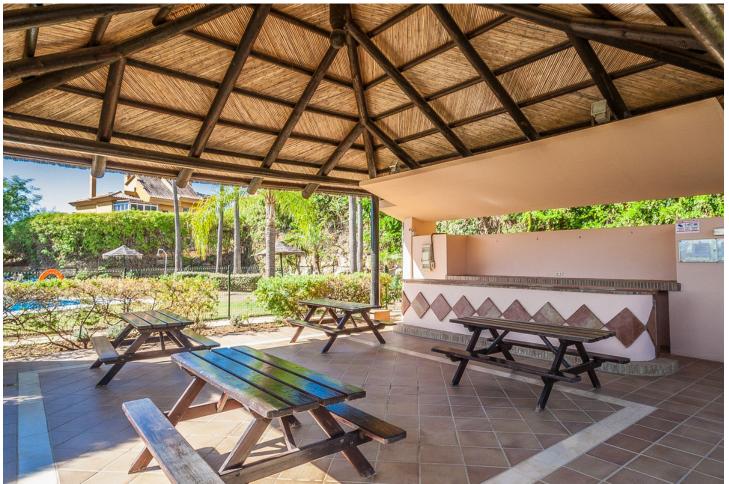

4

=

4.5

261 m2

This spacious semi-detached house in the quiet neighborhood of Riviera del Sol provides ample space with its open plan kitchen, four bedrooms, four and a half bathrooms, and room for an office. Ideal for families, this property is conveniently located near international schools, amenities and the beach. Additionally, it features a closed garage for one car and a carport. Residents can enjoy two community pools, offering plenty of space for relaxation and leisure. Located under 20 minutes to Marbella and 30 minutes to the airport. Property offers low running costs, water included in the community fees.

| Setting Close To Golf Close To Shops Urbanisation | Orientation South      | <b>Condition</b> Good                                                                                     | <b>Pool</b> Communal                     |
|---------------------------------------------------|------------------------|-----------------------------------------------------------------------------------------------------------|------------------------------------------|
| Climate Control Air Conditioning                  | <b>Views</b> Garden    | Features Covered Terrace Fitted Wardrobes Private Terrace Ensuite Bathroom Marble Flooring Double Glazing | <b>Kitchen ✓</b> Fully Fitted            |
| Garden Communal Private                           | Security Gated Complex | Parking Underground Garage Open More Than One                                                             | Category Holiday Homes Investment Resale |