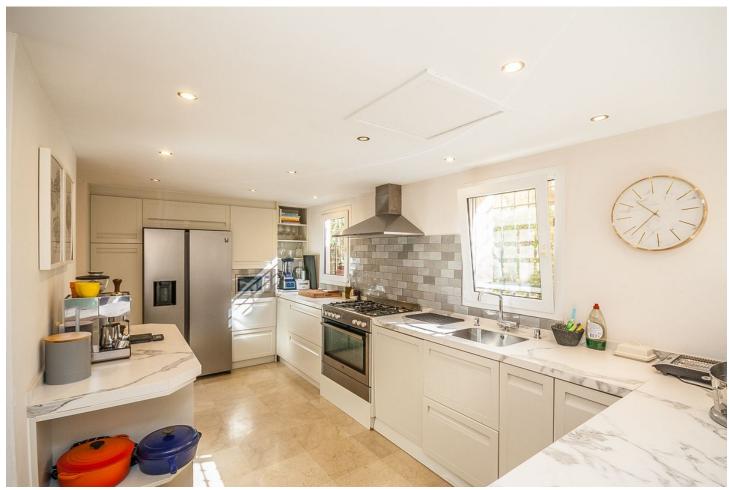

4

=

4.5

261 m2

This spacious semi-detached house in the quiet neighborhood of Riviera del Sol provides ample space with its open plan kitchen, four bedrooms, four and a half bathrooms, and room for an office. Ideal for families, this property is conveniently located near international schools, amenities and the beach. Additionally, it features a closed garage for one car and a carport. Residents can enjoy two community pools, offering plenty of space for relaxation and leisure. Located under 20 minutes to Marbella and 30 minutes to the airport. Property offers low running costs, water included in the community fees.

| Setting Close To Golf Close To Shops Urbanisation | Orientation South      | <b>Condition</b> Good                                                                                     | <b>Pool</b> Communal                     |
|---------------------------------------------------|------------------------|-----------------------------------------------------------------------------------------------------------|------------------------------------------|
| Climate Control Air Conditioning                  | <b>Views</b> Garden    | Features Covered Terrace Fitted Wardrobes Private Terrace Ensuite Bathroom Marble Flooring Double Glazing | <b>Kitchen ✓</b> Fully Fitted            |
| Garden Communal Private                           | Security Gated Complex | Parking Underground Garage Open More Than One                                                             | Category Holiday Homes Investment Resale |