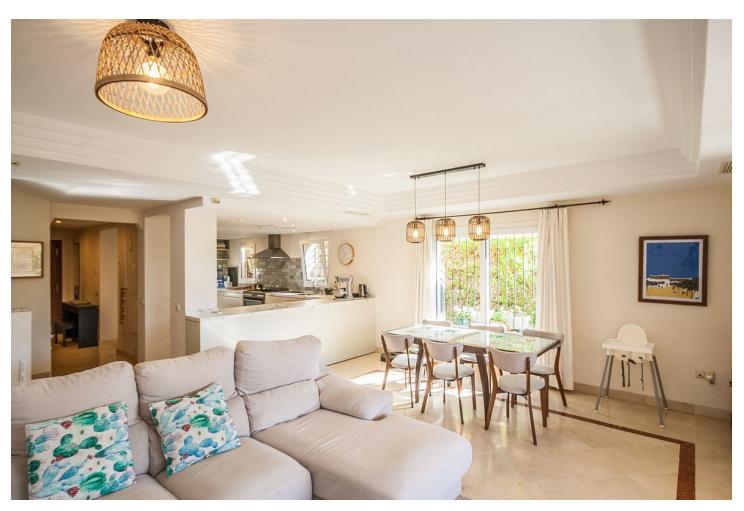

4

=

4.5

261 m2

This spacious semi-detached house in the quiet neighborhood of Riviera del Sol provides ample space with its open plan kitchen, four bedrooms, four and a half bathrooms, and room for an office. Ideal for families, this property is conveniently located near international schools, amenities and the beach. Additionally, it features a closed garage for one car and a carport. Residents can enjoy two community pools, offering plenty of space for relaxation and leisure. Located under 20 minutes to Marbella and 30 minutes to the airport. Property offers low running costs, water included in the community fees.

| Setting Close To Golf Close To Shops Urbanisation | Orientation South      | <b>Condition</b> Good                                                                                     | <b>Pool</b> Communal                     |
|---------------------------------------------------|------------------------|-----------------------------------------------------------------------------------------------------------|------------------------------------------|
| Climate Control Air Conditioning                  | <b>Views</b> Garden    | Features Covered Terrace Fitted Wardrobes Private Terrace Ensuite Bathroom Marble Flooring Double Glazing | <b>Kitchen ✓</b> Fully Fitted            |
| Garden Communal Private                           | Security Gated Complex | Parking Underground Garage Open More Than One                                                             | Category Holiday Homes Investment Resale |