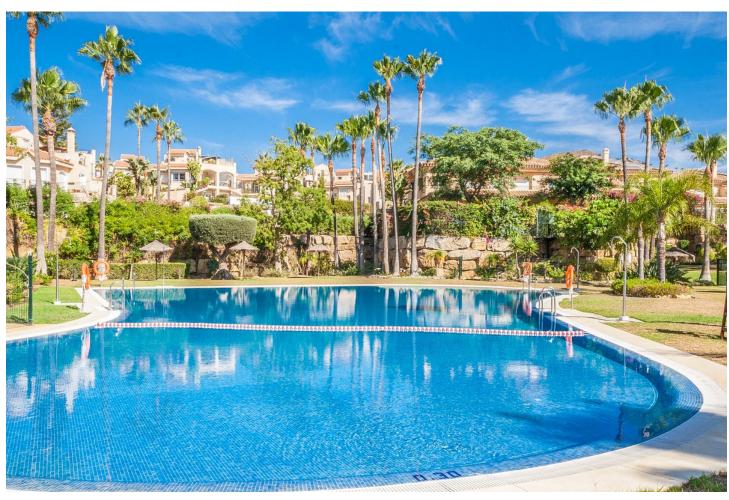

4

=

4.5

261 m2

This spacious semi-detached house in the quiet neighborhood of Riviera del Sol provides ample space with its open plan kitchen, four bedrooms, four and a half bathrooms, and room for an office. Ideal for families, this property is conveniently located near international schools, amenities and the beach. Additionally, it features a closed garage for one car and a carport. Residents can enjoy two community pools, offering plenty of space for relaxation and leisure. Located under 20 minutes to Marbella and 30 minutes to the airport. Property offers low running costs, water included in the community fees.

| Setting Close To Golf Close To Shops Urbanisation | Orientation South      | <b>Condition</b> Good                                                                                     | <b>Pool</b> Communal                     |
|---------------------------------------------------|------------------------|-----------------------------------------------------------------------------------------------------------|------------------------------------------|
| Climate Control Air Conditioning                  | <b>Views</b> Garden    | Features Covered Terrace Fitted Wardrobes Private Terrace Ensuite Bathroom Marble Flooring Double Glazing | <b>Kitchen ✓</b> Fully Fitted            |
| Garden Communal Private                           | Security Gated Complex | Parking Underground Garage Open More Than One                                                             | Category Holiday Homes Investment Resale |