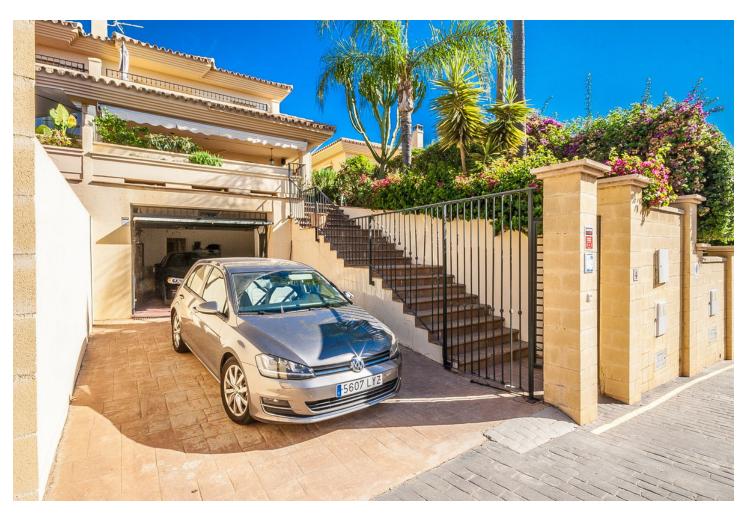

4

=

4.5

261 m2

This spacious semi-detached house in the quiet neighborhood of Riviera del Sol provides ample space with its open plan kitchen, four bedrooms, four and a half bathrooms, and room for an office. Ideal for families, this property is conveniently located near international schools, amenities and the beach. Additionally, it features a closed garage for one car and a carport. Residents can enjoy two community pools, offering plenty of space for relaxation and leisure. Located under 20 minutes to Marbella and 30 minutes to the airport. Property offers low running costs, water included in the community fees.

| Setting Close To Golf Close To Shops Urbanisation | Orientation South      | <b>Condition</b> Good                                                                                     | <b>Pool</b> Communal                     |
|---------------------------------------------------|------------------------|-----------------------------------------------------------------------------------------------------------|------------------------------------------|
| Climate Control Air Conditioning                  | <b>Views</b> Garden    | Features Covered Terrace Fitted Wardrobes Private Terrace Ensuite Bathroom Marble Flooring Double Glazing | <b>Kitchen ✓</b> Fully Fitted            |
| Garden Communal Private                           | Security Gated Complex | Parking Underground Garage Open More Than One                                                             | Category Holiday Homes Investment Resale |