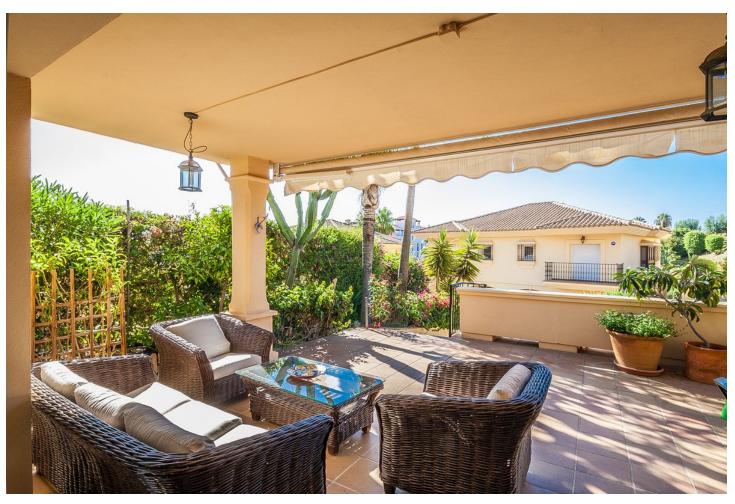

4

=

4.5

261 m2

This spacious semi-detached house in the quiet neighborhood of Riviera del Sol provides ample space with its open plan kitchen, four bedrooms, four and a half bathrooms, and room for an office. Ideal for families, this property is conveniently located near international schools, amenities and the beach. Additionally, it features a closed garage for one car and a carport. Residents can enjoy two community pools, offering plenty of space for relaxation and leisure. Located under 20 minutes to Marbella and 30 minutes to the airport. Property offers low running costs, water included in the community fees.

| Setting Close To Golf Close To Shops Urbanisation | Orientation South      | <b>Condition</b> Good                                                                                     | <b>Pool</b> Communal                     |
|---------------------------------------------------|------------------------|-----------------------------------------------------------------------------------------------------------|------------------------------------------|
| Climate Control Air Conditioning                  | <b>Views</b> Garden    | Features Covered Terrace Fitted Wardrobes Private Terrace Ensuite Bathroom Marble Flooring Double Glazing | <b>Kitchen ✓</b> Fully Fitted            |
| Garden Communal Private                           | Security Gated Complex | Parking Underground Garage Open More Than One                                                             | Category Holiday Homes Investment Resale |