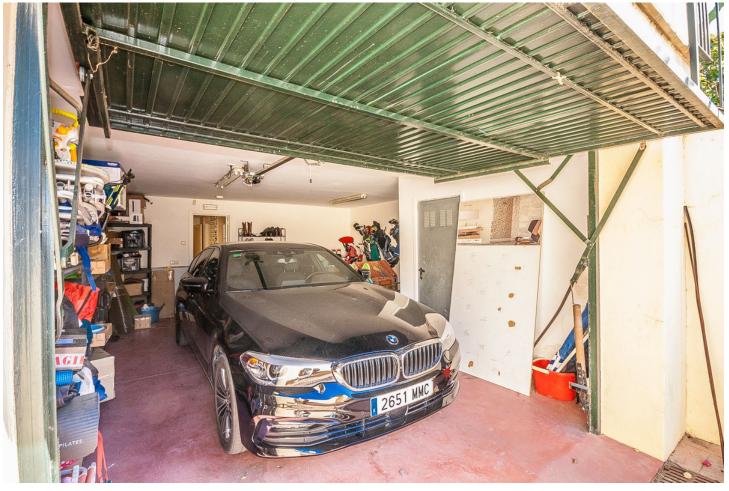

4

=

4.5

261 m2

This spacious semi-detached house in the quiet neighborhood of Riviera del Sol provides ample space with its open plan kitchen, four bedrooms, four and a half bathrooms, and room for an office. Ideal for families, this property is conveniently located near international schools, amenities and the beach. Additionally, it features a closed garage for one car and a carport. Residents can enjoy two community pools, offering plenty of space for relaxation and leisure. Located under 20 minutes to Marbella and 30 minutes to the airport. Property offers low running costs, water included in the community fees.

| Setting Close To Golf Close To Shops Urbanisation | Orientation South      | <b>Condition</b> Good                                                                                     | <b>Pool</b> Communal                     |
|---------------------------------------------------|------------------------|-----------------------------------------------------------------------------------------------------------|------------------------------------------|
| Climate Control Air Conditioning                  | <b>Views</b> Garden    | Features Covered Terrace Fitted Wardrobes Private Terrace Ensuite Bathroom Marble Flooring Double Glazing | <b>Kitchen ✓</b> Fully Fitted            |
| Garden Communal Private                           | Security Gated Complex | Parking Underground Garage Open More Than One                                                             | Category Holiday Homes Investment Resale |