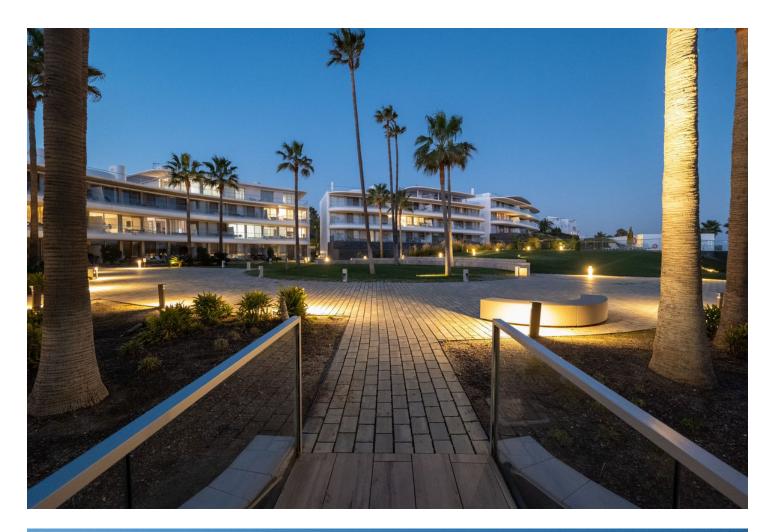

3

Luxurious Ground Floor Apartment in The Edge, Estepona The Edge in Estepona is an exclusive beachfront residential complex offering modern apartments with panoramic views of the Mediterranean Sea. This ground floor apartment features three bedrooms, including a master bedroom with an en-suite bathroom and walk-in closet, a second bathroom, a guest toilet, a spacious living room, a fully equipped kitchen, and a large private terrace. The property is further enhanced by a generous private garden, ideal for outdoor living and relaxation. Completed in 2020, The Edge boasts a wide range of high-end amenities, including multiple outdoor swimming pools with stunning sea views, a spa and fitness center with a sauna, Turkish bath, and gym, as well as direct access to the beach. The gated community provides 24-hour security and surveillance for peace of mind. Conveniently located, the complex is close to Estepona's port, town center, and renowned golf courses such as Valle Romano, El Cortesín, and Valderrama. Its proximity to Málaga and Gibraltar airports adds to its appeal for both residents and visitors. This apartment represents an excellent investment opportunity due to the high rental demand in the area and the potential for property value growth. It is also perfect for permanent residence, combining comfort and luxury in one of the most sought-after locations on the Costa del Sol.