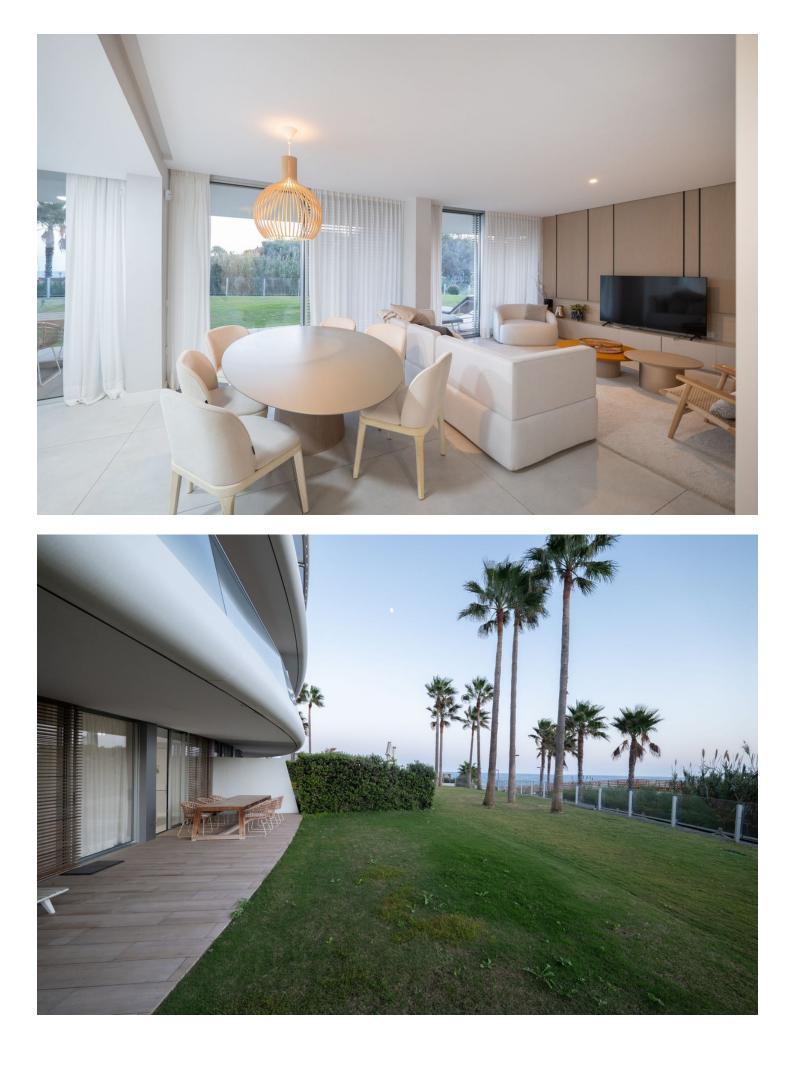

3

Luxurious Ground Floor Apartment in The Edge, Estepona The Edge in Estepona is an exclusive beachfront residential complex offering modern apartments with panoramic views of the Mediterranean Sea. This ground floor apartment features three bedrooms, including a master bedroom with an en-suite bathroom and walk-in closet, a second bathroom, a guest toilet, a spacious living room, a fully equipped kitchen, and a large private terrace. The property is further enhanced by a generous private garden, ideal for outdoor living and relaxation. Completed in 2020, The Edge boasts a wide range of high-end amenities, including multiple outdoor swimming pools with stunning sea views, a spa and fitness center with a sauna, Turkish bath, and gym, as well as direct access to the beach. The gated community provides 24-hour security and surveillance for peace of mind. Conveniently located, the complex is close to Estepona's port, town center, and renowned golf courses such as Valle Romano, El Cortesín, and Valderrama. Its proximity to Málaga and Gibraltar airports adds to its appeal for both residents and visitors. This apartment represents an excellent investment opportunity due to the high rental demand in the area and the potential for property value growth. It is also perfect for permanent residence, combining comfort and luxury in one of the most sought-after locations on the Costa del Sol.

Setting Close To Sea Front Line Beach Complex Views Sea Beach

Panoramic

Garden Private Condition Excellent