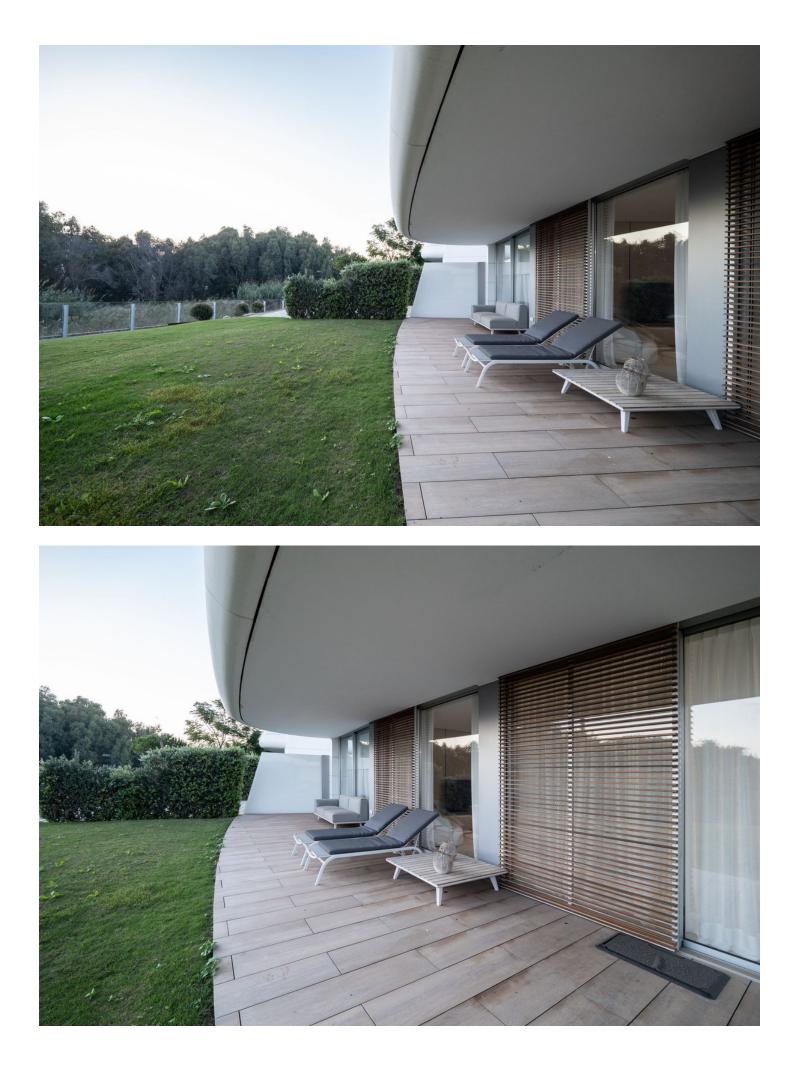

3

Luxurious Ground Floor Apartment in The Edge, Estepona The Edge in Estepona is an exclusive beachfront residential complex offering modern apartments with panoramic views of the Mediterranean Sea. This ground floor apartment features three bedrooms, including a master bedroom with an en-suite bathroom and walk-in closet, a second bathroom, a guest toilet, a spacious living room, a fully equipped kitchen, and a large private terrace. The property is further enhanced by a generous private garden, ideal for outdoor living and relaxation. Completed in 2020, The Edge boasts a wide range of high-end amenities, including multiple outdoor swimming pools with stunning sea views, a spa and fitness center with a sauna, Turkish bath, and gym, as well as direct access to the beach. The gated community provides 24-hour security and surveillance for peace of mind. Conveniently located, the complex is close to Estepona's port, town center, and renowned golf courses such as Valle Romano, El Cortesín, and Valderrama. Its proximity to Málaga and Gibraltar airports adds to its appeal for both residents and visitors. This apartment represents an excellent investment opportunity due to the high rental demand in the area and the potential for property value growth. It is also perfect for permanent residence, combining comfort and luxury in one of the most sought-after locations on the Costa del Sol.

Setting Close To Sea Front Line Beach Complex Views Sea Beach

Panoramic

Garden Private Condition Excellent