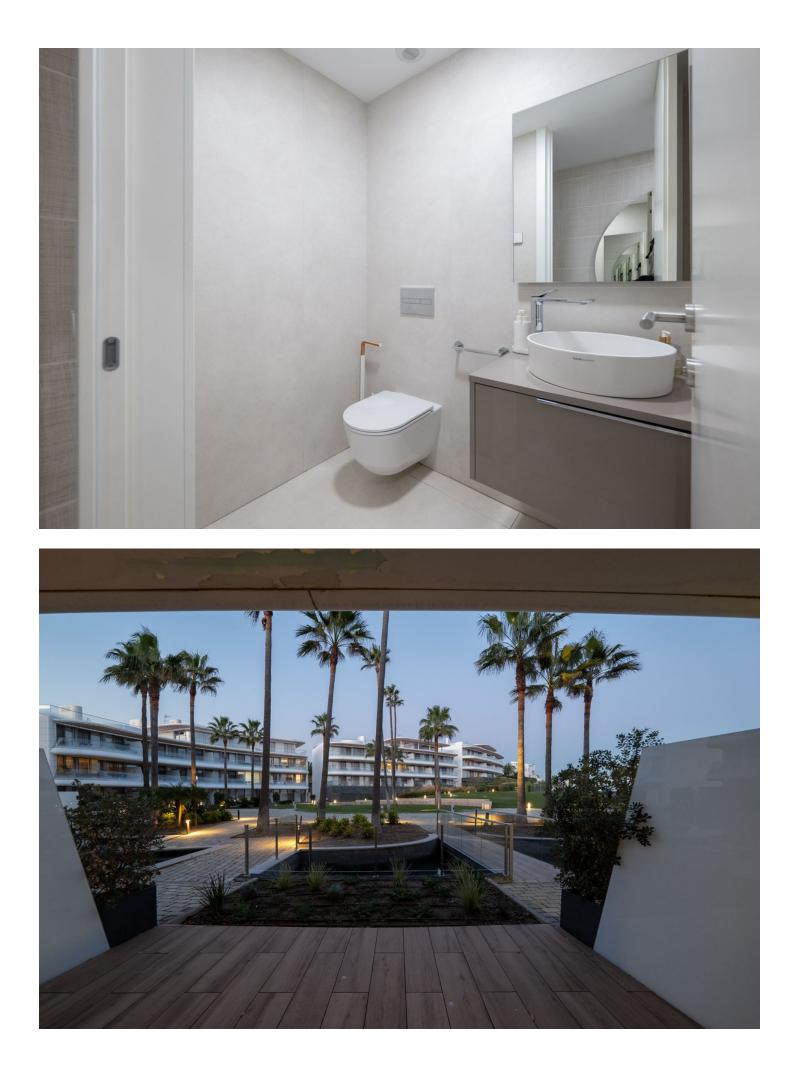

3

Luxurious Ground Floor Apartment in The Edge, Estepona The Edge in Estepona is an exclusive beachfront residential complex offering modern apartments with panoramic views of the Mediterranean Sea. This ground floor apartment features three bedrooms, including a master bedroom with an en-suite bathroom and walk-in closet, a second bathroom, a guest toilet, a spacious living room, a fully equipped kitchen, and a large private terrace. The property is further enhanced by a generous private garden, ideal for outdoor living and relaxation. Completed in 2020, The Edge boasts a wide range of high-end amenities, including multiple outdoor swimming pools with stunning sea views, a spa and fitness center with a sauna, Turkish bath, and gym, as well as direct access to the beach. The gated community provides 24-hour security and surveillance for peace of mind. Conveniently located, the complex is close to Estepona's port, town center, and renowned golf courses such as Valle Romano, El Cortesín, and Valderrama. Its proximity to Málaga and Gibraltar airports adds to its appeal for both residents and visitors. This apartment represents an excellent investment opportunity due to the high rental demand in the area and the potential for property value growth. It is also perfect for permanent residence, combining comfort and luxury in one of the most sought-after locations on the Costa del Sol.

Setting Close To Sea Front Line Beach Complex Views Sea Beach

Panoramic

Garden Private Condition Excellent