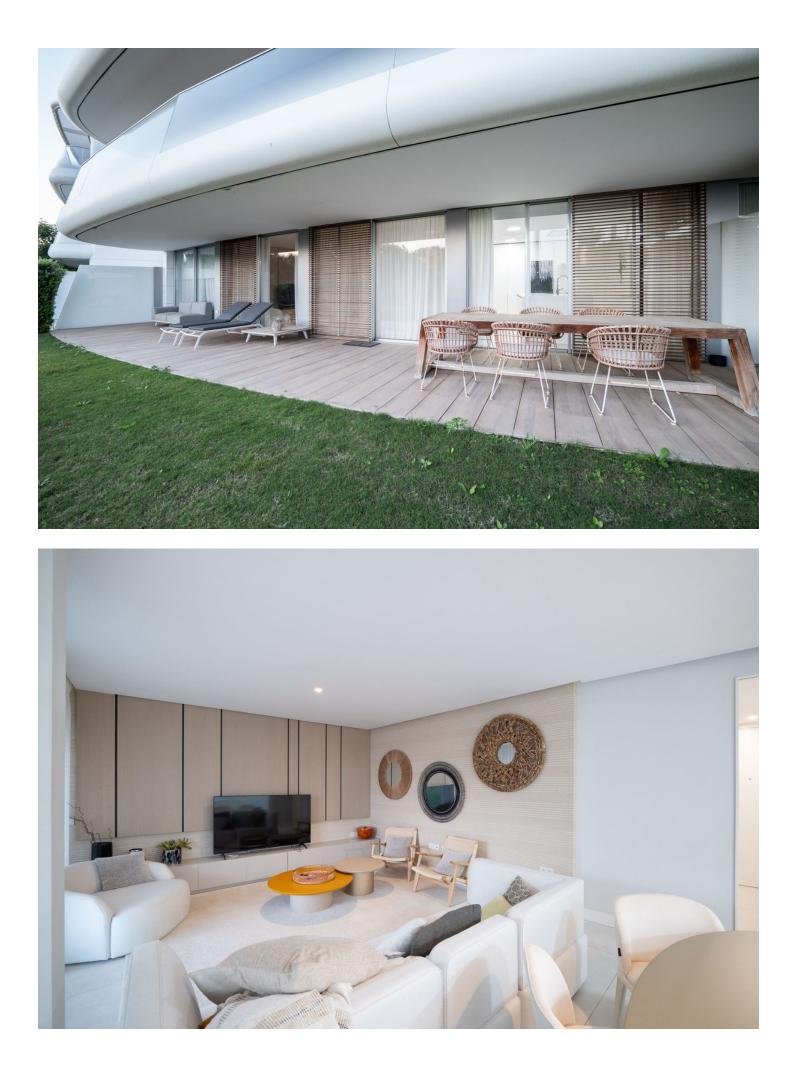

3

Luxurious Ground Floor Apartment in The Edge, Estepona The Edge in Estepona is an exclusive beachfront residential complex offering modern apartments with panoramic views of the Mediterranean Sea. This ground floor apartment features three bedrooms, including a master bedroom with an en-suite bathroom and walk-in closet, a second bathroom, a guest toilet, a spacious living room, a fully equipped kitchen, and a large private terrace. The property is further enhanced by a generous private garden, ideal for outdoor living and relaxation. Completed in 2020, The Edge boasts a wide range of high-end amenities, including multiple outdoor swimming pools with stunning sea views, a spa and fitness center with a sauna, Turkish bath, and gym, as well as direct access to the beach. The gated community provides 24-hour security and surveillance for peace of mind. Conveniently located, the complex is close to Estepona's port, town center, and renowned golf courses such as Valle Romano, El Cortesín, and Valderrama. Its proximity to Málaga and Gibraltar airports adds to its appeal for both residents and visitors. This apartment represents an excellent investment opportunity due to the high rental demand in the area and the potential for property value growth. It is also perfect for permanent residence, combining comfort and luxury in one of the most sought-after locations on the Costa del Sol.

Setting Close To Sea Front Line Beach Complex Views Sea Beach

Panoramic

Garden Private Condition Excellent

## Features

Covered Terrace Fitted Wardrobes Private Terrace Storage Room Ensuite Bathroom

Marble Flooring
Security
Gated Complex
24 Hour Security

Pool Communal

Parking

Furniture Fully Furnished

More Than One Private Climate Control