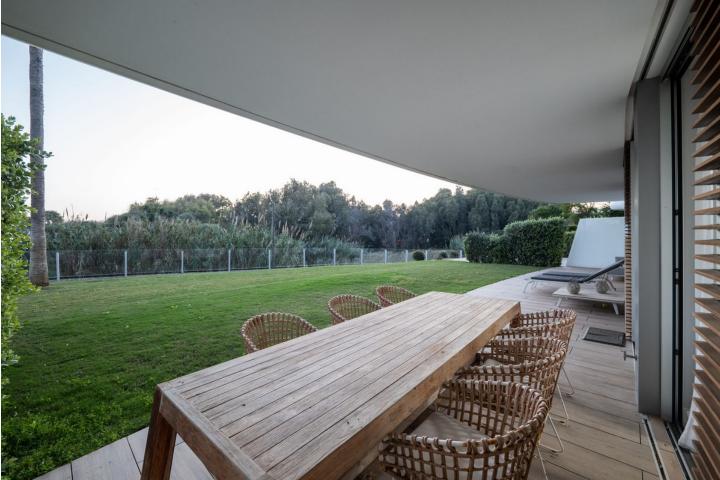

3

Luxurious Ground Floor Apartment in The Edge, Estepona The Edge in Estepona is an exclusive beachfront residential complex offering modern apartments with panoramic views of the Mediterranean Sea. This ground floor apartment features three bedrooms, including a master bedroom with an en-suite bathroom and walk-in closet, a second bathroom, a guest toilet, a spacious living room, a fully equipped kitchen, and a large private terrace. The property is further enhanced by a generous private garden, ideal for outdoor living and relaxation. Completed in 2020, The Edge boasts a wide range of high-end amenities, including multiple outdoor swimming pools with stunning sea views, a spa and fitness center with a sauna, Turkish bath, and gym, as well as direct access to the beach. The gated community provides 24-hour security and surveillance for peace of mind. Conveniently located, the complex is close to Estepona's port, town center, and renowned golf courses such as Valle Romano, El Cortesín, and Valderrama. Its proximity to Málaga and Gibraltar airports adds to its appeal for both residents and visitors. This apartment represents an excellent investment opportunity due to the high rental demand in the area and the potential for property value growth. It is also perfect for permanent residence, combining comfort and luxury in one of the most sought-after locations on the Costa del Sol.

## Features

Covered Terrace Fitted Wardrobes Private Terrace Storage Room Ensuite Bathroom

Marble Flooring
Security
Gated Complex
24 Hour Security

Pool Communal

Parking

Furniture Fully Furnished

More Than One Private Climate Control