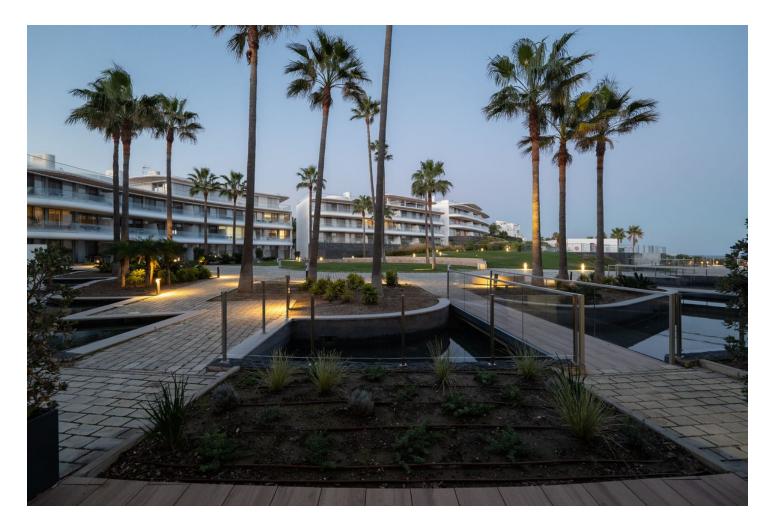

3

Luxurious Ground Floor Apartment in The Edge, Estepona The Edge in Estepona is an exclusive beachfront residential complex offering modern apartments with panoramic views of the Mediterranean Sea. This ground floor apartment features three bedrooms, including a master bedroom with an en-suite bathroom and walk-in closet, a second bathroom, a guest toilet, a spacious living room, a fully equipped kitchen, and a large private terrace. The property is further enhanced by a generous private garden, ideal for outdoor living and relaxation. Completed in 2020, The Edge boasts a wide range of high-end amenities, including multiple outdoor swimming pools with stunning sea views, a spa and fitness center with a sauna, Turkish bath, and gym, as well as direct access to the beach. The gated community provides 24-hour security and surveillance for peace of mind. Conveniently located, the complex is close to Estepona's port, town center, and renowned golf courses such as Valle Romano, El Cortesín, and Valderrama. Its proximity to Málaga and Gibraltar airports adds to its appeal for both residents and visitors. This apartment represents an excellent investment opportunity due to the high rental demand in the area and the potential for property value growth. It is also perfect for permanent residence, combining comfort and luxury in one of the most sought-after locations on the Costa del Sol.

Setting Close To Sea Front Line Beach Complex Views Sea Beach

Panoramic

Garden Private Condition Excellent