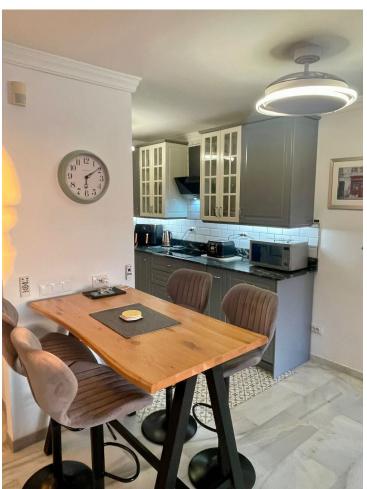

## Sales - Apartment - Riviera del Sol 395.000€

www.mibgroup.es +34 662 58 96 58 info@mibgroup.es Community: 2,484 EUR / year IBI: 247 EUR / year Rubbish: 82 EUR / year

3

2

90 m2

Fantastic well proportioned elevated ground floor apartment with views to the sea, Africa and Gibraltar. The 2 terraces overlook a large swimming pool open all year round. 3 double bedrooms and 2 good sized bathrooms recently refurbished with walk in shower. Newly fitted high quality open plan kitchen with modern granite worktops. Large living area, flowing directly onto your upper terrace, perfect for entertaining. Situated within a 10 minute walk to the Riviera beaches and the promenade which runs along the beautiful coastline. You will find plenty of bars, restaurants and supermarkets within just a 5 minute walk. A small well kept gated community with lovely gardens and a community only parking area. , Riviera del Sol, Costa del Sol. 3 Bedrooms, 2 Bathrooms, Terrace 15 m². Setting: Frontline Golf, Commercial Area, Beachside, Close To Golf, Close To Shops, Close To Sea, Close To Town, Urbanisation. Orientation: South West. Condition: Excellent, Recently Refurbished. Pool: Communal. Climate Control: Air Conditioning. Views: Sea, Mountain, Panoramic, Urban. Features: Covered Terrace, Lift, Fitted Wardrobes, Near Transport, Private Terrace, WiFi, Ensuite Bathroom, Marble Flooring, Near Church, Fiber Optic. Furniture: Optional. Kitchen: Fully Fitted. Garden: Communal. Security: Gated Complex. Parking: Communal. Utilities: Electricity, Drinkable Water. Category: Bargain, Golf, Holiday Homes, Resale.