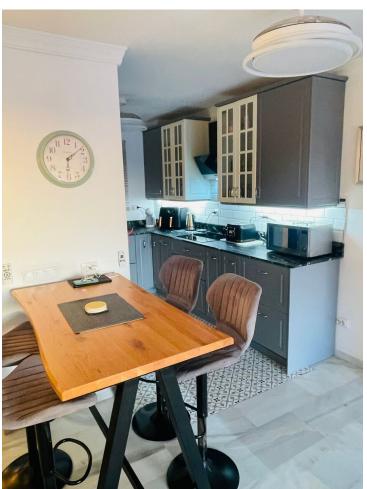

## Sales - Apartment - Riviera del Sol 395.000€

www.mibgroup.es +34 662 58 96 58 info@mibgroup.es Community: 2,484 EUR / year IBI: 247 EUR / year Rubbish: 82 EUR / year

3

2

90 m2

Fantastic well proportioned elevated ground floor apartment with views to the sea, Africa and Gibraltar. The 2 terraces overlook a large swimming pool open all year round. 3 double bedrooms and 2 good sized bathrooms recently refurbished with walk in shower. Newly fitted high quality open plan kitchen with modern granite worktops. Large living area, flowing directly onto your upper terrace, perfect for entertaining. Situated within a 10 minute walk to the Riviera beaches and the promenade which runs along the beautiful coastline. You will find plenty of bars, restaurants and supermarkets within just a 5 minute walk. A small well kept gated community with lovely gardens and a community only parking area. , Riviera del Sol, Costa del Sol. 3 Bedrooms, 2 Bathrooms, Terrace 15 m². Setting: Frontline Golf, Commercial Area, Beachside, Close To Golf, Close To Shops, Close To Sea, Close To Town, Urbanisation. Orientation: South West. Condition: Excellent, Recently Refurbished. Pool: Communal. Climate Control: Air Conditioning. Views: Sea, Mountain, Panoramic, Urban. Features: Covered Terrace, Lift, Fitted Wardrobes, Near Transport, Private Terrace, WiFi, Ensuite Bathroom, Marble Flooring, Near Church, Fiber Optic. Furniture: Optional. Kitchen: Fully Fitted. Garden: Communal. Security: Gated Complex. Parking: Communal. Utilities: Electricity, Drinkable Water. Category: Bargain, Golf, Holiday Homes, Resale.