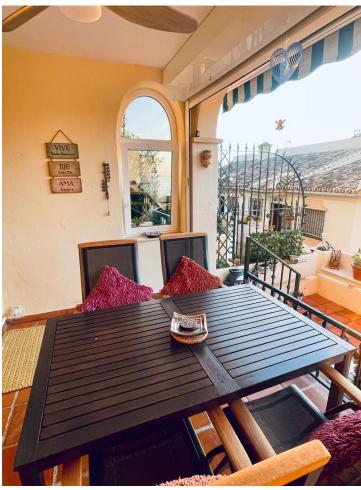

## Sales - Apartment - Riviera del Sol 395.000€

www.mibgroup.es +34 662 58 96 58 info@mibgroup.es Community: 2,484 EUR / year IBI: 247 EUR / year Rubbish: 82 EUR / year

3

2

90 m2

Fantastic well proportioned elevated ground floor apartment with views to the sea, Africa and Gibraltar. The 2 terraces overlook a large swimming pool open all year round. 3 double bedrooms and 2 good sized bathrooms recently refurbished with walk in shower. Newly fitted high quality open plan kitchen with modern granite worktops. Large living area, flowing directly onto your upper terrace, perfect for entertaining. Situated within a 10 minute walk to the Riviera beaches and the promenade which runs along the beautiful coastline. You will find plenty of bars, restaurants and supermarkets within just a 5 minute walk. A small well kept gated community with lovely gardens and a community only parking area. , Riviera del Sol, Costa del Sol. 3 Bedrooms, 2 Bathrooms, Terrace 15 m². Setting: Frontline Golf, Commercial Area, Beachside, Close To Golf, Close To Shops, Close To Sea, Close To Town, Urbanisation. Orientation: South West. Condition: Excellent, Recently Refurbished. Pool: Communal. Climate Control: Air Conditioning. Views: Sea, Mountain, Panoramic, Urban. Features: Covered Terrace, Lift, Fitted Wardrobes, Near Transport, Private Terrace, WiFi, Ensuite Bathroom, Marble Flooring, Near Church, Fiber Optic. Furniture: Optional. Kitchen: Fully Fitted. Garden: Communal. Security: Gated Complex. Parking: Communal. Utilities: Electricity, Drinkable Water. Category: Bargain, Golf, Holiday Homes, Resale.