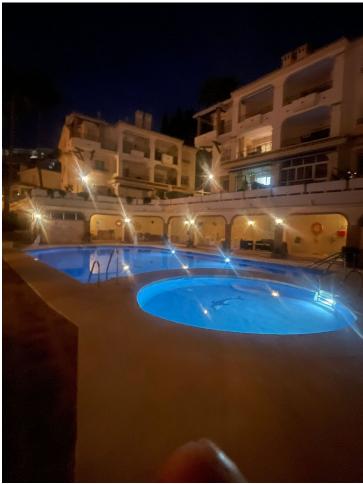

## Sales - Apartment - Riviera del Sol 395.000€

www.mibgroup.es +34 662 58 96 58 info@mibgroup.es Community: 2,484 EUR / year IBI: 247 EUR / year Rubbish: 82 EUR / year

3

2

90 m2

Fantastic well proportioned elevated ground floor apartment with views to the sea, Africa and Gibraltar. The 2 terraces overlook a large swimming pool open all year round. 3 double bedrooms and 2 good sized bathrooms recently refurbished with walk in shower. Newly fitted high quality open plan kitchen with modern granite worktops. Large living area, flowing directly onto your upper terrace, perfect for entertaining. Situated within a 10 minute walk to the Riviera beaches and the promenade which runs along the beautiful coastline. You will find plenty of bars, restaurants and supermarkets within just a 5 minute walk. A small well kept gated community with lovely gardens and a community only parking area. , Riviera del Sol, Costa del Sol. 3 Bedrooms, 2 Bathrooms, Terrace 15 m². Setting: Frontline Golf, Commercial Area, Beachside, Close To Golf, Close To Shops, Close To Sea, Close To Town, Urbanisation. Orientation: South West. Condition: Excellent, Recently Refurbished. Pool: Communal. Climate Control: Air Conditioning. Views: Sea, Mountain, Panoramic, Urban. Features: Covered Terrace, Lift, Fitted Wardrobes, Near Transport, Private Terrace, WiFi, Ensuite Bathroom, Marble Flooring, Near Church, Fiber Optic. Furniture: Optional. Kitchen: Fully Fitted. Garden: Communal. Security: Gated Complex. Parking: Communal. Utilities: Electricity, Drinkable Water. Category: Bargain, Golf, Holiday Homes, Resale.