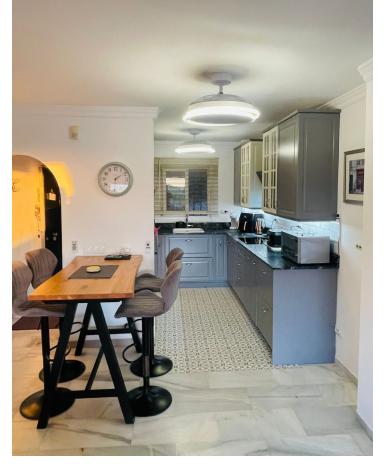

## Sales - Apartment - Riviera del Sol 395.000€

www.mibgroup.es +34 662 58 96 58 info@mibgroup.es Community: 2,484 EUR / year IBI: 247 EUR / year Rubbish: 82 EUR / year

3

2

90 m2

Fantastic well proportioned elevated ground floor apartment with views to the sea, Africa and Gibraltar. The 2 terraces overlook a large swimming pool open all year round. 3 double bedrooms and 2 good sized bathrooms recently refurbished with walk in shower. Newly fitted high quality open plan kitchen with modern granite worktops. Large living area, flowing directly onto your upper terrace, perfect for entertaining. Situated within a 10 minute walk to the Riviera beaches and the promenade which runs along the beautiful coastline. You will find plenty of bars, restaurants and supermarkets within just a 5 minute walk. A small well kept gated community with lovely gardens and a community only parking area. , Riviera del Sol, Costa del Sol. 3 Bedrooms, 2 Bathrooms, Terrace 15 m². Setting: Frontline Golf, Commercial Area, Beachside, Close To Golf, Close To Shops, Close To Sea, Close To Town, Urbanisation. Orientation: South West. Condition: Excellent, Recently Refurbished. Pool: Communal. Climate Control: Air Conditioning. Views: Sea, Mountain, Panoramic, Urban. Features: Covered Terrace, Lift, Fitted Wardrobes, Near Transport, Private Terrace, WiFi, Ensuite Bathroom, Marble Flooring, Near Church, Fiber Optic. Furniture: Optional. Kitchen: Fully Fitted. Garden: Communal. Security: Gated Complex. Parking: Communal. Utilities: Electricity, Drinkable Water. Category: Bargain, Golf, Holiday Homes, Resale.