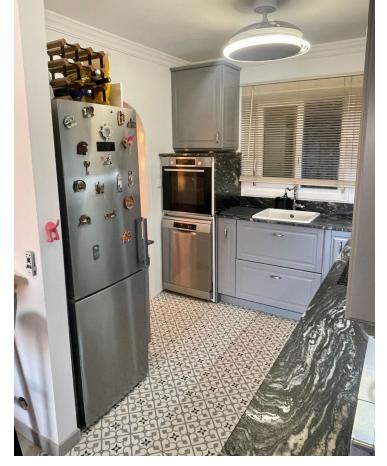

## Sales - Apartment - Riviera del Sol 395.000€

www.mibgroup.es +34 662 58 96 58 info@mibgroup.es Community: 2,484 EUR / year IBI: 247 EUR / year Rubbish: 82 EUR / year

3

2

90 m2

Fantastic well proportioned elevated ground floor apartment with views to the sea, Africa and Gibraltar. The 2 terraces overlook a large swimming pool open all year round. 3 double bedrooms and 2 good sized bathrooms recently refurbished with walk in shower. Newly fitted high quality open plan kitchen with modern granite worktops. Large living area, flowing directly onto your upper terrace, perfect for entertaining. Situated within a 10 minute walk to the Riviera beaches and the promenade which runs along the beautiful coastline. You will find plenty of bars, restaurants and supermarkets within just a 5 minute walk. A small well kept gated community with lovely gardens and a community only parking area. , Riviera del Sol, Costa del Sol. 3 Bedrooms, 2 Bathrooms, Terrace 15 m². Setting: Frontline Golf, Commercial Area, Beachside, Close To Golf, Close To Shops, Close To Sea, Close To Town, Urbanisation. Orientation: South West. Condition: Excellent, Recently Refurbished. Pool: Communal. Climate Control: Air Conditioning. Views: Sea, Mountain, Panoramic, Urban. Features: Covered Terrace, Lift, Fitted Wardrobes, Near Transport, Private Terrace, WiFi, Ensuite Bathroom, Marble Flooring, Near Church, Fiber Optic. Furniture: Optional. Kitchen: Fully Fitted. Garden: Communal. Security: Gated Complex. Parking: Communal. Utilities: Electricity, Drinkable Water. Category: Bargain, Golf, Holiday Homes, Resale.