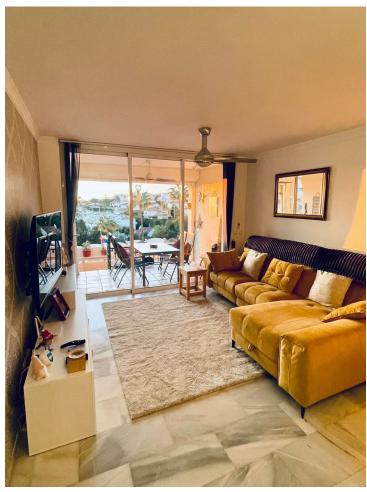

## Sales - Apartment - Riviera del Sol 395.000€

www.mibgroup.es +34 662 58 96 58 info@mibgroup.es Community: 2,484 EUR / year IBI: 247 EUR / year Rubbish: 82 EUR / year

3

2

90 m2

Fantastic well proportioned elevated ground floor apartment with views to the sea, Africa and Gibraltar. The 2 terraces overlook a large swimming pool open all year round. 3 double bedrooms and 2 good sized bathrooms recently refurbished with walk in shower. Newly fitted high quality open plan kitchen with modern granite worktops. Large living area, flowing directly onto your upper terrace, perfect for entertaining. Situated within a 10 minute walk to the Riviera beaches and the promenade which runs along the beautiful coastline. You will find plenty of bars, restaurants and supermarkets within just a 5 minute walk. A small well kept gated community with lovely gardens and a community only parking area. , Riviera del Sol, Costa del Sol. 3 Bedrooms, 2 Bathrooms, Terrace 15 m². Setting: Frontline Golf, Commercial Area, Beachside, Close To Golf, Close To Shops, Close To Sea, Close To Town, Urbanisation. Orientation: South West. Condition: Excellent, Recently Refurbished. Pool: Communal. Climate Control: Air Conditioning. Views: Sea, Mountain, Panoramic, Urban. Features: Covered Terrace, Lift, Fitted Wardrobes, Near Transport, Private Terrace, WiFi, Ensuite Bathroom, Marble Flooring, Near Church, Fiber Optic. Furniture: Optional. Kitchen: Fully Fitted. Garden: Communal. Security: Gated Complex. Parking: Communal. Utilities: Electricity, Drinkable Water. Category: Bargain, Golf, Holiday Homes, Resale.