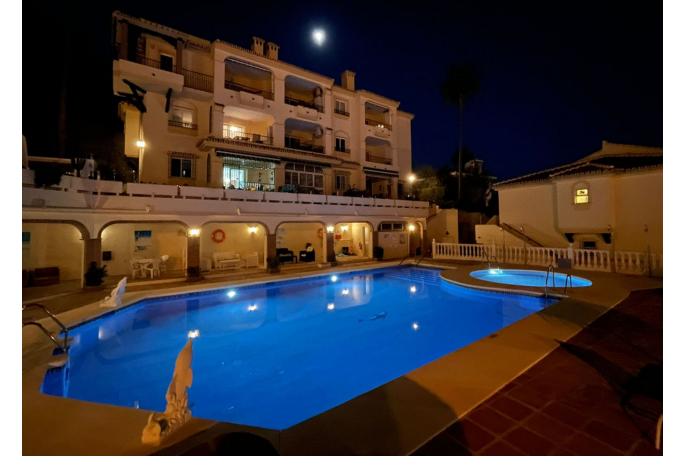

## Sales - Apartment - Riviera del Sol 395.000€

www.mibgroup.es +34 662 58 96 58 info@mibgroup.es Community: 2,484 EUR / year IBI: 247 EUR / year Rubbish: 82 EUR / year

3

2

90 m2

Fantastic well proportioned elevated ground floor apartment with views to the sea, Africa and Gibraltar. The 2 terraces overlook a large swimming pool open all year round. 3 double bedrooms and 2 good sized bathrooms recently refurbished with walk in shower. Newly fitted high quality open plan kitchen with modern granite worktops. Large living area, flowing directly onto your upper terrace, perfect for entertaining. Situated within a 10 minute walk to the Riviera beaches and the promenade which runs along the beautiful coastline. You will find plenty of bars, restaurants and supermarkets within just a 5 minute walk. A small well kept gated community with lovely gardens and a community only parking area. , Riviera del Sol, Costa del Sol. 3 Bedrooms, 2 Bathrooms, Terrace 15 m². Setting: Frontline Golf, Commercial Area, Beachside, Close To Golf, Close To Shops, Close To Sea, Close To Town, Urbanisation. Orientation: South West. Condition: Excellent, Recently Refurbished. Pool: Communal. Climate Control: Air Conditioning. Views: Sea, Mountain, Panoramic, Urban. Features: Covered Terrace, Lift, Fitted Wardrobes, Near Transport, Private Terrace, WiFi, Ensuite Bathroom, Marble Flooring, Near Church, Fiber Optic. Furniture: Optional. Kitchen: Fully Fitted. Garden: Communal. Security: Gated Complex. Parking: Communal. Utilities: Electricity, Drinkable Water. Category: Bargain, Golf, Holiday Homes, Resale.