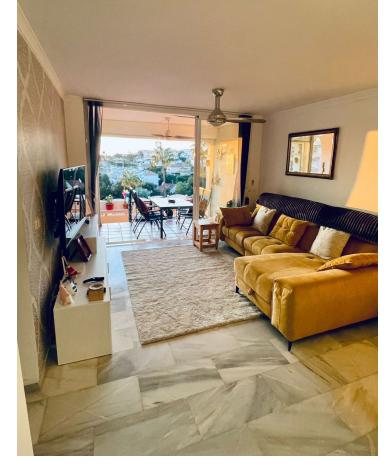

## Sales - Apartment - Riviera del Sol 395.000€

www.mibgroup.es +34 662 58 96 58 info@mibgroup.es Community: 2,484 EUR / year IBI: 247 EUR / year Rubbish: 82 EUR / year

3

2

90 m2

Fantastic well proportioned elevated ground floor apartment with views to the sea, Africa and Gibraltar. The 2 terraces overlook a large swimming pool open all year round. 3 double bedrooms and 2 good sized bathrooms recently refurbished with walk in shower. Newly fitted high quality open plan kitchen with modern granite worktops. Large living area, flowing directly onto your upper terrace, perfect for entertaining. Situated within a 10 minute walk to the Riviera beaches and the promenade which runs along the beautiful coastline. You will find plenty of bars, restaurants and supermarkets within just a 5 minute walk. A small well kept gated community with lovely gardens and a community only parking area. , Riviera del Sol, Costa del Sol. 3 Bedrooms, 2 Bathrooms, Terrace 15 m². Setting: Frontline Golf, Commercial Area, Beachside, Close To Golf, Close To Shops, Close To Sea, Close To Town, Urbanisation. Orientation: South West. Condition: Excellent, Recently Refurbished. Pool: Communal. Climate Control: Air Conditioning. Views: Sea, Mountain, Panoramic, Urban. Features: Covered Terrace, Lift, Fitted Wardrobes, Near Transport, Private Terrace, WiFi, Ensuite Bathroom, Marble Flooring, Near Church, Fiber Optic. Furniture: Optional. Kitchen: Fully Fitted. Garden: Communal. Security: Gated Complex. Parking: Communal. Utilities: Electricity, Drinkable Water. Category: Bargain, Golf, Holiday Homes, Resale.