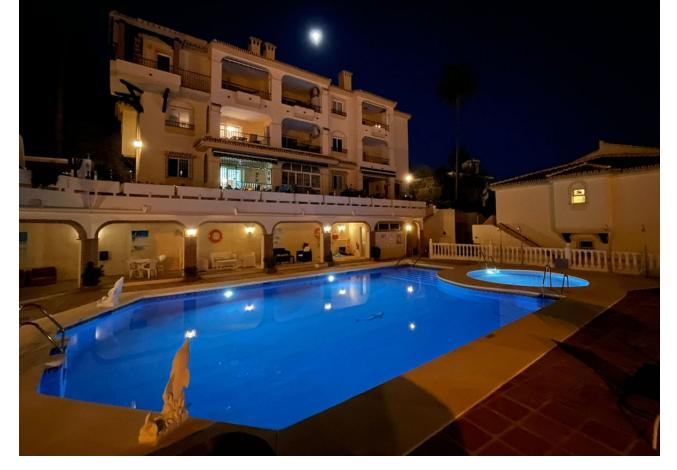

## Sales - Apartment - Riviera del Sol 395.000€

www.mibgroup.es +34 662 58 96 58 info@mibgroup.es Community: 2,484 EUR / year IBI: 247 EUR / year Rubbish: 82 EUR / year

3

2

90 m2

Fantastic well proportioned elevated ground floor apartment with views to the sea, Africa and Gibraltar. The 2 terraces overlook a large swimming pool open all year round. 3 double bedrooms and 2 good sized bathrooms recently refurbished with walk in shower. Newly fitted high quality open plan kitchen with modern granite worktops. Large living area, flowing directly onto your upper terrace, perfect for entertaining. Situated within a 10 minute walk to the Riviera beaches and the promenade which runs along the beautiful coastline. You will find plenty of bars, restaurants and supermarkets within just a 5 minute walk. A small well kept gated community with lovely gardens and a community only parking area. , Riviera del Sol, Costa del Sol. 3 Bedrooms, 2 Bathrooms, Terrace 15 m². Setting: Frontline Golf, Commercial Area, Beachside, Close To Golf, Close To Shops, Close To Sea, Close To Town, Urbanisation. Orientation: South West. Condition: Excellent, Recently Refurbished. Pool: Communal. Climate Control: Air Conditioning. Views: Sea, Mountain, Panoramic, Urban. Features: Covered Terrace, Lift, Fitted Wardrobes, Near Transport, Private Terrace, WiFi, Ensuite Bathroom, Marble Flooring, Near Church, Fiber Optic. Furniture: Optional. Kitchen: Fully Fitted. Garden: Communal. Security: Gated Complex. Parking: Communal. Utilities: Electricity, Drinkable Water. Category: Bargain, Golf, Holiday Homes, Resale.