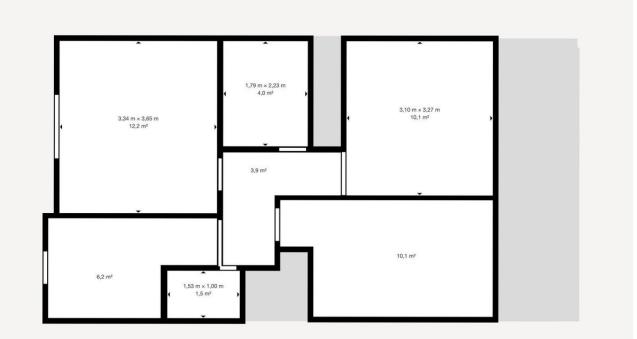

## Matterport Property Report:

Mediterranean Homes

Indoor Scanned Area - Full Property 218,5 m<sup>2</sup> Floor 4 48,0 m<sup>2</sup> Sizes and dimensions are approximate, actual may vary Visit 3D space on Matterport