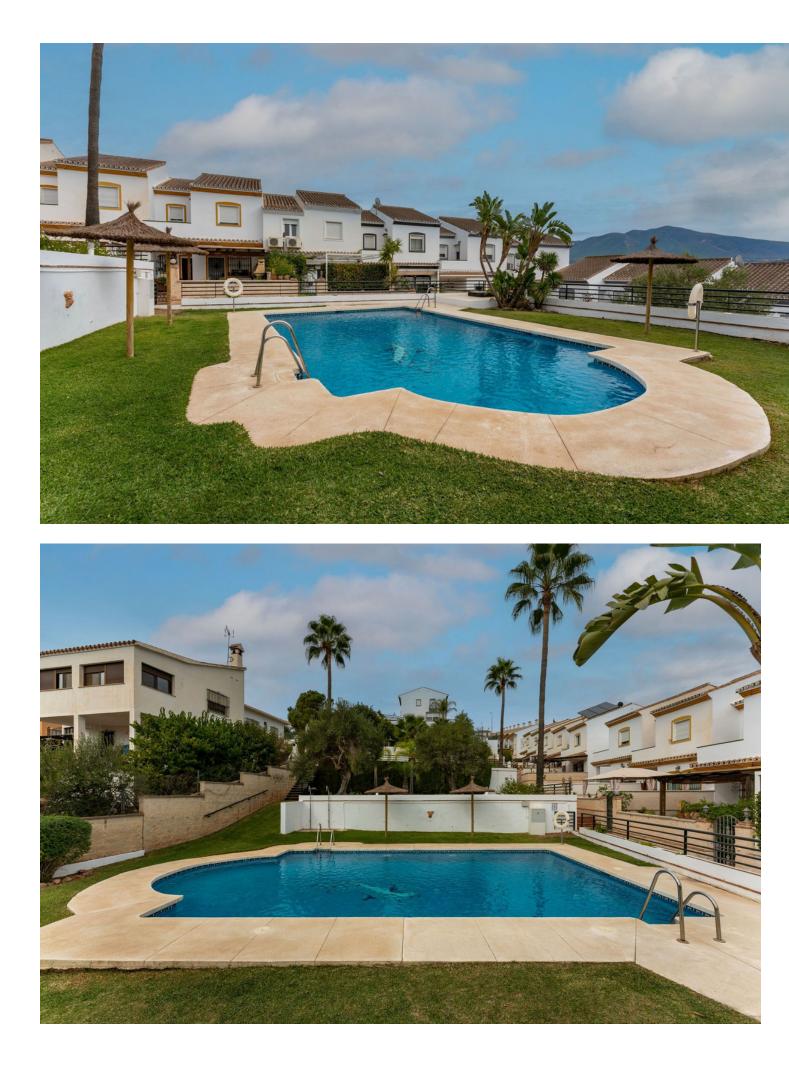

Discover a rare find in the heart of Coin, Andalusia. This spacious and meticulously maintained four storey townhouse, built in 2005, is completely turnkey and ready for you to move in. Offering a perfect blend of comfort, convenience, and captivating views, this 213 m<sup>2</sup> property (with 173 m<sup>2</sup> of internal living space) is situated on a quiet street near El Rodeo, Coín, providing a peaceful retreat with easy access to everything you need. Property Highlights: Bedrooms & Bathrooms: 3 bedrooms, two with built-in wardrobes, 2 bathrooms (including a private en-suite in the master), plus an additional WC. Living Spaces: Enjoy a bright, airy living room with a private terrace that seamlessly connects with the fully-fitted kitchen, designed with both functionality and style in mind. Outdoor Spaces: Step out onto a private terrace with stunning views toward Alhaurin El Grande and the picturesque countryside. A charming rear courtyard includes an outdoor kitchen area, ideal for al fresco dining and entertaining. Amenities: Integrated air conditioning throughout, access to a refreshing community pool, and a private, easy-to-maintain courtyard. Additional Features: Large garage with additional street parking, a generous basement for storage or a potential additional living space, and reliable town water connection with electric water heating. This property is now ready for immediate occupancy. Location Benefits: Located near local schools and within walking distance to a variety of cafes, bars, restaurants, and essential facilities, including the La Trocha shopping centre. This property ensures you'll always be close to the essentials. Public transportation is easily accessible, allowing convenient travel within Coin and beyond. Orientation & Condition: Oriented to the east, the townhouse is flooded with morning sunlight, creating a warm and inviting atmosphere. This home is available unfurnished, giving you the perfect canvas to make it your own while being completely ready for you to move in. Whether you're seeking a family residence or a spacious second home, this well-equipped, townhouse offers a balance of modern comfort and traditional Andalusian charm. Don't miss this opportunity! Contact us today to schedule a viewing and experience the lifestyle this property offers. The Listing agent for itself and as agent for the vendor gives notice that: 1. These particulars are only a general outline for the guidance of intending purchasers and do not constitute in whole or in part an offer or a Contract. 2. Reasonable endeavours have been made to ensure that the information given in these particulars is materially correct, but any intending purchaser should satisfy themselves by inspection, searches, enquiries, and survey as to the correctness of each statement. 3. All statements in these particulars are made without responsibility on the part of Listing agent or the vendor. 4. No statement in these particulars is to be relied upon as a statement or representation of fact. 5. Neither Listing agent nor anyone in its employment or acting on its behalf has authority to make any representation or warranty in relation to this property. 6. Nothing in these particulars shall be deemed to be a statement that the property is in good repair or condition or otherwise nor that any services or facilities are in good working order. 7. Photographs may show only certain parts and aspects of the property at the time when the photographs were taken and you should rely on actual inspection. 8. No assumption should be made in respect of parts of the property not shown in photographs. 9. Any areas, measurements or distances are only approximate. 10. Any reference to alterations or use is not intended to be a statement that any necessary planning, building regulation, listed building or any other consent has been obtained. 11. Amounts quoted are exclusive of Tax if applicable.

Setting Town Close To Shops Close To Town Urbanisation

Climate Control

Kitchen ✓ Fully Fitted

Category Resale Orientation East

Views Mountain Street

Garden Communal Condition Good

Features Covered Terrace Fitted Wardrobes Near Transport Private Terrace Storage Room Ensuite Bathroom

Parking Garage Street More Than One Pool Communal

Furniture Vot Furnished

Utilities Electricity Drinkable Water