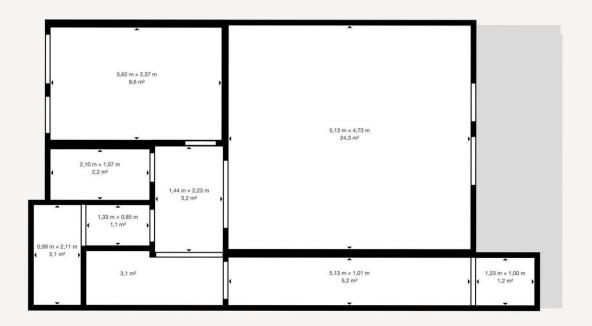

## Matterport Property Report:

## Mediterranean Homes

Indoor Scanned Area - Full Property 218,5 m<sup>2</sup> Floor 3 51,0 m<sup>2</sup> Sizes and dimensions are approximate, actual may vary Visit 3D space on Matterport

Matterport Property Report: