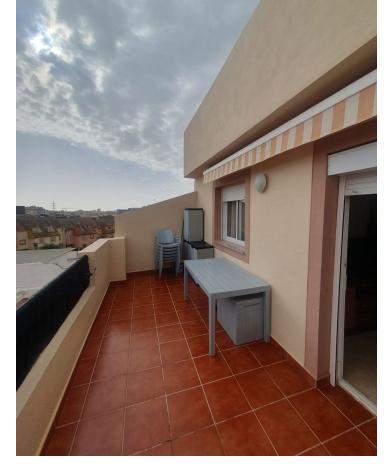

2

1

41 m2

Stunning Penthouse with Exclusive Solarium in Fuengirola. Exceptional penthouse, newly listed on the market, boasting a spacious southeast-facing terrace that invites abundant natural light throughout the day. One of the standout features is the private 36m² solarium located directly above the property. This space is exclusively yours and offers immense potential. By adding a spiral staircase, you could seamlessly integrate this area, enhancing both the functionality and value of the home. Neighbors have already made similar upgrades. This penthouse presents an incredible opportunity to create your dream living space in Fuengirola. Walking distance to supermarkets, beach and bars & restaurants.