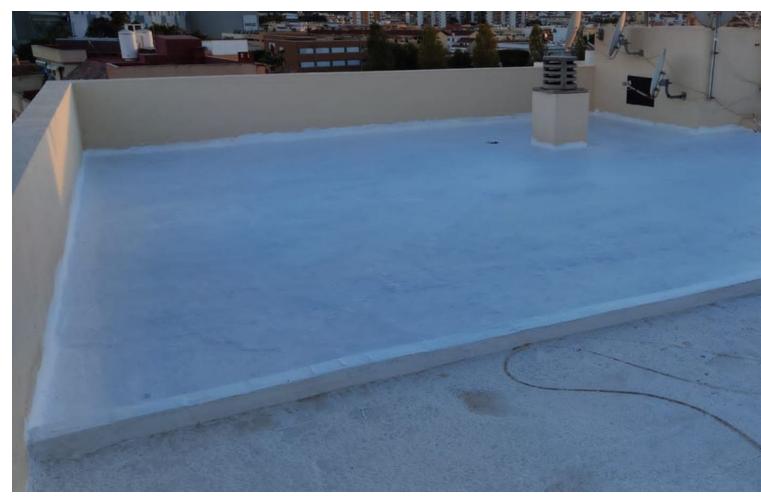

2

1

41 m2

Stunning Penthouse with Exclusive Solarium in Fuengirola. Exceptional penthouse, newly listed on the market, boasting a spacious southeast-facing terrace that invites abundant natural light throughout the day. One of the standout features is the private 36m² solarium located directly above the property. This space is exclusively yours and offers immense potential. By adding a spiral staircase, you could seamlessly integrate this area, enhancing both the functionality and value of the home. Neighbors have already made similar upgrades. This penthouse presents an incredible opportunity to create your dream living space in Fuengirola. Walking distance to supermarkets, beach and bars & restaurants.