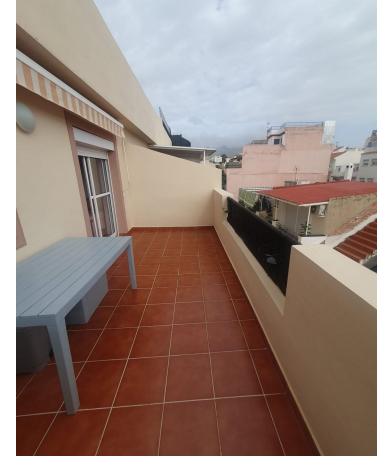

2

1

41 m2

Stunning Penthouse with Exclusive Solarium in Fuengirola. Exceptional penthouse, newly listed on the market, boasting a spacious southeast-facing terrace that invites abundant natural light throughout the day. One of the standout features is the private 36m² solarium located directly above the property. This space is exclusively yours and offers immense potential. By adding a spiral staircase, you could seamlessly integrate this area, enhancing both the functionality and value of the home. Neighbors have already made similar upgrades. This penthouse presents an incredible opportunity to create your dream living space in Fuengirola. Walking distance to supermarkets, beach and bars & restaurants.