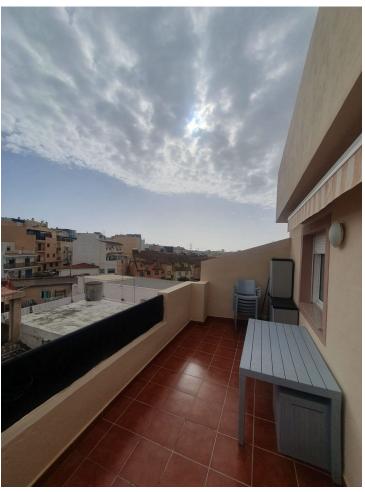

2

1

41 m2

Stunning Penthouse with Exclusive Solarium in Fuengirola. Exceptional penthouse, newly listed on the market, boasting a spacious southeast-facing terrace that invites abundant natural light throughout the day. One of the standout features is the private 36m² solarium located directly above the property. This space is exclusively yours and offers immense potential. By adding a spiral staircase, you could seamlessly integrate this area, enhancing both the functionality and value of the home. Neighbors have already made similar upgrades. This penthouse presents an incredible opportunity to create your dream living space in Fuengirola. Walking distance to supermarkets, beach and bars & restaurants.