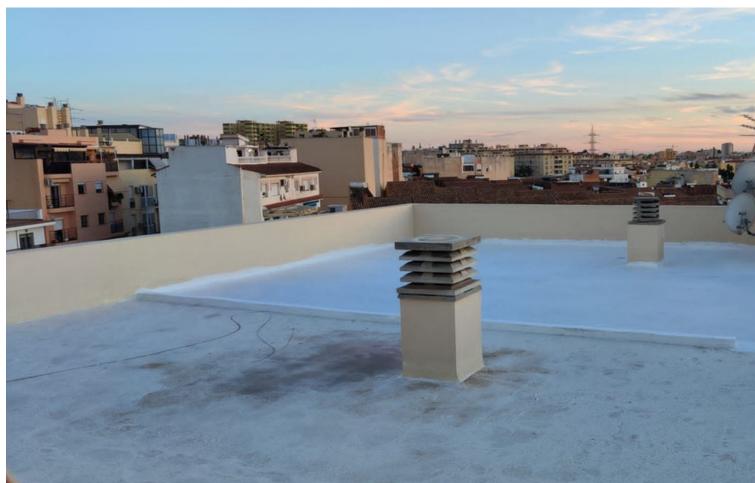

2

1

41 m2

Stunning Penthouse with Exclusive Solarium in Fuengirola. Exceptional penthouse, newly listed on the market, boasting a spacious southeast-facing terrace that invites abundant natural light throughout the day. One of the standout features is the private 36m² solarium located directly above the property. This space is exclusively yours and offers immense potential. By adding a spiral staircase, you could seamlessly integrate this area, enhancing both the functionality and value of the home. Neighbors have already made similar upgrades. This penthouse presents an incredible opportunity to create your dream living space in Fuengirola. Walking distance to supermarkets, beach and bars & restaurants.