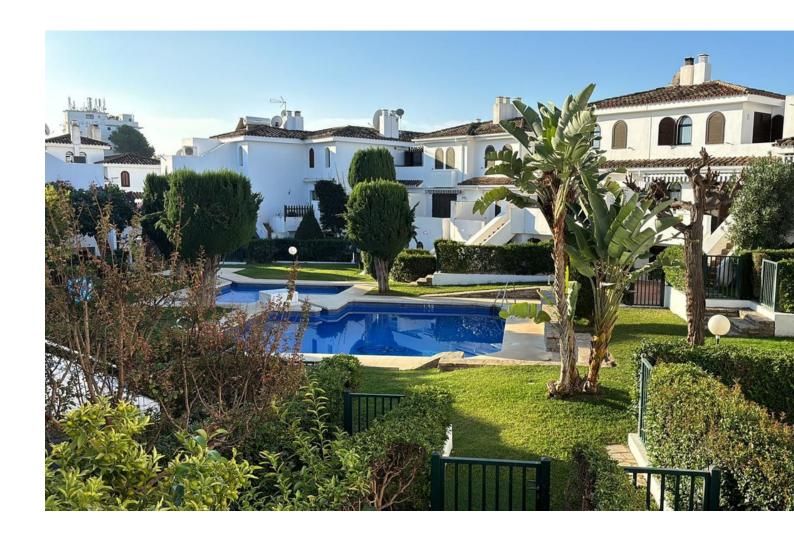

## Sales - House - Estepona 565.000€

www.mibgroup.es +34 662 58 96 58 info@mibgroup.es

Ref.-ID: MIBGR4886788 Estepona House

Community: 2,088 EUR / year

3

3

200 m<sup>2</sup>

Fabulous 3 bedroom, renovated, townhouse. On a secure, gated, community just a few minutes walk to the beach and shops. The renowned Villa Padierna Racquet club, with its world famous beach club, along with the new IKOS and Mett Hotels are just a short stroll. Upon entering the townhouse, you are greeted by a spacious living area, featuring marble floors and air conditioning for year-round comfort. The kitchen is fully fitted and equipped, providing direct access to the communal garden and pool. There is a utility terrace off the kitchen. The modern living space extends to a private terrace, offering a garden view. The property comprises of three well-appointed large bedrooms, one with ensuite facilities, each designed with comfort in mind. The property also boasts a large garage with potential to create a further ensuite bedroom. Included in the price is a garage. The excellent condition and recent renovations further enhance its appeal, making it a sound investment opportunity. The swimming pool is open year round for use and the community also boasts new padel and tennis courts for residents. The village of Cancelada is a five minute walk and has a host of shops and restaurants. Costalita and Bel-Air with larger stores and supermarkets are within easy reach. Villa Padierna golf is less than 10 minutes drive, while Puerto Banus and Estepona are 10 minutes by car.