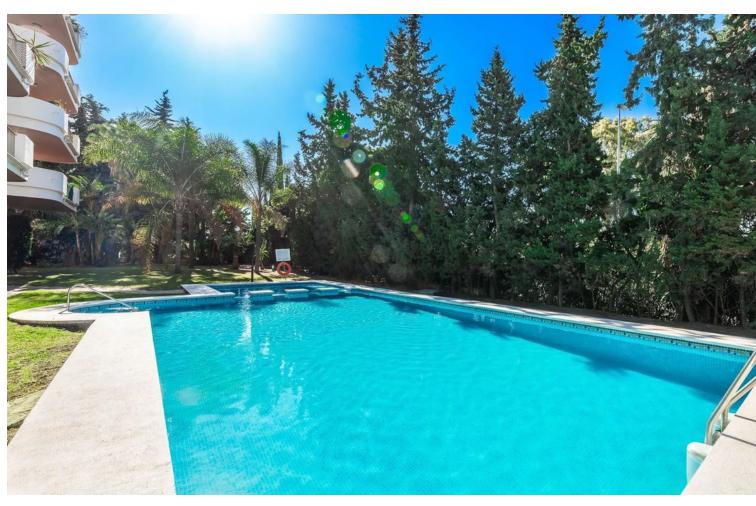

## Sales - Apartment - Puerto Banús 749.000€

www.mibgroup.es +34 662 58 96 58 info@mibgroup.es

2

2

108 m<sup>2</sup>

Elegant design apartment with Cutting-Edge Technology in Puerto Banús, close to Centro Plaza, the Hard Rock Hotel, and the Casino. Perfect for people looking for a vibrant, international lifestyle with upscale stores and top-notch dining options. With the best materials and construction standards, this apartment offers the newest technology to ensure complete comfort. Walking distance to the vibrant lifestyle with high-end shops and gourmet restaurants at your doorstep. Built to the highest standards, this modern residence seamlessly blends luxury design with state-of-the-art technology. Upon entering, you'll find a bright living room with a dining area and an open-plan kitchen equipped with premium Miele appliances. The spacious corner terrace features an outdoor dining and lounge area, illuminated planters, and an automatic irrigation system. The apartment includes two beautifully appointed bedrooms. The master suite boasts a walk-in closet and a luxurious en-suite bathroom with marble and Ritmonio fittings, while the second bedroom features a built-in wardrobe and study area. Both bedrooms have LG TVs and recessed lighting. The second bathroom offers underfloor heating and LED sensor lighting. Luxury finishes include Marazzi porcelain flooring and elegant oak wood panelling. The apartment is equipped with an advanced air conditioning system, a community hot water supply, and a Zennio home automation system for managing lighting and temperature. Residents enjoy exclusive amenities like a community pool, landscaped gardens, and convenient underground parking. Fully wheelchair accessible with two elevators, this apartment is perfect for year-round living or as a sought-after rental investment, all just minutes from the beach and the vibrant atmosphere of Puerto Banús. Underground parking space and storagerrom are included within the price. Viewings highly recomended.