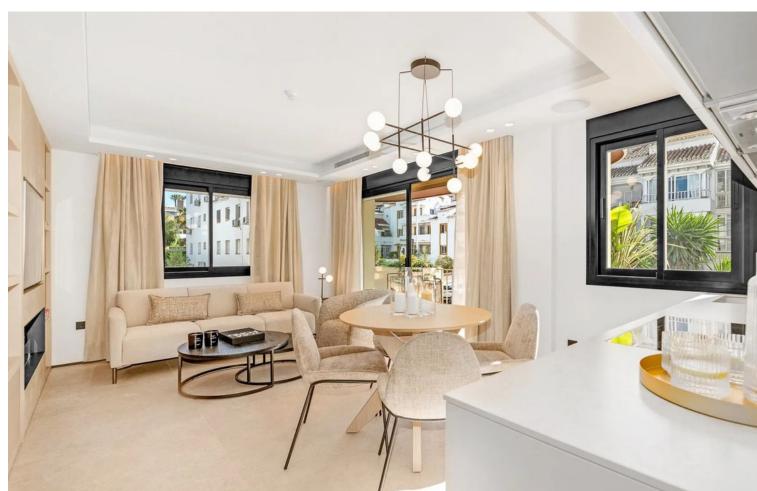

## Sales - Apartment - Puerto Banús 749.000€

www.mibgroup.es +34 662 58 96 58 info@mibgroup.es

2

2

108 m<sup>2</sup>

Elegant design apartment with Cutting-Edge Technology in Puerto Banús, close to Centro Plaza, the Hard Rock Hotel, and the Casino. Perfect for people looking for a vibrant, international lifestyle with upscale stores and top-notch dining options. With the best materials and construction standards, this apartment offers the newest technology to ensure complete comfort. Walking distance to the vibrant lifestyle with high-end shops and gourmet restaurants at your doorstep. Built to the highest standards, this modern residence seamlessly blends luxury design with state-of-the-art technology. Upon entering, you'll find a bright living room with a dining area and an open-plan kitchen equipped with premium Miele appliances. The spacious corner terrace features an outdoor dining and lounge area, illuminated planters, and an automatic irrigation system. The apartment includes two beautifully appointed bedrooms. The master suite boasts a walk-in closet and a luxurious en-suite bathroom with marble and Ritmonio fittings, while the second bedroom features a built-in wardrobe and study area. Both bedrooms have LG TVs and recessed lighting. The second bathroom offers underfloor heating and LED sensor lighting. Luxury finishes include Marazzi porcelain flooring and elegant oak wood panelling. The apartment is equipped with an advanced air conditioning system, a community hot water supply, and a Zennio home automation system for managing lighting and temperature. Residents enjoy exclusive amenities like a community pool, landscaped gardens, and convenient underground parking. Fully wheelchair accessible with two elevators, this apartment is perfect for year-round living or as a sought-after rental investment, all just minutes from the beach and the vibrant atmosphere of Puerto Banús. Underground parking space and storagerrom are included within the price. Viewings highly recomended.