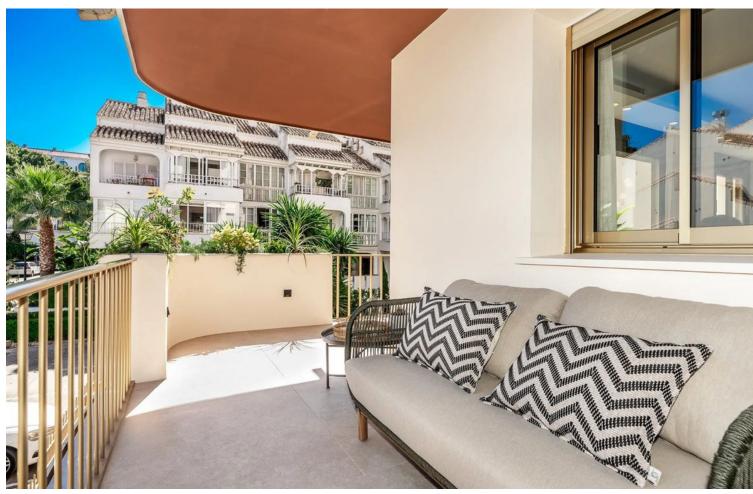

## Sales - Apartment - Puerto Banús 749.000€

www.mibgroup.es +34 662 58 96 58 info@mibgroup.es

2

2

108 m<sup>2</sup>

Elegant design apartment with Cutting-Edge Technology in Puerto Banús, close to Centro Plaza, the Hard Rock Hotel, and the Casino. Perfect for people looking for a vibrant, international lifestyle with upscale stores and top-notch dining options. With the best materials and construction standards, this apartment offers the newest technology to ensure complete comfort. Walking distance to the vibrant lifestyle with high-end shops and gourmet restaurants at your doorstep. Built to the highest standards, this modern residence seamlessly blends luxury design with state-of-the-art technology. Upon entering, you'll find a bright living room with a dining area and an open-plan kitchen equipped with premium Miele appliances. The spacious corner terrace features an outdoor dining and lounge area, illuminated planters, and an automatic irrigation system. The apartment includes two beautifully appointed bedrooms. The master suite boasts a walk-in closet and a luxurious en-suite bathroom with marble and Ritmonio fittings, while the second bedroom features a built-in wardrobe and study area. Both bedrooms have LG TVs and recessed lighting. The second bathroom offers underfloor heating and LED sensor lighting. Luxury finishes include Marazzi porcelain flooring and elegant oak wood panelling. The apartment is equipped with an advanced air conditioning system, a community hot water supply, and a Zennio home automation system for managing lighting and temperature. Residents enjoy exclusive amenities like a community pool, landscaped gardens, and convenient underground parking. Fully wheelchair accessible with two elevators, this apartment is perfect for year-round living or as a sought-after rental investment, all just minutes from the beach and the vibrant atmosphere of Puerto Banús. Underground parking space and storagerrom are included within the price. Viewings highly recomended.