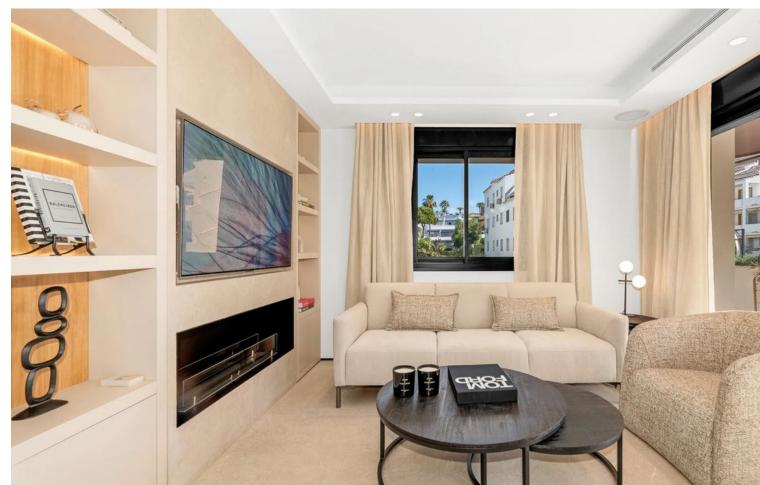

## Sales - Apartment - Puerto Banús 749.000€

www.mibgroup.es +34 662 58 96 58 info@mibgroup.es

2

2

108 m<sup>2</sup>

Elegant design apartment with Cutting-Edge Technology in Puerto Banús, close to Centro Plaza, the Hard Rock Hotel, and the Casino. Perfect for people looking for a vibrant, international lifestyle with upscale stores and top-notch dining options. With the best materials and construction standards, this apartment offers the newest technology to ensure complete comfort. Walking distance to the vibrant lifestyle with high-end shops and gourmet restaurants at your doorstep. Built to the highest standards, this modern residence seamlessly blends luxury design with state-of-the-art technology. Upon entering, you'll find a bright living room with a dining area and an open-plan kitchen equipped with premium Miele appliances. The spacious corner terrace features an outdoor dining and lounge area, illuminated planters, and an automatic irrigation system. The apartment includes two beautifully appointed bedrooms. The master suite boasts a walk-in closet and a luxurious en-suite bathroom with marble and Ritmonio fittings, while the second bedroom features a built-in wardrobe and study area. Both bedrooms have LG TVs and recessed lighting. The second bathroom offers underfloor heating and LED sensor lighting. Luxury finishes include Marazzi porcelain flooring and elegant oak wood panelling. The apartment is equipped with an advanced air conditioning system, a community hot water supply, and a Zennio home automation system for managing lighting and temperature. Residents enjoy exclusive amenities like a community pool, landscaped gardens, and convenient underground parking. Fully wheelchair accessible with two elevators, this apartment is perfect for year-round living or as a sought-after rental investment, all just minutes from the beach and the vibrant atmosphere of Puerto Banús. Underground parking space and storagerrom are included within the price. Viewings highly recomended.