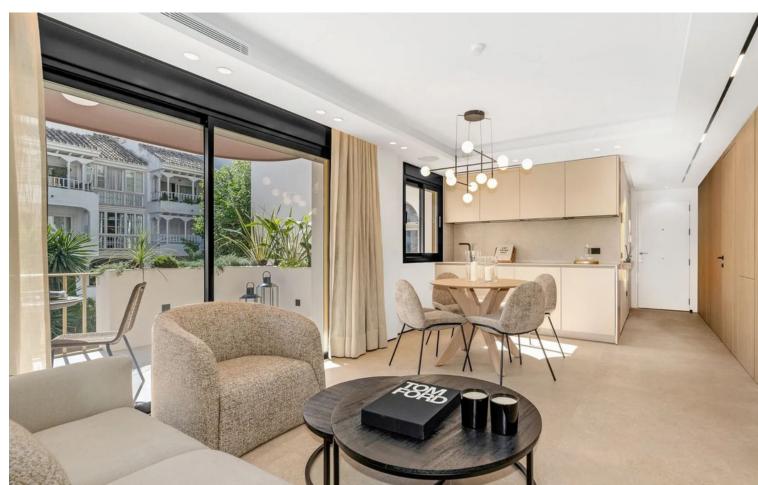

## Sales - Apartment - Puerto Banús 749.000€

www.mibgroup.es +34 662 58 96 58 info@mibgroup.es

2

2

108 m<sup>2</sup>

Elegant design apartment with Cutting-Edge Technology in Puerto Banús, close to Centro Plaza, the Hard Rock Hotel, and the Casino. Perfect for people looking for a vibrant, international lifestyle with upscale stores and top-notch dining options. With the best materials and construction standards, this apartment offers the newest technology to ensure complete comfort. Walking distance to the vibrant lifestyle with high-end shops and gourmet restaurants at your doorstep. Built to the highest standards, this modern residence seamlessly blends luxury design with state-of-the-art technology. Upon entering, you'll find a bright living room with a dining area and an open-plan kitchen equipped with premium Miele appliances. The spacious corner terrace features an outdoor dining and lounge area, illuminated planters, and an automatic irrigation system. The apartment includes two beautifully appointed bedrooms. The master suite boasts a walk-in closet and a luxurious en-suite bathroom with marble and Ritmonio fittings, while the second bedroom features a built-in wardrobe and study area. Both bedrooms have LG TVs and recessed lighting. The second bathroom offers underfloor heating and LED sensor lighting. Luxury finishes include Marazzi porcelain flooring and elegant oak wood panelling. The apartment is equipped with an advanced air conditioning system, a community hot water supply, and a Zennio home automation system for managing lighting and temperature. Residents enjoy exclusive amenities like a community pool, landscaped gardens, and convenient underground parking. Fully wheelchair accessible with two elevators, this apartment is perfect for year-round living or as a sought-after rental investment, all just minutes from the beach and the vibrant atmosphere of Puerto Banús. Underground parking space and storagerrom are included within the price. Viewings highly recomended.