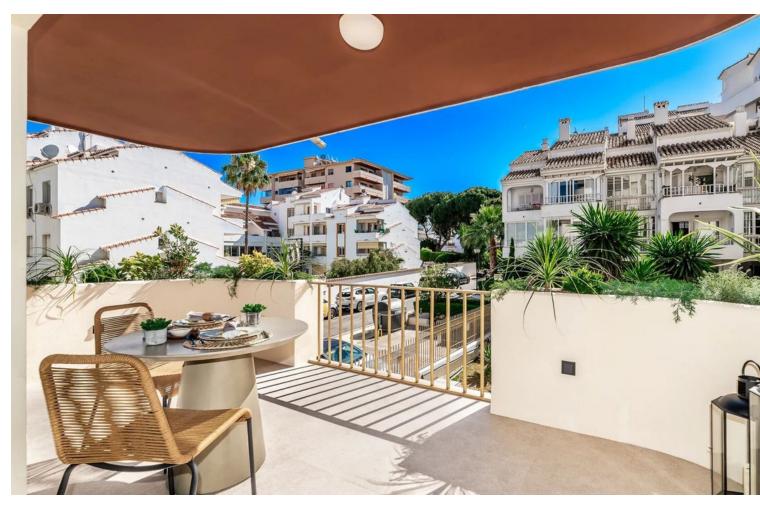

## Sales - Apartment - Puerto Banús 749.000€

www.mibgroup.es +34 662 58 96 58 info@mibgroup.es

2

2

108 m<sup>2</sup>

Elegant design apartment with Cutting-Edge Technology in Puerto Banús, close to Centro Plaza, the Hard Rock Hotel, and the Casino. Perfect for people looking for a vibrant, international lifestyle with upscale stores and top-notch dining options. With the best materials and construction standards, this apartment offers the newest technology to ensure complete comfort. Walking distance to the vibrant lifestyle with high-end shops and gourmet restaurants at your doorstep. Built to the highest standards, this modern residence seamlessly blends luxury design with state-of-the-art technology. Upon entering, you'll find a bright living room with a dining area and an open-plan kitchen equipped with premium Miele appliances. The spacious corner terrace features an outdoor dining and lounge area, illuminated planters, and an automatic irrigation system. The apartment includes two beautifully appointed bedrooms. The master suite boasts a walk-in closet and a luxurious en-suite bathroom with marble and Ritmonio fittings, while the second bedroom features a built-in wardrobe and study area. Both bedrooms have LG TVs and recessed lighting. The second bathroom offers underfloor heating and LED sensor lighting. Luxury finishes include Marazzi porcelain flooring and elegant oak wood panelling. The apartment is equipped with an advanced air conditioning system, a community hot water supply, and a Zennio home automation system for managing lighting and temperature. Residents enjoy exclusive amenities like a community pool, landscaped gardens, and convenient underground parking. Fully wheelchair accessible with two elevators, this apartment is perfect for year-round living or as a sought-after rental investment, all just minutes from the beach and the vibrant atmosphere of Puerto Banús. Underground parking space and storagerrom are included within the price. Viewings highly recomended.