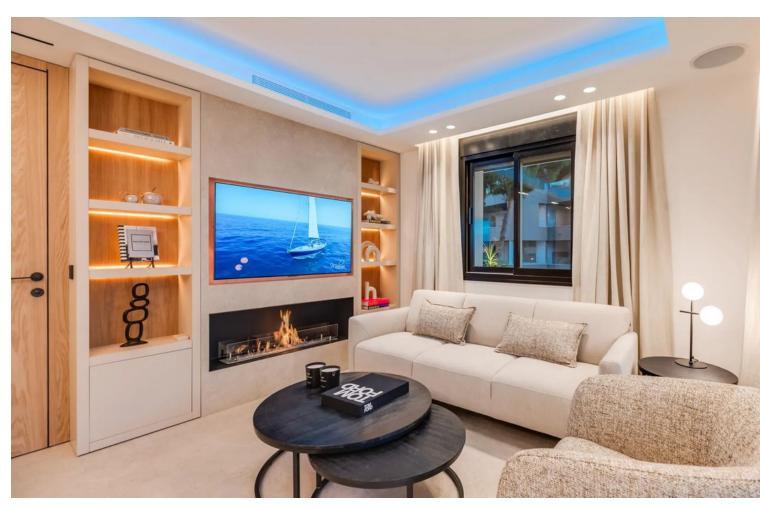

## Sales - Apartment - Puerto Banús 749.000€

www.mibgroup.es +34 662 58 96 58 info@mibgroup.es

2

2

108 m<sup>2</sup>

Elegant design apartment with Cutting-Edge Technology in Puerto Banús, close to Centro Plaza, the Hard Rock Hotel, and the Casino. Perfect for people looking for a vibrant, international lifestyle with upscale stores and top-notch dining options. With the best materials and construction standards, this apartment offers the newest technology to ensure complete comfort. Walking distance to the vibrant lifestyle with high-end shops and gourmet restaurants at your doorstep. Built to the highest standards, this modern residence seamlessly blends luxury design with state-of-the-art technology. Upon entering, you'll find a bright living room with a dining area and an open-plan kitchen equipped with premium Miele appliances. The spacious corner terrace features an outdoor dining and lounge area, illuminated planters, and an automatic irrigation system. The apartment includes two beautifully appointed bedrooms. The master suite boasts a walk-in closet and a luxurious en-suite bathroom with marble and Ritmonio fittings, while the second bedroom features a built-in wardrobe and study area. Both bedrooms have LG TVs and recessed lighting. The second bathroom offers underfloor heating and LED sensor lighting. Luxury finishes include Marazzi porcelain flooring and elegant oak wood panelling. The apartment is equipped with an advanced air conditioning system, a community hot water supply, and a Zennio home automation system for managing lighting and temperature. Residents enjoy exclusive amenities like a community pool, landscaped gardens, and convenient underground parking. Fully wheelchair accessible with two elevators, this apartment is perfect for year-round living or as a sought-after rental investment, all just minutes from the beach and the vibrant atmosphere of Puerto Banús. Underground parking space and storagerrom are included within the price. Viewings highly recomended.