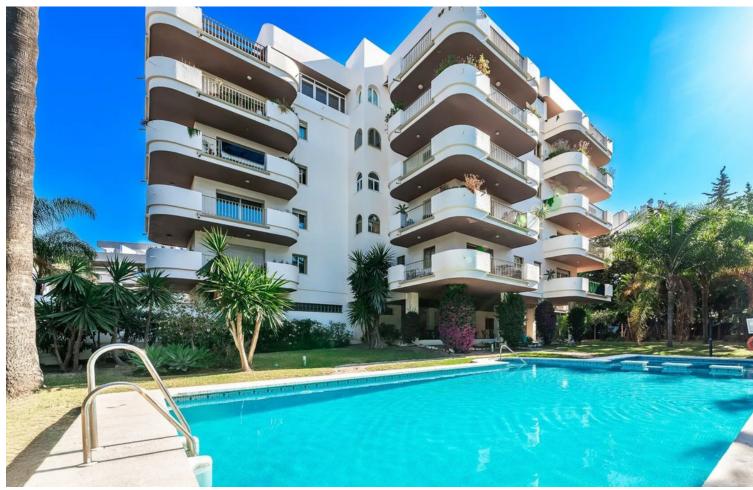

## Sales - Apartment - Puerto Banús 749.000€

www.mibgroup.es +34 662 58 96 58 info@mibgroup.es

2

2

108 m<sup>2</sup>

Elegant design apartment with Cutting-Edge Technology in Puerto Banús, close to Centro Plaza, the Hard Rock Hotel, and the Casino. Perfect for people looking for a vibrant, international lifestyle with upscale stores and top-notch dining options. With the best materials and construction standards, this apartment offers the newest technology to ensure complete comfort. Walking distance to the vibrant lifestyle with high-end shops and gourmet restaurants at your doorstep. Built to the highest standards, this modern residence seamlessly blends luxury design with state-of-the-art technology. Upon entering, you'll find a bright living room with a dining area and an open-plan kitchen equipped with premium Miele appliances. The spacious corner terrace features an outdoor dining and lounge area, illuminated planters, and an automatic irrigation system. The apartment includes two beautifully appointed bedrooms. The master suite boasts a walk-in closet and a luxurious en-suite bathroom with marble and Ritmonio fittings, while the second bedroom features a built-in wardrobe and study area. Both bedrooms have LG TVs and recessed lighting. The second bathroom offers underfloor heating and LED sensor lighting. Luxury finishes include Marazzi porcelain flooring and elegant oak wood panelling. The apartment is equipped with an advanced air conditioning system, a community hot water supply, and a Zennio home automation system for managing lighting and temperature. Residents enjoy exclusive amenities like a community pool, landscaped gardens, and convenient underground parking. Fully wheelchair accessible with two elevators, this apartment is perfect for year-round living or as a sought-after rental investment, all just minutes from the beach and the vibrant atmosphere of Puerto Banús. Underground parking space and storagerrom are included within the price. Viewings highly recomended.