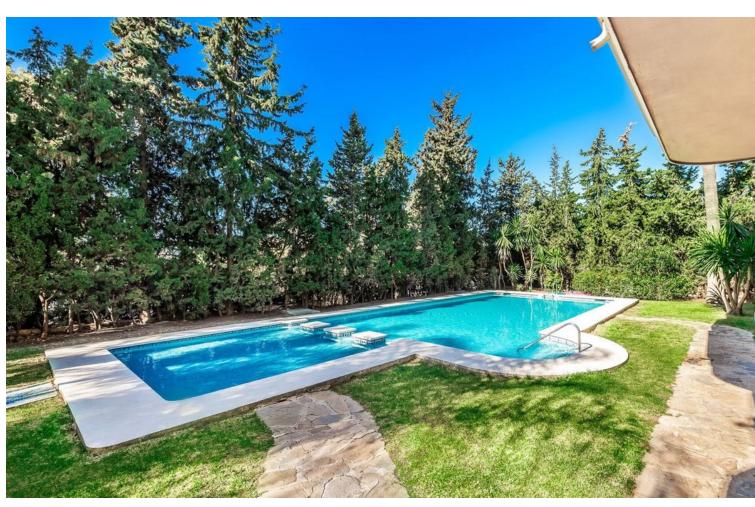

## Sales - Apartment - Puerto Banús 749.000€

www.mibgroup.es +34 662 58 96 58 info@mibgroup.es

2

2

108 m<sup>2</sup>

Elegant design apartment with Cutting-Edge Technology in Puerto Banús, close to Centro Plaza, the Hard Rock Hotel, and the Casino. Perfect for people looking for a vibrant, international lifestyle with upscale stores and top-notch dining options. With the best materials and construction standards, this apartment offers the newest technology to ensure complete comfort. Walking distance to the vibrant lifestyle with high-end shops and gourmet restaurants at your doorstep. Built to the highest standards, this modern residence seamlessly blends luxury design with state-of-the-art technology. Upon entering, you'll find a bright living room with a dining area and an open-plan kitchen equipped with premium Miele appliances. The spacious corner terrace features an outdoor dining and lounge area, illuminated planters, and an automatic irrigation system. The apartment includes two beautifully appointed bedrooms. The master suite boasts a walk-in closet and a luxurious en-suite bathroom with marble and Ritmonio fittings, while the second bedroom features a built-in wardrobe and study area. Both bedrooms have LG TVs and recessed lighting. The second bathroom offers underfloor heating and LED sensor lighting. Luxury finishes include Marazzi porcelain flooring and elegant oak wood panelling. The apartment is equipped with an advanced air conditioning system, a community hot water supply, and a Zennio home automation system for managing lighting and temperature. Residents enjoy exclusive amenities like a community pool, landscaped gardens, and convenient underground parking. Fully wheelchair accessible with two elevators, this apartment is perfect for year-round living or as a sought-after rental investment, all just minutes from the beach and the vibrant atmosphere of Puerto Banús. Underground parking space and storagerrom are included within the price. Viewings highly recomended.