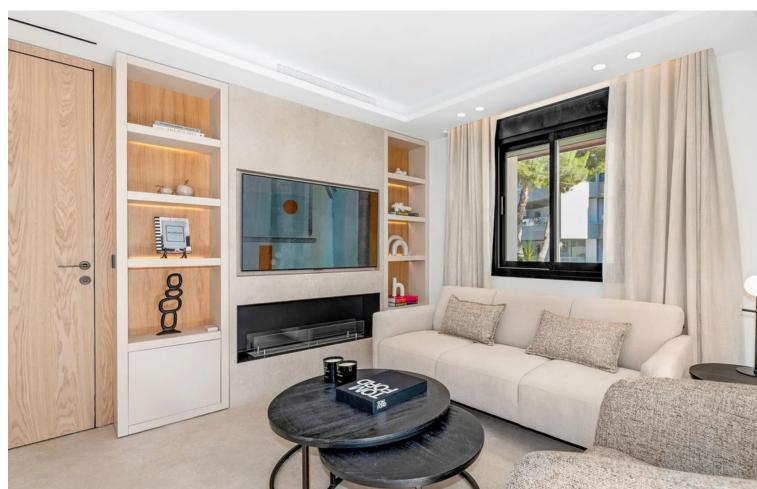

## Sales - Apartment - Puerto Banús 749.000€

www.mibgroup.es +34 662 58 96 58 info@mibgroup.es

2

2

108 m<sup>2</sup>

Elegant design apartment with Cutting-Edge Technology in Puerto Banús, close to Centro Plaza, the Hard Rock Hotel, and the Casino. Perfect for people looking for a vibrant, international lifestyle with upscale stores and top-notch dining options. With the best materials and construction standards, this apartment offers the newest technology to ensure complete comfort. Walking distance to the vibrant lifestyle with high-end shops and gourmet restaurants at your doorstep. Built to the highest standards, this modern residence seamlessly blends luxury design with state-of-the-art technology. Upon entering, you'll find a bright living room with a dining area and an open-plan kitchen equipped with premium Miele appliances. The spacious corner terrace features an outdoor dining and lounge area, illuminated planters, and an automatic irrigation system. The apartment includes two beautifully appointed bedrooms. The master suite boasts a walk-in closet and a luxurious en-suite bathroom with marble and Ritmonio fittings, while the second bedroom features a built-in wardrobe and study area. Both bedrooms have LG TVs and recessed lighting. The second bathroom offers underfloor heating and LED sensor lighting. Luxury finishes include Marazzi porcelain flooring and elegant oak wood panelling. The apartment is equipped with an advanced air conditioning system, a community hot water supply, and a Zennio home automation system for managing lighting and temperature. Residents enjoy exclusive amenities like a community pool, landscaped gardens, and convenient underground parking. Fully wheelchair accessible with two elevators, this apartment is perfect for year-round living or as a sought-after rental investment, all just minutes from the beach and the vibrant atmosphere of Puerto Banús. Underground parking space and storagerrom are included within the price. Viewings highly recomended.