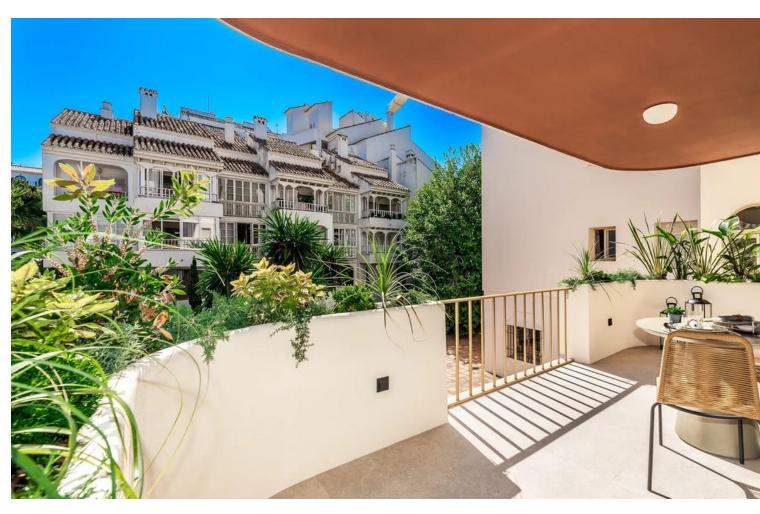

## Sales - Apartment - Puerto Banús 749.000€

www.mibgroup.es +34 662 58 96 58 info@mibgroup.es

2

2

108 m<sup>2</sup>

Elegant design apartment with Cutting-Edge Technology in Puerto Banús, close to Centro Plaza, the Hard Rock Hotel, and the Casino. Perfect for people looking for a vibrant, international lifestyle with upscale stores and top-notch dining options. With the best materials and construction standards, this apartment offers the newest technology to ensure complete comfort. Walking distance to the vibrant lifestyle with high-end shops and gourmet restaurants at your doorstep. Built to the highest standards, this modern residence seamlessly blends luxury design with state-of-the-art technology. Upon entering, you'll find a bright living room with a dining area and an open-plan kitchen equipped with premium Miele appliances. The spacious corner terrace features an outdoor dining and lounge area, illuminated planters, and an automatic irrigation system. The apartment includes two beautifully appointed bedrooms. The master suite boasts a walk-in closet and a luxurious en-suite bathroom with marble and Ritmonio fittings, while the second bedroom features a built-in wardrobe and study area. Both bedrooms have LG TVs and recessed lighting. The second bathroom offers underfloor heating and LED sensor lighting. Luxury finishes include Marazzi porcelain flooring and elegant oak wood panelling. The apartment is equipped with an advanced air conditioning system, a community hot water supply, and a Zennio home automation system for managing lighting and temperature. Residents enjoy exclusive amenities like a community pool, landscaped gardens, and convenient underground parking. Fully wheelchair accessible with two elevators, this apartment is perfect for year-round living or as a sought-after rental investment, all just minutes from the beach and the vibrant atmosphere of Puerto Banús. Underground parking space and storagerrom are included within the price. Viewings highly recomended.