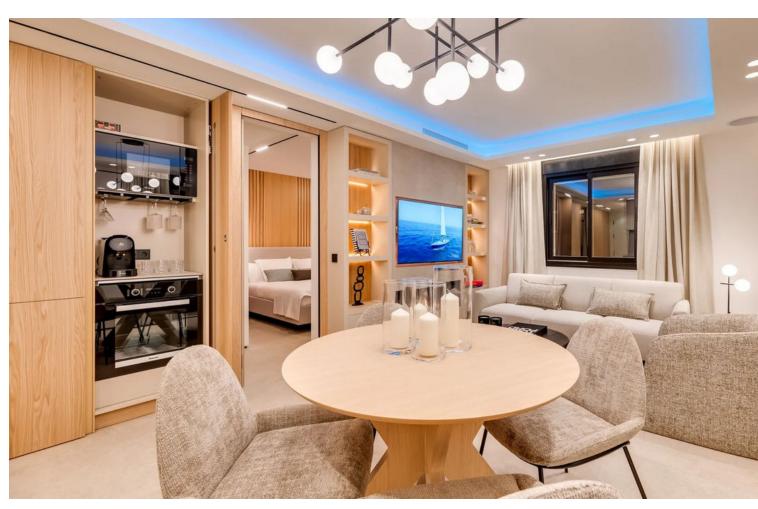

## Sales - Apartment - Puerto Banús 749.000€

www.mibgroup.es +34 662 58 96 58 info@mibgroup.es

2

2

108 m<sup>2</sup>

Elegant design apartment with Cutting-Edge Technology in Puerto Banús, close to Centro Plaza, the Hard Rock Hotel, and the Casino. Perfect for people looking for a vibrant, international lifestyle with upscale stores and top-notch dining options. With the best materials and construction standards, this apartment offers the newest technology to ensure complete comfort. Walking distance to the vibrant lifestyle with high-end shops and gourmet restaurants at your doorstep. Built to the highest standards, this modern residence seamlessly blends luxury design with state-of-the-art technology. Upon entering, you'll find a bright living room with a dining area and an open-plan kitchen equipped with premium Miele appliances. The spacious corner terrace features an outdoor dining and lounge area, illuminated planters, and an automatic irrigation system. The apartment includes two beautifully appointed bedrooms. The master suite boasts a walk-in closet and a luxurious en-suite bathroom with marble and Ritmonio fittings, while the second bedroom features a built-in wardrobe and study area. Both bedrooms have LG TVs and recessed lighting. The second bathroom offers underfloor heating and LED sensor lighting. Luxury finishes include Marazzi porcelain flooring and elegant oak wood panelling. The apartment is equipped with an advanced air conditioning system, a community hot water supply, and a Zennio home automation system for managing lighting and temperature. Residents enjoy exclusive amenities like a community pool, landscaped gardens, and convenient underground parking. Fully wheelchair accessible with two elevators, this apartment is perfect for year-round living or as a sought-after rental investment, all just minutes from the beach and the vibrant atmosphere of Puerto Banús. Underground parking space and storagerrom are included within the price. Viewings highly recomended.