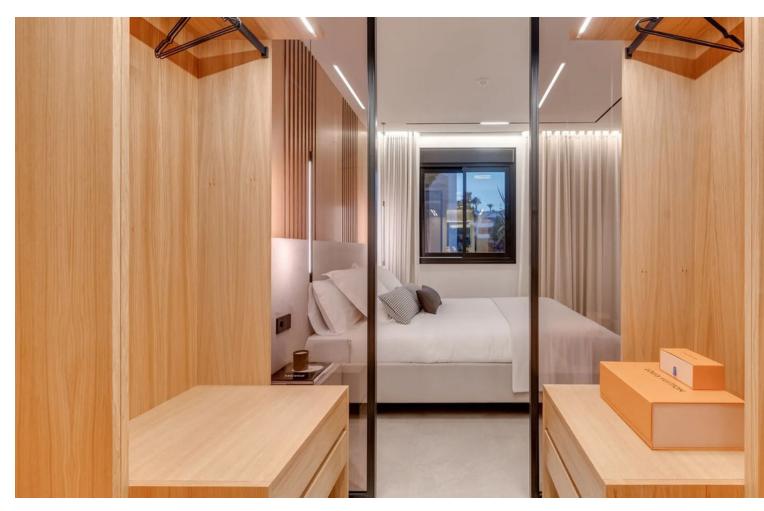

## Sales - Apartment - Puerto Banús 749.000€

www.mibgroup.es +34 662 58 96 58 info@mibgroup.es

2

2

108 m<sup>2</sup>

Elegant design apartment with Cutting-Edge Technology in Puerto Banús, close to Centro Plaza, the Hard Rock Hotel, and the Casino. Perfect for people looking for a vibrant, international lifestyle with upscale stores and top-notch dining options. With the best materials and construction standards, this apartment offers the newest technology to ensure complete comfort. Walking distance to the vibrant lifestyle with high-end shops and gourmet restaurants at your doorstep. Built to the highest standards, this modern residence seamlessly blends luxury design with state-of-the-art technology. Upon entering, you'll find a bright living room with a dining area and an open-plan kitchen equipped with premium Miele appliances. The spacious corner terrace features an outdoor dining and lounge area, illuminated planters, and an automatic irrigation system. The apartment includes two beautifully appointed bedrooms. The master suite boasts a walk-in closet and a luxurious en-suite bathroom with marble and Ritmonio fittings, while the second bedroom features a built-in wardrobe and study area. Both bedrooms have LG TVs and recessed lighting. The second bathroom offers underfloor heating and LED sensor lighting. Luxury finishes include Marazzi porcelain flooring and elegant oak wood panelling. The apartment is equipped with an advanced air conditioning system, a community hot water supply, and a Zennio home automation system for managing lighting and temperature. Residents enjoy exclusive amenities like a community pool, landscaped gardens, and convenient underground parking. Fully wheelchair accessible with two elevators, this apartment is perfect for year-round living or as a sought-after rental investment, all just minutes from the beach and the vibrant atmosphere of Puerto Banús. Underground parking space and storagerrom are included within the price. Viewings highly recomended.