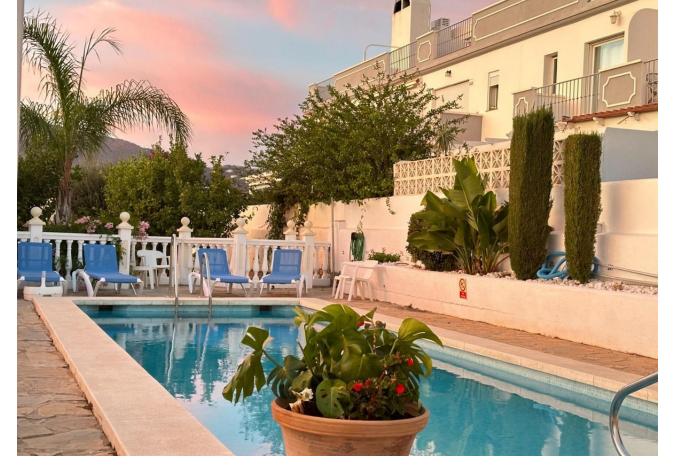

## Sales - House - Atalaya 349.900€

www.mibgroup.es +34 662 58 96 58 info@mibgroup.es

Ref.-ID: MIBGR4887076 Atalaya House

2

2

110 m<sup>2</sup>

This charming townhouse, located in the prestigious Atalaya Golf urbanization, is located next to the Benahavís road, very close to San Pedro de Alcántara and Marbella, although it belongs to the municipality of Estepona. Its strategic location allows you to enjoy the tranquility of the area, without giving up proximity to the main services and attractions of the Costa del Sol. The home stands out for its impressive panoramic views of the sea and the mountains, which provide a feeling of spaciousness, light and warmth throughout the day. Located in an intimate and quiet community, the urbanization has beautiful garden areas, a community pool and outdoor parking for greater convenience. The interior of the house is designed to maximize comfort. It offers 2 large double bedrooms, one of them with a large dressing room that adds a touch of luxury. The 11 m² main bathroom includes a hydromassage bathtub and a shower cabin. In addition, it has a guest toilet for greater functionality. The fully equipped kitchen is exterior and offers views of the garden. The living room, with 35 m², is the heart of the house. This spacious and welcoming space opens onto a private terrace with unobstructed views, perfect for relaxing while enjoying spectacular sunsets with the sea and Gibraltar as a backdrop. This property is ideal both for a habitual residence and to enjoy a quiet holiday on the Costa del Sol.