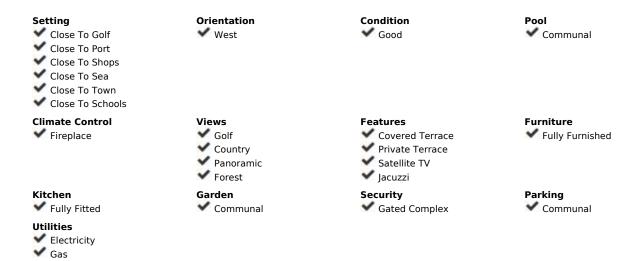

## Sales - House - Atalaya 349.900€

www.mibgroup.es +34 662 58 96 58 info@mibgroup.es

Ref.-ID: MIBGR4887076 Atalaya House

2

2

110 m<sup>2</sup>

This charming townhouse, located in the prestigious Atalaya Golf urbanization, is located next to the Benahavís road, very close to San Pedro de Alcántara and Marbella, although it belongs to the municipality of Estepona. Its strategic location allows you to enjoy the tranquility of the area, without giving up proximity to the main services and attractions of the Costa del Sol. The home stands out for its impressive panoramic views of the sea and the mountains, which provide a feeling of spaciousness, light and warmth throughout the day. Located in an intimate and quiet community, the urbanization has beautiful garden areas, a community pool and outdoor parking for greater convenience. The interior of the house is designed to maximize comfort. It offers 2 large double bedrooms, one of them with a large dressing room that adds a touch of luxury. The 11 m² main bathroom includes a hydromassage bathtub and a shower cabin. In addition, it has a guest toilet for greater functionality. The fully equipped kitchen is exterior and offers views of the garden. The living room, with 35 m², is the heart of the house. This spacious and welcoming space opens onto a private terrace with unobstructed views, perfect for relaxing while enjoying spectacular sunsets with the sea and Gibraltar as a backdrop. This property is ideal both for a habitual residence and to enjoy a quiet holiday on the Costa del Sol.