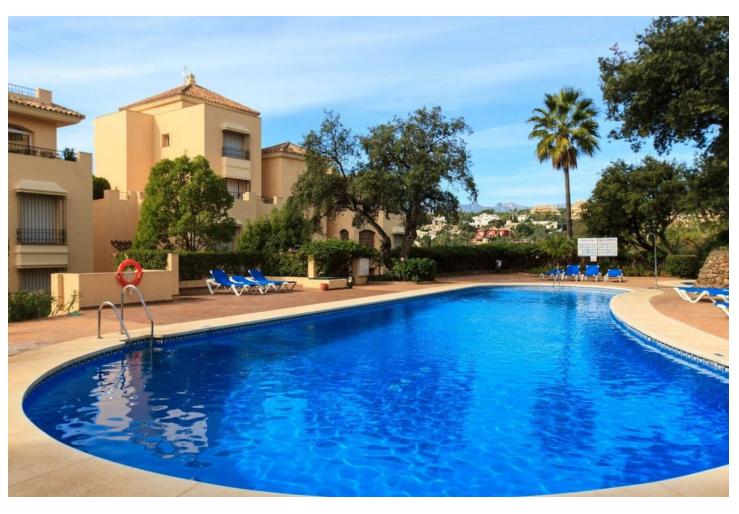

## Sales - Apartment - Elviria 675.000€

www.mibgroup.es +34 662 58 96 58 info@mibgroup.es

Ref.-ID: MIBGR4887235 Elviria Apartment

3

2

157 m2

Discover luxury living in this absolutely stunning south-facing garden apartment, nestled in a highly sought-after development. This property features a seamless transition to a spacious 3-bedroom layout, complemented by a brandnew open-plan kitchen equipped with top-quality Siemens appliances. The dining area is enhanced with elegant glass curtains, creating a beautiful and versatile space for year-round enjoyment. Residents can include in the complex's extensive amenities, including four large swimming pools, two children's pools, and exquisitely maintained gardens that underscore the development's superior build quality. Perfectly positioned, the apartment is just a short walk from Elviria's renowned selection of fine dining, vibrant bars, and pristine beaches. An underground parking space is included, adding convenience and value to this exquisite home.