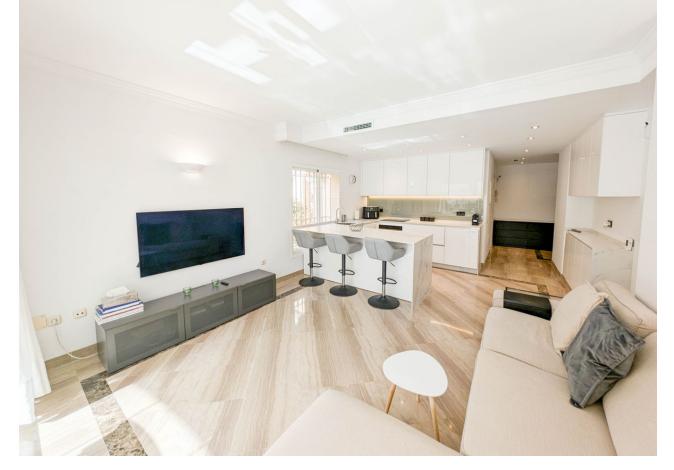

## Sales - Apartment - Elviria 675.000€

www.mibgroup.es +34 662 58 96 58 info@mibgroup.es

Ref.-ID: MIBGR4887235 Elviria Apartment

3

2

157 m2

Discover luxury living in this absolutely stunning south-facing garden apartment, nestled in a highly sought-after development. This property features a seamless transition to a spacious 3-bedroom layout, complemented by a brandnew open-plan kitchen equipped with top-quality Siemens appliances. The dining area is enhanced with elegant glass curtains, creating a beautiful and versatile space for year-round enjoyment. Residents can include in the complex's extensive amenities, including four large swimming pools, two children's pools, and exquisitely maintained gardens that underscore the development's superior build quality. Perfectly positioned, the apartment is just a short walk from Elviria's renowned selection of fine dining, vibrant bars, and pristine beaches. An underground parking space is included, adding convenience and value to this exquisite home.