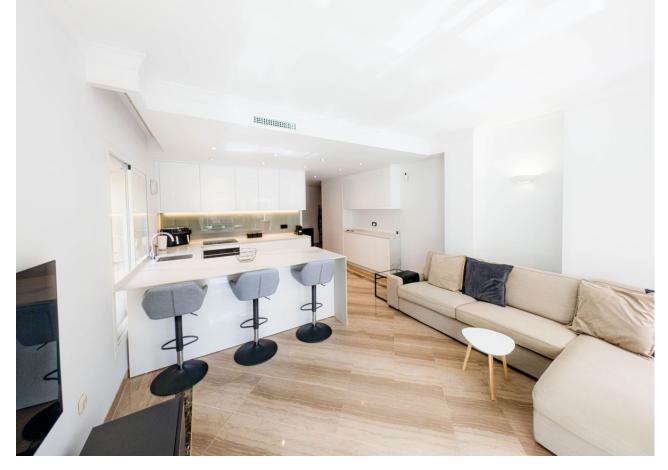

## Sales - Apartment - Elviria 675.000€

www.mibgroup.es +34 662 58 96 58 info@mibgroup.es

Ref.-ID: MIBGR4887235 Elviria Apartment

3

2

157 m2

Discover luxury living in this absolutely stunning south-facing garden apartment, nestled in a highly sought-after development. This property features a seamless transition to a spacious 3-bedroom layout, complemented by a brandnew open-plan kitchen equipped with top-quality Siemens appliances. The dining area is enhanced with elegant glass curtains, creating a beautiful and versatile space for year-round enjoyment. Residents can include in the complex's extensive amenities, including four large swimming pools, two children's pools, and exquisitely maintained gardens that underscore the development's superior build quality. Perfectly positioned, the apartment is just a short walk from Elviria's renowned selection of fine dining, vibrant bars, and pristine beaches. An underground parking space is included, adding convenience and value to this exquisite home.