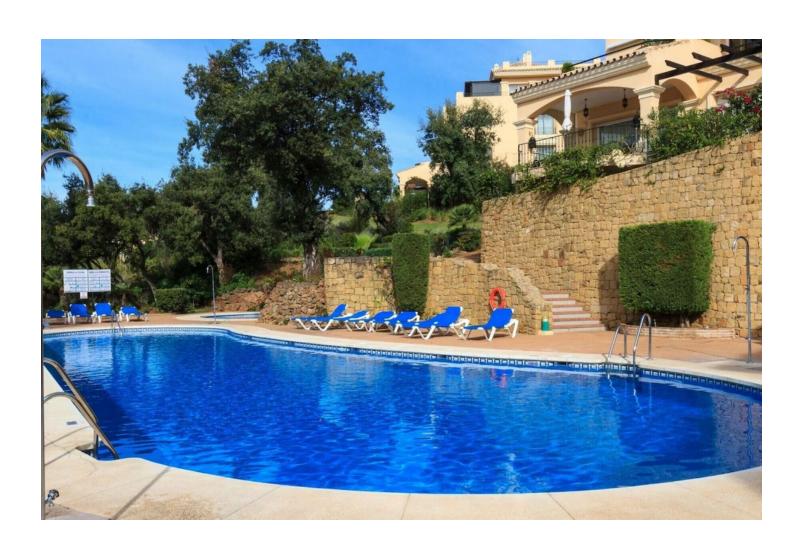

## Sales - Apartment - Elviria 675.000€

www.mibgroup.es +34 662 58 96 58 info@mibgroup.es

Ref.-ID: MIBGR4887235 Elviria Apartment

3

2

157 m2

Discover luxury living in this absolutely stunning south-facing garden apartment, nestled in a highly sought-after development. This property features a seamless transition to a spacious 3-bedroom layout, complemented by a brandnew open-plan kitchen equipped with top-quality Siemens appliances. The dining area is enhanced with elegant glass curtains, creating a beautiful and versatile space for year-round enjoyment. Residents can include in the complex's extensive amenities, including four large swimming pools, two children's pools, and exquisitely maintained gardens that underscore the development's superior build quality. Perfectly positioned, the apartment is just a short walk from Elviria's renowned selection of fine dining, vibrant bars, and pristine beaches. An underground parking space is included, adding convenience and value to this exquisite home.