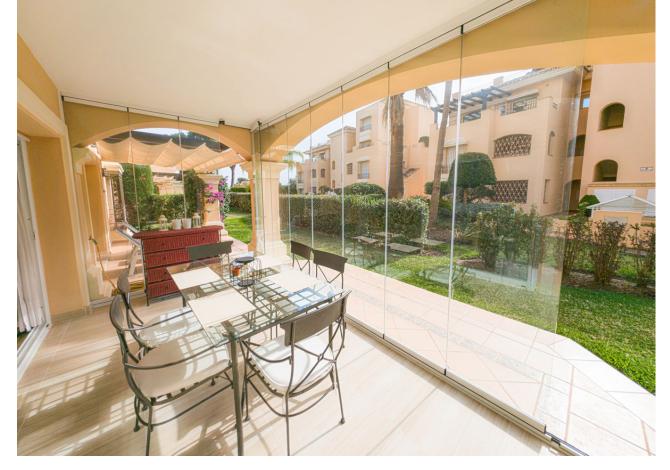

## Sales - Apartment - Elviria 675.000€

www.mibgroup.es +34 662 58 96 58 info@mibgroup.es

Ref.-ID: MIBGR4887235 Elviria Apartment

3

2

157 m2

Discover luxury living in this absolutely stunning south-facing garden apartment, nestled in a highly sought-after development. This property features a seamless transition to a spacious 3-bedroom layout, complemented by a brandnew open-plan kitchen equipped with top-quality Siemens appliances. The dining area is enhanced with elegant glass curtains, creating a beautiful and versatile space for year-round enjoyment. Residents can include in the complex's extensive amenities, including four large swimming pools, two children's pools, and exquisitely maintained gardens that underscore the development's superior build quality. Perfectly positioned, the apartment is just a short walk from Elviria's renowned selection of fine dining, vibrant bars, and pristine beaches. An underground parking space is included, adding convenience and value to this exquisite home.