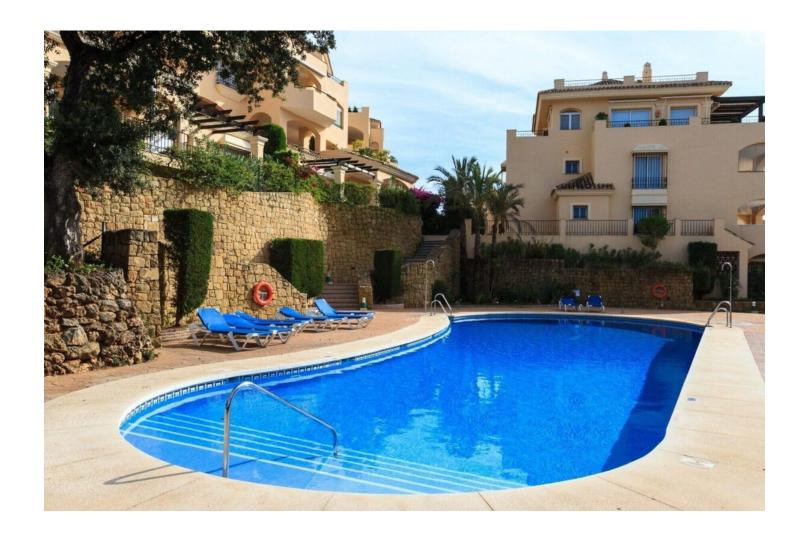

## Sales - Apartment - Elviria 675.000€

www.mibgroup.es +34 662 58 96 58 info@mibgroup.es

Ref.-ID: MIBGR4887235 Elviria Apartment

3

2

157 m2

Discover luxury living in this absolutely stunning south-facing garden apartment, nestled in a highly sought-after development. This property features a seamless transition to a spacious 3-bedroom layout, complemented by a brandnew open-plan kitchen equipped with top-quality Siemens appliances. The dining area is enhanced with elegant glass curtains, creating a beautiful and versatile space for year-round enjoyment. Residents can include in the complex's extensive amenities, including four large swimming pools, two children's pools, and exquisitely maintained gardens that underscore the development's superior build quality. Perfectly positioned, the apartment is just a short walk from Elviria's renowned selection of fine dining, vibrant bars, and pristine beaches. An underground parking space is included, adding convenience and value to this exquisite home.