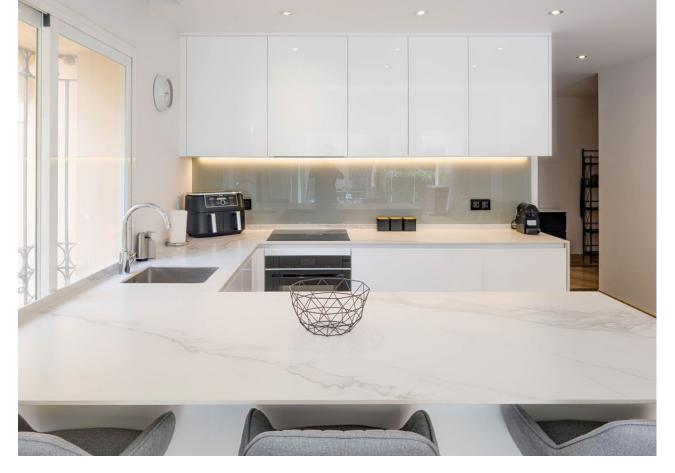

## Sales - Apartment - Elviria 675.000€

www.mibgroup.es +34 662 58 96 58 info@mibgroup.es

Ref.-ID: MIBGR4887235 Elviria Apartment

3

2

157 m2

Discover luxury living in this absolutely stunning south-facing garden apartment, nestled in a highly sought-after development. This property features a seamless transition to a spacious 3-bedroom layout, complemented by a brandnew open-plan kitchen equipped with top-quality Siemens appliances. The dining area is enhanced with elegant glass curtains, creating a beautiful and versatile space for year-round enjoyment. Residents can include in the complex's extensive amenities, including four large swimming pools, two children's pools, and exquisitely maintained gardens that underscore the development's superior build quality. Perfectly positioned, the apartment is just a short walk from Elviria's renowned selection of fine dining, vibrant bars, and pristine beaches. An underground parking space is included, adding convenience and value to this exquisite home.