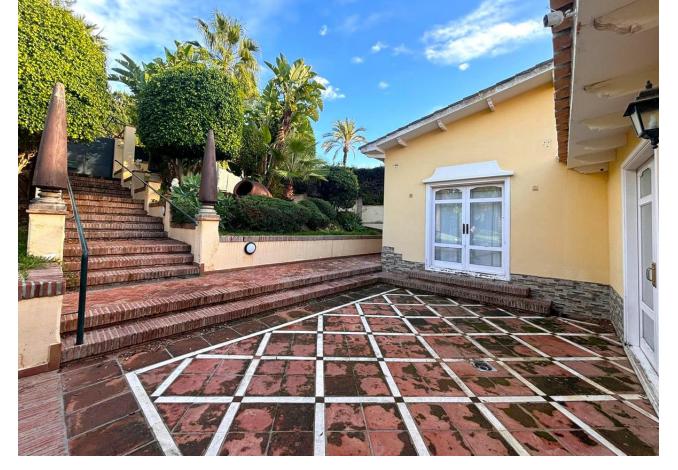

## Sales - House - Elviria 3.600.000€

www.mibgroup.es +34 662 58 96 58 info@mibgroup.es

Ref.-ID: MIBGR4887253 Elviria House

6

5

400 m2

5200 m2

This property offers a unique opportunity for investors or those looking to develop an exclusive residential project in the prestigious area of Elviria. With a plot of 5,200m², the land is mostly flat, with easy access and a slight southwest slope that provides open sea views. It is divided into two flat platforms: one to the south, where the pond is located, and another to the west, where the auxiliary service house is situated. The plot has the potential to be divided into three independent plots, allowing for the construction of 3 individual villas or a complex of townhousess. With a minimum plot size of 1,000 m² in the area, this property offers an excellent opportunity to maximize return on investment. The property currently includes a single-storey house with 6 bedrooms, 5 bathrooms, and spacious porches, as well as a garden with a heated pool, its own well, a pond with lighting, and an irrigation system. It also features auxiliary buildings such as a garage (170 m²), a service house (40 m²), and a workshop (20 m²). Located in an exclusive area near white sandy beaches, golf courses, and the Elviria Shopping Center, the plot offers the possibility of being divided into three plots for building independent villas, maximizing the investment potential. With high-end services, international schools, restaurants, 24/7 security, and easy access to Marbella and 25 minutes to Málaga Airport, this property combines a privileged location with great investment potential. Elviria is the perfect place to live or invest.