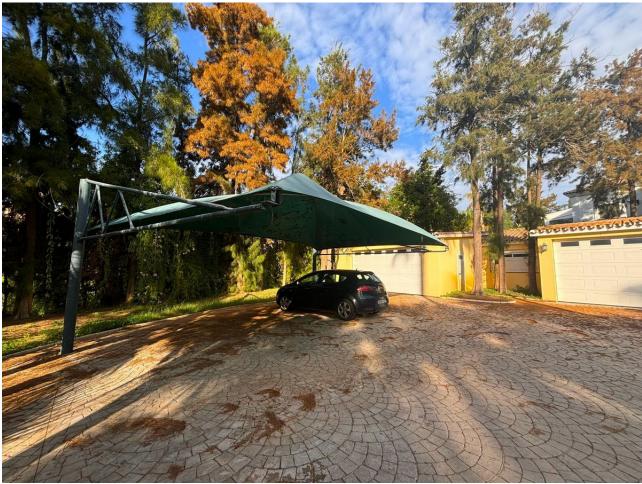

## Sales - House - Elviria 3.600.000€

www.mibgroup.es +34 662 58 96 58 info@mibgroup.es

Ref.-ID: MIBGR4887253 Elviria House

6

5

400 m2

5200 m2

This property offers a unique opportunity for investors or those looking to develop an exclusive residential project in the prestigious area of Elviria. With a plot of 5,200m², the land is mostly flat, with easy access and a slight southwest slope that provides open sea views. It is divided into two flat platforms: one to the south, where the pond is located, and another to the west, where the auxiliary service house is situated. The plot has the potential to be divided into three independent plots, allowing for the construction of 3 individual villas or a complex of townhousess. With a minimum plot size of 1,000 m² in the area, this property offers an excellent opportunity to maximize return on investment. The property currently includes a single-storey house with 6 bedrooms, 5 bathrooms, and spacious porches, as well as a garden with a heated pool, its own well, a pond with lighting, and an irrigation system. It also features auxiliary buildings such as a garage (170 m²), a service house (40 m²), and a workshop (20 m²). Located in an exclusive area near white sandy beaches, golf courses, and the Elviria Shopping Center, the plot offers the possibility of being divided into three plots for building independent villas, maximizing the investment potential. With high-end services, international schools, restaurants, 24/7 security, and easy access to Marbella and 25 minutes to Málaga Airport, this property combines a privileged location with great investment potential. Elviria is the perfect place to live or invest.