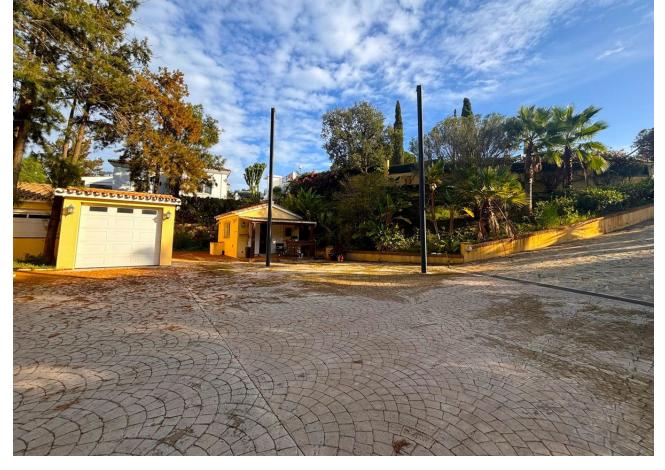

## Sales - House - Elviria 3.600.000€

www.mibgroup.es +34 662 58 96 58 info@mibgroup.es

Ref.-ID: MIBGR4887253 Elviria House

6

5

400 m2

5200 m2

This property offers a unique opportunity for investors or those looking to develop an exclusive residential project in the prestigious area of Elviria. With a plot of 5,200m², the land is mostly flat, with easy access and a slight southwest slope that provides open sea views. It is divided into two flat platforms: one to the south, where the pond is located, and another to the west, where the auxiliary service house is situated. The plot has the potential to be divided into three independent plots, allowing for the construction of 3 individual villas or a complex of townhousess. With a minimum plot size of 1,000 m² in the area, this property offers an excellent opportunity to maximize return on investment. The property currently includes a single-storey house with 6 bedrooms, 5 bathrooms, and spacious porches, as well as a garden with a heated pool, its own well, a pond with lighting, and an irrigation system. It also features auxiliary buildings such as a garage (170 m²), a service house (40 m²), and a workshop (20 m²). Located in an exclusive area near white sandy beaches, golf courses, and the Elviria Shopping Center, the plot offers the possibility of being divided into three plots for building independent villas, maximizing the investment potential. With high-end services, international schools, restaurants, 24/7 security, and easy access to Marbella and 25 minutes to Málaga Airport, this property combines a privileged location with great investment potential. Elviria is the perfect place to live or invest.