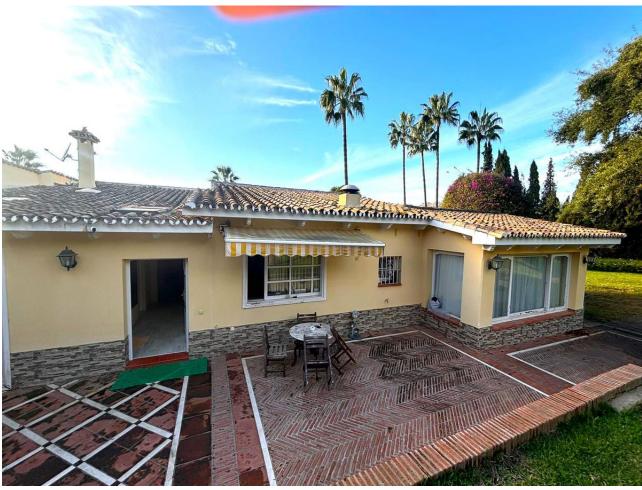

## Sales - House - Elviria 3.600.000€

www.mibgroup.es +34 662 58 96 58 info@mibgroup.es

Ref.-ID: MIBGR4887253 Elviria House

6

5

400 m2

5200 m2

This property offers a unique opportunity for investors or those looking to develop an exclusive residential project in the prestigious area of Elviria. With a plot of 5,200m², the land is mostly flat, with easy access and a slight southwest slope that provides open sea views. It is divided into two flat platforms: one to the south, where the pond is located, and another to the west, where the auxiliary service house is situated. The plot has the potential to be divided into three independent plots, allowing for the construction of 3 individual villas or a complex of townhousess. With a minimum plot size of 1,000 m² in the area, this property offers an excellent opportunity to maximize return on investment. The property currently includes a single-storey house with 6 bedrooms, 5 bathrooms, and spacious porches, as well as a garden with a heated pool, its own well, a pond with lighting, and an irrigation system. It also features auxiliary buildings such as a garage (170 m²), a service house (40 m²), and a workshop (20 m²). Located in an exclusive area near white sandy beaches, golf courses, and the Elviria Shopping Center, the plot offers the possibility of being divided into three plots for building independent villas, maximizing the investment potential. With high-end services, international schools, restaurants, 24/7 security, and easy access to Marbella and 25 minutes to Málaga Airport, this property combines a privileged location with great investment potential. Elviria is the perfect place to live or invest.