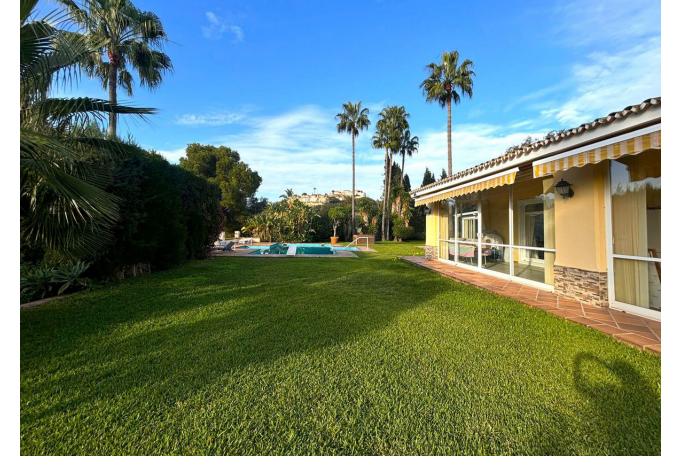

## Sales - House - Elviria 3.600.000€

www.mibgroup.es +34 662 58 96 58 info@mibgroup.es

Ref.-ID: MIBGR4887253 Elviria House

6

5

400 m2

5200 m2

This property offers a unique opportunity for investors or those looking to develop an exclusive residential project in the prestigious area of Elviria. With a plot of 5,200m², the land is mostly flat, with easy access and a slight southwest slope that provides open sea views. It is divided into two flat platforms: one to the south, where the pond is located, and another to the west, where the auxiliary service house is situated. The plot has the potential to be divided into three independent plots, allowing for the construction of 3 individual villas or a complex of townhousess. With a minimum plot size of 1,000 m² in the area, this property offers an excellent opportunity to maximize return on investment. The property currently includes a single-storey house with 6 bedrooms, 5 bathrooms, and spacious porches, as well as a garden with a heated pool, its own well, a pond with lighting, and an irrigation system. It also features auxiliary buildings such as a garage (170 m²), a service house (40 m²), and a workshop (20 m²). Located in an exclusive area near white sandy beaches, golf courses, and the Elviria Shopping Center, the plot offers the possibility of being divided into three plots for building independent villas, maximizing the investment potential. With high-end services, international schools, restaurants, 24/7 security, and easy access to Marbella and 25 minutes to Málaga Airport, this property combines a privileged location with great investment potential. Elviria is the perfect place to live or invest.