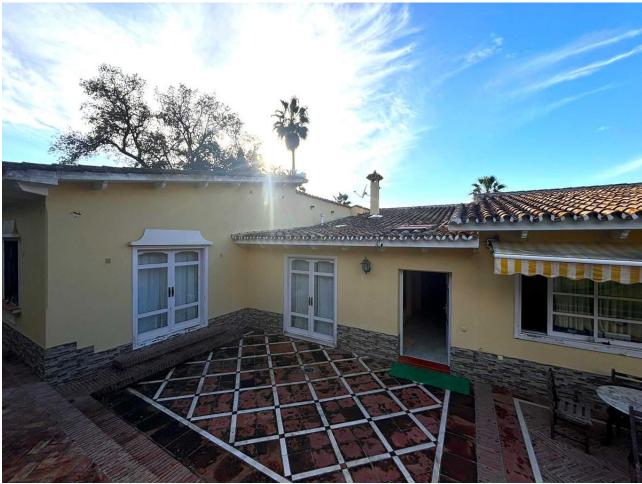

## Sales - House - Elviria 3.600.000€

www.mibgroup.es +34 662 58 96 58 info@mibgroup.es

Ref.-ID: MIBGR4887253 Elviria House

6

5

400 m2

5200 m2

This property offers a unique opportunity for investors or those looking to develop an exclusive residential project in the prestigious area of Elviria. With a plot of 5,200m², the land is mostly flat, with easy access and a slight southwest slope that provides open sea views. It is divided into two flat platforms: one to the south, where the pond is located, and another to the west, where the auxiliary service house is situated. The plot has the potential to be divided into three independent plots, allowing for the construction of 3 individual villas or a complex of townhousess. With a minimum plot size of 1,000 m² in the area, this property offers an excellent opportunity to maximize return on investment. The property currently includes a single-storey house with 6 bedrooms, 5 bathrooms, and spacious porches, as well as a garden with a heated pool, its own well, a pond with lighting, and an irrigation system. It also features auxiliary buildings such as a garage (170 m²), a service house (40 m²), and a workshop (20 m²). Located in an exclusive area near white sandy beaches, golf courses, and the Elviria Shopping Center, the plot offers the possibility of being divided into three plots for building independent villas, maximizing the investment potential. With high-end services, international schools, restaurants, 24/7 security, and easy access to Marbella and 25 minutes to Málaga Airport, this property combines a privileged location with great investment potential. Elviria is the perfect place to live or invest.