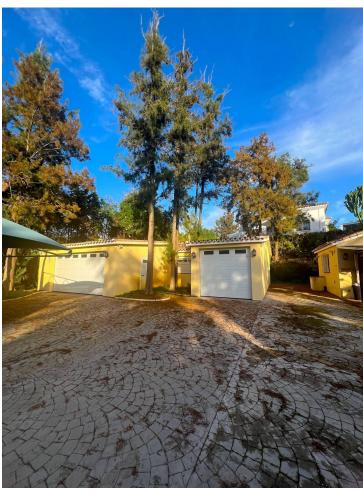

## Sales - House - Elviria 3.600.000€

www.mibgroup.es +34 662 58 96 58 info@mibgroup.es

Ref.-ID: MIBGR4887253 Elviria House

6

5

400 m2

5200 m2

This property offers a unique opportunity for investors or those looking to develop an exclusive residential project in the prestigious area of Elviria. With a plot of 5,200m², the land is mostly flat, with easy access and a slight southwest slope that provides open sea views. It is divided into two flat platforms: one to the south, where the pond is located, and another to the west, where the auxiliary service house is situated. The plot has the potential to be divided into three independent plots, allowing for the construction of 3 individual villas or a complex of townhousess. With a minimum plot size of 1,000 m² in the area, this property offers an excellent opportunity to maximize return on investment. The property currently includes a single-storey house with 6 bedrooms, 5 bathrooms, and spacious porches, as well as a garden with a heated pool, its own well, a pond with lighting, and an irrigation system. It also features auxiliary buildings such as a garage (170 m²), a service house (40 m²), and a workshop (20 m²). Located in an exclusive area near white sandy beaches, golf courses, and the Elviria Shopping Center, the plot offers the possibility of being divided into three plots for building independent villas, maximizing the investment potential. With high-end services, international schools, restaurants, 24/7 security, and easy access to Marbella and 25 minutes to Málaga Airport, this property combines a privileged location with great investment potential. Elviria is the perfect place to live or invest.