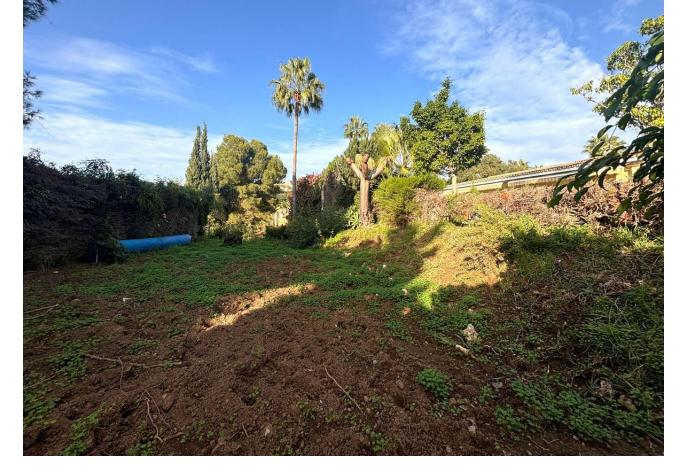

## Sales - House - Elviria 3.600.000€

www.mibgroup.es +34 662 58 96 58 info@mibgroup.es

Ref.-ID: MIBGR4887253 Elviria House

6

5

400 m2

5200 m2

This property offers a unique opportunity for investors or those looking to develop an exclusive residential project in the prestigious area of Elviria. With a plot of 5,200m², the land is mostly flat, with easy access and a slight southwest slope that provides open sea views. It is divided into two flat platforms: one to the south, where the pond is located, and another to the west, where the auxiliary service house is situated. The plot has the potential to be divided into three independent plots, allowing for the construction of 3 individual villas or a complex of townhousess. With a minimum plot size of 1,000 m² in the area, this property offers an excellent opportunity to maximize return on investment. The property currently includes a single-storey house with 6 bedrooms, 5 bathrooms, and spacious porches, as well as a garden with a heated pool, its own well, a pond with lighting, and an irrigation system. It also features auxiliary buildings such as a garage (170 m²), a service house (40 m²), and a workshop (20 m²). Located in an exclusive area near white sandy beaches, golf courses, and the Elviria Shopping Center, the plot offers the possibility of being divided into three plots for building independent villas, maximizing the investment potential. With high-end services, international schools, restaurants, 24/7 security, and easy access to Marbella and 25 minutes to Málaga Airport, this property combines a privileged location with great investment potential. Elviria is the perfect place to live or invest.