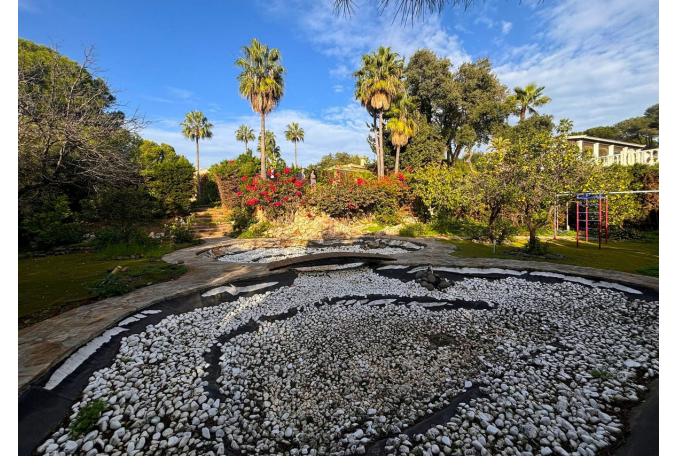

## Sales - House - Elviria 3.600.000€

www.mibgroup.es +34 662 58 96 58 info@mibgroup.es

Ref.-ID: MIBGR4887253 Elviria House

6

5

400 m2

5200 m2

This property offers a unique opportunity for investors or those looking to develop an exclusive residential project in the prestigious area of Elviria. With a plot of 5,200m², the land is mostly flat, with easy access and a slight southwest slope that provides open sea views. It is divided into two flat platforms: one to the south, where the pond is located, and another to the west, where the auxiliary service house is situated. The plot has the potential to be divided into three independent plots, allowing for the construction of 3 individual villas or a complex of townhousess. With a minimum plot size of 1,000 m² in the area, this property offers an excellent opportunity to maximize return on investment. The property currently includes a single-storey house with 6 bedrooms, 5 bathrooms, and spacious porches, as well as a garden with a heated pool, its own well, a pond with lighting, and an irrigation system. It also features auxiliary buildings such as a garage (170 m²), a service house (40 m²), and a workshop (20 m²). Located in an exclusive area near white sandy beaches, golf courses, and the Elviria Shopping Center, the plot offers the possibility of being divided into three plots for building independent villas, maximizing the investment potential. With high-end services, international schools, restaurants, 24/7 security, and easy access to Marbella and 25 minutes to Málaga Airport, this property combines a privileged location with great investment potential. Elviria is the perfect place to live or invest.