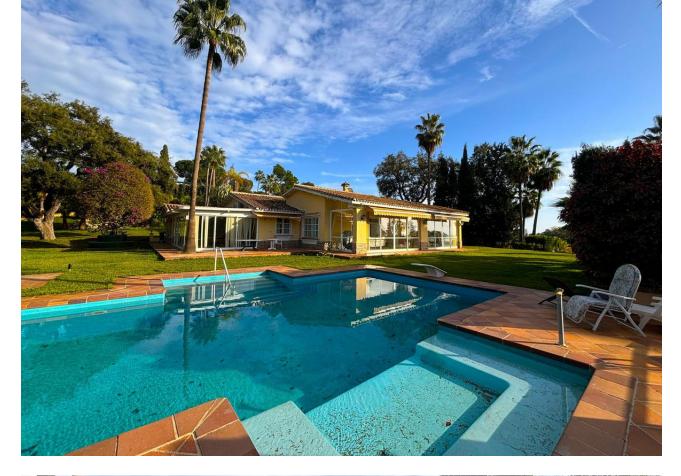

## Sales - House - Elviria 3.600.000€

www.mibgroup.es +34 662 58 96 58 info@mibgroup.es

Ref.-ID: MIBGR4887253 Elviria House

6

5

400 m2

5200 m2

This property offers a unique opportunity for investors or those looking to develop an exclusive residential project in the prestigious area of Elviria. With a plot of 5,200m², the land is mostly flat, with easy access and a slight southwest slope that provides open sea views. It is divided into two flat platforms: one to the south, where the pond is located, and another to the west, where the auxiliary service house is situated. The plot has the potential to be divided into three independent plots, allowing for the construction of 3 individual villas or a complex of townhousess. With a minimum plot size of 1,000 m² in the area, this property offers an excellent opportunity to maximize return on investment. The property currently includes a single-storey house with 6 bedrooms, 5 bathrooms, and spacious porches, as well as a garden with a heated pool, its own well, a pond with lighting, and an irrigation system. It also features auxiliary buildings such as a garage (170 m²), a service house (40 m²), and a workshop (20 m²). Located in an exclusive area near white sandy beaches, golf courses, and the Elviria Shopping Center, the plot offers the possibility of being divided into three plots for building independent villas, maximizing the investment potential. With high-end services, international schools, restaurants, 24/7 security, and easy access to Marbella and 25 minutes to Málaga Airport, this property combines a privileged location with great investment potential. Elviria is the perfect place to live or invest.