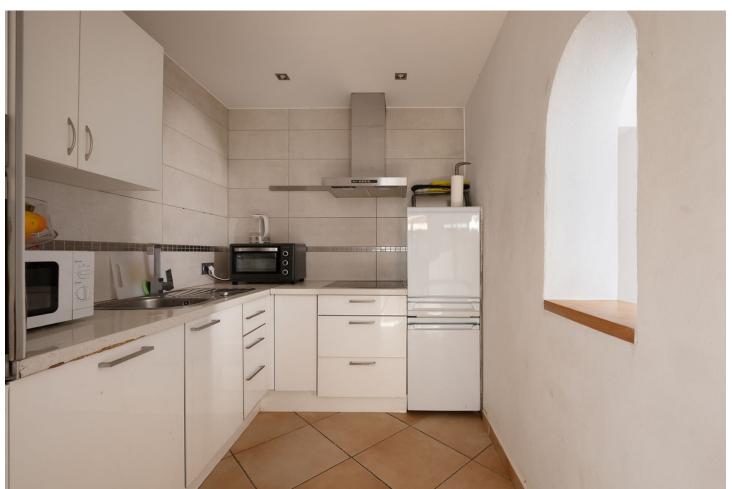

Location! Location! Location! Unique opportunity!! Only 250m walking to the beach of Marbesa we find this 2 bed 2 bath detached villa for sale. The house is built 147 m2 on a 875m2 plot, built on one level although you also have a solarium/terrace on the first level of 21m2, access from outside staircase. This is a great and unique investment opportunity, for those who want to renovate/refurbish or make a complete make-over. Project with architect plans are already available and licence has been applied for. Detached Villa, Marbesa, Costa del Sol. 2 Bedrooms, 2 Bathrooms, Built 165 m², Garden/Plot 875 m². Setting: Commercial Area, Beachside, Close To Shops, Close To Sea, Close To Schools. Orientation: South East, South, South West, West. Condition: Renovation Required. Climate Control: Air Conditioning, Hot A/C, Cold A/C, Fireplace. Views: Garden. Features: Covered Terrace, Fitted Wardrobes, Near Transport, Private Terrace, Storage Room, Ensuite Bathroom, Marble Flooring, Fiber Optic. Furniture: Optional. Kitchen: Fully Fitted. Garden: Private, Easy Maintenance. Security: Electric Blinds. Parking: Garage, Private. Utilities: Drinkable Water, Solar water heating. Category: Beachfront, Investment, Resale.