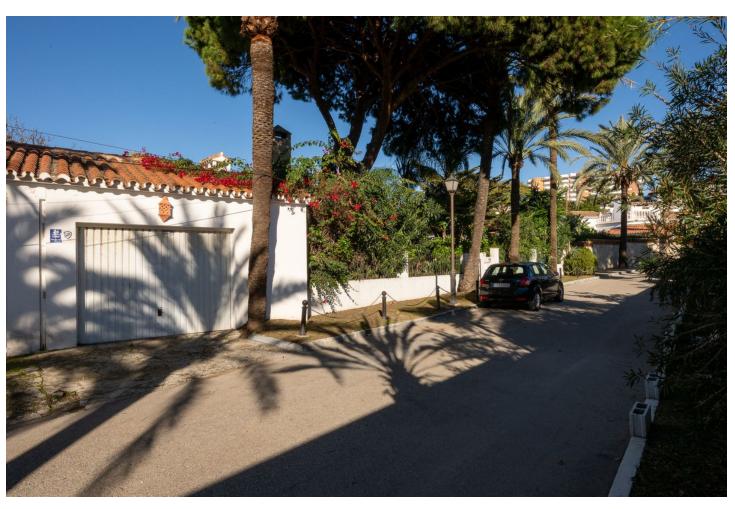

Location! Location! Location! Unique opportunity!! Only 250m walking to the beach of Marbesa we find this 2 bed 2 bath detached villa for sale. The house is built 147 m2 on a 875m2 plot, built on one level although you also have a solarium/terrace on the first level of 21m2, access from outside staircase. This is a great and unique investment opportunity, for those who want to renovate/refurbish or make a complete make-over. Project with architect plans are already available and licence has been applied for. Detached Villa, Marbesa, Costa del Sol. 2 Bedrooms, 2 Bathrooms, Built 165 m², Garden/Plot 875 m². Setting: Commercial Area, Beachside, Close To Shops, Close To Sea, Close To Schools. Orientation: South East, South, South West, West. Condition: Renovation Required. Climate Control: Air Conditioning, Hot A/C, Cold A/C, Fireplace. Views: Garden. Features: Covered Terrace, Fitted Wardrobes, Near Transport, Private Terrace, Storage Room, Ensuite Bathroom, Marble Flooring, Fiber Optic. Furniture: Optional. Kitchen: Fully Fitted. Garden: Private, Easy Maintenance. Security: Electric Blinds. Parking: Garage, Private. Utilities: Drinkable Water, Solar water heating. Category: Beachfront, Investment, Resale.