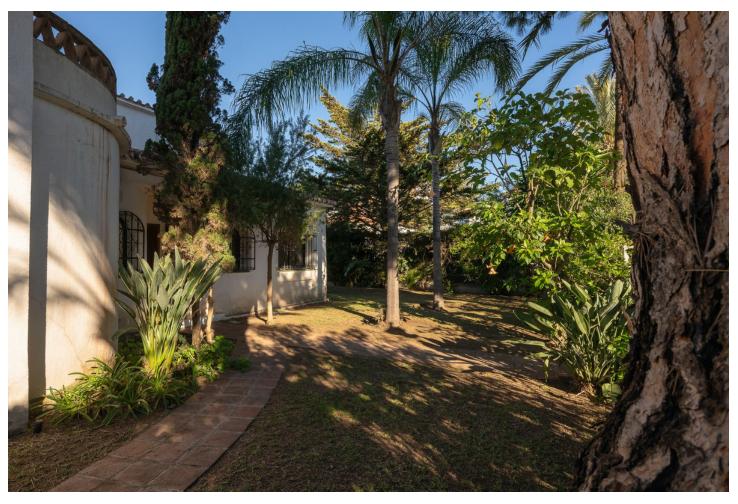

Location! Location! Location! Unique opportunity!! Only 250m walking to the beach of Marbesa we find this 2 bed 2 bath detached villa for sale. The house is built 147 m2 on a 875m2 plot, built on one level although you also have a solarium/terrace on the first level of 21m2, access from outside staircase. This is a great and unique investment opportunity, for those who want to renovate/refurbish or make a complete make-over. Project with architect plans are already available and licence has been applied for. Detached Villa, Marbesa, Costa del Sol. 2 Bedrooms, 2 Bathrooms, Built 165 m², Garden/Plot 875 m². Setting: Commercial Area, Beachside, Close To Shops, Close To Sea, Close To Schools. Orientation: South East, South, South West, West. Condition: Renovation Required. Climate Control: Air Conditioning, Hot A/C, Cold A/C, Fireplace. Views: Garden. Features: Covered Terrace, Fitted Wardrobes, Near Transport, Private Terrace, Storage Room, Ensuite Bathroom, Marble Flooring, Fiber Optic. Furniture: Optional. Kitchen: Fully Fitted. Garden: Private, Easy Maintenance. Security: Electric Blinds. Parking: Garage, Private. Utilities: Drinkable Water, Solar water heating. Category: Beachfront, Investment, Resale.