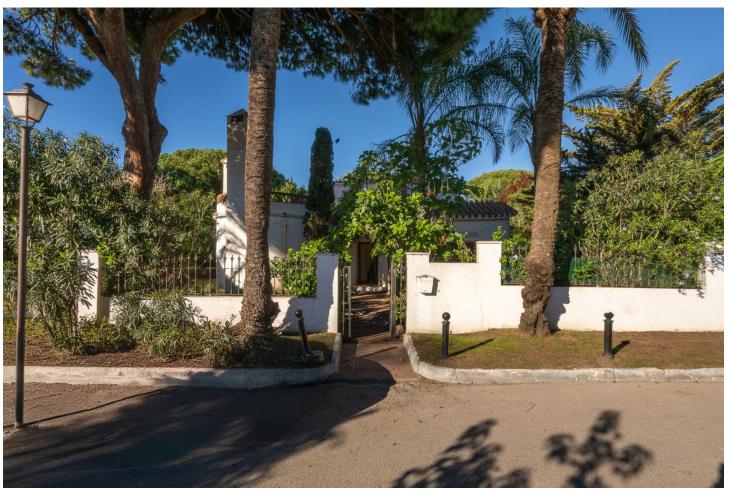

Location! Location! Location! Unique opportunity!! Only 250m walking to the beach of Marbesa we find this 2 bed 2 bath detached villa for sale. The house is built 147 m2 on a 875m2 plot, built on one level although you also have a solarium/terrace on the first level of 21m2, access from outside staircase. This is a great and unique investment opportunity, for those who want to renovate/refurbish or make a complete make-over. Project with architect plans are already available and licence has been applied for. Detached Villa, Marbesa, Costa del Sol. 2 Bedrooms, 2 Bathrooms, Built 165 m², Garden/Plot 875 m². Setting: Commercial Area, Beachside, Close To Shops, Close To Sea, Close To Schools. Orientation: South East, South, South West, West. Condition: Renovation Required. Climate Control: Air Conditioning, Hot A/C, Cold A/C, Fireplace. Views: Garden. Features: Covered Terrace, Fitted Wardrobes, Near Transport, Private Terrace, Storage Room, Ensuite Bathroom, Marble Flooring, Fiber Optic. Furniture: Optional. Kitchen: Fully Fitted. Garden: Private, Easy Maintenance. Security: Electric Blinds. Parking: Garage, Private. Utilities: Drinkable Water, Solar water heating. Category: Beachfront, Investment, Resale.