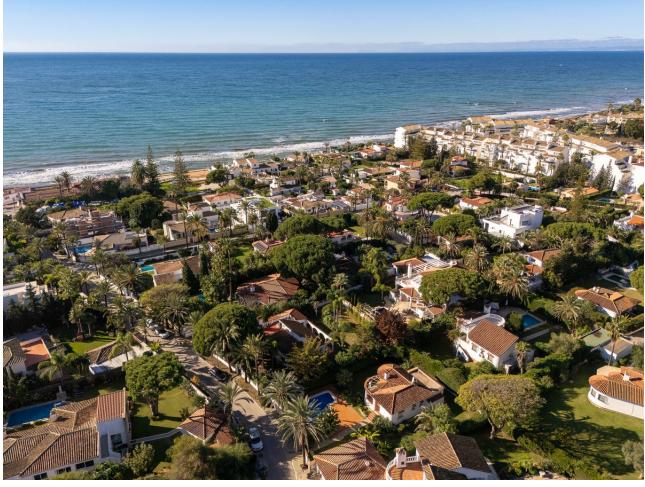

Location! Location! Location! Unique opportunity!! Only 250m walking to the beach of Marbesa we find this 2 bed 2 bath detached villa for sale. The house is built 147 m2 on a 875m2 plot, built on one level although you also have a solarium/terrace on the first level of 21m2, access from outside staircase. This is a great and unique investment opportunity, for those who want to renovate/refurbish or make a complete make-over. Project with architect plans are already available and licence has been applied for. Detached Villa, Marbesa, Costa del Sol. 2 Bedrooms, 2 Bathrooms, Built 165 m², Garden/Plot 875 m². Setting: Commercial Area, Beachside, Close To Shops, Close To Sea, Close To Schools. Orientation: South East, South, South West, West. Condition: Renovation Required. Climate Control: Air Conditioning, Hot A/C, Cold A/C, Fireplace. Views: Garden. Features: Covered Terrace, Fitted Wardrobes, Near Transport, Private Terrace, Storage Room, Ensuite Bathroom, Marble Flooring, Fiber Optic. Furniture: Optional. Kitchen: Fully Fitted. Garden: Private, Easy Maintenance. Security: Electric Blinds. Parking: Garage, Private. Utilities: Drinkable Water, Solar water heating. Category: Beachfront, Investment, Resale.