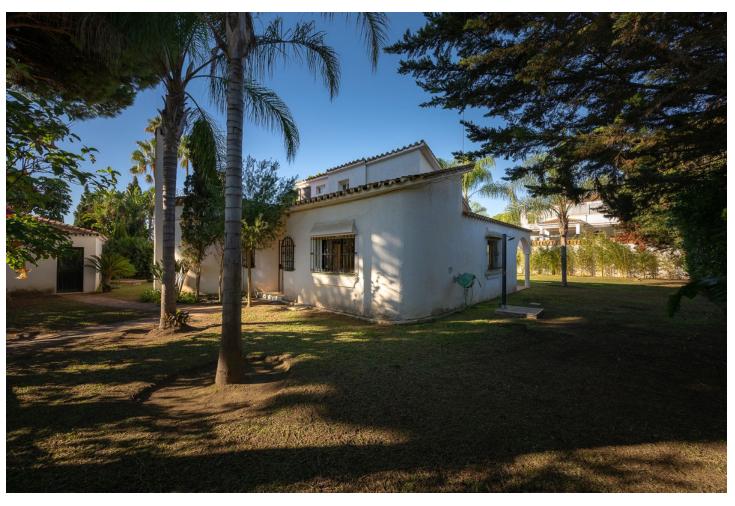

Location! Location! Location! Unique opportunity!! Only 250m walking to the beach of Marbesa we find this 2 bed 2 bath detached villa for sale. The house is built 147 m2 on a 875m2 plot, built on one level although you also have a solarium/terrace on the first level of 21m2, access from outside staircase. This is a great and unique investment opportunity, for those who want to renovate/refurbish or make a complete make-over. Project with architect plans are already available and licence has been applied for. Detached Villa, Marbesa, Costa del Sol. 2 Bedrooms, 2 Bathrooms, Built 165 m², Garden/Plot 875 m². Setting: Commercial Area, Beachside, Close To Shops, Close To Sea, Close To Schools. Orientation: South East, South, South West, West. Condition: Renovation Required. Climate Control: Air Conditioning, Hot A/C, Cold A/C, Fireplace. Views: Garden. Features: Covered Terrace, Fitted Wardrobes, Near Transport, Private Terrace, Storage Room, Ensuite Bathroom, Marble Flooring, Fiber Optic. Furniture: Optional. Kitchen: Fully Fitted. Garden: Private, Easy Maintenance. Security: Electric Blinds. Parking: Garage, Private. Utilities: Drinkable Water, Solar water heating. Category: Beachfront, Investment, Resale.