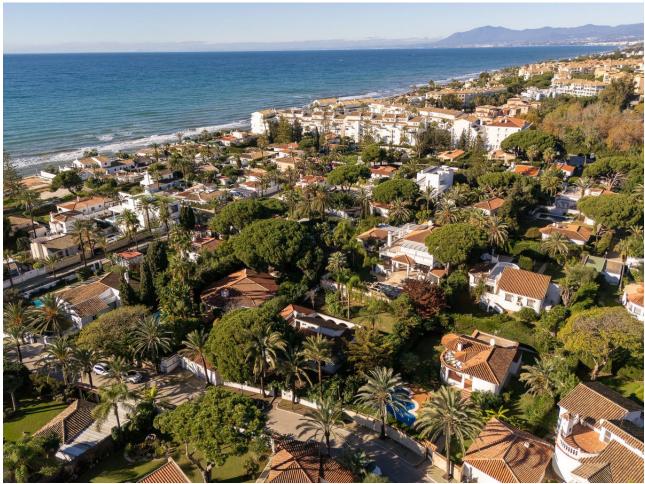

## Sales - House - Marbesa 1.395.000€

www.mibgroup.es +34 662 58 96 58 info@mibgroup.es

Ref.-ID: MIBGR4887298 Marbesa House

2

Investment Resale

2

165 m<sup>2</sup>

875 m2

Location! Location! Location! Unique opportunity!! Only 250m walking to the beach of Marbesa we find this 2 bed 2 bath detached villa for sale. The house is built 147 m2 on a 875m2 plot, built on one level although you also have a solarium/terrace on the first level of 21m2, access from outside staircase. This is a great and unique investment opportunity, for those who want to renovate/refurbish or make a complete make-over. Project with architect plans are already available and licence has been applied for. Detached Villa, Marbesa, Costa del Sol. 2 Bedrooms, 2 Bathrooms, Built 165 m², Garden/Plot 875 m². Setting: Commercial Area, Beachside, Close To Shops, Close To Sea, Close To Schools. Orientation: South East, South, South West, West. Condition: Renovation Required. Climate Control: Air Conditioning, Hot A/C, Cold A/C, Fireplace. Views: Garden. Features: Covered Terrace, Fitted Wardrobes, Near Transport, Private Terrace, Storage Room, Ensuite Bathroom, Marble Flooring, Fiber Optic. Furniture: Optional. Kitchen: Fully Fitted. Garden: Private, Easy Maintenance. Security: Electric Blinds. Parking: Garage, Private. Utilities: Drinkable Water, Solar water heating. Category: Beachfront, Investment, Resale.