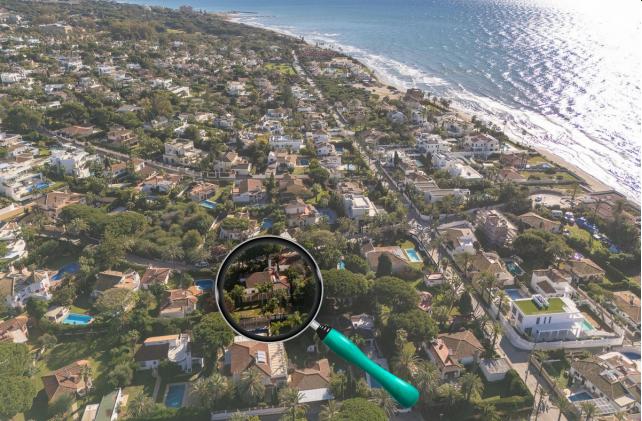

Location! Location! Location! Unique opportunity!! Only 250m walking to the beach of Marbesa we find this 2 bed 2 bath detached villa for sale. The house is built 147 m2 on a 875m2 plot, built on one level although you also have a solarium/terrace on the first level of 21m2, access from outside staircase. This is a great and unique investment opportunity, for those who want to renovate/refurbish or make a complete make-over. Project with architect plans are already available and licence has been applied for. Detached Villa, Marbesa, Costa del Sol. 2 Bedrooms, 2 Bathrooms, Built 165 m², Garden/Plot 875 m². Setting: Commercial Area, Beachside, Close To Shops, Close To Sea, Close To Schools. Orientation: South East, South, South West, West. Condition: Renovation Required. Climate Control: Air Conditioning, Hot A/C, Cold A/C, Fireplace. Views: Garden. Features: Covered Terrace, Fitted Wardrobes, Near Transport, Private Terrace, Storage Room, Ensuite Bathroom, Marble Flooring, Fiber Optic. Furniture: Optional. Kitchen: Fully Fitted. Garden: Private, Easy Maintenance. Security: Electric Blinds. Parking: Garage, Private. Utilities: Drinkable Water, Solar water heating. Category: Beachfront, Investment, Resale.