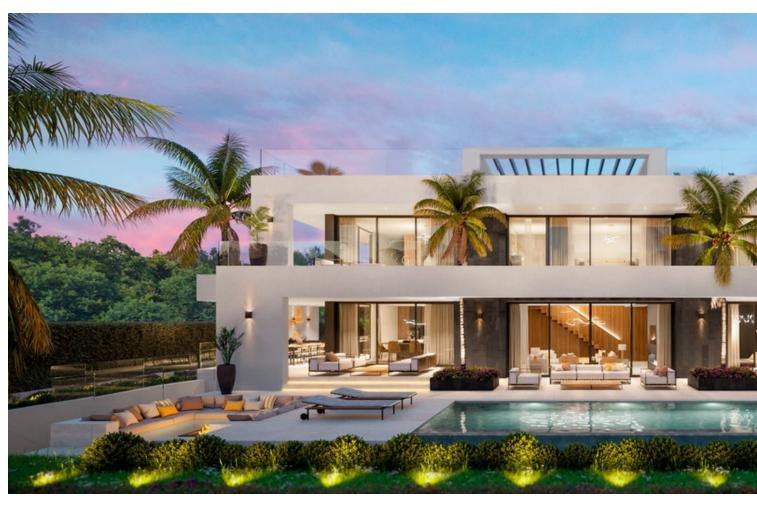

Location! Location! Location! Unique opportunity!! Only 250m walking to the beach of Marbesa we find this 2 bed 2 bath detached villa for sale. The house is built 147 m2 on a 875m2 plot, built on one level although you also have a solarium/terrace on the first level of 21m2, access from outside staircase. This is a great and unique investment opportunity, for those who want to renovate/refurbish or make a complete make-over. Project with architect plans are already available and licence has been applied for. Detached Villa, Marbesa, Costa del Sol. 2 Bedrooms, 2 Bathrooms, Built 165 m², Garden/Plot 875 m². Setting: Commercial Area, Beachside, Close To Shops, Close To Sea, Close To Schools. Orientation: South East, South, South West, West. Condition: Renovation Required. Climate Control: Air Conditioning, Hot A/C, Cold A/C, Fireplace. Views: Garden. Features: Covered Terrace, Fitted Wardrobes, Near Transport, Private Terrace, Storage Room, Ensuite Bathroom, Marble Flooring, Fiber Optic. Furniture: Optional. Kitchen: Fully Fitted. Garden: Private, Easy Maintenance. Security: Electric Blinds. Parking: Garage, Private. Utilities: Drinkable Water, Solar water heating. Category: Beachfront, Investment, Resale.