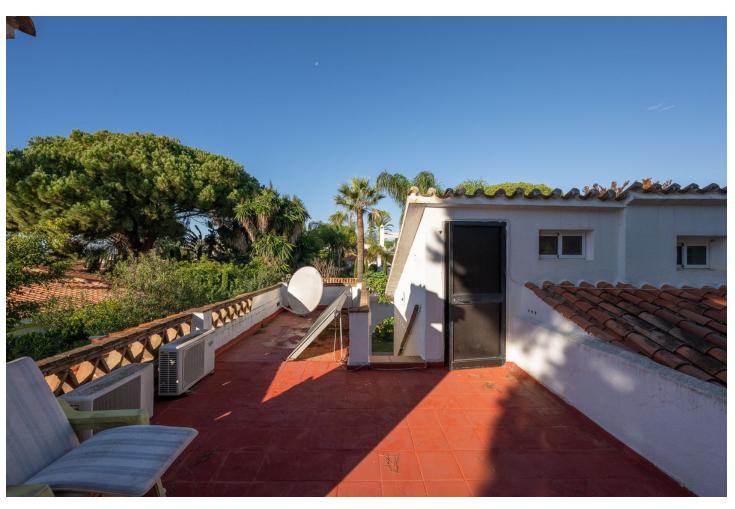

Location! Location! Location! Unique opportunity!! Only 250m walking to the beach of Marbesa we find this 2 bed 2 bath detached villa for sale. The house is built 147 m2 on a 875m2 plot, built on one level although you also have a solarium/terrace on the first level of 21m2, access from outside staircase. This is a great and unique investment opportunity, for those who want to renovate/refurbish or make a complete make-over. Project with architect plans are already available and licence has been applied for. Detached Villa, Marbesa, Costa del Sol. 2 Bedrooms, 2 Bathrooms, Built 165 m², Garden/Plot 875 m². Setting: Commercial Area, Beachside, Close To Shops, Close To Sea, Close To Schools. Orientation: South East, South, South West, West. Condition: Renovation Required. Climate Control: Air Conditioning, Hot A/C, Cold A/C, Fireplace. Views: Garden. Features: Covered Terrace, Fitted Wardrobes, Near Transport, Private Terrace, Storage Room, Ensuite Bathroom, Marble Flooring, Fiber Optic. Furniture: Optional. Kitchen: Fully Fitted. Garden: Private, Easy Maintenance. Security: Electric Blinds. Parking: Garage, Private. Utilities: Drinkable Water, Solar water heating. Category: Beachfront, Investment, Resale.