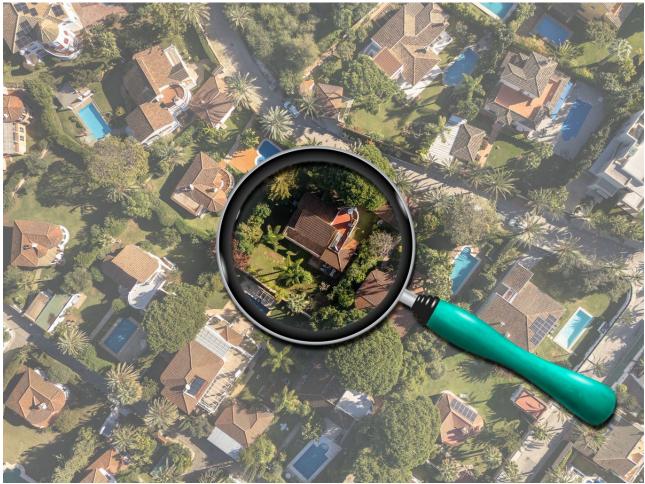

Location! Location! Location! Unique opportunity!! Only 250m walking to the beach of Marbesa we find this 2 bed 2 bath detached villa for sale. The house is built 147 m2 on a 875m2 plot, built on one level although you also have a solarium/terrace on the first level of 21m2, access from outside staircase. This is a great and unique investment opportunity, for those who want to renovate/refurbish or make a complete make-over. Project with architect plans are already available and licence has been applied for. Detached Villa, Marbesa, Costa del Sol. 2 Bedrooms, 2 Bathrooms, Built 165 m², Garden/Plot 875 m². Setting: Commercial Area, Beachside, Close To Shops, Close To Sea, Close To Schools. Orientation: South East, South, South West, West. Condition: Renovation Required. Climate Control: Air Conditioning, Hot A/C, Cold A/C, Fireplace. Views: Garden. Features: Covered Terrace, Fitted Wardrobes, Near Transport, Private Terrace, Storage Room, Ensuite Bathroom, Marble Flooring, Fiber Optic. Furniture: Optional. Kitchen: Fully Fitted. Garden: Private, Easy Maintenance. Security: Electric Blinds. Parking: Garage, Private. Utilities: Drinkable Water, Solar water heating. Category: Beachfront, Investment, Resale.