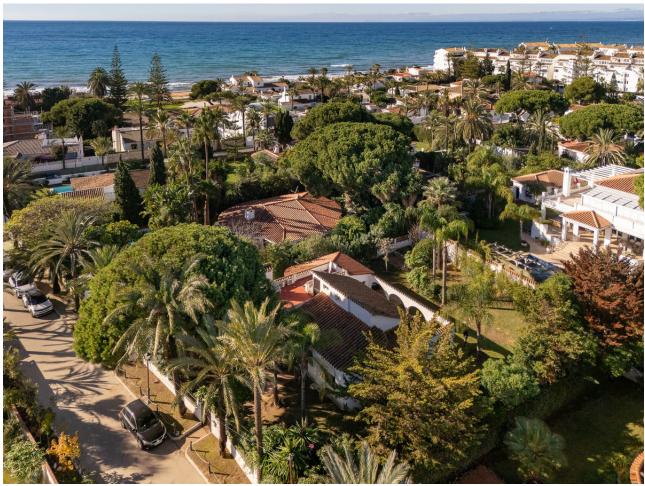

Location! Location! Location! Unique opportunity!! Only 250m walking to the beach of Marbesa we find this 2 bed 2 bath detached villa for sale. The house is built 147 m2 on a 875m2 plot, built on one level although you also have a solarium/terrace on the first level of 21m2, access from outside staircase. This is a great and unique investment opportunity, for those who want to renovate/refurbish or make a complete make-over. Project with architect plans are already available and licence has been applied for. Detached Villa, Marbesa, Costa del Sol. 2 Bedrooms, 2 Bathrooms, Built 165 m², Garden/Plot 875 m². Setting: Commercial Area, Beachside, Close To Shops, Close To Sea, Close To Schools. Orientation: South East, South, South West, West. Condition: Renovation Required. Climate Control: Air Conditioning, Hot A/C, Cold A/C, Fireplace. Views: Garden. Features: Covered Terrace, Fitted Wardrobes, Near Transport, Private Terrace, Storage Room, Ensuite Bathroom, Marble Flooring, Fiber Optic. Furniture: Optional. Kitchen: Fully Fitted. Garden: Private, Easy Maintenance. Security: Electric Blinds. Parking: Garage, Private. Utilities: Drinkable Water, Solar water heating. Category: Beachfront, Investment, Resale.