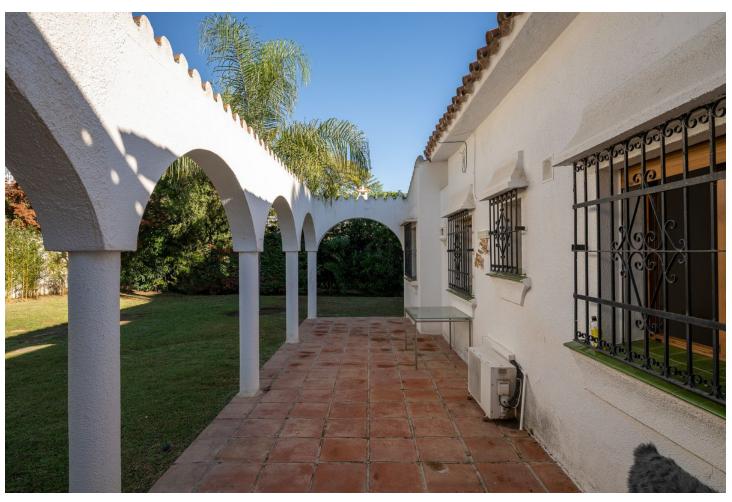

Location! Location! Location! Unique opportunity!! Only 250m walking to the beach of Marbesa we find this 2 bed 2 bath detached villa for sale. The house is built 147 m2 on a 875m2 plot, built on one level although you also have a solarium/terrace on the first level of 21m2, access from outside staircase. This is a great and unique investment opportunity, for those who want to renovate/refurbish or make a complete make-over. Project with architect plans are already available and licence has been applied for. Detached Villa, Marbesa, Costa del Sol. 2 Bedrooms, 2 Bathrooms, Built 165 m², Garden/Plot 875 m². Setting: Commercial Area, Beachside, Close To Shops, Close To Sea, Close To Schools. Orientation: South East, South, South West, West. Condition: Renovation Required. Climate Control: Air Conditioning, Hot A/C, Cold A/C, Fireplace. Views: Garden. Features: Covered Terrace, Fitted Wardrobes, Near Transport, Private Terrace, Storage Room, Ensuite Bathroom, Marble Flooring, Fiber Optic. Furniture: Optional. Kitchen: Fully Fitted. Garden: Private, Easy Maintenance. Security: Electric Blinds. Parking: Garage, Private. Utilities: Drinkable Water, Solar water heating. Category: Beachfront, Investment, Resale.