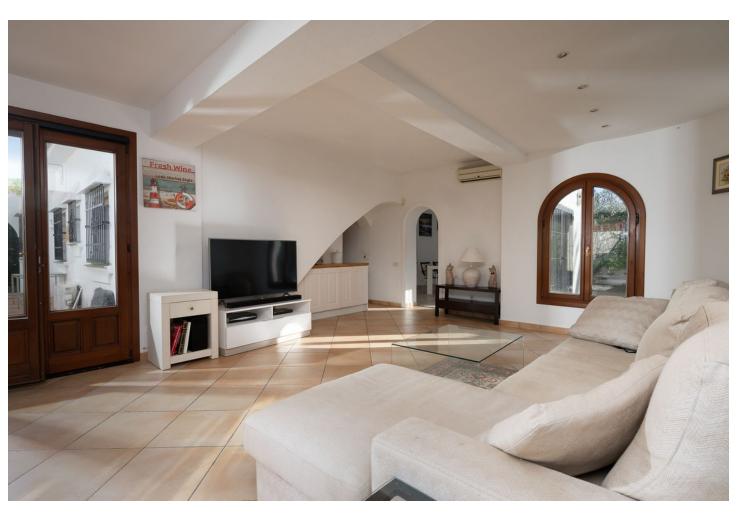

Location! Location! Location! Unique opportunity!! Only 250m walking to the beach of Marbesa we find this 2 bed 2 bath detached villa for sale. The house is built 147 m2 on a 875m2 plot, built on one level although you also have a solarium/terrace on the first level of 21m2, access from outside staircase. This is a great and unique investment opportunity, for those who want to renovate/refurbish or make a complete make-over. Project with architect plans are already available and licence has been applied for. Detached Villa, Marbesa, Costa del Sol. 2 Bedrooms, 2 Bathrooms, Built 165 m², Garden/Plot 875 m². Setting: Commercial Area, Beachside, Close To Shops, Close To Sea, Close To Schools. Orientation: South East, South, South West, West. Condition: Renovation Required. Climate Control: Air Conditioning, Hot A/C, Cold A/C, Fireplace. Views: Garden. Features: Covered Terrace, Fitted Wardrobes, Near Transport, Private Terrace, Storage Room, Ensuite Bathroom, Marble Flooring, Fiber Optic. Furniture: Optional. Kitchen: Fully Fitted. Garden: Private, Easy Maintenance. Security: Electric Blinds. Parking: Garage, Private. Utilities: Drinkable Water, Solar water heating. Category: Beachfront, Investment, Resale.