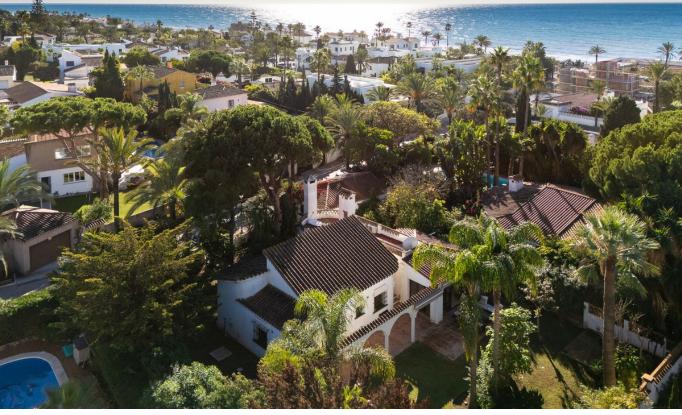

Location! Location! Location! Unique opportunity!! Only 250m walking to the beach of Marbesa we find this 2 bed 2 bath detached villa for sale. The house is built 147 m2 on a 875m2 plot, built on one level although you also have a solarium/terrace on the first level of 21m2, access from outside staircase. This is a great and unique investment opportunity, for those who want to renovate/refurbish or make a complete make-over. Project with architect plans are already available and licence has been applied for. Detached Villa, Marbesa, Costa del Sol. 2 Bedrooms, 2 Bathrooms, Built 165 m², Garden/Plot 875 m². Setting: Commercial Area, Beachside, Close To Shops, Close To Sea, Close To Schools. Orientation: South East, South, South West, West. Condition: Renovation Required. Climate Control: Air Conditioning, Hot A/C, Cold A/C, Fireplace. Views: Garden. Features: Covered Terrace, Fitted Wardrobes, Near Transport, Private Terrace, Storage Room, Ensuite Bathroom, Marble Flooring, Fiber Optic. Furniture: Optional. Kitchen: Fully Fitted. Garden: Private, Easy Maintenance. Security: Electric Blinds. Parking: Garage, Private. Utilities: Drinkable Water, Solar water heating. Category: Beachfront, Investment, Resale.