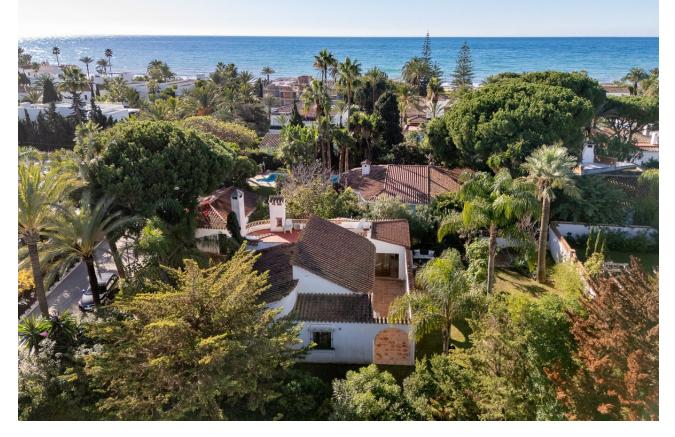

Location! Location! Location! Unique opportunity!! Only 250m walking to the beach of Marbesa we find this 2 bed 2 bath detached villa for sale. The house is built 147 m2 on a 875m2 plot, built on one level although you also have a solarium/terrace on the first level of 21m2, access from outside staircase. This is a great and unique investment opportunity, for those who want to renovate/refurbish or make a complete make-over. Project with architect plans are already available and licence has been applied for. Detached Villa, Marbesa, Costa del Sol. 2 Bedrooms, 2 Bathrooms, Built 165 m², Garden/Plot 875 m². Setting: Commercial Area, Beachside, Close To Shops, Close To Sea, Close To Schools. Orientation: South East, South, South West, West. Condition: Renovation Required. Climate Control: Air Conditioning, Hot A/C, Cold A/C, Fireplace. Views: Garden. Features: Covered Terrace, Fitted Wardrobes, Near Transport, Private Terrace, Storage Room, Ensuite Bathroom, Marble Flooring, Fiber Optic. Furniture: Optional. Kitchen: Fully Fitted. Garden: Private, Easy Maintenance. Security: Electric Blinds. Parking: Garage, Private. Utilities: Drinkable Water, Solar water heating. Category: Beachfront, Investment, Resale.