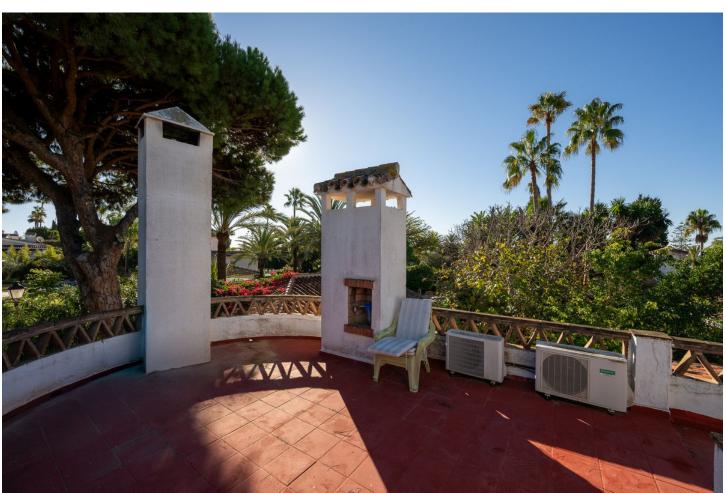

Location! Location! Location! Unique opportunity!! Only 250m walking to the beach of Marbesa we find this 2 bed 2 bath detached villa for sale. The house is built 147 m2 on a 875m2 plot, built on one level although you also have a solarium/terrace on the first level of 21m2, access from outside staircase. This is a great and unique investment opportunity, for those who want to renovate/refurbish or make a complete make-over. Project with architect plans are already available and licence has been applied for. Detached Villa, Marbesa, Costa del Sol. 2 Bedrooms, 2 Bathrooms, Built 165 m², Garden/Plot 875 m². Setting: Commercial Area, Beachside, Close To Shops, Close To Sea, Close To Schools. Orientation: South East, South, South West, West. Condition: Renovation Required. Climate Control: Air Conditioning, Hot A/C, Cold A/C, Fireplace. Views: Garden. Features: Covered Terrace, Fitted Wardrobes, Near Transport, Private Terrace, Storage Room, Ensuite Bathroom, Marble Flooring, Fiber Optic. Furniture: Optional. Kitchen: Fully Fitted. Garden: Private, Easy Maintenance. Security: Electric Blinds. Parking: Garage, Private. Utilities: Drinkable Water, Solar water heating. Category: Beachfront, Investment, Resale.