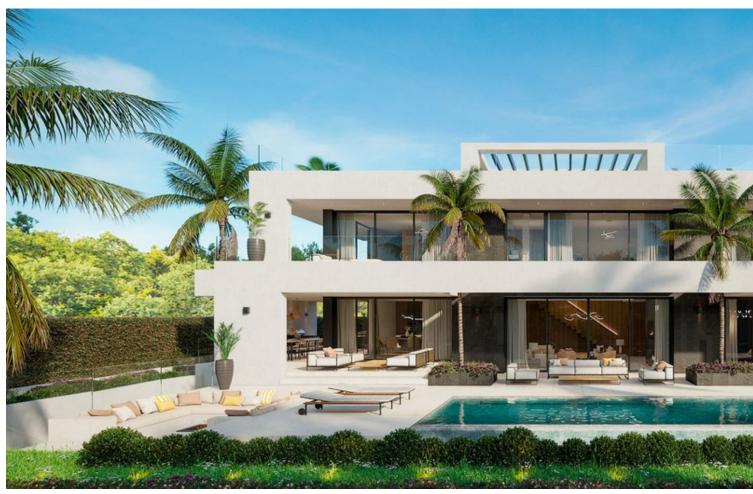

Location! Location! Location! Unique opportunity!! Only 250m walking to the beach of Marbesa we find this 2 bed 2 bath detached villa for sale. The house is built 147 m2 on a 875m2 plot, built on one level although you also have a solarium/terrace on the first level of 21m2, access from outside staircase. This is a great and unique investment opportunity, for those who want to renovate/refurbish or make a complete make-over. Project with architect plans are already available and licence has been applied for. Detached Villa, Marbesa, Costa del Sol. 2 Bedrooms, 2 Bathrooms, Built 165 m², Garden/Plot 875 m². Setting: Commercial Area, Beachside, Close To Shops, Close To Sea, Close To Schools. Orientation: South East, South, South West, West. Condition: Renovation Required. Climate Control: Air Conditioning, Hot A/C, Cold A/C, Fireplace. Views: Garden. Features: Covered Terrace, Fitted Wardrobes, Near Transport, Private Terrace, Storage Room, Ensuite Bathroom, Marble Flooring, Fiber Optic. Furniture: Optional. Kitchen: Fully Fitted. Garden: Private, Easy Maintenance. Security: Electric Blinds. Parking: Garage, Private. Utilities: Drinkable Water, Solar water heating. Category: Beachfront, Investment, Resale.