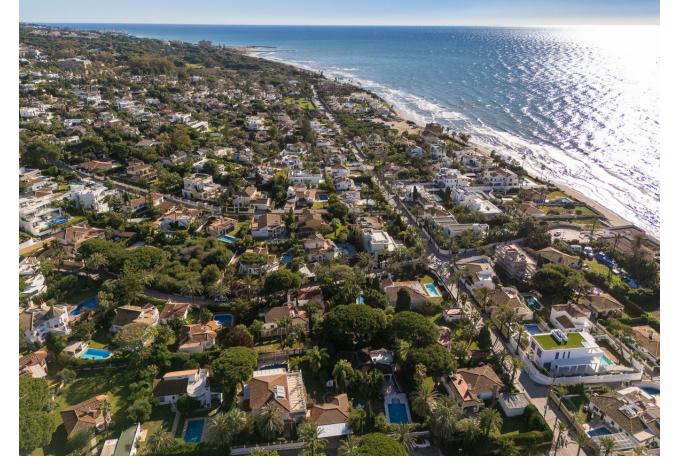

Location! Location! Location! Unique opportunity!! Only 250m walking to the beach of Marbesa we find this 2 bed 2 bath detached villa for sale. The house is built 147 m2 on a 875m2 plot, built on one level although you also have a solarium/terrace on the first level of 21m2, access from outside staircase. This is a great and unique investment opportunity, for those who want to renovate/refurbish or make a complete make-over. Project with architect plans are already available and licence has been applied for. Detached Villa, Marbesa, Costa del Sol. 2 Bedrooms, 2 Bathrooms, Built 165 m², Garden/Plot 875 m². Setting: Commercial Area, Beachside, Close To Shops, Close To Sea, Close To Schools. Orientation: South East, South, South West, West. Condition: Renovation Required. Climate Control: Air Conditioning, Hot A/C, Cold A/C, Fireplace. Views: Garden. Features: Covered Terrace, Fitted Wardrobes, Near Transport, Private Terrace, Storage Room, Ensuite Bathroom, Marble Flooring, Fiber Optic. Furniture: Optional. Kitchen: Fully Fitted. Garden: Private, Easy Maintenance. Security: Electric Blinds. Parking: Garage, Private. Utilities: Drinkable Water, Solar water heating. Category: Beachfront, Investment, Resale.