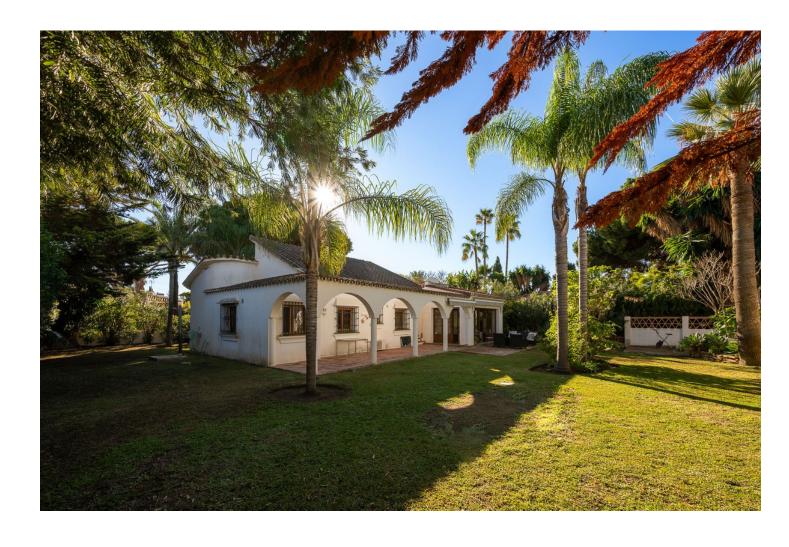

Location! Location! Location! Unique opportunity!! Only 250m walking to the beach of Marbesa we find this 2 bed 2 bath detached villa for sale. The house is built 147 m2 on a 875m2 plot, built on one level although you also have a solarium/terrace on the first level of 21m2, access from outside staircase. This is a great and unique investment opportunity, for those who want to renovate/refurbish or make a complete make-over. Project with architect plans are already available and licence has been applied for. Detached Villa, Marbesa, Costa del Sol. 2 Bedrooms, 2 Bathrooms, Built 165 m², Garden/Plot 875 m². Setting: Commercial Area, Beachside, Close To Shops, Close To Sea, Close To Schools. Orientation: South East, South, South West, West. Condition: Renovation Required. Climate Control: Air Conditioning, Hot A/C, Cold A/C, Fireplace. Views: Garden. Features: Covered Terrace, Fitted Wardrobes, Near Transport, Private Terrace, Storage Room, Ensuite Bathroom, Marble Flooring, Fiber Optic. Furniture: Optional. Kitchen: Fully Fitted. Garden: Private, Easy Maintenance. Security: Electric Blinds. Parking: Garage, Private. Utilities: Drinkable Water, Solar water heating. Category: Beachfront, Investment, Resale.