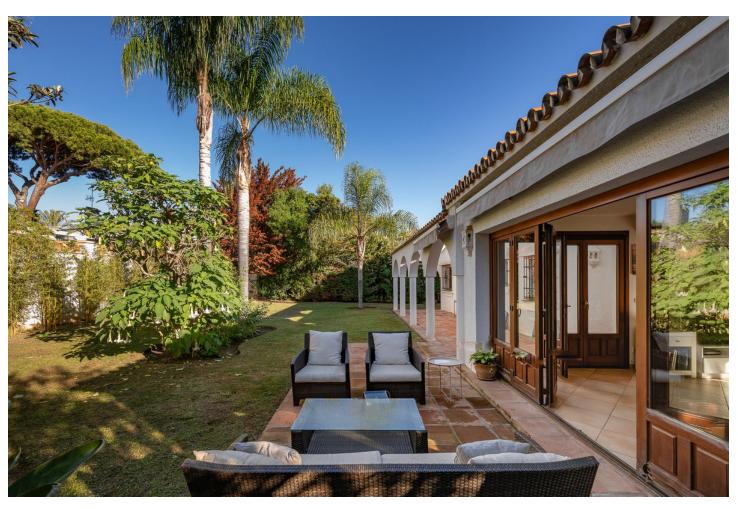

Location! Location! Location! Unique opportunity!! Only 250m walking to the beach of Marbesa we find this 2 bed 2 bath detached villa for sale. The house is built 147 m2 on a 875m2 plot, built on one level although you also have a solarium/terrace on the first level of 21m2, access from outside staircase. This is a great and unique investment opportunity, for those who want to renovate/refurbish or make a complete make-over. Project with architect plans are already available and licence has been applied for. Detached Villa, Marbesa, Costa del Sol. 2 Bedrooms, 2 Bathrooms, Built 165 m², Garden/Plot 875 m². Setting: Commercial Area, Beachside, Close To Shops, Close To Sea, Close To Schools. Orientation: South East, South, South West, West. Condition: Renovation Required. Climate Control: Air Conditioning, Hot A/C, Cold A/C, Fireplace. Views: Garden. Features: Covered Terrace, Fitted Wardrobes, Near Transport, Private Terrace, Storage Room, Ensuite Bathroom, Marble Flooring, Fiber Optic. Furniture: Optional. Kitchen: Fully Fitted. Garden: Private, Easy Maintenance. Security: Electric Blinds. Parking: Garage, Private. Utilities: Drinkable Water, Solar water heating. Category: Beachfront, Investment, Resale.