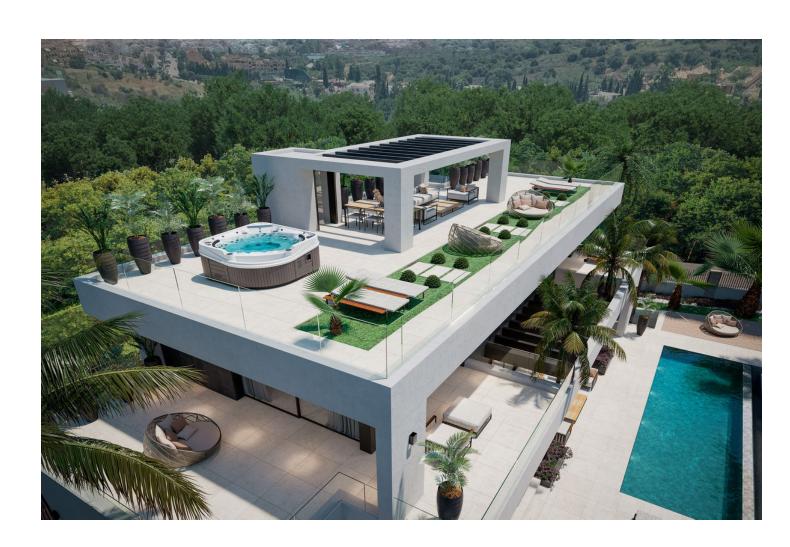

Location! Location! Location! Unique opportunity!! Only 250m walking to the beach of Marbesa we find this 2 bed 2 bath detached villa for sale. The house is built 147 m2 on a 875m2 plot, built on one level although you also have a solarium/terrace on the first level of 21m2, access from outside staircase. This is a great and unique investment opportunity, for those who want to renovate/refurbish or make a complete make-over. Project with architect plans are already available and licence has been applied for. Detached Villa, Marbesa, Costa del Sol. 2 Bedrooms, 2 Bathrooms, Built 165 m², Garden/Plot 875 m². Setting: Commercial Area, Beachside, Close To Shops, Close To Sea, Close To Schools. Orientation: South East, South, South West, West. Condition: Renovation Required. Climate Control: Air Conditioning, Hot A/C, Cold A/C, Fireplace. Views: Garden. Features: Covered Terrace, Fitted Wardrobes, Near Transport, Private Terrace, Storage Room, Ensuite Bathroom, Marble Flooring, Fiber Optic. Furniture: Optional. Kitchen: Fully Fitted. Garden: Private, Easy Maintenance. Security: Electric Blinds. Parking: Garage, Private. Utilities: Drinkable Water, Solar water heating. Category: Beachfront, Investment, Resale.