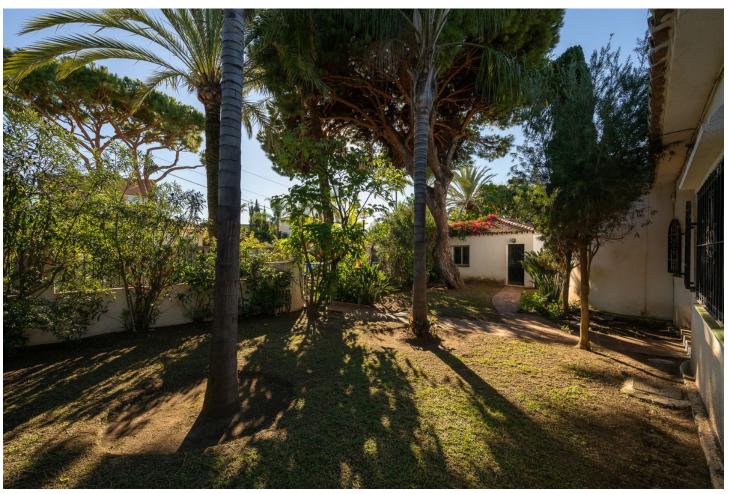

Location! Location! Location! Unique opportunity!! Only 250m walking to the beach of Marbesa we find this 2 bed 2 bath detached villa for sale. The house is built 147 m2 on a 875m2 plot, built on one level although you also have a solarium/terrace on the first level of 21m2, access from outside staircase. This is a great and unique investment opportunity, for those who want to renovate/refurbish or make a complete make-over. Project with architect plans are already available and licence has been applied for. Detached Villa, Marbesa, Costa del Sol. 2 Bedrooms, 2 Bathrooms, Built 165 m², Garden/Plot 875 m². Setting: Commercial Area, Beachside, Close To Shops, Close To Sea, Close To Schools. Orientation: South East, South, South West, West. Condition: Renovation Required. Climate Control: Air Conditioning, Hot A/C, Cold A/C, Fireplace. Views: Garden. Features: Covered Terrace, Fitted Wardrobes, Near Transport, Private Terrace, Storage Room, Ensuite Bathroom, Marble Flooring, Fiber Optic. Furniture: Optional. Kitchen: Fully Fitted. Garden: Private, Easy Maintenance. Security: Electric Blinds. Parking: Garage, Private. Utilities: Drinkable Water, Solar water heating. Category: Beachfront, Investment, Resale.