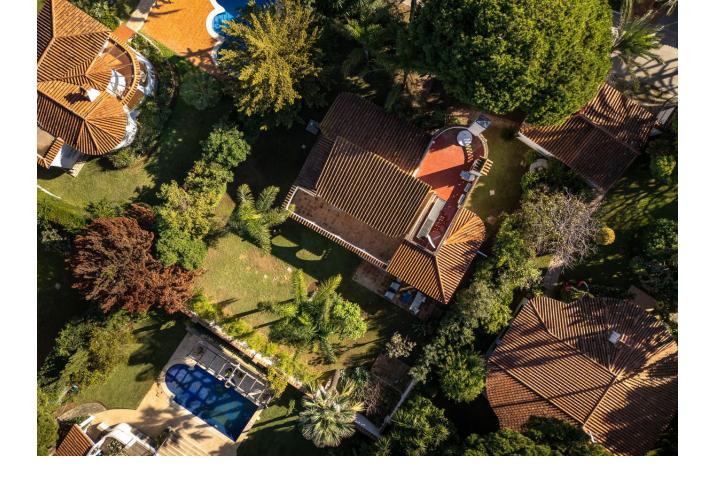

## Sales - House - Marbesa 1.395.000€

www.mibgroup.es +34 662 58 96 58 info@mibgroup.es

Ref.-ID: MIBGR4887298 Marbesa House

2

Investment Resale

2

165 m<sup>2</sup>

875 m2

Location! Location! Location! Unique opportunity!! Only 250m walking to the beach of Marbesa we find this 2 bed 2 bath detached villa for sale. The house is built 147 m2 on a 875m2 plot, built on one level although you also have a solarium/terrace on the first level of 21m2, access from outside staircase. This is a great and unique investment opportunity, for those who want to renovate/refurbish or make a complete make-over. Project with architect plans are already available and licence has been applied for. Detached Villa, Marbesa, Costa del Sol. 2 Bedrooms, 2 Bathrooms, Built 165 m², Garden/Plot 875 m². Setting: Commercial Area, Beachside, Close To Shops, Close To Sea, Close To Schools. Orientation: South East, South, South West, West. Condition: Renovation Required. Climate Control: Air Conditioning, Hot A/C, Cold A/C, Fireplace. Views: Garden. Features: Covered Terrace, Fitted Wardrobes, Near Transport, Private Terrace, Storage Room, Ensuite Bathroom, Marble Flooring, Fiber Optic. Furniture: Optional. Kitchen: Fully Fitted. Garden: Private, Easy Maintenance. Security: Electric Blinds. Parking: Garage, Private. Utilities: Drinkable Water, Solar water heating. Category: Beachfront, Investment, Resale.