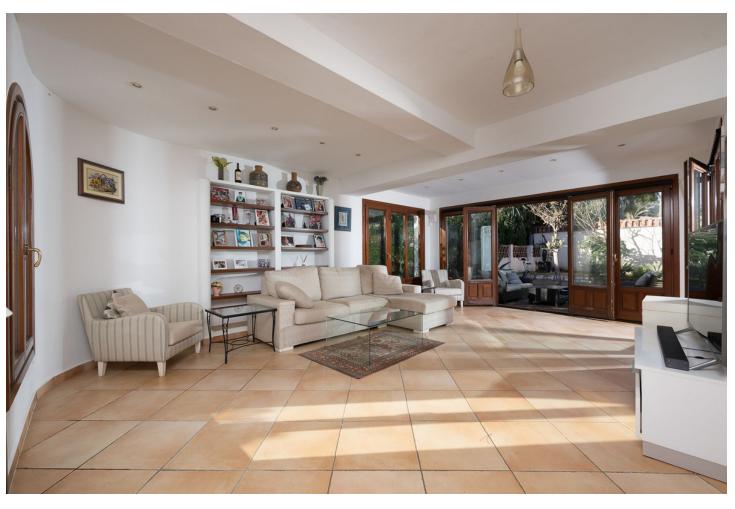

Location! Location! Location! Unique opportunity!! Only 250m walking to the beach of Marbesa we find this 2 bed 2 bath detached villa for sale. The house is built 147 m2 on a 875m2 plot, built on one level although you also have a solarium/terrace on the first level of 21m2, access from outside staircase. This is a great and unique investment opportunity, for those who want to renovate/refurbish or make a complete make-over. Project with architect plans are already available and licence has been applied for. Detached Villa, Marbesa, Costa del Sol. 2 Bedrooms, 2 Bathrooms, Built 165 m², Garden/Plot 875 m². Setting: Commercial Area, Beachside, Close To Shops, Close To Sea, Close To Schools. Orientation: South East, South, South West, West. Condition: Renovation Required. Climate Control: Air Conditioning, Hot A/C, Cold A/C, Fireplace. Views: Garden. Features: Covered Terrace, Fitted Wardrobes, Near Transport, Private Terrace, Storage Room, Ensuite Bathroom, Marble Flooring, Fiber Optic. Furniture: Optional. Kitchen: Fully Fitted. Garden: Private, Easy Maintenance. Security: Electric Blinds. Parking: Garage, Private. Utilities: Drinkable Water, Solar water heating. Category: Beachfront, Investment, Resale.