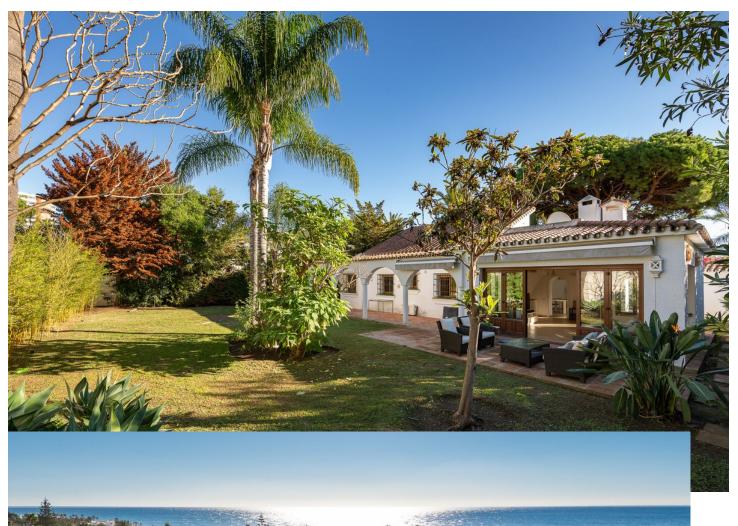

Location! Location! Location! Unique opportunity!! Only 250m walking to the beach of Marbesa we find this 2 bed 2 bath detached villa for sale. The house is built 147 m2 on a 875m2 plot, built on one level although you also have a solarium/terrace on the first level of 21m2, access from outside staircase. This is a great and unique investment opportunity, for those who want to renovate/refurbish or make a complete make-over. Project with architect plans are already available and licence has been applied for. Detached Villa, Marbesa, Costa del Sol. 2 Bedrooms, 2 Bathrooms, Built 165 m², Garden/Plot 875 m². Setting: Commercial Area, Beachside, Close To Shops, Close To Sea, Close To Schools. Orientation: South East, South, South West, West. Condition: Renovation Required. Climate Control: Air Conditioning, Hot A/C, Cold A/C, Fireplace. Views: Garden. Features: Covered Terrace, Fitted Wardrobes, Near Transport, Private Terrace, Storage Room, Ensuite Bathroom, Marble Flooring, Fiber Optic. Furniture: Optional. Kitchen: Fully Fitted. Garden: Private, Easy Maintenance. Security: Electric Blinds. Parking: Garage, Private. Utilities: Drinkable Water, Solar water heating. Category: Beachfront, Investment, Resale.