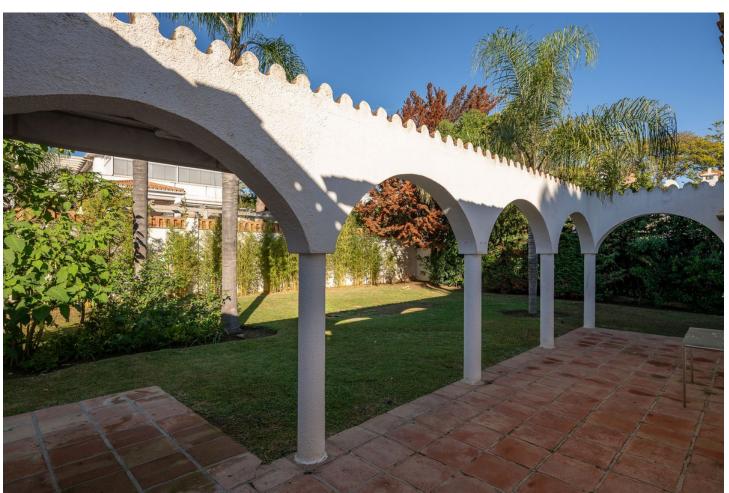

Location! Location! Location! Unique opportunity!! Only 250m walking to the beach of Marbesa we find this 2 bed 2 bath detached villa for sale. The house is built 147 m2 on a 875m2 plot, built on one level although you also have a solarium/terrace on the first level of 21m2, access from outside staircase. This is a great and unique investment opportunity, for those who want to renovate/refurbish or make a complete make-over. Project with architect plans are already available and licence has been applied for. Detached Villa, Marbesa, Costa del Sol. 2 Bedrooms, 2 Bathrooms, Built 165 m², Garden/Plot 875 m². Setting: Commercial Area, Beachside, Close To Shops, Close To Sea, Close To Schools. Orientation: South East, South, South West, West. Condition: Renovation Required. Climate Control: Air Conditioning, Hot A/C, Cold A/C, Fireplace. Views: Garden. Features: Covered Terrace, Fitted Wardrobes, Near Transport, Private Terrace, Storage Room, Ensuite Bathroom, Marble Flooring, Fiber Optic. Furniture: Optional. Kitchen: Fully Fitted. Garden: Private, Easy Maintenance. Security: Electric Blinds. Parking: Garage, Private. Utilities: Drinkable Water, Solar water heating. Category: Beachfront, Investment, Resale.