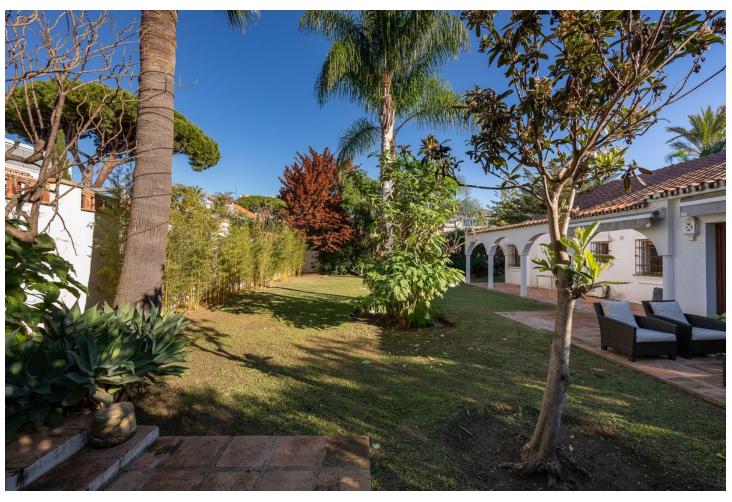

Location! Location! Location! Unique opportunity!! Only 250m walking to the beach of Marbesa we find this 2 bed 2 bath detached villa for sale. The house is built 147 m2 on a 875m2 plot, built on one level although you also have a solarium/terrace on the first level of 21m2, access from outside staircase. This is a great and unique investment opportunity, for those who want to renovate/refurbish or make a complete make-over. Project with architect plans are already available and licence has been applied for. Detached Villa, Marbesa, Costa del Sol. 2 Bedrooms, 2 Bathrooms, Built 165 m², Garden/Plot 875 m². Setting: Commercial Area, Beachside, Close To Shops, Close To Sea, Close To Schools. Orientation: South East, South, South West, West. Condition: Renovation Required. Climate Control: Air Conditioning, Hot A/C, Cold A/C, Fireplace. Views: Garden. Features: Covered Terrace, Fitted Wardrobes, Near Transport, Private Terrace, Storage Room, Ensuite Bathroom, Marble Flooring, Fiber Optic. Furniture: Optional. Kitchen: Fully Fitted. Garden: Private, Easy Maintenance. Security: Electric Blinds. Parking: Garage, Private. Utilities: Drinkable Water, Solar water heating. Category: Beachfront, Investment, Resale.