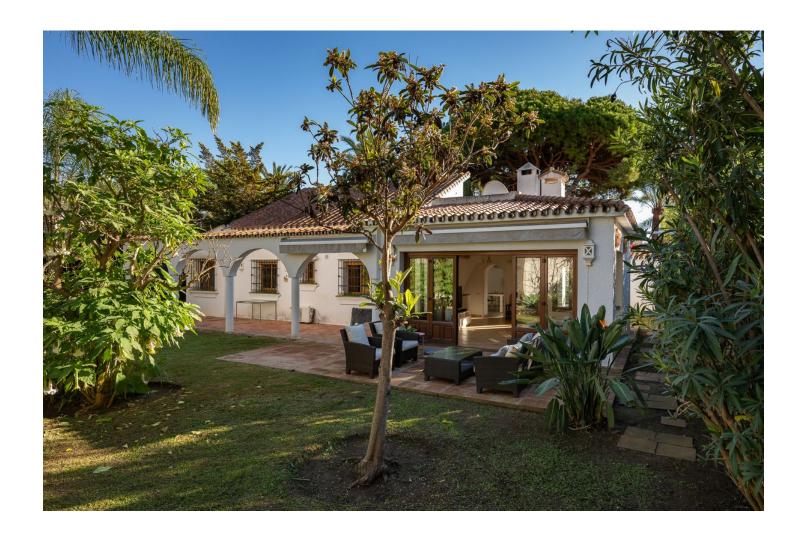

## Sales - House - Marbesa 1.395.000€

www.mibgroup.es +34 662 58 96 58 info@mibgroup.es

Ref.-ID: MIBGR4887298 Marbesa House

2

Investment Resale

2

165 m<sup>2</sup>

875 m2

Location! Location! Location! Unique opportunity!! Only 250m walking to the beach of Marbesa we find this 2 bed 2 bath detached villa for sale. The house is built 147 m2 on a 875m2 plot, built on one level although you also have a solarium/terrace on the first level of 21m2, access from outside staircase. This is a great and unique investment opportunity, for those who want to renovate/refurbish or make a complete make-over. Project with architect plans are already available and licence has been applied for. Detached Villa, Marbesa, Costa del Sol. 2 Bedrooms, 2 Bathrooms, Built 165 m², Garden/Plot 875 m². Setting: Commercial Area, Beachside, Close To Shops, Close To Sea, Close To Schools. Orientation: South East, South, South West, West. Condition: Renovation Required. Climate Control: Air Conditioning, Hot A/C, Cold A/C, Fireplace. Views: Garden. Features: Covered Terrace, Fitted Wardrobes, Near Transport, Private Terrace, Storage Room, Ensuite Bathroom, Marble Flooring, Fiber Optic. Furniture: Optional. Kitchen: Fully Fitted. Garden: Private, Easy Maintenance. Security: Electric Blinds. Parking: Garage, Private. Utilities: Drinkable Water, Solar water heating. Category: Beachfront, Investment, Resale.