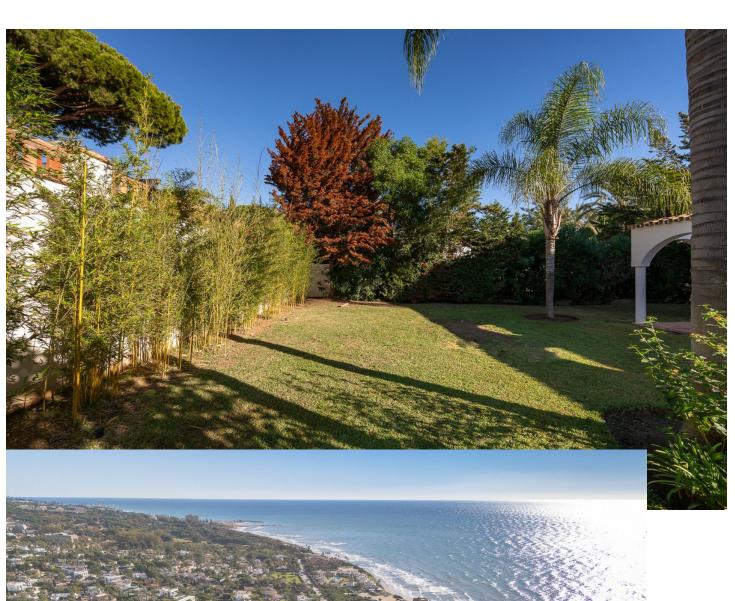

Location! Location! Location! Unique opportunity!! Only 250m walking to the beach of Marbesa we find this 2 bed 2 bath detached villa for sale. The house is built 147 m2 on a 875m2 plot, built on one level although you also have a solarium/terrace on the first level of 21m2, access from outside staircase. This is a great and unique investment opportunity, for those who want to renovate/refurbish or make a complete make-over. Project with architect plans are already available and licence has been applied for. Detached Villa, Marbesa, Costa del Sol. 2 Bedrooms, 2 Bathrooms, Built 165 m², Garden/Plot 875 m². Setting: Commercial Area, Beachside, Close To Shops, Close To Sea, Close To Schools. Orientation: South East, South, South West, West. Condition: Renovation Required. Climate Control: Air Conditioning, Hot A/C, Cold A/C, Fireplace. Views: Garden. Features: Covered Terrace, Fitted Wardrobes, Near Transport, Private Terrace, Storage Room, Ensuite Bathroom, Marble Flooring, Fiber Optic. Furniture: Optional. Kitchen: Fully Fitted. Garden: Private, Easy Maintenance. Security: Electric Blinds. Parking: Garage, Private. Utilities: Drinkable Water, Solar water heating. Category: Beachfront, Investment, Resale.