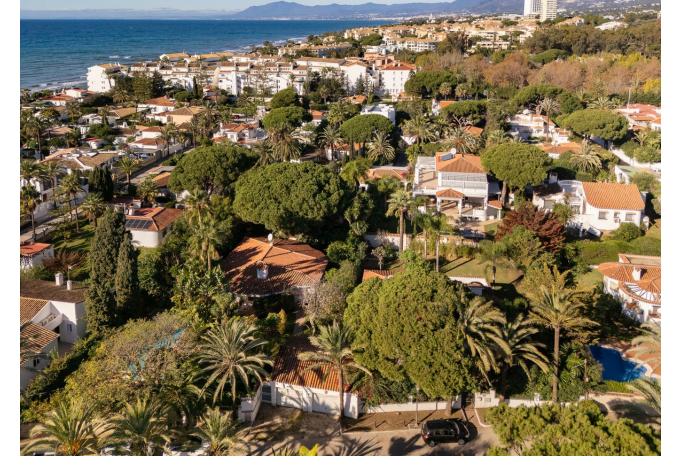

Location! Location! Location! Unique opportunity!! Only 250m walking to the beach of Marbesa we find this 2 bed 2 bath detached villa for sale. The house is built 147 m2 on a 875m2 plot, built on one level although you also have a solarium/terrace on the first level of 21m2, access from outside staircase. This is a great and unique investment opportunity, for those who want to renovate/refurbish or make a complete make-over. Project with architect plans are already available and licence has been applied for. Detached Villa, Marbesa, Costa del Sol. 2 Bedrooms, 2 Bathrooms, Built 165 m², Garden/Plot 875 m². Setting: Commercial Area, Beachside, Close To Shops, Close To Sea, Close To Schools. Orientation: South East, South, South West, West. Condition: Renovation Required. Climate Control: Air Conditioning, Hot A/C, Cold A/C, Fireplace. Views: Garden. Features: Covered Terrace, Fitted Wardrobes, Near Transport, Private Terrace, Storage Room, Ensuite Bathroom, Marble Flooring, Fiber Optic. Furniture: Optional. Kitchen: Fully Fitted. Garden: Private, Easy Maintenance. Security: Electric Blinds. Parking: Garage, Private. Utilities: Drinkable Water, Solar water heating. Category: Beachfront, Investment, Resale.