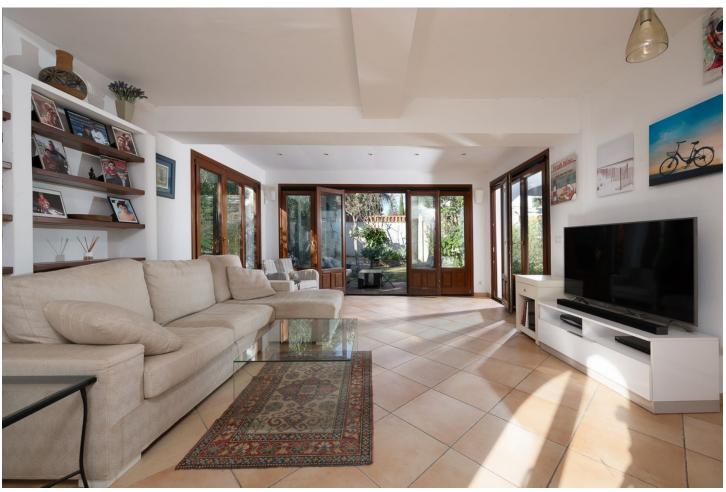

Location! Location! Location! Unique opportunity!! Only 250m walking to the beach of Marbesa we find this 2 bed 2 bath detached villa for sale. The house is built 147 m2 on a 875m2 plot, built on one level although you also have a solarium/terrace on the first level of 21m2, access from outside staircase. This is a great and unique investment opportunity, for those who want to renovate/refurbish or make a complete make-over. Project with architect plans are already available and licence has been applied for. Detached Villa, Marbesa, Costa del Sol. 2 Bedrooms, 2 Bathrooms, Built 165 m², Garden/Plot 875 m². Setting: Commercial Area, Beachside, Close To Shops, Close To Sea, Close To Schools. Orientation: South East, South, South West, West. Condition: Renovation Required. Climate Control: Air Conditioning, Hot A/C, Cold A/C, Fireplace. Views: Garden. Features: Covered Terrace, Fitted Wardrobes, Near Transport, Private Terrace, Storage Room, Ensuite Bathroom, Marble Flooring, Fiber Optic. Furniture: Optional. Kitchen: Fully Fitted. Garden: Private, Easy Maintenance. Security: Electric Blinds. Parking: Garage, Private. Utilities: Drinkable Water, Solar water heating. Category: Beachfront, Investment, Resale.