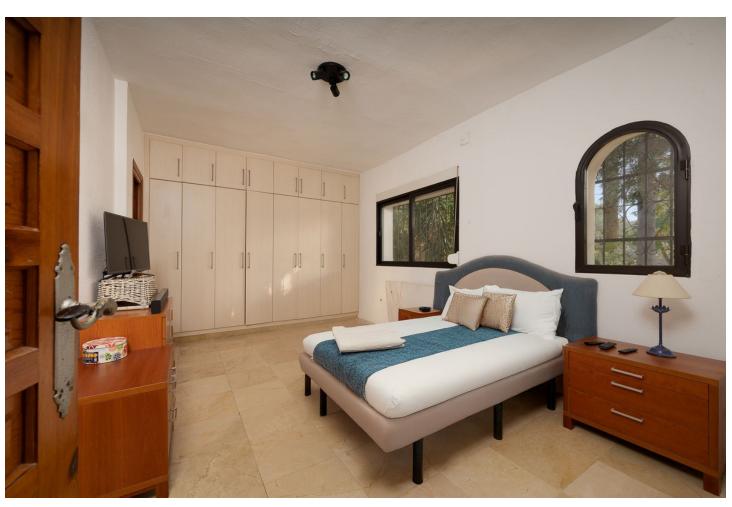

Location! Location! Location! Unique opportunity!! Only 250m walking to the beach of Marbesa we find this 2 bed 2 bath detached villa for sale. The house is built 147 m2 on a 875m2 plot, built on one level although you also have a solarium/terrace on the first level of 21m2, access from outside staircase. This is a great and unique investment opportunity, for those who want to renovate/refurbish or make a complete make-over. Project with architect plans are already available and licence has been applied for. Detached Villa, Marbesa, Costa del Sol. 2 Bedrooms, 2 Bathrooms, Built 165 m², Garden/Plot 875 m². Setting: Commercial Area, Beachside, Close To Shops, Close To Sea, Close To Schools. Orientation: South East, South, South West, West. Condition: Renovation Required. Climate Control: Air Conditioning, Hot A/C, Cold A/C, Fireplace. Views: Garden. Features: Covered Terrace, Fitted Wardrobes, Near Transport, Private Terrace, Storage Room, Ensuite Bathroom, Marble Flooring, Fiber Optic. Furniture: Optional. Kitchen: Fully Fitted. Garden: Private, Easy Maintenance. Security: Electric Blinds. Parking: Garage, Private. Utilities: Drinkable Water, Solar water heating. Category: Beachfront, Investment, Resale.