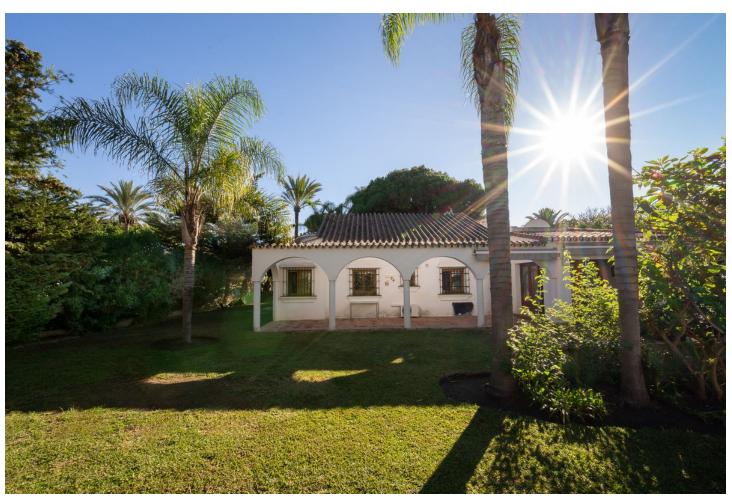

Location! Location! Location! Unique opportunity!! Only 250m walking to the beach of Marbesa we find this 2 bed 2 bath detached villa for sale. The house is built 147 m2 on a 875m2 plot, built on one level although you also have a solarium/terrace on the first level of 21m2, access from outside staircase. This is a great and unique investment opportunity, for those who want to renovate/refurbish or make a complete make-over. Project with architect plans are already available and licence has been applied for. Detached Villa, Marbesa, Costa del Sol. 2 Bedrooms, 2 Bathrooms, Built 165 m², Garden/Plot 875 m². Setting: Commercial Area, Beachside, Close To Shops, Close To Sea, Close To Schools. Orientation: South East, South, South West, West. Condition: Renovation Required. Climate Control: Air Conditioning, Hot A/C, Cold A/C, Fireplace. Views: Garden. Features: Covered Terrace, Fitted Wardrobes, Near Transport, Private Terrace, Storage Room, Ensuite Bathroom, Marble Flooring, Fiber Optic. Furniture: Optional. Kitchen: Fully Fitted. Garden: Private, Easy Maintenance. Security: Electric Blinds. Parking: Garage, Private. Utilities: Drinkable Water, Solar water heating. Category: Beachfront, Investment, Resale.