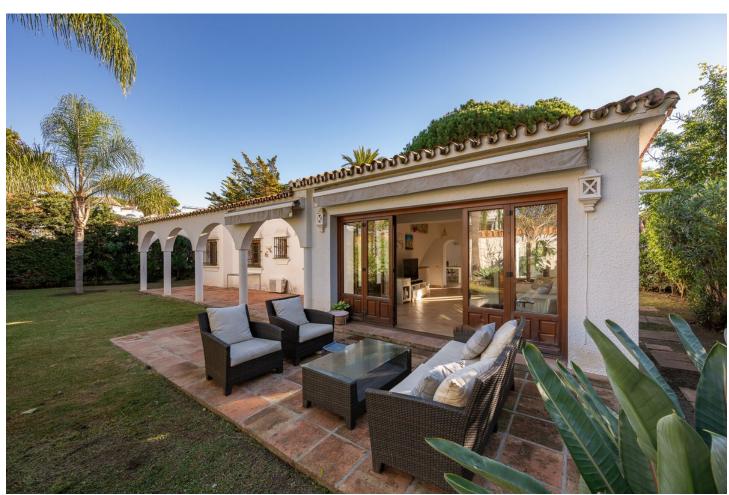

## Sales - House - Marbesa 1.395.000€

www.mibgroup.es +34 662 58 96 58 info@mibgroup.es

Ref.-ID: MIBGR4887298 Marbesa House

2

Investment Resale

2

165 m<sup>2</sup>

875 m2

Location! Location! Location! Unique opportunity!! Only 250m walking to the beach of Marbesa we find this 2 bed 2 bath detached villa for sale. The house is built 147 m2 on a 875m2 plot, built on one level although you also have a solarium/terrace on the first level of 21m2, access from outside staircase. This is a great and unique investment opportunity, for those who want to renovate/refurbish or make a complete make-over. Project with architect plans are already available and licence has been applied for. Detached Villa, Marbesa, Costa del Sol. 2 Bedrooms, 2 Bathrooms, Built 165 m², Garden/Plot 875 m². Setting: Commercial Area, Beachside, Close To Shops, Close To Sea, Close To Schools. Orientation: South East, South, South West, West. Condition: Renovation Required. Climate Control: Air Conditioning, Hot A/C, Cold A/C, Fireplace. Views: Garden. Features: Covered Terrace, Fitted Wardrobes, Near Transport, Private Terrace, Storage Room, Ensuite Bathroom, Marble Flooring, Fiber Optic. Furniture: Optional. Kitchen: Fully Fitted. Garden: Private, Easy Maintenance. Security: Electric Blinds. Parking: Garage, Private. Utilities: Drinkable Water, Solar water heating. Category: Beachfront, Investment, Resale.