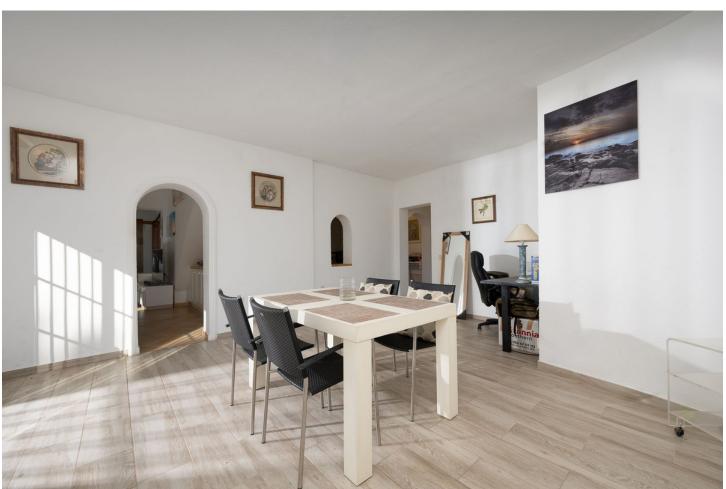

Location! Location! Location! Unique opportunity!! Only 250m walking to the beach of Marbesa we find this 2 bed 2 bath detached villa for sale. The house is built 147 m2 on a 875m2 plot, built on one level although you also have a solarium/terrace on the first level of 21m2, access from outside staircase. This is a great and unique investment opportunity, for those who want to renovate/refurbish or make a complete make-over. Project with architect plans are already available and licence has been applied for. Detached Villa, Marbesa, Costa del Sol. 2 Bedrooms, 2 Bathrooms, Built 165 m², Garden/Plot 875 m². Setting: Commercial Area, Beachside, Close To Shops, Close To Sea, Close To Schools. Orientation: South East, South, South West, West. Condition: Renovation Required. Climate Control: Air Conditioning, Hot A/C, Cold A/C, Fireplace. Views: Garden. Features: Covered Terrace, Fitted Wardrobes, Near Transport, Private Terrace, Storage Room, Ensuite Bathroom, Marble Flooring, Fiber Optic. Furniture: Optional. Kitchen: Fully Fitted. Garden: Private, Easy Maintenance. Security: Electric Blinds. Parking: Garage, Private. Utilities: Drinkable Water, Solar water heating. Category: Beachfront, Investment, Resale.