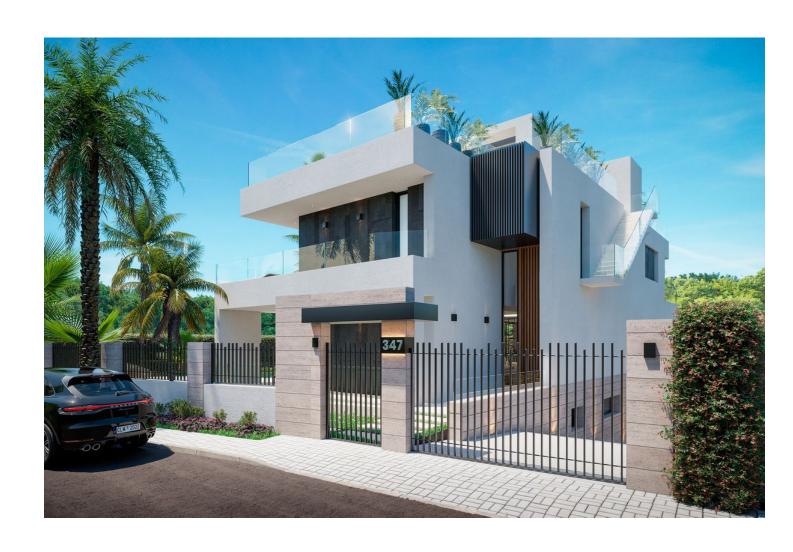

Location! Location! Location! Unique opportunity!! Only 250m walking to the beach of Marbesa we find this 2 bed 2 bath detached villa for sale. The house is built 147 m2 on a 875m2 plot, built on one level although you also have a solarium/terrace on the first level of 21m2, access from outside staircase. This is a great and unique investment opportunity, for those who want to renovate/refurbish or make a complete make-over. Project with architect plans are already available and licence has been applied for. Detached Villa, Marbesa, Costa del Sol. 2 Bedrooms, 2 Bathrooms, Built 165 m², Garden/Plot 875 m². Setting: Commercial Area, Beachside, Close To Shops, Close To Sea, Close To Schools. Orientation: South East, South, South West, West. Condition: Renovation Required. Climate Control: Air Conditioning, Hot A/C, Cold A/C, Fireplace. Views: Garden. Features: Covered Terrace, Fitted Wardrobes, Near Transport, Private Terrace, Storage Room, Ensuite Bathroom, Marble Flooring, Fiber Optic. Furniture: Optional. Kitchen: Fully Fitted. Garden: Private, Easy Maintenance. Security: Electric Blinds. Parking: Garage, Private. Utilities: Drinkable Water, Solar water heating. Category: Beachfront, Investment, Resale.