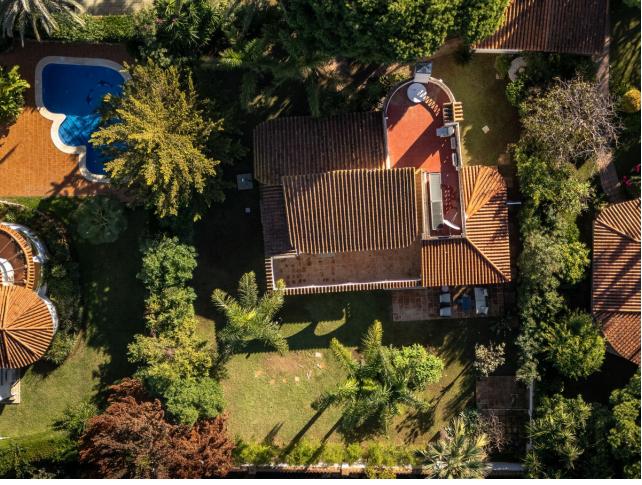

## Sales - House - Marbesa 1.395.000€

www.mibgroup.es +34 662 58 96 58 info@mibgroup.es

Ref.-ID: MIBGR4887298 Marbesa House

2

Investment Resale

2

165 m<sup>2</sup>

875 m2

Location! Location! Location! Unique opportunity!! Only 250m walking to the beach of Marbesa we find this 2 bed 2 bath detached villa for sale. The house is built 147 m2 on a 875m2 plot, built on one level although you also have a solarium/terrace on the first level of 21m2, access from outside staircase. This is a great and unique investment opportunity, for those who want to renovate/refurbish or make a complete make-over. Project with architect plans are already available and licence has been applied for. Detached Villa, Marbesa, Costa del Sol. 2 Bedrooms, 2 Bathrooms, Built 165 m², Garden/Plot 875 m². Setting: Commercial Area, Beachside, Close To Shops, Close To Sea, Close To Schools. Orientation: South East, South, South West, West. Condition: Renovation Required. Climate Control: Air Conditioning, Hot A/C, Cold A/C, Fireplace. Views: Garden. Features: Covered Terrace, Fitted Wardrobes, Near Transport, Private Terrace, Storage Room, Ensuite Bathroom, Marble Flooring, Fiber Optic. Furniture: Optional. Kitchen: Fully Fitted. Garden: Private, Easy Maintenance. Security: Electric Blinds. Parking: Garage, Private. Utilities: Drinkable Water, Solar water heating. Category: Beachfront, Investment, Resale.