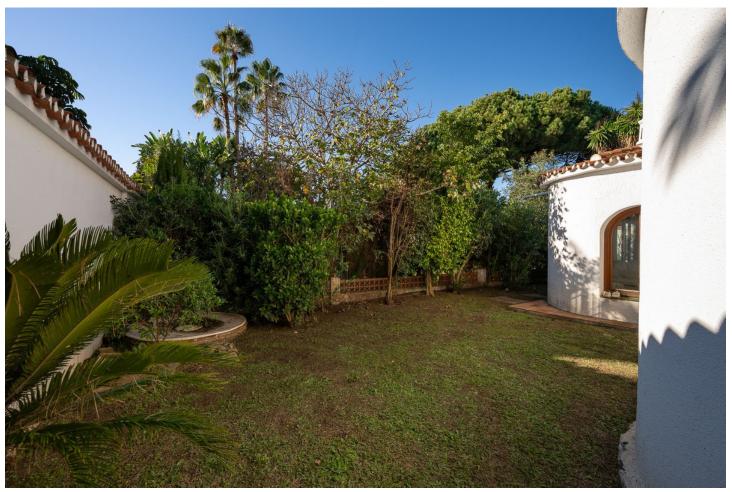

Location! Location! Location! Unique opportunity!! Only 250m walking to the beach of Marbesa we find this 2 bed 2 bath detached villa for sale. The house is built 147 m2 on a 875m2 plot, built on one level although you also have a solarium/terrace on the first level of 21m2, access from outside staircase. This is a great and unique investment opportunity, for those who want to renovate/refurbish or make a complete make-over. Project with architect plans are already available and licence has been applied for. Detached Villa, Marbesa, Costa del Sol. 2 Bedrooms, 2 Bathrooms, Built 165 m², Garden/Plot 875 m². Setting: Commercial Area, Beachside, Close To Shops, Close To Sea, Close To Schools. Orientation: South East, South, South West, West. Condition: Renovation Required. Climate Control: Air Conditioning, Hot A/C, Cold A/C, Fireplace. Views: Garden. Features: Covered Terrace, Fitted Wardrobes, Near Transport, Private Terrace, Storage Room, Ensuite Bathroom, Marble Flooring, Fiber Optic. Furniture: Optional. Kitchen: Fully Fitted. Garden: Private, Easy Maintenance. Security: Electric Blinds. Parking: Garage, Private. Utilities: Drinkable Water, Solar water heating. Category: Beachfront, Investment, Resale.