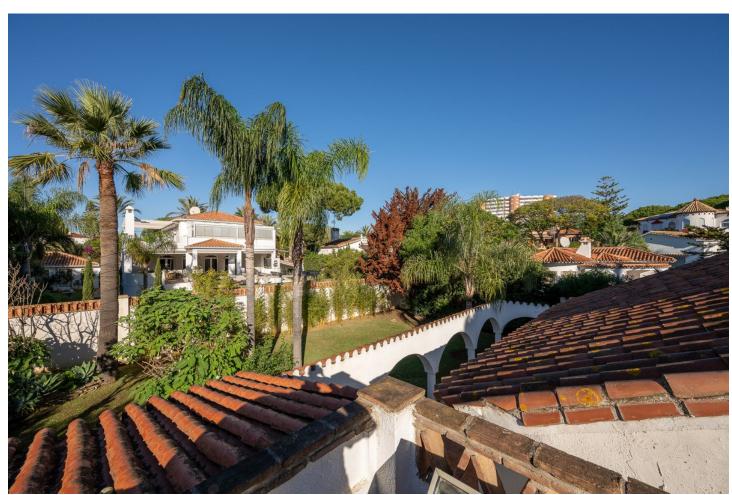

Location! Location! Location! Unique opportunity!! Only 250m walking to the beach of Marbesa we find this 2 bed 2 bath detached villa for sale. The house is built 147 m2 on a 875m2 plot, built on one level although you also have a solarium/terrace on the first level of 21m2, access from outside staircase. This is a great and unique investment opportunity, for those who want to renovate/refurbish or make a complete make-over. Project with architect plans are already available and licence has been applied for. Detached Villa, Marbesa, Costa del Sol. 2 Bedrooms, 2 Bathrooms, Built 165 m², Garden/Plot 875 m². Setting: Commercial Area, Beachside, Close To Shops, Close To Sea, Close To Schools. Orientation: South East, South, South West, West. Condition: Renovation Required. Climate Control: Air Conditioning, Hot A/C, Cold A/C, Fireplace. Views: Garden. Features: Covered Terrace, Fitted Wardrobes, Near Transport, Private Terrace, Storage Room, Ensuite Bathroom, Marble Flooring, Fiber Optic. Furniture: Optional. Kitchen: Fully Fitted. Garden: Private, Easy Maintenance. Security: Electric Blinds. Parking: Garage, Private. Utilities: Drinkable Water, Solar water heating. Category: Beachfront, Investment, Resale.