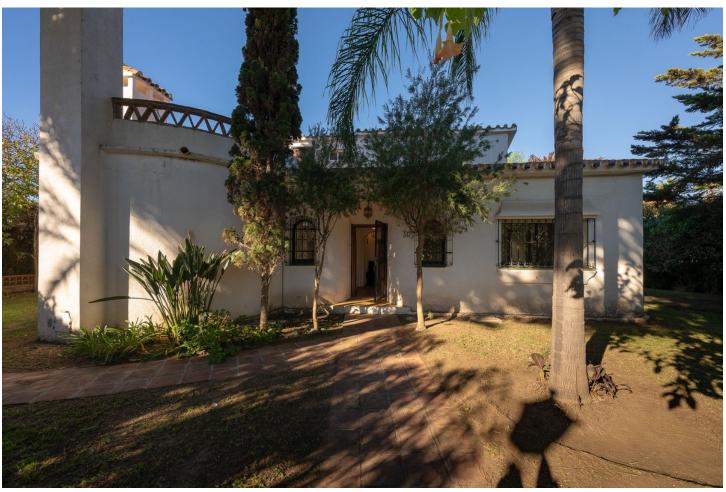

Location! Location! Location! Unique opportunity!! Only 250m walking to the beach of Marbesa we find this 2 bed 2 bath detached villa for sale. The house is built 147 m2 on a 875m2 plot, built on one level although you also have a solarium/terrace on the first level of 21m2, access from outside staircase. This is a great and unique investment opportunity, for those who want to renovate/refurbish or make a complete make-over. Project with architect plans are already available and licence has been applied for. Detached Villa, Marbesa, Costa del Sol. 2 Bedrooms, 2 Bathrooms, Built 165 m², Garden/Plot 875 m². Setting: Commercial Area, Beachside, Close To Shops, Close To Sea, Close To Schools. Orientation: South East, South, South West, West. Condition: Renovation Required. Climate Control: Air Conditioning, Hot A/C, Cold A/C, Fireplace. Views: Garden. Features: Covered Terrace, Fitted Wardrobes, Near Transport, Private Terrace, Storage Room, Ensuite Bathroom, Marble Flooring, Fiber Optic. Furniture: Optional. Kitchen: Fully Fitted. Garden: Private, Easy Maintenance. Security: Electric Blinds. Parking: Garage, Private. Utilities: Drinkable Water, Solar water heating. Category: Beachfront, Investment, Resale.