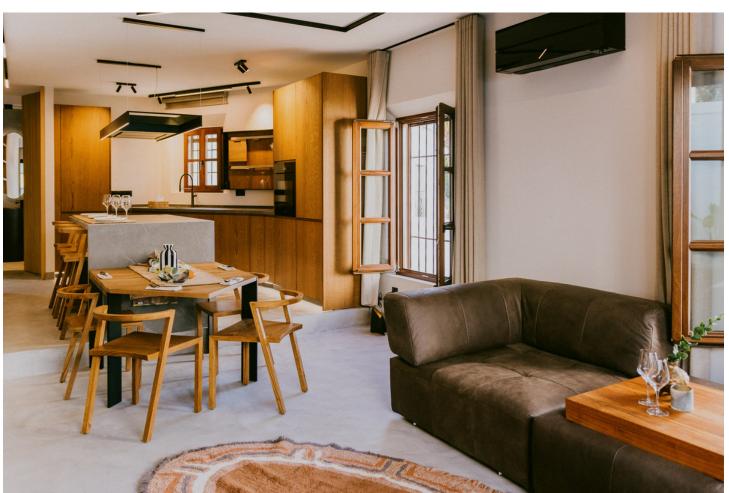

This bright and inviting 3-bedroom townhouse effortlessly combines the charm of traditional Andalusian design with updated modern aesthetics. Ideally located near all amenities and just moments from the renowned Puente Romano, this beautiful home offers the perfect blend of convenience and style. The open-plan living and dining area is bathed in natural light, providing a luxurious yet comfortable space for relaxing or entertaining. Expansive glass doors lead to a private Andalusian-style patio, offering a serene retreat for outdoor relaxation. The kitchen features top-of-the-line appliances, sleek countertops, and a contemporary design—a true haven for culinary enthusiasts. The first floor retains its original flooring, enhancing the home's character and charm. The spacious primary suite includes a lovely Juliet balcony with picturesque views and a beautifully appointed ensuite bath. A second ensuite bedroom offers its own cozy sitting area, while a converted third bedroom provides flexibility for use as a guest room, storage space, or home office. With thoughtful attention to detail at every turn, this property is a must-see for those seeking a home that blends timeless style with modern comfort.