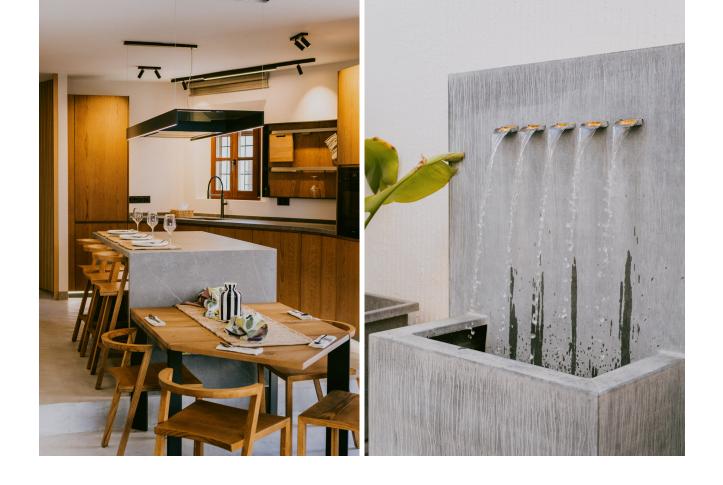

This bright and inviting 3-bedroom townhouse effortlessly combines the charm of traditional Andalusian design with updated modern aesthetics. Ideally located near all amenities and just moments from the renowned Puente Romano, this beautiful home offers the perfect blend of convenience and style. The open-plan living and dining area is bathed in natural light, providing a luxurious yet comfortable space for relaxing or entertaining. Expansive glass doors lead to a private Andalusian-style patio, offering a serene retreat for outdoor relaxation. The kitchen features top-of-the-line appliances, sleek countertops, and a contemporary design—a true haven for culinary enthusiasts. The first floor retains its original flooring, enhancing the home's character and charm. The spacious primary suite includes a lovely Juliet balcony with picturesque views and a beautifully appointed ensuite bath. A second ensuite bedroom offers its own cozy sitting area, while a converted third bedroom provides flexibility for use as a guest room, storage space, or home office. With thoughtful attention to detail at every turn, this property is a must-see for those seeking a home that blends timeless style with modern comfort.