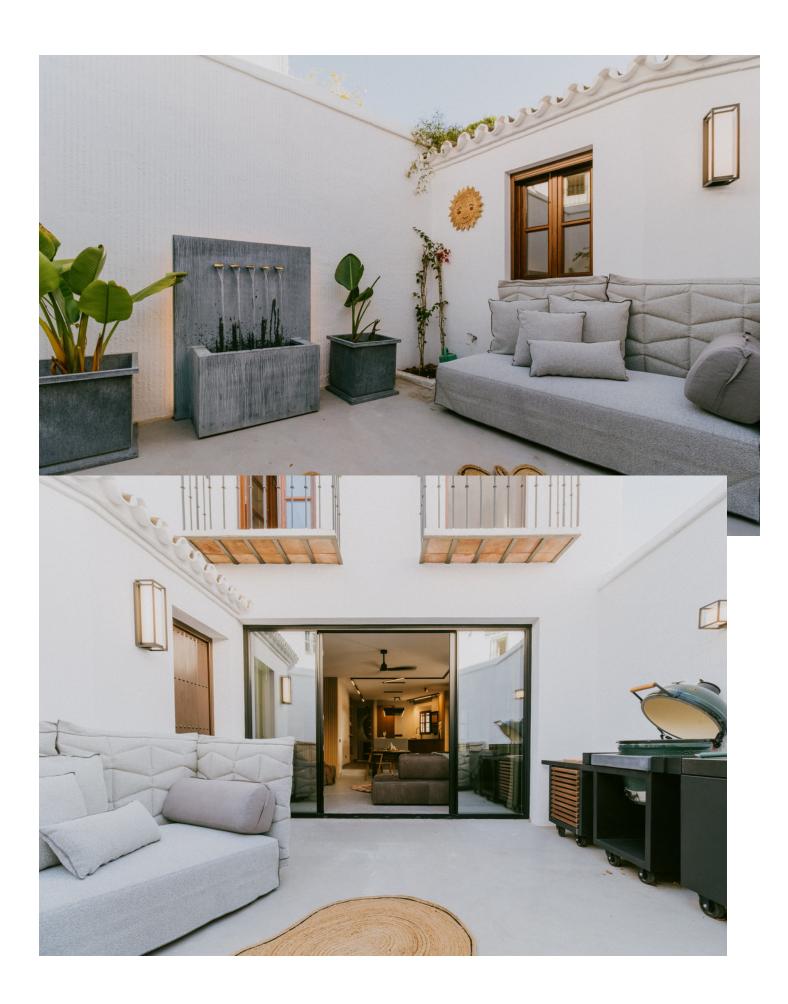

This bright and inviting 3-bedroom townhouse effortlessly combines the charm of traditional Andalusian design with updated modern aesthetics. Ideally located near all amenities and just moments from the renowned Puente Romano, this beautiful home offers the perfect blend of convenience and style. The open-plan living and dining area is bathed in natural light, providing a luxurious yet comfortable space for relaxing or entertaining. Expansive glass doors lead to a private Andalusian-style patio, offering a serene retreat for outdoor relaxation. The kitchen features top-of-the-line appliances, sleek countertops, and a contemporary design—a true haven for culinary enthusiasts. The first floor retains its original flooring, enhancing the home's character and charm. The spacious primary suite includes a lovely Juliet balcony with picturesque views and a beautifully appointed ensuite bath. A second ensuite bedroom offers its own cozy sitting area, while a converted third bedroom provides flexibility for use as a guest room, storage space, or home office. With thoughtful attention to detail at every turn, this property is a must-see for those seeking a home that blends timeless style with modern comfort.