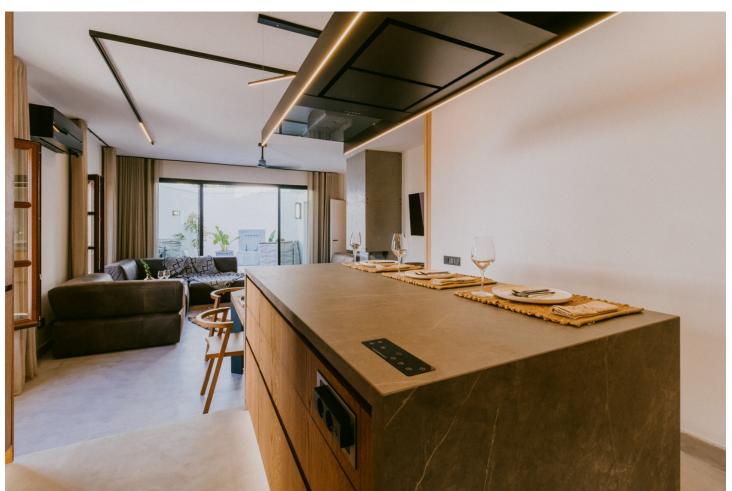

This bright and inviting 3-bedroom townhouse effortlessly combines the charm of traditional Andalusian design with updated modern aesthetics. Ideally located near all amenities and just moments from the renowned Puente Romano, this beautiful home offers the perfect blend of convenience and style. The open-plan living and dining area is bathed in natural light, providing a luxurious yet comfortable space for relaxing or entertaining. Expansive glass doors lead to a private Andalusian-style patio, offering a serene retreat for outdoor relaxation. The kitchen features top-of-the-line appliances, sleek countertops, and a contemporary design—a true haven for culinary enthusiasts. The first floor retains its original flooring, enhancing the home's character and charm. The spacious primary suite includes a lovely Juliet balcony with picturesque views and a beautifully appointed ensuite bath. A second ensuite bedroom offers its own cozy sitting area, while a converted third bedroom provides flexibility for use as a guest room, storage space, or home office. With thoughtful attention to detail at every turn, this property is a must-see for those seeking a home that blends timeless style with modern comfort.