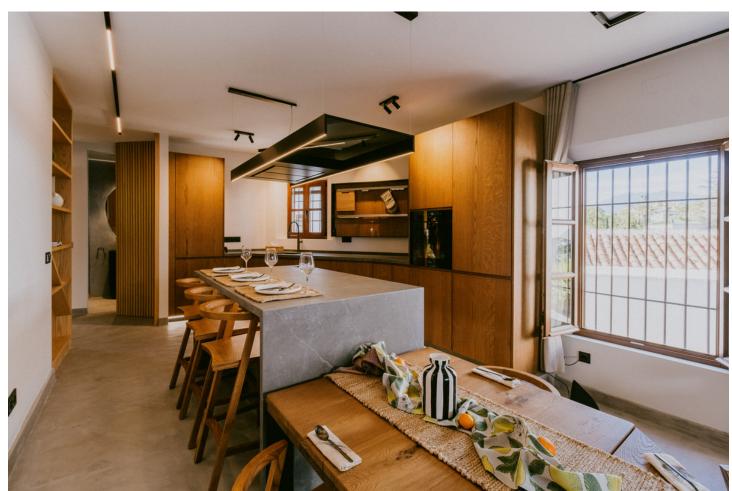

This bright and inviting 3-bedroom townhouse effortlessly combines the charm of traditional Andalusian design with updated modern aesthetics. Ideally located near all amenities and just moments from the renowned Puente Romano, this beautiful home offers the perfect blend of convenience and style. The open-plan living and dining area is bathed in natural light, providing a luxurious yet comfortable space for relaxing or entertaining. Expansive glass doors lead to a private Andalusian-style patio, offering a serene retreat for outdoor relaxation. The kitchen features top-of-the-line appliances, sleek countertops, and a contemporary design—a true haven for culinary enthusiasts. The first floor retains its original flooring, enhancing the home's character and charm. The spacious primary suite includes a lovely Juliet balcony with picturesque views and a beautifully appointed ensuite bath. A second ensuite bedroom offers its own cozy sitting area, while a converted third bedroom provides flexibility for use as a guest room, storage space, or home office. With thoughtful attention to detail at every turn, this property is a must-see for those seeking a home that blends timeless style with modern comfort.