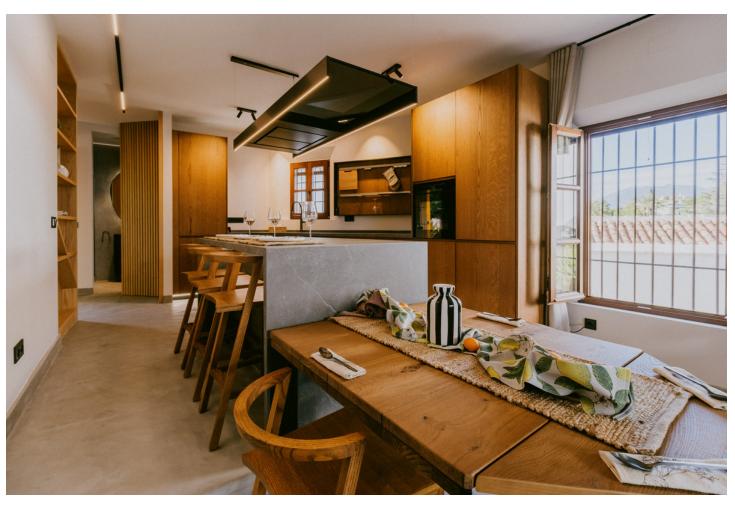

This bright and inviting 3-bedroom townhouse effortlessly combines the charm of traditional Andalusian design with updated modern aesthetics. Ideally located near all amenities and just moments from the renowned Puente Romano, this beautiful home offers the perfect blend of convenience and style. The open-plan living and dining area is bathed in natural light, providing a luxurious yet comfortable space for relaxing or entertaining. Expansive glass doors lead to a private Andalusian-style patio, offering a serene retreat for outdoor relaxation. The kitchen features top-of-the-line appliances, sleek countertops, and a contemporary design—a true haven for culinary enthusiasts. The first floor retains its original flooring, enhancing the home's character and charm. The spacious primary suite includes a lovely Juliet balcony with picturesque views and a beautifully appointed ensuite bath. A second ensuite bedroom offers its own cozy sitting area, while a converted third bedroom provides flexibility for use as a guest room, storage space, or home office. With thoughtful attention to detail at every turn, this property is a must-see for those seeking a home that blends timeless style with modern comfort.