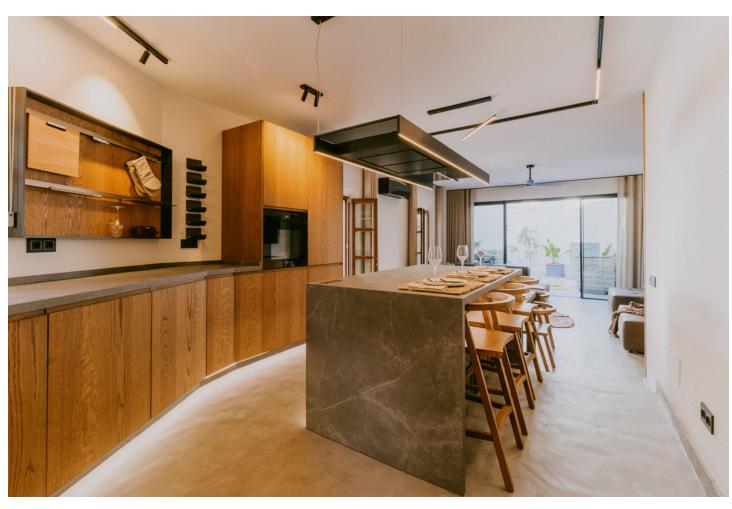

This bright and inviting 3-bedroom townhouse effortlessly combines the charm of traditional Andalusian design with updated modern aesthetics. Ideally located near all amenities and just moments from the renowned Puente Romano, this beautiful home offers the perfect blend of convenience and style. The open-plan living and dining area is bathed in natural light, providing a luxurious yet comfortable space for relaxing or entertaining. Expansive glass doors lead to a private Andalusian-style patio, offering a serene retreat for outdoor relaxation. The kitchen features top-of-the-line appliances, sleek countertops, and a contemporary design—a true haven for culinary enthusiasts. The first floor retains its original flooring, enhancing the home's character and charm. The spacious primary suite includes a lovely Juliet balcony with picturesque views and a beautifully appointed ensuite bath. A second ensuite bedroom offers its own cozy sitting area, while a converted third bedroom provides flexibility for use as a guest room, storage space, or home office. With thoughtful attention to detail at every turn, this property is a must-see for those seeking a home that blends timeless style with modern comfort.