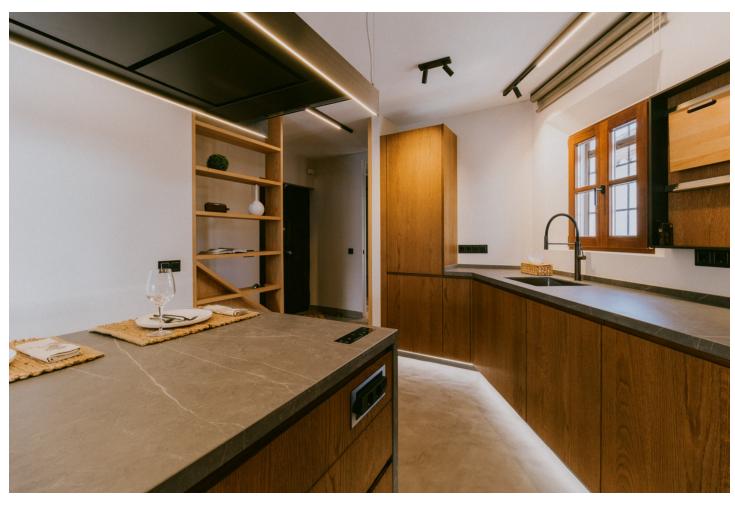

This bright and inviting 3-bedroom townhouse effortlessly combines the charm of traditional Andalusian design with updated modern aesthetics. Ideally located near all amenities and just moments from the renowned Puente Romano, this beautiful home offers the perfect blend of convenience and style. The open-plan living and dining area is bathed in natural light, providing a luxurious yet comfortable space for relaxing or entertaining. Expansive glass doors lead to a private Andalusian-style patio, offering a serene retreat for outdoor relaxation. The kitchen features top-of-the-line appliances, sleek countertops, and a contemporary design—a true haven for culinary enthusiasts. The first floor retains its original flooring, enhancing the home's character and charm. The spacious primary suite includes a lovely Juliet balcony with picturesque views and a beautifully appointed ensuite bath. A second ensuite bedroom offers its own cozy sitting area, while a converted third bedroom provides flexibility for use as a guest room, storage space, or home office. With thoughtful attention to detail at every turn, this property is a must-see for those seeking a home that blends timeless style with modern comfort.