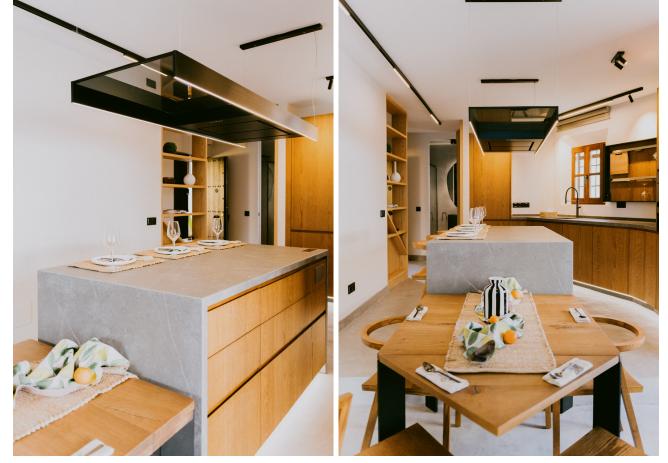

This bright and inviting 3-bedroom townhouse effortlessly combines the charm of traditional Andalusian design with updated modern aesthetics. Ideally located near all amenities and just moments from the renowned Puente Romano, this beautiful home offers the perfect blend of convenience and style. The open-plan living and dining area is bathed in natural light, providing a luxurious yet comfortable space for relaxing or entertaining. Expansive glass doors lead to a private Andalusian-style patio, offering a serene retreat for outdoor relaxation. The kitchen features top-of-the-line appliances, sleek countertops, and a contemporary design—a true haven for culinary enthusiasts. The first floor retains its original flooring, enhancing the home's character and charm. The spacious primary suite includes a lovely Juliet balcony with picturesque views and a beautifully appointed ensuite bath. A second ensuite bedroom offers its own cozy sitting area, while a converted third bedroom provides flexibility for use as a guest room, storage space, or home office. With thoughtful attention to detail at every turn, this property is a must-see for those seeking a home that blends timeless style with modern comfort.