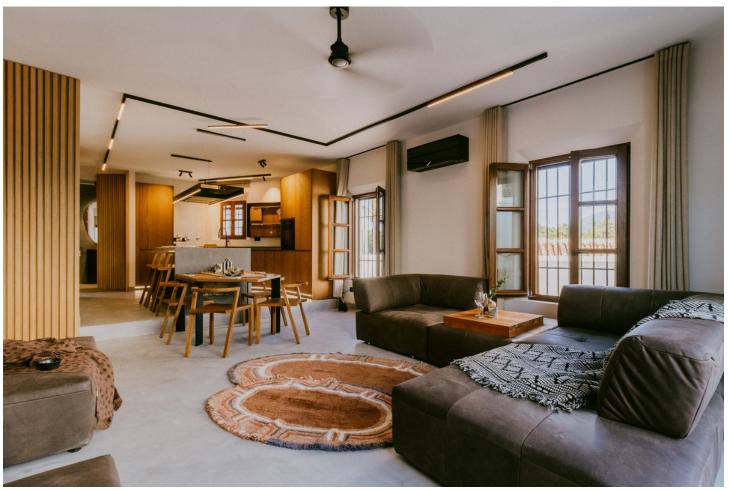

This bright and inviting 3-bedroom townhouse effortlessly combines the charm of traditional Andalusian design with updated modern aesthetics. Ideally located near all amenities and just moments from the renowned Puente Romano, this beautiful home offers the perfect blend of convenience and style. The open-plan living and dining area is bathed in natural light, providing a luxurious yet comfortable space for relaxing or entertaining. Expansive glass doors lead to a private Andalusian-style patio, offering a serene retreat for outdoor relaxation. The kitchen features top-of-the-line appliances, sleek countertops, and a contemporary design—a true haven for culinary enthusiasts. The first floor retains its original flooring, enhancing the home's character and charm. The spacious primary suite includes a lovely Juliet balcony with picturesque views and a beautifully appointed ensuite bath. A second ensuite bedroom offers its own cozy sitting area, while a converted third bedroom provides flexibility for use as a guest room, storage space, or home office. With thoughtful attention to detail at every turn, this property is a must-see for those seeking a home that blends timeless style with modern comfort.

## Orientation Condition **Climate Control** Setting Close To Golf South East Excellent Air Conditioning Recently Renovated Close To Shops Fireplace Recently Refurbished U/F Heating Close To Sea Close To Town ✓ U/F/H Bathrooms Close To Schools Views **Features Furniture** Kitchen Fitted Wardrobes Fully Furnished Fully Fitted Mountain Garden Private Terrace **✓** Urban Utility Room Double Glazing Security Category Alarm System Luxury