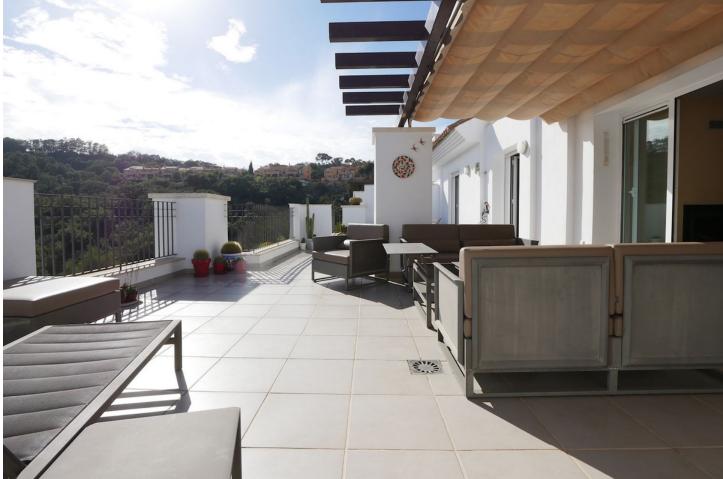

3

This is without doubt one of our favourite penthouses with its large 70m terrace accessible and on the same level as the living area and bedrooms and its wide open plan living area. This property has been designed perfectly to enjoy the Andalucian climate living inside and outside at the same time. This modern property is located in a secure gated complex located in La Mairena which is an area of natural beauty located in the hills above East Marbella. The complex has parking for the owners and its own community pool with views to the sea. La Mairena is known for being a quieter area and yet it still has some good restaurants the HoffSass tennis centre and two schools. The owners of this complex are also have free use of the sports and leisure facilities in El Soto next door that include Tennis, a gym, a small spa and a nine hole par three golf course.

Condition Excellent

Features Private Terrace Gym Tennis Court

Double Glazing

Security Gated Complex Entry Phone Pool Communal

Furniture Optional

Parking Private Climate Control

Kitchen Fully Fitted Views Sea Mountain