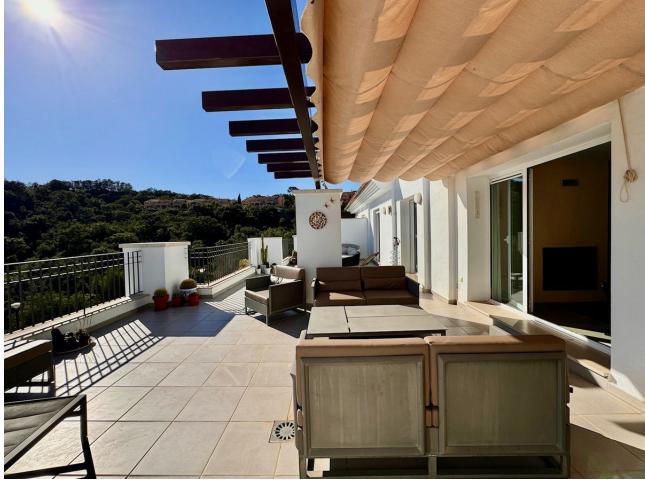

3

This is without doubt one of our favourite penthouses with its large 70m terrace accessible and on the same level as the living area and bedrooms and its wide open plan living area. This property has been designed perfectly to enjoy the Andalucian climate living inside and outside at the same time. This modern property is located in a secure gated complex located in La Mairena which is an area of natural beauty located in the hills above East Marbella. The complex has parking for the owners and its own community pool with views to the sea. La Mairena is known for being a quieter area and yet it still has some good restaurants the HoffSass tennis centre and two schools. The owners of this complex are also have free use of the sports and leisure facilities in El Soto next door that include Tennis, a gym, a small spa and a nine hole par three golf course.

Condition Excellent

Features Private Terrace Gym Tennis Court

Double Glazing

Security Gated Complex Entry Phone Pool Communal

Furniture Optional

Parking Private Climate Control

Kitchen Fully Fitted Views Sea Mountain