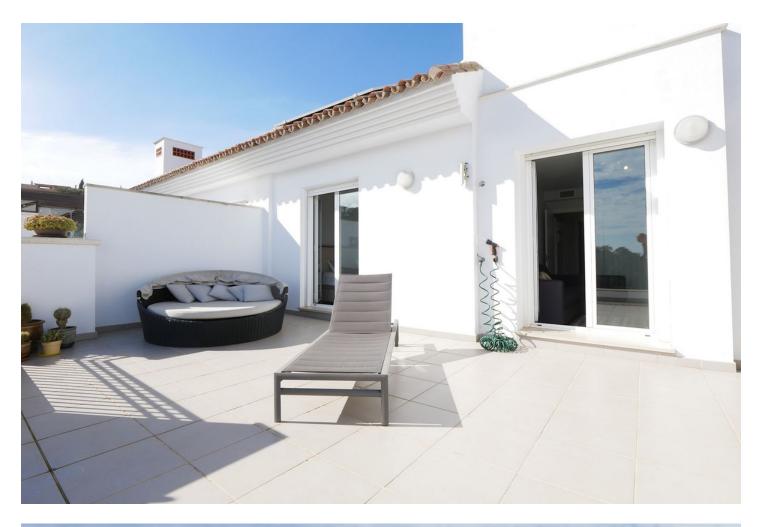

3

This is without doubt one of our favourite penthouses with its large 70m terrace accessible and on the same level as the living area and bedrooms and its wide open plan living area. This property has been designed perfectly to enjoy the Andalucian climate living inside and outside at the same time. This modern property is located in a secure gated complex located in La Mairena which is an area of natural beauty located in the hills above East Marbella. The complex has parking for the owners and its own community pool with views to the sea. La Mairena is known for being a quieter area and yet it still has some good restaurants the HoffSass tennis centre and two schools. The owners of this complex are also have free use of the sports and leisure facilities in El Soto next door that include Tennis, a gym, a small spa and a nine hole par three golf course.

Condition Excellent

Features Private Terrace Gym Tennis Court

Double Glazing

Security Gated Complex Entry Phone Pool Communal

Furniture Optional

Parking Private Climate Control

Kitchen Fully Fitted Views Sea Mountain