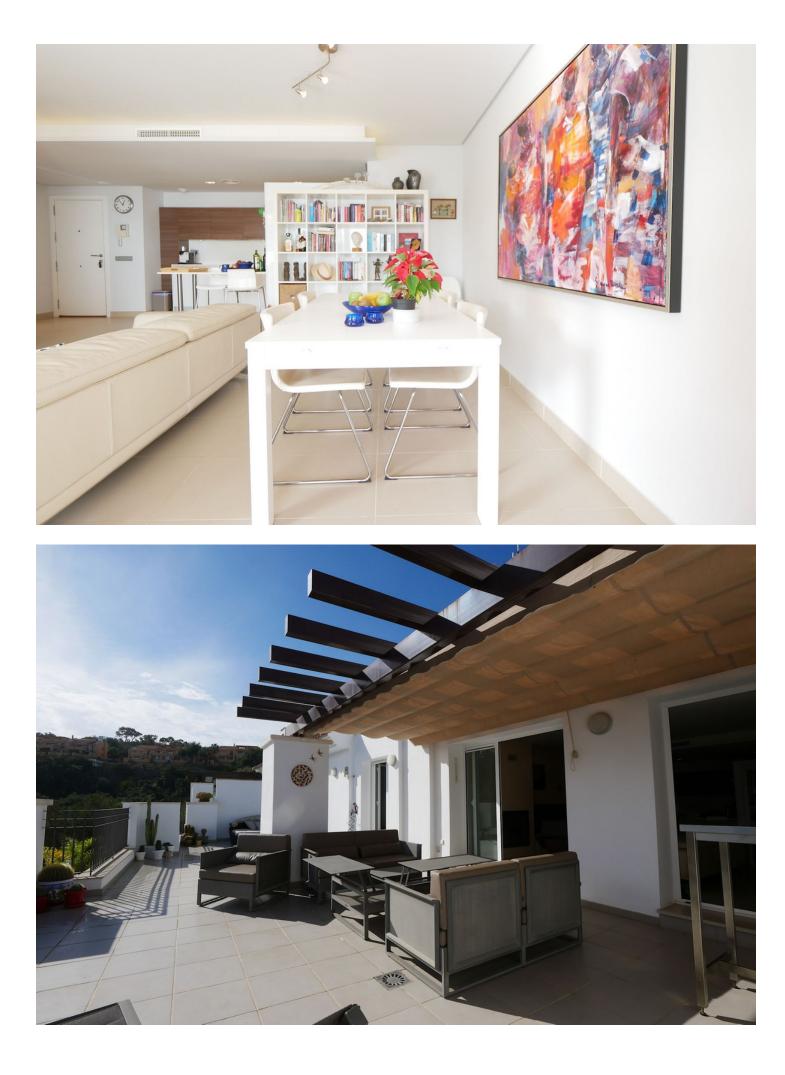

3

This is without doubt one of our favourite penthouses with its large 70m terrace accessible and on the same level as the living area and bedrooms and its wide open plan living area. This property has been designed perfectly to enjoy the Andalucian climate living inside and outside at the same time. This modern property is located in a secure gated complex located in La Mairena which is an area of natural beauty located in the hills above East Marbella. The complex has parking for the owners and its own community pool with views to the sea. La Mairena is known for being a quieter area and yet it still has some good restaurants the HoffSass tennis centre and two schools. The owners of this complex are also have free use of the sports and leisure facilities in El Soto next door that include Tennis, a gym, a small spa and a nine hole par three golf course.

Condition Excellent

Features Private Terrace Gym Tennis Court

Double Glazing

Security Gated Complex Entry Phone Pool Communal

Furniture Optional

Parking Private Climate Control

Kitchen Fully Fitted Views Sea Mountain