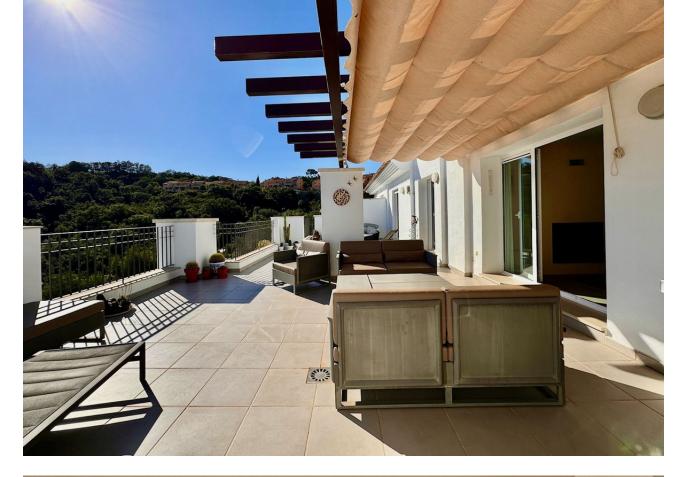

3

This is without doubt one of our favourite penthouses with its large 70m terrace accessible and on the same level as the living area and bedrooms and its wide open plan living area. This property has been designed perfectly to enjoy the Andalucian climate living inside and outside at the same time. This modern property is located in a secure gated complex located in La Mairena which is an area of natural beauty located in the hills above East Marbella. The complex has parking for the owners and its own community pool with views to the sea. La Mairena is known for being a quieter area and yet it still has some good restaurants the HoffSass tennis centre and two schools. The owners of this complex are also have free use of the sports and leisure facilities in El Soto next door that include Tennis, a gym, a small spa and a nine hole par three golf course.

Condition Excellent

Features Private Terrace Gym Tennis Court

Double Glazing

Security Gated Complex Entry Phone Pool Communal

Furniture Optional

Parking Private Climate Control

Kitchen Fully Fitted Views Sea Mountain