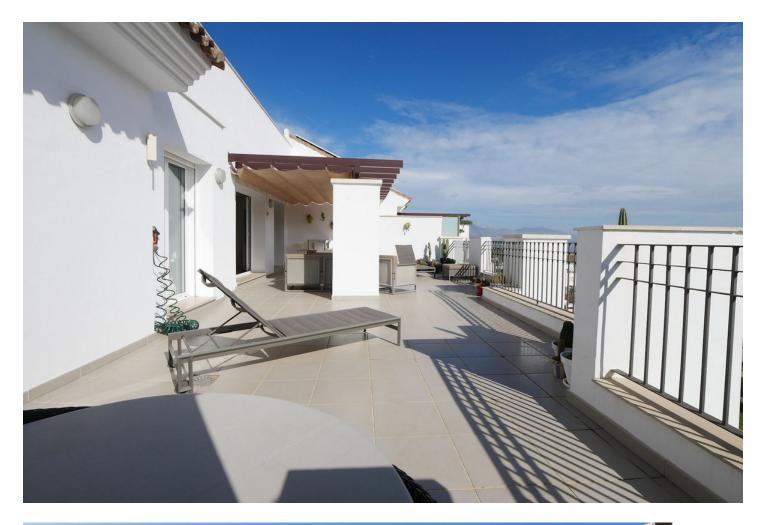

3

This is without doubt one of our favourite penthouses with its large 70m terrace accessible and on the same level as the living area and bedrooms and its wide open plan living area. This property has been designed perfectly to enjoy the Andalucian climate living inside and outside at the same time. This modern property is located in a secure gated complex located in La Mairena which is an area of natural beauty located in the hills above East Marbella. The complex has parking for the owners and its own community pool with views to the sea. La Mairena is known for being a quieter area and yet it still has some good restaurants the HoffSass tennis centre and two schools. The owners of this complex are also have free use of the sports and leisure facilities in El Soto next door that include Tennis, a gym, a small spa and a nine hole par three golf course.

Condition Excellent

Features Private Terrace Gym Tennis Court

Double Glazing

Security Gated Complex Entry Phone Pool Communal

Furniture Optional

Parking Private Climate Control

Kitchen Fully Fitted Views Sea Mountain