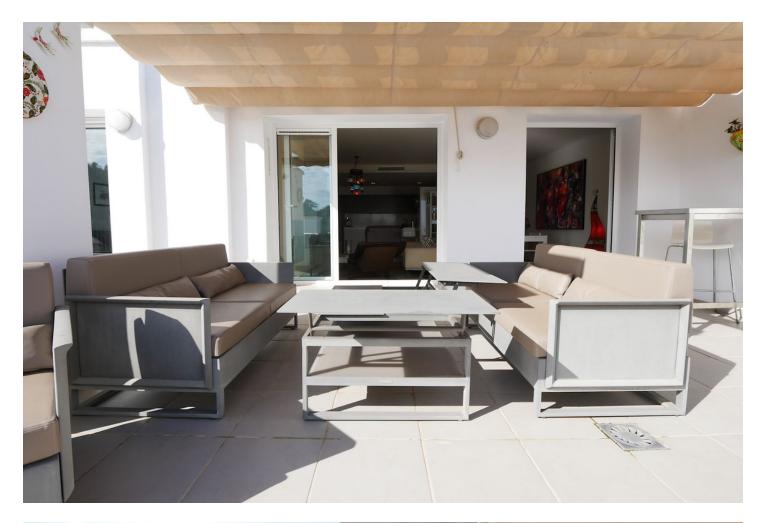

3

This is without doubt one of our favourite penthouses with its large 70m terrace accessible and on the same level as the living area and bedrooms and its wide open plan living area. This property has been designed perfectly to enjoy the Andalucian climate living inside and outside at the same time. This modern property is located in a secure gated complex located in La Mairena which is an area of natural beauty located in the hills above East Marbella. The complex has parking for the owners and its own community pool with views to the sea. La Mairena is known for being a quieter area and yet it still has some good restaurants the HoffSass tennis centre and two schools. The owners of this complex are also have free use of the sports and leisure facilities in El Soto next door that include Tennis, a gym, a small spa and a nine hole par three golf course.

Condition Excellent

Features Private Terrace Gym Tennis Court

Double Glazing

Security Gated Complex Entry Phone Pool Communal

Furniture Optional

Parking Private Climate Control

Kitchen Fully Fitted Views Sea Mountain