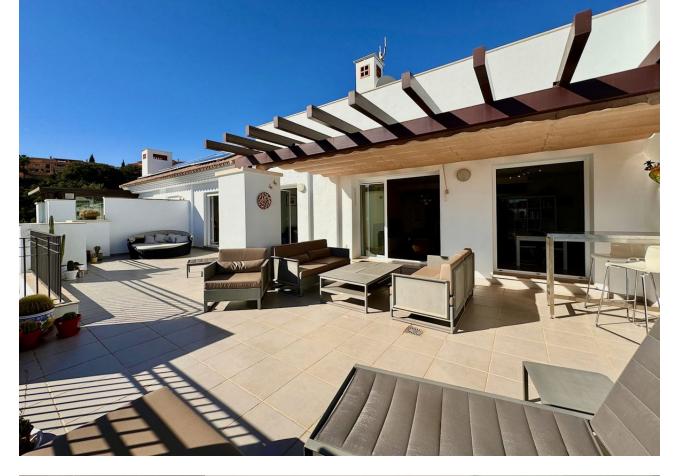

3

This is without doubt one of our favourite penthouses with its large 70m terrace accessible and on the same level as the living area and bedrooms and its wide open plan living area. This property has been designed perfectly to enjoy the Andalucian climate living inside and outside at the same time. This modern property is located in a secure gated complex located in La Mairena which is an area of natural beauty located in the hills above East Marbella. The complex has parking for the owners and its own community pool with views to the sea. La Mairena is known for being a quieter area and yet it still has some good restaurants the HoffSass tennis centre and two schools. The owners of this complex are also have free use of the sports and leisure facilities in El Soto next door that include Tennis, a gym, a small spa and a nine hole par three golf course.