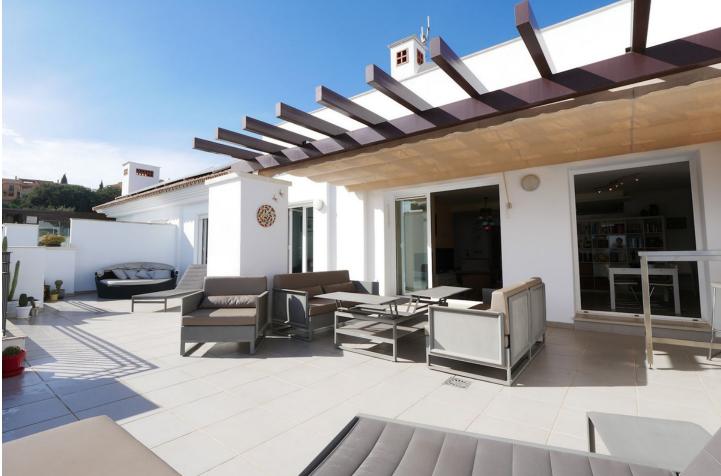

3

This is without doubt one of our favourite penthouses with its large 70m terrace accessible and on the same level as the living area and bedrooms and its wide open plan living area. This property has been designed perfectly to enjoy the Andalucian climate living inside and outside at the same time. This modern property is located in a secure gated complex located in La Mairena which is an area of natural beauty located in the hills above East Marbella. The complex has parking for the owners and its own community pool with views to the sea. La Mairena is known for being a quieter area and yet it still has some good restaurants the HoffSass tennis centre and two schools. The owners of this complex are also have free use of the sports and leisure facilities in El Soto next door that include Tennis, a gym, a small spa and a nine hole par three golf course.

Condition Excellent

Features Private Terrace Gym Tennis Court

Double Glazing

Security Gated Complex Entry Phone Pool Communal

Furniture Optional

Parking Private Climate Control

Kitchen Fully Fitted Views Sea Mountain