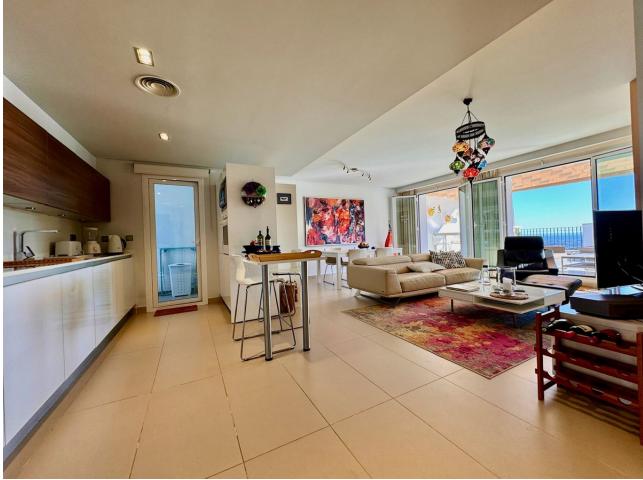

3

This is without doubt one of our favourite penthouses with its large 70m terrace accessible and on the same level as the living area and bedrooms and its wide open plan living area. This property has been designed perfectly to enjoy the Andalucian climate living inside and outside at the same time. This modern property is located in a secure gated complex located in La Mairena which is an area of natural beauty located in the hills above East Marbella. The complex has parking for the owners and its own community pool with views to the sea. La Mairena is known for being a quieter area and yet it still has some good restaurants the HoffSass tennis centre and two schools. The owners of this complex are also have free use of the sports and leisure facilities in El Soto next door that include Tennis, a gym, a small spa and a nine hole par three golf course.

Condition Excellent

Features Private Terrace Gym Tennis Court

Double Glazing

Security Gated Complex Entry Phone Pool Communal

Furniture Optional

Parking Private Climate Control

Kitchen Fully Fitted Views Sea Mountain