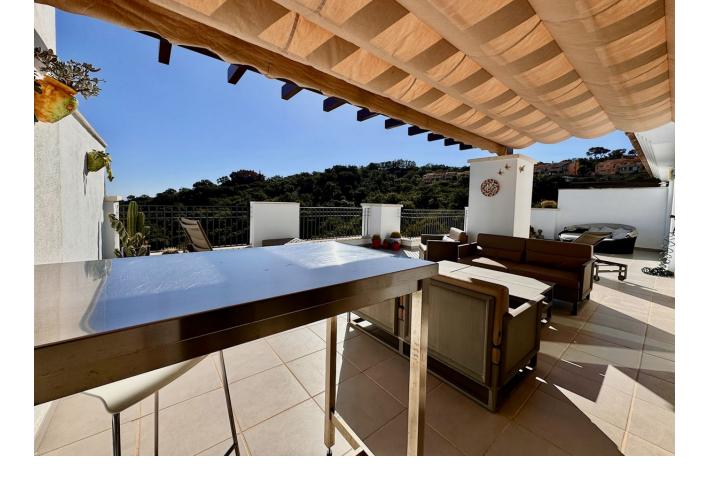

3

This is without doubt one of our favourite penthouses with its large 70m terrace accessible and on the same level as the living area and bedrooms and its wide open plan living area. This property has been designed perfectly to enjoy the Andalucian climate living inside and outside at the same time. This modern property is located in a secure gated complex located in La Mairena which is an area of natural beauty located in the hills above East Marbella. The complex has parking for the owners and its own community pool with views to the sea. La Mairena is known for being a quieter area and yet it still has some good restaurants the HoffSass tennis centre and two schools. The owners of this complex are also have free use of the sports and leisure facilities in El Soto next door that include Tennis, a gym, a small spa and a nine hole par three golf course.