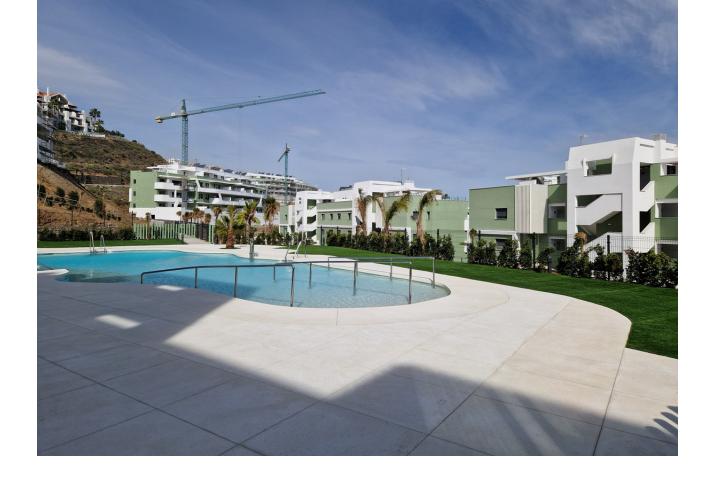

## Sales - Apartment - Calanova Golf 415.000€

www.mibgroup.es +34 662 58 96 58 info@mibgroup.es

Ref.-ID: MIBGR4887790 Calanova Golf Apartment

Community: 2,376 EUR / year

2

2

97 m2

Brand new two bedroom apartment with sea and golf views in a new development near to La Cala de Mijas. Comprises of two bedrooms with fitted wardrobes, two bathrooms with underfloor heating, fitted wardrobes in the hallway, lounge diner with an open plan kitchen with Bosch appliances, and a covered terrace. Comes with a private parking space Located in Calanova golf close to the club house with a great restaurant and bar! The complex offers two outdoor pools and one indoor heated pool with Spa, sauna and Turkish bath. Further there is a fully equipped gym and 24 H security. Within a five minute drive you arrive to La Cala de Mijas with an abundance of bars, restaurants, shops, supermarkets and sandy beaches! The Images may vary between apartments. 'All images displayed depict the show flat and the general complex but do not represent the actual apartment available for sale.'