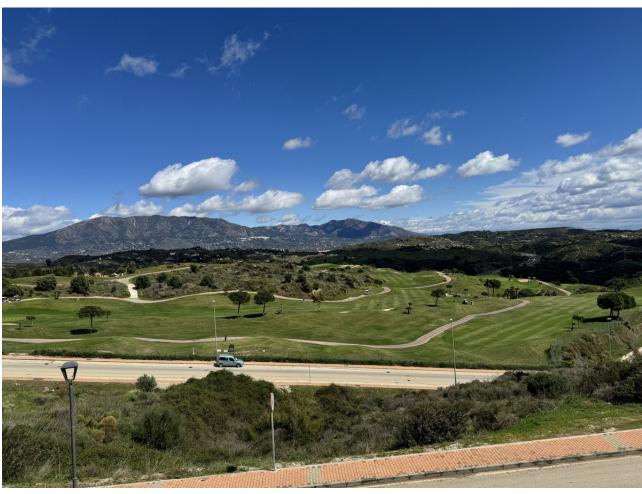

## Sales - Apartment - Calanova Golf 415.000€

www.mibgroup.es +34 662 58 96 58 info@mibgroup.es

Ref.-ID: MIBGR4887790 Calanova Golf Apartment

Community: 2,376 EUR / year

2

2

97 m2

Brand new two bedroom apartment with sea and golf views in a new development near to La Cala de Mijas. Comprises of two bedrooms with fitted wardrobes, two bathrooms with underfloor heating, fitted wardrobes in the hallway, lounge diner with an open plan kitchen with Bosch appliances, and a covered terrace. Comes with a private parking space Located in Calanova golf close to the club house with a great restaurant and bar! The complex offers two outdoor pools and one indoor heated pool with Spa, sauna and Turkish bath. Further there is a fully equipped gym and 24 H security. Within a five minute drive you arrive to La Cala de Mijas with an abundance of bars, restaurants, shops, supermarkets and sandy beaches! The Images may vary between apartments. 'All images displayed depict the show flat and the general complex but do not represent the actual apartment available for sale.'