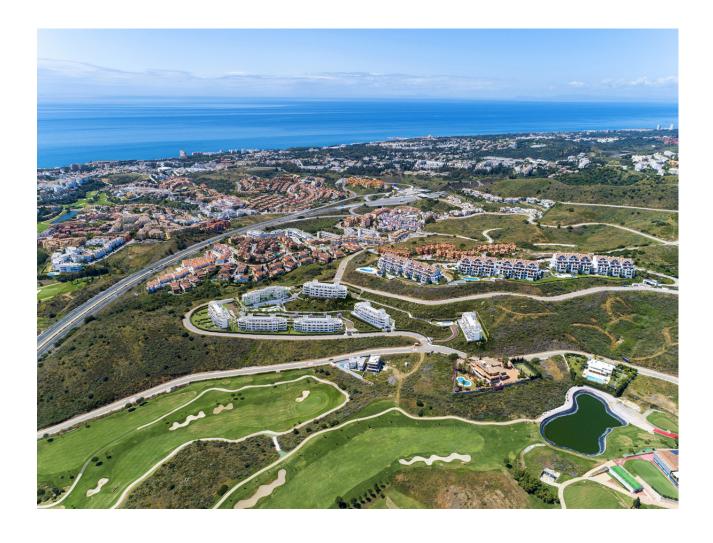

## Sales - Apartment - Calanova Golf 415.000€

www.mibgroup.es +34 662 58 96 58 info@mibgroup.es

Ref.-ID: MIBGR4887790 Calanova Golf Apartment

Community: 2,376 EUR / year

2

2

97 m2

Brand new two bedroom apartment with sea and golf views in a new development near to La Cala de Mijas. Comprises of two bedrooms with fitted wardrobes, two bathrooms with underfloor heating, fitted wardrobes in the hallway, lounge diner with an open plan kitchen with Bosch appliances, and a covered terrace. Comes with a private parking space Located in Calanova golf close to the club house with a great restaurant and bar! The complex offers two outdoor pools and one indoor heated pool with Spa, sauna and Turkish bath. Further there is a fully equipped gym and 24 H security. Within a five minute drive you arrive to La Cala de Mijas with an abundance of bars, restaurants, shops, supermarkets and sandy beaches! The Images may vary between apartments. 'All images displayed depict the show flat and the general complex but do not represent the actual apartment available for sale.'