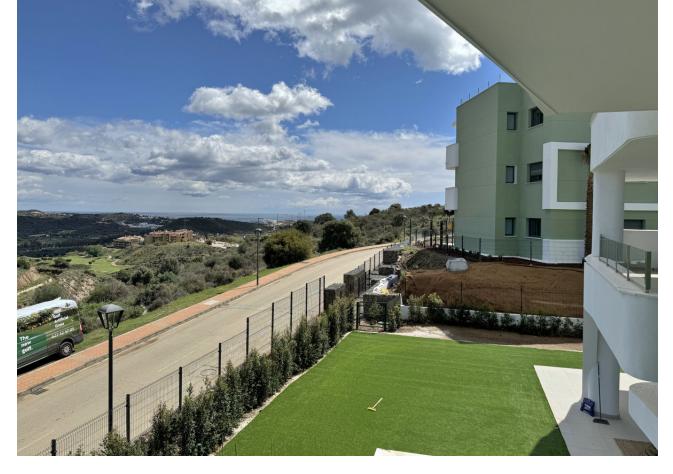

## Sales - Apartment - Calanova Golf 415.000€

www.mibgroup.es +34 662 58 96 58 info@mibgroup.es

Ref.-ID: MIBGR4887790 Calanova Golf Apartment

Community: 2,376 EUR / year

2

2

97 m2

Brand new two bedroom apartment with sea and golf views in a new development near to La Cala de Mijas. Comprises of two bedrooms with fitted wardrobes, two bathrooms with underfloor heating, fitted wardrobes in the hallway, lounge diner with an open plan kitchen with Bosch appliances, and a covered terrace. Comes with a private parking space Located in Calanova golf close to the club house with a great restaurant and bar! The complex offers two outdoor pools and one indoor heated pool with Spa, sauna and Turkish bath. Further there is a fully equipped gym and 24 H security. Within a five minute drive you arrive to La Cala de Mijas with an abundance of bars, restaurants, shops, supermarkets and sandy beaches! The Images may vary between apartments. 'All images displayed depict the show flat and the general complex but do not represent the actual apartment available for sale.'