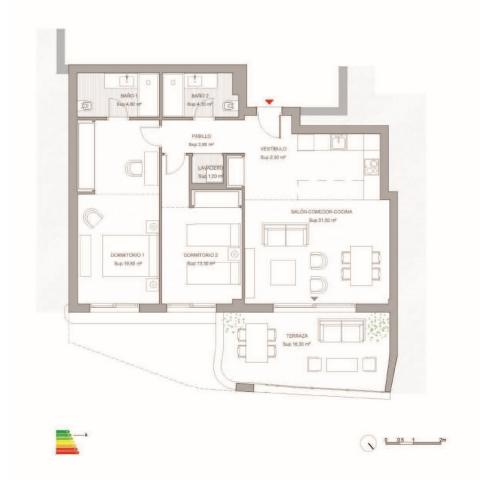

## Sales - Apartment - Calanova Golf 415.000€

www.mibgroup.es +34 662 58 96 58 info@mibgroup.es

Ref.-ID: MIBGR4887790 Calanova Golf Apartment

Community: 2,376 EUR / year

2

2

97 m2

Brand new two bedroom apartment with sea and golf views in a new development near to La Cala de Mijas. Comprises of two bedrooms with fitted wardrobes, two bathrooms with underfloor heating, fitted wardrobes in the hallway, lounge diner with an open plan kitchen with Bosch appliances, and a covered terrace. Comes with a private parking space Located in Calanova golf close to the club house with a great restaurant and bar! The complex offers two outdoor pools and one indoor heated pool with Spa, sauna and Turkish bath. Further there is a fully equipped gym and 24 H security. Within a five minute drive you arrive to La Cala de Mijas with an abundance of bars, restaurants, shops, supermarkets and sandy beaches! The Images may vary between apartments. 'All images displayed depict the show flat and the general complex but do not represent the actual apartment available for sale.'