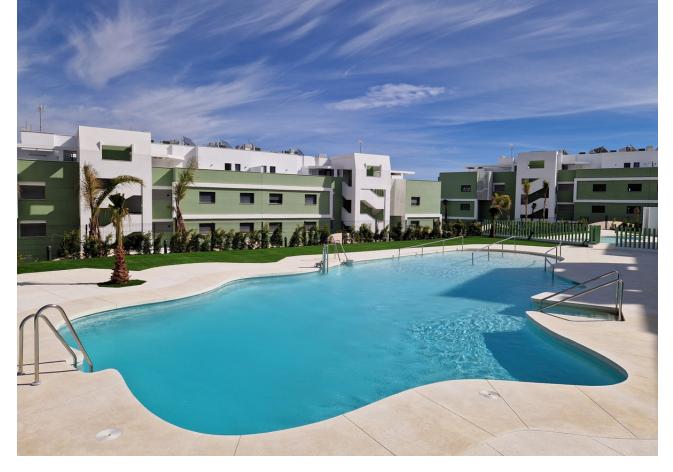

## Sales - Apartment - Calanova Golf 415.000€

www.mibgroup.es +34 662 58 96 58 info@mibgroup.es

Ref.-ID: MIBGR4887790 Calanova Golf Apartment

Community: 2,376 EUR / year

2

2

97 m2

Brand new two bedroom apartment with sea and golf views in a new development near to La Cala de Mijas. Comprises of two bedrooms with fitted wardrobes, two bathrooms with underfloor heating, fitted wardrobes in the hallway, lounge diner with an open plan kitchen with Bosch appliances, and a covered terrace. Comes with a private parking space Located in Calanova golf close to the club house with a great restaurant and bar! The complex offers two outdoor pools and one indoor heated pool with Spa, sauna and Turkish bath. Further there is a fully equipped gym and 24 H security. Within a five minute drive you arrive to La Cala de Mijas with an abundance of bars, restaurants, shops, supermarkets and sandy beaches! The Images may vary between apartments. 'All images displayed depict the show flat and the general complex but do not represent the actual apartment available for sale.'