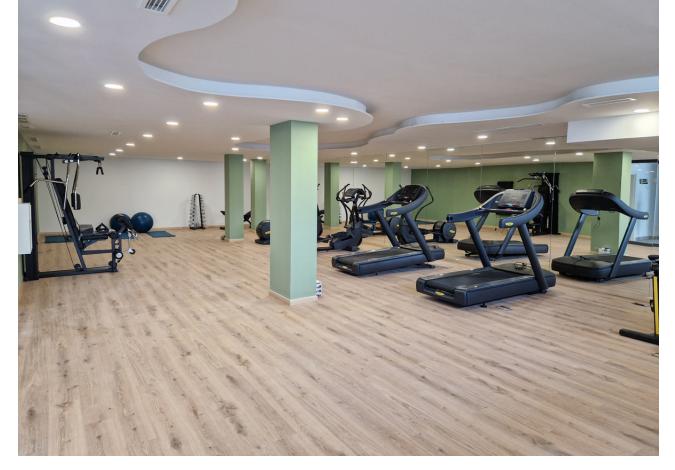

## Sales - Apartment - Calanova Golf 415.000€

www.mibgroup.es +34 662 58 96 58 info@mibgroup.es

Ref.-ID: MIBGR4887790 Calanova Golf Apartment

Community: 2,376 EUR / year

2

2

97 m2

Brand new two bedroom apartment with sea and golf views in a new development near to La Cala de Mijas. Comprises of two bedrooms with fitted wardrobes, two bathrooms with underfloor heating, fitted wardrobes in the hallway, lounge diner with an open plan kitchen with Bosch appliances, and a covered terrace. Comes with a private parking space Located in Calanova golf close to the club house with a great restaurant and bar! The complex offers two outdoor pools and one indoor heated pool with Spa, sauna and Turkish bath. Further there is a fully equipped gym and 24 H security. Within a five minute drive you arrive to La Cala de Mijas with an abundance of bars, restaurants, shops, supermarkets and sandy beaches! The Images may vary between apartments. 'All images displayed depict the show flat and the general complex but do not represent the actual apartment available for sale.'

| Setting Close To Golf Close To Town              | <b>Orientation</b> East | Condition  Excellent  New Construction                                             | Pool Communal Indoor Heated |
|--------------------------------------------------|-------------------------|------------------------------------------------------------------------------------|-----------------------------|
| Climate Control Air Conditioning U/F/H Bathrooms | Views Sea Mountain Golf | Features Covered Terrace Lift Fitted Wardrobes Gym Ensuite Bathroom Double Glazing | Furniture Not Furnished     |
| Kitchen<br>Fully Fitted                          | <b>Garden</b> Communal  | <b>Parking</b> Private                                                             | <b>Category</b><br>Luxury   |