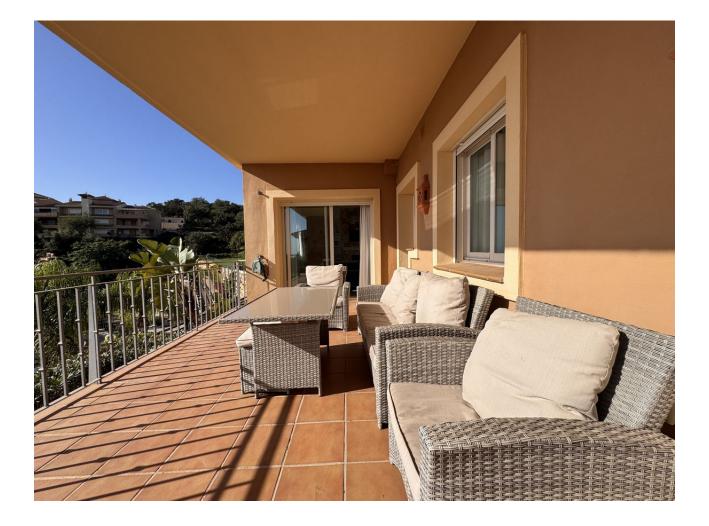

2 🔙 2 🔜 132 m2

This is a very attractive larger than average apartment with lots of light and great sea and mountain views the apartment has a good sized terrace and steps leading down to a private garden. This elevated ground floor apartment is located in an exclusive gated complex in La Mairena. What we really like about this apartment is 1. That it is in great condition really ready to move into. 2. The rooms and terrace are much larger than normal. 3. The views really need to be seen from the property one has great views of the sea, the mountains and also the attractive gardens and pool areas within the complex. As an added bonus some neighbours with the same apartment type have added a private pool. There is also a storage room on the terrace and a private trastero too behind the apartment.

Orientation South East Views Sea Mountain Garden Pool

Garden Communal Condition Good Features Covered Terrace Private Terrace Paddle Tennis Storage Room

Security Gated Complex Pool Communal Furniture Optional