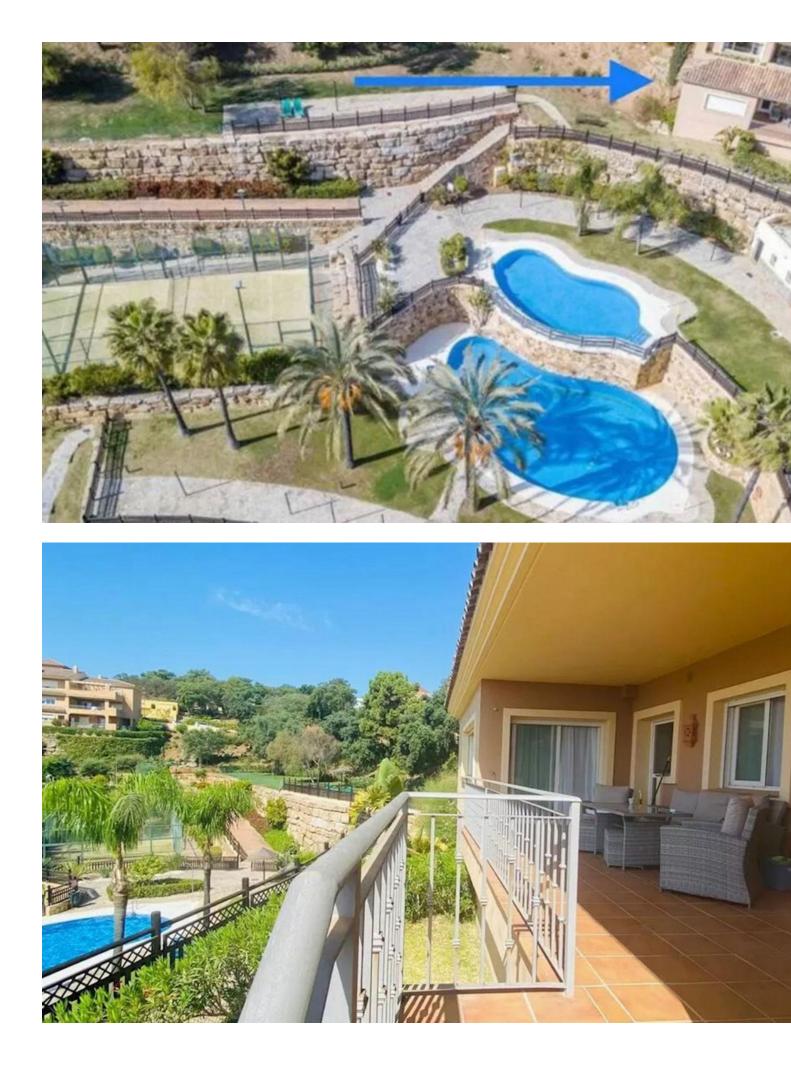

2 🔙 2 🔜 132 m2

This is a very attractive larger than average apartment with lots of light and great sea and mountain views the apartment has a good sized terrace and steps leading down to a private garden. This elevated ground floor apartment is located in an exclusive gated complex in La Mairena. What we really like about this apartment is 1. That it is in great condition really ready to move into. 2. The rooms and terrace are much larger than normal. 3. The views really need to be seen from the property one has great views of the sea, the mountains and also the attractive gardens and pool areas within the complex. As an added bonus some neighbours with the same apartment type have added a private pool. There is also a storage room on the terrace and a private trastero too behind the apartment.

Orientation South East Views Sea Mountain Garden Pool

Garden Communal Condition Good Features Covered Terrace Private Terrace Paddle Tennis Storage Room

Security Gated Complex Pool Communal Furniture Optional