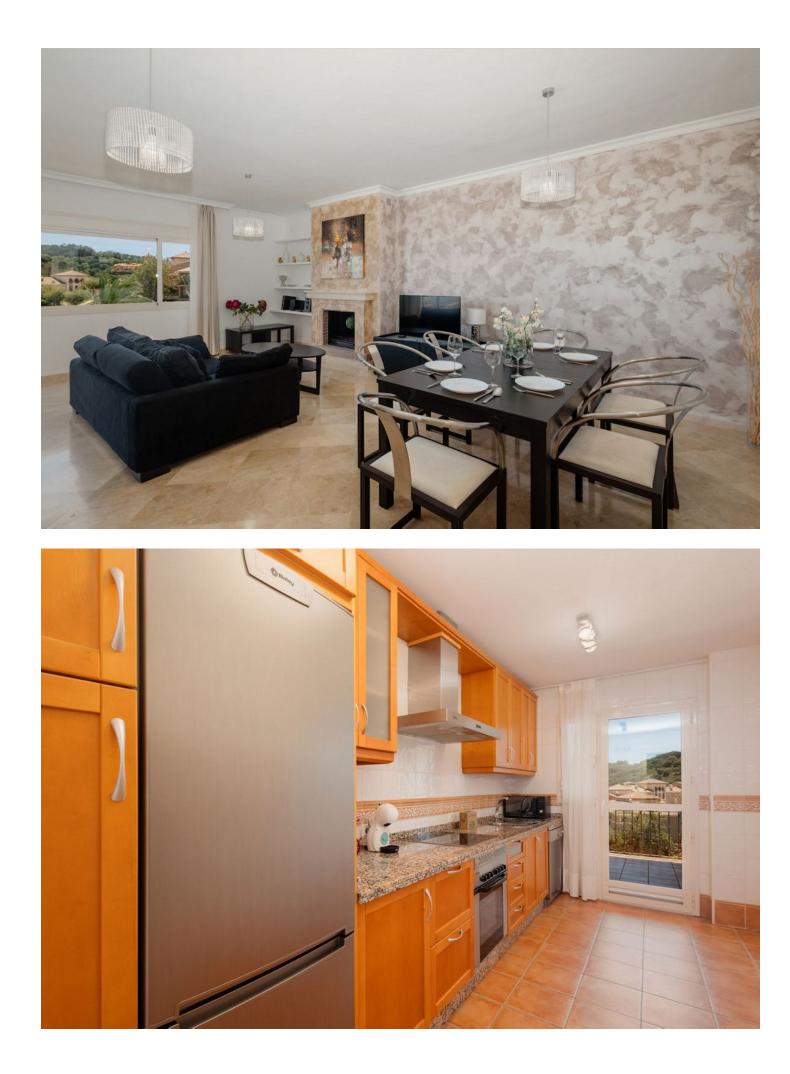

2 🔙 2 🔜 132 m2

This is a very attractive larger than average apartment with lots of light and great sea and mountain views the apartment has a good sized terrace and steps leading down to a private garden. This elevated ground floor apartment is located in an exclusive gated complex in La Mairena. What we really like about this apartment is 1. That it is in great condition really ready to move into. 2. The rooms and terrace are much larger than normal. 3. The views really need to be seen from the property one has great views of the sea, the mountains and also the attractive gardens and pool areas within the complex. As an added bonus some neighbours with the same apartment type have added a private pool. There is also a storage room on the terrace and a private trastero too behind the apartment.

Parking Private Climate Control Air Conditioning Kitchen Fully Fitted

Category Luxury Resale