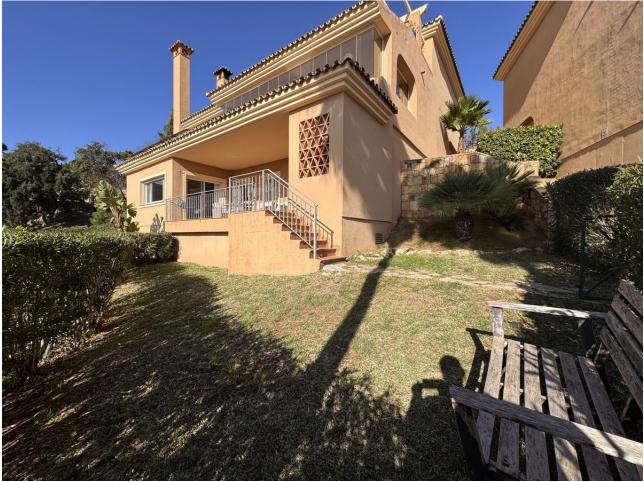

2 🔙 2 🔜 132 m2

This is a very attractive larger than average apartment with lots of light and great sea and mountain views the apartment has a good sized terrace and steps leading down to a private garden. This elevated ground floor apartment is located in an exclusive gated complex in La Mairena. What we really like about this apartment is 1. That it is in great condition really ready to move into. 2. The rooms and terrace are much larger than normal. 3. The views really need to be seen from the property one has great views of the sea, the mountains and also the attractive gardens and pool areas within the complex. As an added bonus some neighbours with the same apartment type have added a private pool. There is also a storage room on the terrace and a private trastero too behind the apartment.

Orientation South East Views Sea Mountain Garden Pool

Garden Communal Condition Good Features Covered Terrace Private Terrace Paddle Tennis Storage Room

Security Gated Complex Pool Communal Furniture Optional