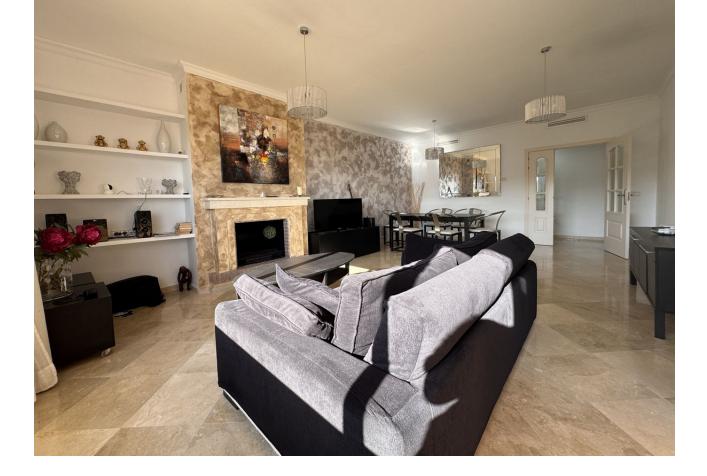

2 🔙 2 🔜 132 m2

This is a very attractive larger than average apartment with lots of light and great sea and mountain views the apartment has a good sized terrace and steps leading down to a private garden. This elevated ground floor apartment is located in an exclusive gated complex in La Mairena. What we really like about this apartment is 1. That it is in great condition really ready to move into. 2. The rooms and terrace are much larger than normal. 3. The views really need to be seen from the property one has great views of the sea, the mountains and also the attractive gardens and pool areas within the complex. As an added bonus some neighbours with the same apartment type have added a private pool. There is also a storage room on the terrace and a private trastero too behind the apartment.

Parking Private Climate Control Air Conditioning Kitchen Fully Fitted

Category Luxury Resale