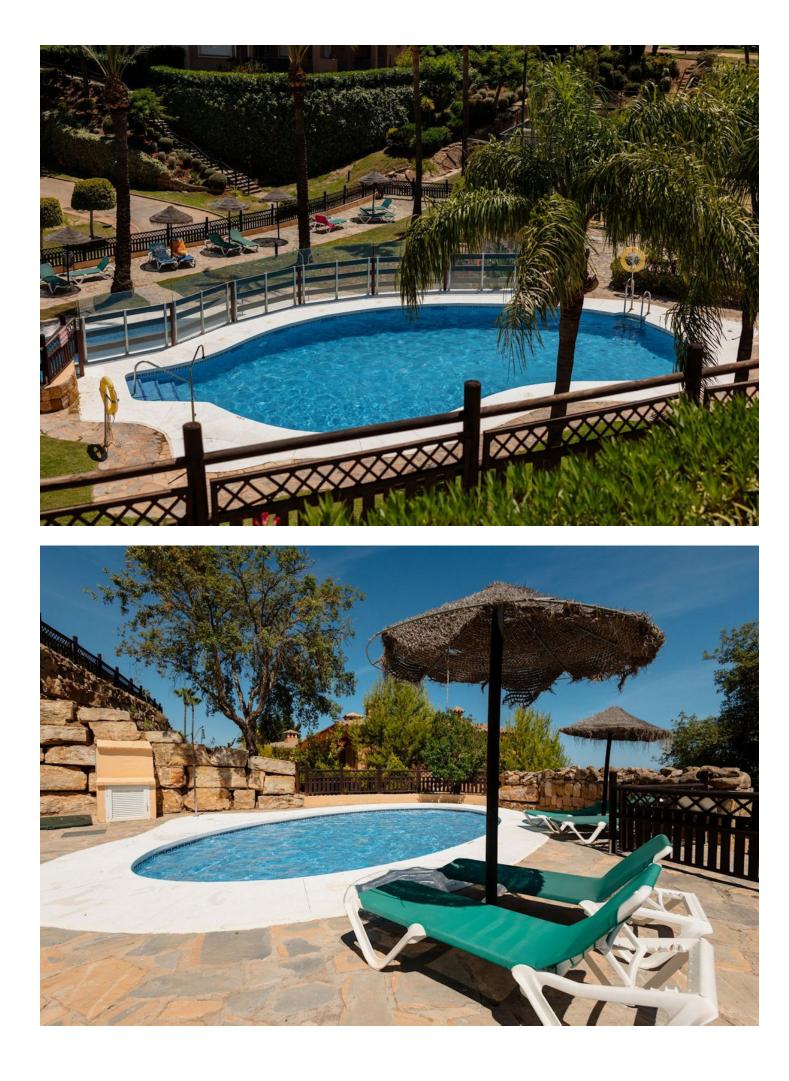

2 🔙 2 🔜 132 m2

This is a very attractive larger than average apartment with lots of light and great sea and mountain views the apartment has a good sized terrace and steps leading down to a private garden. This elevated ground floor apartment is located in an exclusive gated complex in La Mairena. What we really like about this apartment is 1. That it is in great condition really ready to move into. 2. The rooms and terrace are much larger than normal. 3. The views really need to be seen from the property one has great views of the sea, the mountains and also the attractive gardens and pool areas within the complex. As an added bonus some neighbours with the same apartment type have added a private pool. There is also a storage room on the terrace and a private trastero too behind the apartment.

Orientation South East Views Sea Mountain Garden Pool

Garden Communal Condition Good Features Covered Terrace Private Terrace Paddle Tennis Storage Room

Security Gated Complex Pool Communal Furniture Optional