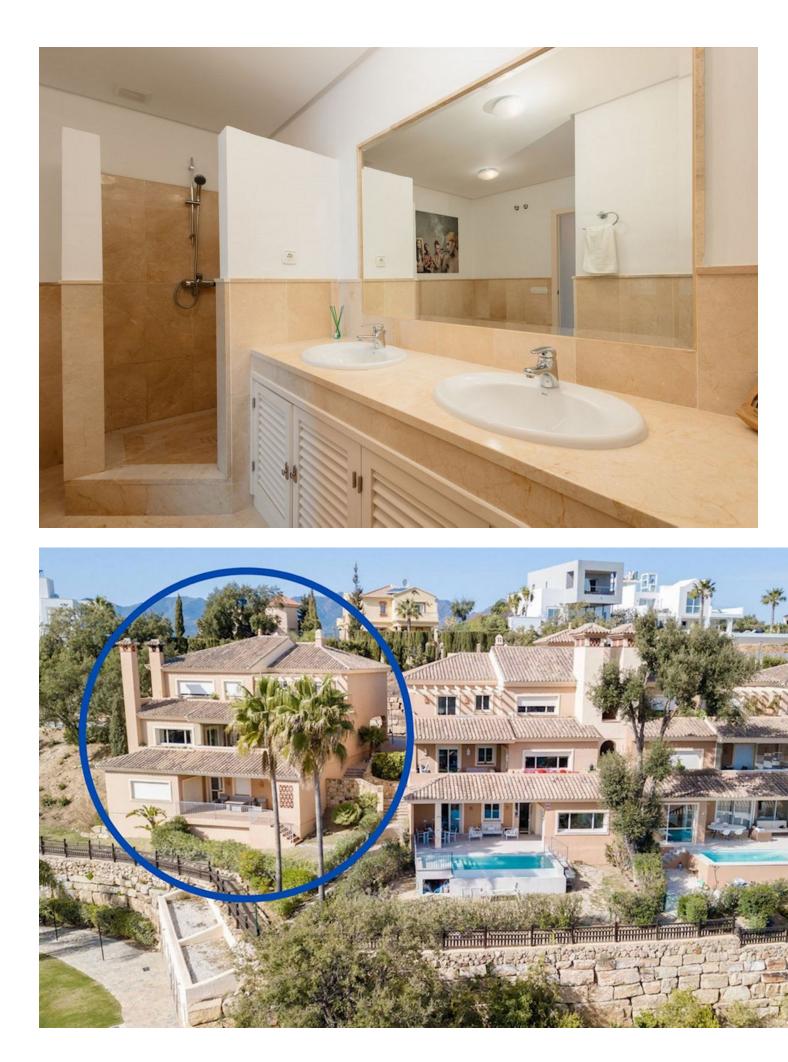

2 🔙 2 🔜 132 m2

This is a very attractive larger than average apartment with lots of light and great sea and mountain views the apartment has a good sized terrace and steps leading down to a private garden. This elevated ground floor apartment is located in an exclusive gated complex in La Mairena. What we really like about this apartment is 1. That it is in great condition really ready to move into. 2. The rooms and terrace are much larger than normal. 3. The views really need to be seen from the property one has great views of the sea, the mountains and also the attractive gardens and pool areas within the complex. As an added bonus some neighbours with the same apartment type have added a private pool. There is also a storage room on the terrace and a private trastero too behind the apartment.

Orientation South East Views Sea Mountain Garden Pool

Garden Communal Condition Good Features Covered Terrace Private Terrace Paddle Tennis Storage Room

Security Gated Complex Pool Communal Furniture Optional