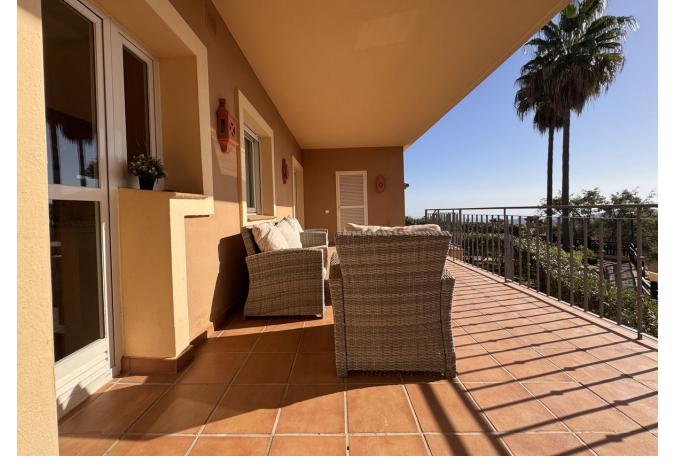

2 🔙 2 🔜 132 m2

This is a very attractive larger than average apartment with lots of light and great sea and mountain views the apartment has a good sized terrace and steps leading down to a private garden. This elevated ground floor apartment is located in an exclusive gated complex in La Mairena. What we really like about this apartment is 1. That it is in great condition really ready to move into. 2. The rooms and terrace are much larger than normal. 3. The views really need to be seen from the property one has great views of the sea, the mountains and also the attractive gardens and pool areas within the complex. As an added bonus some neighbours with the same apartment type have added a private pool. There is also a storage room on the terrace and a private trastero too behind the apartment.

Orientation South East Views Sea Mountain Garden Pool

Garden Communal Condition Good Features Covered Terrace Private Terrace Paddle Tennis Storage Room

Security Gated Complex Pool Communal Furniture Optional