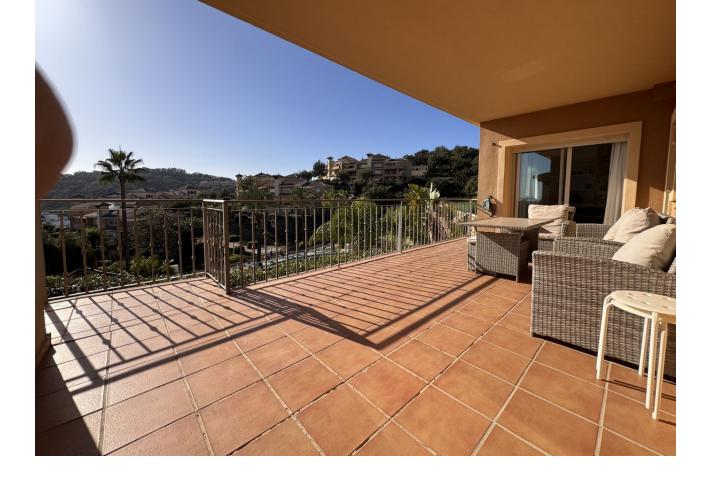

2 🔙 2 🔜 132 m2

This is a very attractive larger than average apartment with lots of light and great sea and mountain views the apartment has a good sized terrace and steps leading down to a private garden. This elevated ground floor apartment is located in an exclusive gated complex in La Mairena. What we really like about this apartment is 1. That it is in great condition really ready to move into. 2. The rooms and terrace are much larger than normal. 3. The views really need to be seen from the property one has great views of the sea, the mountains and also the attractive gardens and pool areas within the complex. As an added bonus some neighbours with the same apartment type have added a private pool. There is also a storage room on the terrace and a private trastero too behind the apartment.

Orientation South East Views Sea Mountain Garden Pool

Garden Communal Condition Good Features Covered Terrace Private Terrace Paddle Tennis Storage Room

Security Gated Complex Pool Communal Furniture Optional