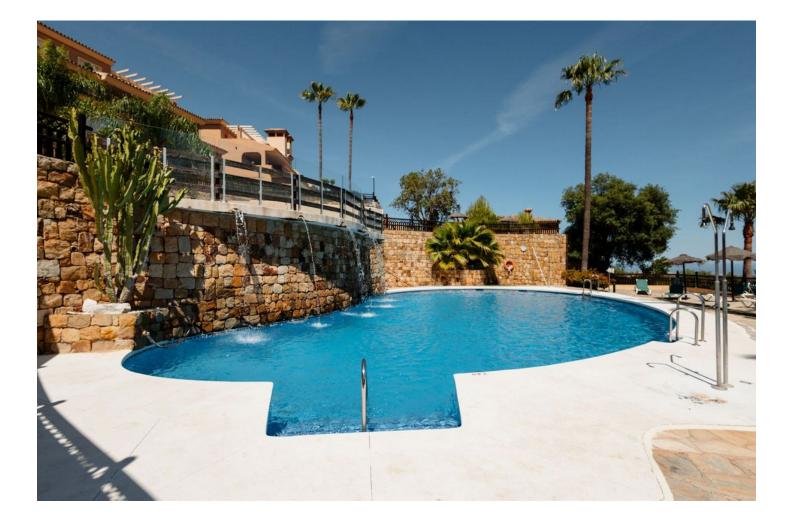

2 🔙 2 🔜 132 m2

This is a very attractive larger than average apartment with lots of light and great sea and mountain views the apartment has a good sized terrace and steps leading down to a private garden. This elevated ground floor apartment is located in an exclusive gated complex in La Mairena. What we really like about this apartment is 1. That it is in great condition really ready to move into. 2. The rooms and terrace are much larger than normal. 3. The views really need to be seen from the property one has great views of the sea, the mountains and also the attractive gardens and pool areas within the complex. As an added bonus some neighbours with the same apartment type have added a private pool. There is also a storage room on the terrace and a private trastero too behind the apartment.

Orientation South East Views Sea Mountain Garden Pool

Garden Communal Condition Good Features Covered Terrace Private Terrace Paddle Tennis Storage Room

Security Gated Complex Pool Communal Furniture Optional