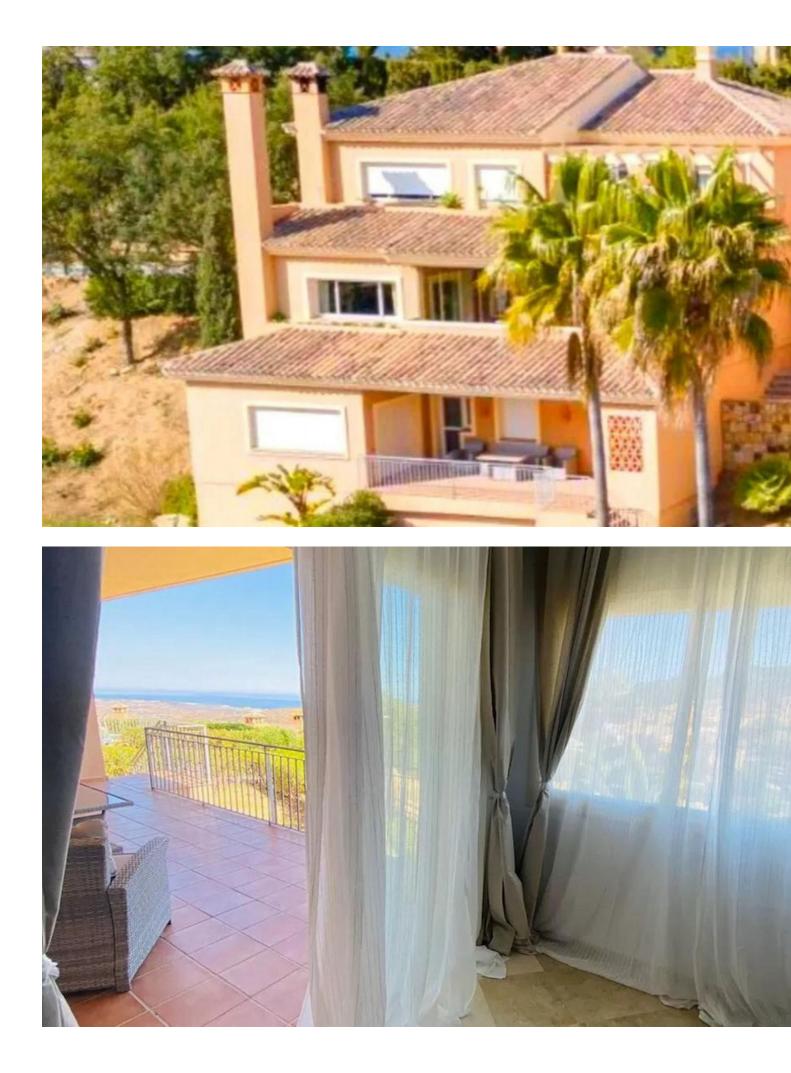

2 🔙 2 🔜 132 m2

This is a very attractive larger than average apartment with lots of light and great sea and mountain views the apartment has a good sized terrace and steps leading down to a private garden. This elevated ground floor apartment is located in an exclusive gated complex in La Mairena. What we really like about this apartment is 1. That it is in great condition really ready to move into. 2. The rooms and terrace are much larger than normal. 3. The views really need to be seen from the property one has great views of the sea, the mountains and also the attractive gardens and pool areas within the complex. As an added bonus some neighbours with the same apartment type have added a private pool. There is also a storage room on the terrace and a private trastero too behind the apartment.

Orientation South East Views Sea Mountain Garden Pool

Garden Communal Condition Good Features Covered Terrace Private Terrace Paddle Tennis Storage Room

Security Gated Complex Pool Communal Furniture Optional