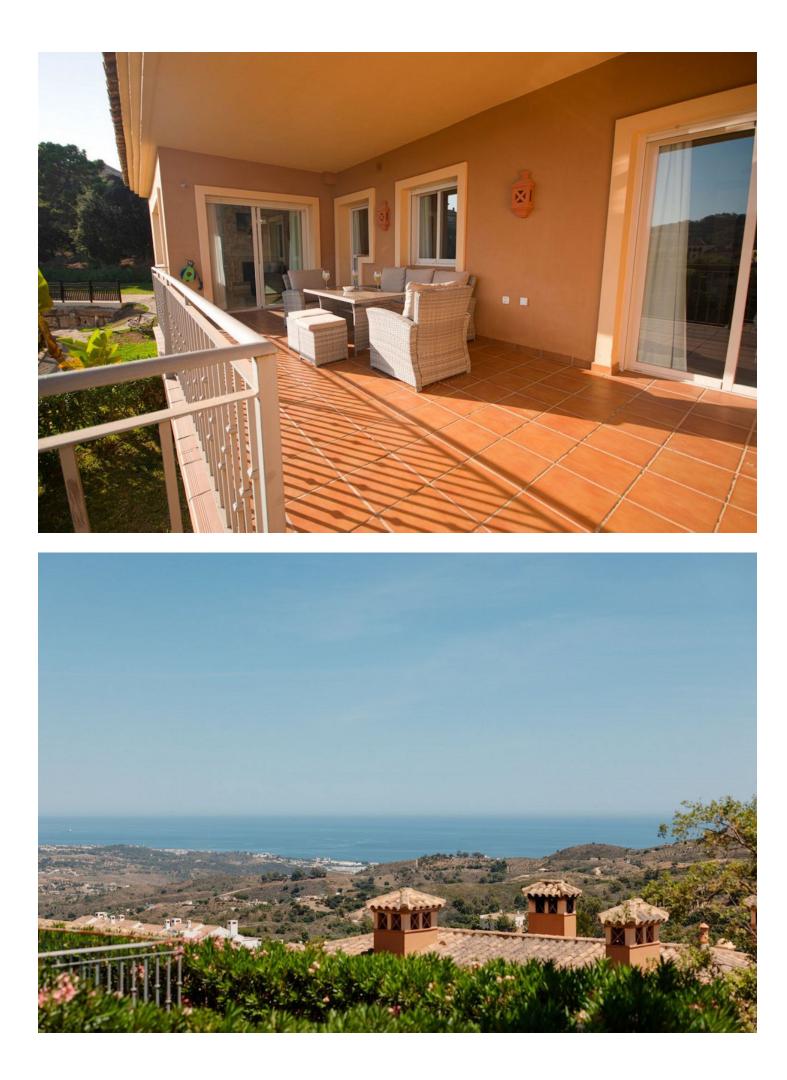

2 🔙 2 🔜 132 m2

This is a very attractive larger than average apartment with lots of light and great sea and mountain views the apartment has a good sized terrace and steps leading down to a private garden. This elevated ground floor apartment is located in an exclusive gated complex in La Mairena. What we really like about this apartment is 1. That it is in great condition really ready to move into. 2. The rooms and terrace are much larger than normal. 3. The views really need to be seen from the property one has great views of the sea, the mountains and also the attractive gardens and pool areas within the complex. As an added bonus some neighbours with the same apartment type have added a private pool. There is also a storage room on the terrace and a private trastero too behind the apartment.

Orientation South East Views Sea Mountain Garden Pool

Garden Communal Condition Good Features Covered Terrace Private Terrace Paddle Tennis Storage Room

Security Gated Complex Pool Communal Furniture Optional