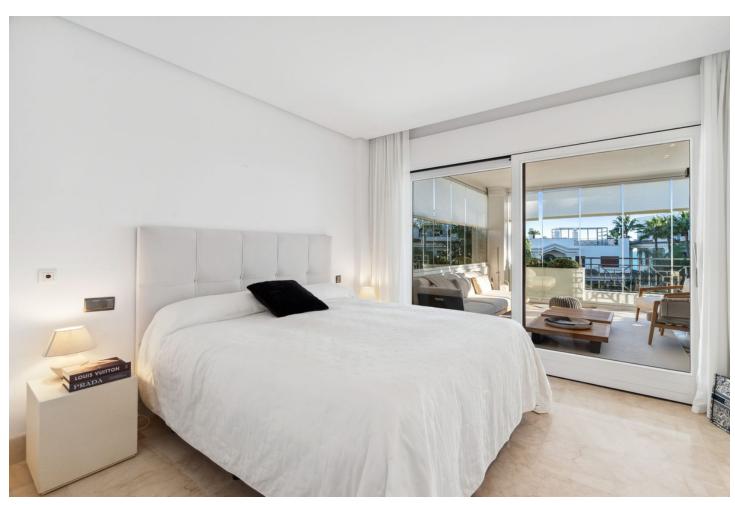

## Sales - Apartment - Estepona 1.450.000€

www.mibgroup.es +34 662 58 96 58 info@mibgroup.es

Ref.-ID: MIBGR4887841 Estepona Apartment

3

3

136 m2

This very bright first floor corner apartment has a living area of approximately 130 m2 plus 44 m2 of terraces. It is distributed in a spacious living-dining room, a fully fitted kitchen with Siemens furniture and appliances and a separate laundry room. There are 3 bedrooms and 3 complete bathrooms. Two bedrooms with bathrooms en suite. It is situated in the west area of Estepona, in the prestigious urbanization Doncella Beach on the edge of the blue sea overlooking the magical Strait of Gibraltar that separates Europe from Africa, is located in one of the best locations on the Costa del Sol. On the beachfront with direct access but without renouncing the comforts of an urban centre at a 15 minutes walking distance. It is very close to Estepona's marina with bars, restaurants, shops and other sports and leisure facilities. The urbanisation has many amenities such as: indoor and outdoor swimming pools, gymnasium, spa area and beautifully landscaped gardens 24 hour security.