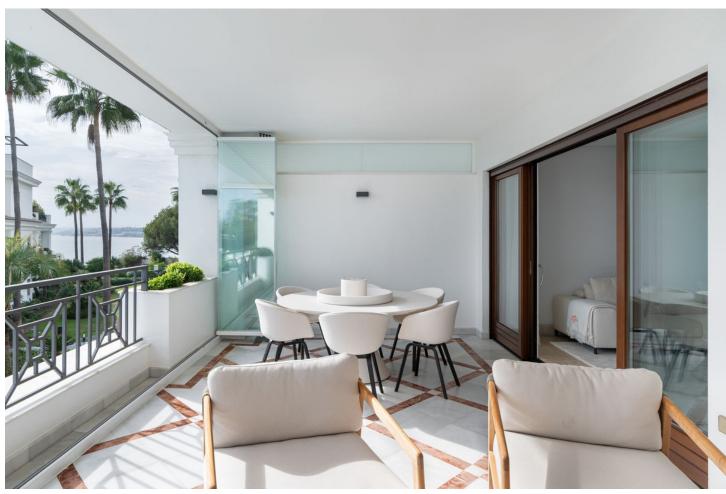

## Sales - Apartment - Estepona 1.450.000€

www.mibgroup.es +34 662 58 96 58 info@mibgroup.es

Ref.-ID: MIBGR4887841 Estepona Apartment

3

3

136 m2

This very bright first floor corner apartment has a living area of approximately 130 m2 plus 44 m2 of terraces. It is distributed in a spacious living-dining room, a fully fitted kitchen with Siemens furniture and appliances and a separate laundry room. There are 3 bedrooms and 3 complete bathrooms. Two bedrooms with bathrooms en suite. It is situated in the west area of Estepona, in the prestigious urbanization Doncella Beach on the edge of the blue sea overlooking the magical Strait of Gibraltar that separates Europe from Africa, is located in one of the best locations on the Costa del Sol. On the beachfront with direct access but without renouncing the comforts of an urban centre at a 15 minutes walking distance. It is very close to Estepona's marina with bars, restaurants, shops and other sports and leisure facilities. The urbanisation has many amenities such as: indoor and outdoor swimming pools, gymnasium, spa area and beautifully landscaped gardens 24 hour security.