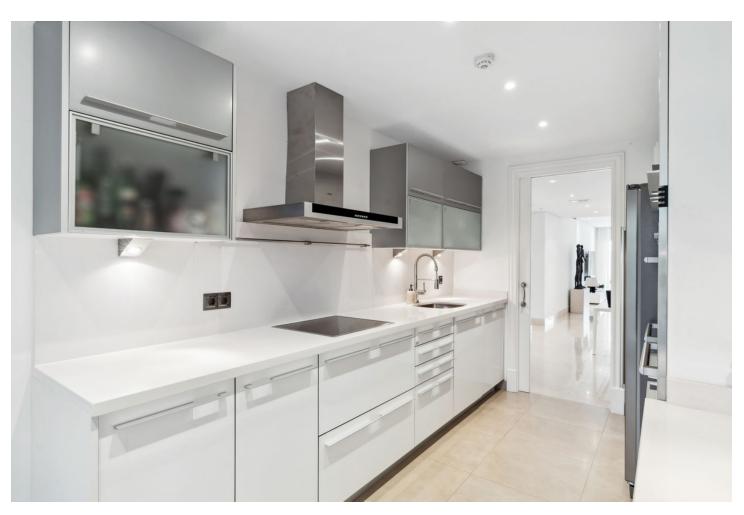

## Sales - Apartment - Estepona 1.450.000€

www.mibgroup.es +34 662 58 96 58 info@mibgroup.es

Ref.-ID: MIBGR4887841 Estepona Apartment

3

3

136 m2

This very bright first floor corner apartment has a living area of approximately 130 m2 plus 44 m2 of terraces. It is distributed in a spacious living-dining room, a fully fitted kitchen with Siemens furniture and appliances and a separate laundry room. There are 3 bedrooms and 3 complete bathrooms. Two bedrooms with bathrooms en suite. It is situated in the west area of Estepona, in the prestigious urbanization Doncella Beach on the edge of the blue sea overlooking the magical Strait of Gibraltar that separates Europe from Africa, is located in one of the best locations on the Costa del Sol. On the beachfront with direct access but without renouncing the comforts of an urban centre at a 15 minutes walking distance. It is very close to Estepona's marina with bars, restaurants, shops and other sports and leisure facilities. The urbanisation has many amenities such as: indoor and outdoor swimming pools, gymnasium, spa area and beautifully landscaped gardens 24 hour security.