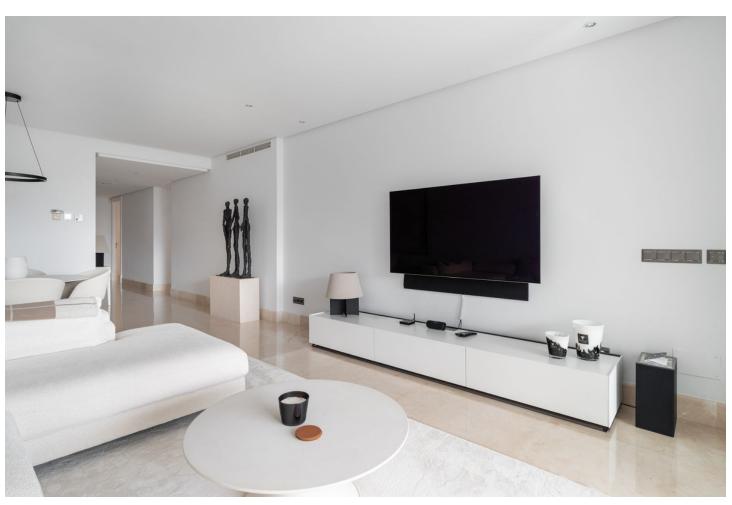

## Sales - Apartment - Estepona 1.450.000€

www.mibgroup.es +34 662 58 96 58 info@mibgroup.es

Ref.-ID: MIBGR4887841 Estepona Apartment

3

3

136 m2

This very bright first floor corner apartment has a living area of approximately 130 m2 plus 44 m2 of terraces. It is distributed in a spacious living-dining room, a fully fitted kitchen with Siemens furniture and appliances and a separate laundry room. There are 3 bedrooms and 3 complete bathrooms. Two bedrooms with bathrooms en suite. It is situated in the west area of Estepona, in the prestigious urbanization Doncella Beach on the edge of the blue sea overlooking the magical Strait of Gibraltar that separates Europe from Africa, is located in one of the best locations on the Costa del Sol. On the beachfront with direct access but without renouncing the comforts of an urban centre at a 15 minutes walking distance. It is very close to Estepona's marina with bars, restaurants, shops and other sports and leisure facilities. The urbanisation has many amenities such as: indoor and outdoor swimming pools, gymnasium, spa area and beautifully landscaped gardens 24 hour security.