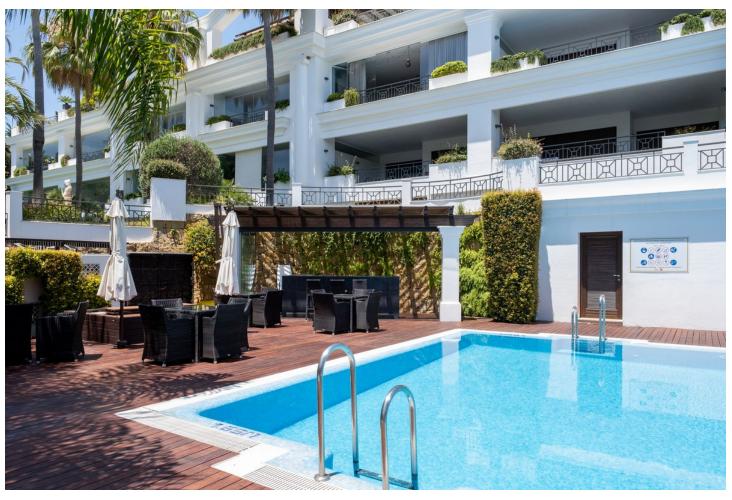

## Sales - Apartment - Estepona 1.450.000€

www.mibgroup.es +34 662 58 96 58 info@mibgroup.es

Ref.-ID: MIBGR4887841 Estepona Apartment

3

3

136 m2

This very bright first floor corner apartment has a living area of approximately 130 m2 plus 44 m2 of terraces. It is distributed in a spacious living-dining room, a fully fitted kitchen with Siemens furniture and appliances and a separate laundry room. There are 3 bedrooms and 3 complete bathrooms. Two bedrooms with bathrooms en suite. It is situated in the west area of Estepona, in the prestigious urbanization Doncella Beach on the edge of the blue sea overlooking the magical Strait of Gibraltar that separates Europe from Africa, is located in one of the best locations on the Costa del Sol. On the beachfront with direct access but without renouncing the comforts of an urban centre at a 15 minutes walking distance. It is very close to Estepona's marina with bars, restaurants, shops and other sports and leisure facilities. The urbanisation has many amenities such as: indoor and outdoor swimming pools, gymnasium, spa area and beautifully landscaped gardens 24 hour security.