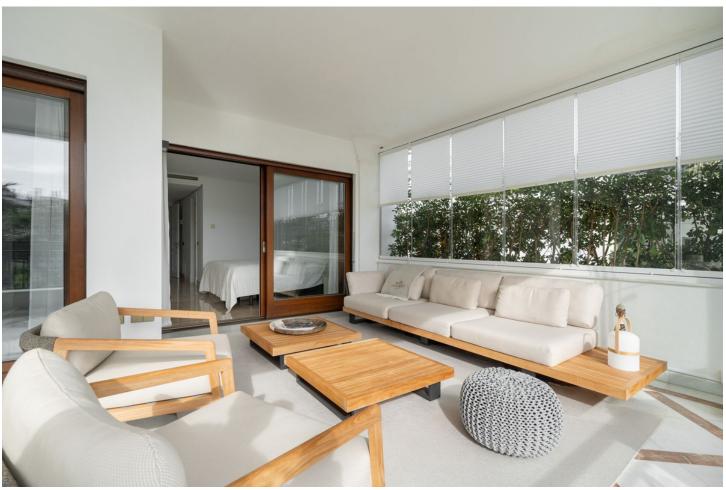

## Sales - Apartment - Estepona 1.450.000€

www.mibgroup.es +34 662 58 96 58 info@mibgroup.es

Ref.-ID: MIBGR4887841 Estepona Apartment

3

3

136 m2

This very bright first floor corner apartment has a living area of approximately 130 m2 plus 44 m2 of terraces. It is distributed in a spacious living-dining room, a fully fitted kitchen with Siemens furniture and appliances and a separate laundry room. There are 3 bedrooms and 3 complete bathrooms. Two bedrooms with bathrooms en suite. It is situated in the west area of Estepona, in the prestigious urbanization Doncella Beach on the edge of the blue sea overlooking the magical Strait of Gibraltar that separates Europe from Africa, is located in one of the best locations on the Costa del Sol. On the beachfront with direct access but without renouncing the comforts of an urban centre at a 15 minutes walking distance. It is very close to Estepona's marina with bars, restaurants, shops and other sports and leisure facilities. The urbanisation has many amenities such as: indoor and outdoor swimming pools, gymnasium, spa area and beautifully landscaped gardens 24 hour security.