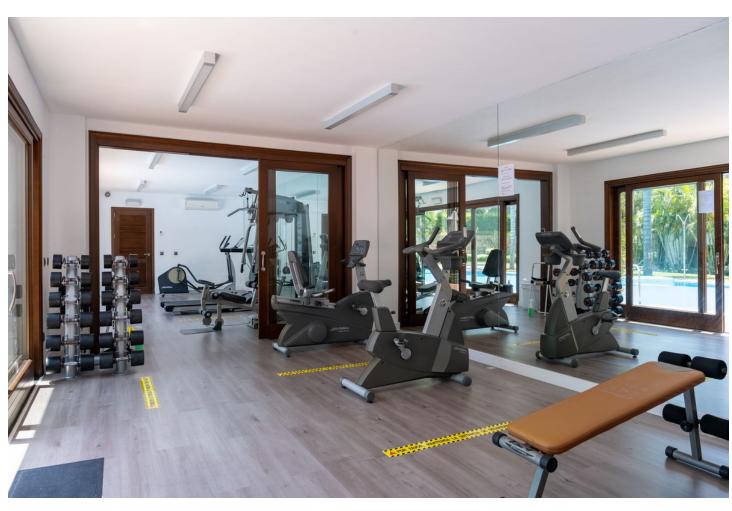

## Sales - Apartment - Estepona 1.450.000€

www.mibgroup.es +34 662 58 96 58 info@mibgroup.es

Ref.-ID: MIBGR4887841 Estepona Apartment

3

3

136 m2

This very bright first floor corner apartment has a living area of approximately 130 m2 plus 44 m2 of terraces. It is distributed in a spacious living-dining room, a fully fitted kitchen with Siemens furniture and appliances and a separate laundry room. There are 3 bedrooms and 3 complete bathrooms. Two bedrooms with bathrooms en suite. It is situated in the west area of Estepona, in the prestigious urbanization Doncella Beach on the edge of the blue sea overlooking the magical Strait of Gibraltar that separates Europe from Africa, is located in one of the best locations on the Costa del Sol. On the beachfront with direct access but without renouncing the comforts of an urban centre at a 15 minutes walking distance. It is very close to Estepona's marina with bars, restaurants, shops and other sports and leisure facilities. The urbanisation has many amenities such as: indoor and outdoor swimming pools, gymnasium, spa area and beautifully landscaped gardens 24 hour security.