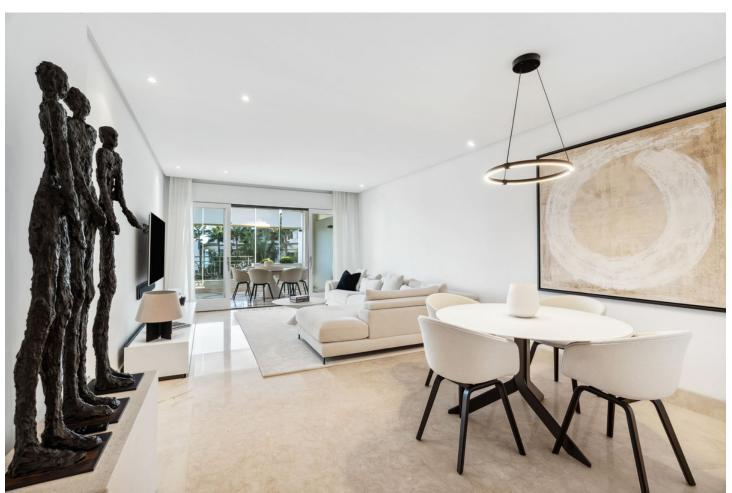

## Sales - Apartment - Estepona 1.450.000€

www.mibgroup.es +34 662 58 96 58 info@mibgroup.es

Ref.-ID: MIBGR4887841 Estepona Apartment

3

3

136 m2

This very bright first floor corner apartment has a living area of approximately 130 m2 plus 44 m2 of terraces. It is distributed in a spacious living-dining room, a fully fitted kitchen with Siemens furniture and appliances and a separate laundry room. There are 3 bedrooms and 3 complete bathrooms. Two bedrooms with bathrooms en suite. It is situated in the west area of Estepona, in the prestigious urbanization Doncella Beach on the edge of the blue sea overlooking the magical Strait of Gibraltar that separates Europe from Africa, is located in one of the best locations on the Costa del Sol. On the beachfront with direct access but without renouncing the comforts of an urban centre at a 15 minutes walking distance. It is very close to Estepona's marina with bars, restaurants, shops and other sports and leisure facilities. The urbanisation has many amenities such as: indoor and outdoor swimming pools, gymnasium, spa area and beautifully landscaped gardens 24 hour security.