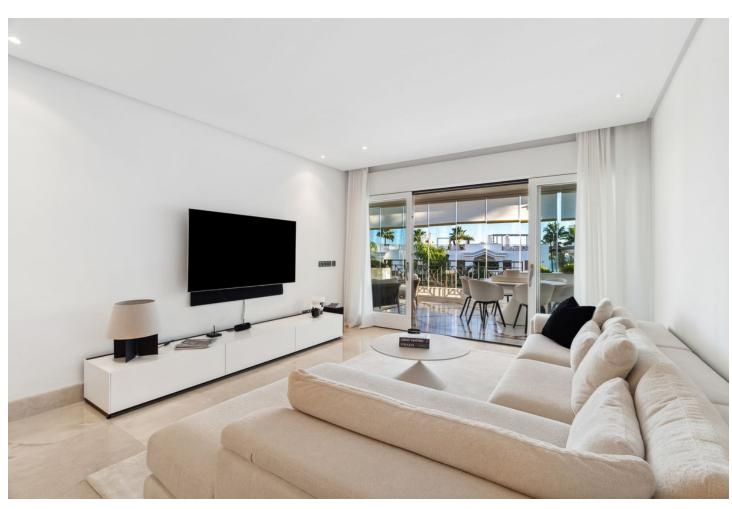

## Sales - Apartment - Estepona 1.450.000€

www.mibgroup.es +34 662 58 96 58 info@mibgroup.es

Ref.-ID: MIBGR4887841 Estepona Apartment

3

3

136 m2

This very bright first floor corner apartment has a living area of approximately 130 m2 plus 44 m2 of terraces. It is distributed in a spacious living-dining room, a fully fitted kitchen with Siemens furniture and appliances and a separate laundry room. There are 3 bedrooms and 3 complete bathrooms. Two bedrooms with bathrooms en suite. It is situated in the west area of Estepona, in the prestigious urbanization Doncella Beach on the edge of the blue sea overlooking the magical Strait of Gibraltar that separates Europe from Africa, is located in one of the best locations on the Costa del Sol. On the beachfront with direct access but without renouncing the comforts of an urban centre at a 15 minutes walking distance. It is very close to Estepona's marina with bars, restaurants, shops and other sports and leisure facilities. The urbanisation has many amenities such as: indoor and outdoor swimming pools, gymnasium, spa area and beautifully landscaped gardens 24 hour security.