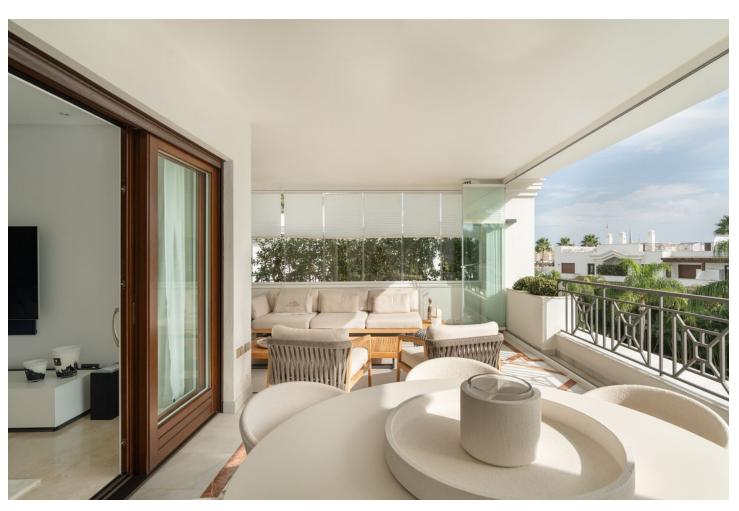

## Sales - Apartment - Estepona 1.450.000€

www.mibgroup.es +34 662 58 96 58 info@mibgroup.es

Ref.-ID: MIBGR4887841 Estepona Apartment

3

3

136 m2

This very bright first floor corner apartment has a living area of approximately 130 m2 plus 44 m2 of terraces. It is distributed in a spacious living-dining room, a fully fitted kitchen with Siemens furniture and appliances and a separate laundry room. There are 3 bedrooms and 3 complete bathrooms. Two bedrooms with bathrooms en suite. It is situated in the west area of Estepona, in the prestigious urbanization Doncella Beach on the edge of the blue sea overlooking the magical Strait of Gibraltar that separates Europe from Africa, is located in one of the best locations on the Costa del Sol. On the beachfront with direct access but without renouncing the comforts of an urban centre at a 15 minutes walking distance. It is very close to Estepona's marina with bars, restaurants, shops and other sports and leisure facilities. The urbanisation has many amenities such as: indoor and outdoor swimming pools, gymnasium, spa area and beautifully landscaped gardens 24 hour security.