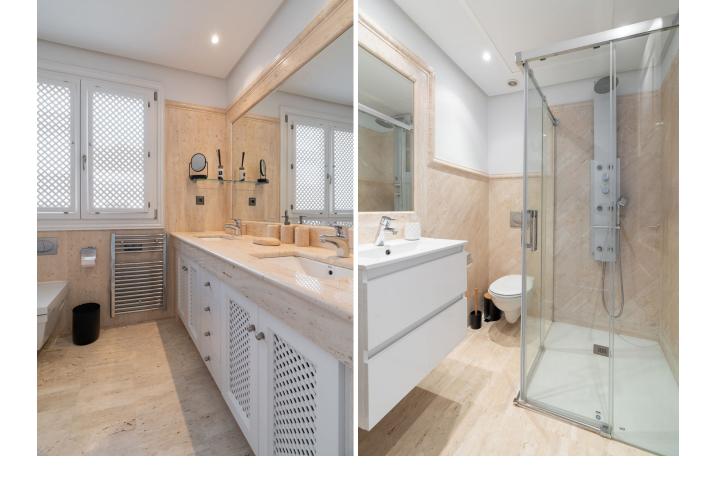

## Sales - Apartment - Estepona 1.450.000€

www.mibgroup.es +34 662 58 96 58 info@mibgroup.es

Ref.-ID: MIBGR4887841 Estepona Apartment

3

3

136 m2

This very bright first floor corner apartment has a living area of approximately 130 m2 plus 44 m2 of terraces. It is distributed in a spacious living-dining room, a fully fitted kitchen with Siemens furniture and appliances and a separate laundry room. There are 3 bedrooms and 3 complete bathrooms. Two bedrooms with bathrooms en suite. It is situated in the west area of Estepona, in the prestigious urbanization Doncella Beach on the edge of the blue sea overlooking the magical Strait of Gibraltar that separates Europe from Africa, is located in one of the best locations on the Costa del Sol. On the beachfront with direct access but without renouncing the comforts of an urban centre at a 15 minutes walking distance. It is very close to Estepona's marina with bars, restaurants, shops and other sports and leisure facilities. The urbanisation has many amenities such as: indoor and outdoor swimming pools, gymnasium, spa area and beautifully landscaped gardens 24 hour security.