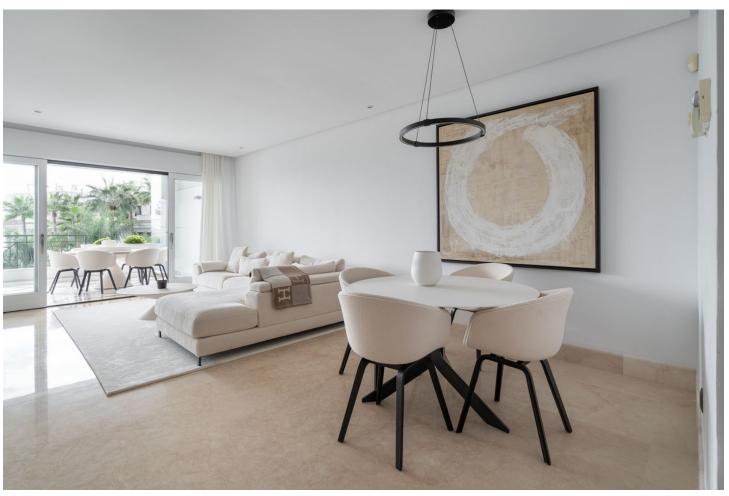

## Sales - Apartment - Estepona 1.450.000€

www.mibgroup.es +34 662 58 96 58 info@mibgroup.es

Ref.-ID: MIBGR4887841 Estepona Apartment

3

3

136 m2

This very bright first floor corner apartment has a living area of approximately 130 m2 plus 44 m2 of terraces. It is distributed in a spacious living-dining room, a fully fitted kitchen with Siemens furniture and appliances and a separate laundry room. There are 3 bedrooms and 3 complete bathrooms. Two bedrooms with bathrooms en suite. It is situated in the west area of Estepona, in the prestigious urbanization Doncella Beach on the edge of the blue sea overlooking the magical Strait of Gibraltar that separates Europe from Africa, is located in one of the best locations on the Costa del Sol. On the beachfront with direct access but without renouncing the comforts of an urban centre at a 15 minutes walking distance. It is very close to Estepona's marina with bars, restaurants, shops and other sports and leisure facilities. The urbanisation has many amenities such as: indoor and outdoor swimming pools, gymnasium, spa area and beautifully landscaped gardens 24 hour security.