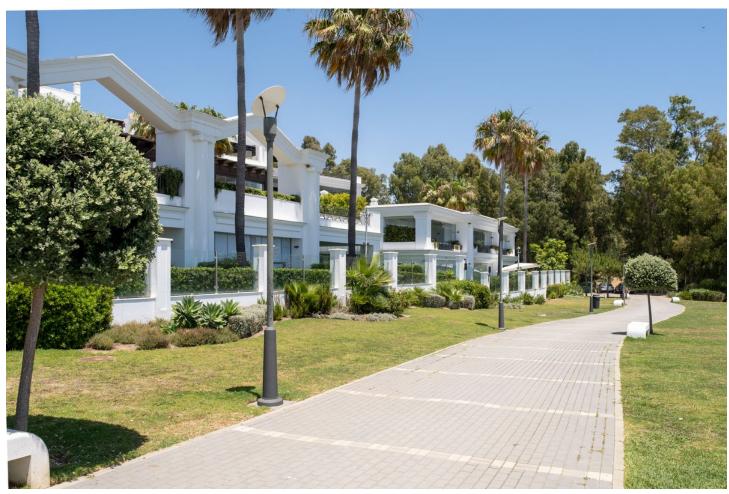

## Sales - Apartment - Estepona 1.450.000€

www.mibgroup.es +34 662 58 96 58 info@mibgroup.es

Ref.-ID: MIBGR4887841 Estepona Apartment

3

3

136 m2

This very bright first floor corner apartment has a living area of approximately 130 m2 plus 44 m2 of terraces. It is distributed in a spacious living-dining room, a fully fitted kitchen with Siemens furniture and appliances and a separate laundry room. There are 3 bedrooms and 3 complete bathrooms. Two bedrooms with bathrooms en suite. It is situated in the west area of Estepona, in the prestigious urbanization Doncella Beach on the edge of the blue sea overlooking the magical Strait of Gibraltar that separates Europe from Africa, is located in one of the best locations on the Costa del Sol. On the beachfront with direct access but without renouncing the comforts of an urban centre at a 15 minutes walking distance. It is very close to Estepona's marina with bars, restaurants, shops and other sports and leisure facilities. The urbanisation has many amenities such as: indoor and outdoor swimming pools, gymnasium, spa area and beautifully landscaped gardens 24 hour security.