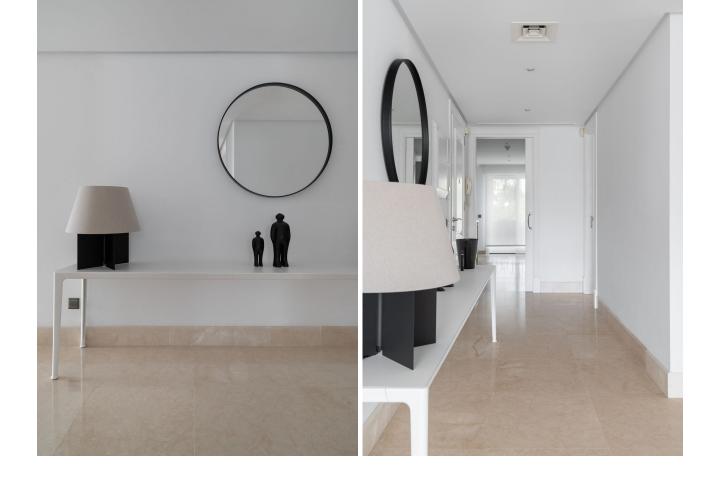

## Sales - Apartment - Estepona 1.450.000€

www.mibgroup.es +34 662 58 96 58 info@mibgroup.es

Ref.-ID: MIBGR4887841 Estepona Apartment

3

3

136 m2

This very bright first floor corner apartment has a living area of approximately 130 m2 plus 44 m2 of terraces. It is distributed in a spacious living-dining room, a fully fitted kitchen with Siemens furniture and appliances and a separate laundry room. There are 3 bedrooms and 3 complete bathrooms. Two bedrooms with bathrooms en suite. It is situated in the west area of Estepona, in the prestigious urbanization Doncella Beach on the edge of the blue sea overlooking the magical Strait of Gibraltar that separates Europe from Africa, is located in one of the best locations on the Costa del Sol. On the beachfront with direct access but without renouncing the comforts of an urban centre at a 15 minutes walking distance. It is very close to Estepona's marina with bars, restaurants, shops and other sports and leisure facilities. The urbanisation has many amenities such as: indoor and outdoor swimming pools, gymnasium, spa area and beautifully landscaped gardens 24 hour security.