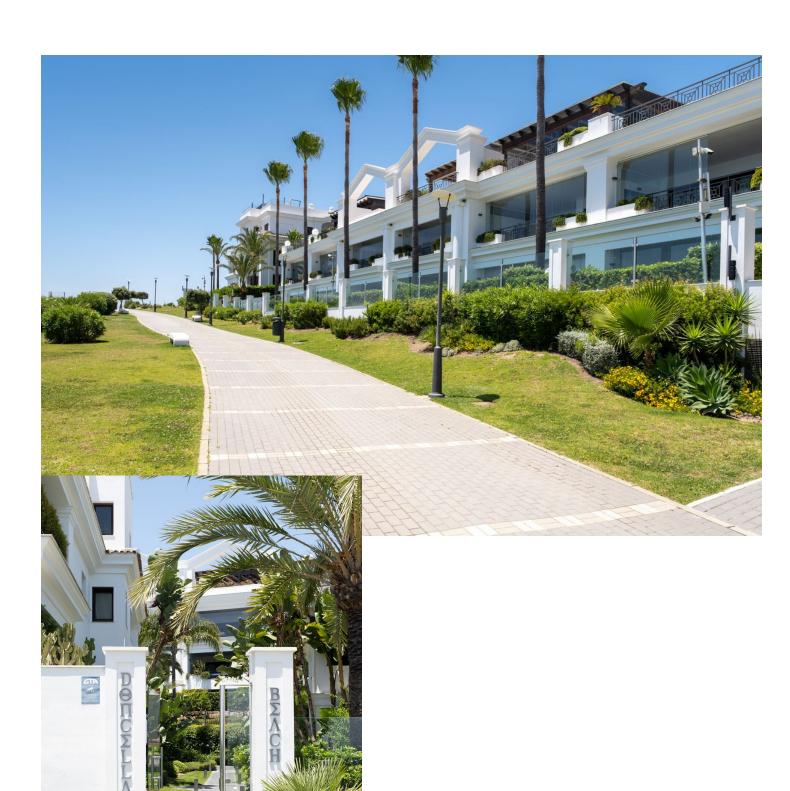

## Sales - Apartment - Estepona 1.450.000€

www.mibgroup.es +34 662 58 96 58 info@mibgroup.es

Ref.-ID: MIBGR4887841 Estepona Apartment

3

3

136 m2

This very bright first floor corner apartment has a living area of approximately 130 m2 plus 44 m2 of terraces. It is distributed in a spacious living-dining room, a fully fitted kitchen with Siemens furniture and appliances and a separate laundry room. There are 3 bedrooms and 3 complete bathrooms. Two bedrooms with bathrooms en suite. It is situated in the west area of Estepona, in the prestigious urbanization Doncella Beach on the edge of the blue sea overlooking the magical Strait of Gibraltar that separates Europe from Africa, is located in one of the best locations on the Costa del Sol. On the beachfront with direct access but without renouncing the comforts of an urban centre at a 15 minutes walking distance. It is very close to Estepona's marina with bars, restaurants, shops and other sports and leisure facilities. The urbanisation has many amenities such as: indoor and outdoor swimming pools, gymnasium, spa area and beautifully landscaped gardens 24 hour security.