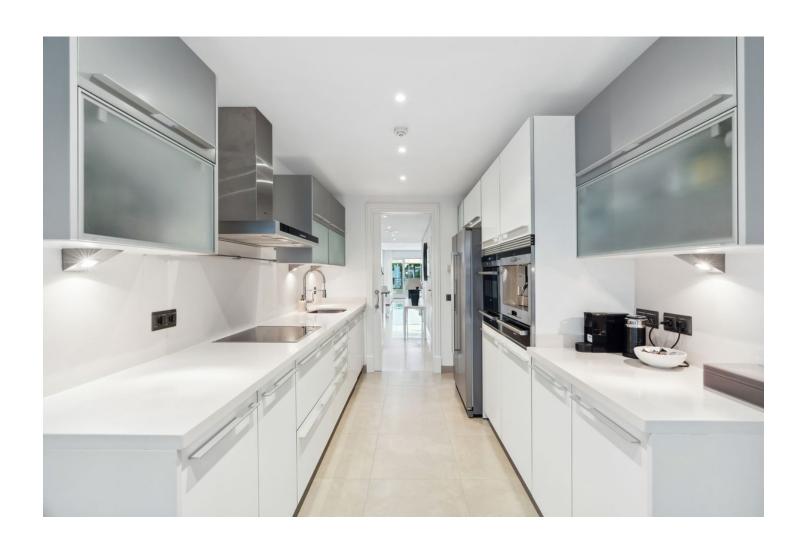

## Sales - Apartment - Estepona 1.450.000€

www.mibgroup.es +34 662 58 96 58 info@mibgroup.es

Ref.-ID: MIBGR4887841 Estepona Apartment

3

3

136 m2

This very bright first floor corner apartment has a living area of approximately 130 m2 plus 44 m2 of terraces. It is distributed in a spacious living-dining room, a fully fitted kitchen with Siemens furniture and appliances and a separate laundry room. There are 3 bedrooms and 3 complete bathrooms. Two bedrooms with bathrooms en suite. It is situated in the west area of Estepona, in the prestigious urbanization Doncella Beach on the edge of the blue sea overlooking the magical Strait of Gibraltar that separates Europe from Africa, is located in one of the best locations on the Costa del Sol. On the beachfront with direct access but without renouncing the comforts of an urban centre at a 15 minutes walking distance. It is very close to Estepona's marina with bars, restaurants, shops and other sports and leisure facilities. The urbanisation has many amenities such as: indoor and outdoor swimming pools, gymnasium, spa area and beautifully landscaped gardens 24 hour security.