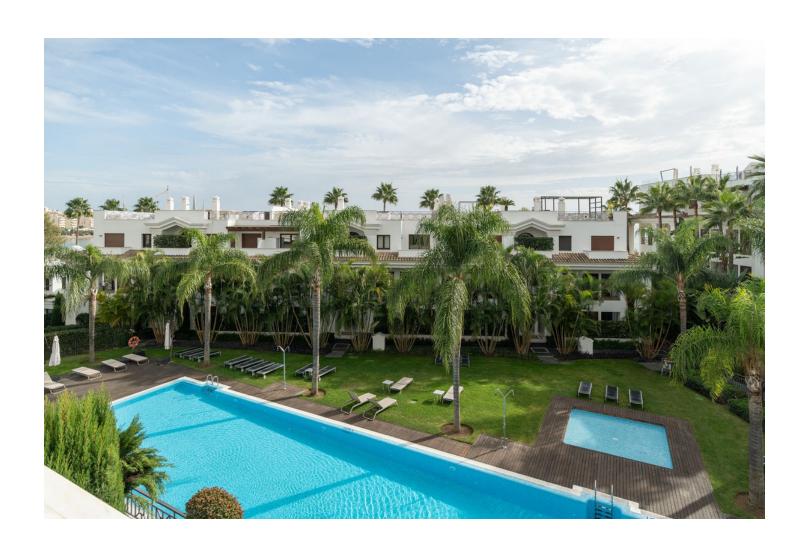

## Sales - Apartment - Estepona 1.450.000€

www.mibgroup.es +34 662 58 96 58 info@mibgroup.es

Ref.-ID: MIBGR4887841 Estepona Apartment

3

3

136 m2

This very bright first floor corner apartment has a living area of approximately 130 m2 plus 44 m2 of terraces. It is distributed in a spacious living-dining room, a fully fitted kitchen with Siemens furniture and appliances and a separate laundry room. There are 3 bedrooms and 3 complete bathrooms. Two bedrooms with bathrooms en suite. It is situated in the west area of Estepona, in the prestigious urbanization Doncella Beach on the edge of the blue sea overlooking the magical Strait of Gibraltar that separates Europe from Africa, is located in one of the best locations on the Costa del Sol. On the beachfront with direct access but without renouncing the comforts of an urban centre at a 15 minutes walking distance. It is very close to Estepona's marina with bars, restaurants, shops and other sports and leisure facilities. The urbanisation has many amenities such as: indoor and outdoor swimming pools, gymnasium, spa area and beautifully landscaped gardens 24 hour security.