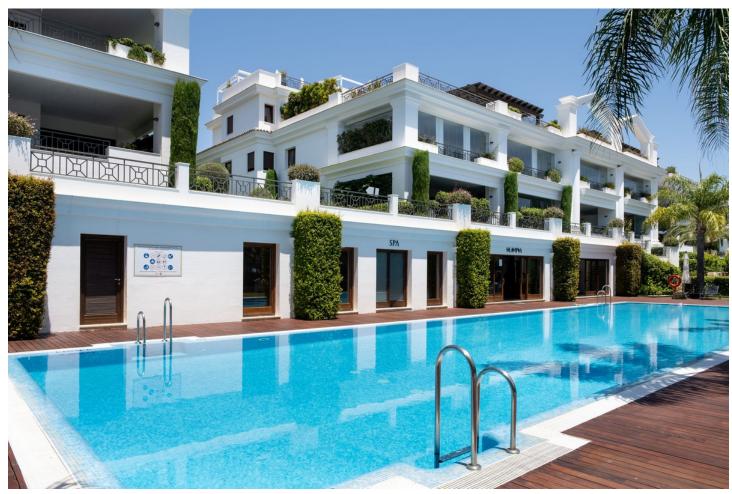

## Sales - Apartment - Estepona 1.450.000€

www.mibgroup.es +34 662 58 96 58 info@mibgroup.es

Ref.-ID: MIBGR4887841 Estepona Apartment

3

3

136 m2

This very bright first floor corner apartment has a living area of approximately 130 m2 plus 44 m2 of terraces. It is distributed in a spacious living-dining room, a fully fitted kitchen with Siemens furniture and appliances and a separate laundry room. There are 3 bedrooms and 3 complete bathrooms. Two bedrooms with bathrooms en suite. It is situated in the west area of Estepona, in the prestigious urbanization Doncella Beach on the edge of the blue sea overlooking the magical Strait of Gibraltar that separates Europe from Africa, is located in one of the best locations on the Costa del Sol. On the beachfront with direct access but without renouncing the comforts of an urban centre at a 15 minutes walking distance. It is very close to Estepona's marina with bars, restaurants, shops and other sports and leisure facilities. The urbanisation has many amenities such as: indoor and outdoor swimming pools, gymnasium, spa area and beautifully landscaped gardens 24 hour security.