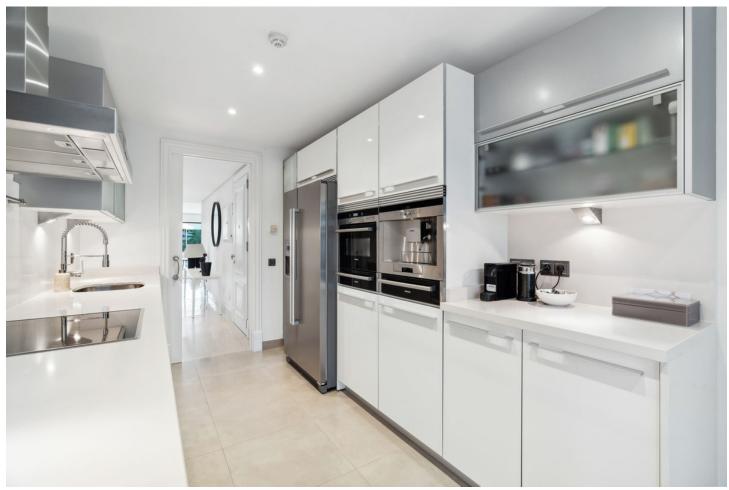

## Sales - Apartment - Estepona 1.450.000€

www.mibgroup.es +34 662 58 96 58 info@mibgroup.es

Ref.-ID: MIBGR4887841 Estepona Apartment

3

3

136 m2

This very bright first floor corner apartment has a living area of approximately 130 m2 plus 44 m2 of terraces. It is distributed in a spacious living-dining room, a fully fitted kitchen with Siemens furniture and appliances and a separate laundry room. There are 3 bedrooms and 3 complete bathrooms. Two bedrooms with bathrooms en suite. It is situated in the west area of Estepona, in the prestigious urbanization Doncella Beach on the edge of the blue sea overlooking the magical Strait of Gibraltar that separates Europe from Africa, is located in one of the best locations on the Costa del Sol. On the beachfront with direct access but without renouncing the comforts of an urban centre at a 15 minutes walking distance. It is very close to Estepona's marina with bars, restaurants, shops and other sports and leisure facilities. The urbanisation has many amenities such as: indoor and outdoor swimming pools, gymnasium, spa area and beautifully landscaped gardens 24 hour security.