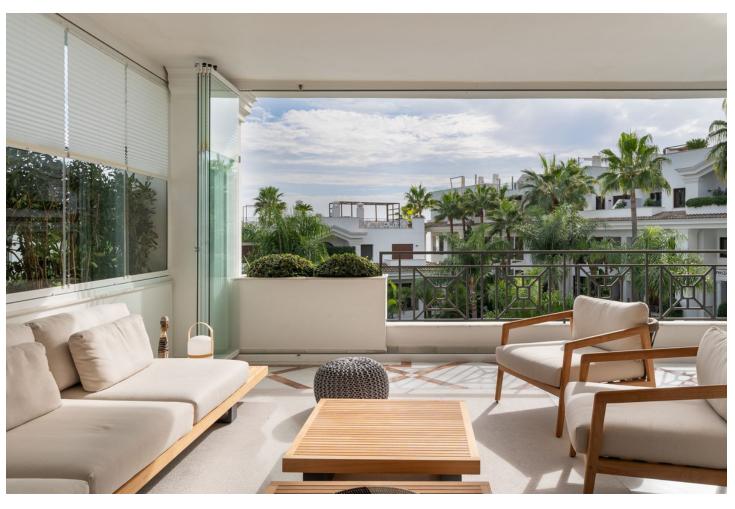

## Sales - Apartment - Estepona 1.450.000€

www.mibgroup.es +34 662 58 96 58 info@mibgroup.es

Ref.-ID: MIBGR4887841 Estepona Apartment

3

3

136 m2

This very bright first floor corner apartment has a living area of approximately 130 m2 plus 44 m2 of terraces. It is distributed in a spacious living-dining room, a fully fitted kitchen with Siemens furniture and appliances and a separate laundry room. There are 3 bedrooms and 3 complete bathrooms. Two bedrooms with bathrooms en suite. It is situated in the west area of Estepona, in the prestigious urbanization Doncella Beach on the edge of the blue sea overlooking the magical Strait of Gibraltar that separates Europe from Africa, is located in one of the best locations on the Costa del Sol. On the beachfront with direct access but without renouncing the comforts of an urban centre at a 15 minutes walking distance. It is very close to Estepona's marina with bars, restaurants, shops and other sports and leisure facilities. The urbanisation has many amenities such as: indoor and outdoor swimming pools, gymnasium, spa area and beautifully landscaped gardens 24 hour security.