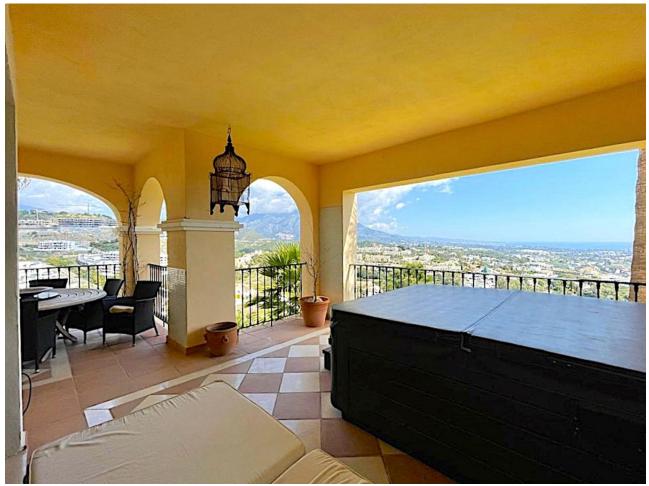

## Sales - Apartment - Benahavís 925.000€

www.mibgroup.es +34 662 58 96 58 info@mibgroup.es

Ref.-ID: MIBGR4887955 Benahavís Apartment

3

3

160 m<sup>2</sup>

Discover your dream home in the exclusive development in Benahavis! This stunning 232m² apartment offers you an unrivalled lifestyle with its 3 bedrooms, each with a private bathroom and terrace, guaranteeing privacy and comfort. The master bedroom features an elegant dressing room. The fully equipped kitchen opens onto its own terrace, ideal for al fresco breakfasts. The living-dining room, with its terrace and panoramic sea views, is perfect for relaxing and enjoying unforgettable moments. The luxury continues with a main terrace that includes a jacuzzi, ideal for enjoying starry nights. With underfloor heating and air conditioning, comfort is assured all year round. In addition, the apartment has an underground parking space for two cars and a storage room. The development offers a lake-style swimming pool surrounded by garden areas and 24-hour security, creating a safe and serene environment. Don't miss the opportunity to live in this south-facing oasis of luxury with all the amenities you've always wanted. Come and see it!