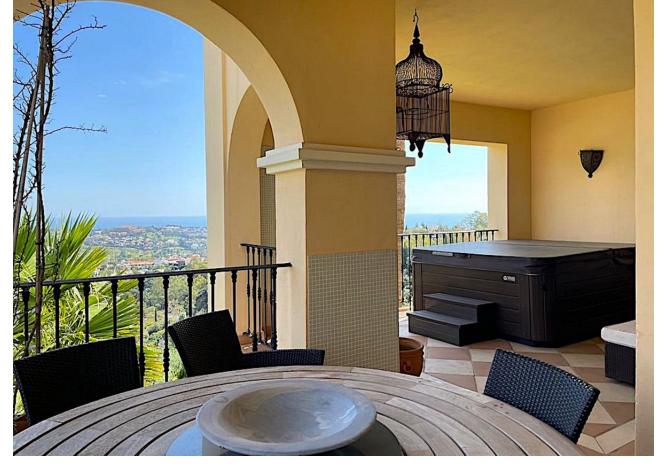

## Sales - Apartment - Benahavís 925.000€

www.mibgroup.es +34 662 58 96 58 info@mibgroup.es

Ref.-ID: MIBGR4887955 Benahavís Apartment

3

3

160 m<sup>2</sup>

Discover your dream home in the exclusive development in Benahavis! This stunning 232m² apartment offers you an unrivalled lifestyle with its 3 bedrooms, each with a private bathroom and terrace, guaranteeing privacy and comfort. The master bedroom features an elegant dressing room. The fully equipped kitchen opens onto its own terrace, ideal for al fresco breakfasts. The living-dining room, with its terrace and panoramic sea views, is perfect for relaxing and enjoying unforgettable moments. The luxury continues with a main terrace that includes a jacuzzi, ideal for enjoying starry nights. With underfloor heating and air conditioning, comfort is assured all year round. In addition, the apartment has an underground parking space for two cars and a storage room. The development offers a lake-style swimming pool surrounded by garden areas and 24-hour security, creating a safe and serene environment. Don't miss the opportunity to live in this south-facing oasis of luxury with all the amenities you've always wanted. Come and see it!