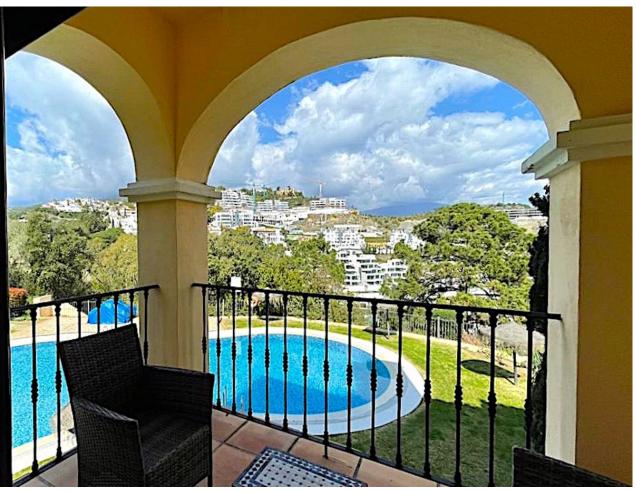

## Sales - Apartment - Benahavís 925.000€

www.mibgroup.es +34 662 58 96 58 info@mibgroup.es

Ref.-ID: MIBGR4887955 Benahavís Apartment

3

3

160 m<sup>2</sup>

Discover your dream home in the exclusive development in Benahavis! This stunning 232m² apartment offers you an unrivalled lifestyle with its 3 bedrooms, each with a private bathroom and terrace, guaranteeing privacy and comfort. The master bedroom features an elegant dressing room. The fully equipped kitchen opens onto its own terrace, ideal for al fresco breakfasts. The living-dining room, with its terrace and panoramic sea views, is perfect for relaxing and enjoying unforgettable moments. The luxury continues with a main terrace that includes a jacuzzi, ideal for enjoying starry nights. With underfloor heating and air conditioning, comfort is assured all year round. In addition, the apartment has an underground parking space for two cars and a storage room. The development offers a lake-style swimming pool surrounded by garden areas and 24-hour security, creating a safe and serene environment. Don't miss the opportunity to live in this south-facing oasis of luxury with all the amenities you've always wanted. Come and see it!