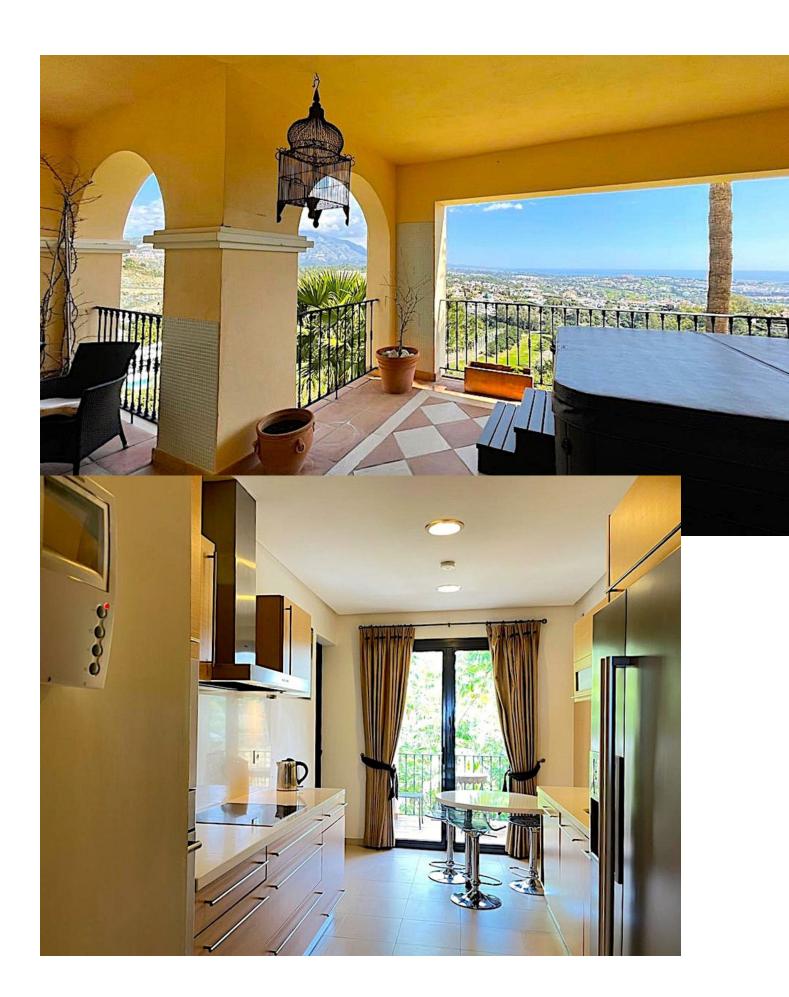

## Sales - Apartment - Benahavís 925.000€

www.mibgroup.es +34 662 58 96 58 info@mibgroup.es

Ref.-ID: MIBGR4887955 Benahavís Apartment

3

3

160 m<sup>2</sup>

Discover your dream home in the exclusive development in Benahavis! This stunning 232m² apartment offers you an unrivalled lifestyle with its 3 bedrooms, each with a private bathroom and terrace, guaranteeing privacy and comfort. The master bedroom features an elegant dressing room. The fully equipped kitchen opens onto its own terrace, ideal for al fresco breakfasts. The living-dining room, with its terrace and panoramic sea views, is perfect for relaxing and enjoying unforgettable moments. The luxury continues with a main terrace that includes a jacuzzi, ideal for enjoying starry nights. With underfloor heating and air conditioning, comfort is assured all year round. In addition, the apartment has an underground parking space for two cars and a storage room. The development offers a lake-style swimming pool surrounded by garden areas and 24-hour security, creating a safe and serene environment. Don't miss the opportunity to live in this south-facing oasis of luxury with all the amenities you've always wanted. Come and see it!