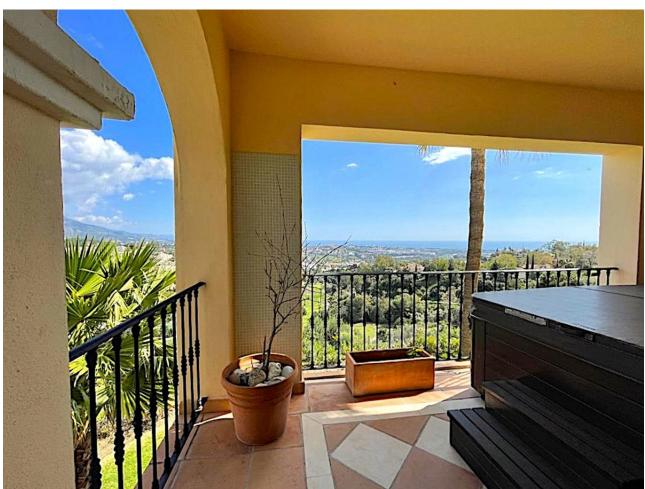

## Sales - Apartment - Benahavís 925.000€

www.mibgroup.es +34 662 58 96 58 info@mibgroup.es

Ref.-ID: MIBGR4887955 Benahavís Apartment

3

3

160 m<sup>2</sup>

Discover your dream home in the exclusive development in Benahavis! This stunning 232m² apartment offers you an unrivalled lifestyle with its 3 bedrooms, each with a private bathroom and terrace, guaranteeing privacy and comfort. The master bedroom features an elegant dressing room. The fully equipped kitchen opens onto its own terrace, ideal for al fresco breakfasts. The living-dining room, with its terrace and panoramic sea views, is perfect for relaxing and enjoying unforgettable moments. The luxury continues with a main terrace that includes a jacuzzi, ideal for enjoying starry nights. With underfloor heating and air conditioning, comfort is assured all year round. In addition, the apartment has an underground parking space for two cars and a storage room. The development offers a lake-style swimming pool surrounded by garden areas and 24-hour security, creating a safe and serene environment. Don't miss the opportunity to live in this south-facing oasis of luxury with all the amenities you've always wanted. Come and see it!