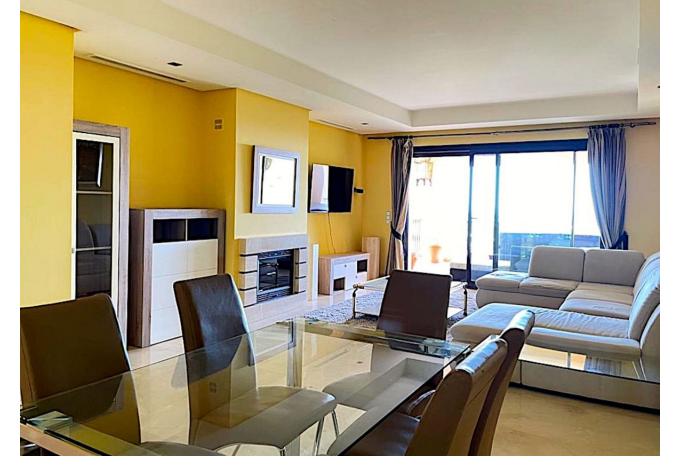

## Sales - Apartment - Benahavís 925.000€

www.mibgroup.es +34 662 58 96 58 info@mibgroup.es

Ref.-ID: MIBGR4887955 Benahavís Apartment

3

3

160 m<sup>2</sup>

Discover your dream home in the exclusive development in Benahavis! This stunning 232m² apartment offers you an unrivalled lifestyle with its 3 bedrooms, each with a private bathroom and terrace, guaranteeing privacy and comfort. The master bedroom features an elegant dressing room. The fully equipped kitchen opens onto its own terrace, ideal for al fresco breakfasts. The living-dining room, with its terrace and panoramic sea views, is perfect for relaxing and enjoying unforgettable moments. The luxury continues with a main terrace that includes a jacuzzi, ideal for enjoying starry nights. With underfloor heating and air conditioning, comfort is assured all year round. In addition, the apartment has an underground parking space for two cars and a storage room. The development offers a lake-style swimming pool surrounded by garden areas and 24-hour security, creating a safe and serene environment. Don't miss the opportunity to live in this south-facing oasis of luxury with all the amenities you've always wanted. Come and see it!