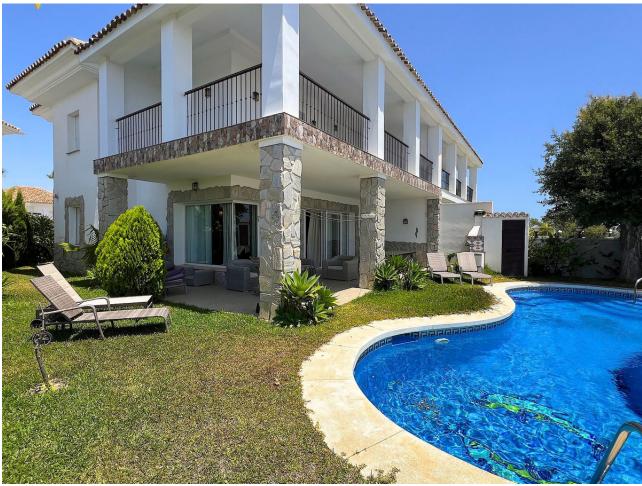

## Sales - House - La Mairena 790.000€

www.mibgroup.es +34 662 58 96 58 info@mibgroup.es

Ref.-ID: MIBGR4887964 La Mairena House

5

5

287 m2

350 m2

Discover your dream home in La Mairena, Ojén! This spectacular semi-detached villa offers you an unrivalled living experience with its 286 m² of living space and a 350 m² private garden. With five spacious bedrooms and five bathrooms, every corner is designed for maximum comfort. The kitchen, fully equipped with modern appliances, opens onto an open-plan living room that is flooded with natural light thanks to its large windows. Enjoy the stunning mountain and sea views from the terraces and balcony, while relaxing in luxurious surroundings. The high-quality finishes and carefully thought-out interior design make this house a truly special place. In addition, it has a private pool, built-in wardrobes, storage room and two parking spaces. The south and west orientation guarantees excellent natural lighting throughout the day. Located in an unbeatable location, it combines tranquillity and comfort with proximity to the main cities of Andalusia. Don't miss the opportunity to visit this gem built in 2008, in perfect condition and ready to become your new home. Come and discover it!

Pool
Private

Kitchen
Fully Fitted