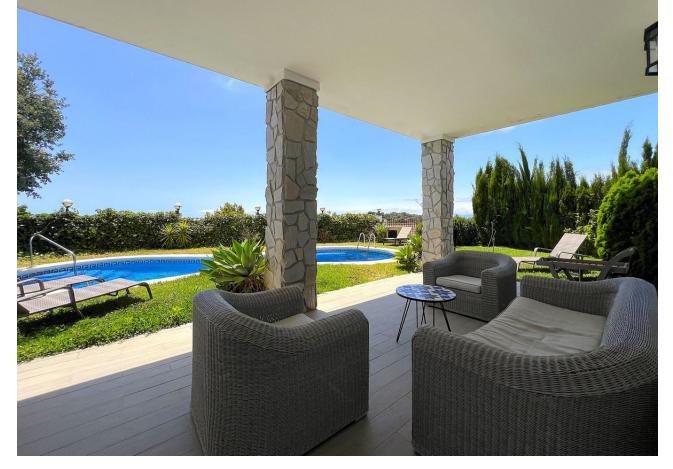

## Sales - House - La Mairena 790.000€

www.mibgroup.es +34 662 58 96 58 info@mibgroup.es

Ref.-ID: MIBGR4887964 La Mairena House

5

5

287 m2

350 m2

Discover your dream home in La Mairena, Ojén! This spectacular semi-detached villa offers you an unrivalled living experience with its 286 m² of living space and a 350 m² private garden. With five spacious bedrooms and five bathrooms, every corner is designed for maximum comfort. The kitchen, fully equipped with modern appliances, opens onto an open-plan living room that is flooded with natural light thanks to its large windows. Enjoy the stunning mountain and sea views from the terraces and balcony, while relaxing in luxurious surroundings. The high-quality finishes and carefully thought-out interior design make this house a truly special place. In addition, it has a private pool, built-in wardrobes, storage room and two parking spaces. The south and west orientation guarantees excellent natural lighting throughout the day. Located in an unbeatable location, it combines tranquillity and comfort with proximity to the main cities of Andalusia. Don't miss the opportunity to visit this gem built in 2008, in perfect condition and ready to become your new home. Come and discover it!

Setting
Mountain Pueblo
Urbanisation

Climate Control
Air Conditioning
Hot A/C
Cold A/C

Garden
Private

Orientation
South

Views
Sea
Mountain

Parking
More Than One
Private

Condition
Excellent

Features
Covered Terrace
Storage Room