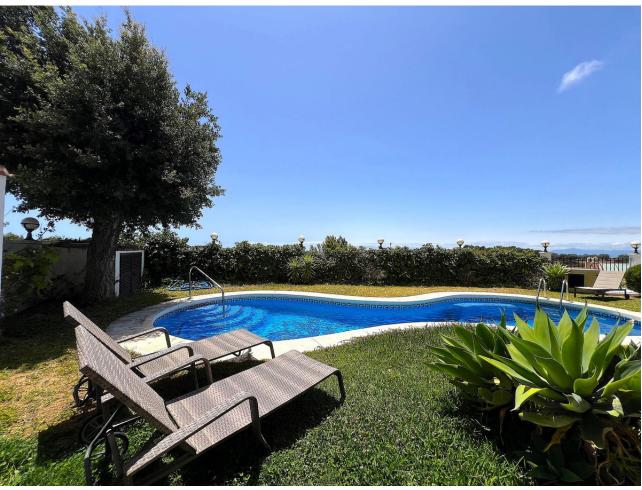

## Sales - House - La Mairena 790.000€

www.mibgroup.es +34 662 58 96 58 info@mibgroup.es

Ref.-ID: MIBGR4887964 La Mairena House

5

5

287 m2

350 m2

Discover your dream home in La Mairena, Ojén! This spectacular semi-detached villa offers you an unrivalled living experience with its 286 m² of living space and a 350 m² private garden. With five spacious bedrooms and five bathrooms, every corner is designed for maximum comfort. The kitchen, fully equipped with modern appliances, opens onto an open-plan living room that is flooded with natural light thanks to its large windows. Enjoy the stunning mountain and sea views from the terraces and balcony, while relaxing in luxurious surroundings. The high-quality finishes and carefully thought-out interior design make this house a truly special place. In addition, it has a private pool, built-in wardrobes, storage room and two parking spaces. The south and west orientation guarantees excellent natural lighting throughout the day. Located in an unbeatable location, it combines tranquillity and comfort with proximity to the main cities of Andalusia. Don't miss the opportunity to visit this gem built in 2008, in perfect condition and ready to become your new home. Come and discover it!

Pool
Private

Kitchen
Fully Fitted