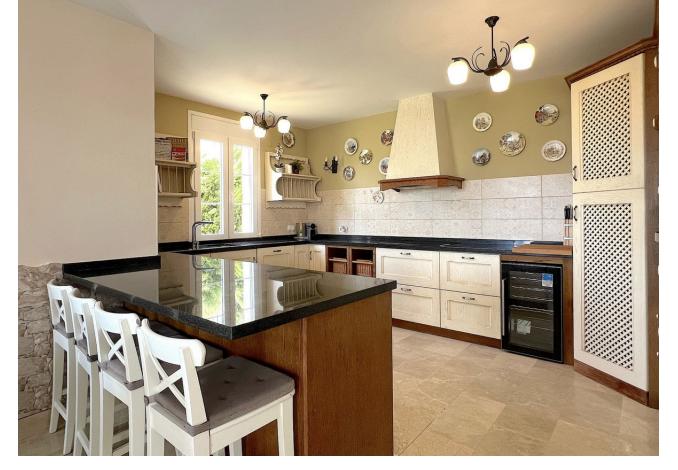

## Sales - House - La Mairena 790.000€

www.mibgroup.es +34 662 58 96 58 info@mibgroup.es

Ref.-ID: MIBGR4887964 La Mairena House

5

5

287 m2

350 m2

Discover your dream home in La Mairena, Ojén! This spectacular semi-detached villa offers you an unrivalled living experience with its 286 m² of living space and a 350 m² private garden. With five spacious bedrooms and five bathrooms, every corner is designed for maximum comfort. The kitchen, fully equipped with modern appliances, opens onto an open-plan living room that is flooded with natural light thanks to its large windows. Enjoy the stunning mountain and sea views from the terraces and balcony, while relaxing in luxurious surroundings. The high-quality finishes and carefully thought-out interior design make this house a truly special place. In addition, it has a private pool, built-in wardrobes, storage room and two parking spaces. The south and west orientation guarantees excellent natural lighting throughout the day. Located in an unbeatable location, it combines tranquillity and comfort with proximity to the main cities of Andalusia. Don't miss the opportunity to visit this gem built in 2008, in perfect condition and ready to become your new home. Come and discover it!

Pool
Private

Kitchen
Fully Fitted