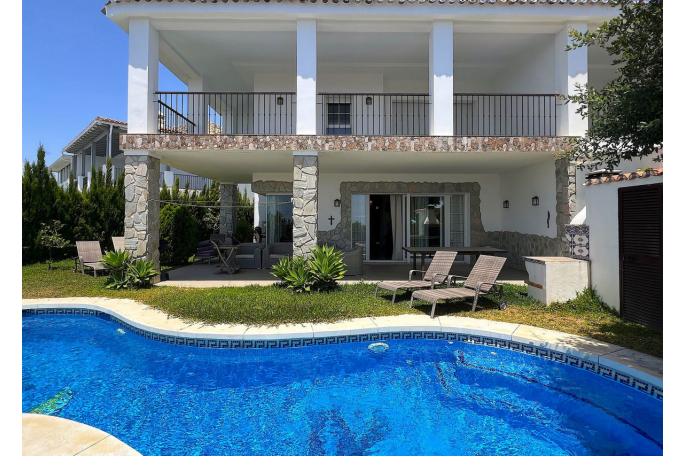

## Sales - House - La Mairena 790.000€

www.mibgroup.es +34 662 58 96 58 info@mibgroup.es

Ref.-ID: MIBGR4887964 La Mairena House

5

5

287 m2

350 m2

Discover your dream home in La Mairena, Ojén! This spectacular semi-detached villa offers you an unrivalled living experience with its 286 m² of living space and a 350 m² private garden. With five spacious bedrooms and five bathrooms, every corner is designed for maximum comfort. The kitchen, fully equipped with modern appliances, opens onto an open-plan living room that is flooded with natural light thanks to its large windows. Enjoy the stunning mountain and sea views from the terraces and balcony, while relaxing in luxurious surroundings. The high-quality finishes and carefully thought-out interior design make this house a truly special place. In addition, it has a private pool, built-in wardrobes, storage room and two parking spaces. The south and west orientation guarantees excellent natural lighting throughout the day. Located in an unbeatable location, it combines tranquillity and comfort with proximity to the main cities of Andalusia. Don't miss the opportunity to visit this gem built in 2008, in perfect condition and ready to become your new home. Come and discover it!

Pool
Private

Kitchen
Fully Fitted