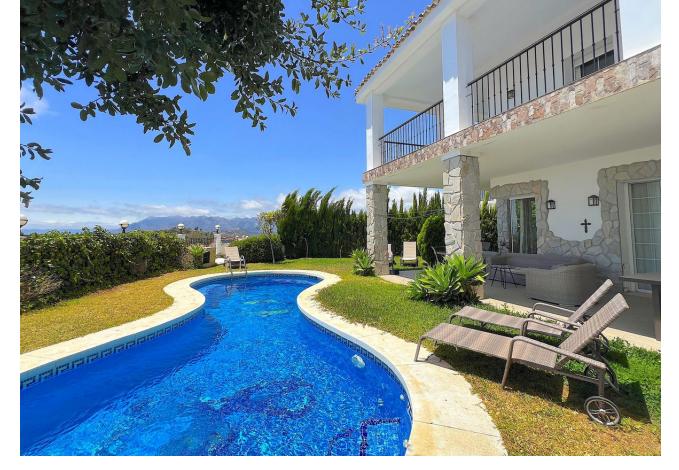

## Sales - House - La Mairena 790.000€

www.mibgroup.es +34 662 58 96 58 info@mibgroup.es

Ref.-ID: MIBGR4887964 La Mairena House

5

5

287 m2

350 m2

Discover your dream home in La Mairena, Ojén! This spectacular semi-detached villa offers you an unrivalled living experience with its 286 m² of living space and a 350 m² private garden. With five spacious bedrooms and five bathrooms, every corner is designed for maximum comfort. The kitchen, fully equipped with modern appliances, opens onto an open-plan living room that is flooded with natural light thanks to its large windows. Enjoy the stunning mountain and sea views from the terraces and balcony, while relaxing in luxurious surroundings. The high-quality finishes and carefully thought-out interior design make this house a truly special place. In addition, it has a private pool, built-in wardrobes, storage room and two parking spaces. The south and west orientation guarantees excellent natural lighting throughout the day. Located in an unbeatable location, it combines tranquillity and comfort with proximity to the main cities of Andalusia. Don't miss the opportunity to visit this gem built in 2008, in perfect condition and ready to become your new home. Come and discover it!

Setting
Mountain Pueblo
Urbanisation

Climate Control
Air Conditioning
Hot A/C
Cold A/C

Garden
Private

Orientation
South

Views
Sea
Mountain

Parking
More Than One
Private

Condition
Excellent

Features
Covered Terrace
Storage Room

Pool
Private

Kitchen
Fully Fitted