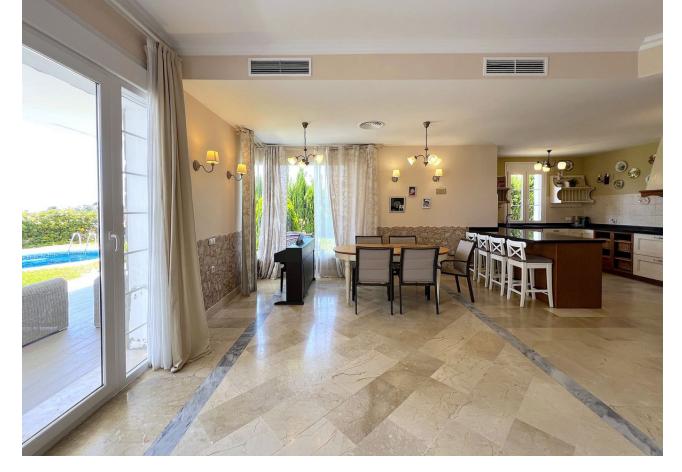

## Sales - House - La Mairena 790.000€

www.mibgroup.es +34 662 58 96 58 info@mibgroup.es

Ref.-ID: MIBGR4887964 La Mairena House

5

5

287 m2

350 m2

Discover your dream home in La Mairena, Ojén! This spectacular semi-detached villa offers you an unrivalled living experience with its 286 m² of living space and a 350 m² private garden. With five spacious bedrooms and five bathrooms, every corner is designed for maximum comfort. The kitchen, fully equipped with modern appliances, opens onto an open-plan living room that is flooded with natural light thanks to its large windows. Enjoy the stunning mountain and sea views from the terraces and balcony, while relaxing in luxurious surroundings. The high-quality finishes and carefully thought-out interior design make this house a truly special place. In addition, it has a private pool, built-in wardrobes, storage room and two parking spaces. The south and west orientation guarantees excellent natural lighting throughout the day. Located in an unbeatable location, it combines tranquillity and comfort with proximity to the main cities of Andalusia. Don't miss the opportunity to visit this gem built in 2008, in perfect condition and ready to become your new home. Come and discover it!