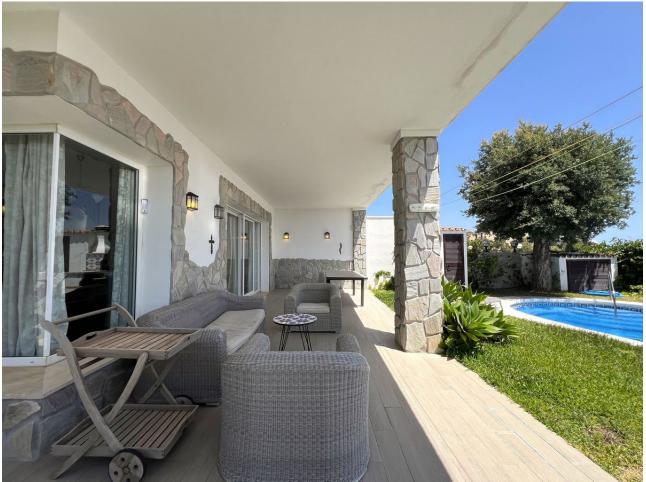

## Sales - House - La Mairena 790.000€

www.mibgroup.es +34 662 58 96 58 info@mibgroup.es

Ref.-ID: MIBGR4887964 La Mairena House

5

5

287 m2

350 m2

Discover your dream home in La Mairena, Ojén! This spectacular semi-detached villa offers you an unrivalled living experience with its 286 m² of living space and a 350 m² private garden. With five spacious bedrooms and five bathrooms, every corner is designed for maximum comfort. The kitchen, fully equipped with modern appliances, opens onto an open-plan living room that is flooded with natural light thanks to its large windows. Enjoy the stunning mountain and sea views from the terraces and balcony, while relaxing in luxurious surroundings. The high-quality finishes and carefully thought-out interior design make this house a truly special place. In addition, it has a private pool, built-in wardrobes, storage room and two parking spaces. The south and west orientation guarantees excellent natural lighting throughout the day. Located in an unbeatable location, it combines tranquillity and comfort with proximity to the main cities of Andalusia. Don't miss the opportunity to visit this gem built in 2008, in perfect condition and ready to become your new home. Come and discover it!

Pool
Private

Kitchen
Fully Fitted