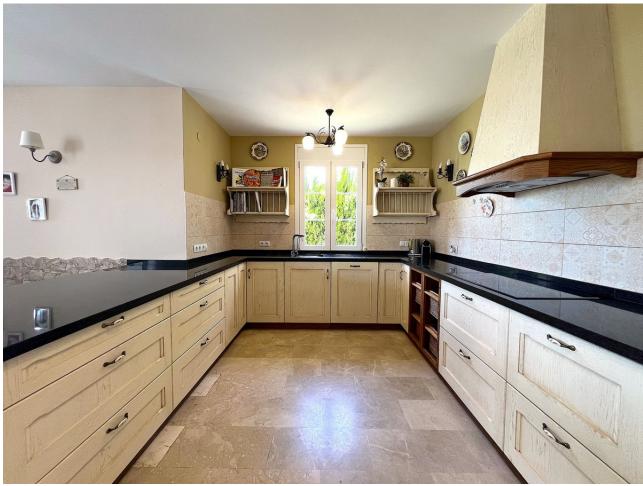

## Sales - House - La Mairena 790.000€

www.mibgroup.es +34 662 58 96 58 info@mibgroup.es

Ref.-ID: MIBGR4887964 La Mairena House

5

5

287 m2

350 m2

Discover your dream home in La Mairena, Ojén! This spectacular semi-detached villa offers you an unrivalled living experience with its 286 m² of living space and a 350 m² private garden. With five spacious bedrooms and five bathrooms, every corner is designed for maximum comfort. The kitchen, fully equipped with modern appliances, opens onto an open-plan living room that is flooded with natural light thanks to its large windows. Enjoy the stunning mountain and sea views from the terraces and balcony, while relaxing in luxurious surroundings. The high-quality finishes and carefully thought-out interior design make this house a truly special place. In addition, it has a private pool, built-in wardrobes, storage room and two parking spaces. The south and west orientation guarantees excellent natural lighting throughout the day. Located in an unbeatable location, it combines tranquillity and comfort with proximity to the main cities of Andalusia. Don't miss the opportunity to visit this gem built in 2008, in perfect condition and ready to become your new home. Come and discover it!

Pool
Private

Kitchen
Fully Fitted