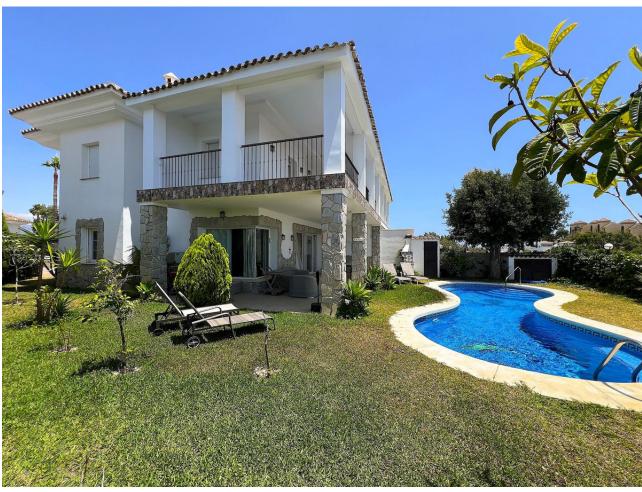

## Sales - House - La Mairena 790.000€

www.mibgroup.es +34 662 58 96 58 info@mibgroup.es

Ref.-ID: MIBGR4887964 La Mairena House

5

5

287 m2

350 m2

Discover your dream home in La Mairena, Ojén! This spectacular semi-detached villa offers you an unrivalled living experience with its 286 m² of living space and a 350 m² private garden. With five spacious bedrooms and five bathrooms, every corner is designed for maximum comfort. The kitchen, fully equipped with modern appliances, opens onto an open-plan living room that is flooded with natural light thanks to its large windows. Enjoy the stunning mountain and sea views from the terraces and balcony, while relaxing in luxurious surroundings. The high-quality finishes and carefully thought-out interior design make this house a truly special place. In addition, it has a private pool, built-in wardrobes, storage room and two parking spaces. The south and west orientation guarantees excellent natural lighting throughout the day. Located in an unbeatable location, it combines tranquillity and comfort with proximity to the main cities of Andalusia. Don't miss the opportunity to visit this gem built in 2008, in perfect condition and ready to become your new home. Come and discover it!

Pool
Private

Kitchen
Fully Fitted