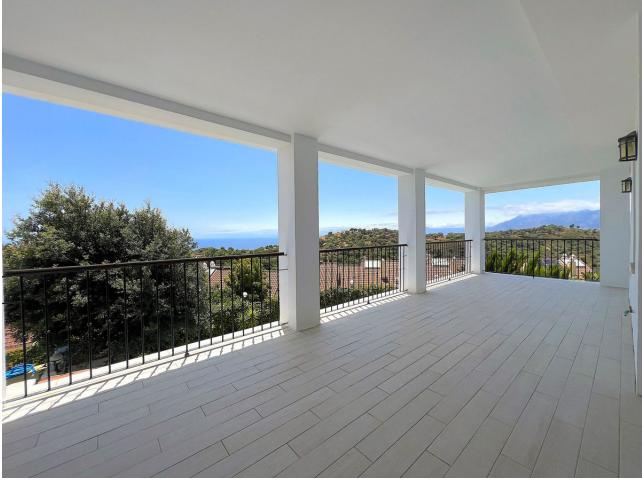

## Sales - House - La Mairena 790.000€

www.mibgroup.es +34 662 58 96 58 info@mibgroup.es

Ref.-ID: MIBGR4887964 La Mairena House

5

5

287 m2

350 m2

Discover your dream home in La Mairena, Ojén! This spectacular semi-detached villa offers you an unrivalled living experience with its 286 m² of living space and a 350 m² private garden. With five spacious bedrooms and five bathrooms, every corner is designed for maximum comfort. The kitchen, fully equipped with modern appliances, opens onto an open-plan living room that is flooded with natural light thanks to its large windows. Enjoy the stunning mountain and sea views from the terraces and balcony, while relaxing in luxurious surroundings. The high-quality finishes and carefully thought-out interior design make this house a truly special place. In addition, it has a private pool, built-in wardrobes, storage room and two parking spaces. The south and west orientation guarantees excellent natural lighting throughout the day. Located in an unbeatable location, it combines tranquillity and comfort with proximity to the main cities of Andalusia. Don't miss the opportunity to visit this gem built in 2008, in perfect condition and ready to become your new home. Come and discover it!

Setting
Mountain Pueblo
Urbanisation

Climate Control
Air Conditioning
Hot A/C
Cold A/C

Garden
Private

Orientation
South

Views
Sea
Mountain

Parking
More Than One
Private

Condition
Excellent

Features
Covered Terrace
Storage Room