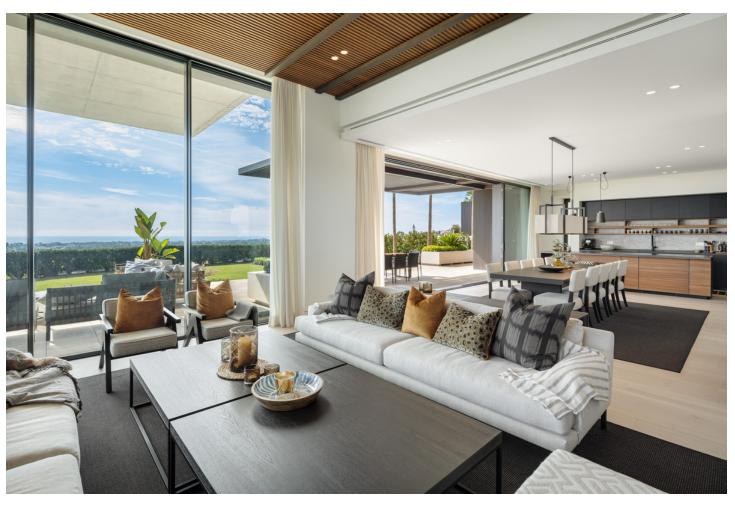

## Sales - House - Benahavís 8.900.000€

www.mibgroup.es +34 662 58 96 58 info@mibgroup.es

Ref.-ID: MIBGR4888114 Benahavís House

6

8.5

630 m2

950 m2

Set in the prestigious gated enclave of La Quinta, this villa is an architectural triumph by the renowned Diego Tobal. As you approach, the property's sleek lines and modern façade blend seamlessly with its lush surroundings. Step inside, and you're greeted with a sense of sophistication and warmth, where expansive windows frame panoramic vistas of the Mediterranean, Gibraltar, and even the distant African coastline on clear days. The villa's interior is a showcase of contemporary elegance. The state-of-the-art kitchen, equipped with premium appliances, is both functional and a culinary enthusiast's dream. Designed to inspire creativity, it opens seamlessly to the living and dining areas, creating a harmonious space for entertaining. The lower floor offers a fully equipped apartment, ideal for a housekeeper, au pair, or as a private guest retreat, ensuring convenience without compromising privacy. Every detail has been meticulously curated, from the inviting entertainment room to the private cinema, offering unparalleled leisure options. Outside, the property transforms into an oasis. Expansive terraces invite you to bask in the beauty of Marbella's famed 320 days of sunshine, while the manicured gardens and sunlit pool area provide the perfect backdrop for relaxation and alfresco dining. Living in The Hills of La Quinta means more than just owning a home—it is an experience of exclusivity and peace of mind. The gated community, with 24-hour security and private guard services, ensures a serene and secure environment, all while being a short drive from Marbella's finest dining, shopping, and leisure attractions. This villa is not just a home; it's a lifestyle—an exquisite retreat where modern design meets timeless Mediterranean charm.