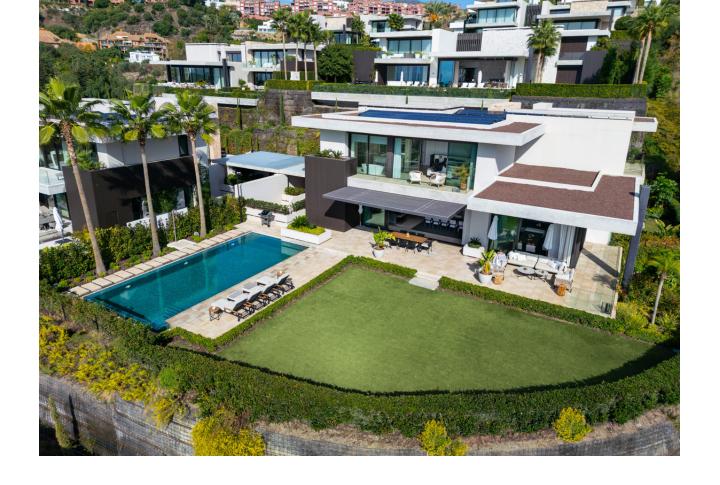

## Sales - House - Benahavís 8.900.000€

www.mibgroup.es +34 662 58 96 58 info@mibgroup.es

Ref.-ID: MIBGR4888114 Benahavís House

6

8.5

630 m2

950 m2

Set in the prestigious gated enclave of La Quinta, this villa is an architectural triumph by the renowned Diego Tobal. As you approach, the property's sleek lines and modern façade blend seamlessly with its lush surroundings. Step inside, and you're greeted with a sense of sophistication and warmth, where expansive windows frame panoramic vistas of the Mediterranean, Gibraltar, and even the distant African coastline on clear days. The villa's interior is a showcase of contemporary elegance. The state-of-the-art kitchen, equipped with premium appliances, is both functional and a culinary enthusiast's dream. Designed to inspire creativity, it opens seamlessly to the living and dining areas, creating a harmonious space for entertaining. The lower floor offers a fully equipped apartment, ideal for a housekeeper, au pair, or as a private guest retreat, ensuring convenience without compromising privacy. Every detail has been meticulously curated, from the inviting entertainment room to the private cinema, offering unparalleled leisure options. Outside, the property transforms into an oasis. Expansive terraces invite you to bask in the beauty of Marbella's famed 320 days of sunshine, while the manicured gardens and sunlit pool area provide the perfect backdrop for relaxation and alfresco dining. Living in The Hills of La Quinta means more than just owning a home—it is an experience of exclusivity and peace of mind. The gated community, with 24-hour security and private guard services, ensures a serene and secure environment, all while being a short drive from Marbella's finest dining, shopping, and leisure attractions. This villa is not just a home; it's a lifestyle—an exquisite retreat where modern design meets timeless Mediterranean charm.