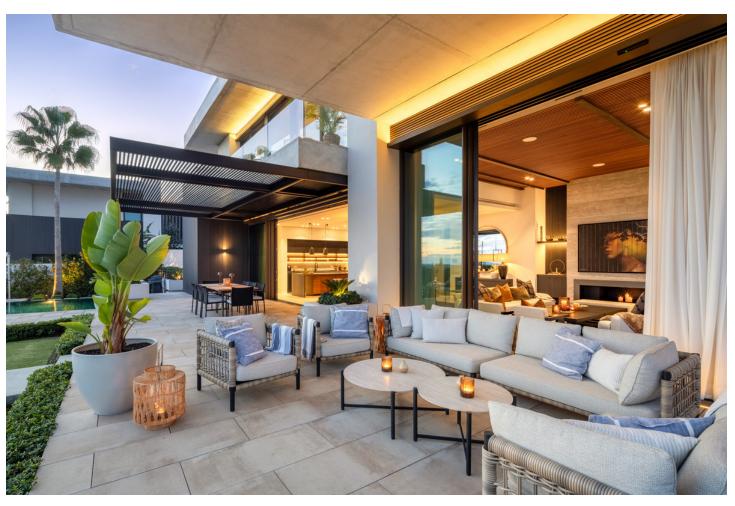

## Sales - House - Benahavís 8.900.000€

www.mibgroup.es +34 662 58 96 58 info@mibgroup.es

Ref.-ID: MIBGR4888114 Benahavís House

6

8.5

630 m2

950 m2

Set in the prestigious gated enclave of La Quinta, this villa is an architectural triumph by the renowned Diego Tobal. As you approach, the property's sleek lines and modern façade blend seamlessly with its lush surroundings. Step inside, and you're greeted with a sense of sophistication and warmth, where expansive windows frame panoramic vistas of the Mediterranean, Gibraltar, and even the distant African coastline on clear days. The villa's interior is a showcase of contemporary elegance. The state-of-the-art kitchen, equipped with premium appliances, is both functional and a culinary enthusiast's dream. Designed to inspire creativity, it opens seamlessly to the living and dining areas, creating a harmonious space for entertaining. The lower floor offers a fully equipped apartment, ideal for a housekeeper, au pair, or as a private guest retreat, ensuring convenience without compromising privacy. Every detail has been meticulously curated, from the inviting entertainment room to the private cinema, offering unparalleled leisure options. Outside, the property transforms into an oasis. Expansive terraces invite you to bask in the beauty of Marbella's famed 320 days of sunshine, while the manicured gardens and sunlit pool area provide the perfect backdrop for relaxation and alfresco dining. Living in The Hills of La Quinta means more than just owning a home—it is an experience of exclusivity and peace of mind. The gated community, with 24-hour security and private guard services, ensures a serene and secure environment, all while being a short drive from Marbella's finest dining, shopping, and leisure attractions. This villa is not just a home; it's a lifestyle—an exquisite retreat where modern design meets timeless Mediterranean charm.