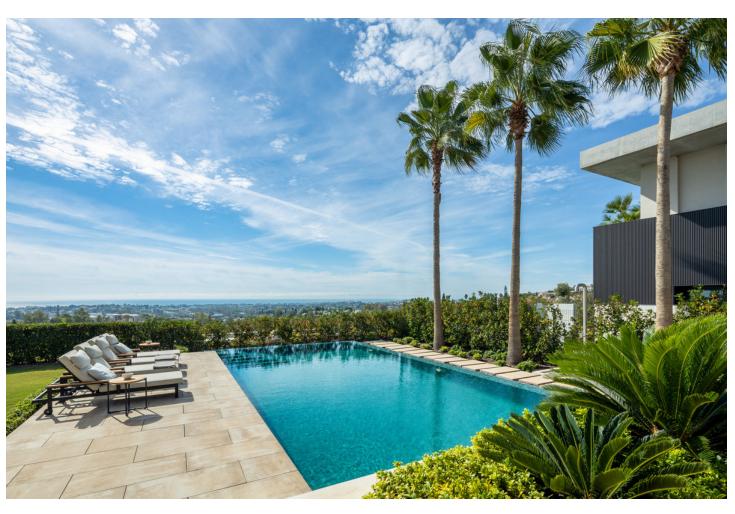

## Sales - House - Benahavís 8.900.000€

www.mibgroup.es +34 662 58 96 58 info@mibgroup.es

Ref.-ID: MIBGR4888114 Benahavís House

6

8.5

630 m2

950 m2

Set in the prestigious gated enclave of La Quinta, this villa is an architectural triumph by the renowned Diego Tobal. As you approach, the property's sleek lines and modern façade blend seamlessly with its lush surroundings. Step inside, and you're greeted with a sense of sophistication and warmth, where expansive windows frame panoramic vistas of the Mediterranean, Gibraltar, and even the distant African coastline on clear days. The villa's interior is a showcase of contemporary elegance. The state-of-the-art kitchen, equipped with premium appliances, is both functional and a culinary enthusiast's dream. Designed to inspire creativity, it opens seamlessly to the living and dining areas, creating a harmonious space for entertaining. The lower floor offers a fully equipped apartment, ideal for a housekeeper, au pair, or as a private guest retreat, ensuring convenience without compromising privacy. Every detail has been meticulously curated, from the inviting entertainment room to the private cinema, offering unparalleled leisure options. Outside, the property transforms into an oasis. Expansive terraces invite you to bask in the beauty of Marbella's famed 320 days of sunshine, while the manicured gardens and sunlit pool area provide the perfect backdrop for relaxation and alfresco dining. Living in The Hills of La Quinta means more than just owning a home—it is an experience of exclusivity and peace of mind. The gated community, with 24-hour security and private guard services, ensures a serene and secure environment, all while being a short drive from Marbella's finest dining, shopping, and leisure attractions. This villa is not just a home; it's a lifestyle—an exquisite retreat where modern design meets timeless Mediterranean charm.