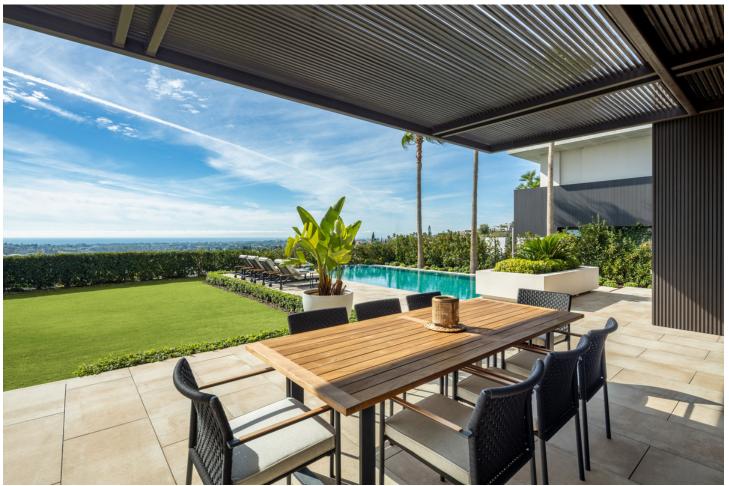

## Sales - House - Benahavís 8.900.000€

www.mibgroup.es +34 662 58 96 58 info@mibgroup.es

Ref.-ID: MIBGR4888114 Benahavís House

6

8.5

630 m2

950 m2

Set in the prestigious gated enclave of La Quinta, this villa is an architectural triumph by the renowned Diego Tobal. As you approach, the property's sleek lines and modern façade blend seamlessly with its lush surroundings. Step inside, and you're greeted with a sense of sophistication and warmth, where expansive windows frame panoramic vistas of the Mediterranean, Gibraltar, and even the distant African coastline on clear days. The villa's interior is a showcase of contemporary elegance. The state-of-the-art kitchen, equipped with premium appliances, is both functional and a culinary enthusiast's dream. Designed to inspire creativity, it opens seamlessly to the living and dining areas, creating a harmonious space for entertaining. The lower floor offers a fully equipped apartment, ideal for a housekeeper, au pair, or as a private guest retreat, ensuring convenience without compromising privacy. Every detail has been meticulously curated, from the inviting entertainment room to the private cinema, offering unparalleled leisure options. Outside, the property transforms into an oasis. Expansive terraces invite you to bask in the beauty of Marbella's famed 320 days of sunshine, while the manicured gardens and sunlit pool area provide the perfect backdrop for relaxation and alfresco dining. Living in The Hills of La Quinta means more than just owning a home—it is an experience of exclusivity and peace of mind. The gated community, with 24-hour security and private guard services, ensures a serene and secure environment, all while being a short drive from Marbella's finest dining, shopping, and leisure attractions. This villa is not just a home; it's a lifestyle—an exquisite retreat where modern design meets timeless Mediterranean charm.