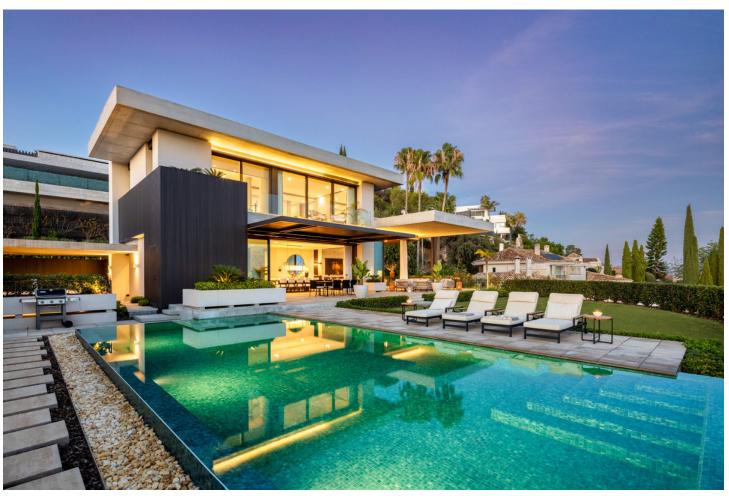

## Sales - House - Benahavís 8.900.000€

www.mibgroup.es +34 662 58 96 58 info@mibgroup.es

Ref.-ID: MIBGR4888114 Benahavís House

6

8.5

630 m2

950 m2

Set in the prestigious gated enclave of La Quinta, this villa is an architectural triumph by the renowned Diego Tobal. As you approach, the property's sleek lines and modern façade blend seamlessly with its lush surroundings. Step inside, and you're greeted with a sense of sophistication and warmth, where expansive windows frame panoramic vistas of the Mediterranean, Gibraltar, and even the distant African coastline on clear days. The villa's interior is a showcase of contemporary elegance. The state-of-the-art kitchen, equipped with premium appliances, is both functional and a culinary enthusiast's dream. Designed to inspire creativity, it opens seamlessly to the living and dining areas, creating a harmonious space for entertaining. The lower floor offers a fully equipped apartment, ideal for a housekeeper, au pair, or as a private guest retreat, ensuring convenience without compromising privacy. Every detail has been meticulously curated, from the inviting entertainment room to the private cinema, offering unparalleled leisure options. Outside, the property transforms into an oasis. Expansive terraces invite you to bask in the beauty of Marbella's famed 320 days of sunshine, while the manicured gardens and sunlit pool area provide the perfect backdrop for relaxation and alfresco dining. Living in The Hills of La Quinta means more than just owning a home—it is an experience of exclusivity and peace of mind. The gated community, with 24-hour security and private guard services, ensures a serene and secure environment, all while being a short drive from Marbella's finest dining, shopping, and leisure attractions. This villa is not just a home; it's a lifestyle—an exquisite retreat where modern design meets timeless Mediterranean charm.