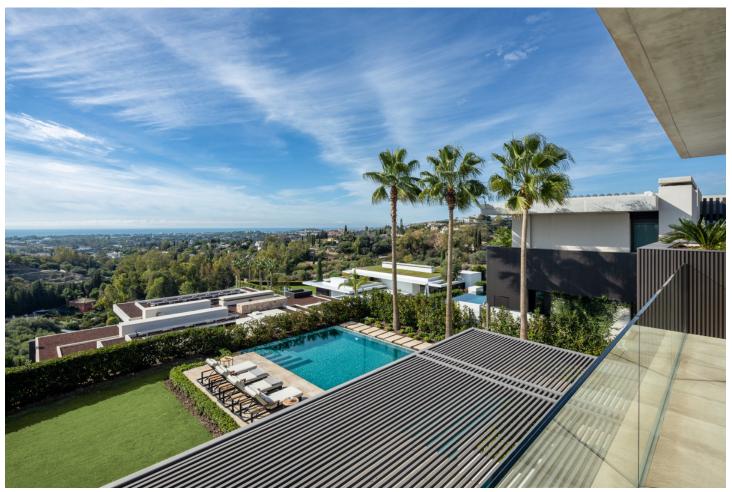

## Sales - House - Benahavís 8.900.000€

www.mibgroup.es +34 662 58 96 58 info@mibgroup.es

Ref.-ID: MIBGR4888114 Benahavís House

6

8.5

630 m2

950 m2

Set in the prestigious gated enclave of La Quinta, this villa is an architectural triumph by the renowned Diego Tobal. As you approach, the property's sleek lines and modern façade blend seamlessly with its lush surroundings. Step inside, and you're greeted with a sense of sophistication and warmth, where expansive windows frame panoramic vistas of the Mediterranean, Gibraltar, and even the distant African coastline on clear days. The villa's interior is a showcase of contemporary elegance. The state-of-the-art kitchen, equipped with premium appliances, is both functional and a culinary enthusiast's dream. Designed to inspire creativity, it opens seamlessly to the living and dining areas, creating a harmonious space for entertaining. The lower floor offers a fully equipped apartment, ideal for a housekeeper, au pair, or as a private guest retreat, ensuring convenience without compromising privacy. Every detail has been meticulously curated, from the inviting entertainment room to the private cinema, offering unparalleled leisure options. Outside, the property transforms into an oasis. Expansive terraces invite you to bask in the beauty of Marbella's famed 320 days of sunshine, while the manicured gardens and sunlit pool area provide the perfect backdrop for relaxation and alfresco dining. Living in The Hills of La Quinta means more than just owning a home—it is an experience of exclusivity and peace of mind. The gated community, with 24-hour security and private guard services, ensures a serene and secure environment, all while being a short drive from Marbella's finest dining, shopping, and leisure attractions. This villa is not just a home; it's a lifestyle—an exquisite retreat where modern design meets timeless Mediterranean charm.