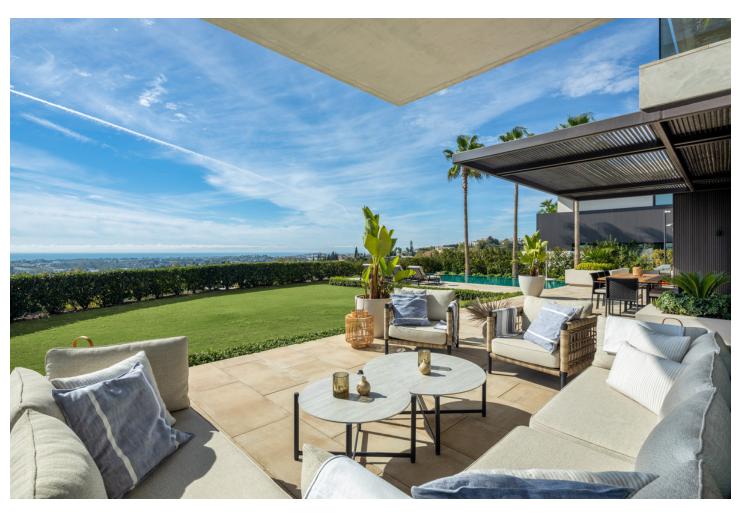

## Sales - House - Benahavís 8.900.000€

www.mibgroup.es +34 662 58 96 58 info@mibgroup.es

Ref.-ID: MIBGR4888114 Benahavís House

6

8.5

630 m2

950 m2

Set in the prestigious gated enclave of La Quinta, this villa is an architectural triumph by the renowned Diego Tobal. As you approach, the property's sleek lines and modern façade blend seamlessly with its lush surroundings. Step inside, and you're greeted with a sense of sophistication and warmth, where expansive windows frame panoramic vistas of the Mediterranean, Gibraltar, and even the distant African coastline on clear days. The villa's interior is a showcase of contemporary elegance. The state-of-the-art kitchen, equipped with premium appliances, is both functional and a culinary enthusiast's dream. Designed to inspire creativity, it opens seamlessly to the living and dining areas, creating a harmonious space for entertaining. The lower floor offers a fully equipped apartment, ideal for a housekeeper, au pair, or as a private guest retreat, ensuring convenience without compromising privacy. Every detail has been meticulously curated, from the inviting entertainment room to the private cinema, offering unparalleled leisure options. Outside, the property transforms into an oasis. Expansive terraces invite you to bask in the beauty of Marbella's famed 320 days of sunshine, while the manicured gardens and sunlit pool area provide the perfect backdrop for relaxation and alfresco dining. Living in The Hills of La Quinta means more than just owning a home—it is an experience of exclusivity and peace of mind. The gated community, with 24-hour security and private guard services, ensures a serene and secure environment, all while being a short drive from Marbella's finest dining, shopping, and leisure attractions. This villa is not just a home; it's a lifestyle—an exquisite retreat where modern design meets timeless Mediterranean charm.