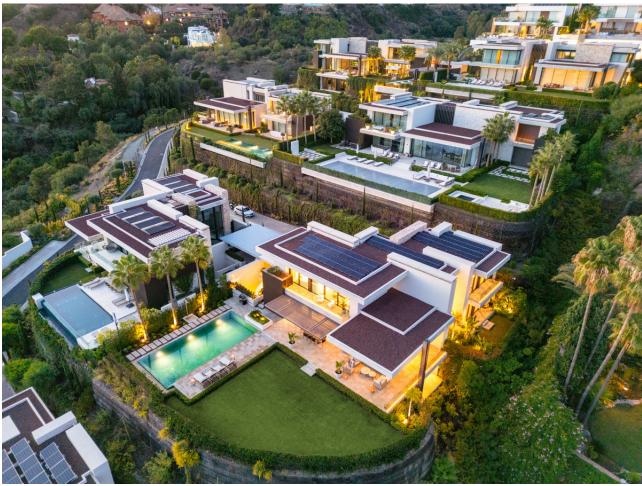

## Sales - House - Benahavís 8.900.000€

www.mibgroup.es +34 662 58 96 58 info@mibgroup.es

Ref.-ID: MIBGR4888114 Benahavís House

6

8.5

630 m2

950 m2

Set in the prestigious gated enclave of La Quinta, this villa is an architectural triumph by the renowned Diego Tobal. As you approach, the property's sleek lines and modern façade blend seamlessly with its lush surroundings. Step inside, and you're greeted with a sense of sophistication and warmth, where expansive windows frame panoramic vistas of the Mediterranean, Gibraltar, and even the distant African coastline on clear days. The villa's interior is a showcase of contemporary elegance. The state-of-the-art kitchen, equipped with premium appliances, is both functional and a culinary enthusiast's dream. Designed to inspire creativity, it opens seamlessly to the living and dining areas, creating a harmonious space for entertaining. The lower floor offers a fully equipped apartment, ideal for a housekeeper, au pair, or as a private guest retreat, ensuring convenience without compromising privacy. Every detail has been meticulously curated, from the inviting entertainment room to the private cinema, offering unparalleled leisure options. Outside, the property transforms into an oasis. Expansive terraces invite you to bask in the beauty of Marbella's famed 320 days of sunshine, while the manicured gardens and sunlit pool area provide the perfect backdrop for relaxation and alfresco dining. Living in The Hills of La Quinta means more than just owning a home—it is an experience of exclusivity and peace of mind. The gated community, with 24-hour security and private guard services, ensures a serene and secure environment, all while being a short drive from Marbella's finest dining, shopping, and leisure attractions. This villa is not just a home; it's a lifestyle—an exquisite retreat where modern design meets timeless Mediterranean charm.