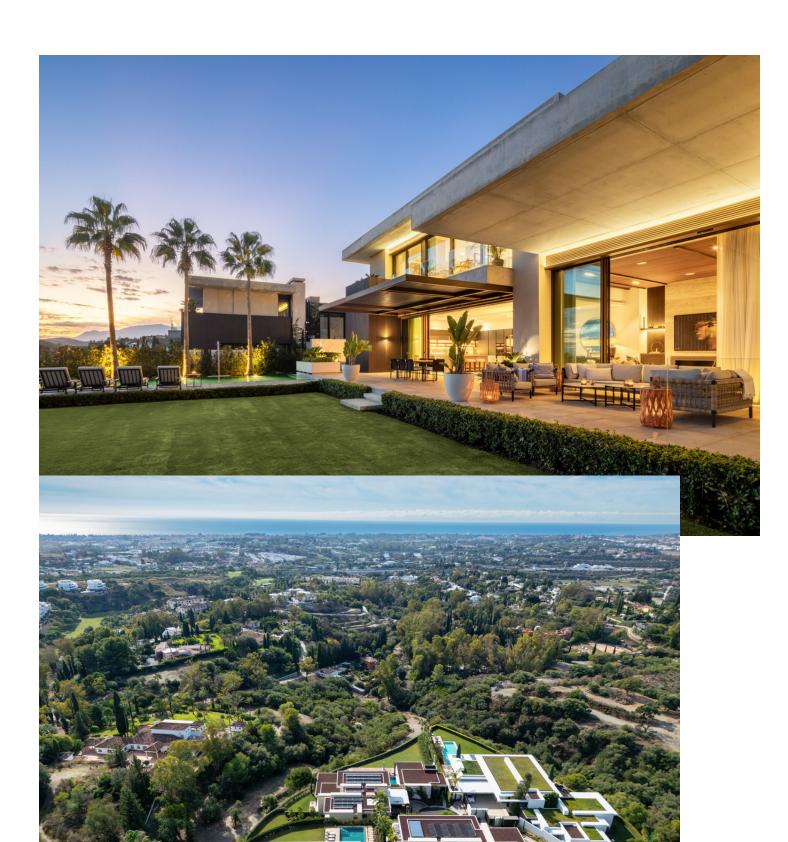

## Sales - House - Benahavís 8.900.000€

www.mibgroup.es +34 662 58 96 58 info@mibgroup.es

Ref.-ID: MIBGR4888114 Benahavís House

6

8.5

630 m2

950 m2

Set in the prestigious gated enclave of La Quinta, this villa is an architectural triumph by the renowned Diego Tobal. As you approach, the property's sleek lines and modern façade blend seamlessly with its lush surroundings. Step inside, and you're greeted with a sense of sophistication and warmth, where expansive windows frame panoramic vistas of the Mediterranean, Gibraltar, and even the distant African coastline on clear days. The villa's interior is a showcase of contemporary elegance. The state-of-the-art kitchen, equipped with premium appliances, is both functional and a culinary enthusiast's dream. Designed to inspire creativity, it opens seamlessly to the living and dining areas, creating a harmonious space for entertaining. The lower floor offers a fully equipped apartment, ideal for a housekeeper, au pair, or as a private guest retreat, ensuring convenience without compromising privacy. Every detail has been meticulously curated, from the inviting entertainment room to the private cinema, offering unparalleled leisure options. Outside, the property transforms into an oasis. Expansive terraces invite you to bask in the beauty of Marbella's famed 320 days of sunshine, while the manicured gardens and sunlit pool area provide the perfect backdrop for relaxation and alfresco dining. Living in The Hills of La Quinta means more than just owning a home—it is an experience of exclusivity and peace of mind. The gated community, with 24-hour security and private guard services, ensures a serene and secure environment, all while being a short drive from Marbella's finest dining, shopping, and leisure attractions. This villa is not just a home; it's a lifestyle—an exquisite retreat where modern design meets timeless Mediterranean charm.