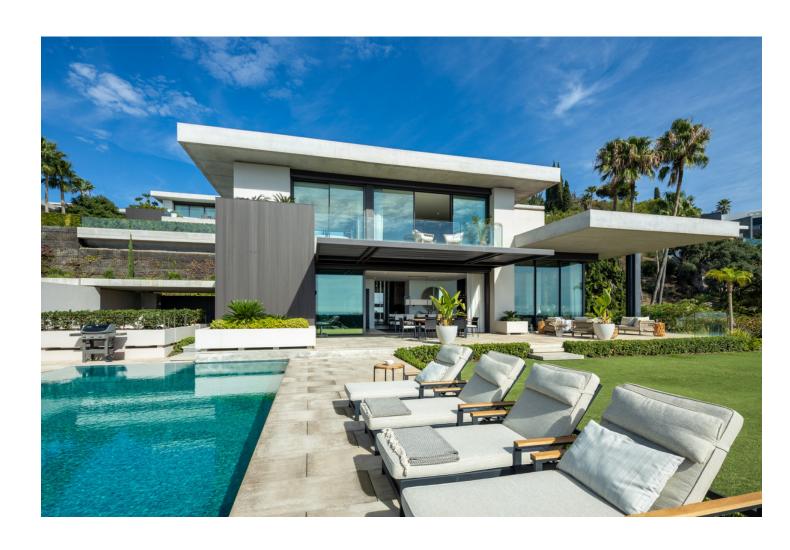

## Sales - House - Benahavís 8.900.000€

www.mibgroup.es +34 662 58 96 58 info@mibgroup.es

Ref.-ID: MIBGR4888114 Benahavís House

6

8.5

630 m2

950 m2

Set in the prestigious gated enclave of La Quinta, this villa is an architectural triumph by the renowned Diego Tobal. As you approach, the property's sleek lines and modern façade blend seamlessly with its lush surroundings. Step inside, and you're greeted with a sense of sophistication and warmth, where expansive windows frame panoramic vistas of the Mediterranean, Gibraltar, and even the distant African coastline on clear days. The villa's interior is a showcase of contemporary elegance. The state-of-the-art kitchen, equipped with premium appliances, is both functional and a culinary enthusiast's dream. Designed to inspire creativity, it opens seamlessly to the living and dining areas, creating a harmonious space for entertaining. The lower floor offers a fully equipped apartment, ideal for a housekeeper, au pair, or as a private guest retreat, ensuring convenience without compromising privacy. Every detail has been meticulously curated, from the inviting entertainment room to the private cinema, offering unparalleled leisure options. Outside, the property transforms into an oasis. Expansive terraces invite you to bask in the beauty of Marbella's famed 320 days of sunshine, while the manicured gardens and sunlit pool area provide the perfect backdrop for relaxation and alfresco dining. Living in The Hills of La Quinta means more than just owning a home—it is an experience of exclusivity and peace of mind. The gated community, with 24-hour security and private guard services, ensures a serene and secure environment, all while being a short drive from Marbella's finest dining, shopping, and leisure attractions. This villa is not just a home; it's a lifestyle—an exquisite retreat where modern design meets timeless Mediterranean charm.