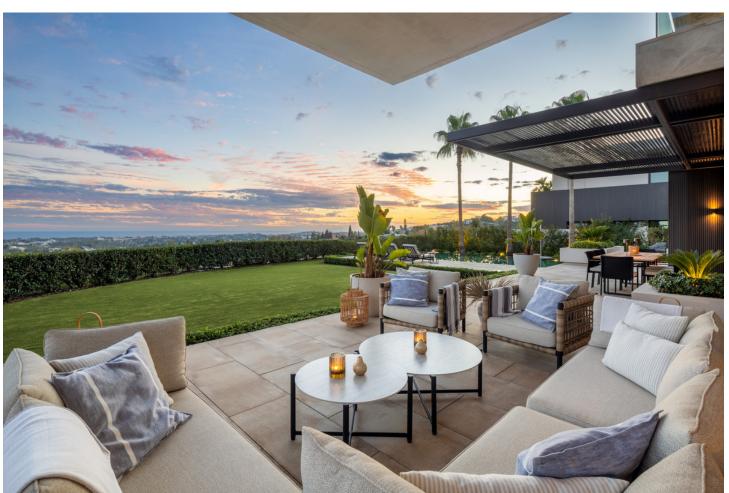

## Sales - House - Benahavís 8.900.000€

www.mibgroup.es +34 662 58 96 58 info@mibgroup.es

Ref.-ID: MIBGR4888114 Benahavís House

6

8.5

630 m2

950 m2

Set in the prestigious gated enclave of La Quinta, this villa is an architectural triumph by the renowned Diego Tobal. As you approach, the property's sleek lines and modern façade blend seamlessly with its lush surroundings. Step inside, and you're greeted with a sense of sophistication and warmth, where expansive windows frame panoramic vistas of the Mediterranean, Gibraltar, and even the distant African coastline on clear days. The villa's interior is a showcase of contemporary elegance. The state-of-the-art kitchen, equipped with premium appliances, is both functional and a culinary enthusiast's dream. Designed to inspire creativity, it opens seamlessly to the living and dining areas, creating a harmonious space for entertaining. The lower floor offers a fully equipped apartment, ideal for a housekeeper, au pair, or as a private guest retreat, ensuring convenience without compromising privacy. Every detail has been meticulously curated, from the inviting entertainment room to the private cinema, offering unparalleled leisure options. Outside, the property transforms into an oasis. Expansive terraces invite you to bask in the beauty of Marbella's famed 320 days of sunshine, while the manicured gardens and sunlit pool area provide the perfect backdrop for relaxation and alfresco dining. Living in The Hills of La Quinta means more than just owning a home—it is an experience of exclusivity and peace of mind. The gated community, with 24-hour security and private guard services, ensures a serene and secure environment, all while being a short drive from Marbella's finest dining, shopping, and leisure attractions. This villa is not just a home; it's a lifestyle—an exquisite retreat where modern design meets timeless Mediterranean charm.