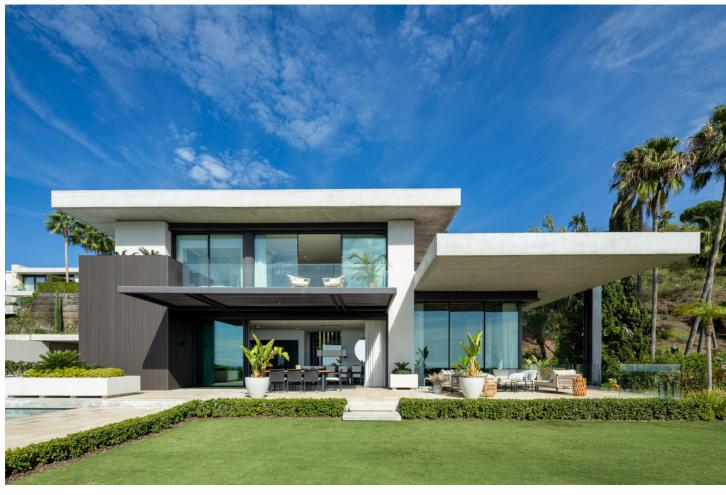

## Sales - House - Benahavís 8.900.000€

www.mibgroup.es +34 662 58 96 58 info@mibgroup.es

Ref.-ID: MIBGR4888114 Benahavís House

6

8.5

630 m2

950 m2

Set in the prestigious gated enclave of La Quinta, this villa is an architectural triumph by the renowned Diego Tobal. As you approach, the property's sleek lines and modern façade blend seamlessly with its lush surroundings. Step inside, and you're greeted with a sense of sophistication and warmth, where expansive windows frame panoramic vistas of the Mediterranean, Gibraltar, and even the distant African coastline on clear days. The villa's interior is a showcase of contemporary elegance. The state-of-the-art kitchen, equipped with premium appliances, is both functional and a culinary enthusiast's dream. Designed to inspire creativity, it opens seamlessly to the living and dining areas, creating a harmonious space for entertaining. The lower floor offers a fully equipped apartment, ideal for a housekeeper, au pair, or as a private guest retreat, ensuring convenience without compromising privacy. Every detail has been meticulously curated, from the inviting entertainment room to the private cinema, offering unparalleled leisure options. Outside, the property transforms into an oasis. Expansive terraces invite you to bask in the beauty of Marbella's famed 320 days of sunshine, while the manicured gardens and sunlit pool area provide the perfect backdrop for relaxation and alfresco dining. Living in The Hills of La Quinta means more than just owning a home—it is an experience of exclusivity and peace of mind. The gated community, with 24-hour security and private guard services, ensures a serene and secure environment, all while being a short drive from Marbella's finest dining, shopping, and leisure attractions. This villa is not just a home; it's a lifestyle—an exquisite retreat where modern design meets timeless Mediterranean charm.