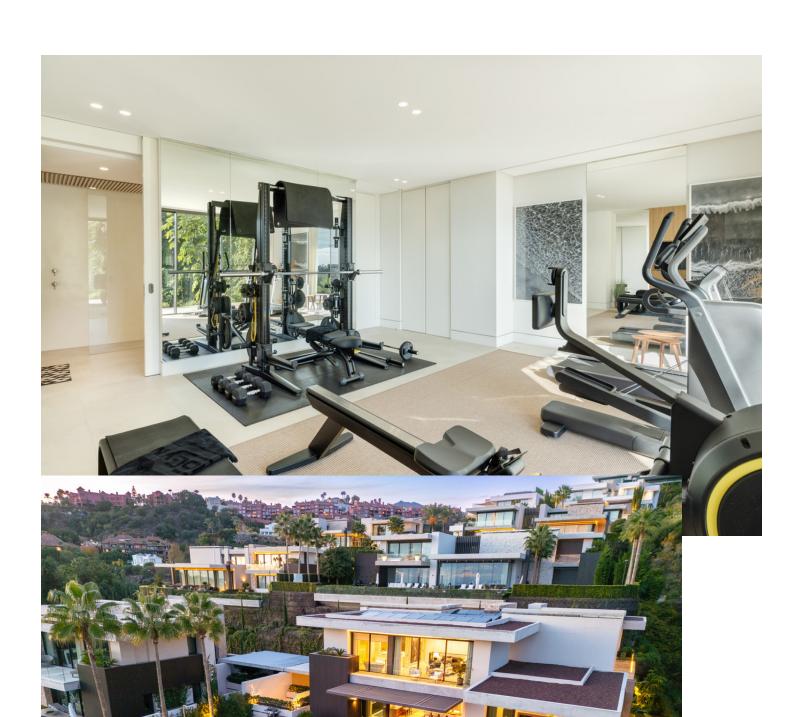

## Sales - House - Benahavís 8.900.000€

www.mibgroup.es +34 662 58 96 58 info@mibgroup.es

Ref.-ID: MIBGR4888114 Benahavís House

6

8.5

630 m2

950 m2

Set in the prestigious gated enclave of La Quinta, this villa is an architectural triumph by the renowned Diego Tobal. As you approach, the property's sleek lines and modern façade blend seamlessly with its lush surroundings. Step inside, and you're greeted with a sense of sophistication and warmth, where expansive windows frame panoramic vistas of the Mediterranean, Gibraltar, and even the distant African coastline on clear days. The villa's interior is a showcase of contemporary elegance. The state-of-the-art kitchen, equipped with premium appliances, is both functional and a culinary enthusiast's dream. Designed to inspire creativity, it opens seamlessly to the living and dining areas, creating a harmonious space for entertaining. The lower floor offers a fully equipped apartment, ideal for a housekeeper, au pair, or as a private guest retreat, ensuring convenience without compromising privacy. Every detail has been meticulously curated, from the inviting entertainment room to the private cinema, offering unparalleled leisure options. Outside, the property transforms into an oasis. Expansive terraces invite you to bask in the beauty of Marbella's famed 320 days of sunshine, while the manicured gardens and sunlit pool area provide the perfect backdrop for relaxation and alfresco dining. Living in The Hills of La Quinta means more than just owning a home—it is an experience of exclusivity and peace of mind. The gated community, with 24-hour security and private guard services, ensures a serene and secure environment, all while being a short drive from Marbella's finest dining, shopping, and leisure attractions. This villa is not just a home; it's a lifestyle—an exquisite retreat where modern design meets timeless Mediterranean charm.