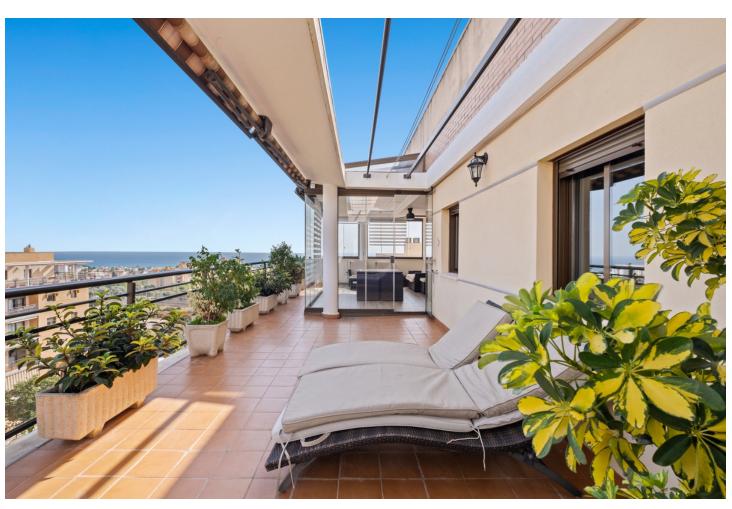

4

2

141 m2

Discover this magnificent penthouse located in one of the most peaceful and residential areas of Torremolinos, with all services close by and excellent connections. Just a 10-minute walk from El Pinillo train station, with easy access to the highway, and only a 5-minute drive to the beach and the lively Puerto Marina. Málaga Airport is just 15 minutes away by car. This spacious home offers 141 m² distributed across 4 double bedrooms, all exterior, and 2 bathrooms. The independent kitchen, featuring a laundry area, is like new. The bright and spacious living-dining room opens onto a huge 70 m² terrace, perfect for enjoying the Mediterranean climate. Half of the terrace is enclosed with Lumon glass, creating a cozy space to use year-round, with spectacular sea views. The penthouse has been renovated and includes centralized air conditioning for maximum comfort. The residential complex boasts amazing communal areas, including gardens, 2 swimming pools, a gym, sauna, a paddle tennis court, and a children's playground—all designed for family enjoyment. A parking space and a storage room are included for added convenience. Price: [550,000 Perfect for large families or as a second home, this penthouse combines tranquility, space, and top-notch amenities in an unbeatable location. Schedule your visit today and make it yours!