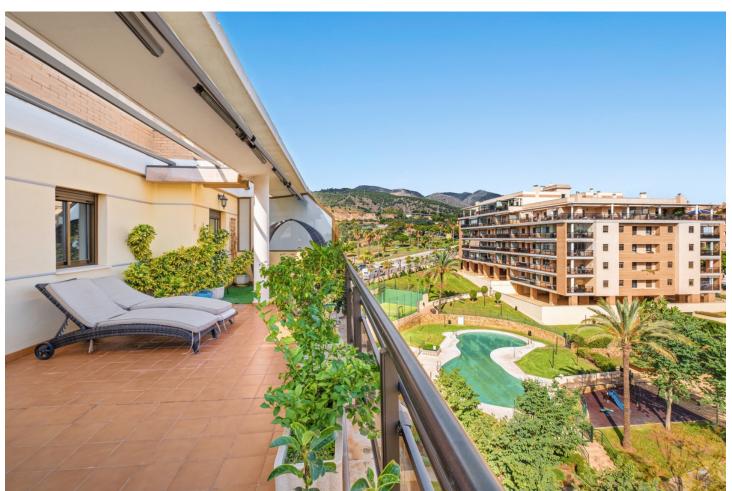

4

2

141 m2

Discover this magnificent penthouse located in one of the most peaceful and residential areas of Torremolinos, with all services close by and excellent connections. Just a 10-minute walk from El Pinillo train station, with easy access to the highway, and only a 5-minute drive to the beach and the lively Puerto Marina. Málaga Airport is just 15 minutes away by car. This spacious home offers 141 m² distributed across 4 double bedrooms, all exterior, and 2 bathrooms. The independent kitchen, featuring a laundry area, is like new. The bright and spacious living-dining room opens onto a huge 70 m² terrace, perfect for enjoying the Mediterranean climate. Half of the terrace is enclosed with Lumon glass, creating a cozy space to use year-round, with spectacular sea views. The penthouse has been renovated and includes centralized air conditioning for maximum comfort. The residential complex boasts amazing communal areas, including gardens, 2 swimming pools, a gym, sauna, a paddle tennis court, and a children's playground—all designed for family enjoyment. A parking space and a storage room are included for added convenience. Price: [550,000 Perfect for large families or as a second home, this penthouse combines tranquility, space, and top-notch amenities in an unbeatable location. Schedule your visit today and make it yours!