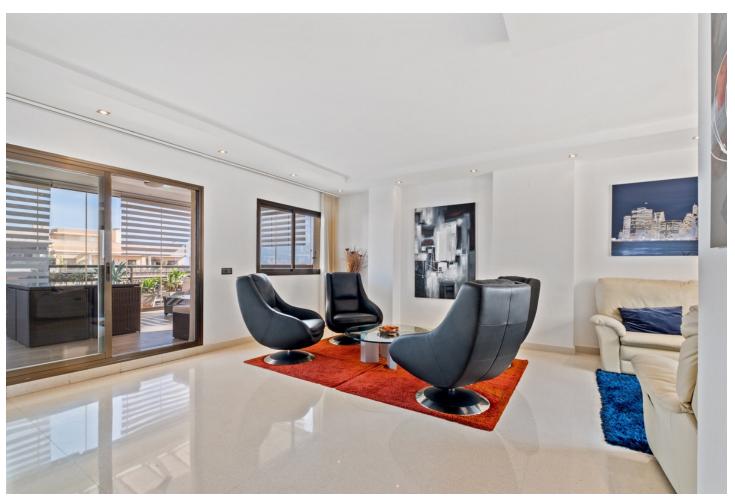

4

2

141 m2

Discover this magnificent penthouse located in one of the most peaceful and residential areas of Torremolinos, with all services close by and excellent connections. Just a 10-minute walk from El Pinillo train station, with easy access to the highway, and only a 5-minute drive to the beach and the lively Puerto Marina. Málaga Airport is just 15 minutes away by car. This spacious home offers 141 m² distributed across 4 double bedrooms, all exterior, and 2 bathrooms. The independent kitchen, featuring a laundry area, is like new. The bright and spacious living-dining room opens onto a huge 70 m² terrace, perfect for enjoying the Mediterranean climate. Half of the terrace is enclosed with Lumon glass, creating a cozy space to use year-round, with spectacular sea views. The penthouse has been renovated and includes centralized air conditioning for maximum comfort. The residential complex boasts amazing communal areas, including gardens, 2 swimming pools, a gym, sauna, a paddle tennis court, and a children's playground—all designed for family enjoyment. A parking space and a storage room are included for added convenience. Price: [550,000 Perfect for large families or as a second home, this penthouse combines tranquility, space, and top-notch amenities in an unbeatable location. Schedule your visit today and make it yours!