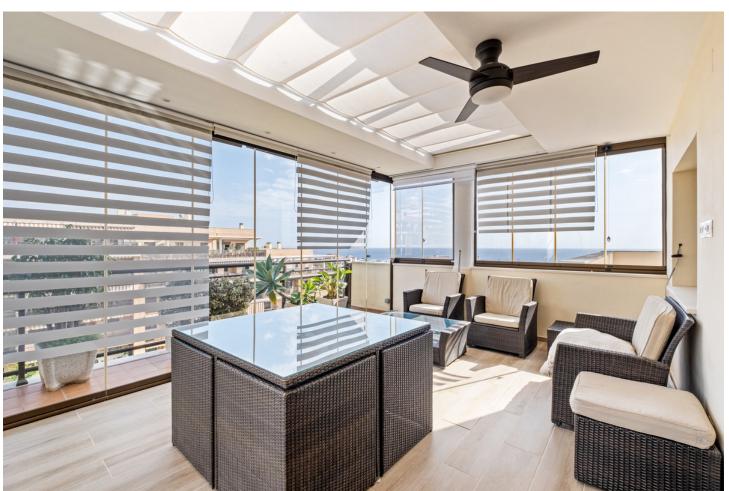

4

2

141 m2

Discover this magnificent penthouse located in one of the most peaceful and residential areas of Torremolinos, with all services close by and excellent connections. Just a 10-minute walk from El Pinillo train station, with easy access to the highway, and only a 5-minute drive to the beach and the lively Puerto Marina. Málaga Airport is just 15 minutes away by car. This spacious home offers 141 m² distributed across 4 double bedrooms, all exterior, and 2 bathrooms. The independent kitchen, featuring a laundry area, is like new. The bright and spacious living-dining room opens onto a huge 70 m² terrace, perfect for enjoying the Mediterranean climate. Half of the terrace is enclosed with Lumon glass, creating a cozy space to use year-round, with spectacular sea views. The penthouse has been renovated and includes centralized air conditioning for maximum comfort. The residential complex boasts amazing communal areas, including gardens, 2 swimming pools, a gym, sauna, a paddle tennis court, and a children's playground—all designed for family enjoyment. A parking space and a storage room are included for added convenience. Price: [550,000 Perfect for large families or as a second home, this penthouse combines tranquility, space, and top-notch amenities in an unbeatable location. Schedule your visit today and make it yours!