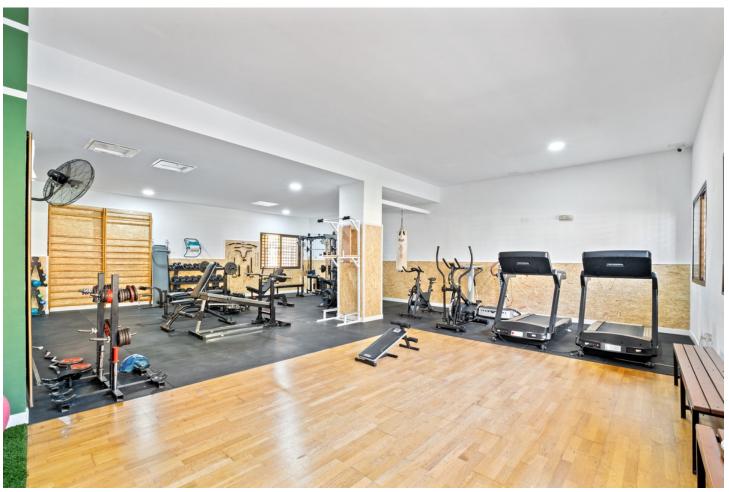

4

2

141 m2

Discover this magnificent penthouse located in one of the most peaceful and residential areas of Torremolinos, with all services close by and excellent connections. Just a 10-minute walk from El Pinillo train station, with easy access to the highway, and only a 5-minute drive to the beach and the lively Puerto Marina. Málaga Airport is just 15 minutes away by car. This spacious home offers 141 m² distributed across 4 double bedrooms, all exterior, and 2 bathrooms. The independent kitchen, featuring a laundry area, is like new. The bright and spacious living-dining room opens onto a huge 70 m² terrace, perfect for enjoying the Mediterranean climate. Half of the terrace is enclosed with Lumon glass, creating a cozy space to use year-round, with spectacular sea views. The penthouse has been renovated and includes centralized air conditioning for maximum comfort. The residential complex boasts amazing communal areas, including gardens, 2 swimming pools, a gym, sauna, a paddle tennis court, and a children's playground—all designed for family enjoyment. A parking space and a storage room are included for added convenience. Price: [550,000 Perfect for large families or as a second home, this penthouse combines tranquility, space, and top-notch amenities in an unbeatable location. Schedule your visit today and make it yours!