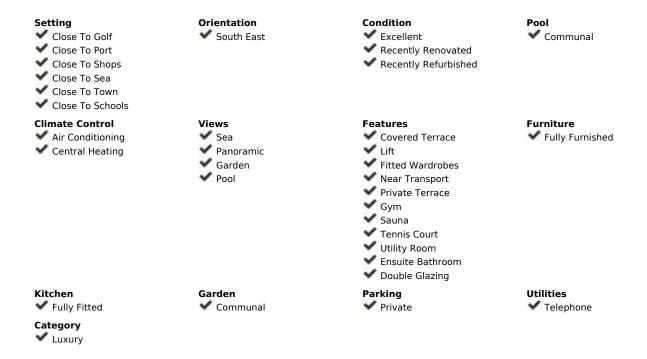

4

2

141 m2

Discover this magnificent penthouse located in one of the most peaceful and residential areas of Torremolinos, with all services close by and excellent connections. Just a 10-minute walk from El Pinillo train station, with easy access to the highway, and only a 5-minute drive to the beach and the lively Puerto Marina. Málaga Airport is just 15 minutes away by car. This spacious home offers 141 m² distributed across 4 double bedrooms, all exterior, and 2 bathrooms. The independent kitchen, featuring a laundry area, is like new. The bright and spacious living-dining room opens onto a huge 70 m² terrace, perfect for enjoying the Mediterranean climate. Half of the terrace is enclosed with Lumon glass, creating a cozy space to use year-round, with spectacular sea views. The penthouse has been renovated and includes centralized air conditioning for maximum comfort. The residential complex boasts amazing communal areas, including gardens, 2 swimming pools, a gym, sauna, a paddle tennis court, and a children's playground—all designed for family enjoyment. A parking space and a storage room are included for added convenience. Price: [550,000 Perfect for large families or as a second home, this penthouse combines tranquility, space, and top-notch amenities in an unbeatable location. Schedule your visit today and make it yours!