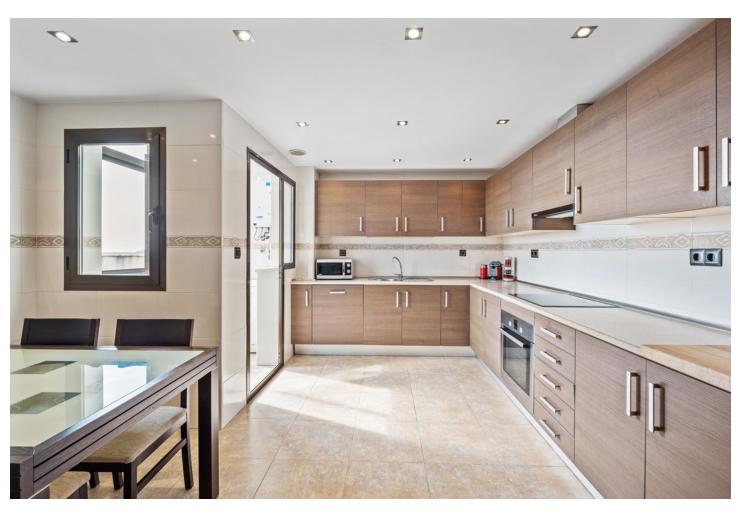

4

2

141 m2

Discover this magnificent penthouse located in one of the most peaceful and residential areas of Torremolinos, with all services close by and excellent connections. Just a 10-minute walk from El Pinillo train station, with easy access to the highway, and only a 5-minute drive to the beach and the lively Puerto Marina. Málaga Airport is just 15 minutes away by car. This spacious home offers 141 m² distributed across 4 double bedrooms, all exterior, and 2 bathrooms. The independent kitchen, featuring a laundry area, is like new. The bright and spacious living-dining room opens onto a huge 70 m² terrace, perfect for enjoying the Mediterranean climate. Half of the terrace is enclosed with Lumon glass, creating a cozy space to use year-round, with spectacular sea views. The penthouse has been renovated and includes centralized air conditioning for maximum comfort. The residential complex boasts amazing communal areas, including gardens, 2 swimming pools, a gym, sauna, a paddle tennis court, and a children's playground—all designed for family enjoyment. A parking space and a storage room are included for added convenience. Price: [550,000 Perfect for large families or as a second home, this penthouse combines tranquility, space, and top-notch amenities in an unbeatable location. Schedule your visit today and make it yours!