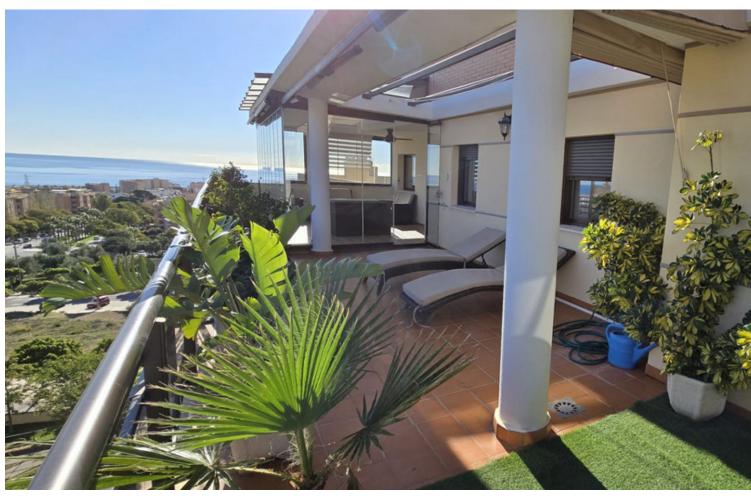

4

2

141 m2

Discover this magnificent penthouse located in one of the most peaceful and residential areas of Torremolinos, with all services close by and excellent connections. Just a 10-minute walk from El Pinillo train station, with easy access to the highway, and only a 5-minute drive to the beach and the lively Puerto Marina. Málaga Airport is just 15 minutes away by car. This spacious home offers 141 m² distributed across 4 double bedrooms, all exterior, and 2 bathrooms. The independent kitchen, featuring a laundry area, is like new. The bright and spacious living-dining room opens onto a huge 70 m² terrace, perfect for enjoying the Mediterranean climate. Half of the terrace is enclosed with Lumon glass, creating a cozy space to use year-round, with spectacular sea views. The penthouse has been renovated and includes centralized air conditioning for maximum comfort. The residential complex boasts amazing communal areas, including gardens, 2 swimming pools, a gym, sauna, a paddle tennis court, and a children's playground—all designed for family enjoyment. A parking space and a storage room are included for added convenience. Price: [550,000 Perfect for large families or as a second home, this penthouse combines tranquility, space, and top-notch amenities in an unbeatable location. Schedule your visit today and make it yours!