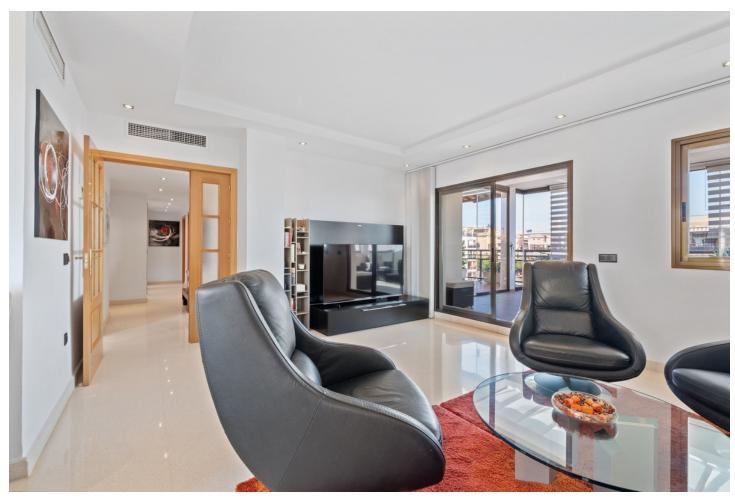

4

2

141 m2

Discover this magnificent penthouse located in one of the most peaceful and residential areas of Torremolinos, with all services close by and excellent connections. Just a 10-minute walk from El Pinillo train station, with easy access to the highway, and only a 5-minute drive to the beach and the lively Puerto Marina. Málaga Airport is just 15 minutes away by car. This spacious home offers 141 m² distributed across 4 double bedrooms, all exterior, and 2 bathrooms. The independent kitchen, featuring a laundry area, is like new. The bright and spacious living-dining room opens onto a huge 70 m² terrace, perfect for enjoying the Mediterranean climate. Half of the terrace is enclosed with Lumon glass, creating a cozy space to use year-round, with spectacular sea views. The penthouse has been renovated and includes centralized air conditioning for maximum comfort. The residential complex boasts amazing communal areas, including gardens, 2 swimming pools, a gym, sauna, a paddle tennis court, and a children's playground—all designed for family enjoyment. A parking space and a storage room are included for added convenience. Price: [550,000 Perfect for large families or as a second home, this penthouse combines tranquility, space, and top-notch amenities in an unbeatable location. Schedule your visit today and make it yours!