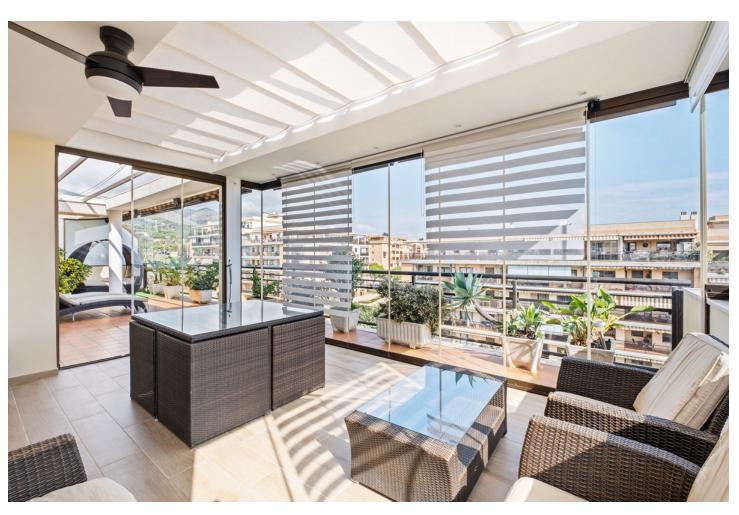

4

2

141 m2

Discover this magnificent penthouse located in one of the most peaceful and residential areas of Torremolinos, with all services close by and excellent connections. Just a 10-minute walk from El Pinillo train station, with easy access to the highway, and only a 5-minute drive to the beach and the lively Puerto Marina. Málaga Airport is just 15 minutes away by car. This spacious home offers 141 m² distributed across 4 double bedrooms, all exterior, and 2 bathrooms. The independent kitchen, featuring a laundry area, is like new. The bright and spacious living-dining room opens onto a huge 70 m² terrace, perfect for enjoying the Mediterranean climate. Half of the terrace is enclosed with Lumon glass, creating a cozy space to use year-round, with spectacular sea views. The penthouse has been renovated and includes centralized air conditioning for maximum comfort. The residential complex boasts amazing communal areas, including gardens, 2 swimming pools, a gym, sauna, a paddle tennis court, and a children's playground—all designed for family enjoyment. A parking space and a storage room are included for added convenience. Price: [550,000 Perfect for large families or as a second home, this penthouse combines tranquility, space, and top-notch amenities in an unbeatable location. Schedule your visit today and make it yours!