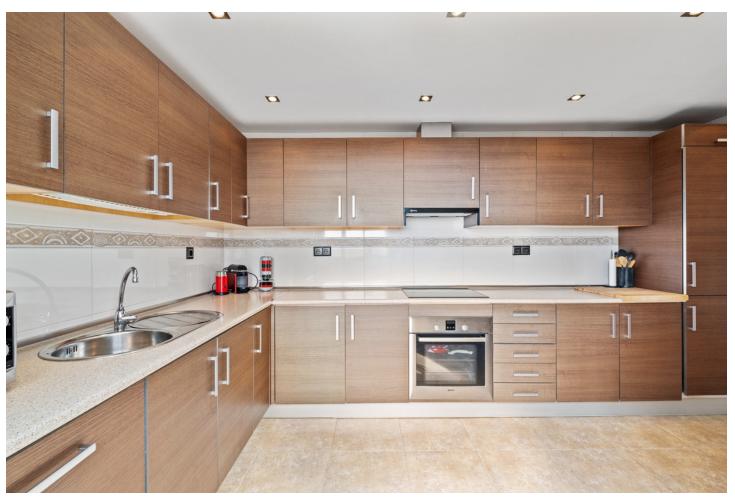

4

2

141 m2

Discover this magnificent penthouse located in one of the most peaceful and residential areas of Torremolinos, with all services close by and excellent connections. Just a 10-minute walk from El Pinillo train station, with easy access to the highway, and only a 5-minute drive to the beach and the lively Puerto Marina. Málaga Airport is just 15 minutes away by car. This spacious home offers 141 m² distributed across 4 double bedrooms, all exterior, and 2 bathrooms. The independent kitchen, featuring a laundry area, is like new. The bright and spacious living-dining room opens onto a huge 70 m² terrace, perfect for enjoying the Mediterranean climate. Half of the terrace is enclosed with Lumon glass, creating a cozy space to use year-round, with spectacular sea views. The penthouse has been renovated and includes centralized air conditioning for maximum comfort. The residential complex boasts amazing communal areas, including gardens, 2 swimming pools, a gym, sauna, a paddle tennis court, and a children's playground—all designed for family enjoyment. A parking space and a storage room are included for added convenience. Price: [550,000 Perfect for large families or as a second home, this penthouse combines tranquility, space, and top-notch amenities in an unbeatable location. Schedule your visit today and make it yours!