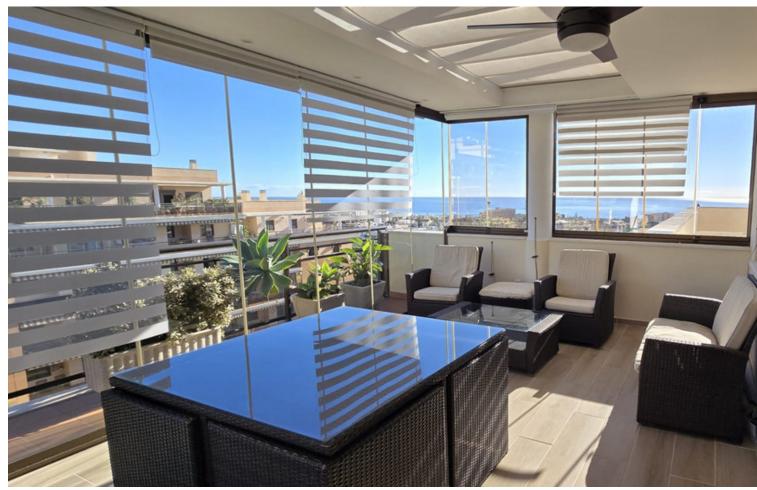

4

2

141 m2

Discover this magnificent penthouse located in one of the most peaceful and residential areas of Torremolinos, with all services close by and excellent connections. Just a 10-minute walk from El Pinillo train station, with easy access to the highway, and only a 5-minute drive to the beach and the lively Puerto Marina. Málaga Airport is just 15 minutes away by car. This spacious home offers 141 m² distributed across 4 double bedrooms, all exterior, and 2 bathrooms. The independent kitchen, featuring a laundry area, is like new. The bright and spacious living-dining room opens onto a huge 70 m² terrace, perfect for enjoying the Mediterranean climate. Half of the terrace is enclosed with Lumon glass, creating a cozy space to use year-round, with spectacular sea views. The penthouse has been renovated and includes centralized air conditioning for maximum comfort. The residential complex boasts amazing communal areas, including gardens, 2 swimming pools, a gym, sauna, a paddle tennis court, and a children's playground—all designed for family enjoyment. A parking space and a storage room are included for added convenience. Price: [550,000 Perfect for large families or as a second home, this penthouse combines tranquility, space, and top-notch amenities in an unbeatable location. Schedule your visit today and make it yours!