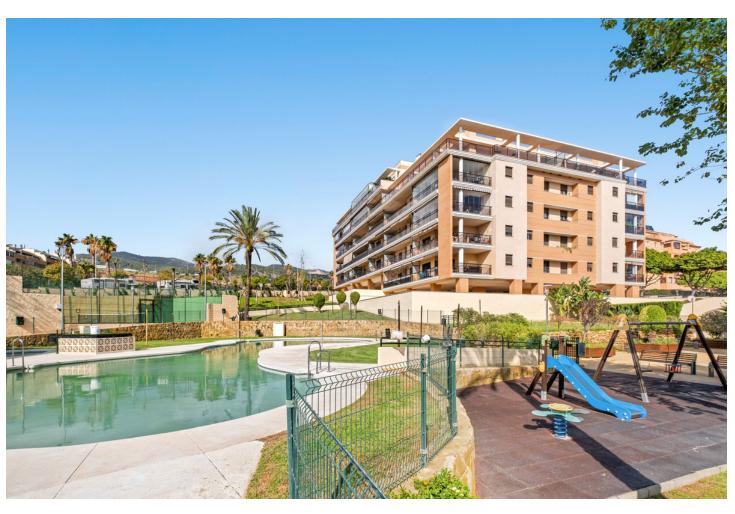

4

2

141 m2

Discover this magnificent penthouse located in one of the most peaceful and residential areas of Torremolinos, with all services close by and excellent connections. Just a 10-minute walk from El Pinillo train station, with easy access to the highway, and only a 5-minute drive to the beach and the lively Puerto Marina. Málaga Airport is just 15 minutes away by car. This spacious home offers 141 m² distributed across 4 double bedrooms, all exterior, and 2 bathrooms. The independent kitchen, featuring a laundry area, is like new. The bright and spacious living-dining room opens onto a huge 70 m² terrace, perfect for enjoying the Mediterranean climate. Half of the terrace is enclosed with Lumon glass, creating a cozy space to use year-round, with spectacular sea views. The penthouse has been renovated and includes centralized air conditioning for maximum comfort. The residential complex boasts amazing communal areas, including gardens, 2 swimming pools, a gym, sauna, a paddle tennis court, and a children's playground—all designed for family enjoyment. A parking space and a storage room are included for added convenience. Price: [550,000 Perfect for large families or as a second home, this penthouse combines tranquility, space, and top-notch amenities in an unbeatable location. Schedule your visit today and make it yours!