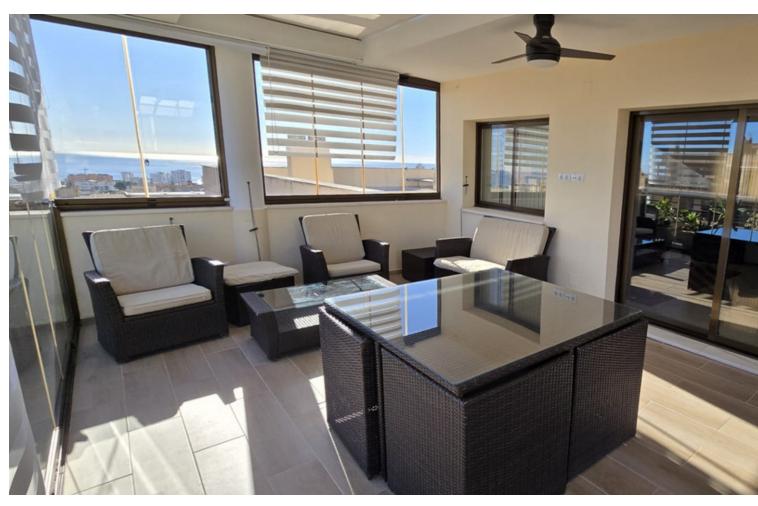

4

2

141 m2

Discover this magnificent penthouse located in one of the most peaceful and residential areas of Torremolinos, with all services close by and excellent connections. Just a 10-minute walk from El Pinillo train station, with easy access to the highway, and only a 5-minute drive to the beach and the lively Puerto Marina. Málaga Airport is just 15 minutes away by car. This spacious home offers 141 m² distributed across 4 double bedrooms, all exterior, and 2 bathrooms. The independent kitchen, featuring a laundry area, is like new. The bright and spacious living-dining room opens onto a huge 70 m² terrace, perfect for enjoying the Mediterranean climate. Half of the terrace is enclosed with Lumon glass, creating a cozy space to use year-round, with spectacular sea views. The penthouse has been renovated and includes centralized air conditioning for maximum comfort. The residential complex boasts amazing communal areas, including gardens, 2 swimming pools, a gym, sauna, a paddle tennis court, and a children's playground—all designed for family enjoyment. A parking space and a storage room are included for added convenience. Price: [550,000 Perfect for large families or as a second home, this penthouse combines tranquility, space, and top-notch amenities in an unbeatable location. Schedule your visit today and make it yours!