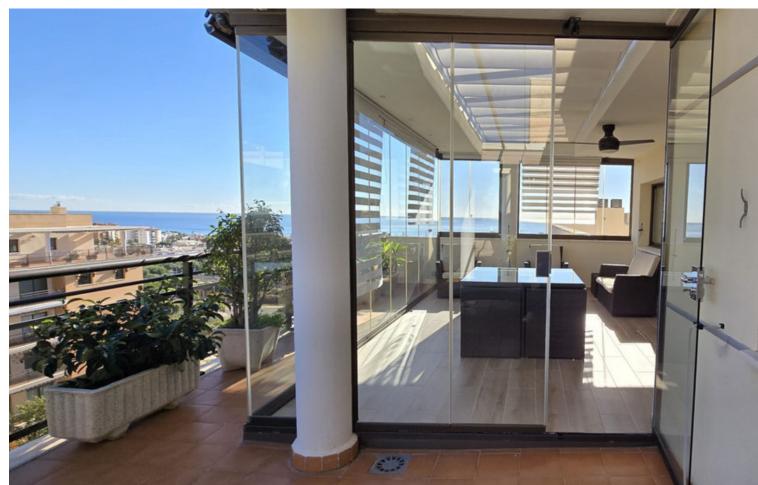

4

2

141 m2

Discover this magnificent penthouse located in one of the most peaceful and residential areas of Torremolinos, with all services close by and excellent connections. Just a 10-minute walk from El Pinillo train station, with easy access to the highway, and only a 5-minute drive to the beach and the lively Puerto Marina. Málaga Airport is just 15 minutes away by car. This spacious home offers 141 m² distributed across 4 double bedrooms, all exterior, and 2 bathrooms. The independent kitchen, featuring a laundry area, is like new. The bright and spacious living-dining room opens onto a huge 70 m² terrace, perfect for enjoying the Mediterranean climate. Half of the terrace is enclosed with Lumon glass, creating a cozy space to use year-round, with spectacular sea views. The penthouse has been renovated and includes centralized air conditioning for maximum comfort. The residential complex boasts amazing communal areas, including gardens, 2 swimming pools, a gym, sauna, a paddle tennis court, and a children's playground—all designed for family enjoyment. A parking space and a storage room are included for added convenience. Price: [550,000 Perfect for large families or as a second home, this penthouse combines tranquility, space, and top-notch amenities in an unbeatable location. Schedule your visit today and make it yours!