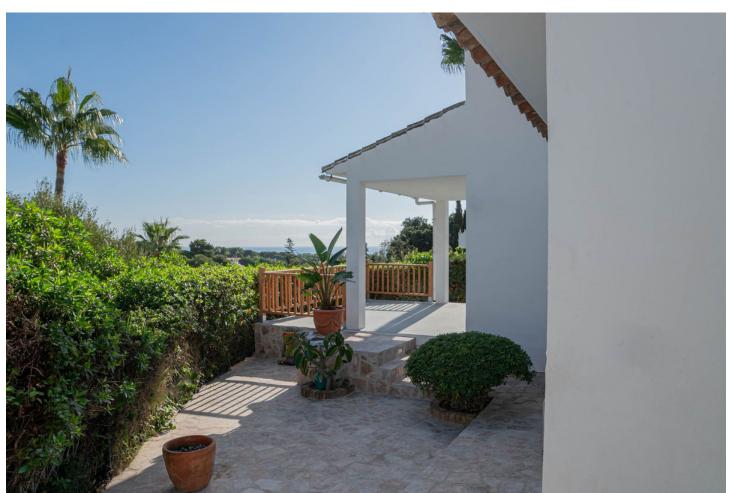

Situated in a very quiet area in Calahonda on the border with Cabo Pino Golf. The clubhouse is 2 min by car, as is the beach. The port of Cabo Pino at 5 min. The house has been completely renovated, the entire floor in micro-cement. The kitchen is fully fitted withe Miele and Siemens. The badrooms are brand new. All electricity and water pipes have been replaced. New furniture is included in the price (limited). Everything is on one level and only 30 meters from the parking. Make an appointment and come and see this house with a beautiful location, tranquility and views. The owner is open for offers.

| Setting Close To Golf Close To Shops Close To Sea Close To Town Close To Marina Urbanisation | Orientation East South East South South West | Condition Excellent Recently Renovated                                                            | Pool Communal            |
|----------------------------------------------------------------------------------------------|----------------------------------------------|---------------------------------------------------------------------------------------------------|--------------------------|
| Climate Control Air Conditioning Hot A/C Cold A/C                                            | Views Sea Mountain                           | Features Covered Terrace Private Terrace Ensuite Bathroom Access for people with reduced mobility | Furniture Part Furnished |
| Kitchen<br>Fully Fitted                                                                      | Security Gated Complex Electric Blinds       | Parking  More Than One  Communal                                                                  |                          |