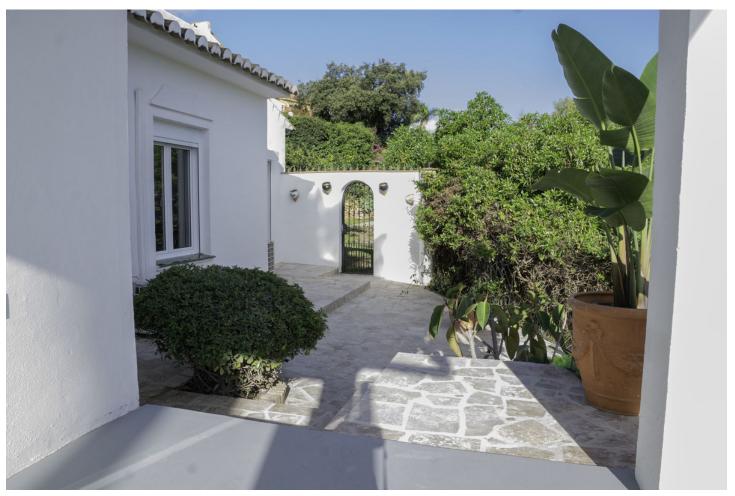

Situated in a very quiet area in Calahonda on the border with Cabo Pino Golf. The clubhouse is 2 min by car, as is the beach. The port of Cabo Pino at 5 min. The house has been completely renovated, the entire floor in micro-cement. The kitchen is fully fitted withe Miele and Siemens. The badrooms are brand new. All electricity and water pipes have been replaced. New furniture is included in the price (limited). Everything is on one level and only 30 meters from the parking. Make an appointment and come and see this house with a beautiful location, tranquility and views. The owner is open for offers.