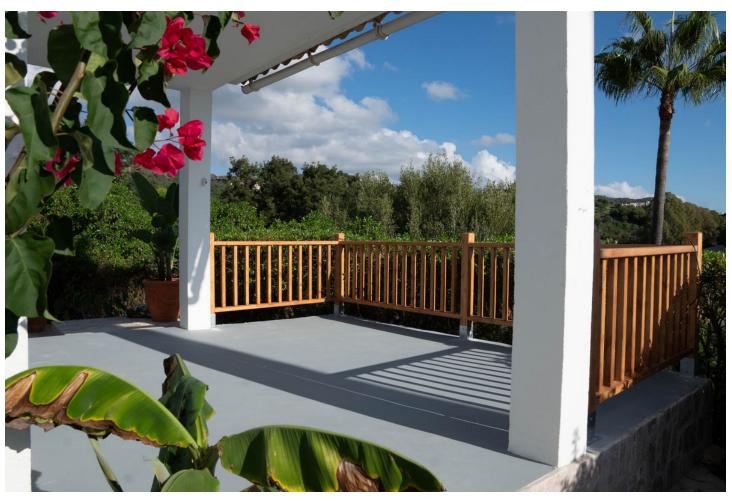

Situated in a very quiet area in Calahonda on the border with Cabo Pino Golf. The clubhouse is 2 min by car, as is the beach. The port of Cabo Pino at 5 min. The house has been completely renovated, the entire floor in micro-cement. The kitchen is fully fitted withe Miele and Siemens. The badrooms are brand new. All electricity and water pipes have been replaced. New furniture is included in the price (limited). Everything is on one level and only 30 meters from the parking. Make an appointment and come and see this house with a beautiful location, tranquility and views. The owner is open for offers.

| Setting Close To Golf Close To Shops Close To Sea Close To Town Close To Marina Urbanisation | Orientation East South East South South West | Condition Excellent Recently Renovated                                                            | Pool Communal            |
|----------------------------------------------------------------------------------------------|----------------------------------------------|---------------------------------------------------------------------------------------------------|--------------------------|
| Climate Control Air Conditioning Hot A/C Cold A/C                                            | Views Sea Mountain                           | Features Covered Terrace Private Terrace Ensuite Bathroom Access for people with reduced mobility | Furniture Part Furnished |
| Kitchen<br>Fully Fitted                                                                      | Security Gated Complex Electric Blinds       | Parking  More Than One  Communal                                                                  |                          |