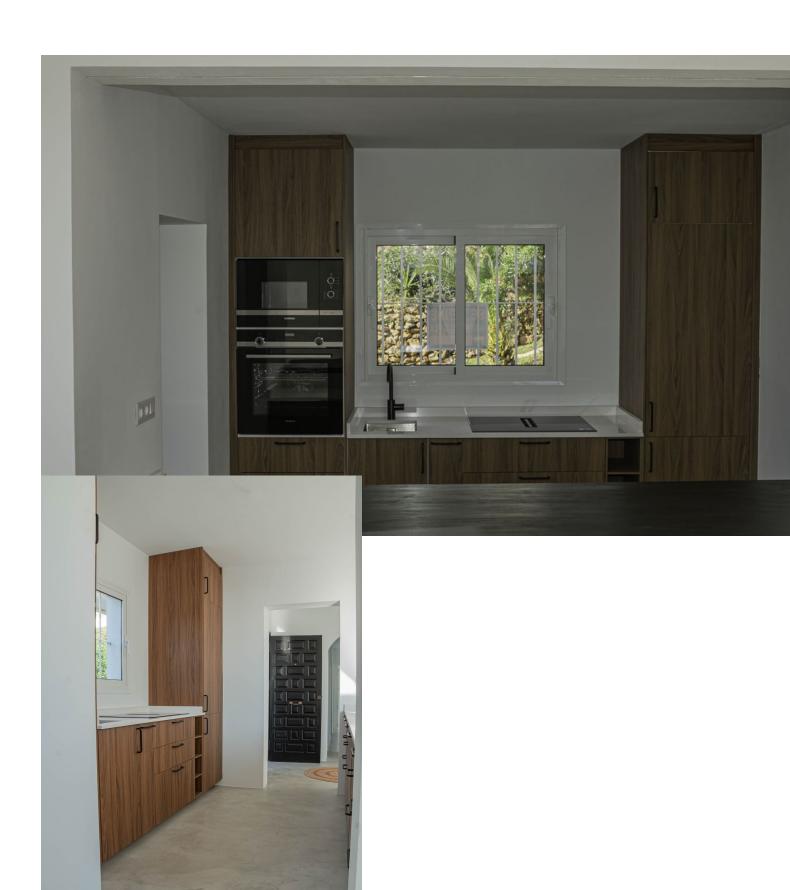

Situated in a very quiet area in Calahonda on the border with Cabo Pino Golf. The clubhouse is 2 min by car, as is the beach. The port of Cabo Pino at 5 min. The house has been completely renovated, the entire floor in micro-cement. The kitchen is fully fitted withe Miele and Siemens. The badrooms are brand new. All electricity and water pipes have been replaced. New furniture is included in the price (limited). Everything is on one level and only 30 meters from the parking. Make an appointment and come and see this house with a beautiful location, tranquility and views. The owner is open for offers.