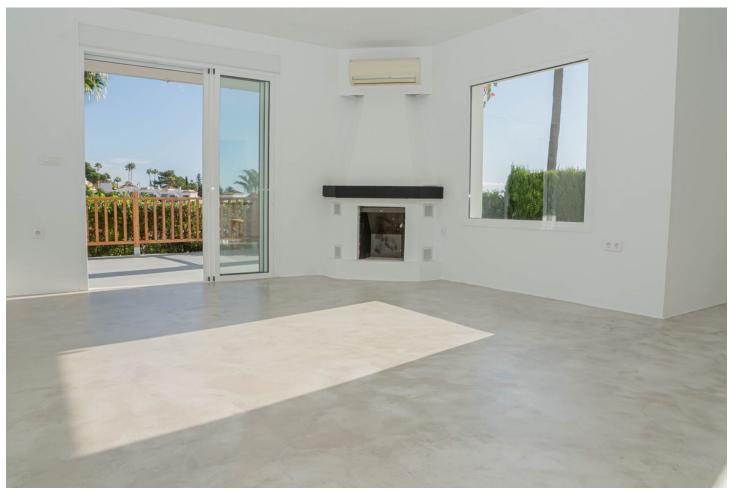

Situated in a very quiet area in Calahonda on the border with Cabo Pino Golf. The clubhouse is 2 min by car, as is the beach. The port of Cabo Pino at 5 min. The house has been completely renovated, the entire floor in micro-cement. The kitchen is fully fitted withe Miele and Siemens. The badrooms are brand new. All electricity and water pipes have been replaced. New furniture is included in the price (limited). Everything is on one level and only 30 meters from the parking. Make an appointment and come and see this house with a beautiful location, tranquility and views. The owner is open for offers.