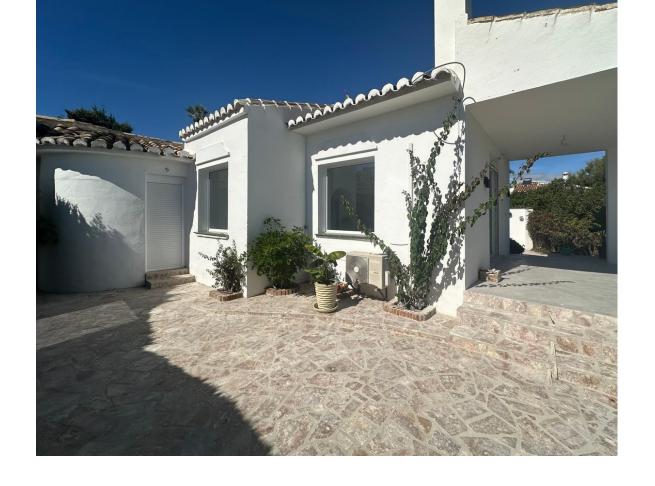

Situated in a very quiet area in Calahonda on the border with Cabo Pino Golf. The clubhouse is 2 min by car, as is the beach. The port of Cabo Pino at 5 min. The house has been completely renovated, the entire floor in micro-cement. The kitchen is fully fitted withe Miele and Siemens. The badrooms are brand new. All electricity and water pipes have been replaced. New furniture is included in the price (limited). Everything is on one level and only 30 meters from the parking. Make an appointment and come and see this house with a beautiful location, tranquility and views. The owner is open for offers.

| Setting Close To Golf Close To Shops Close To Sea Close To Town Close To Marina Urbanisation | Orientation East South East South South West | Condition Excellent Recently Renovated                                                            | Pool Communal            |
|----------------------------------------------------------------------------------------------|----------------------------------------------|---------------------------------------------------------------------------------------------------|--------------------------|
| Climate Control Air Conditioning Hot A/C Cold A/C                                            | Views Sea Mountain                           | Features Covered Terrace Private Terrace Ensuite Bathroom Access for people with reduced mobility | Furniture Part Furnished |
| Kitchen<br>Fully Fitted                                                                      | Security Gated Complex Electric Blinds       | Parking  More Than One  Communal                                                                  |                          |