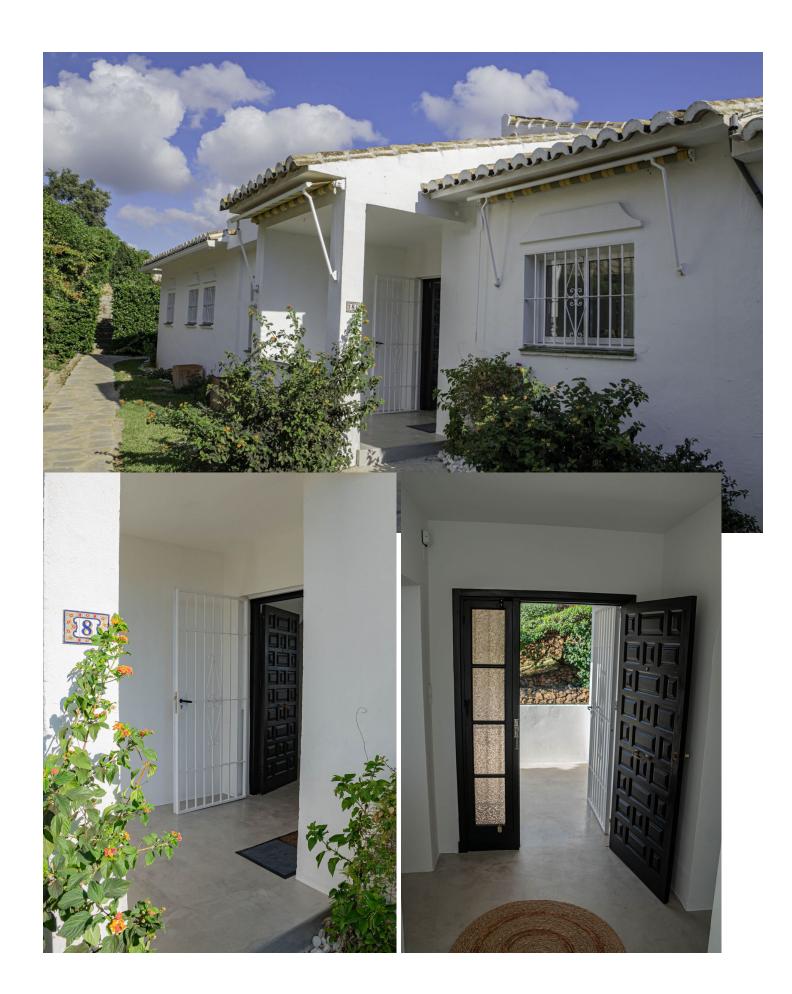

Situated in a very quiet area in Calahonda on the border with Cabo Pino Golf. The clubhouse is 2 min by car, as is the beach. The port of Cabo Pino at 5 min. The house has been completely renovated, the entire floor in micro-cement. The kitchen is fully fitted withe Miele and Siemens. The badrooms are brand new. All electricity and water pipes have been replaced. New furniture is included in the price (limited). Everything is on one level and only 30 meters from the parking. Make an appointment and come and see this house with a beautiful location, tranquility and views. The owner is open for offers.