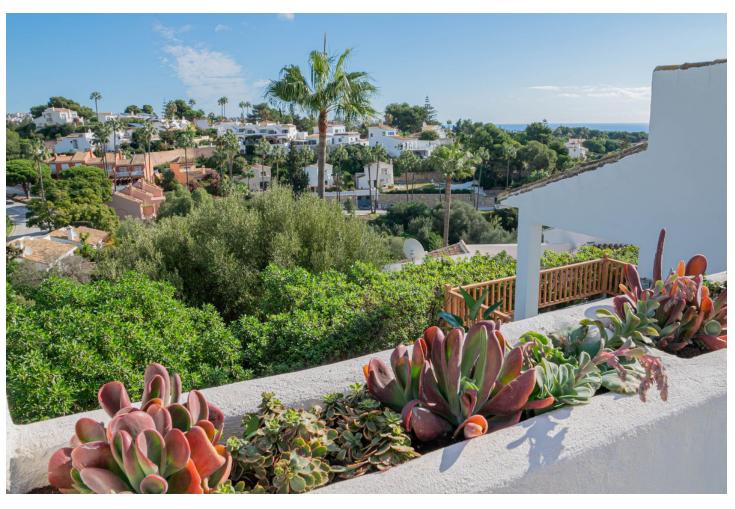

Situated in a very quiet area in Calahonda on the border with Cabo Pino Golf. The clubhouse is 2 min by car, as is the beach. The port of Cabo Pino at 5 min. The house has been completely renovated, the entire floor in micro-cement. The kitchen is fully fitted withe Miele and Siemens. The badrooms are brand new. All electricity and water pipes have been replaced. New furniture is included in the price (limited). Everything is on one level and only 30 meters from the parking. Make an appointment and come and see this house with a beautiful location, tranquility and views. The owner is open for offers.

| Setting Close To Golf Close To Shops Close To Sea Close To Town Close To Marina Urbanisation | Orientation East South East South South West | Condition Excellent Recently Renovated                                                            | Pool Communal            |
|----------------------------------------------------------------------------------------------|----------------------------------------------|---------------------------------------------------------------------------------------------------|--------------------------|
| Climate Control Air Conditioning Hot A/C Cold A/C                                            | Views Sea Mountain                           | Features Covered Terrace Private Terrace Ensuite Bathroom Access for people with reduced mobility | Furniture Part Furnished |
| Kitchen<br>Fully Fitted                                                                      | Security Gated Complex Electric Blinds       | Parking  More Than One  Communal                                                                  |                          |