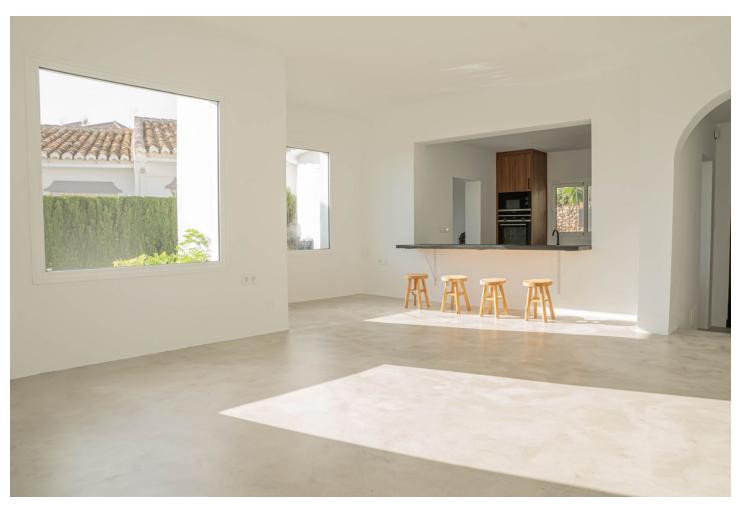

Situated in a very quiet area in Calahonda on the border with Cabo Pino Golf. The clubhouse is 2 min by car, as is the beach. The port of Cabo Pino at 5 min. The house has been completely renovated, the entire floor in micro-cement. The kitchen is fully fitted withe Miele and Siemens. The badrooms are brand new. All electricity and water pipes have been replaced. New furniture is included in the price (limited). Everything is on one level and only 30 meters from the parking. Make an appointment and come and see this house with a beautiful location, tranquility and views. The owner is open for offers.