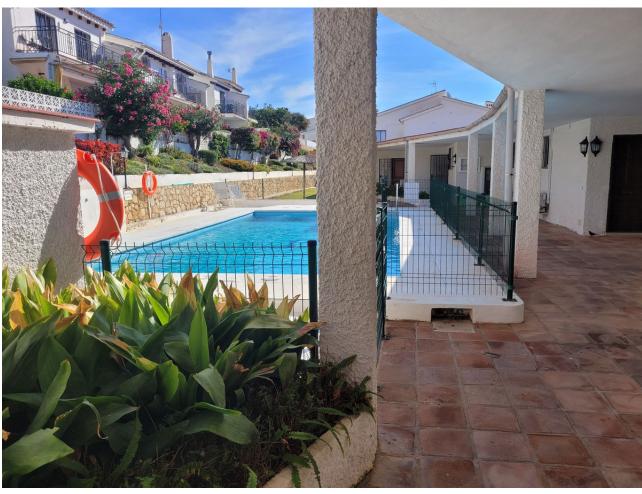

2

1

75 m2

Bungalow in the lower part of Riviera del Sol, close to all the services of the Urbanization. It consists of 2 bedrooms with built-in wardrobes, 1 full bathroom and toilet in the master bedroom. Living room with access to terrace and garden. Independent kitchen with all appliances. Air conditioning throughout the property. Marble floors, electric blinds. Community gardens and 3 swimming pools.

| Setting Close To Golf Close To Shops Close To Sea | Orientation South West               | <b>Condition</b> ✓ Good                                                                                                                            | <b>Pool</b> Communal      |
|---------------------------------------------------|--------------------------------------|----------------------------------------------------------------------------------------------------------------------------------------------------|---------------------------|
| Climate Control Air Conditioning Hot A/C Cold A/C | <b>Views</b> ✓ Sea ✓ Garden ✓ Street | Features Fitted Wardrobes Private Terrace WiFi Ensuite Bathroom Access for people with reduced mobility Marble Flooring Double Glazing Fiber Optic | Furniture Fully Furnished |
| Kitchen Fully Fitted                              | <b>Garden</b> Communal               | Security Gated Complex Electric Blinds Alarm System                                                                                                | Parking<br>Communal       |
| Utilities Electricity Drinkable Water             | <b>Category</b><br>Resale            |                                                                                                                                                    |                           |