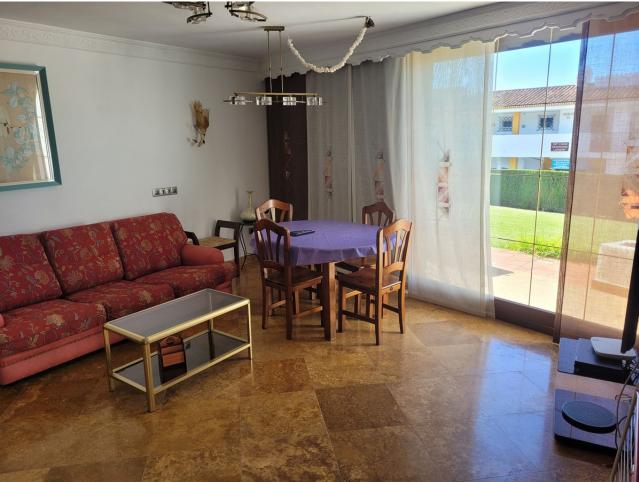

2

1

75 m2

Bungalow in the lower part of Riviera del Sol, close to all the services of the Urbanization. It consists of 2 bedrooms with built-in wardrobes, 1 full bathroom and toilet in the master bedroom. Living room with access to terrace and garden. Independent kitchen with all appliances. Air conditioning throughout the property. Marble floors, electric blinds. Community gardens and 3 swimming pools.

| Setting Close To Golf Close To Shops Close To Sea | Orientation South West               | <b>Condition</b> ✓ Good                                                                                                                            | <b>Pool</b> Communal      |
|---------------------------------------------------|--------------------------------------|----------------------------------------------------------------------------------------------------------------------------------------------------|---------------------------|
| Climate Control Air Conditioning Hot A/C Cold A/C | <b>Views</b> ✓ Sea ✓ Garden ✓ Street | Features Fitted Wardrobes Private Terrace WiFi Ensuite Bathroom Access for people with reduced mobility Marble Flooring Double Glazing Fiber Optic | Furniture Fully Furnished |
| Kitchen Fully Fitted                              | <b>Garden</b> Communal               | Security Gated Complex Electric Blinds Alarm System                                                                                                | Parking<br>Communal       |
| Utilities Electricity Drinkable Water             | <b>Category</b><br>Resale            |                                                                                                                                                    |                           |