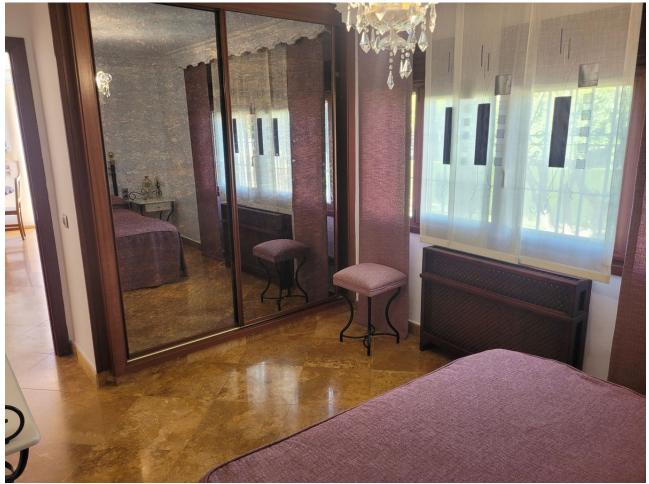

2

1

75 m2

Bungalow in the lower part of Riviera del Sol, close to all the services of the Urbanization. It consists of 2 bedrooms with built-in wardrobes, 1 full bathroom and toilet in the master bedroom. Living room with access to terrace and garden. Independent kitchen with all appliances. Air conditioning throughout the property. Marble floors, electric blinds. Community gardens and 3 swimming pools.

| Setting Close To Golf Close To Shops Close To Sea | Orientation South West               | <b>Condition</b> ✓ Good                                                                                                                            | <b>Pool</b> Communal      |
|---------------------------------------------------|--------------------------------------|----------------------------------------------------------------------------------------------------------------------------------------------------|---------------------------|
| Climate Control Air Conditioning Hot A/C Cold A/C | <b>Views</b> ✓ Sea ✓ Garden ✓ Street | Features Fitted Wardrobes Private Terrace WiFi Ensuite Bathroom Access for people with reduced mobility Marble Flooring Double Glazing Fiber Optic | Furniture Fully Furnished |
| Kitchen Fully Fitted                              | <b>Garden</b> Communal               | Security Gated Complex Electric Blinds Alarm System                                                                                                | Parking<br>Communal       |
| Utilities Electricity Drinkable Water             | <b>Category</b><br>Resale            |                                                                                                                                                    |                           |