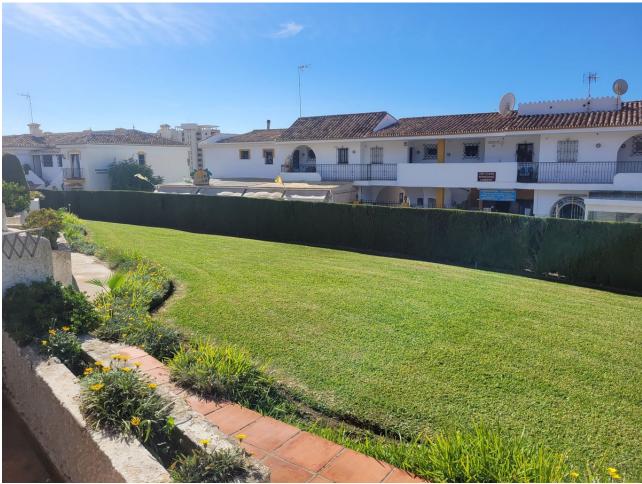

2

1

75 m2

Bungalow in the lower part of Riviera del Sol, close to all the services of the Urbanization. It consists of 2 bedrooms with built-in wardrobes, 1 full bathroom and toilet in the master bedroom. Living room with access to terrace and garden. Independent kitchen with all appliances. Air conditioning throughout the property. Marble floors, electric blinds. Community gardens and 3 swimming pools.