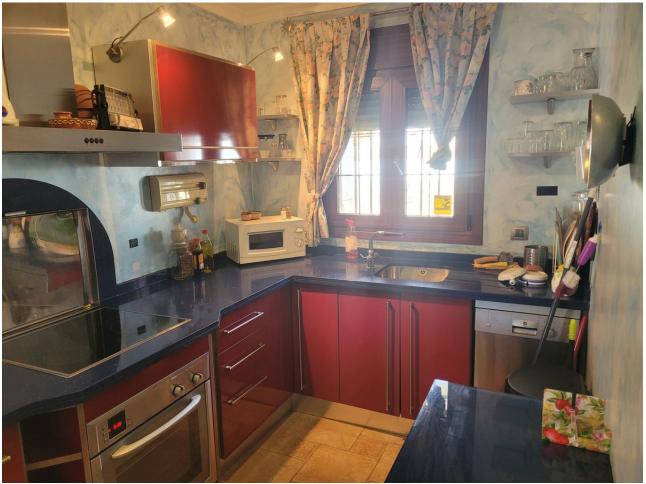

2

1

75 m2

Bungalow in the lower part of Riviera del Sol, close to all the services of the Urbanization. It consists of 2 bedrooms with built-in wardrobes, 1 full bathroom and toilet in the master bedroom. Living room with access to terrace and garden. Independent kitchen with all appliances. Air conditioning throughout the property. Marble floors, electric blinds. Community gardens and 3 swimming pools.