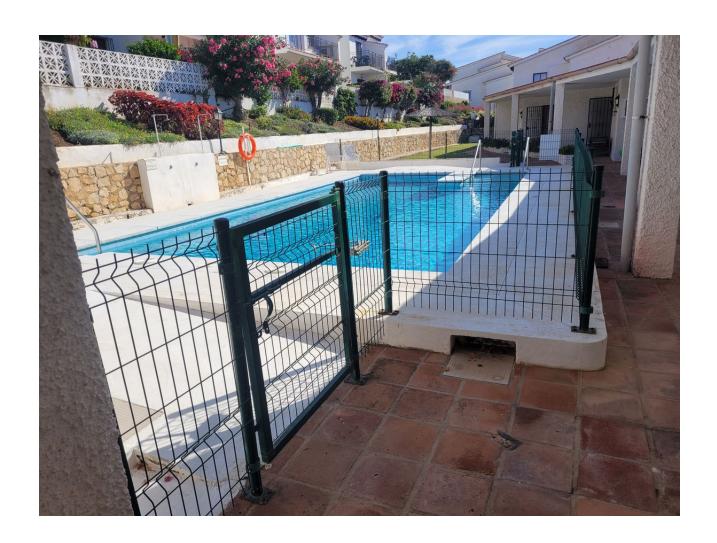

2

1

75 m2

Bungalow in the lower part of Riviera del Sol, close to all the services of the Urbanization. It consists of 2 bedrooms with built-in wardrobes, 1 full bathroom and toilet in the master bedroom. Living room with access to terrace and garden. Independent kitchen with all appliances. Air conditioning throughout the property. Marble floors, electric blinds. Community gardens and 3 swimming pools.

| Setting Close To Golf Close To Shops Close To Sea | Orientation South West               | <b>Condition</b> ✓ Good                                                                                                                            | <b>Pool</b> Communal      |
|---------------------------------------------------|--------------------------------------|----------------------------------------------------------------------------------------------------------------------------------------------------|---------------------------|
| Climate Control Air Conditioning Hot A/C Cold A/C | <b>Views</b> ✓ Sea ✓ Garden ✓ Street | Features Fitted Wardrobes Private Terrace WiFi Ensuite Bathroom Access for people with reduced mobility Marble Flooring Double Glazing Fiber Optic | Furniture Fully Furnished |
| Kitchen Fully Fitted                              | <b>Garden</b> Communal               | Security Gated Complex Electric Blinds Alarm System                                                                                                | Parking<br>Communal       |
| Utilities Electricity Drinkable Water             | <b>Category</b><br>Resale            |                                                                                                                                                    |                           |