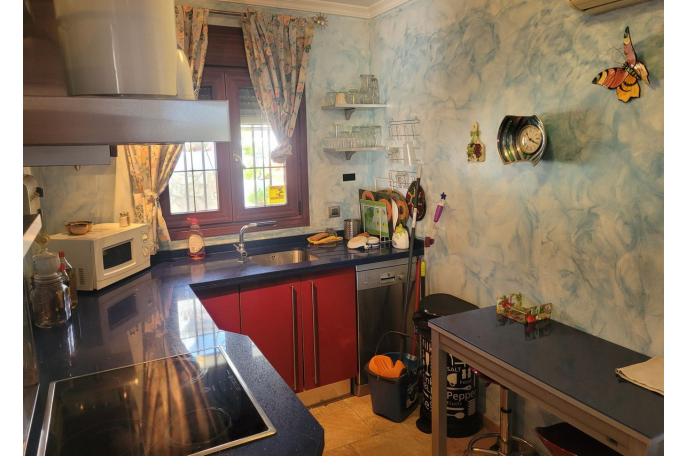

2

1

75 m2

Bungalow in the lower part of Riviera del Sol, close to all the services of the Urbanization. It consists of 2 bedrooms with built-in wardrobes, 1 full bathroom and toilet in the master bedroom. Living room with access to terrace and garden. Independent kitchen with all appliances. Air conditioning throughout the property. Marble floors, electric blinds. Community gardens and 3 swimming pools.