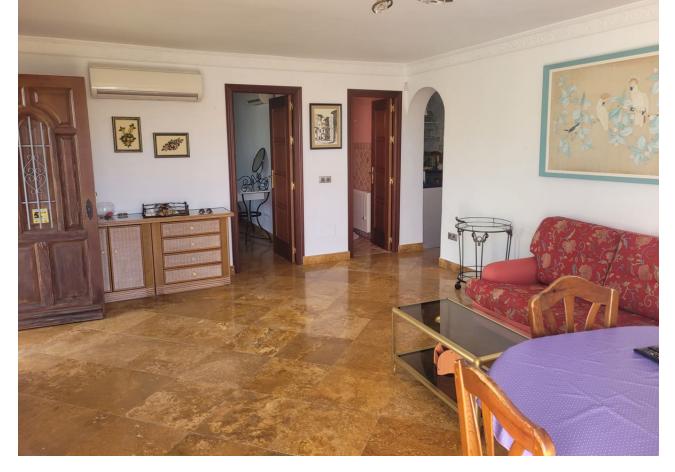

2

1

75 m2

Bungalow in the lower part of Riviera del Sol, close to all the services of the Urbanization. It consists of 2 bedrooms with built-in wardrobes, 1 full bathroom and toilet in the master bedroom. Living room with access to terrace and garden. Independent kitchen with all appliances. Air conditioning throughout the property. Marble floors, electric blinds. Community gardens and 3 swimming pools.

| Setting Close To Golf Close To Shops Close To Sea | Orientation South West               | <b>Condition</b> ✓ Good                                                                                                                            | <b>Pool</b> Communal      |
|---------------------------------------------------|--------------------------------------|----------------------------------------------------------------------------------------------------------------------------------------------------|---------------------------|
| Climate Control Air Conditioning Hot A/C Cold A/C | <b>Views</b> ✓ Sea ✓ Garden ✓ Street | Features Fitted Wardrobes Private Terrace WiFi Ensuite Bathroom Access for people with reduced mobility Marble Flooring Double Glazing Fiber Optic | Furniture Fully Furnished |
| Kitchen Fully Fitted                              | <b>Garden</b> Communal               | Security Gated Complex Electric Blinds Alarm System                                                                                                | Parking<br>Communal       |
| Utilities Electricity Drinkable Water             | <b>Category</b><br>Resale            |                                                                                                                                                    |                           |