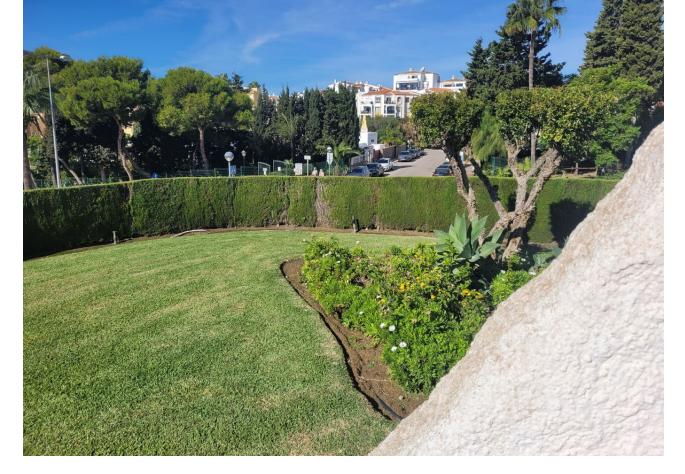

2

1

75 m2

Bungalow in the lower part of Riviera del Sol, close to all the services of the Urbanization. It consists of 2 bedrooms with built-in wardrobes, 1 full bathroom and toilet in the master bedroom. Living room with access to terrace and garden. Independent kitchen with all appliances. Air conditioning throughout the property. Marble floors, electric blinds. Community gardens and 3 swimming pools.

| Setting Close To Golf Close To Shops Close To Sea | Orientation South West               | <b>Condition</b> ✓ Good                                                                                                                            | <b>Pool</b> Communal      |
|---------------------------------------------------|--------------------------------------|----------------------------------------------------------------------------------------------------------------------------------------------------|---------------------------|
| Climate Control Air Conditioning Hot A/C Cold A/C | <b>Views</b> ✓ Sea ✓ Garden ✓ Street | Features Fitted Wardrobes Private Terrace WiFi Ensuite Bathroom Access for people with reduced mobility Marble Flooring Double Glazing Fiber Optic | Furniture Fully Furnished |
| Kitchen Fully Fitted                              | <b>Garden</b> Communal               | Security Gated Complex Electric Blinds Alarm System                                                                                                | Parking<br>Communal       |
| Utilities Electricity Drinkable Water             | <b>Category</b><br>Resale            |                                                                                                                                                    |                           |