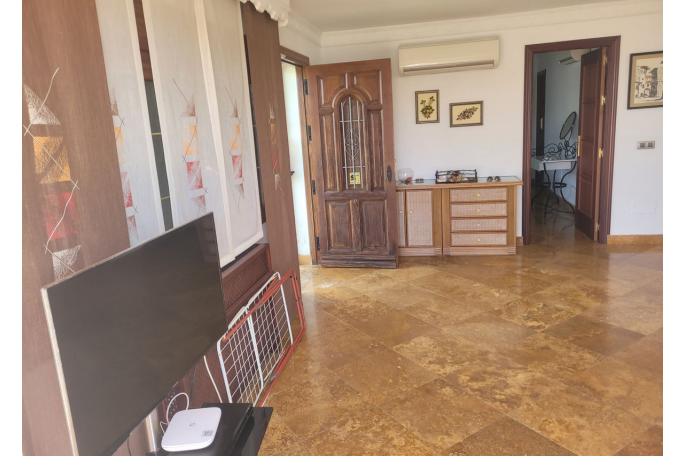

2

1

75 m2

Bungalow in the lower part of Riviera del Sol, close to all the services of the Urbanization. It consists of 2 bedrooms with built-in wardrobes, 1 full bathroom and toilet in the master bedroom. Living room with access to terrace and garden. Independent kitchen with all appliances. Air conditioning throughout the property. Marble floors, electric blinds. Community gardens and 3 swimming pools.

| Setting Close To Golf Close To Shops Close To Sea | Orientation South West               | <b>Condition</b> ✓ Good                                                                                                                            | <b>Pool</b> Communal      |
|---------------------------------------------------|--------------------------------------|----------------------------------------------------------------------------------------------------------------------------------------------------|---------------------------|
| Climate Control Air Conditioning Hot A/C Cold A/C | <b>Views</b> ✓ Sea ✓ Garden ✓ Street | Features Fitted Wardrobes Private Terrace WiFi Ensuite Bathroom Access for people with reduced mobility Marble Flooring Double Glazing Fiber Optic | Furniture Fully Furnished |
| Kitchen Fully Fitted                              | <b>Garden</b> Communal               | Security Gated Complex Electric Blinds Alarm System                                                                                                | Parking<br>Communal       |
| Utilities Electricity Drinkable Water             | <b>Category</b><br>Resale            |                                                                                                                                                    |                           |