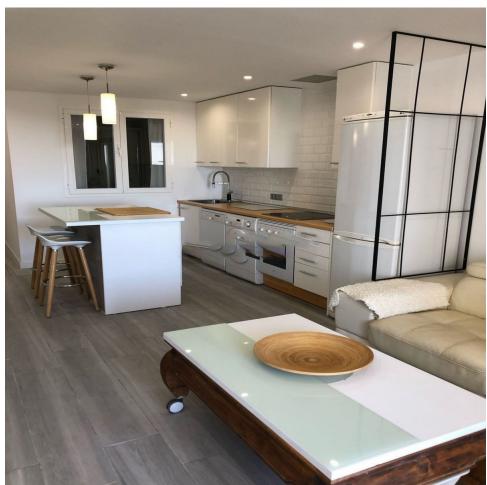

## Sales - Apartment - Estepona 189.000€

www.mibgroup.es +34 662 58 96 58 info@mibgroup.es

Ref.-ID: MIBGR4888444 Estepona Apartment

2

2

85 m2

Magnificent brand new apartment with the best qualities, with two bedrooms and two bathrooms, kitchen open to the living room, kitchen island with invisible extractor hood that gives it a more modern look, porcelain floors, semi-covered terrace to be able to use it all year round, courtesy lights on the stairs, sea views with lots of natural light, double glazed and motorized windows, thermal insulation on walls and ceiling, LED lights throughout the house together with the great thermal insulation of the house means that you save a lot on electricity and have the house heated all year round. Urbanization with swimming pool and gym, children's area, and the possibility of hiking routes since it is located in the middle of nature but only 5 minutes from the beach by car. The house is completely brand new and is ready to move into without having to do anything, just buy and start enjoying it from the first day, optional garage [3000].