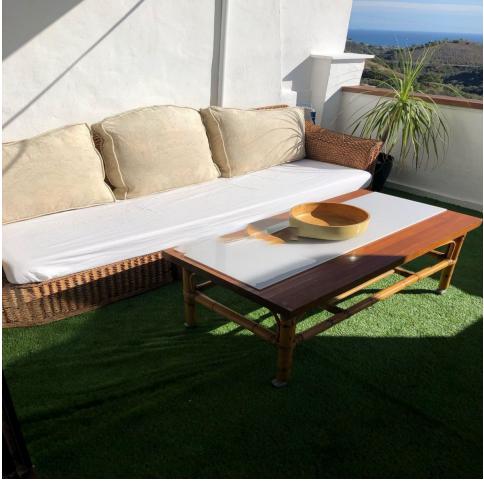

## Sales - Apartment - Estepona 189.000€

www.mibgroup.es +34 662 58 96 58 info@mibgroup.es

Ref.-ID: MIBGR4888444 Estepona Apartment

2

2

85 m2

Magnificent brand new apartment with the best qualities, with two bedrooms and two bathrooms, kitchen open to the living room, kitchen island with invisible extractor hood that gives it a more modern look, porcelain floors, semi-covered terrace to be able to use it all year round, courtesy lights on the stairs, sea views with lots of natural light, double glazed and motorized windows, thermal insulation on walls and ceiling, LED lights throughout the house together with the great thermal insulation of the house means that you save a lot on electricity and have the house heated all year round. Urbanization with swimming pool and gym, children's area, and the possibility of hiking routes since it is located in the middle of nature but only 5 minutes from the beach by car. The house is completely brand new and is ready to move into without having to do anything, just buy and start enjoying it from the first day, optional garage [3000].