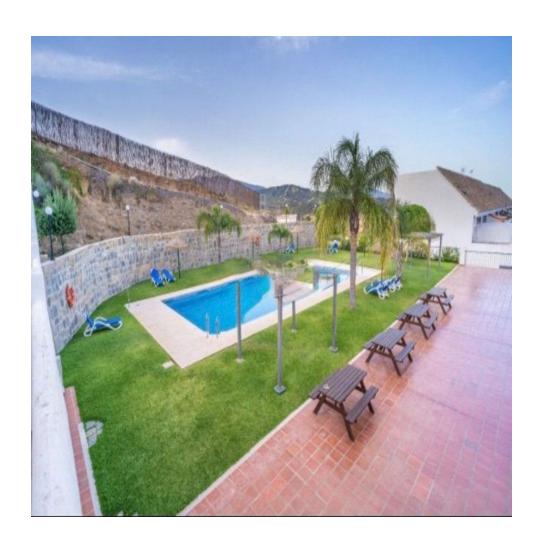

## Sales - Apartment - Estepona 189.000€

www.mibgroup.es +34 662 58 96 58 info@mibgroup.es

Ref.-ID: MIBGR4888444 Estepona Apartment

2

2

85 m2

Magnificent brand new apartment with the best qualities, with two bedrooms and two bathrooms, kitchen open to the living room, kitchen island with invisible extractor hood that gives it a more modern look, porcelain floors, semi-covered terrace to be able to use it all year round, courtesy lights on the stairs, sea views with lots of natural light, double glazed and motorized windows, thermal insulation on walls and ceiling, LED lights throughout the house together with the great thermal insulation of the house means that you save a lot on electricity and have the house heated all year round. Urbanization with swimming pool and gym, children's area, and the possibility of hiking routes since it is located in the middle of nature but only 5 minutes from the beach by car. The house is completely brand new and is ready to move into without having to do anything, just buy and start enjoying it from the first day, optional garage [3000].

| Setting Close To Town Close To Forest | <b>Orientation</b> South                                                     | <b>Condition</b> Excellent | <b>Pool</b> Communal               |
|---------------------------------------|------------------------------------------------------------------------------|----------------------------|------------------------------------|
| <b>Views</b><br>Mountain              | Features Lift Fitted Wardrobes Near Transport Private Terrace Double Glazing | Kitchen Fully Fitted       | <b>Garden</b><br><b>✓</b> Communal |
| Security Gated Complex                | Utilities Electricity Drinkable Water                                        |                            |                                    |