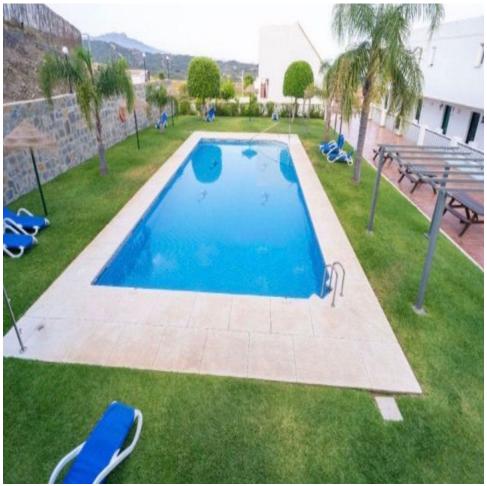

## Sales - Apartment - Estepona 189.000€

www.mibgroup.es +34 662 58 96 58 info@mibgroup.es

Ref.-ID: MIBGR4888444 Estepona Apartment

2

2

85 m2

Magnificent brand new apartment with the best qualities, with two bedrooms and two bathrooms, kitchen open to the living room, kitchen island with invisible extractor hood that gives it a more modern look, porcelain floors, semi-covered terrace to be able to use it all year round, courtesy lights on the stairs, sea views with lots of natural light, double glazed and motorized windows, thermal insulation on walls and ceiling, LED lights throughout the house together with the great thermal insulation of the house means that you save a lot on electricity and have the house heated all year round. Urbanization with swimming pool and gym, children's area, and the possibility of hiking routes since it is located in the middle of nature but only 5 minutes from the beach by car. The house is completely brand new and is ready to move into without having to do anything, just buy and start enjoying it from the first day, optional garage [3000].

| Setting Close To Town Close To Forest | <b>Orientation</b> South                                                     | <b>Condition</b> Excellent | <b>Pool</b> Communal               |
|---------------------------------------|------------------------------------------------------------------------------|----------------------------|------------------------------------|
| <b>Views</b><br>Mountain              | Features Lift Fitted Wardrobes Near Transport Private Terrace Double Glazing | Kitchen Fully Fitted       | <b>Garden</b><br><b>✓</b> Communal |
| Security Gated Complex                | Utilities Electricity Drinkable Water                                        |                            |                                    |