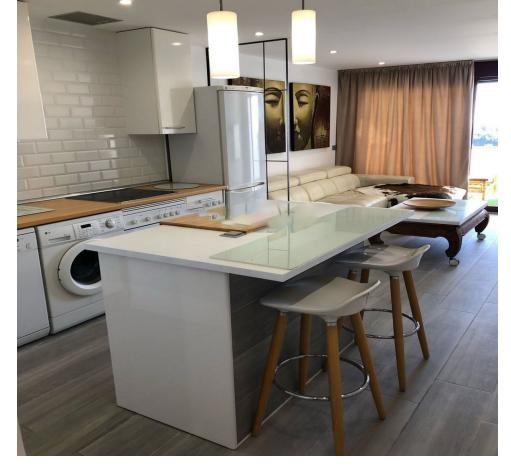

## Sales - Apartment - Estepona 189.000€

www.mibgroup.es +34 662 58 96 58 info@mibgroup.es

Ref.-ID: MIBGR4888444 Estepona Apartment

2

2

85 m2

Magnificent brand new apartment with the best qualities, with two bedrooms and two bathrooms, kitchen open to the living room, kitchen island with invisible extractor hood that gives it a more modern look, porcelain floors, semi-covered terrace to be able to use it all year round, courtesy lights on the stairs, sea views with lots of natural light, double glazed and motorized windows, thermal insulation on walls and ceiling, LED lights throughout the house together with the great thermal insulation of the house means that you save a lot on electricity and have the house heated all year round. Urbanization with swimming pool and gym, children's area, and the possibility of hiking routes since it is located in the middle of nature but only 5 minutes from the beach by car. The house is completely brand new and is ready to move into without having to do anything, just buy and start enjoying it from the first day, optional garage [3000].