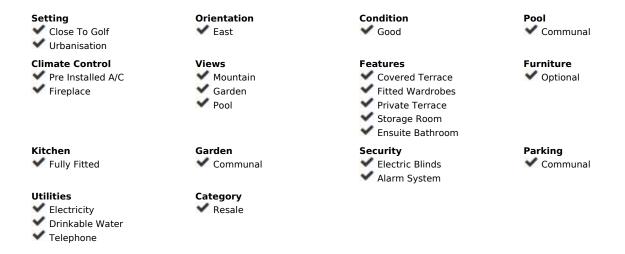

## Sales - House - Atalaya 299.950€

www.mibgroup.es +34 662 58 96 58 info@mibgroup.es

Ref.-ID: MIBGR4888486 Atalaya House

Community: 2,004 EUR / year IBI: 425 EUR / year Rubbish: 128 EUR / year

2

3

119 m2

A lovely, cosy 2 bed, 3 bath townhouse in a small community of only 12 townhouses in Monte Biarritz. The property has 2 off road parking spaces directly outside the property, which are currently open, but could be covered, if required. On the ground floor of the property there is a spacious lounge/dining area, kitchen, shower room with WC and storage area under the stairs. The lounge leads directly to a terrace which has space for a table and 4 chairs, or a couple of sun loungers, from which there are stairs down to a huge community garden, where the community pool is located. There are glass curtains (and also an electric persiana) from the lounge to the covered terrace and also glass curtains from the covered terrace to the outside terrace. There's a basement underneath the terrace with lots of storage space. On the 1st floor of the property there's a guest bedroom which currently has 1 single bed, but there is space for twin beds or a double bed. The guest bedroom has access to its own bathroom and across the landing is the spacious master bedroom, which has a recently modernised en-suite bathroom with large walk-in shower, vanity unit and WC. The master bedroom has recently installed UPVC sliding doors, with electric Persianas, which leads out to a terrace, where there's space for a small table and 2 chairs. The community is very conveniently located, with easy access to the Benahavis Road and close to the Benahavis junction for easy access to A7 coastal highway, with Estepona and the world famous Puerto Banus each within around 15 mins drive to the West and East respectively. The nearest beach is approx. 5 mins drive and the beautiful mountain village of Benahavis is only 10 mins drive away. Malaga and Gibraltar airports are approx. 45-50 mins drive in either direction. Townhouse, Atalaya, Costa del Sol. 2 Bedrooms, 2 Bathrooms, Built 119 m², Terrace 10 m². Setting: Close To Golf, Urbanisation. Orientation: East. Condition: Good. Pool: Communal. Climate Control: Pre Installed A/C, Fireplace. Views: Mountain, Garden, Pool. Features: Covered Terrace, Fitted Wardrobes, Private Terrace, Storage Room, Ensuite Bathroom. Furniture: Optional. Kitchen: Fully Fitted. Garden: Communal. Security: Electric Blinds, Alarm System. Parking: Communal. Utilities: Electricity, Drinkable Water, Telephone. Category: Resale.