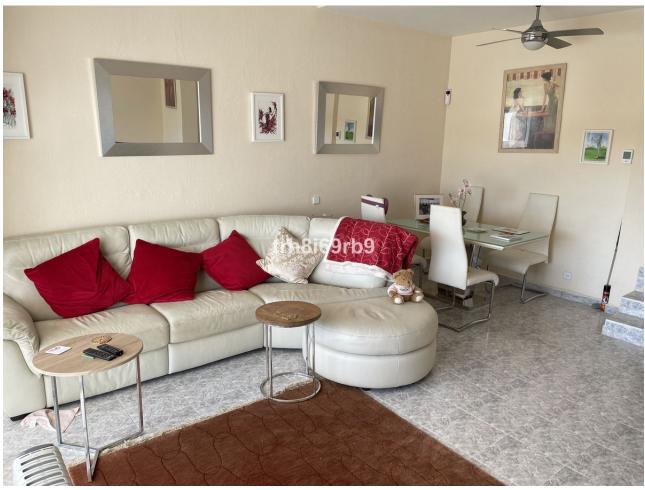

## Sales - House - Atalaya 299.950€

www.mibgroup.es +34 662 58 96 58 info@mibgroup.es

Ref.-ID: MIBGR4888486 Atalaya House

Community: 2,004 EUR / year IBI: 425 EUR / year Rubbish: 128 EUR / year

2

3

119 m2

A lovely, cosy 2 bed, 3 bath townhouse in a small community of only 12 townhouses in Monte Biarritz. The property has 2 off road parking spaces directly outside the property, which are currently open, but could be covered, if required. On the ground floor of the property there is a spacious lounge/dining area, kitchen, shower room with WC and storage area under the stairs. The lounge leads directly to a terrace which has space for a table and 4 chairs, or a couple of sun loungers, from which there are stairs down to a huge community garden, where the community pool is located. There are glass curtains (and also an electric persiana) from the lounge to the covered terrace and also glass curtains from the covered terrace to the outside terrace. There's a basement underneath the terrace with lots of storage space. On the 1st floor of the property there's a guest bedroom which currently has 1 single bed, but there is space for twin beds or a double bed. The guest bedroom has access to its own bathroom and across the landing is the spacious master bedroom, which has a recently modernised en-suite bathroom with large walk-in shower, vanity unit and WC. The master bedroom has recently installed UPVC sliding doors, with electric Persianas, which leads out to a terrace, where there's space for a small table and 2 chairs. The community is very conveniently located, with easy access to the Benahavis Road and close to the Benahavis junction for easy access to A7 coastal highway, with Estepona and the world famous Puerto Banus each within around 15 mins drive to the West and East respectively. The nearest beach is approx. 5 mins drive and the beautiful mountain village of Benahavis is only 10 mins drive away. Malaga and Gibraltar airports are approx. 45-50 mins drive in either direction. Townhouse, Atalaya, Costa del Sol. 2 Bedrooms, 2 Bathrooms, Built 119 m², Terrace 10 m². Setting: Close To Golf, Urbanisation. Orientation: East. Condition: Good. Pool: Communal. Climate Control: Pre Installed A/C, Fireplace. Views: Mountain, Garden, Pool. Features: Covered Terrace, Fitted Wardrobes, Private Terrace, Storage Room, Ensuite Bathroom. Furniture: Optional. Kitchen: Fully Fitted. Garden: Communal. Security: Electric Blinds, Alarm System. Parking: Communal. Utilities: Electricity, Drinkable Water, Telephone. Category: Resale.