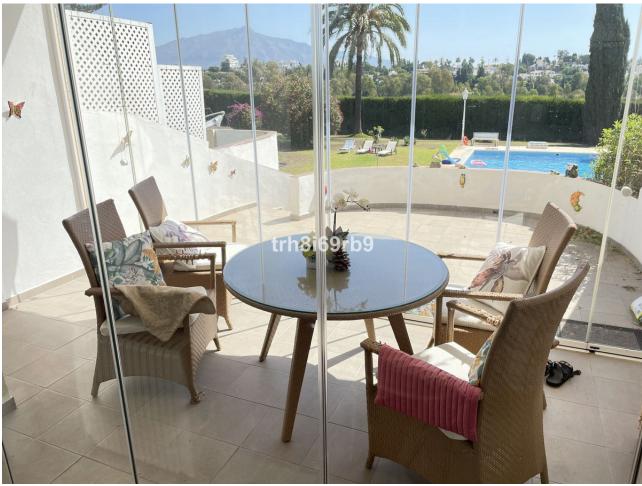

## Sales - House - Atalaya 299.950€

www.mibgroup.es +34 662 58 96 58 info@mibgroup.es

Ref.-ID: MIBGR4888486 Atalaya House

Community: 2,004 EUR / year IBI: 425 EUR / year Rubbish: 128 EUR / year

2

3

119 m2

A lovely, cosy 2 bed, 3 bath townhouse in a small community of only 12 townhouses in Monte Biarritz. The property has 2 off road parking spaces directly outside the property, which are currently open, but could be covered, if required. On the ground floor of the property there is a spacious lounge/dining area, kitchen, shower room with WC and storage area under the stairs. The lounge leads directly to a terrace which has space for a table and 4 chairs, or a couple of sun loungers, from which there are stairs down to a huge community garden, where the community pool is located. There are glass curtains (and also an electric persiana) from the lounge to the covered terrace and also glass curtains from the covered terrace to the outside terrace. There's a basement underneath the terrace with lots of storage space. On the 1st floor of the property there's a guest bedroom which currently has 1 single bed, but there is space for twin beds or a double bed. The guest bedroom has access to its own bathroom and across the landing is the spacious master bedroom, which has a recently modernised en-suite bathroom with large walk-in shower, vanity unit and WC. The master bedroom has recently installed UPVC sliding doors, with electric Persianas, which leads out to a terrace, where there's space for a small table and 2 chairs. The community is very conveniently located, with easy access to the Benahavis Road and close to the Benahavis junction for easy access to A7 coastal highway, with Estepona and the world famous Puerto Banus each within around 15 mins drive to the West and East respectively. The nearest beach is approx. 5 mins drive and the beautiful mountain village of Benahavis is only 10 mins drive away. Malaga and Gibraltar airports are approx. 45-50 mins drive in either direction. Townhouse, Atalaya, Costa del Sol. 2 Bedrooms, 2 Bathrooms, Built 119 m², Terrace 10 m². Setting: Close To Golf, Urbanisation. Orientation: East. Condition: Good. Pool: Communal. Climate Control: Pre Installed A/C, Fireplace. Views: Mountain, Garden, Pool. Features: Covered Terrace, Fitted Wardrobes, Private Terrace, Storage Room, Ensuite Bathroom. Furniture: Optional. Kitchen: Fully Fitted. Garden: Communal. Security: Electric Blinds, Alarm System. Parking: Communal. Utilities: Electricity, Drinkable Water, Telephone. Category: Resale.