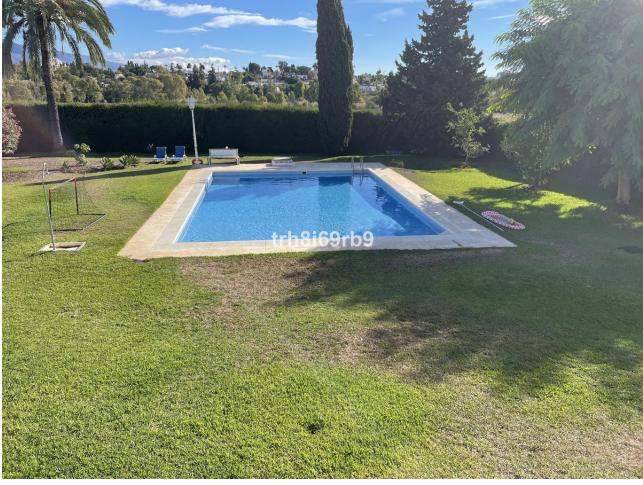

## Sales - House - Atalaya 299.950€

www.mibgroup.es +34 662 58 96 58 info@mibgroup.es

Ref.-ID: MIBGR4888486 Atalaya House

Community: 2,004 EUR / year IBI: 425 EUR / year Rubbish: 128 EUR / year

2

3

119 m2

A lovely, cosy 2 bed, 3 bath townhouse in a small community of only 12 townhouses in Monte Biarritz. The property has 2 off road parking spaces directly outside the property, which are currently open, but could be covered, if required. On the ground floor of the property there is a spacious lounge/dining area, kitchen, shower room with WC and storage area under the stairs. The lounge leads directly to a terrace which has space for a table and 4 chairs, or a couple of sun loungers, from which there are stairs down to a huge community garden, where the community pool is located. There are glass curtains (and also an electric persiana) from the lounge to the covered terrace and also glass curtains from the covered terrace to the outside terrace. There's a basement underneath the terrace with lots of storage space. On the 1st floor of the property there's a guest bedroom which currently has 1 single bed, but there is space for twin beds or a double bed. The guest bedroom has access to its own bathroom and across the landing is the spacious master bedroom, which has a recently modernised en-suite bathroom with large walk-in shower, vanity unit and WC. The master bedroom has recently installed UPVC sliding doors, with electric Persianas, which leads out to a terrace, where there's space for a small table and 2 chairs. The community is very conveniently located, with easy access to the Benahavis Road and close to the Benahavis junction for easy access to A7 coastal highway, with Estepona and the world famous Puerto Banus each within around 15 mins drive to the West and East respectively. The nearest beach is approx. 5 mins drive and the beautiful mountain village of Benahavis is only 10 mins drive away. Malaga and Gibraltar airports are approx. 45-50 mins drive in either direction. Townhouse, Atalaya, Costa del Sol. 2 Bedrooms, 2 Bathrooms, Built 119 m², Terrace 10 m². Setting: Close To Golf, Urbanisation. Orientation: East. Condition: Good. Pool: Communal. Climate Control: Pre Installed A/C, Fireplace. Views: Mountain, Garden, Pool. Features: Covered Terrace, Fitted Wardrobes, Private Terrace, Storage Room, Ensuite Bathroom. Furniture: Optional. Kitchen: Fully Fitted. Garden: Communal. Security: Electric Blinds, Alarm System. Parking: Communal. Utilities: Electricity, Drinkable Water, Telephone. Category: Resale.