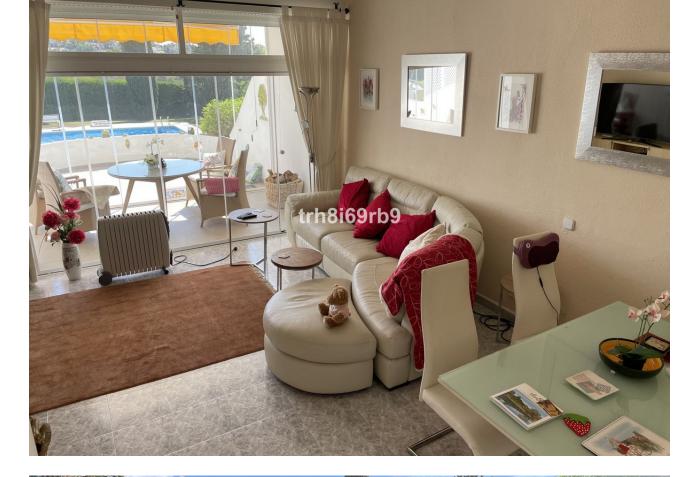

## Sales - House - Atalaya 299.950€

www.mibgroup.es +34 662 58 96 58 info@mibgroup.es

Ref.-ID: MIBGR4888486 Atalaya House

Community: 2,004 EUR / year IBI: 425 EUR / year Rubbish: 128 EUR / year

2

3

119 m2

A lovely, cosy 2 bed, 3 bath townhouse in a small community of only 12 townhouses in Monte Biarritz. The property has 2 off road parking spaces directly outside the property, which are currently open, but could be covered, if required. On the ground floor of the property there is a spacious lounge/dining area, kitchen, shower room with WC and storage area under the stairs. The lounge leads directly to a terrace which has space for a table and 4 chairs, or a couple of sun loungers, from which there are stairs down to a huge community garden, where the community pool is located. There are glass curtains (and also an electric persiana) from the lounge to the covered terrace and also glass curtains from the covered terrace to the outside terrace. There's a basement underneath the terrace with lots of storage space. On the 1st floor of the property there's a guest bedroom which currently has 1 single bed, but there is space for twin beds or a double bed. The guest bedroom has access to its own bathroom and across the landing is the spacious master bedroom, which has a recently modernised en-suite bathroom with large walk-in shower, vanity unit and WC. The master bedroom has recently installed UPVC sliding doors, with electric Persianas, which leads out to a terrace, where there's space for a small table and 2 chairs. The community is very conveniently located, with easy access to the Benahavis Road and close to the Benahavis junction for easy access to A7 coastal highway, with Estepona and the world famous Puerto Banus each within around 15 mins drive to the West and East respectively. The nearest beach is approx. 5 mins drive and the beautiful mountain village of Benahavis is only 10 mins drive away. Malaga and Gibraltar airports are approx. 45-50 mins drive in either direction. Townhouse, Atalaya, Costa del Sol. 2 Bedrooms, 2 Bathrooms, Built 119 m², Terrace 10 m². Setting: Close To Golf, Urbanisation. Orientation: East. Condition: Good. Pool: Communal. Climate Control: Pre Installed A/C, Fireplace. Views: Mountain, Garden, Pool. Features: Covered Terrace, Fitted Wardrobes, Private Terrace, Storage Room, Ensuite Bathroom. Furniture: Optional. Kitchen: Fully Fitted. Garden: Communal. Security: Electric Blinds, Alarm System. Parking: Communal. Utilities: Electricity, Drinkable Water, Telephone. Category: Resale.