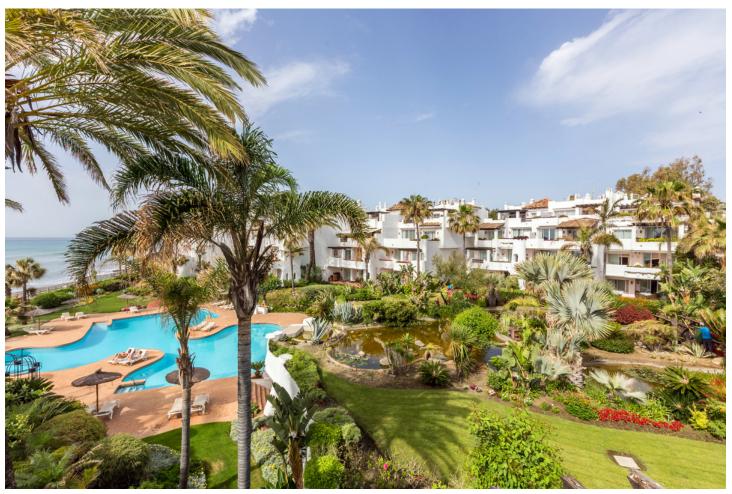

## Sales - Apartment - Puerto Banús 995.000€

www.mibgroup.es +34 662 58 96 58 info@mibgroup.es Community: 9,444 EUR / year IBI: 1,950 EUR / year Rubbish: 185 EUR / year

3

2

167 m2

Exclusive south facing apartment in one of the most prestigious beachfront developments in Puerto Banús (Marbella). The resort offers security, well maintained and landscaped tropical gardens with streams and ponds, a large communal pool area, a gym, Spa (sauna, steam bath, showers), a games and seating/relaxing area, direct access to the promenade and the beach. The property comprises: large living room with access to a south facing terrace; modern and fully equipped quality kitchen; separate laundry area; Master bedroom with access to the terrace, 2 more bedrooms and 2 bathrooms. The property boasts marble flooring, and benefits from underfloor heating and Air Conditioning (hot/cold) throughout. It also offers a parking space in the underground parking, an alarm system and a safe. A fabulous luxury apartment, next to the sea and Puerto Banús!