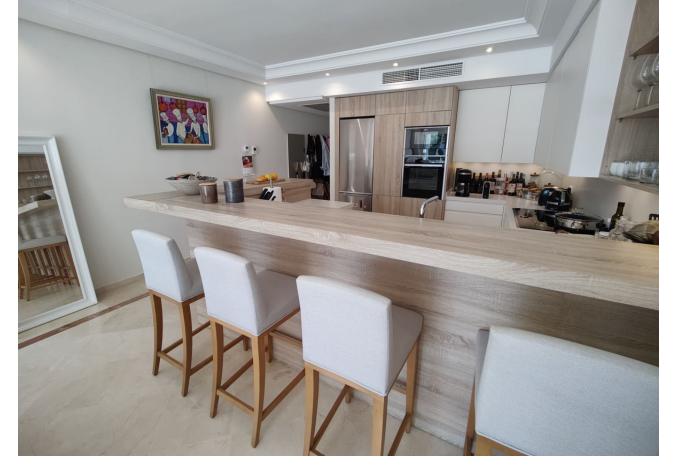

## Sales - Apartment - Puerto Banús 995.000€

www.mibgroup.es +34 662 58 96 58 info@mibgroup.es Community: 9,444 EUR / year IBI: 1,950 EUR / year Rubbish: 185 EUR / year

3

2

167 m2

Exclusive south facing apartment in one of the most prestigious beachfront developments in Puerto Banús (Marbella). The resort offers security, well maintained and landscaped tropical gardens with streams and ponds, a large communal pool area, a gym, Spa (sauna, steam bath, showers), a games and seating/relaxing area, direct access to the promenade and the beach. The property comprises: large living room with access to a south facing terrace; modern and fully equipped quality kitchen; separate laundry area; Master bedroom with access to the terrace, 2 more bedrooms and 2 bathrooms. The property boasts marble flooring, and benefits from underfloor heating and Air Conditioning (hot/cold) throughout. It also offers a parking space in the underground parking, an alarm system and a safe. A fabulous luxury apartment, next to the sea and Puerto Banús!