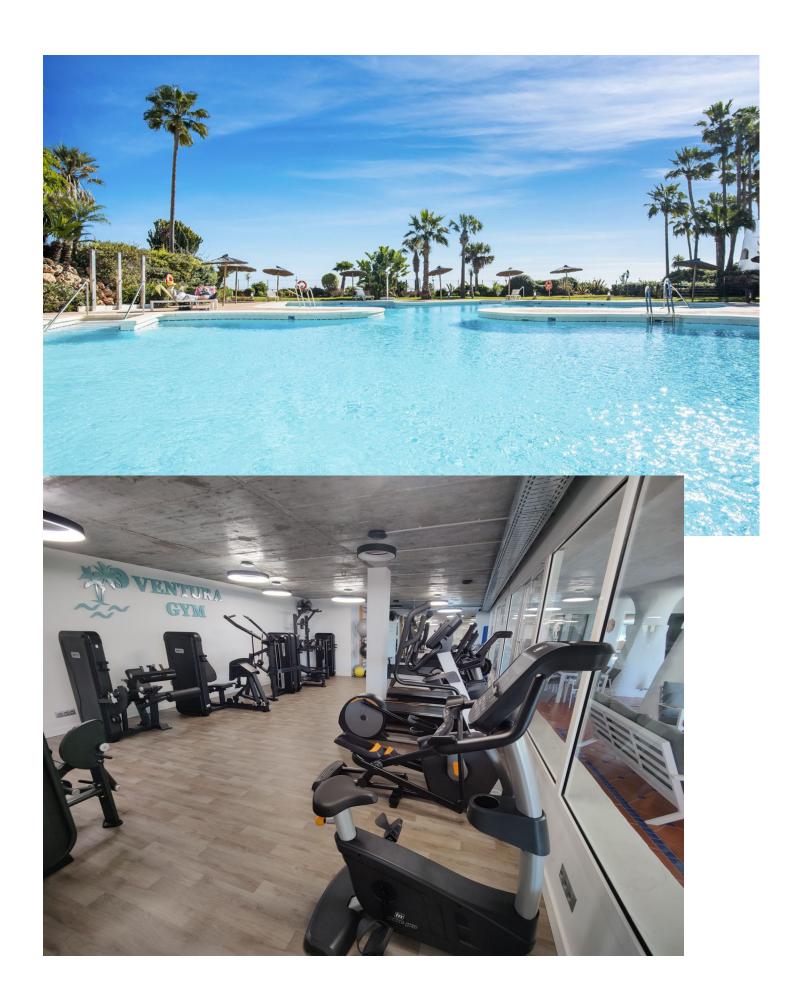

## Sales - Apartment - Puerto Banús 995.000€

www.mibgroup.es +34 662 58 96 58 info@mibgroup.es Community: 9,444 EUR / year IBI: 1,950 EUR / year Rubbish: 185 EUR / year

3

2

167 m2

Exclusive south facing apartment in one of the most prestigious beachfront developments in Puerto Banús (Marbella). The resort offers security, well maintained and landscaped tropical gardens with streams and ponds, a large communal pool area, a gym, Spa (sauna, steam bath, showers), a games and seating/relaxing area, direct access to the promenade and the beach. The property comprises: large living room with access to a south facing terrace; modern and fully equipped quality kitchen; separate laundry area; Master bedroom with access to the terrace, 2 more bedrooms and 2 bathrooms. The property boasts marble flooring, and benefits from underfloor heating and Air Conditioning (hot/cold) throughout. It also offers a parking space in the underground parking, an alarm system and a safe. A fabulous luxury apartment, next to the sea and Puerto Banús!