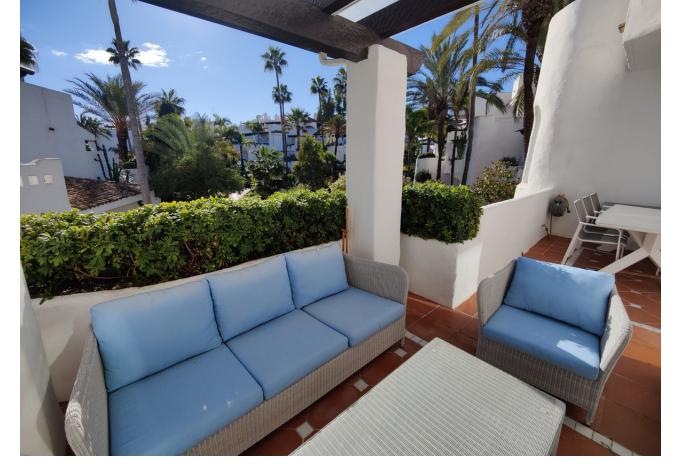

## Sales - Apartment - Puerto Banús 995.000€

www.mibgroup.es +34 662 58 96 58 info@mibgroup.es Community: 9,444 EUR / year IBI: 1,950 EUR / year Rubbish: 185 EUR / year

3

2

167 m2

Exclusive south facing apartment in one of the most prestigious beachfront developments in Puerto Banús (Marbella). The resort offers security, well maintained and landscaped tropical gardens with streams and ponds, a large communal pool area, a gym, Spa (sauna, steam bath, showers), a games and seating/relaxing area, direct access to the promenade and the beach. The property comprises: large living room with access to a south facing terrace; modern and fully equipped quality kitchen; separate laundry area; Master bedroom with access to the terrace, 2 more bedrooms and 2 bathrooms. The property boasts marble flooring, and benefits from underfloor heating and Air Conditioning (hot/cold) throughout. It also offers a parking space in the underground parking, an alarm system and a safe. A fabulous luxury apartment, next to the sea and Puerto Banús!