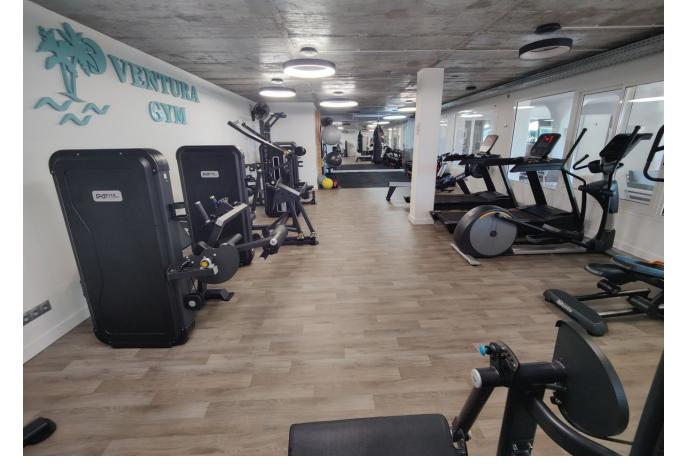

## Sales - Apartment - Puerto Banús 995.000€

www.mibgroup.es +34 662 58 96 58 info@mibgroup.es Community: 9,444 EUR / year IBI: 1,950 EUR / year Rubbish: 185 EUR / year

3

2

167 m2

Exclusive south facing apartment in one of the most prestigious beachfront developments in Puerto Banús (Marbella). The resort offers security, well maintained and landscaped tropical gardens with streams and ponds, a large communal pool area, a gym, Spa (sauna, steam bath, showers), a games and seating/relaxing area, direct access to the promenade and the beach. The property comprises: large living room with access to a south facing terrace; modern and fully equipped quality kitchen; separate laundry area; Master bedroom with access to the terrace, 2 more bedrooms and 2 bathrooms. The property boasts marble flooring, and benefits from underfloor heating and Air Conditioning (hot/cold) throughout. It also offers a parking space in the underground parking, an alarm system and a safe. A fabulous luxury apartment, next to the sea and Puerto Banús!