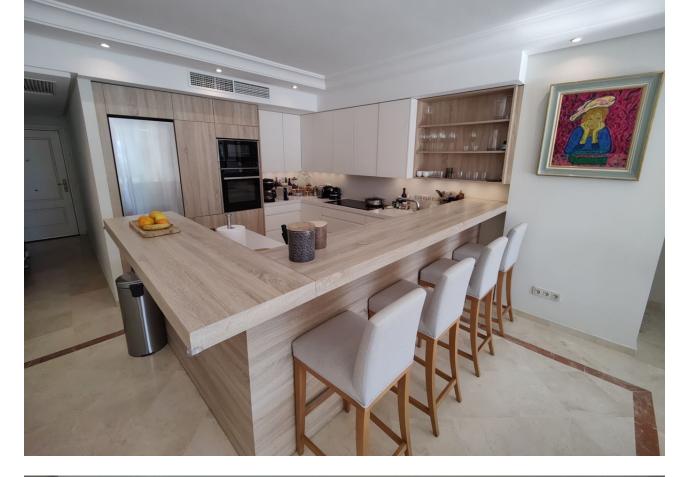

## Sales - Apartment - Puerto Banús 995.000€

www.mibgroup.es +34 662 58 96 58 info@mibgroup.es Community: 9,444 EUR / year IBI: 1,950 EUR / year Rubbish: 185 EUR / year

3

2

167 m2

Exclusive south facing apartment in one of the most prestigious beachfront developments in Puerto Banús (Marbella). The resort offers security, well maintained and landscaped tropical gardens with streams and ponds, a large communal pool area, a gym, Spa (sauna, steam bath, showers), a games and seating/relaxing area, direct access to the promenade and the beach. The property comprises: large living room with access to a south facing terrace; modern and fully equipped quality kitchen; separate laundry area; Master bedroom with access to the terrace, 2 more bedrooms and 2 bathrooms. The property boasts marble flooring, and benefits from underfloor heating and Air Conditioning (hot/cold) throughout. It also offers a parking space in the underground parking, an alarm system and a safe. A fabulous luxury apartment, next to the sea and Puerto Banús!