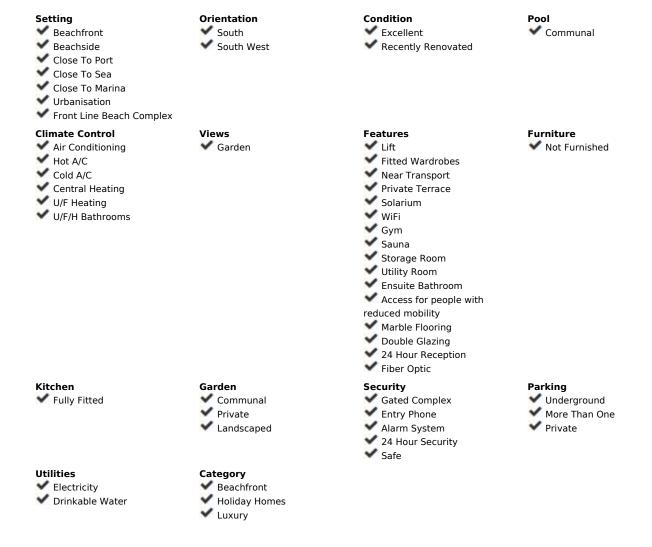

## Sales - Apartment - Puerto Banús 995.000€

www.mibgroup.es +34 662 58 96 58 info@mibgroup.es Community: 9,444 EUR / year IBI: 1,950 EUR / year Rubbish: 185 EUR / year

3

2

167 m2

Exclusive south facing apartment in one of the most prestigious beachfront developments in Puerto Banús (Marbella). The resort offers security, well maintained and landscaped tropical gardens with streams and ponds, a large communal pool area, a gym, Spa (sauna, steam bath, showers), a games and seating/relaxing area, direct access to the promenade and the beach. The property comprises: large living room with access to a south facing terrace; modern and fully equipped quality kitchen; separate laundry area; Master bedroom with access to the terrace, 2 more bedrooms and 2 bathrooms. The property boasts marble flooring, and benefits from underfloor heating and Air Conditioning (hot/cold) throughout. It also offers a parking space in the underground parking, an alarm system and a safe. A fabulous luxury apartment, next to the sea and Puerto Banús!