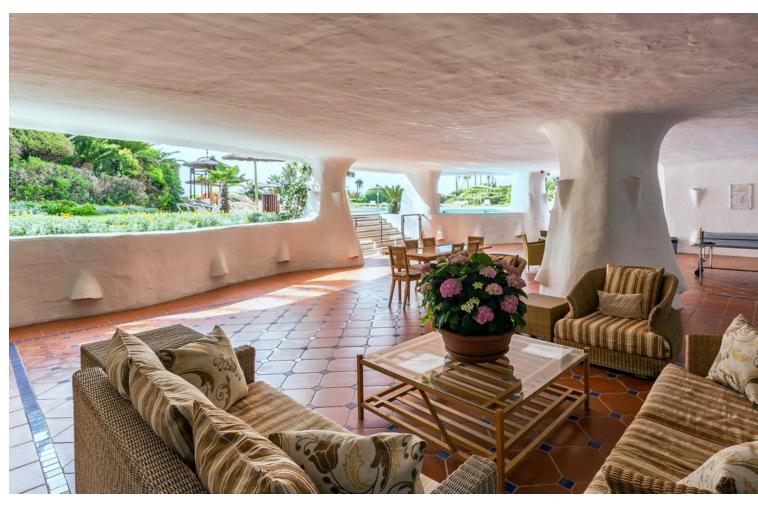

## Sales - Apartment - Puerto Banús 995.000€

www.mibgroup.es +34 662 58 96 58 info@mibgroup.es Community: 9,444 EUR / year IBI: 1,950 EUR / year Rubbish: 185 EUR / year

3

2

167 m2

Exclusive south facing apartment in one of the most prestigious beachfront developments in Puerto Banús (Marbella). The resort offers security, well maintained and landscaped tropical gardens with streams and ponds, a large communal pool area, a gym, Spa (sauna, steam bath, showers), a games and seating/relaxing area, direct access to the promenade and the beach. The property comprises: large living room with access to a south facing terrace; modern and fully equipped quality kitchen; separate laundry area; Master bedroom with access to the terrace, 2 more bedrooms and 2 bathrooms. The property boasts marble flooring, and benefits from underfloor heating and Air Conditioning (hot/cold) throughout. It also offers a parking space in the underground parking, an alarm system and a safe. A fabulous luxury apartment, next to the sea and Puerto Banús!