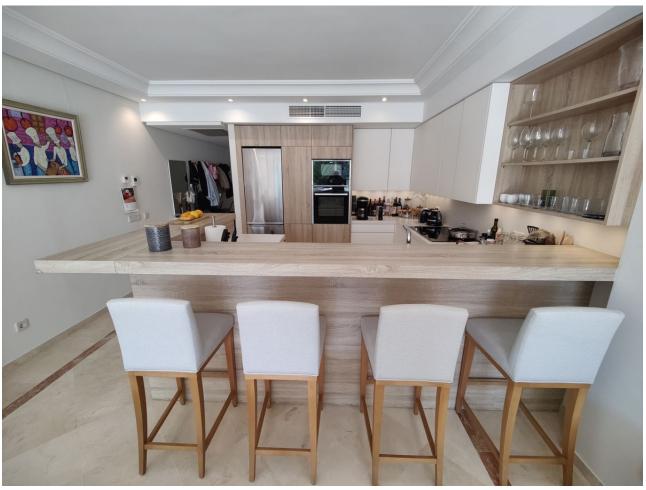

## Sales - Apartment - Puerto Banús 995.000€

www.mibgroup.es +34 662 58 96 58 info@mibgroup.es Community: 9,444 EUR / year IBI: 1,950 EUR / year Rubbish: 185 EUR / year

3

2

167 m2

Exclusive south facing apartment in one of the most prestigious beachfront developments in Puerto Banús (Marbella). The resort offers security, well maintained and landscaped tropical gardens with streams and ponds, a large communal pool area, a gym, Spa (sauna, steam bath, showers), a games and seating/relaxing area, direct access to the promenade and the beach. The property comprises: large living room with access to a south facing terrace; modern and fully equipped quality kitchen; separate laundry area; Master bedroom with access to the terrace, 2 more bedrooms and 2 bathrooms. The property boasts marble flooring, and benefits from underfloor heating and Air Conditioning (hot/cold) throughout. It also offers a parking space in the underground parking, an alarm system and a safe. A fabulous luxury apartment, next to the sea and Puerto Banús!