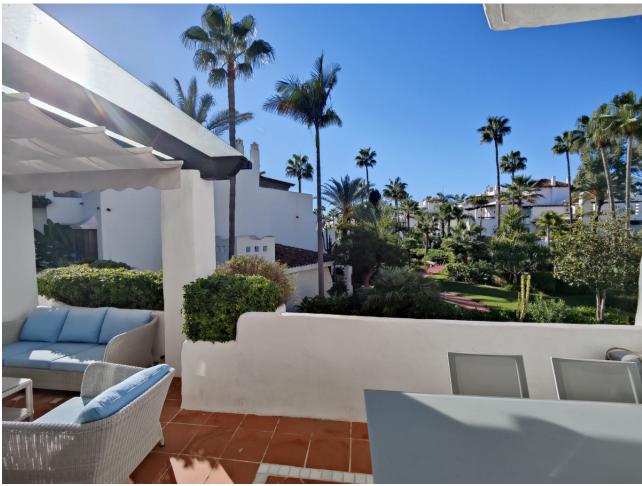

## Sales - Apartment - Puerto Banús 995.000€

www.mibgroup.es +34 662 58 96 58 info@mibgroup.es Community: 9,444 EUR / year IBI: 1,950 EUR / year Rubbish: 185 EUR / year

3

2

167 m2

Exclusive south facing apartment in one of the most prestigious beachfront developments in Puerto Banús (Marbella). The resort offers security, well maintained and landscaped tropical gardens with streams and ponds, a large communal pool area, a gym, Spa (sauna, steam bath, showers), a games and seating/relaxing area, direct access to the promenade and the beach. The property comprises: large living room with access to a south facing terrace; modern and fully equipped quality kitchen; separate laundry area; Master bedroom with access to the terrace, 2 more bedrooms and 2 bathrooms. The property boasts marble flooring, and benefits from underfloor heating and Air Conditioning (hot/cold) throughout. It also offers a parking space in the underground parking, an alarm system and a safe. A fabulous luxury apartment, next to the sea and Puerto Banús!