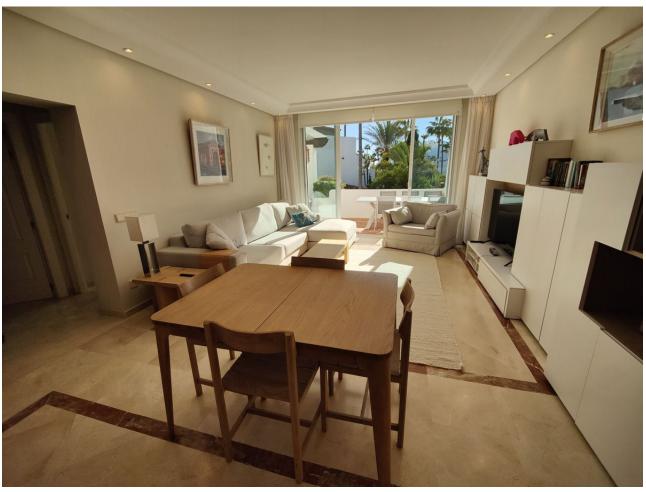

## Sales - Apartment - Puerto Banús 995.000€

www.mibgroup.es +34 662 58 96 58 info@mibgroup.es Community: 9,444 EUR / year IBI: 1,950 EUR / year Rubbish: 185 EUR / year

3

2

167 m2

Exclusive south facing apartment in one of the most prestigious beachfront developments in Puerto Banús (Marbella). The resort offers security, well maintained and landscaped tropical gardens with streams and ponds, a large communal pool area, a gym, Spa (sauna, steam bath, showers), a games and seating/relaxing area, direct access to the promenade and the beach. The property comprises: large living room with access to a south facing terrace; modern and fully equipped quality kitchen; separate laundry area; Master bedroom with access to the terrace, 2 more bedrooms and 2 bathrooms. The property boasts marble flooring, and benefits from underfloor heating and Air Conditioning (hot/cold) throughout. It also offers a parking space in the underground parking, an alarm system and a safe. A fabulous luxury apartment, next to the sea and Puerto Banús!