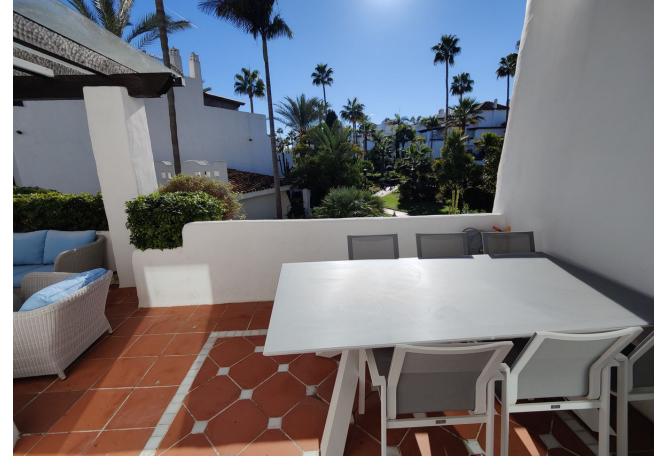

## Sales - Apartment - Puerto Banús 995.000€

www.mibgroup.es +34 662 58 96 58 info@mibgroup.es Community: 9,444 EUR / year IBI: 1,950 EUR / year Rubbish: 185 EUR / year

3

2

167 m2

Exclusive south facing apartment in one of the most prestigious beachfront developments in Puerto Banús (Marbella). The resort offers security, well maintained and landscaped tropical gardens with streams and ponds, a large communal pool area, a gym, Spa (sauna, steam bath, showers), a games and seating/relaxing area, direct access to the promenade and the beach. The property comprises: large living room with access to a south facing terrace; modern and fully equipped quality kitchen; separate laundry area; Master bedroom with access to the terrace, 2 more bedrooms and 2 bathrooms. The property boasts marble flooring, and benefits from underfloor heating and Air Conditioning (hot/cold) throughout. It also offers a parking space in the underground parking, an alarm system and a safe. A fabulous luxury apartment, next to the sea and Puerto Banús!