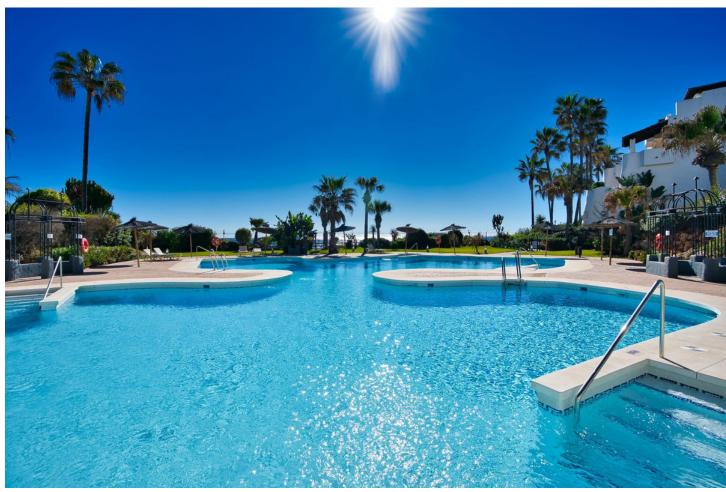

## Sales - Apartment - Puerto Banús 995.000€

www.mibgroup.es +34 662 58 96 58 info@mibgroup.es Community: 9,444 EUR / year IBI: 1,950 EUR / year Rubbish: 185 EUR / year

3

2

167 m2

Exclusive south facing apartment in one of the most prestigious beachfront developments in Puerto Banús (Marbella). The resort offers security, well maintained and landscaped tropical gardens with streams and ponds, a large communal pool area, a gym, Spa (sauna, steam bath, showers), a games and seating/relaxing area, direct access to the promenade and the beach. The property comprises: large living room with access to a south facing terrace; modern and fully equipped quality kitchen; separate laundry area; Master bedroom with access to the terrace, 2 more bedrooms and 2 bathrooms. The property boasts marble flooring, and benefits from underfloor heating and Air Conditioning (hot/cold) throughout. It also offers a parking space in the underground parking, an alarm system and a safe. A fabulous luxury apartment, next to the sea and Puerto Banús!