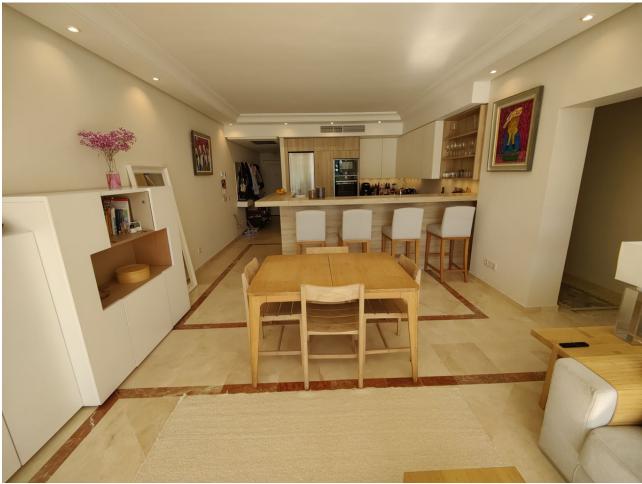

## Sales - Apartment - Puerto Banús 995.000€

www.mibgroup.es +34 662 58 96 58 info@mibgroup.es Community: 9,444 EUR / year IBI: 1,950 EUR / year Rubbish: 185 EUR / year

3

2

167 m2

Exclusive south facing apartment in one of the most prestigious beachfront developments in Puerto Banús (Marbella). The resort offers security, well maintained and landscaped tropical gardens with streams and ponds, a large communal pool area, a gym, Spa (sauna, steam bath, showers), a games and seating/relaxing area, direct access to the promenade and the beach. The property comprises: large living room with access to a south facing terrace; modern and fully equipped quality kitchen; separate laundry area; Master bedroom with access to the terrace, 2 more bedrooms and 2 bathrooms. The property boasts marble flooring, and benefits from underfloor heating and Air Conditioning (hot/cold) throughout. It also offers a parking space in the underground parking, an alarm system and a safe. A fabulous luxury apartment, next to the sea and Puerto Banús!