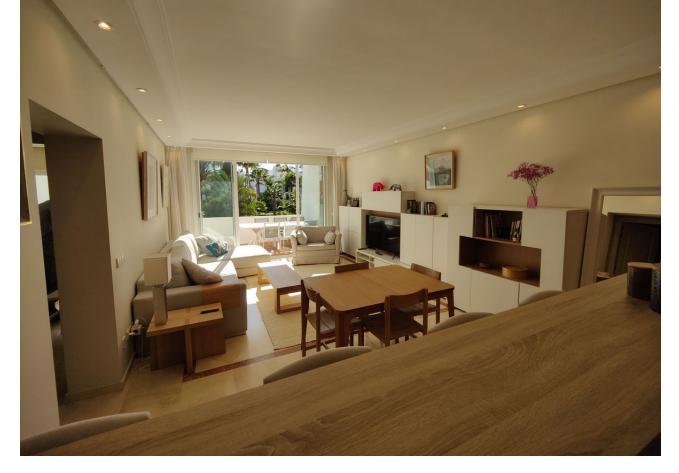

## Sales - Apartment - Puerto Banús 995.000€

www.mibgroup.es +34 662 58 96 58 info@mibgroup.es Community: 9,444 EUR / year IBI: 1,950 EUR / year Rubbish: 185 EUR / year

3

2

167 m2

Exclusive south facing apartment in one of the most prestigious beachfront developments in Puerto Banús (Marbella). The resort offers security, well maintained and landscaped tropical gardens with streams and ponds, a large communal pool area, a gym, Spa (sauna, steam bath, showers), a games and seating/relaxing area, direct access to the promenade and the beach. The property comprises: large living room with access to a south facing terrace; modern and fully equipped quality kitchen; separate laundry area; Master bedroom with access to the terrace, 2 more bedrooms and 2 bathrooms. The property boasts marble flooring, and benefits from underfloor heating and Air Conditioning (hot/cold) throughout. It also offers a parking space in the underground parking, an alarm system and a safe. A fabulous luxury apartment, next to the sea and Puerto Banús!