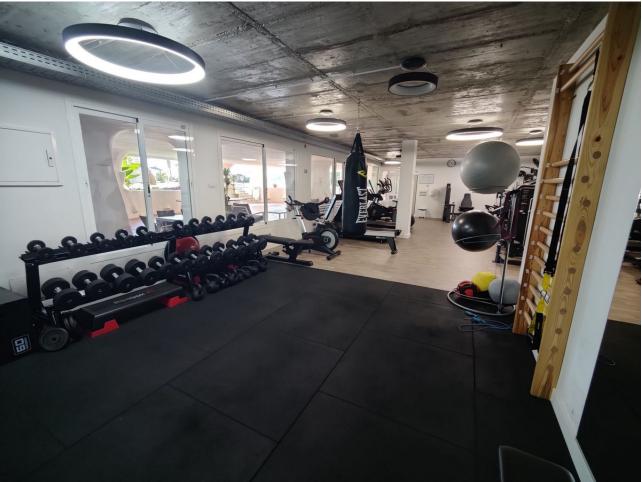

## Sales - Apartment - Puerto Banús 995.000€

www.mibgroup.es +34 662 58 96 58 info@mibgroup.es Community: 9,444 EUR / year IBI: 1,950 EUR / year Rubbish: 185 EUR / year

3

2

167 m2

Exclusive south facing apartment in one of the most prestigious beachfront developments in Puerto Banús (Marbella). The resort offers security, well maintained and landscaped tropical gardens with streams and ponds, a large communal pool area, a gym, Spa (sauna, steam bath, showers), a games and seating/relaxing area, direct access to the promenade and the beach. The property comprises: large living room with access to a south facing terrace; modern and fully equipped quality kitchen; separate laundry area; Master bedroom with access to the terrace, 2 more bedrooms and 2 bathrooms. The property boasts marble flooring, and benefits from underfloor heating and Air Conditioning (hot/cold) throughout. It also offers a parking space in the underground parking, an alarm system and a safe. A fabulous luxury apartment, next to the sea and Puerto Banús!