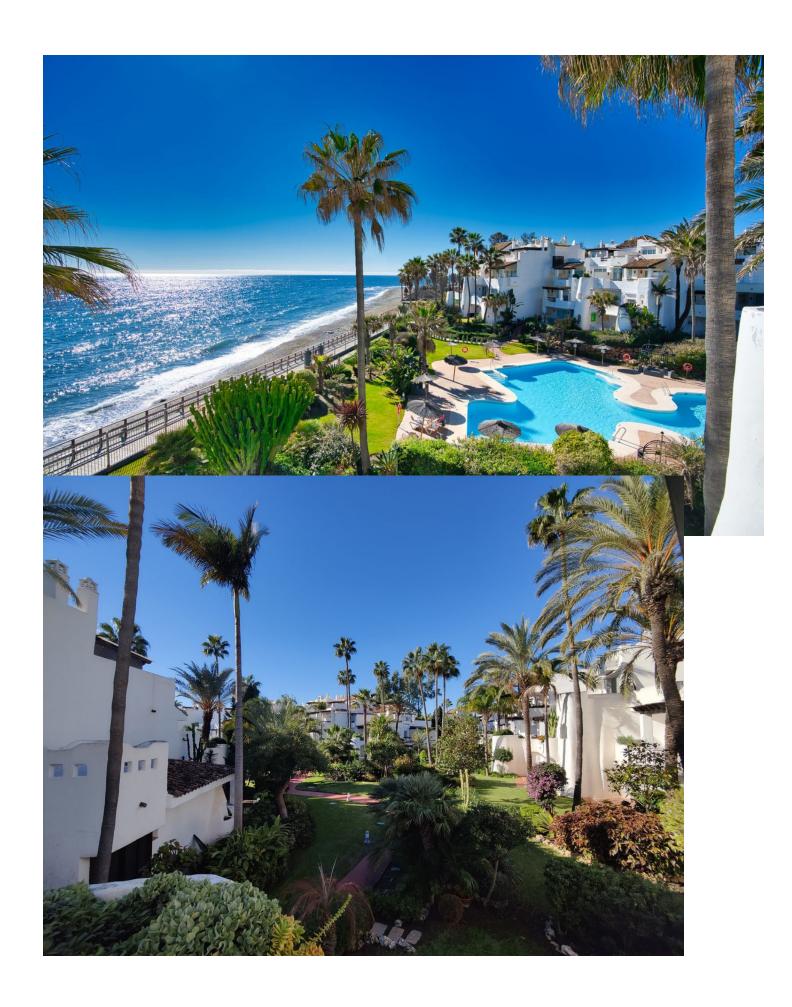

## Sales - Apartment - Puerto Banús 995.000€

www.mibgroup.es +34 662 58 96 58 info@mibgroup.es Community: 9,444 EUR / year IBI: 1,950 EUR / year Rubbish: 185 EUR / year

3

2

167 m2

Exclusive south facing apartment in one of the most prestigious beachfront developments in Puerto Banús (Marbella). The resort offers security, well maintained and landscaped tropical gardens with streams and ponds, a large communal pool area, a gym, Spa (sauna, steam bath, showers), a games and seating/relaxing area, direct access to the promenade and the beach. The property comprises: large living room with access to a south facing terrace; modern and fully equipped quality kitchen; separate laundry area; Master bedroom with access to the terrace, 2 more bedrooms and 2 bathrooms. The property boasts marble flooring, and benefits from underfloor heating and Air Conditioning (hot/cold) throughout. It also offers a parking space in the underground parking, an alarm system and a safe. A fabulous luxury apartment, next to the sea and Puerto Banús!