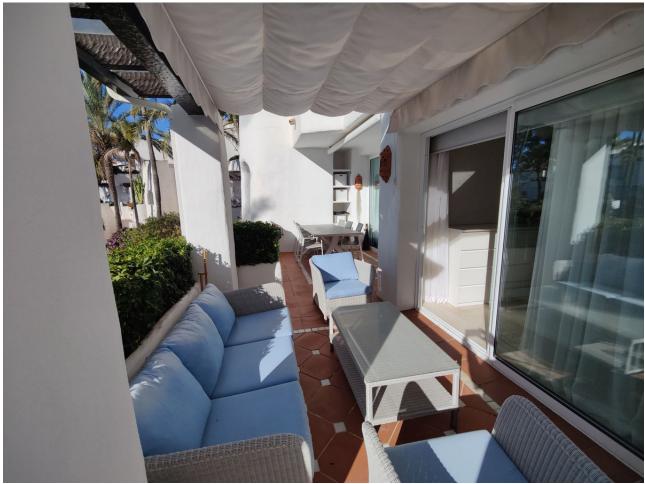

## Sales - Apartment - Puerto Banús 995.000€

www.mibgroup.es +34 662 58 96 58 info@mibgroup.es Community: 9,444 EUR / year IBI: 1,950 EUR / year Rubbish: 185 EUR / year

3

2

167 m2

Exclusive south facing apartment in one of the most prestigious beachfront developments in Puerto Banús (Marbella). The resort offers security, well maintained and landscaped tropical gardens with streams and ponds, a large communal pool area, a gym, Spa (sauna, steam bath, showers), a games and seating/relaxing area, direct access to the promenade and the beach. The property comprises: large living room with access to a south facing terrace; modern and fully equipped quality kitchen; separate laundry area; Master bedroom with access to the terrace, 2 more bedrooms and 2 bathrooms. The property boasts marble flooring, and benefits from underfloor heating and Air Conditioning (hot/cold) throughout. It also offers a parking space in the underground parking, an alarm system and a safe. A fabulous luxury apartment, next to the sea and Puerto Banús!