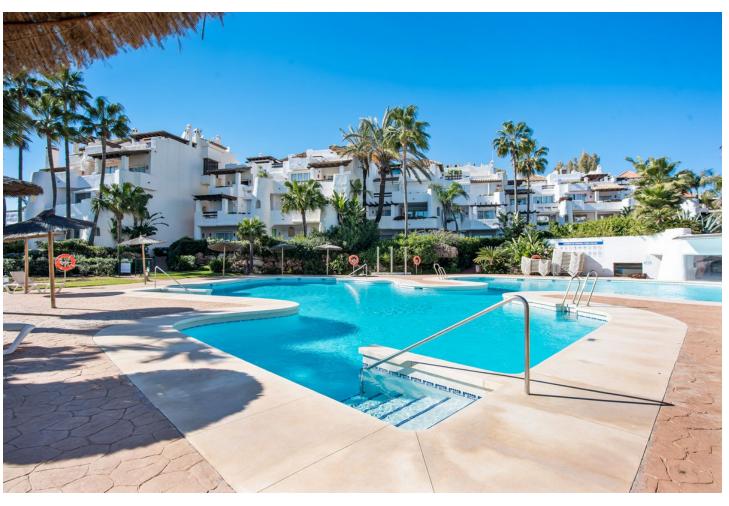

## Sales - Apartment - Puerto Banús 995.000€

www.mibgroup.es +34 662 58 96 58 info@mibgroup.es Community: 9,444 EUR / year IBI: 1,950 EUR / year Rubbish: 185 EUR / year

3

2

167 m2

Exclusive south facing apartment in one of the most prestigious beachfront developments in Puerto Banús (Marbella). The resort offers security, well maintained and landscaped tropical gardens with streams and ponds, a large communal pool area, a gym, Spa (sauna, steam bath, showers), a games and seating/relaxing area, direct access to the promenade and the beach. The property comprises: large living room with access to a south facing terrace; modern and fully equipped quality kitchen; separate laundry area; Master bedroom with access to the terrace, 2 more bedrooms and 2 bathrooms. The property boasts marble flooring, and benefits from underfloor heating and Air Conditioning (hot/cold) throughout. It also offers a parking space in the underground parking, an alarm system and a safe. A fabulous luxury apartment, next to the sea and Puerto Banús!