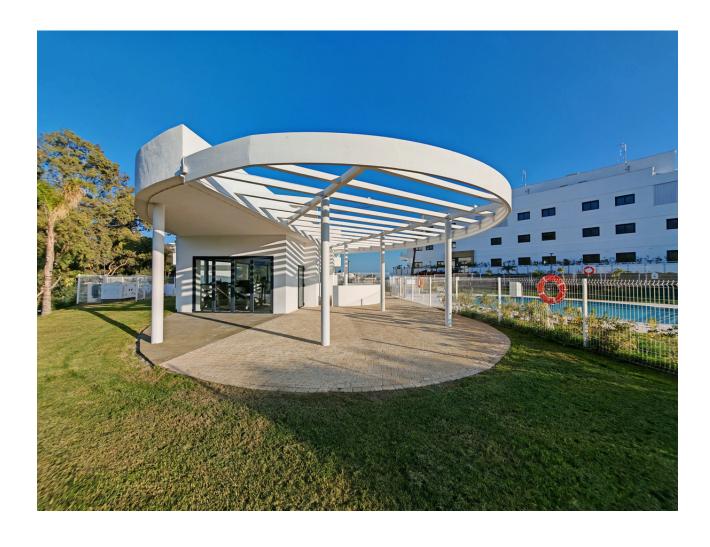

## Sales - Apartment - Estepona 510.000€

www.mibgroup.es +34 662 58 96 58 info@mibgroup.es

Ref.-ID: MIBGR4888849 Estepona Apartment

2

2

107 m2

Apartment for sale in , Estepona with 2 bedrooms, 2 bathrooms, 1 on suite bathroom and with orientation south, with communal swimming pool and private garage (1 parking spaces). Regarding property dimensions, it has 107.76 m² built and 28.06 m² terrace. Has the following facilities amenities near, transport near, air conditioning, fully fitted kitchen, storage room, security entrance, double glazing, video entrance, brand new, private terrace, living room, sea view, internet - wi-fi, covered terrace, electric blinds, fitted wardrobes, gated community, lift, panoramic view, beachside, street view, unfurnished, close to children playground, close to sea / beach, close to golf, uncovered terrace, glass doors, open plan kitchen, close to shops, close to town, close to schools and pets allowed.