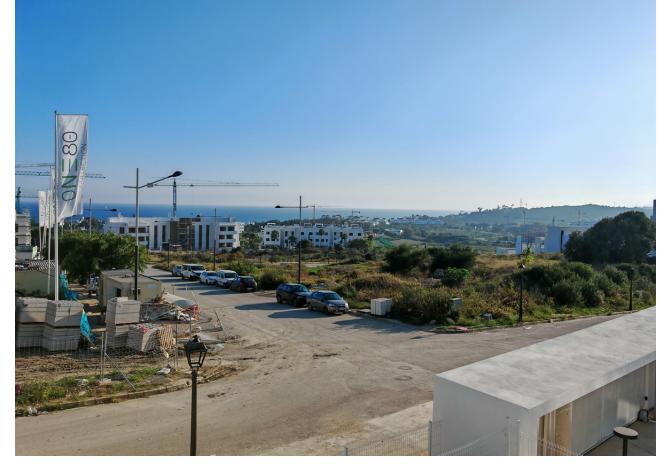

## Sales - Apartment - Estepona 510.000€

www.mibgroup.es +34 662 58 96 58 info@mibgroup.es

Ref.-ID: MIBGR4888849 Estepona Apartment

2

2

107 m2

Apartment for sale in , Estepona with 2 bedrooms, 2 bathrooms, 1 on suite bathroom and with orientation south, with communal swimming pool and private garage (1 parking spaces). Regarding property dimensions, it has 107.76 m² built and 28.06 m² terrace. Has the following facilities amenities near, transport near, air conditioning, fully fitted kitchen, storage room, security entrance, double glazing, video entrance, brand new, private terrace, living room, sea view, internet - wi-fi, covered terrace, electric blinds, fitted wardrobes, gated community, lift, panoramic view, beachside, street view, unfurnished, close to children playground, close to sea / beach, close to golf, uncovered terrace, glass doors, open plan kitchen, close to shops, close to town, close to schools and pets allowed.