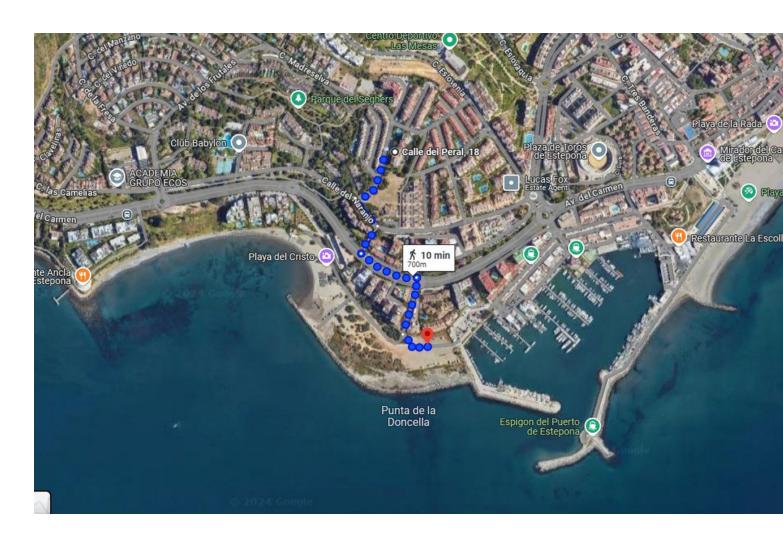

109 m<sup>2</sup>

This spacious and bright apartment offers everything needed for a comfortable and serene life. It consists of 3 bedrooms and 2 renovated bathrooms, and features an open-concept living area with a high-quality kitchen. The apartment has a two-level design, with a short flight of stairs leading to the main living area and another half flight providing access to the private bedroom area. This well-thought-out design creates a subtle separation between day and night areas, adding a sense of privacy and spaciousness to the home. With incredible and uninterrupted views of the Mediterranean Sea, Gibraltar, Africa, and the surrounding mountains, this east-south-west facing apartment offers stunning sunsets from its large terrace. Key features: - 3 bedrooms and 2 bathrooms. - Spacious and bright open-concept living room with kitchen. - Panoramic views of the sea, Gibraltar, Africa, and the mountains. - No prying eyes! Sea views also from the bedroom windows on the east side. - Swimming pool in a beautiful landscaped garden. - Parking space within the development and option to purchase a garage. - Access via elevator. - 200 meters from the beach, supermarket, pharmacy, and school. - Quiet and desirable neighborhood with excellent highway connections. - Surrounded by green areas, ideal for a peaceful life. - Renovated kitchen with plenty of storage space, Silestone countertop, and a small pantry. This apartment offers a perfect combination of modern comfort and natural beauty. Ideal for those looking to enjoy tranquility and stunning views, without sacrificing proximity to all amenities.