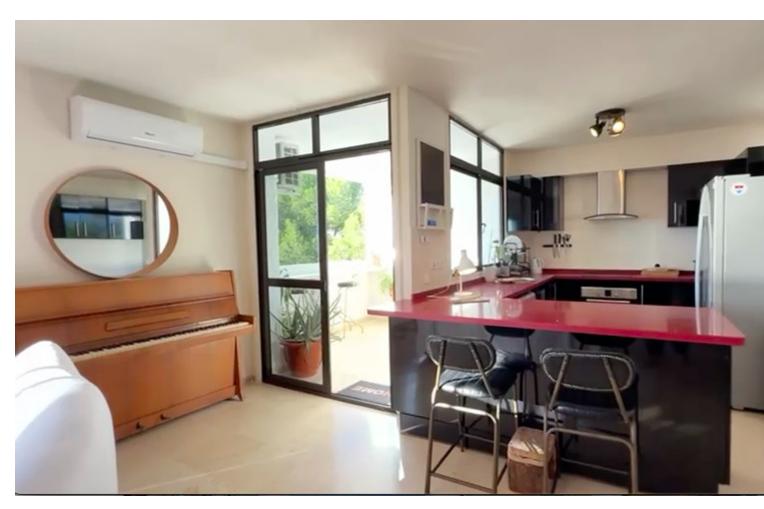

109 m<sup>2</sup>

This spacious and bright apartment offers everything needed for a comfortable and serene life. It consists of 3 bedrooms and 2 renovated bathrooms, and features an open-concept living area with a high-quality kitchen. The apartment has a two-level design, with a short flight of stairs leading to the main living area and another half flight providing access to the private bedroom area. This well-thought-out design creates a subtle separation between day and night areas, adding a sense of privacy and spaciousness to the home. With incredible and uninterrupted views of the Mediterranean Sea, Gibraltar, Africa, and the surrounding mountains, this east-south-west facing apartment offers stunning sunsets from its large terrace. Key features: - 3 bedrooms and 2 bathrooms. - Spacious and bright open-concept living room with kitchen. - Panoramic views of the sea, Gibraltar, Africa, and the mountains. - No prying eyes! Sea views also from the bedroom windows on the east side. - Swimming pool in a beautiful landscaped garden. - Parking space within the development and option to purchase a garage. - Access via elevator. - 200 meters from the beach, supermarket, pharmacy, and school. - Quiet and desirable neighborhood with excellent highway connections. - Surrounded by green areas, ideal for a peaceful life. - Renovated kitchen with plenty of storage space, Silestone countertop, and a small pantry. This apartment offers a perfect combination of modern comfort and natural beauty. Ideal for those looking to enjoy tranquility and stunning views, without sacrificing proximity to all amenities.

| Setting  Beachside  Close To Port  Close To Shops  Close To Town  Close To Schools | Orientation South West                           | <b>Condition</b> Good                                                                                      | Pool Communal             |
|------------------------------------------------------------------------------------|--------------------------------------------------|------------------------------------------------------------------------------------------------------------|---------------------------|
| Climate Control Air Conditioning                                                   | Views Sea Mountain Port Country Panoramic Garden | Features Covered Terrace Lift Fitted Wardrobes Near Transport Private Terrace Storage Room Marble Flooring | Furniture Fully Furnished |
| Kitchen Fully Fitted Partially Fitted                                              | Garden<br>✓ Communal                             | Parking<br>Communal                                                                                        |                           |