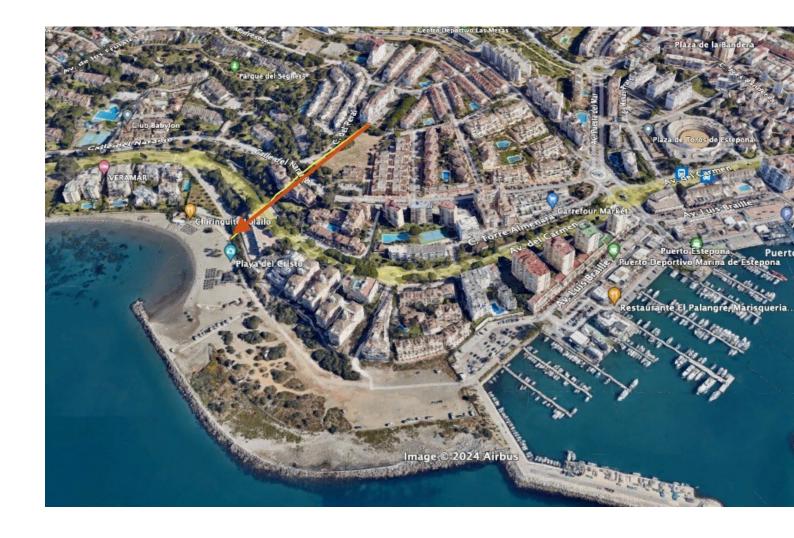

109 m<sup>2</sup>

This spacious and bright apartment offers everything needed for a comfortable and serene life. It consists of 3 bedrooms and 2 renovated bathrooms, and features an open-concept living area with a high-quality kitchen. The apartment has a two-level design, with a short flight of stairs leading to the main living area and another half flight providing access to the private bedroom area. This well-thought-out design creates a subtle separation between day and night areas, adding a sense of privacy and spaciousness to the home. With incredible and uninterrupted views of the Mediterranean Sea, Gibraltar, Africa, and the surrounding mountains, this east-south-west facing apartment offers stunning sunsets from its large terrace. Key features: - 3 bedrooms and 2 bathrooms. - Spacious and bright open-concept living room with kitchen. - Panoramic views of the sea, Gibraltar, Africa, and the mountains. - No prying eyes! Sea views also from the bedroom windows on the east side. - Swimming pool in a beautiful landscaped garden. - Parking space within the development and option to purchase a garage. - Access via elevator. - 200 meters from the beach, supermarket, pharmacy, and school. - Quiet and desirable neighborhood with excellent highway connections. - Surrounded by green areas, ideal for a peaceful life. - Renovated kitchen with plenty of storage space, Silestone countertop, and a small pantry. This apartment offers a perfect combination of modern comfort and natural beauty. Ideal for those looking to enjoy tranquility and stunning views, without sacrificing proximity to all amenities.