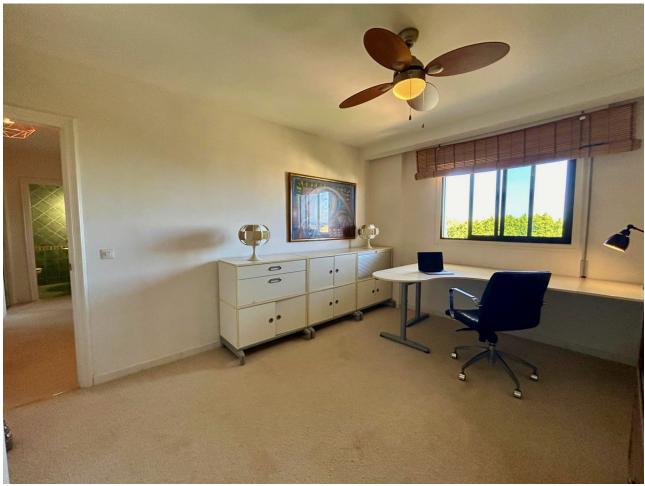

109 m<sup>2</sup>

This spacious and bright apartment offers everything needed for a comfortable and serene life. It consists of 3 bedrooms and 2 renovated bathrooms, and features an open-concept living area with a high-quality kitchen. The apartment has a two-level design, with a short flight of stairs leading to the main living area and another half flight providing access to the private bedroom area. This well-thought-out design creates a subtle separation between day and night areas, adding a sense of privacy and spaciousness to the home. With incredible and uninterrupted views of the Mediterranean Sea, Gibraltar, Africa, and the surrounding mountains, this east-south-west facing apartment offers stunning sunsets from its large terrace. Key features: - 3 bedrooms and 2 bathrooms. - Spacious and bright open-concept living room with kitchen. - Panoramic views of the sea, Gibraltar, Africa, and the mountains. - No prying eyes! Sea views also from the bedroom windows on the east side. - Swimming pool in a beautiful landscaped garden. - Parking space within the development and option to purchase a garage. - Access via elevator. - 200 meters from the beach, supermarket, pharmacy, and school. - Quiet and desirable neighborhood with excellent highway connections. - Surrounded by green areas, ideal for a peaceful life. - Renovated kitchen with plenty of storage space, Silestone countertop, and a small pantry. This apartment offers a perfect combination of modern comfort and natural beauty. Ideal for those looking to enjoy tranquility and stunning views, without sacrificing proximity to all amenities.