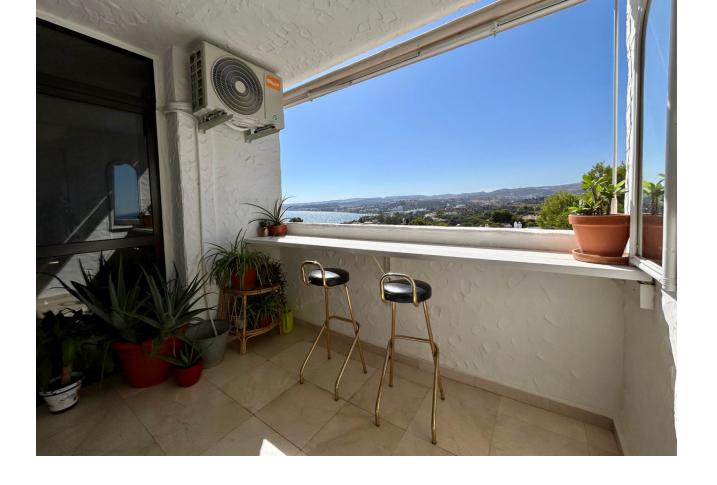

109 m<sup>2</sup>

This spacious and bright apartment offers everything needed for a comfortable and serene life. It consists of 3 bedrooms and 2 renovated bathrooms, and features an open-concept living area with a high-quality kitchen. The apartment has a two-level design, with a short flight of stairs leading to the main living area and another half flight providing access to the private bedroom area. This well-thought-out design creates a subtle separation between day and night areas, adding a sense of privacy and spaciousness to the home. With incredible and uninterrupted views of the Mediterranean Sea, Gibraltar, Africa, and the surrounding mountains, this east-south-west facing apartment offers stunning sunsets from its large terrace. Key features: - 3 bedrooms and 2 bathrooms. - Spacious and bright open-concept living room with kitchen. - Panoramic views of the sea, Gibraltar, Africa, and the mountains. - No prying eyes! Sea views also from the bedroom windows on the east side. - Swimming pool in a beautiful landscaped garden. - Parking space within the development and option to purchase a garage. - Access via elevator. - 200 meters from the beach, supermarket, pharmacy, and school. - Quiet and desirable neighborhood with excellent highway connections. - Surrounded by green areas, ideal for a peaceful life. - Renovated kitchen with plenty of storage space, Silestone countertop, and a small pantry. This apartment offers a perfect combination of modern comfort and natural beauty. Ideal for those looking to enjoy tranquility and stunning views, without sacrificing proximity to all amenities.