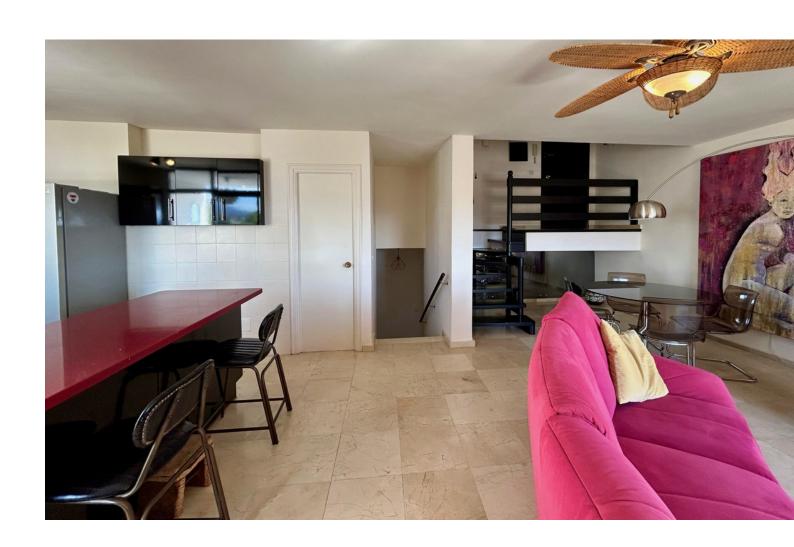

109 m<sup>2</sup>

This spacious and bright apartment offers everything needed for a comfortable and serene life. It consists of 3 bedrooms and 2 renovated bathrooms, and features an open-concept living area with a high-quality kitchen. The apartment has a two-level design, with a short flight of stairs leading to the main living area and another half flight providing access to the private bedroom area. This well-thought-out design creates a subtle separation between day and night areas, adding a sense of privacy and spaciousness to the home. With incredible and uninterrupted views of the Mediterranean Sea, Gibraltar, Africa, and the surrounding mountains, this east-south-west facing apartment offers stunning sunsets from its large terrace. Key features: - 3 bedrooms and 2 bathrooms. - Spacious and bright open-concept living room with kitchen. - Panoramic views of the sea, Gibraltar, Africa, and the mountains. - No prying eyes! Sea views also from the bedroom windows on the east side. - Swimming pool in a beautiful landscaped garden. - Parking space within the development and option to purchase a garage. - Access via elevator. - 200 meters from the beach, supermarket, pharmacy, and school. - Quiet and desirable neighborhood with excellent highway connections. - Surrounded by green areas, ideal for a peaceful life. - Renovated kitchen with plenty of storage space, Silestone countertop, and a small pantry. This apartment offers a perfect combination of modern comfort and natural beauty. Ideal for those looking to enjoy tranquility and stunning views, without sacrificing proximity to all amenities.