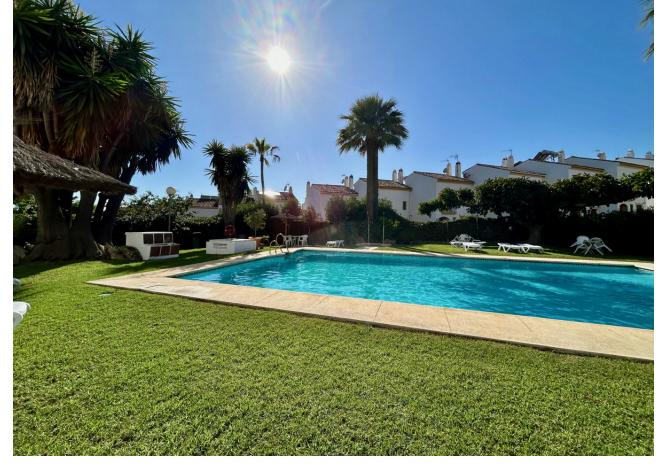

109 m<sup>2</sup>

This spacious and bright apartment offers everything needed for a comfortable and serene life. It consists of 3 bedrooms and 2 renovated bathrooms, and features an open-concept living area with a high-quality kitchen. The apartment has a two-level design, with a short flight of stairs leading to the main living area and another half flight providing access to the private bedroom area. This well-thought-out design creates a subtle separation between day and night areas, adding a sense of privacy and spaciousness to the home. With incredible and uninterrupted views of the Mediterranean Sea, Gibraltar, Africa, and the surrounding mountains, this east-south-west facing apartment offers stunning sunsets from its large terrace. Key features: - 3 bedrooms and 2 bathrooms. - Spacious and bright open-concept living room with kitchen. - Panoramic views of the sea, Gibraltar, Africa, and the mountains. - No prying eyes! Sea views also from the bedroom windows on the east side. - Swimming pool in a beautiful landscaped garden. - Parking space within the development and option to purchase a garage. - Access via elevator. - 200 meters from the beach, supermarket, pharmacy, and school. - Quiet and desirable neighborhood with excellent highway connections. - Surrounded by green areas, ideal for a peaceful life. - Renovated kitchen with plenty of storage space, Silestone countertop, and a small pantry. This apartment offers a perfect combination of modern comfort and natural beauty. Ideal for those looking to enjoy tranquility and stunning views, without sacrificing proximity to all amenities.

| Setting  Beachside  Close To Port  Close To Shops  Close To Town  Close To Schools | Orientation South West                           | <b>Condition</b> Good                                                                                      | Pool Communal             |
|------------------------------------------------------------------------------------|--------------------------------------------------|------------------------------------------------------------------------------------------------------------|---------------------------|
| Climate Control Air Conditioning                                                   | Views Sea Mountain Port Country Panoramic Garden | Features Covered Terrace Lift Fitted Wardrobes Near Transport Private Terrace Storage Room Marble Flooring | Furniture Fully Furnished |
| Kitchen Fully Fitted Partially Fitted                                              | Garden<br>✓ Communal                             | Parking<br>Communal                                                                                        |                           |