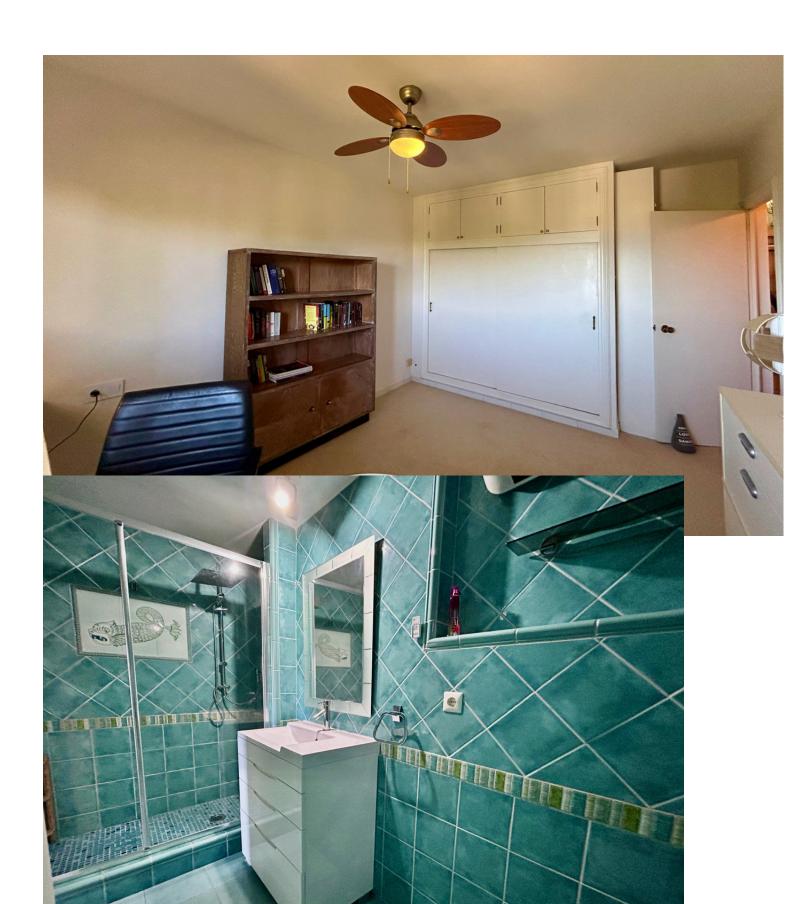

109 m<sup>2</sup>

This spacious and bright apartment offers everything needed for a comfortable and serene life. It consists of 3 bedrooms and 2 renovated bathrooms, and features an open-concept living area with a high-quality kitchen. The apartment has a two-level design, with a short flight of stairs leading to the main living area and another half flight providing access to the private bedroom area. This well-thought-out design creates a subtle separation between day and night areas, adding a sense of privacy and spaciousness to the home. With incredible and uninterrupted views of the Mediterranean Sea, Gibraltar, Africa, and the surrounding mountains, this east-south-west facing apartment offers stunning sunsets from its large terrace. Key features: - 3 bedrooms and 2 bathrooms. - Spacious and bright open-concept living room with kitchen. - Panoramic views of the sea, Gibraltar, Africa, and the mountains. - No prying eyes! Sea views also from the bedroom windows on the east side. - Swimming pool in a beautiful landscaped garden. - Parking space within the development and option to purchase a garage. - Access via elevator. - 200 meters from the beach, supermarket, pharmacy, and school. - Quiet and desirable neighborhood with excellent highway connections. - Surrounded by green areas, ideal for a peaceful life. - Renovated kitchen with plenty of storage space, Silestone countertop, and a small pantry. This apartment offers a perfect combination of modern comfort and natural beauty. Ideal for those looking to enjoy tranquility and stunning views, without sacrificing proximity to all amenities.