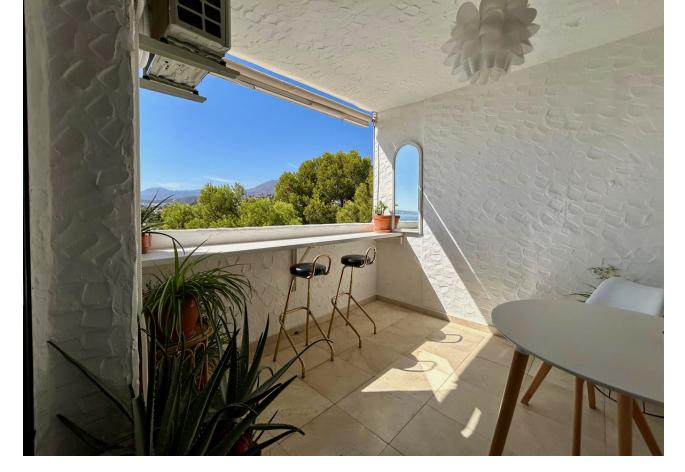

109 m<sup>2</sup>

This spacious and bright apartment offers everything needed for a comfortable and serene life. It consists of 3 bedrooms and 2 renovated bathrooms, and features an open-concept living area with a high-quality kitchen. The apartment has a two-level design, with a short flight of stairs leading to the main living area and another half flight providing access to the private bedroom area. This well-thought-out design creates a subtle separation between day and night areas, adding a sense of privacy and spaciousness to the home. With incredible and uninterrupted views of the Mediterranean Sea, Gibraltar, Africa, and the surrounding mountains, this east-south-west facing apartment offers stunning sunsets from its large terrace. Key features: - 3 bedrooms and 2 bathrooms. - Spacious and bright open-concept living room with kitchen. - Panoramic views of the sea, Gibraltar, Africa, and the mountains. - No prying eyes! Sea views also from the bedroom windows on the east side. - Swimming pool in a beautiful landscaped garden. - Parking space within the development and option to purchase a garage. - Access via elevator. - 200 meters from the beach, supermarket, pharmacy, and school. - Quiet and desirable neighborhood with excellent highway connections. - Surrounded by green areas, ideal for a peaceful life. - Renovated kitchen with plenty of storage space, Silestone countertop, and a small pantry. This apartment offers a perfect combination of modern comfort and natural beauty. Ideal for those looking to enjoy tranquility and stunning views, without sacrificing proximity to all amenities.

| Setting  Beachside  Close To Port  Close To Shops  Close To Town  Close To Schools | Orientation South West                           | <b>Condition</b> Good                                                                                      | Pool Communal             |
|------------------------------------------------------------------------------------|--------------------------------------------------|------------------------------------------------------------------------------------------------------------|---------------------------|
| Climate Control Air Conditioning                                                   | Views Sea Mountain Port Country Panoramic Garden | Features Covered Terrace Lift Fitted Wardrobes Near Transport Private Terrace Storage Room Marble Flooring | Furniture Fully Furnished |
| Kitchen Fully Fitted Partially Fitted                                              | Garden<br>✓ Communal                             | Parking<br>Communal                                                                                        |                           |