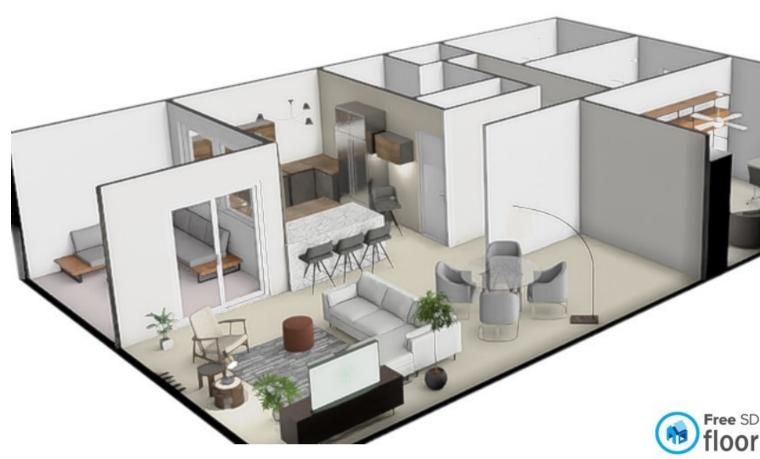

109 m<sup>2</sup>

This spacious and bright apartment offers everything needed for a comfortable and serene life. It consists of 3 bedrooms and 2 renovated bathrooms, and features an open-concept living area with a high-quality kitchen. The apartment has a two-level design, with a short flight of stairs leading to the main living area and another half flight providing access to the private bedroom area. This well-thought-out design creates a subtle separation between day and night areas, adding a sense of privacy and spaciousness to the home. With incredible and uninterrupted views of the Mediterranean Sea, Gibraltar, Africa, and the surrounding mountains, this east-south-west facing apartment offers stunning sunsets from its large terrace. Key features: - 3 bedrooms and 2 bathrooms. - Spacious and bright open-concept living room with kitchen. - Panoramic views of the sea, Gibraltar, Africa, and the mountains. - No prying eyes! Sea views also from the bedroom windows on the east side. - Swimming pool in a beautiful landscaped garden. - Parking space within the development and option to purchase a garage. - Access via elevator. - 200 meters from the beach, supermarket, pharmacy, and school. - Quiet and desirable neighborhood with excellent highway connections. - Surrounded by green areas, ideal for a peaceful life. - Renovated kitchen with plenty of storage space, Silestone countertop, and a small pantry. This apartment offers a perfect combination of modern comfort and natural beauty. Ideal for those looking to enjoy tranquility and stunning views, without sacrificing proximity to all amenities.