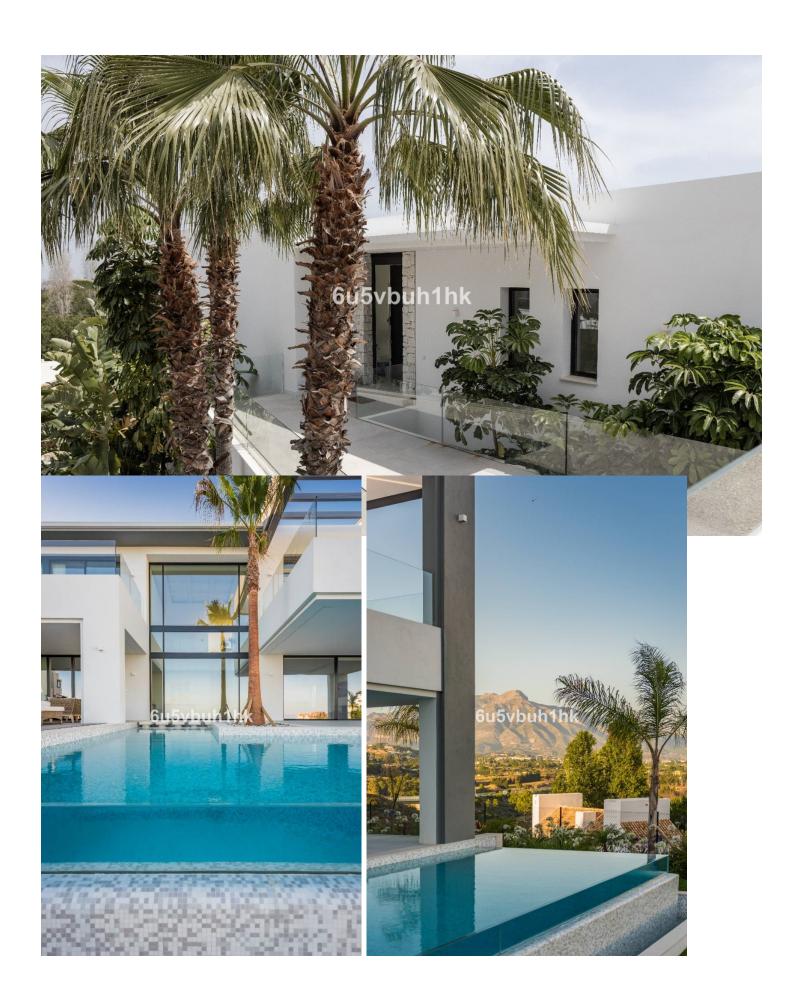

# Sales - House - Benahavís 2.850.000€

www.mibgroup.es +34 662 58 96 58 info@mibgroup.es

Ref.-ID: MIBGR4889098 Benahavís House

5

5

685 m2

1459 m<sup>2</sup>

Stylish villa located in La Alqueria, Benahavis, only a short drive to all amenities, schools, golf course, restaurants, and the iconic Puerto Banus. Marbella is also easily accessible, close to some of the best beaches of the area. Also within easy reach is the picturesque village of Benahavis with its renowned restaurants. A contemporary style property built to high standards, with a good distribution over three levels and expansive floor to ceiling windows with plenty of light and panoramic views. There is an ample lounge dining room with a fireplace and stunning views towards the sea and a feature window stretching over two floors. The stunning and iconic La Concha mountain can also be seen from parts of the villa. With a fully fitted well designed kitchen, and terrace doors leading to outside. A suspended staircase connects all levels, there are three ensuite bedrooms on the first level with impressive views. The lowest level has two bedrooms, a laundry room, and various other rooms with plenty of potential. The infinity pool is set amongst a well-manicured private garden with plenty of space for outdoors entertaining. This perfectly finished distinctive, spacious, and modern villa would make the perfect home, call now for viewings.