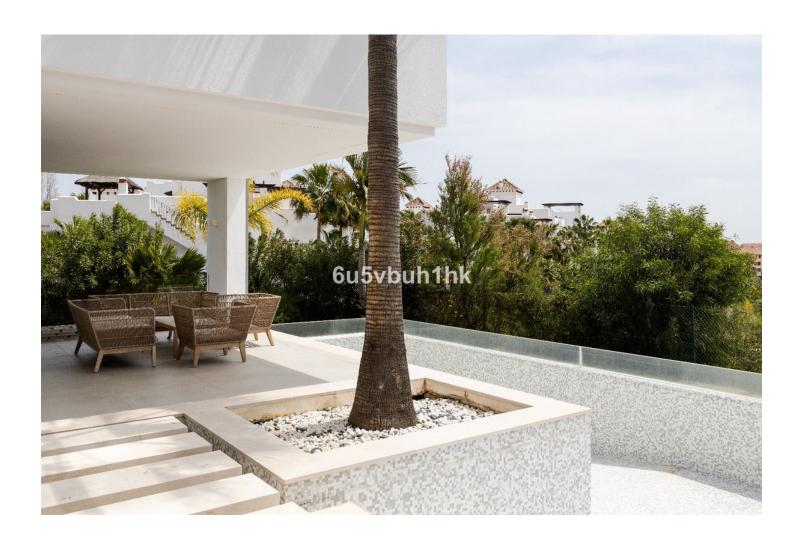

# Sales - House - Benahavís 2.850.000€

www.mibgroup.es +34 662 58 96 58 info@mibgroup.es

Ref.-ID: MIBGR4889098 Benahavís House

5

5

685 m2

1459 m<sup>2</sup>

Stylish villa located in La Alqueria, Benahavis, only a short drive to all amenities, schools, golf course, restaurants, and the iconic Puerto Banus. Marbella is also easily accessible, close to some of the best beaches of the area. Also within easy reach is the picturesque village of Benahavis with its renowned restaurants. A contemporary style property built to high standards, with a good distribution over three levels and expansive floor to ceiling windows with plenty of light and panoramic views. There is an ample lounge dining room with a fireplace and stunning views towards the sea and a feature window stretching over two floors. The stunning and iconic La Concha mountain can also be seen from parts of the villa. With a fully fitted well designed kitchen, and terrace doors leading to outside. A suspended staircase connects all levels, there are three ensuite bedrooms on the first level with impressive views. The lowest level has two bedrooms, a laundry room, and various other rooms with plenty of potential. The infinity pool is set amongst a well-manicured private garden with plenty of space for outdoors entertaining. This perfectly finished distinctive, spacious, and modern villa would make the perfect home, call now for viewings.