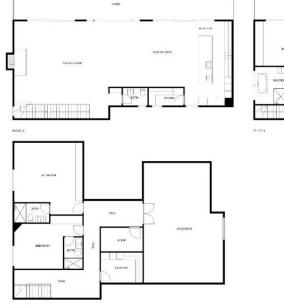

# Sales - House - Benahavís 2.850.000€

www.mibgroup.es +34 662 58 96 58 info@mibgroup.es

Ref.-ID: MIBGR4889098 Benahavís House

5

5

685 m2

1459 m<sup>2</sup>

Stylish villa located in La Alqueria, Benahavis, only a short drive to all amenities, schools, golf course, restaurants, and the iconic Puerto Banus. Marbella is also easily accessible, close to some of the best beaches of the area. Also within easy reach is the picturesque village of Benahavis with its renowned restaurants. A contemporary style property built to high standards, with a good distribution over three levels and expansive floor to ceiling windows with plenty of light and panoramic views. There is an ample lounge dining room with a fireplace and stunning views towards the sea and a feature window stretching over two floors. The stunning and iconic La Concha mountain can also be seen from parts of the villa. With a fully fitted well designed kitchen, and terrace doors leading to outside. A suspended staircase connects all levels, there are three ensuite bedrooms on the first level with impressive views. The lowest level has two bedrooms, a laundry room, and various other rooms with plenty of potential. The infinity pool is set amongst a well-manicured private garden with plenty of space for outdoors entertaining. This perfectly finished distinctive, spacious, and modern villa would make the perfect home, call now for viewings.