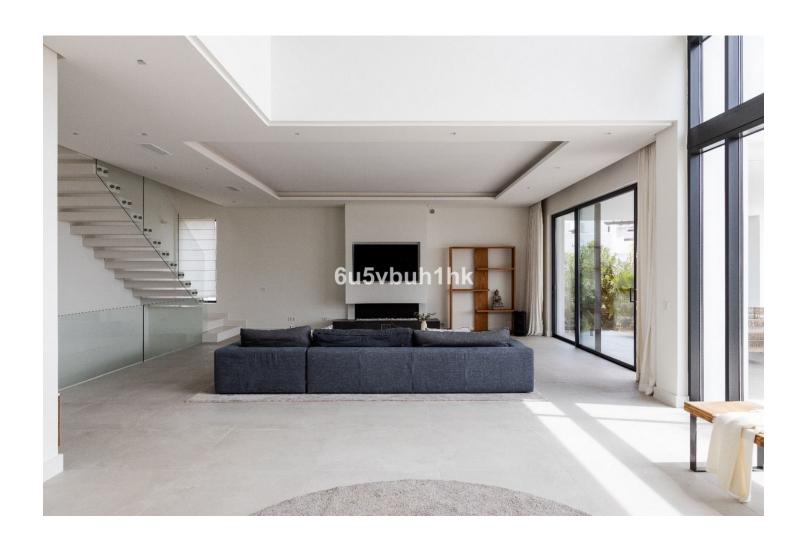

# Sales - House - Benahavís 2.850.000€

www.mibgroup.es +34 662 58 96 58 info@mibgroup.es

Ref.-ID: MIBGR4889098 Benahavís House

5

5

685 m2

1459 m<sup>2</sup>

Stylish villa located in La Alqueria, Benahavis, only a short drive to all amenities, schools, golf course, restaurants, and the iconic Puerto Banus. Marbella is also easily accessible, close to some of the best beaches of the area. Also within easy reach is the picturesque village of Benahavis with its renowned restaurants. A contemporary style property built to high standards, with a good distribution over three levels and expansive floor to ceiling windows with plenty of light and panoramic views. There is an ample lounge dining room with a fireplace and stunning views towards the sea and a feature window stretching over two floors. The stunning and iconic La Concha mountain can also be seen from parts of the villa. With a fully fitted well designed kitchen, and terrace doors leading to outside. A suspended staircase connects all levels, there are three ensuite bedrooms on the first level with impressive views. The lowest level has two bedrooms, a laundry room, and various other rooms with plenty of potential. The infinity pool is set amongst a well-manicured private garden with plenty of space for outdoors entertaining. This perfectly finished distinctive, spacious, and modern villa would make the perfect home, call now for viewings.