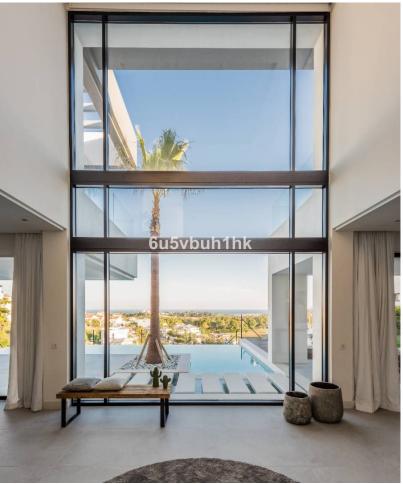

# Sales - House - Benahavís 2.850.000€

www.mibgroup.es +34 662 58 96 58 info@mibgroup.es

Ref.-ID: MIBGR4889098 Benahavís House

5

5

685 m2

1459 m<sup>2</sup>

Stylish villa located in La Alqueria, Benahavis, only a short drive to all amenities, schools, golf course, restaurants, and the iconic Puerto Banus. Marbella is also easily accessible, close to some of the best beaches of the area. Also within easy reach is the picturesque village of Benahavis with its renowned restaurants. A contemporary style property built to high standards, with a good distribution over three levels and expansive floor to ceiling windows with plenty of light and panoramic views. There is an ample lounge dining room with a fireplace and stunning views towards the sea and a feature window stretching over two floors. The stunning and iconic La Concha mountain can also be seen from parts of the villa. With a fully fitted well designed kitchen, and terrace doors leading to outside. A suspended staircase connects all levels, there are three ensuite bedrooms on the first level with impressive views. The lowest level has two bedrooms, a laundry room, and various other rooms with plenty of potential. The infinity pool is set amongst a well-manicured private garden with plenty of space for outdoors entertaining. This perfectly finished distinctive, spacious, and modern villa would make the perfect home, call now for viewings.