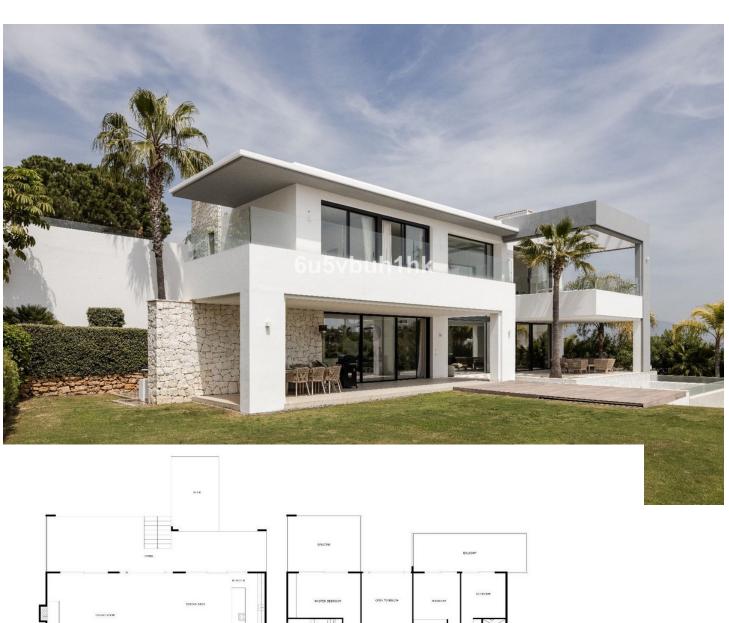

# Sales - House - Benahavís 2.850.000€

www.mibgroup.es +34 662 58 96 58 info@mibgroup.es

Ref.-ID: MIBGR4889098 Benahavís House

5

5

685 m2

1459 m<sup>2</sup>

Stylish villa located in La Alqueria, Benahavis, only a short drive to all amenities, schools, golf course, restaurants, and the iconic Puerto Banus. Marbella is also easily accessible, close to some of the best beaches of the area. Also within easy reach is the picturesque village of Benahavis with its renowned restaurants. A contemporary style property built to high standards, with a good distribution over three levels and expansive floor to ceiling windows with plenty of light and panoramic views. There is an ample lounge dining room with a fireplace and stunning views towards the sea and a feature window stretching over two floors. The stunning and iconic La Concha mountain can also be seen from parts of the villa. With a fully fitted well designed kitchen, and terrace doors leading to outside. A suspended staircase connects all levels, there are three ensuite bedrooms on the first level with impressive views. The lowest level has two bedrooms, a laundry room, and various other rooms with plenty of potential. The infinity pool is set amongst a well-manicured private garden with plenty of space for outdoors entertaining. This perfectly finished distinctive, spacious, and modern villa would make the perfect home, call now for viewings.