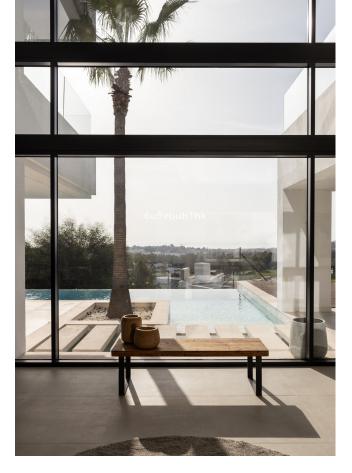

# Sales - House - Benahavís 2.850.000€

www.mibgroup.es +34 662 58 96 58 info@mibgroup.es

Ref.-ID: MIBGR4889098 Benahavís House

5

5

685 m2

1459 m<sup>2</sup>

Stylish villa located in La Alqueria, Benahavis, only a short drive to all amenities, schools, golf course, restaurants, and the iconic Puerto Banus. Marbella is also easily accessible, close to some of the best beaches of the area. Also within easy reach is the picturesque village of Benahavis with its renowned restaurants. A contemporary style property built to high standards, with a good distribution over three levels and expansive floor to ceiling windows with plenty of light and panoramic views. There is an ample lounge dining room with a fireplace and stunning views towards the sea and a feature window stretching over two floors. The stunning and iconic La Concha mountain can also be seen from parts of the villa. With a fully fitted well designed kitchen, and terrace doors leading to outside. A suspended staircase connects all levels, there are three ensuite bedrooms on the first level with impressive views. The lowest level has two bedrooms, a laundry room, and various other rooms with plenty of potential. The infinity pool is set amongst a well-manicured private garden with plenty of space for outdoors entertaining. This perfectly finished distinctive, spacious, and modern villa would make the perfect home, call now for viewings.