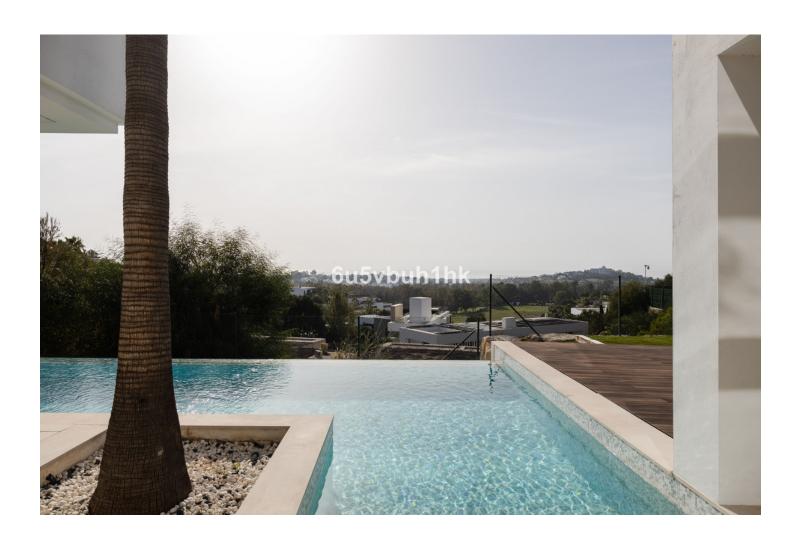

# Sales - House - Benahavís 2.850.000€

www.mibgroup.es +34 662 58 96 58 info@mibgroup.es

Ref.-ID: MIBGR4889098 Benahavís House

5

5

685 m2

1459 m<sup>2</sup>

Stylish villa located in La Alqueria, Benahavis, only a short drive to all amenities, schools, golf course, restaurants, and the iconic Puerto Banus. Marbella is also easily accessible, close to some of the best beaches of the area. Also within easy reach is the picturesque village of Benahavis with its renowned restaurants. A contemporary style property built to high standards, with a good distribution over three levels and expansive floor to ceiling windows with plenty of light and panoramic views. There is an ample lounge dining room with a fireplace and stunning views towards the sea and a feature window stretching over two floors. The stunning and iconic La Concha mountain can also be seen from parts of the villa. With a fully fitted well designed kitchen, and terrace doors leading to outside. A suspended staircase connects all levels, there are three ensuite bedrooms on the first level with impressive views. The lowest level has two bedrooms, a laundry room, and various other rooms with plenty of potential. The infinity pool is set amongst a well-manicured private garden with plenty of space for outdoors entertaining. This perfectly finished distinctive, spacious, and modern villa would make the perfect home, call now for viewings.

## Views

✓ Sea

MountainCountry

Pool
Urban