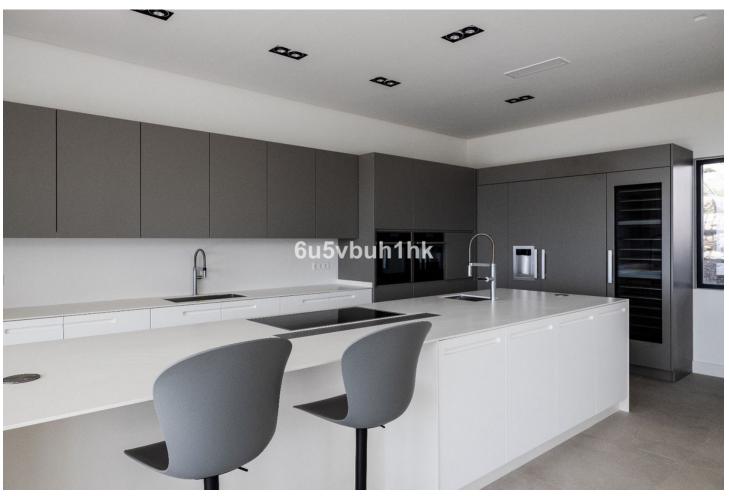

# Sales - House - Benahavís 2.850.000€

www.mibgroup.es +34 662 58 96 58 info@mibgroup.es

Ref.-ID: MIBGR4889098 Benahavís House

5

5

685 m2

1459 m<sup>2</sup>

Stylish villa located in La Alqueria, Benahavis, only a short drive to all amenities, schools, golf course, restaurants, and the iconic Puerto Banus. Marbella is also easily accessible, close to some of the best beaches of the area. Also within easy reach is the picturesque village of Benahavis with its renowned restaurants. A contemporary style property built to high standards, with a good distribution over three levels and expansive floor to ceiling windows with plenty of light and panoramic views. There is an ample lounge dining room with a fireplace and stunning views towards the sea and a feature window stretching over two floors. The stunning and iconic La Concha mountain can also be seen from parts of the villa. With a fully fitted well designed kitchen, and terrace doors leading to outside. A suspended staircase connects all levels, there are three ensuite bedrooms on the first level with impressive views. The lowest level has two bedrooms, a laundry room, and various other rooms with plenty of potential. The infinity pool is set amongst a well-manicured private garden with plenty of space for outdoors entertaining. This perfectly finished distinctive, spacious, and modern villa would make the perfect home, call now for viewings.