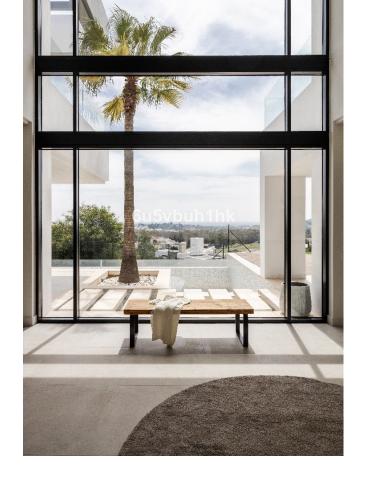

# Sales - House - Benahavís 2.850.000€

www.mibgroup.es +34 662 58 96 58 info@mibgroup.es

Ref.-ID: MIBGR4889098 Benahavís House

5

5

685 m2

1459 m<sup>2</sup>

Stylish villa located in La Alqueria, Benahavis, only a short drive to all amenities, schools, golf course, restaurants, and the iconic Puerto Banus. Marbella is also easily accessible, close to some of the best beaches of the area. Also within easy reach is the picturesque village of Benahavis with its renowned restaurants. A contemporary style property built to high standards, with a good distribution over three levels and expansive floor to ceiling windows with plenty of light and panoramic views. There is an ample lounge dining room with a fireplace and stunning views towards the sea and a feature window stretching over two floors. The stunning and iconic La Concha mountain can also be seen from parts of the villa. With a fully fitted well designed kitchen, and terrace doors leading to outside. A suspended staircase connects all levels, there are three ensuite bedrooms on the first level with impressive views. The lowest level has two bedrooms, a laundry room, and various other rooms with plenty of potential. The infinity pool is set amongst a well-manicured private garden with plenty of space for outdoors entertaining. This perfectly finished distinctive, spacious, and modern villa would make the perfect home, call now for viewings.