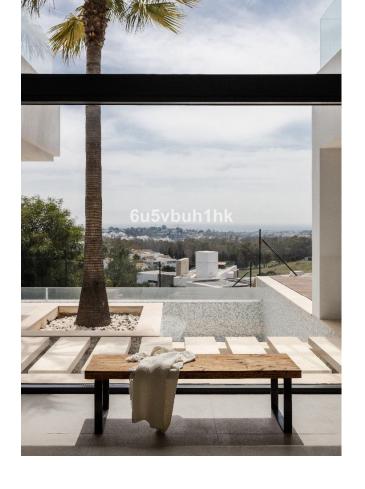

# Sales - House - Benahavís 2.850.000€

www.mibgroup.es +34 662 58 96 58 info@mibgroup.es

Ref.-ID: MIBGR4889098 Benahavís House

5

5

685 m2

1459 m<sup>2</sup>

Stylish villa located in La Alqueria, Benahavis, only a short drive to all amenities, schools, golf course, restaurants, and the iconic Puerto Banus. Marbella is also easily accessible, close to some of the best beaches of the area. Also within easy reach is the picturesque village of Benahavis with its renowned restaurants. A contemporary style property built to high standards, with a good distribution over three levels and expansive floor to ceiling windows with plenty of light and panoramic views. There is an ample lounge dining room with a fireplace and stunning views towards the sea and a feature window stretching over two floors. The stunning and iconic La Concha mountain can also be seen from parts of the villa. With a fully fitted well designed kitchen, and terrace doors leading to outside. A suspended staircase connects all levels, there are three ensuite bedrooms on the first level with impressive views. The lowest level has two bedrooms, a laundry room, and various other rooms with plenty of potential. The infinity pool is set amongst a well-manicured private garden with plenty of space for outdoors entertaining. This perfectly finished distinctive, spacious, and modern villa would make the perfect home, call now for viewings.

## Views

✓ Sea

MountainCountry

Pool
Urban