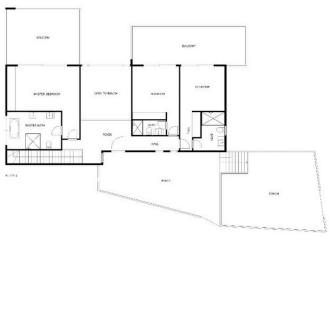

# Sales - House - Benahavís 2.850.000€

www.mibgroup.es +34 662 58 96 58 info@mibgroup.es

Ref.-ID: MIBGR4889098 Benahavís House

5

5

685 m2

1459 m<sup>2</sup>

Stylish villa located in La Alqueria, Benahavis, only a short drive to all amenities, schools, golf course, restaurants, and the iconic Puerto Banus. Marbella is also easily accessible, close to some of the best beaches of the area. Also within easy reach is the picturesque village of Benahavis with its renowned restaurants. A contemporary style property built to high standards, with a good distribution over three levels and expansive floor to ceiling windows with plenty of light and panoramic views. There is an ample lounge dining room with a fireplace and stunning views towards the sea and a feature window stretching over two floors. The stunning and iconic La Concha mountain can also be seen from parts of the villa. With a fully fitted well designed kitchen, and terrace doors leading to outside. A suspended staircase connects all levels, there are three ensuite bedrooms on the first level with impressive views. The lowest level has two bedrooms, a laundry room, and various other rooms with plenty of potential. The infinity pool is set amongst a well-manicured private garden with plenty of space for outdoors entertaining. This perfectly finished distinctive, spacious, and modern villa would make the perfect home, call now for viewings.