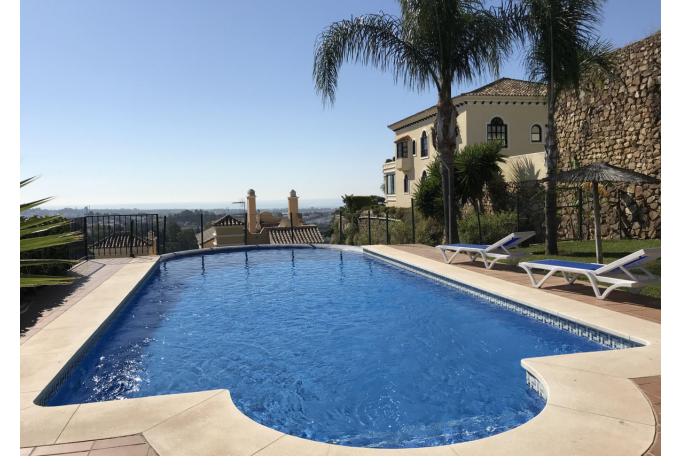

## Sales - Apartment - Benahavís 210.000€

www.mibgroup.es +34 662 58 96 58 info@mibgroup.es

Ref.-ID: MIBGR4889146 Benahavís Apartment

**⊧**•

1

2

60 m2

HAS A TOURIST LICENSE Located in the quiet and luxurious residential area of Puerto del Almendro, this is a small complex of only 10 homes, with impressive views of the sea and the mountains views and an infinity pool with garden. 50 meters from the commercial area of Monte Halcones. 5 minutes by car from San Pedro de Alcántara and Puerto Banús. Surrounded by the best golf courses: La Quinta, Los Arqueros. • Southeast orientation • 60 m2 + 8 m2 terrace • Lobby • Living room and dining room with floor to ceiling windows and impressive Panoramic views • Outside terrace • Double bedroom with floor to ceiling window and views from the bed • En-suite bathroom with Jacuzzi and outside window • Additional full bathroom with shower • Fully equipped kitchen with exterior window and brand new appliances • Wooden floors and brand new wooden doors

| Setting Close To Golf Close To Town Close To Schools Urbanisation | Orientation South East           | <b>Condition</b> Good     | Pool Communal           |
|-------------------------------------------------------------------|----------------------------------|---------------------------|-------------------------|
| Climate Control Air Conditioning                                  | <b>Views</b><br>Sea<br>Panoramic | Furniture Fully Furnished | Kitchen<br>Fully Fitted |
| Garden<br>✓ Communal                                              | Security Gated Complex           | <b>Parking</b><br>Street  |                         |