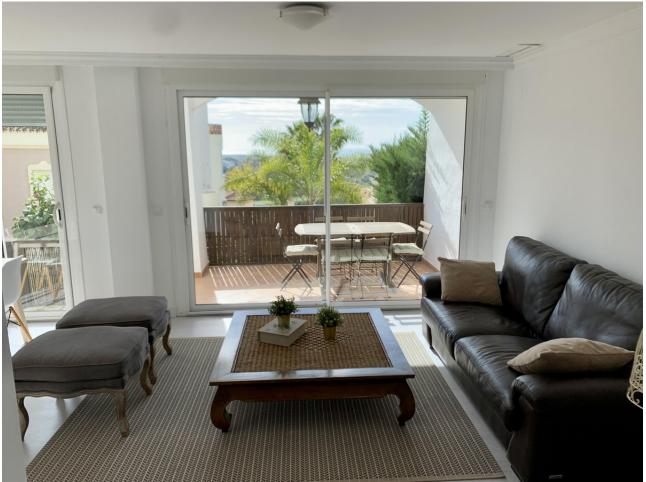

## Sales - Apartment - Benahavís 210.000€

www.mibgroup.es +34 662 58 96 58 info@mibgroup.es

Ref.-ID: MIBGR4889146 Benahavís Apartment

**⊧**•

1

2

60 m2

HAS A TOURIST LICENSE Located in the quiet and luxurious residential area of Puerto del Almendro, this is a small complex of only 10 homes, with impressive views of the sea and the mountains views and an infinity pool with garden. 50 meters from the commercial area of Monte Halcones. 5 minutes by car from San Pedro de Alcántara and Puerto Banús. Surrounded by the best golf courses: La Quinta, Los Arqueros. • Southeast orientation • 60 m2 + 8 m2 terrace • Lobby • Living room and dining room with floor to ceiling windows and impressive Panoramic views • Outside terrace • Double bedroom with floor to ceiling window and views from the bed • En-suite bathroom with Jacuzzi and outside window • Additional full bathroom with shower • Fully equipped kitchen with exterior window and brand new appliances • Wooden floors and brand new wooden doors

| Setting Close To Golf Close To Town Close To Schools Urbanisation | Orientation South East           | <b>Condition</b> Good     | Pool Communal           |
|-------------------------------------------------------------------|----------------------------------|---------------------------|-------------------------|
| Climate Control Air Conditioning                                  | <b>Views</b><br>Sea<br>Panoramic | Furniture Fully Furnished | Kitchen<br>Fully Fitted |
| Garden<br>✓ Communal                                              | Security Gated Complex           | <b>Parking</b><br>Street  |                         |