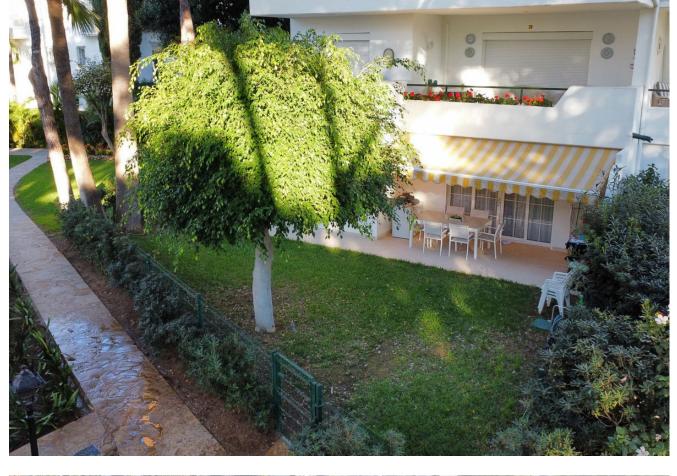

Exclusive Apartment in New Golden Mile This spacious and bright apartment is located in the prestigious urbanization, just 200 meters from the beach, on the New Golden Mile. Its strategic location offers close proximity to a wide variety of services, such as restaurants, supermarkets, and beach bars, ensuring convenience and accessibility to everything you need. Apartment Features: Built Area: 164 m<sup>2</sup>, including a 136 m<sup>2</sup> patio. Bedrooms: 2 spacious and bright bedrooms with built-in wardrobes. The master bedroom features direct access to a sunny terrace with south-facing orientation. Bathrooms: 2 elegant bathrooms with high-quality marble finishes, one equipped with a large bathtub. Living Room: A spacious and stylish living-dining room with a fireplace, creating a cozy and elegant atmosphere. Kitchen: Modern and fully equipped, designed for functionality and convenience. Residential Complex Amenities: Pools: 5 communal pools, including one heated for year-round use. Sports Facilities: Paddle and tennis courts. Green Areas: Expansive gardens with fountains, perfect for relaxation and enjoying the surroundings. Security: 24-hour security service with surveillance cameras. Additional Information: Orientation: South, offering natural light throughout the apartment. Year Built: 2000. Heating: Individual heating system. Access: Easy walking distance to the beach and local amenities. This apartment stands out not only for its excellent location and design but also for the incredible facilities offered by the urbanization. It is ideal as a permanent residence or as an investment on the Costa del Sol. For more information or to schedule a viewing, do not hesitate to contact us. This apartment could become your new home or investment on the Costa del Sol!