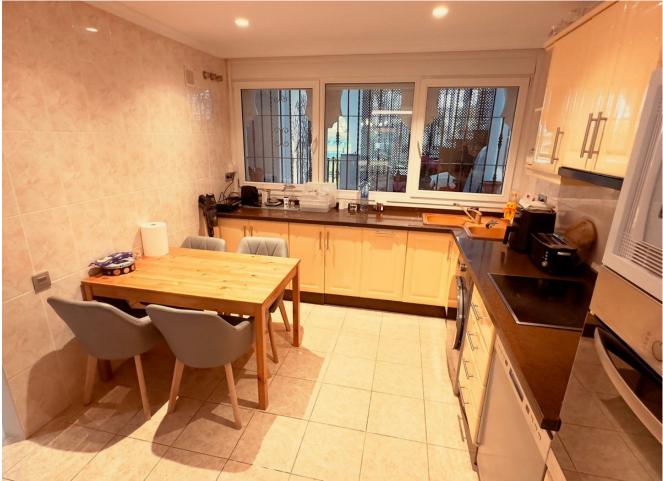

Exclusive Apartment in New Golden Mile This spacious and bright apartment is located in the prestigious urbanization, just 200 meters from the beach, on the New Golden Mile. Its strategic location offers close proximity to a wide variety of services, such as restaurants, supermarkets, and beach bars, ensuring convenience and accessibility to everything you need. Apartment Features: Built Area: 164 m<sup>2</sup>, including a 136 m<sup>2</sup> patio. Bedrooms: 2 spacious and bright bedrooms with built-in wardrobes. The master bedroom features direct access to a sunny terrace with south-facing orientation. Bathrooms: 2 elegant bathrooms with high-quality marble finishes, one equipped with a large bathtub. Living Room: A spacious and stylish living-dining room with a fireplace, creating a cozy and elegant atmosphere. Kitchen: Modern and fully equipped, designed for functionality and convenience. Residential Complex Amenities: Pools: 5 communal pools, including one heated for year-round use. Sports Facilities: Paddle and tennis courts. Green Areas: Expansive gardens with fountains, perfect for relaxation and enjoying the surroundings. Security: 24-hour security service with surveillance cameras. Additional Information: Orientation: South, offering natural light throughout the apartment. Year Built: 2000. Heating: Individual heating system. Access: Easy walking distance to the beach and local amenities. This apartment stands out not only for its excellent location and design but also for the incredible facilities offered by the urbanization. It is ideal as a permanent residence or as an investment on the Costa del Sol. For more information or to schedule a viewing, do not hesitate to contact us. This apartment could become your new home or investment on the Costa del Sol!