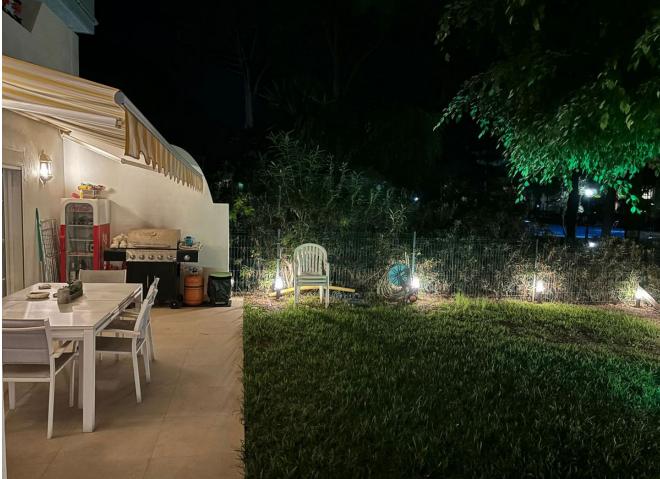

Exclusive Apartment in New Golden Mile This spacious and bright apartment is located in the prestigious urbanization, just 200 meters from the beach, on the New Golden Mile. Its strategic location offers close proximity to a wide variety of services, such as restaurants, supermarkets, and beach bars, ensuring convenience and accessibility to everything you need. Apartment Features: Built Area: 164 m<sup>2</sup>, including a 136 m<sup>2</sup> patio. Bedrooms: 2 spacious and bright bedrooms with built-in wardrobes. The master bedroom features direct access to a sunny terrace with south-facing orientation. Bathrooms: 2 elegant bathrooms with high-quality marble finishes, one equipped with a large bathtub. Living Room: A spacious and stylish living-dining room with a fireplace, creating a cozy and elegant atmosphere. Kitchen: Modern and fully equipped, designed for functionality and convenience. Residential Complex Amenities: Pools: 5 communal pools, including one heated for year-round use. Sports Facilities: Paddle and tennis courts. Green Areas: Expansive gardens with fountains, perfect for relaxation and enjoying the surroundings. Security: 24-hour security service with surveillance cameras. Additional Information: Orientation: South, offering natural light throughout the apartment. Year Built: 2000. Heating: Individual heating system. Access: Easy walking distance to the beach and local amenities. This apartment stands out not only for its excellent location and design but also for the incredible facilities offered by the urbanization. It is ideal as a permanent residence or as an investment on the Costa del Sol. For more information or to schedule a viewing, do not hesitate to contact us. This apartment could become your new home or investment on the Costa del Sol!