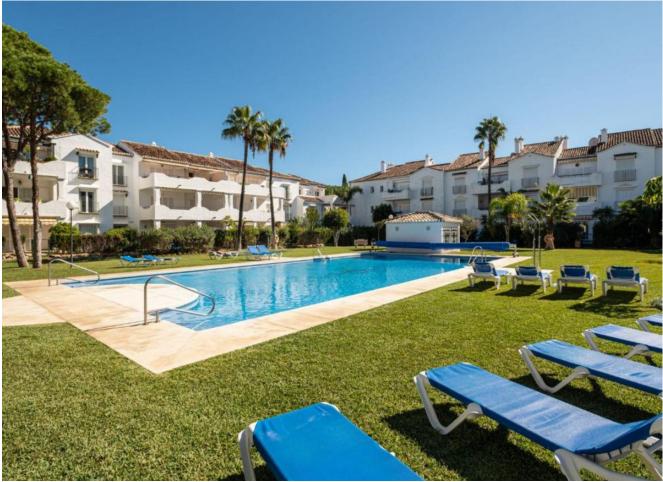

Exclusive Apartment in New Golden Mile This spacious and bright apartment is located in the prestigious urbanization, just 200 meters from the beach, on the New Golden Mile. Its strategic location offers close proximity to a wide variety of services, such as restaurants, supermarkets, and beach bars, ensuring convenience and accessibility to everything you need. Apartment Features: Built Area: 164 m<sup>2</sup>, including a 136 m<sup>2</sup> patio. Bedrooms: 2 spacious and bright bedrooms with built-in wardrobes. The master bedroom features direct access to a sunny terrace with south-facing orientation. Bathrooms: 2 elegant bathrooms with high-quality marble finishes, one equipped with a large bathtub. Living Room: A spacious and stylish living-dining room with a fireplace, creating a cozy and elegant atmosphere. Kitchen: Modern and fully equipped, designed for functionality and convenience. Residential Complex Amenities: Pools: 5 communal pools, including one heated for year-round use. Sports Facilities: Paddle and tennis courts. Green Areas: Expansive gardens with fountains, perfect for relaxation and enjoying the surroundings. Security: 24-hour security service with surveillance cameras. Additional Information: Orientation: South, offering natural light throughout the apartment. Year Built: 2000. Heating: Individual heating system. Access: Easy walking distance to the beach and local amenities. This apartment stands out not only for its excellent location and design but also for the incredible facilities offered by the urbanization. It is ideal as a permanent residence or as an investment on the Costa del Sol. For more information or to schedule a viewing, do not hesitate to contact us. This apartment could become your new home or investment on the Costa del Sol!