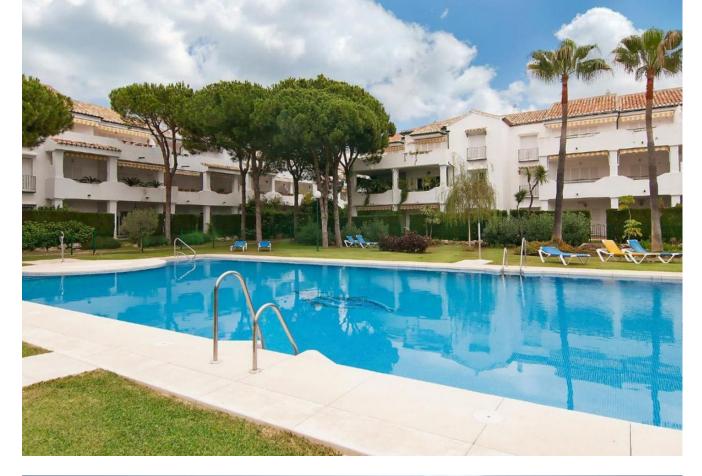

Exclusive Apartment in New Golden Mile This spacious and bright apartment is located in the prestigious urbanization, just 200 meters from the beach, on the New Golden Mile. Its strategic location offers close proximity to a wide variety of services, such as restaurants, supermarkets, and beach bars, ensuring convenience and accessibility to everything you need. Apartment Features: Built Area: 164 m<sup>2</sup>, including a 136 m<sup>2</sup> patio. Bedrooms: 2 spacious and bright bedrooms with built-in wardrobes. The master bedroom features direct access to a sunny terrace with south-facing orientation. Bathrooms: 2 elegant bathrooms with high-quality marble finishes, one equipped with a large bathtub. Living Room: A spacious and stylish living-dining room with a fireplace, creating a cozy and elegant atmosphere. Kitchen: Modern and fully equipped, designed for functionality and convenience. Residential Complex Amenities: Pools: 5 communal pools, including one heated for year-round use. Sports Facilities: Paddle and tennis courts. Green Areas: Expansive gardens with fountains, perfect for relaxation and enjoying the surroundings. Security: 24-hour security service with surveillance cameras. Additional Information: Orientation: South, offering natural light throughout the apartment. Year Built: 2000. Heating: Individual heating system. Access: Easy walking distance to the beach and local amenities. This apartment stands out not only for its excellent location and design but also for the incredible facilities offered by the urbanization. It is ideal as a permanent residence or as an investment on the Costa del Sol. For more information or to schedule a viewing, do not hesitate to contact us. This apartment could become your new home or investment on the Costa del Sol!