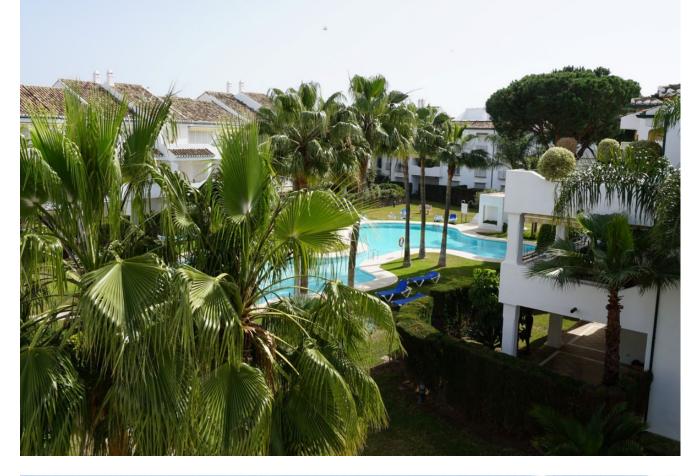

Exclusive Apartment in New Golden Mile This spacious and bright apartment is located in the prestigious urbanization, just 200 meters from the beach, on the New Golden Mile. Its strategic location offers close proximity to a wide variety of services, such as restaurants, supermarkets, and beach bars, ensuring convenience and accessibility to everything you need. Apartment Features: Built Area: 164 m<sup>2</sup>, including a 136 m<sup>2</sup> patio. Bedrooms: 2 spacious and bright bedrooms with built-in wardrobes. The master bedroom features direct access to a sunny terrace with south-facing orientation. Bathrooms: 2 elegant bathrooms with high-quality marble finishes, one equipped with a large bathtub. Living Room: A spacious and stylish living-dining room with a fireplace, creating a cozy and elegant atmosphere. Kitchen: Modern and fully equipped, designed for functionality and convenience. Residential Complex Amenities: Pools: 5 communal pools, including one heated for year-round use. Sports Facilities: Paddle and tennis courts. Green Areas: Expansive gardens with fountains, perfect for relaxation and enjoying the surroundings. Security: 24-hour security service with surveillance cameras. Additional Information: Orientation: South, offering natural light throughout the apartment. Year Built: 2000. Heating: Individual heating system. Access: Easy walking distance to the beach and local amenities. This apartment stands out not only for its excellent location and design but also for the incredible facilities offered by the urbanization. It is ideal as a permanent residence or as an investment on the Costa del Sol. For more information or to schedule a viewing, do not hesitate to contact us. This apartment could become your new home or investment on the Costa del Sol!