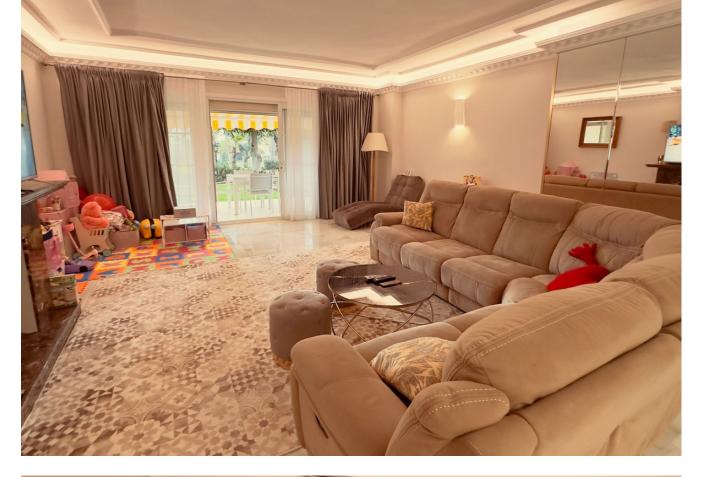

Exclusive Apartment in New Golden Mile This spacious and bright apartment is located in the prestigious urbanization, just 200 meters from the beach, on the New Golden Mile. Its strategic location offers close proximity to a wide variety of services, such as restaurants, supermarkets, and beach bars, ensuring convenience and accessibility to everything you need. Apartment Features: Built Area: 164 m<sup>2</sup>, including a 136 m<sup>2</sup> patio. Bedrooms: 2 spacious and bright bedrooms with built-in wardrobes. The master bedroom features direct access to a sunny terrace with south-facing orientation. Bathrooms: 2 elegant bathrooms with high-quality marble finishes, one equipped with a large bathtub. Living Room: A spacious and stylish living-dining room with a fireplace, creating a cozy and elegant atmosphere. Kitchen: Modern and fully equipped, designed for functionality and convenience. Residential Complex Amenities: Pools: 5 communal pools, including one heated for year-round use. Sports Facilities: Paddle and tennis courts. Green Areas: Expansive gardens with fountains, perfect for relaxation and enjoying the surroundings. Security: 24-hour security service with surveillance cameras. Additional Information: Orientation: South, offering natural light throughout the apartment. Year Built: 2000. Heating: Individual heating system. Access: Easy walking distance to the beach and local amenities. This apartment stands out not only for its excellent location and design but also for the incredible facilities offered by the urbanization. It is ideal as a permanent residence or as an investment on the Costa del Sol. For more information or to schedule a viewing, do not hesitate to contact us. This apartment could become your new home or investment on the Costa del Sol!