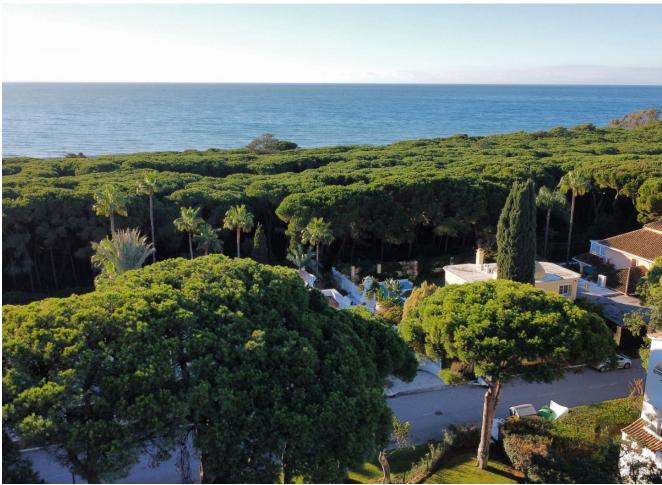

Exclusive Apartment in New Golden Mile This spacious and bright apartment is located in the prestigious urbanization, just 200 meters from the beach, on the New Golden Mile. Its strategic location offers close proximity to a wide variety of services, such as restaurants, supermarkets, and beach bars, ensuring convenience and accessibility to everything you need. Apartment Features: Built Area: 164 m<sup>2</sup>, including a 136 m<sup>2</sup> patio. Bedrooms: 2 spacious and bright bedrooms with built-in wardrobes. The master bedroom features direct access to a sunny terrace with south-facing orientation. Bathrooms: 2 elegant bathrooms with high-quality marble finishes, one equipped with a large bathtub. Living Room: A spacious and stylish living-dining room with a fireplace, creating a cozy and elegant atmosphere. Kitchen: Modern and fully equipped, designed for functionality and convenience. Residential Complex Amenities: Pools: 5 communal pools, including one heated for year-round use. Sports Facilities: Paddle and tennis courts. Green Areas: Expansive gardens with fountains, perfect for relaxation and enjoying the surroundings. Security: 24-hour security service with surveillance cameras. Additional Information: Orientation: South, offering natural light throughout the apartment. Year Built: 2000. Heating: Individual heating system. Access: Easy walking distance to the beach and local amenities. This apartment stands out not only for its excellent location and design but also for the incredible facilities offered by the urbanization. It is ideal as a permanent residence or as an investment on the Costa del Sol. For more information or to schedule a viewing, do not hesitate to contact us. This apartment could become your new home or investment on the Costa del Sol!