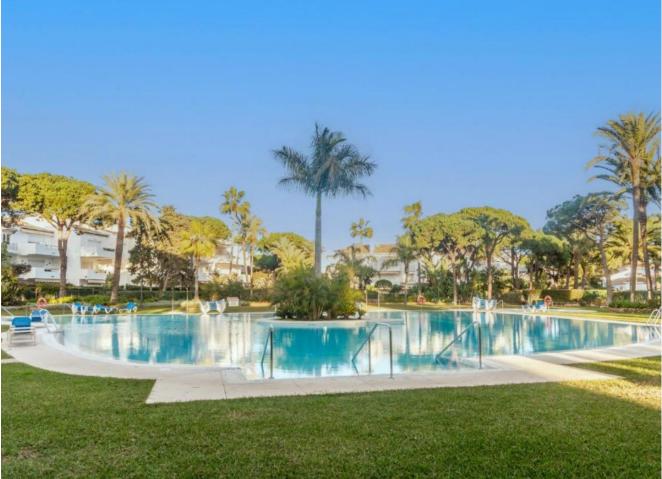

Exclusive Apartment in New Golden Mile This spacious and bright apartment is located in the prestigious urbanization, just 200 meters from the beach, on the New Golden Mile. Its strategic location offers close proximity to a wide variety of services, such as restaurants, supermarkets, and beach bars, ensuring convenience and accessibility to everything you need. Apartment Features: Built Area: 164 m<sup>2</sup>, including a 136 m<sup>2</sup> patio. Bedrooms: 2 spacious and bright bedrooms with built-in wardrobes. The master bedroom features direct access to a sunny terrace with south-facing orientation. Bathrooms: 2 elegant bathrooms with high-quality marble finishes, one equipped with a large bathtub. Living Room: A spacious and stylish living-dining room with a fireplace, creating a cozy and elegant atmosphere. Kitchen: Modern and fully equipped, designed for functionality and convenience. Residential Complex Amenities: Pools: 5 communal pools, including one heated for year-round use. Sports Facilities: Paddle and tennis courts. Green Areas: Expansive gardens with fountains, perfect for relaxation and enjoying the surroundings. Security: 24-hour security service with surveillance cameras. Additional Information: Orientation: South, offering natural light throughout the apartment. Year Built: 2000. Heating: Individual heating system. Access: Easy walking distance to the beach and local amenities. This apartment stands out not only for its excellent location and design but also for the incredible facilities offered by the urbanization. It is ideal as a permanent residence or as an investment on the Costa del Sol. For more information or to schedule a viewing, do not hesitate to contact us. This apartment could become your new home or investment on the Costa del Sol!