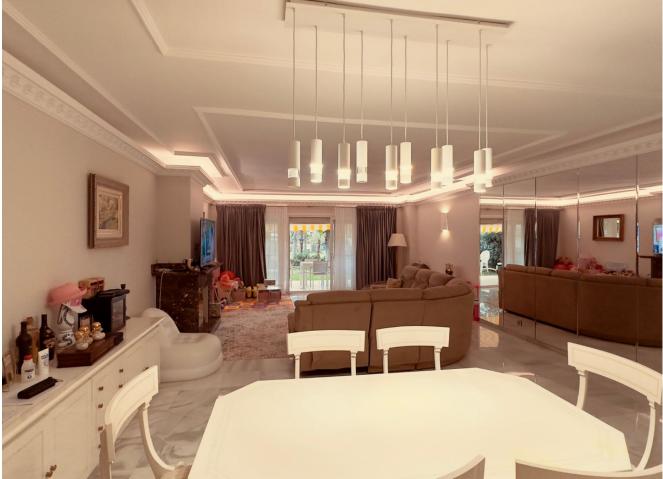

Exclusive Apartment in New Golden Mile This spacious and bright apartment is located in the prestigious urbanization, just 200 meters from the beach, on the New Golden Mile. Its strategic location offers close proximity to a wide variety of services, such as restaurants, supermarkets, and beach bars, ensuring convenience and accessibility to everything you need. Apartment Features: Built Area: 164 m<sup>2</sup>, including a 136 m<sup>2</sup> patio. Bedrooms: 2 spacious and bright bedrooms with built-in wardrobes. The master bedroom features direct access to a sunny terrace with south-facing orientation. Bathrooms: 2 elegant bathrooms with high-quality marble finishes, one equipped with a large bathtub. Living Room: A spacious and stylish living-dining room with a fireplace, creating a cozy and elegant atmosphere. Kitchen: Modern and fully equipped, designed for functionality and convenience. Residential Complex Amenities: Pools: 5 communal pools, including one heated for year-round use. Sports Facilities: Paddle and tennis courts. Green Areas: Expansive gardens with fountains, perfect for relaxation and enjoying the surroundings. Security: 24-hour security service with surveillance cameras. Additional Information: Orientation: South, offering natural light throughout the apartment. Year Built: 2000. Heating: Individual heating system. Access: Easy walking distance to the beach and local amenities. This apartment stands out not only for its excellent location and design but also for the incredible facilities offered by the urbanization. It is ideal as a permanent residence or as an investment on the Costa del Sol. For more information or to schedule a viewing, do not hesitate to contact us. This apartment could become your new home or investment on the Costa del Sol!