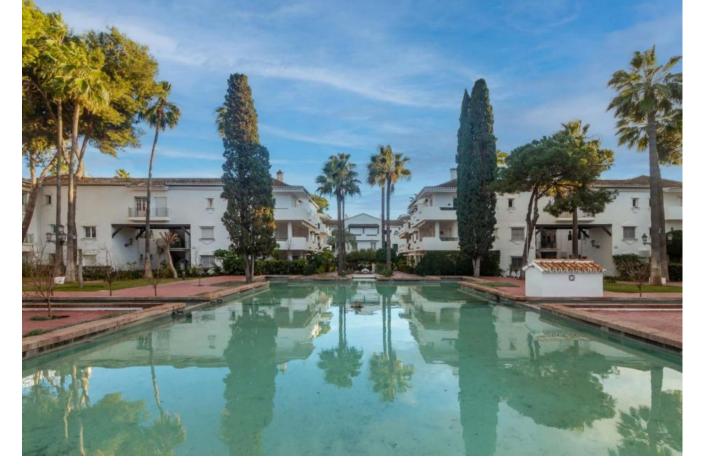

Exclusive Apartment in New Golden Mile This spacious and bright apartment is located in the prestigious urbanization, just 200 meters from the beach, on the New Golden Mile. Its strategic location offers close proximity to a wide variety of services, such as restaurants, supermarkets, and beach bars, ensuring convenience and accessibility to everything you need. Apartment Features: Built Area: 164 m<sup>2</sup>, including a 136 m<sup>2</sup> patio. Bedrooms: 2 spacious and bright bedrooms with built-in wardrobes. The master bedroom features direct access to a sunny terrace with south-facing orientation. Bathrooms: 2 elegant bathrooms with high-quality marble finishes, one equipped with a large bathtub. Living Room: A spacious and stylish living-dining room with a fireplace, creating a cozy and elegant atmosphere. Kitchen: Modern and fully equipped, designed for functionality and convenience. Residential Complex Amenities: Pools: 5 communal pools, including one heated for year-round use. Sports Facilities: Paddle and tennis courts. Green Areas: Expansive gardens with fountains, perfect for relaxation and enjoying the surroundings. Security: 24-hour security service with surveillance cameras. Additional Information: Orientation: South, offering natural light throughout the apartment. Year Built: 2000. Heating: Individual heating system. Access: Easy walking distance to the beach and local amenities. This apartment stands out not only for its excellent location and design but also for the incredible facilities offered by the urbanization. It is ideal as a permanent residence or as an investment on the Costa del Sol. For more information or to schedule a viewing, do not hesitate to contact us. This apartment could become your new home or investment on the Costa del Sol!