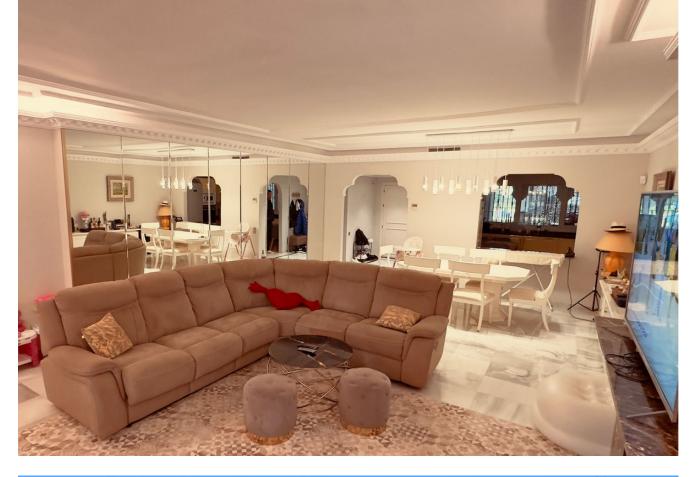

Exclusive Apartment in New Golden Mile This spacious and bright apartment is located in the prestigious urbanization, just 200 meters from the beach, on the New Golden Mile. Its strategic location offers close proximity to a wide variety of services, such as restaurants, supermarkets, and beach bars, ensuring convenience and accessibility to everything you need. Apartment Features: Built Area: 164 m<sup>2</sup>, including a 136 m<sup>2</sup> patio. Bedrooms: 2 spacious and bright bedrooms with built-in wardrobes. The master bedroom features direct access to a sunny terrace with south-facing orientation. Bathrooms: 2 elegant bathrooms with high-quality marble finishes, one equipped with a large bathtub. Living Room: A spacious and stylish living-dining room with a fireplace, creating a cozy and elegant atmosphere. Kitchen: Modern and fully equipped, designed for functionality and convenience. Residential Complex Amenities: Pools: 5 communal pools, including one heated for year-round use. Sports Facilities: Paddle and tennis courts. Green Areas: Expansive gardens with fountains, perfect for relaxation and enjoying the surroundings. Security: 24-hour security service with surveillance cameras. Additional Information: Orientation: South, offering natural light throughout the apartment. Year Built: 2000. Heating: Individual heating system. Access: Easy walking distance to the beach and local amenities. This apartment stands out not only for its excellent location and design but also for the incredible facilities offered by the urbanization. It is ideal as a permanent residence or as an investment on the Costa del Sol. For more information or to schedule a viewing, do not hesitate to contact us. This apartment could become your new home or investment on the Costa del Sol!