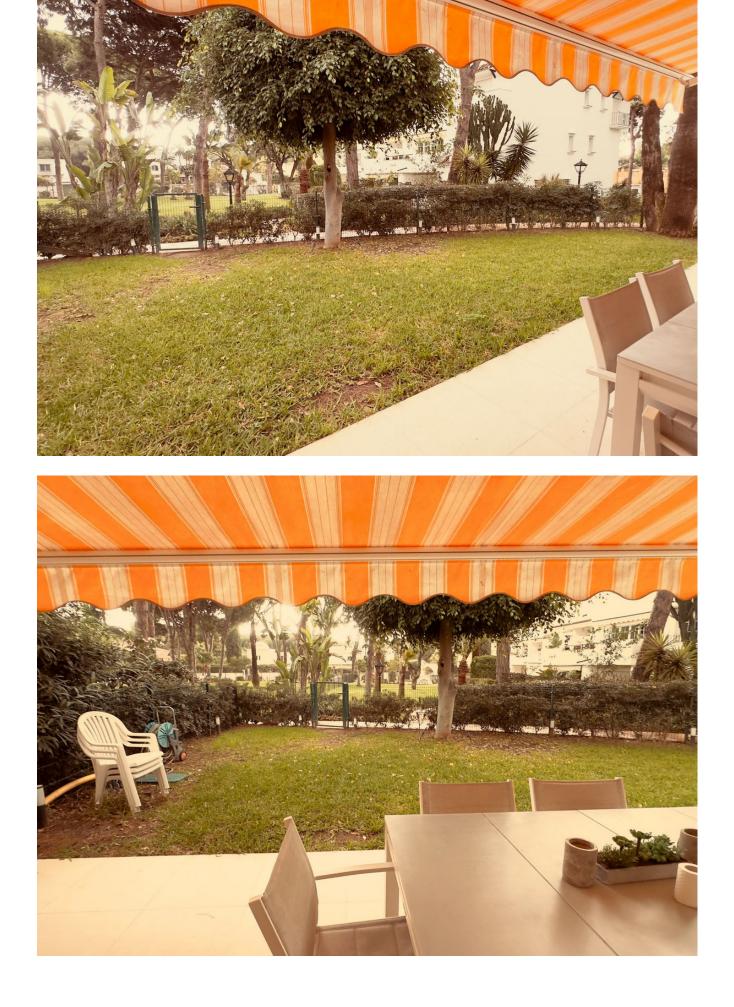

Exclusive Apartment in New Golden Mile This spacious and bright apartment is located in the prestigious urbanization, just 200 meters from the beach, on the New Golden Mile. Its strategic location offers close proximity to a wide variety of services, such as restaurants, supermarkets, and beach bars, ensuring convenience and accessibility to everything you need. Apartment Features: Built Area: 164 m<sup>2</sup>, including a 136 m<sup>2</sup> patio. Bedrooms: 2 spacious and bright bedrooms with built-in wardrobes. The master bedroom features direct access to a sunny terrace with south-facing orientation. Bathrooms: 2 elegant bathrooms with high-quality marble finishes, one equipped with a large bathtub. Living Room: A spacious and stylish living-dining room with a fireplace, creating a cozy and elegant atmosphere. Kitchen: Modern and fully equipped, designed for functionality and convenience. Residential Complex Amenities: Pools: 5 communal pools, including one heated for year-round use. Sports Facilities: Paddle and tennis courts. Green Areas: Expansive gardens with fountains, perfect for relaxation and enjoying the surroundings. Security: 24-hour security service with surveillance cameras. Additional Information: Orientation: South, offering natural light throughout the apartment. Year Built: 2000. Heating: Individual heating system. Access: Easy walking distance to the beach and local amenities. This apartment stands out not only for its excellent location and design but also for the incredible facilities offered by the urbanization. It is ideal as a permanent residence or as an investment on the Costa del Sol. For more information or to schedule a viewing, do not hesitate to contact us. This apartment could become your new home or investment on the Costa del Sol!