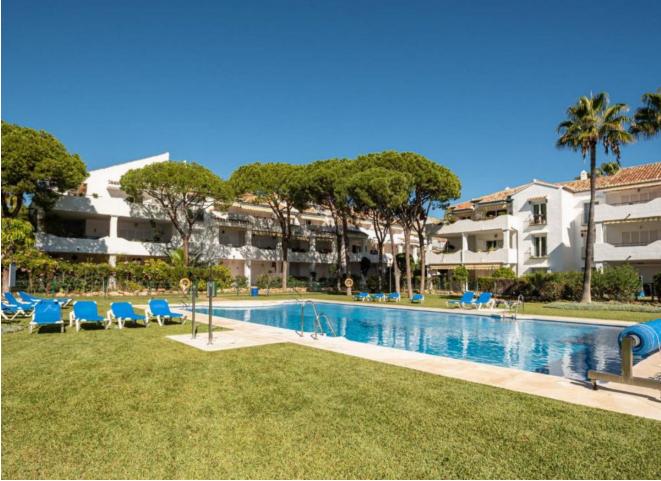

Exclusive Apartment in New Golden Mile This spacious and bright apartment is located in the prestigious urbanization, just 200 meters from the beach, on the New Golden Mile. Its strategic location offers close proximity to a wide variety of services, such as restaurants, supermarkets, and beach bars, ensuring convenience and accessibility to everything you need. Apartment Features: Built Area: 164 m<sup>2</sup>, including a 136 m<sup>2</sup> patio. Bedrooms: 2 spacious and bright bedrooms with built-in wardrobes. The master bedroom features direct access to a sunny terrace with south-facing orientation. Bathrooms: 2 elegant bathrooms with high-quality marble finishes, one equipped with a large bathtub. Living Room: A spacious and stylish living-dining room with a fireplace, creating a cozy and elegant atmosphere. Kitchen: Modern and fully equipped, designed for functionality and convenience. Residential Complex Amenities: Pools: 5 communal pools, including one heated for year-round use. Sports Facilities: Paddle and tennis courts. Green Areas: Expansive gardens with fountains, perfect for relaxation and enjoying the surroundings. Security: 24-hour security service with surveillance cameras. Additional Information: Orientation: South, offering natural light throughout the apartment. Year Built: 2000. Heating: Individual heating system. Access: Easy walking distance to the beach and local amenities. This apartment stands out not only for its excellent location and design but also for the incredible facilities offered by the urbanization. It is ideal as a permanent residence or as an investment on the Costa del Sol. For more information or to schedule a viewing, do not hesitate to contact us. This apartment could become your new home or investment on the Costa del Sol!