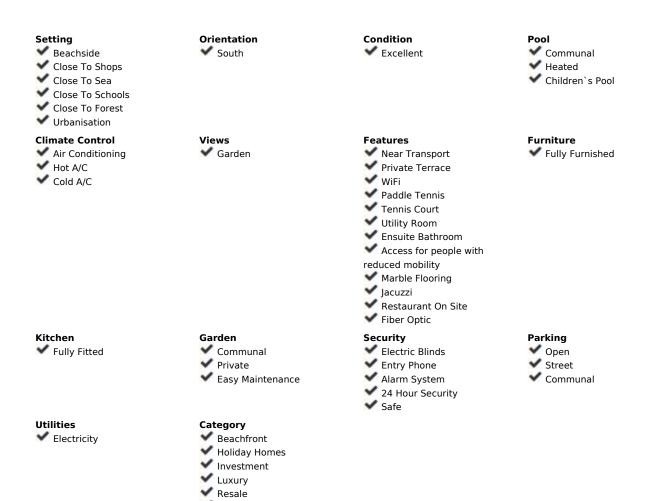

Exclusive Apartment in New Golden Mile This spacious and bright apartment is located in the prestigious urbanization, just 200 meters from the beach, on the New Golden Mile. Its strategic location offers close proximity to a wide variety of services, such as restaurants, supermarkets, and beach bars, ensuring convenience and accessibility to everything you need. Apartment Features: Built Area: 164 m<sup>2</sup>, including a 136 m<sup>2</sup> patio. Bedrooms: 2 spacious and bright bedrooms with built-in wardrobes. The master bedroom features direct access to a sunny terrace with south-facing orientation. Bathrooms: 2 elegant bathrooms with high-quality marble finishes, one equipped with a large bathtub. Living Room: A spacious and stylish living-dining room with a fireplace, creating a cozy and elegant atmosphere. Kitchen: Modern and fully equipped, designed for functionality and convenience. Residential Complex Amenities: Pools: 5 communal pools, including one heated for year-round use. Sports Facilities: Paddle and tennis courts. Green Areas: Expansive gardens with fountains, perfect for relaxation and enjoying the surroundings. Security: 24-hour security service with surveillance cameras. Additional Information: Orientation: South, offering natural light throughout the apartment. Year Built: 2000. Heating: Individual heating system. Access: Easy walking distance to the beach and local amenities. This apartment stands out not only for its excellent location and design but also for the incredible facilities offered by the urbanization. It is ideal as a permanent residence or as an investment on the Costa del Sol. For more information or to schedule a viewing, do not hesitate to contact us. This apartment could become your new home or investment on the Costa del Sol!