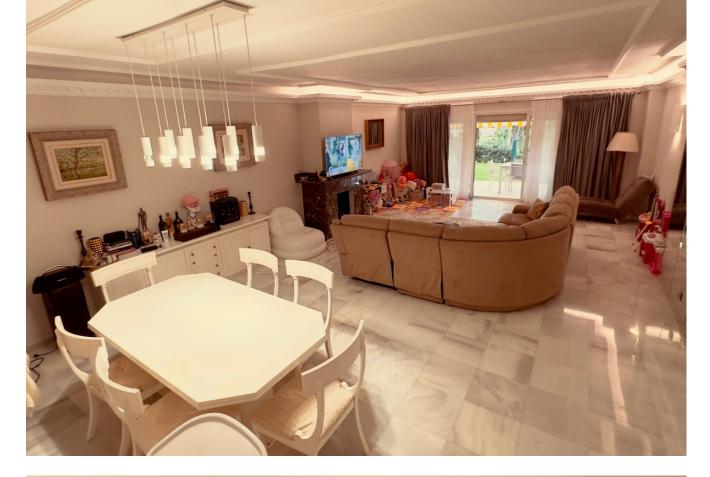

Exclusive Apartment in New Golden Mile This spacious and bright apartment is located in the prestigious urbanization, just 200 meters from the beach, on the New Golden Mile. Its strategic location offers close proximity to a wide variety of services, such as restaurants, supermarkets, and beach bars, ensuring convenience and accessibility to everything you need. Apartment Features: Built Area: 164 m<sup>2</sup>, including a 136 m<sup>2</sup> patio. Bedrooms: 2 spacious and bright bedrooms with built-in wardrobes. The master bedroom features direct access to a sunny terrace with south-facing orientation. Bathrooms: 2 elegant bathrooms with high-quality marble finishes, one equipped with a large bathtub. Living Room: A spacious and stylish living-dining room with a fireplace, creating a cozy and elegant atmosphere. Kitchen: Modern and fully equipped, designed for functionality and convenience. Residential Complex Amenities: Pools: 5 communal pools, including one heated for year-round use. Sports Facilities: Paddle and tennis courts. Green Areas: Expansive gardens with fountains, perfect for relaxation and enjoying the surroundings. Security: 24-hour security service with surveillance cameras. Additional Information: Orientation: South, offering natural light throughout the apartment. Year Built: 2000. Heating: Individual heating system. Access: Easy walking distance to the beach and local amenities. This apartment stands out not only for its excellent location and design but also for the incredible facilities offered by the urbanization. It is ideal as a permanent residence or as an investment on the Costa del Sol. For more information or to schedule a viewing, do not hesitate to contact us. This apartment could become your new home or investment on the Costa del Sol!