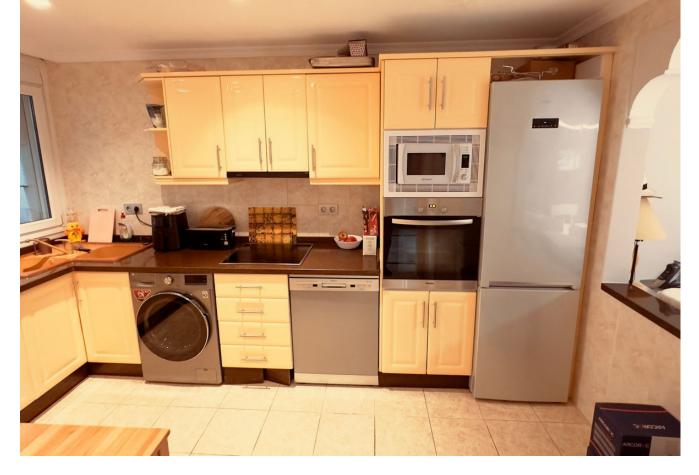

Exclusive Apartment in New Golden Mile This spacious and bright apartment is located in the prestigious urbanization, just 200 meters from the beach, on the New Golden Mile. Its strategic location offers close proximity to a wide variety of services, such as restaurants, supermarkets, and beach bars, ensuring convenience and accessibility to everything you need. Apartment Features: Built Area: 164 m<sup>2</sup>, including a 136 m<sup>2</sup> patio. Bedrooms: 2 spacious and bright bedrooms with built-in wardrobes. The master bedroom features direct access to a sunny terrace with south-facing orientation. Bathrooms: 2 elegant bathrooms with high-quality marble finishes, one equipped with a large bathtub. Living Room: A spacious and stylish living-dining room with a fireplace, creating a cozy and elegant atmosphere. Kitchen: Modern and fully equipped, designed for functionality and convenience. Residential Complex Amenities: Pools: 5 communal pools, including one heated for year-round use. Sports Facilities: Paddle and tennis courts. Green Areas: Expansive gardens with fountains, perfect for relaxation and enjoying the surroundings. Security: 24-hour security service with surveillance cameras. Additional Information: Orientation: South, offering natural light throughout the apartment. Year Built: 2000. Heating: Individual heating system. Access: Easy walking distance to the beach and local amenities. This apartment stands out not only for its excellent location and design but also for the incredible facilities offered by the urbanization. It is ideal as a permanent residence or as an investment on the Costa del Sol. For more information or to schedule a viewing, do not hesitate to contact us. This apartment could become your new home or investment on the Costa del Sol!