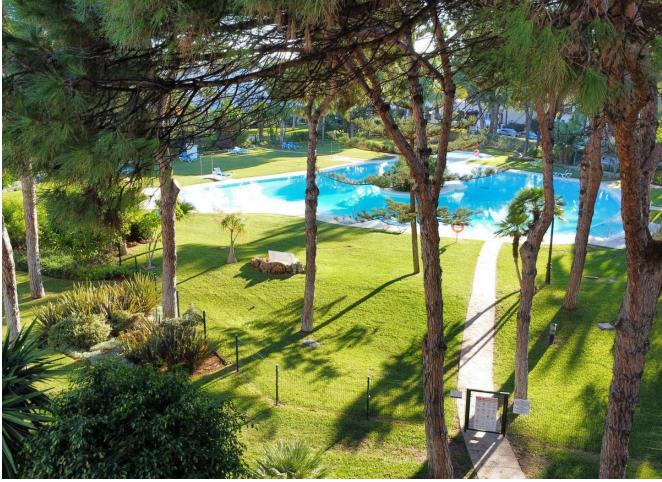

Exclusive Apartment in New Golden Mile This spacious and bright apartment is located in the prestigious urbanization, just 200 meters from the beach, on the New Golden Mile. Its strategic location offers close proximity to a wide variety of services, such as restaurants, supermarkets, and beach bars, ensuring convenience and accessibility to everything you need. Apartment Features: Built Area: 164 m<sup>2</sup>, including a 136 m<sup>2</sup> patio. Bedrooms: 2 spacious and bright bedrooms with built-in wardrobes. The master bedroom features direct access to a sunny terrace with south-facing orientation. Bathrooms: 2 elegant bathrooms with high-quality marble finishes, one equipped with a large bathtub. Living Room: A spacious and stylish living-dining room with a fireplace, creating a cozy and elegant atmosphere. Kitchen: Modern and fully equipped, designed for functionality and convenience. Residential Complex Amenities: Pools: 5 communal pools, including one heated for year-round use. Sports Facilities: Paddle and tennis courts. Green Areas: Expansive gardens with fountains, perfect for relaxation and enjoying the surroundings. Security: 24-hour security service with surveillance cameras. Additional Information: Orientation: South, offering natural light throughout the apartment. Year Built: 2000. Heating: Individual heating system. Access: Easy walking distance to the beach and local amenities. This apartment stands out not only for its excellent location and design but also for the incredible facilities offered by the urbanization. It is ideal as a permanent residence or as an investment on the Costa del Sol. For more information or to schedule a viewing, do not hesitate to contact us. This apartment could become your new home or investment on the Costa del Sol!