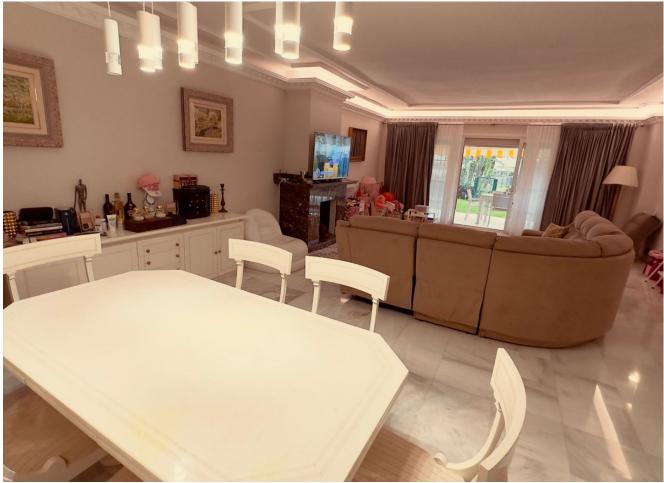

Exclusive Apartment in New Golden Mile This spacious and bright apartment is located in the prestigious urbanization, just 200 meters from the beach, on the New Golden Mile. Its strategic location offers close proximity to a wide variety of services, such as restaurants, supermarkets, and beach bars, ensuring convenience and accessibility to everything you need. Apartment Features: Built Area: 164 m<sup>2</sup>, including a 136 m<sup>2</sup> patio. Bedrooms: 2 spacious and bright bedrooms with built-in wardrobes. The master bedroom features direct access to a sunny terrace with south-facing orientation. Bathrooms: 2 elegant bathrooms with high-quality marble finishes, one equipped with a large bathtub. Living Room: A spacious and stylish living-dining room with a fireplace, creating a cozy and elegant atmosphere. Kitchen: Modern and fully equipped, designed for functionality and convenience. Residential Complex Amenities: Pools: 5 communal pools, including one heated for year-round use. Sports Facilities: Paddle and tennis courts. Green Areas: Expansive gardens with fountains, perfect for relaxation and enjoying the surroundings. Security: 24-hour security service with surveillance cameras. Additional Information: Orientation: South, offering natural light throughout the apartment. Year Built: 2000. Heating: Individual heating system. Access: Easy walking distance to the beach and local amenities. This apartment stands out not only for its excellent location and design but also for the incredible facilities offered by the urbanization. It is ideal as a permanent residence or as an investment on the Costa del Sol. For more information or to schedule a viewing, do not hesitate to contact us. This apartment could become your new home or investment on the Costa del Sol!