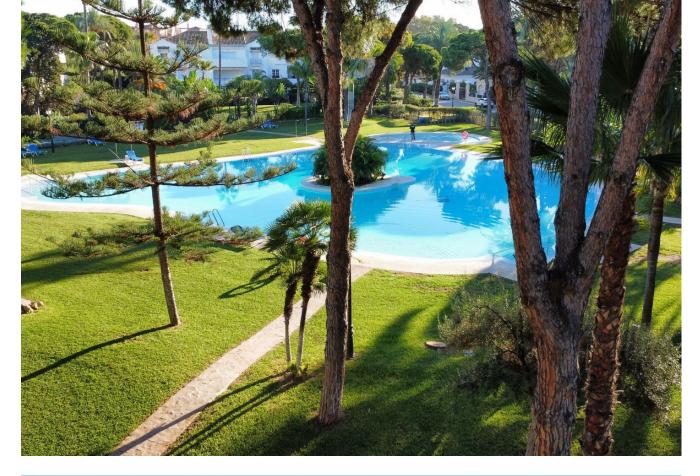

Exclusive Apartment in New Golden Mile This spacious and bright apartment is located in the prestigious urbanization, just 200 meters from the beach, on the New Golden Mile. Its strategic location offers close proximity to a wide variety of services, such as restaurants, supermarkets, and beach bars, ensuring convenience and accessibility to everything you need. Apartment Features: Built Area: 164 m<sup>2</sup>, including a 136 m<sup>2</sup> patio. Bedrooms: 2 spacious and bright bedrooms with built-in wardrobes. The master bedroom features direct access to a sunny terrace with south-facing orientation. Bathrooms: 2 elegant bathrooms with high-quality marble finishes, one equipped with a large bathtub. Living Room: A spacious and stylish living-dining room with a fireplace, creating a cozy and elegant atmosphere. Kitchen: Modern and fully equipped, designed for functionality and convenience. Residential Complex Amenities: Pools: 5 communal pools, including one heated for year-round use. Sports Facilities: Paddle and tennis courts. Green Areas: Expansive gardens with fountains, perfect for relaxation and enjoying the surroundings. Security: 24-hour security service with surveillance cameras. Additional Information: Orientation: South, offering natural light throughout the apartment. Year Built: 2000. Heating: Individual heating system. Access: Easy walking distance to the beach and local amenities. This apartment stands out not only for its excellent location and design but also for the incredible facilities offered by the urbanization. It is ideal as a permanent residence or as an investment on the Costa del Sol. For more information or to schedule a viewing, do not hesitate to contact us. This apartment could become your new home or investment on the Costa del Sol!