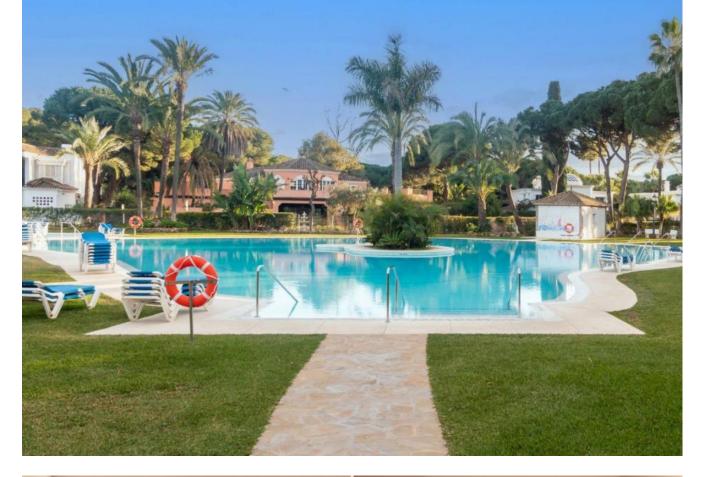

Exclusive Apartment in New Golden Mile This spacious and bright apartment is located in the prestigious urbanization, just 200 meters from the beach, on the New Golden Mile. Its strategic location offers close proximity to a wide variety of services, such as restaurants, supermarkets, and beach bars, ensuring convenience and accessibility to everything you need. Apartment Features: Built Area: 164 m<sup>2</sup>, including a 136 m<sup>2</sup> patio. Bedrooms: 2 spacious and bright bedrooms with built-in wardrobes. The master bedroom features direct access to a sunny terrace with south-facing orientation. Bathrooms: 2 elegant bathrooms with high-quality marble finishes, one equipped with a large bathtub. Living Room: A spacious and stylish living-dining room with a fireplace, creating a cozy and elegant atmosphere. Kitchen: Modern and fully equipped, designed for functionality and convenience. Residential Complex Amenities: Pools: 5 communal pools, including one heated for year-round use. Sports Facilities: Paddle and tennis courts. Green Areas: Expansive gardens with fountains, perfect for relaxation and enjoying the surroundings. Security: 24-hour security service with surveillance cameras. Additional Information: Orientation: South, offering natural light throughout the apartment. Year Built: 2000. Heating: Individual heating system. Access: Easy walking distance to the beach and local amenities. This apartment stands out not only for its excellent location and design but also for the incredible facilities offered by the urbanization. It is ideal as a permanent residence or as an investment on the Costa del Sol. For more information or to schedule a viewing, do not hesitate to contact us. This apartment could become your new home or investment on the Costa del Sol!