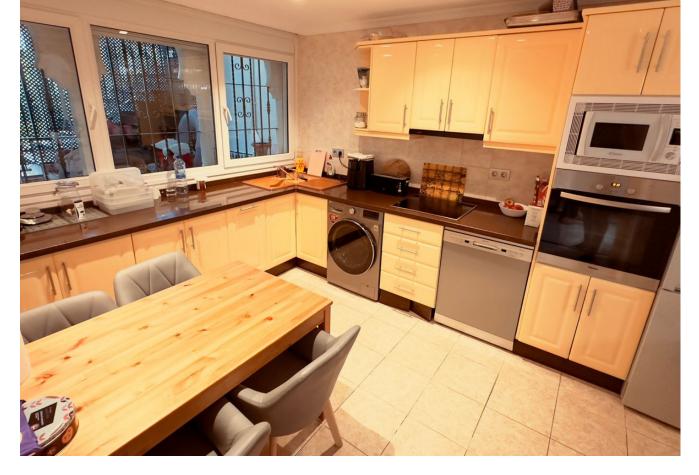

Exclusive Apartment in New Golden Mile This spacious and bright apartment is located in the prestigious urbanization, just 200 meters from the beach, on the New Golden Mile. Its strategic location offers close proximity to a wide variety of services, such as restaurants, supermarkets, and beach bars, ensuring convenience and accessibility to everything you need. Apartment Features: Built Area: 164 m<sup>2</sup>, including a 136 m<sup>2</sup> patio. Bedrooms: 2 spacious and bright bedrooms with built-in wardrobes. The master bedroom features direct access to a sunny terrace with south-facing orientation. Bathrooms: 2 elegant bathrooms with high-quality marble finishes, one equipped with a large bathtub. Living Room: A spacious and stylish living-dining room with a fireplace, creating a cozy and elegant atmosphere. Kitchen: Modern and fully equipped, designed for functionality and convenience. Residential Complex Amenities: Pools: 5 communal pools, including one heated for year-round use. Sports Facilities: Paddle and tennis courts. Green Areas: Expansive gardens with fountains, perfect for relaxation and enjoying the surroundings. Security: 24-hour security service with surveillance cameras. Additional Information: Orientation: South, offering natural light throughout the apartment. Year Built: 2000. Heating: Individual heating system. Access: Easy walking distance to the beach and local amenities. This apartment stands out not only for its excellent location and design but also for the incredible facilities offered by the urbanization. It is ideal as a permanent residence or as an investment on the Costa del Sol. For more information or to schedule a viewing, do not hesitate to contact us. This apartment could become your new home or investment on the Costa del Sol!