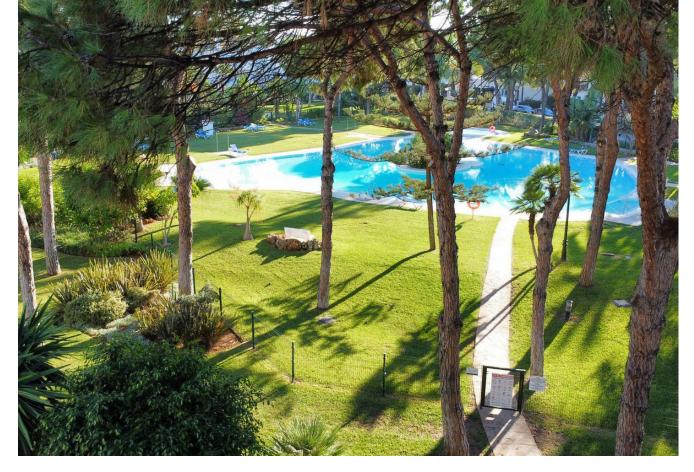

Exclusive Apartment in New Golden Mile This spacious and bright apartment is located in the prestigious urbanization, just 200 meters from the beach, on the New Golden Mile. Its strategic location offers close proximity to a wide variety of services, such as restaurants, supermarkets, and beach bars, ensuring convenience and accessibility to everything you need. Apartment Features: Built Area: 164 m<sup>2</sup>, including a 136 m<sup>2</sup> patio. Bedrooms: 2 spacious and bright bedrooms with built-in wardrobes. The master bedroom features direct access to a sunny terrace with south-facing orientation. Bathrooms: 2 elegant bathrooms with high-quality marble finishes, one equipped with a large bathtub. Living Room: A spacious and stylish living-dining room with a fireplace, creating a cozy and elegant atmosphere. Kitchen: Modern and fully equipped, designed for functionality and convenience. Residential Complex Amenities: Pools: 5 communal pools, including one heated for year-round use. Sports Facilities: Paddle and tennis courts. Green Areas: Expansive gardens with fountains, perfect for relaxation and enjoying the surroundings. Security: 24-hour security service with surveillance cameras. Additional Information: Orientation: South, offering natural light throughout the apartment. Year Built: 2000. Heating: Individual heating system. Access: Easy walking distance to the beach and local amenities. This apartment stands out not only for its excellent location and design but also for the incredible facilities offered by the urbanization. It is ideal as a permanent residence or as an investment on the Costa del Sol. For more information or to schedule a viewing, do not hesitate to contact us. This apartment could become your new home or investment on the Costa del Sol!