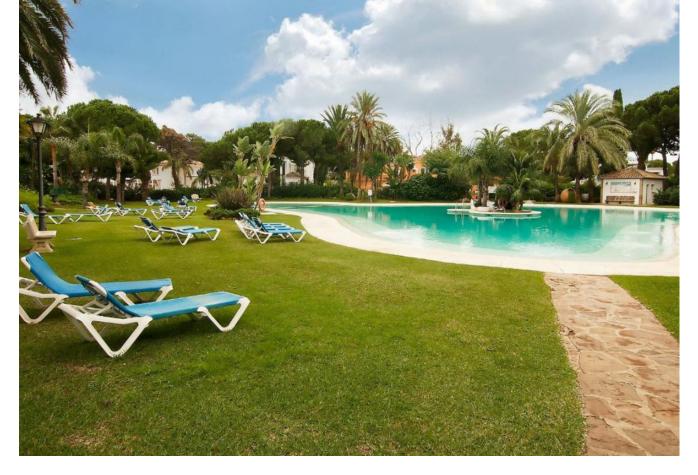

Exclusive Apartment in New Golden Mile This spacious and bright apartment is located in the prestigious urbanization, just 200 meters from the beach, on the New Golden Mile. Its strategic location offers close proximity to a wide variety of services, such as restaurants, supermarkets, and beach bars, ensuring convenience and accessibility to everything you need. Apartment Features: Built Area: 164 m<sup>2</sup>, including a 136 m<sup>2</sup> patio. Bedrooms: 2 spacious and bright bedrooms with built-in wardrobes. The master bedroom features direct access to a sunny terrace with south-facing orientation. Bathrooms: 2 elegant bathrooms with high-quality marble finishes, one equipped with a large bathtub. Living Room: A spacious and stylish living-dining room with a fireplace, creating a cozy and elegant atmosphere. Kitchen: Modern and fully equipped, designed for functionality and convenience. Residential Complex Amenities: Pools: 5 communal pools, including one heated for year-round use. Sports Facilities: Paddle and tennis courts. Green Areas: Expansive gardens with fountains, perfect for relaxation and enjoying the surroundings. Security: 24-hour security service with surveillance cameras. Additional Information: Orientation: South, offering natural light throughout the apartment. Year Built: 2000. Heating: Individual heating system. Access: Easy walking distance to the beach and local amenities. This apartment stands out not only for its excellent location and design but also for the incredible facilities offered by the urbanization. It is ideal as a permanent residence or as an investment on the Costa del Sol. For more information or to schedule a viewing, do not hesitate to contact us. This apartment could become your new home or investment on the Costa del Sol!