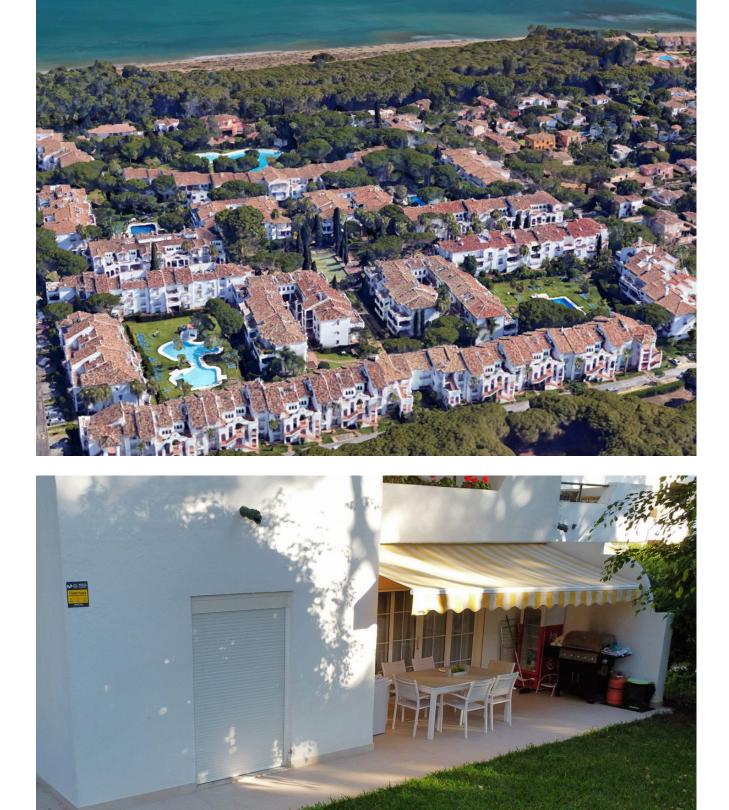

Exclusive Apartment in New Golden Mile This spacious and bright apartment is located in the prestigious urbanization, just 200 meters from the beach, on the New Golden Mile. Its strategic location offers close proximity to a wide variety of services, such as restaurants, supermarkets, and beach bars, ensuring convenience and accessibility to everything you need. Apartment Features: Built Area: 164 m<sup>2</sup>, including a 136 m<sup>2</sup> patio. Bedrooms: 2 spacious and bright bedrooms with built-in wardrobes. The master bedroom features direct access to a sunny terrace with south-facing orientation. Bathrooms: 2 elegant bathrooms with high-quality marble finishes, one equipped with a large bathtub. Living Room: A spacious and stylish living-dining room with a fireplace, creating a cozy and elegant atmosphere. Kitchen: Modern and fully equipped, designed for functionality and convenience. Residential Complex Amenities: Pools: 5 communal pools, including one heated for year-round use. Sports Facilities: Paddle and tennis courts. Green Areas: Expansive gardens with fountains, perfect for relaxation and enjoying the surroundings. Security: 24-hour security service with surveillance cameras. Additional Information: Orientation: South, offering natural light throughout the apartment. Year Built: 2000. Heating: Individual heating system. Access: Easy walking distance to the beach and local amenities. This apartment stands out not only for its excellent location and design but also for the incredible facilities offered by the urbanization. It is ideal as a permanent residence or as an investment on the Costa del Sol. For more information or to schedule a viewing, do not hesitate to contact us. This apartment could become your new home or investment on the Costa del Sol!