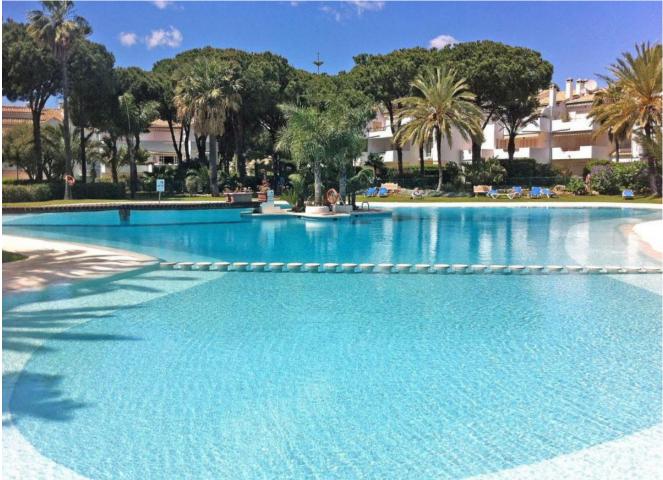

Exclusive Apartment in New Golden Mile This spacious and bright apartment is located in the prestigious urbanization, just 200 meters from the beach, on the New Golden Mile. Its strategic location offers close proximity to a wide variety of services, such as restaurants, supermarkets, and beach bars, ensuring convenience and accessibility to everything you need. Apartment Features: Built Area: 164 m<sup>2</sup>, including a 136 m<sup>2</sup> patio. Bedrooms: 2 spacious and bright bedrooms with built-in wardrobes. The master bedroom features direct access to a sunny terrace with south-facing orientation. Bathrooms: 2 elegant bathrooms with high-quality marble finishes, one equipped with a large bathtub. Living Room: A spacious and stylish living-dining room with a fireplace, creating a cozy and elegant atmosphere. Kitchen: Modern and fully equipped, designed for functionality and convenience. Residential Complex Amenities: Pools: 5 communal pools, including one heated for year-round use. Sports Facilities: Paddle and tennis courts. Green Areas: Expansive gardens with fountains, perfect for relaxation and enjoying the surroundings. Security: 24-hour security service with surveillance cameras. Additional Information: Orientation: South, offering natural light throughout the apartment. Year Built: 2000. Heating: Individual heating system. Access: Easy walking distance to the beach and local amenities. This apartment stands out not only for its excellent location and design but also for the incredible facilities offered by the urbanization. It is ideal as a permanent residence or as an investment on the Costa del Sol. For more information or to schedule a viewing, do not hesitate to contact us. This apartment could become your new home or investment on the Costa del Sol!