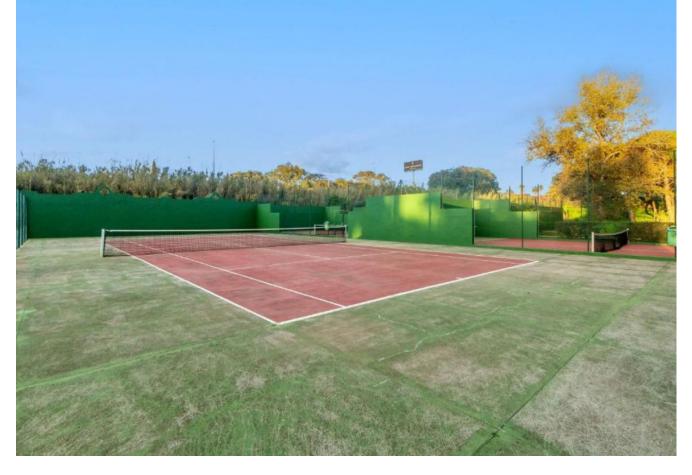

Exclusive Apartment in New Golden Mile This spacious and bright apartment is located in the prestigious urbanization, just 200 meters from the beach, on the New Golden Mile. Its strategic location offers close proximity to a wide variety of services, such as restaurants, supermarkets, and beach bars, ensuring convenience and accessibility to everything you need. Apartment Features: Built Area: 164 m<sup>2</sup>, including a 136 m<sup>2</sup> patio. Bedrooms: 2 spacious and bright bedrooms with built-in wardrobes. The master bedroom features direct access to a sunny terrace with south-facing orientation. Bathrooms: 2 elegant bathrooms with high-quality marble finishes, one equipped with a large bathtub. Living Room: A spacious and stylish living-dining room with a fireplace, creating a cozy and elegant atmosphere. Kitchen: Modern and fully equipped, designed for functionality and convenience. Residential Complex Amenities: Pools: 5 communal pools, including one heated for year-round use. Sports Facilities: Paddle and tennis courts. Green Areas: Expansive gardens with fountains, perfect for relaxation and enjoying the surroundings. Security: 24-hour security service with surveillance cameras. Additional Information: Orientation: South, offering natural light throughout the apartment. Year Built: 2000. Heating: Individual heating system. Access: Easy walking distance to the beach and local amenities. This apartment stands out not only for its excellent location and design but also for the incredible facilities offered by the urbanization. It is ideal as a permanent residence or as an investment on the Costa del Sol. For more information or to schedule a viewing, do not hesitate to contact us. This apartment could become your new home or investment on the Costa del Sol!