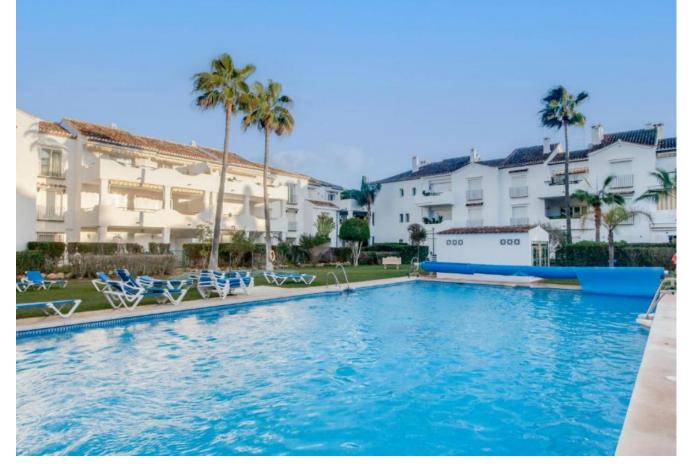

Exclusive Apartment in New Golden Mile This spacious and bright apartment is located in the prestigious urbanization, just 200 meters from the beach, on the New Golden Mile. Its strategic location offers close proximity to a wide variety of services, such as restaurants, supermarkets, and beach bars, ensuring convenience and accessibility to everything you need. Apartment Features: Built Area: 164 m<sup>2</sup>, including a 136 m<sup>2</sup> patio. Bedrooms: 2 spacious and bright bedrooms with built-in wardrobes. The master bedroom features direct access to a sunny terrace with south-facing orientation. Bathrooms: 2 elegant bathrooms with high-quality marble finishes, one equipped with a large bathtub. Living Room: A spacious and stylish living-dining room with a fireplace, creating a cozy and elegant atmosphere. Kitchen: Modern and fully equipped, designed for functionality and convenience. Residential Complex Amenities: Pools: 5 communal pools, including one heated for year-round use. Sports Facilities: Paddle and tennis courts. Green Areas: Expansive gardens with fountains, perfect for relaxation and enjoying the surroundings. Security: 24-hour security service with surveillance cameras. Additional Information: Orientation: South, offering natural light throughout the apartment. Year Built: 2000. Heating: Individual heating system. Access: Easy walking distance to the beach and local amenities. This apartment stands out not only for its excellent location and design but also for the incredible facilities offered by the urbanization. It is ideal as a permanent residence or as an investment on the Costa del Sol. For more information or to schedule a viewing, do not hesitate to contact us. This apartment could become your new home or investment on the Costa del Sol!