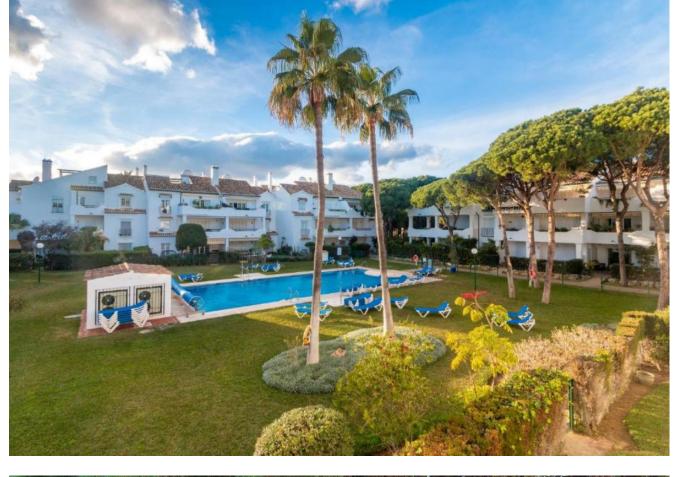

Exclusive Apartment in New Golden Mile This spacious and bright apartment is located in the prestigious urbanization, just 200 meters from the beach, on the New Golden Mile. Its strategic location offers close proximity to a wide variety of services, such as restaurants, supermarkets, and beach bars, ensuring convenience and accessibility to everything you need. Apartment Features: Built Area: 164 m<sup>2</sup>, including a 136 m<sup>2</sup> patio. Bedrooms: 2 spacious and bright bedrooms with built-in wardrobes. The master bedroom features direct access to a sunny terrace with south-facing orientation. Bathrooms: 2 elegant bathrooms with high-quality marble finishes, one equipped with a large bathtub. Living Room: A spacious and stylish living-dining room with a fireplace, creating a cozy and elegant atmosphere. Kitchen: Modern and fully equipped, designed for functionality and convenience. Residential Complex Amenities: Pools: 5 communal pools, including one heated for year-round use. Sports Facilities: Paddle and tennis courts. Green Areas: Expansive gardens with fountains, perfect for relaxation and enjoying the surroundings. Security: 24-hour security service with surveillance cameras. Additional Information: Orientation: South, offering natural light throughout the apartment. Year Built: 2000. Heating: Individual heating system. Access: Easy walking distance to the beach and local amenities. This apartment stands out not only for its excellent location and design but also for the incredible facilities offered by the urbanization. It is ideal as a permanent residence or as an investment on the Costa del Sol. For more information or to schedule a viewing, do not hesitate to contact us. This apartment could become your new home or investment on the Costa del Sol!