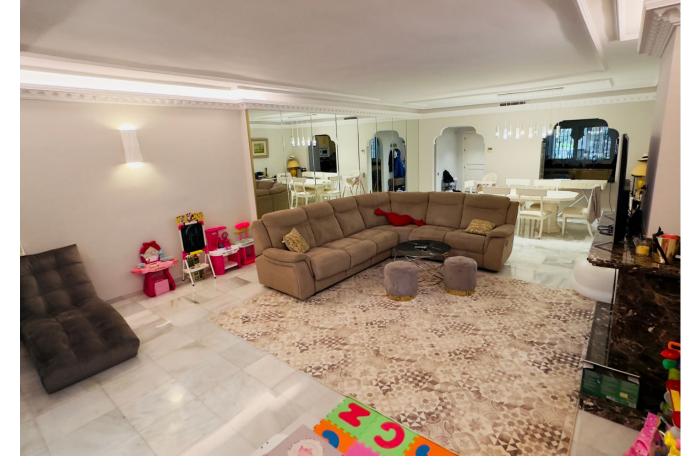

Exclusive Apartment in New Golden Mile This spacious and bright apartment is located in the prestigious urbanization, just 200 meters from the beach, on the New Golden Mile. Its strategic location offers close proximity to a wide variety of services, such as restaurants, supermarkets, and beach bars, ensuring convenience and accessibility to everything you need. Apartment Features: Built Area: 164 m<sup>2</sup>, including a 136 m<sup>2</sup> patio. Bedrooms: 2 spacious and bright bedrooms with built-in wardrobes. The master bedroom features direct access to a sunny terrace with south-facing orientation. Bathrooms: 2 elegant bathrooms with high-quality marble finishes, one equipped with a large bathtub. Living Room: A spacious and stylish living-dining room with a fireplace, creating a cozy and elegant atmosphere. Kitchen: Modern and fully equipped, designed for functionality and convenience. Residential Complex Amenities: Pools: 5 communal pools, including one heated for year-round use. Sports Facilities: Paddle and tennis courts. Green Areas: Expansive gardens with fountains, perfect for relaxation and enjoying the surroundings. Security: 24-hour security service with surveillance cameras. Additional Information: Orientation: South, offering natural light throughout the apartment. Year Built: 2000. Heating: Individual heating system. Access: Easy walking distance to the beach and local amenities. This apartment stands out not only for its excellent location and design but also for the incredible facilities offered by the urbanization. It is ideal as a permanent residence or as an investment on the Costa del Sol. For more information or to schedule a viewing, do not hesitate to contact us. This apartment could become your new home or investment on the Costa del Sol!