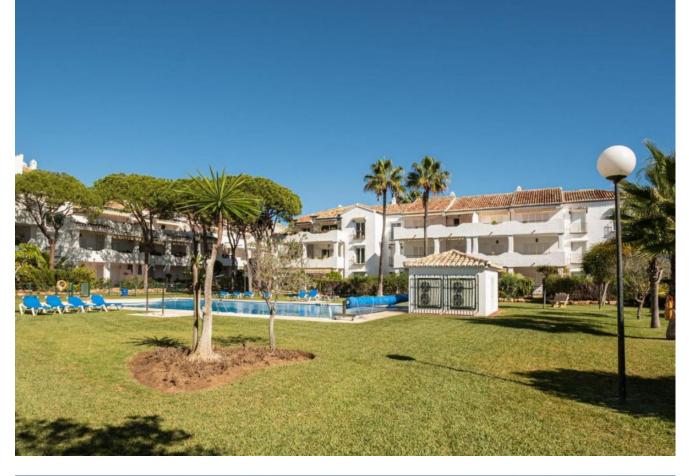

Exclusive Apartment in New Golden Mile This spacious and bright apartment is located in the prestigious urbanization, just 200 meters from the beach, on the New Golden Mile. Its strategic location offers close proximity to a wide variety of services, such as restaurants, supermarkets, and beach bars, ensuring convenience and accessibility to everything you need. Apartment Features: Built Area: 164 m<sup>2</sup>, including a 136 m<sup>2</sup> patio. Bedrooms: 2 spacious and bright bedrooms with built-in wardrobes. The master bedroom features direct access to a sunny terrace with south-facing orientation. Bathrooms: 2 elegant bathrooms with high-quality marble finishes, one equipped with a large bathtub. Living Room: A spacious and stylish living-dining room with a fireplace, creating a cozy and elegant atmosphere. Kitchen: Modern and fully equipped, designed for functionality and convenience. Residential Complex Amenities: Pools: 5 communal pools, including one heated for year-round use. Sports Facilities: Paddle and tennis courts. Green Areas: Expansive gardens with fountains, perfect for relaxation and enjoying the surroundings. Security: 24-hour security service with surveillance cameras. Additional Information: Orientation: South, offering natural light throughout the apartment. Year Built: 2000. Heating: Individual heating system. Access: Easy walking distance to the beach and local amenities. This apartment stands out not only for its excellent location and design but also for the incredible facilities offered by the urbanization. It is ideal as a permanent residence or as an investment on the Costa del Sol. For more information or to schedule a viewing, do not hesitate to contact us. This apartment could become your new home or investment on the Costa del Sol!