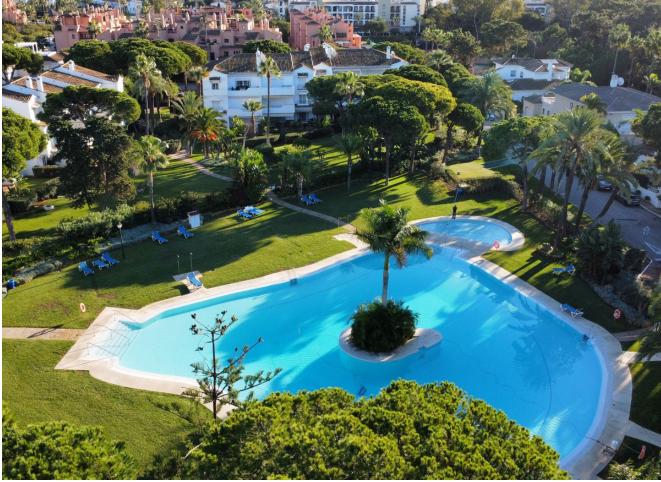

Exclusive Apartment in New Golden Mile This spacious and bright apartment is located in the prestigious urbanization, just 200 meters from the beach, on the New Golden Mile. Its strategic location offers close proximity to a wide variety of services, such as restaurants, supermarkets, and beach bars, ensuring convenience and accessibility to everything you need. Apartment Features: Built Area: 164 m<sup>2</sup>, including a 136 m<sup>2</sup> patio. Bedrooms: 2 spacious and bright bedrooms with built-in wardrobes. The master bedroom features direct access to a sunny terrace with south-facing orientation. Bathrooms: 2 elegant bathrooms with high-quality marble finishes, one equipped with a large bathtub. Living Room: A spacious and stylish living-dining room with a fireplace, creating a cozy and elegant atmosphere. Kitchen: Modern and fully equipped, designed for functionality and convenience. Residential Complex Amenities: Pools: 5 communal pools, including one heated for year-round use. Sports Facilities: Paddle and tennis courts. Green Areas: Expansive gardens with fountains, perfect for relaxation and enjoying the surroundings. Security: 24-hour security service with surveillance cameras. Additional Information: Orientation: South, offering natural light throughout the apartment. Year Built: 2000. Heating: Individual heating system. Access: Easy walking distance to the beach and local amenities. This apartment stands out not only for its excellent location and design but also for the incredible facilities offered by the urbanization. It is ideal as a permanent residence or as an investment on the Costa del Sol. For more information or to schedule a viewing, do not hesitate to contact us. This apartment could become your new home or investment on the Costa del Sol!