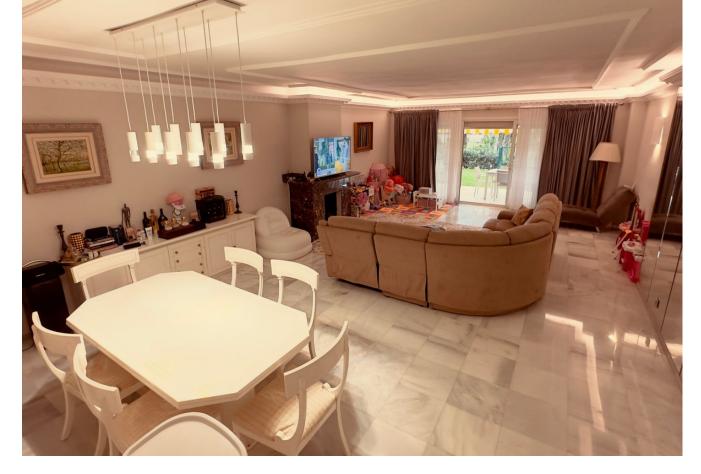

Exclusive Apartment in New Golden Mile This spacious and bright apartment is located in the prestigious urbanization, just 200 meters from the beach, on the New Golden Mile. Its strategic location offers close proximity to a wide variety of services, such as restaurants, supermarkets, and beach bars, ensuring convenience and accessibility to everything you need. Apartment Features: Built Area: 164 m<sup>2</sup>, including a 136 m<sup>2</sup> patio. Bedrooms: 2 spacious and bright bedrooms with built-in wardrobes. The master bedroom features direct access to a sunny terrace with south-facing orientation. Bathrooms: 2 elegant bathrooms with high-quality marble finishes, one equipped with a large bathtub. Living Room: A spacious and stylish living-dining room with a fireplace, creating a cozy and elegant atmosphere. Kitchen: Modern and fully equipped, designed for functionality and convenience. Residential Complex Amenities: Pools: 5 communal pools, including one heated for year-round use. Sports Facilities: Paddle and tennis courts. Green Areas: Expansive gardens with fountains, perfect for relaxation and enjoying the surroundings. Security: 24-hour security service with surveillance cameras. Additional Information: Orientation: South, offering natural light throughout the apartment. Year Built: 2000. Heating: Individual heating system. Access: Easy walking distance to the beach and local amenities. This apartment stands out not only for its excellent location and design but also for the incredible facilities offered by the urbanization. It is ideal as a permanent residence or as an investment on the Costa del Sol. For more information or to schedule a viewing, do not hesitate to contact us. This apartment could become your new home or investment on the Costa del Sol!