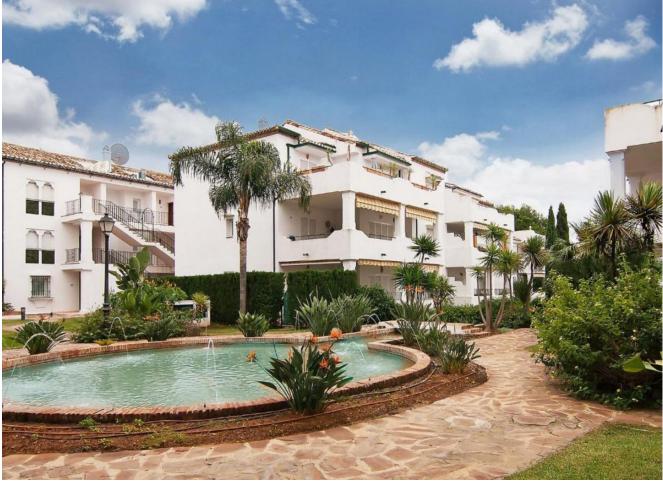

Exclusive Apartment in New Golden Mile This spacious and bright apartment is located in the prestigious urbanization, just 200 meters from the beach, on the New Golden Mile. Its strategic location offers close proximity to a wide variety of services, such as restaurants, supermarkets, and beach bars, ensuring convenience and accessibility to everything you need. Apartment Features: Built Area: 164 m<sup>2</sup>, including a 136 m<sup>2</sup> patio. Bedrooms: 2 spacious and bright bedrooms with built-in wardrobes. The master bedroom features direct access to a sunny terrace with south-facing orientation. Bathrooms: 2 elegant bathrooms with high-quality marble finishes, one equipped with a large bathtub. Living Room: A spacious and stylish living-dining room with a fireplace, creating a cozy and elegant atmosphere. Kitchen: Modern and fully equipped, designed for functionality and convenience. Residential Complex Amenities: Pools: 5 communal pools, including one heated for year-round use. Sports Facilities: Paddle and tennis courts. Green Areas: Expansive gardens with fountains, perfect for relaxation and enjoying the surroundings. Security: 24-hour security service with surveillance cameras. Additional Information: Orientation: South, offering natural light throughout the apartment. Year Built: 2000. Heating: Individual heating system. Access: Easy walking distance to the beach and local amenities. This apartment stands out not only for its excellent location and design but also for the incredible facilities offered by the urbanization. It is ideal as a permanent residence or as an investment on the Costa del Sol. For more information or to schedule a viewing, do not hesitate to contact us. This apartment could become your new home or investment on the Costa del Sol!