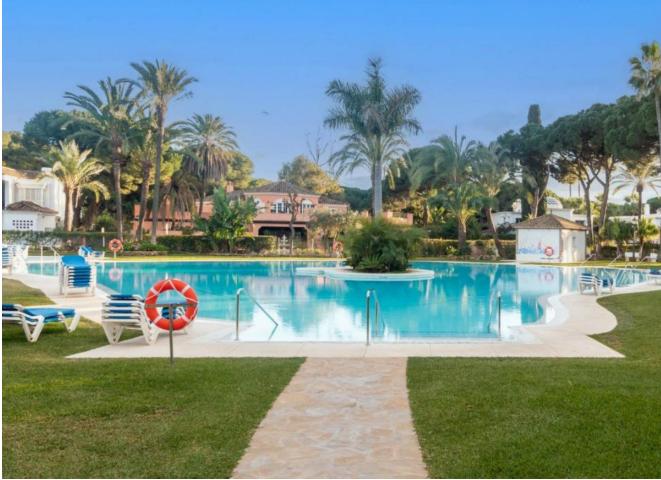

Exclusive Apartment in New Golden Mile This spacious and bright apartment is located in the prestigious urbanization, just 200 meters from the beach, on the New Golden Mile. Its strategic location offers close proximity to a wide variety of services, such as restaurants, supermarkets, and beach bars, ensuring convenience and accessibility to everything you need. Apartment Features: Built Area: 164 m<sup>2</sup>, including a 136 m<sup>2</sup> patio. Bedrooms: 2 spacious and bright bedrooms with built-in wardrobes. The master bedroom features direct access to a sunny terrace with south-facing orientation. Bathrooms: 2 elegant bathrooms with high-quality marble finishes, one equipped with a large bathtub. Living Room: A spacious and stylish living-dining room with a fireplace, creating a cozy and elegant atmosphere. Kitchen: Modern and fully equipped, designed for functionality and convenience. Residential Complex Amenities: Pools: 5 communal pools, including one heated for year-round use. Sports Facilities: Paddle and tennis courts. Green Areas: Expansive gardens with fountains, perfect for relaxation and enjoying the surroundings. Security: 24-hour security service with surveillance cameras. Additional Information: Orientation: South, offering natural light throughout the apartment. Year Built: 2000. Heating: Individual heating system. Access: Easy walking distance to the beach and local amenities. This apartment stands out not only for its excellent location and design but also for the incredible facilities offered by the urbanization. It is ideal as a permanent residence or as an investment on the Costa del Sol. For more information or to schedule a viewing, do not hesitate to contact us. This apartment could become your new home or investment on the Costa del Sol!