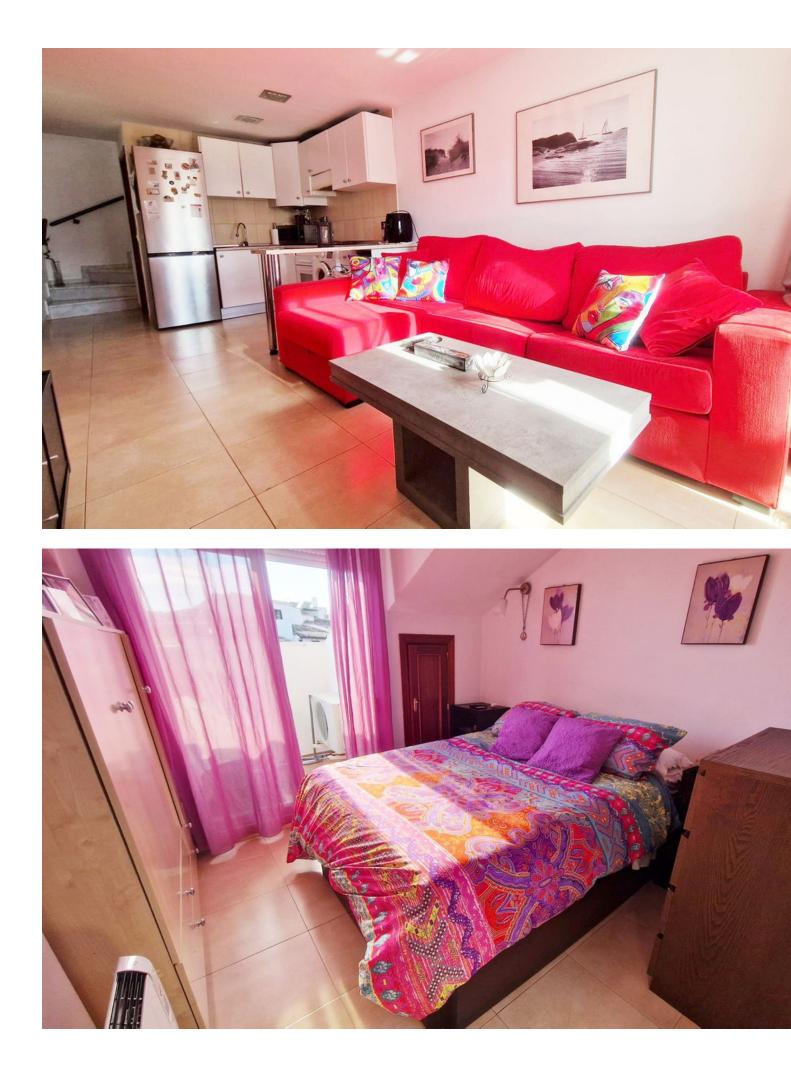

1 1 47 m2

Cozy duplex top floor apartment in the heart of Benalmadena pueblo walking distance to all amenities and transport. The property offers on the lower floor an open plan kitchen, cloak room and sunny terrace. On the upper level, you have the bedroom, the ensuite shower room, and a small terrace. It is set in a building from 2008 with lift and wheelchair access in an excellent location. Ideal for a couple! Penthouse Duplex, Benalmadena, Costa del Sol. 1 Bedroom, 1 Bathroom, Built 47 m<sup>2</sup>, Terrace 10 m<sup>2</sup>. Setting : Town, Commercial Area, Close To Shops. Orientation : South. Condition : Excellent. Climate Control : Air Conditioning. Views : Urban. Features : Lift, Near Transport, Private Terrace, Ensuite Bathroom, Access for people with reduced mobility, Double Glazing, Restaurant On Site. Furniture : Not Furnished. Kitchen : Fully Fitted. Security : Gated Complex, Entry Phone. Utilities : Electricity. Category : Holiday Homes, Investment, Resale.