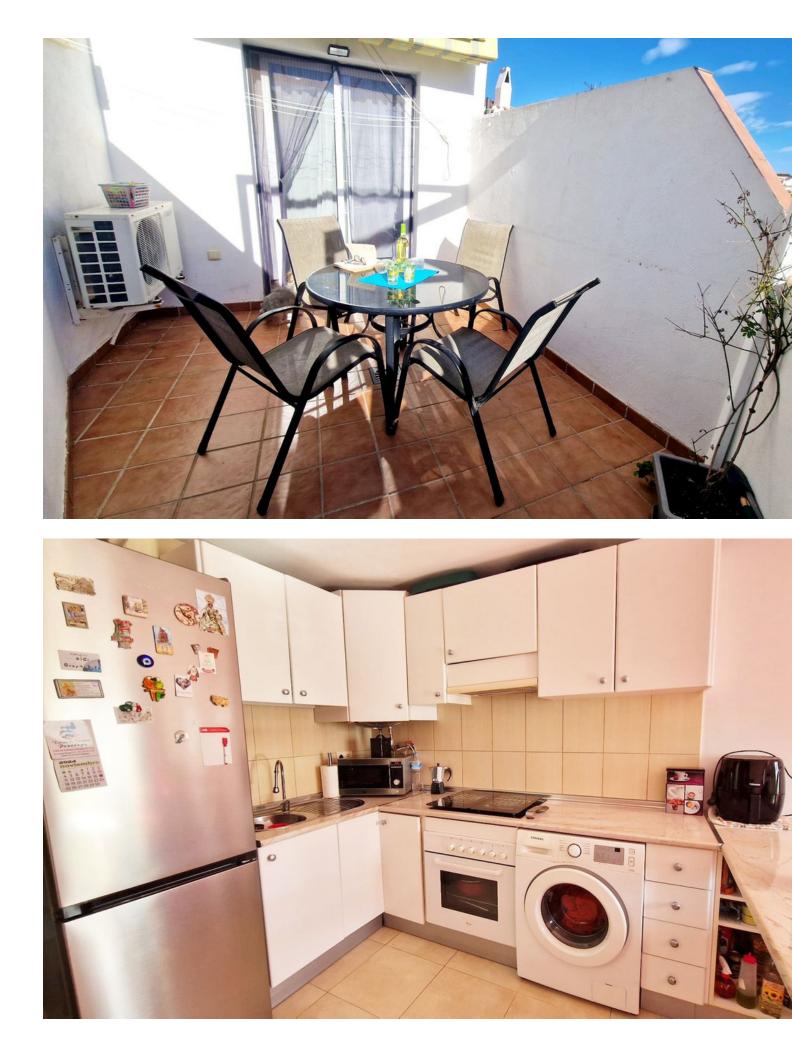

1 1 47 m2

Cozy duplex top floor apartment in the heart of Benalmadena pueblo walking distance to all amenities and transport. The property offers on the lower floor an open plan kitchen, cloak room and sunny terrace. On the upper level, you have the bedroom, the ensuite shower room, and a small terrace. It is set in a building from 2008 with lift and wheelchair access in an excellent location. Ideal for a couple! Penthouse Duplex, Benalmadena, Costa del Sol. 1 Bedroom, 1 Bathroom, Built 47 m<sup>2</sup>, Terrace 10 m<sup>2</sup>. Setting : Town, Commercial Area, Close To Shops. Orientation : South. Condition : Excellent. Climate Control : Air Conditioning. Views : Urban. Features : Lift, Near Transport, Private Terrace, Ensuite Bathroom, Access for people with reduced mobility, Double Glazing, Restaurant On Site. Furniture : Not Furnished. Kitchen : Fully Fitted. Security : Gated Complex, Entry Phone. Utilities : Electricity. Category : Holiday Homes, Investment, Resale.