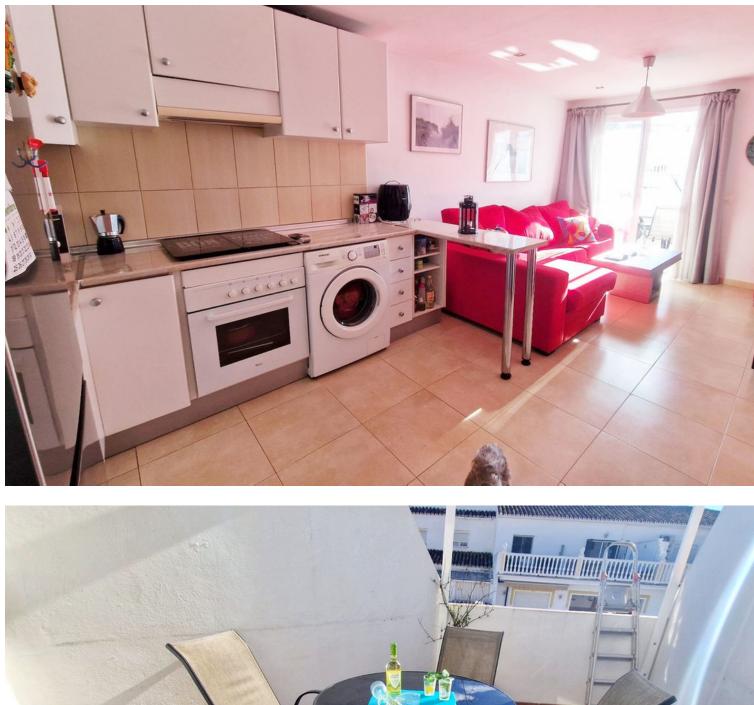

1 1 47 m2

Cozy duplex top floor apartment in the heart of Benalmadena pueblo walking distance to all amenities and transport. The property offers on the lower floor an open plan kitchen, cloak room and sunny terrace. On the upper level, you have the bedroom, the ensuite shower room, and a small terrace. It is set in a building from 2008 with lift and wheelchair access in an excellent location. Ideal for a couple! Penthouse Duplex, Benalmadena, Costa del Sol. 1 Bedroom, 1 Bathroom, Built 47 m<sup>2</sup>, Terrace 10 m<sup>2</sup>. Setting : Town, Commercial Area, Close To Shops. Orientation : South. Condition : Excellent. Climate Control : Air Conditioning. Views : Urban. Features : Lift, Near Transport, Private Terrace, Ensuite Bathroom, Access for people with reduced mobility, Double Glazing, Restaurant On Site. Furniture : Not Furnished. Kitchen : Fully Fitted. Security : Gated Complex, Entry Phone. Utilities : Electricity. Category : Holiday Homes, Investment, Resale.