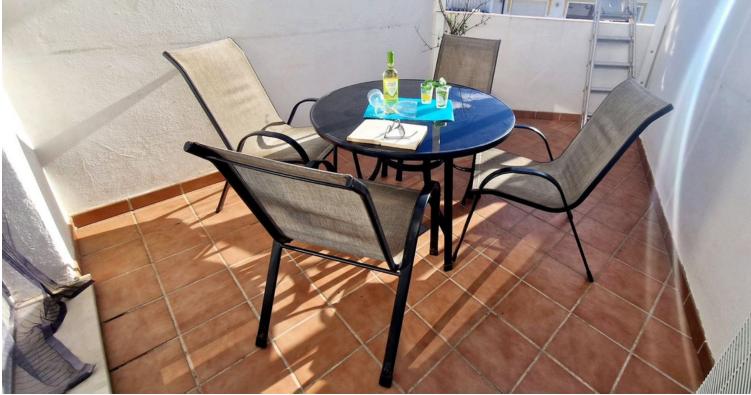

1 1 47 m2

Cozy duplex top floor apartment in the heart of Benalmadena pueblo walking distance to all amenities and transport. The property offers on the lower floor an open plan kitchen, cloak room and sunny terrace. On the upper level, you have the bedroom, the ensuite shower room, and a small terrace. It is set in a building from 2008 with lift and wheelchair access in an excellent location. Ideal for a couple! Penthouse Duplex, Benalmadena, Costa del Sol. 1 Bedroom, 1 Bathroom, Built 47 m<sup>2</sup>, Terrace 10 m<sup>2</sup>. Setting : Town, Commercial Area, Close To Shops. Orientation : South. Condition : Excellent. Climate Control : Air Conditioning. Views : Urban. Features : Lift, Near Transport, Private Terrace, Ensuite Bathroom, Access for people with reduced mobility, Double Glazing, Restaurant On Site. Furniture : Not Furnished. Kitchen : Fully Fitted. Security : Gated Complex, Entry Phone. Utilities : Electricity. Category : Holiday Homes, Investment, Resale.