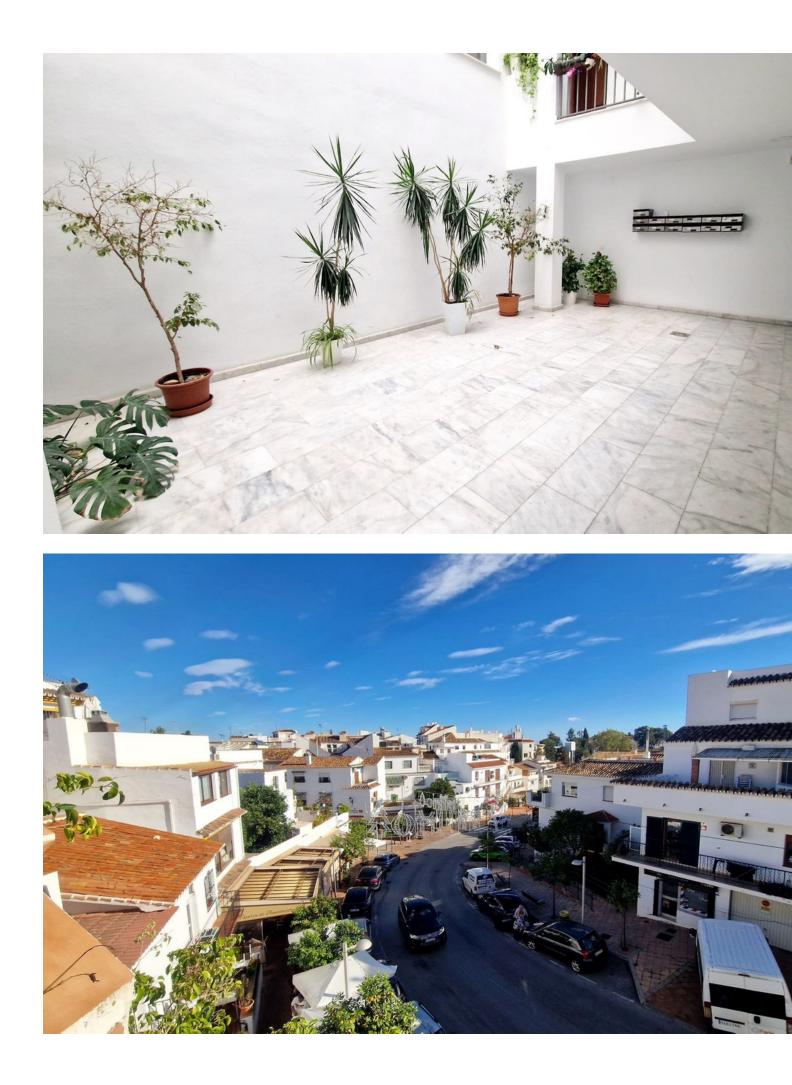

1 1 47 m2

Cozy duplex top floor apartment in the heart of Benalmadena pueblo walking distance to all amenities and transport. The property offers on the lower floor an open plan kitchen, cloak room and sunny terrace. On the upper level, you have the bedroom, the ensuite shower room, and a small terrace. It is set in a building from 2008 with lift and wheelchair access in an excellent location. Ideal for a couple! Penthouse Duplex, Benalmadena, Costa del Sol. 1 Bedroom, 1 Bathroom, Built 47 m<sup>2</sup>, Terrace 10 m<sup>2</sup>. Setting : Town, Commercial Area, Close To Shops. Orientation : South. Condition : Excellent. Climate Control : Air Conditioning. Views : Urban. Features : Lift, Near Transport, Private Terrace, Ensuite Bathroom, Access for people with reduced mobility, Double Glazing, Restaurant On Site. Furniture : Not Furnished. Kitchen : Fully Fitted. Security : Gated Complex, Entry Phone. Utilities : Electricity. Category : Holiday Homes, Investment, Resale.