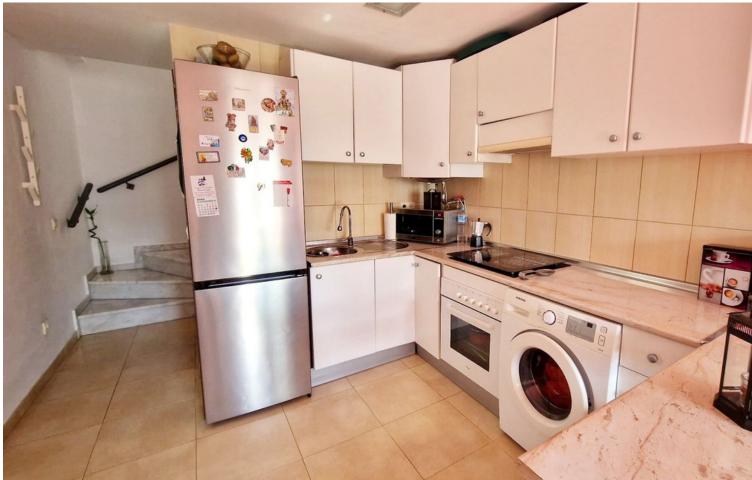

1 1 47 m2

Cozy duplex top floor apartment in the heart of Benalmadena pueblo walking distance to all amenities and transport. The property offers on the lower floor an open plan kitchen, cloak room and sunny terrace. On the upper level, you have the bedroom, the ensuite shower room, and a small terrace. It is set in a building from 2008 with lift and wheelchair access in an excellent location. Ideal for a couple! Penthouse Duplex, Benalmadena, Costa del Sol. 1 Bedroom, 1 Bathroom, Built 47 m<sup>2</sup>, Terrace 10 m<sup>2</sup>. Setting : Town, Commercial Area, Close To Shops. Orientation : South. Condition : Excellent. Climate Control : Air Conditioning. Views : Urban. Features : Lift, Near Transport, Private Terrace, Ensuite Bathroom, Access for people with reduced mobility, Double Glazing, Restaurant On Site. Furniture : Not Furnished. Kitchen : Fully Fitted. Security : Gated Complex, Entry Phone. Utilities : Electricity. Category : Holiday Homes, Investment, Resale.

Furniture Mot Furnished Climate Control

Kitchen V Fully Fitted

Category Holiday Homes Investment Resale