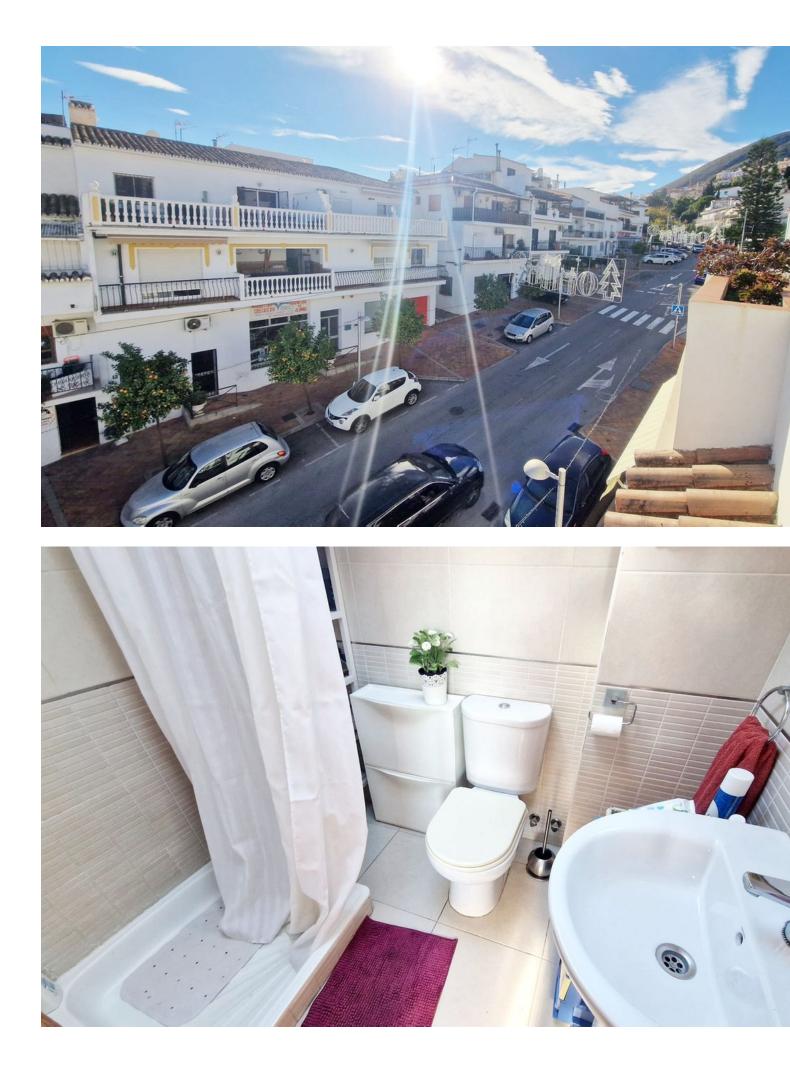

1 1 47 m2

Cozy duplex top floor apartment in the heart of Benalmadena pueblo walking distance to all amenities and transport. The property offers on the lower floor an open plan kitchen, cloak room and sunny terrace. On the upper level, you have the bedroom, the ensuite shower room, and a small terrace. It is set in a building from 2008 with lift and wheelchair access in an excellent location. Ideal for a couple! Penthouse Duplex, Benalmadena, Costa del Sol. 1 Bedroom, 1 Bathroom, Built 47 m<sup>2</sup>, Terrace 10 m<sup>2</sup>. Setting : Town, Commercial Area, Close To Shops. Orientation : South. Condition : Excellent. Climate Control : Air Conditioning. Views : Urban. Features : Lift, Near Transport, Private Terrace, Ensuite Bathroom, Access for people with reduced mobility, Double Glazing, Restaurant On Site. Furniture : Not Furnished. Kitchen : Fully Fitted. Security : Gated Complex, Entry Phone. Utilities : Electricity. Category : Holiday Homes, Investment, Resale.