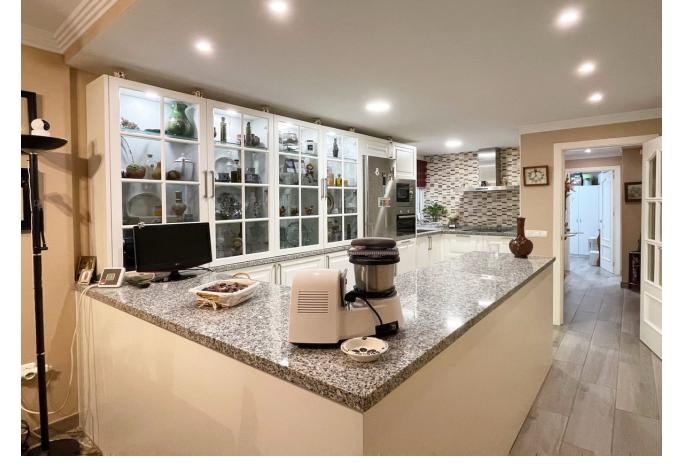

## Sales - Apartment - Fuengirola 380.000€

www.mibgroup.es +34 662 58 96 58 info@mibgroup.es

Ref.-ID: MIBGR4889941 Fuengirola Apartment

4

2

135 m<sup>2</sup>

In the heart of Fuengirola is this spectacular apartment, recently amended with a modern and cozy design that invites you to enjoy every corner. With its 4 large bedrooms, this home is perfect for families or who look for additional spaces to work or relax. The 2 completely renovated bathrooms offer comfort and style with high quality finishes. The open kitchen, integrated into the living room, becomes the soul of the house, ideal to share moments with family and friends. The luminosity is one of its greatest attractions thanks to its southern orientation, which fills the natural light space throughout the day. Climalit windows ensure excellent thermal and acoustic insulation, while air conditioning provides comfort at any time of the year. In addition, the building has an elevator, which facilitates access, and a community terrace where you can enjoy the outdoors in a quiet environment. Located in a central area, this appartment combines the tranquility of a home with the comfort of having everything within your reach: stores, restaurants, public transport and the beach, just a few steps away. This floor is more than a house, it is the ideal place to create unforgettable memories. Would you like to visit it? Contact us and make your dream come true!