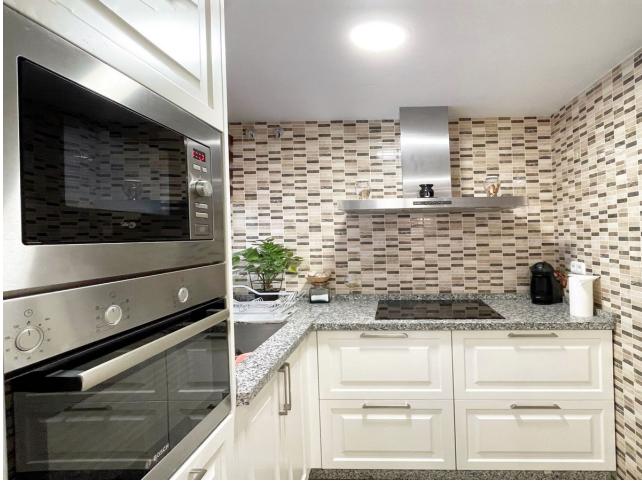

## Sales - Apartment - Fuengirola 380.000€

www.mibgroup.es +34 662 58 96 58 info@mibgroup.es

Ref.-ID: MIBGR4889941 Fuengirola Apartment

4

2

135 m<sup>2</sup>

In the heart of Fuengirola is this spectacular apartment, recently amended with a modern and cozy design that invites you to enjoy every corner. With its 4 large bedrooms, this home is perfect for families or who look for additional spaces to work or relax. The 2 completely renovated bathrooms offer comfort and style with high quality finishes. The open kitchen, integrated into the living room, becomes the soul of the house, ideal to share moments with family and friends. The luminosity is one of its greatest attractions thanks to its southern orientation, which fills the natural light space throughout the day. Climalit windows ensure excellent thermal and acoustic insulation, while air conditioning provides comfort at any time of the year. In addition, the building has an elevator, which facilitates access, and a community terrace where you can enjoy the outdoors in a quiet environment. Located in a central area, this appartment combines the tranquility of a home with the comfort of having everything within your reach: stores, restaurants, public transport and the beach, just a few steps away. This floor is more than a house, it is the ideal place to create unforgettable memories. Would you like to visit it? Contact us and make your dream come true!