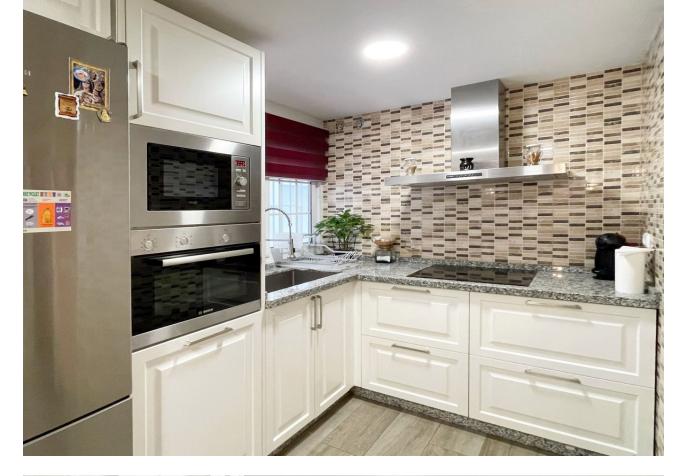

## Sales - Apartment - Fuengirola 380.000€

www.mibgroup.es +34 662 58 96 58 info@mibgroup.es

Ref.-ID: MIBGR4889941 Fuengirola Apartment

4

2

135 m<sup>2</sup>

In the heart of Fuengirola is this spectacular apartment, recently amended with a modern and cozy design that invites you to enjoy every corner. With its 4 large bedrooms, this home is perfect for families or who look for additional spaces to work or relax. The 2 completely renovated bathrooms offer comfort and style with high quality finishes. The open kitchen, integrated into the living room, becomes the soul of the house, ideal to share moments with family and friends. The luminosity is one of its greatest attractions thanks to its southern orientation, which fills the natural light space throughout the day. Climalit windows ensure excellent thermal and acoustic insulation, while air conditioning provides comfort at any time of the year. In addition, the building has an elevator, which facilitates access, and a community terrace where you can enjoy the outdoors in a quiet environment. Located in a central area, this appartment combines the tranquility of a home with the comfort of having everything within your reach: stores, restaurants, public transport and the beach, just a few steps away. This floor is more than a house, it is the ideal place to create unforgettable memories. Would you like to visit it? Contact us and make your dream come true!