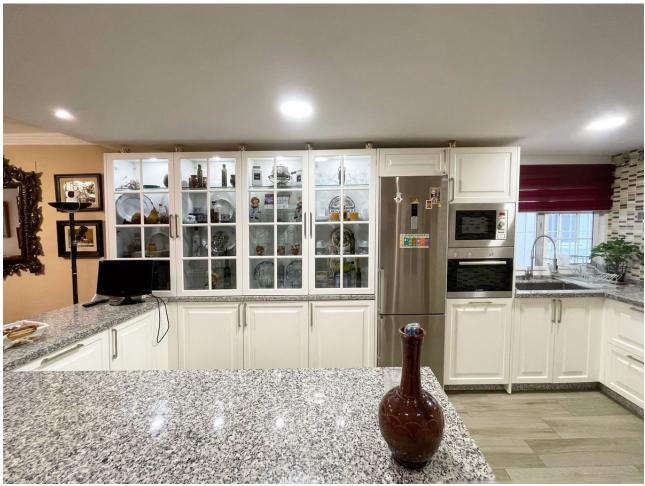

## Sales - Apartment - Fuengirola 380.000€

www.mibgroup.es +34 662 58 96 58 info@mibgroup.es

Ref.-ID: MIBGR4889941 Fuengirola Apartment

4

2

135 m<sup>2</sup>

In the heart of Fuengirola is this spectacular apartment, recently amended with a modern and cozy design that invites you to enjoy every corner. With its 4 large bedrooms, this home is perfect for families or who look for additional spaces to work or relax. The 2 completely renovated bathrooms offer comfort and style with high quality finishes. The open kitchen, integrated into the living room, becomes the soul of the house, ideal to share moments with family and friends. The luminosity is one of its greatest attractions thanks to its southern orientation, which fills the natural light space throughout the day. Climalit windows ensure excellent thermal and acoustic insulation, while air conditioning provides comfort at any time of the year. In addition, the building has an elevator, which facilitates access, and a community terrace where you can enjoy the outdoors in a quiet environment. Located in a central area, this appartment combines the tranquility of a home with the comfort of having everything within your reach: stores, restaurants, public transport and the beach, just a few steps away. This floor is more than a house, it is the ideal place to create unforgettable memories. Would you like to visit it? Contact us and make your dream come true!