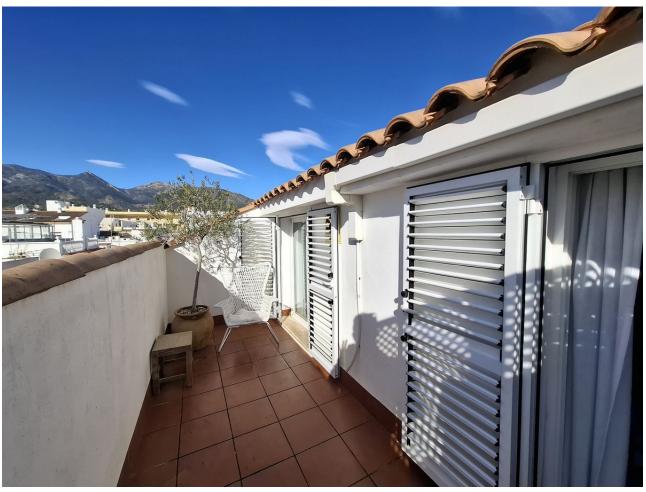

## Sales - Apartment - Marbella 625.000€

www.mibgroup.es +34 662 58 96 58 info@mibgroup.es Community: 1,032 EUR / year IBI: 692 EUR / year Rubbish: 66 EUR / year

3

2

122 m2

Lovely location to live in a penthouse in Marbella centre, 100m from La Bajadilla Beach. This very nice duplex penthouse has 3 orientations (East, West and North), for ideal natural ventilation: it is located on the 2nd floor and on the under-roof of a building with a lift, newly built in 2012. The property has a total constructed area of 122m2, of which 77m2 correspond to the floor with the entrance to the house and the remaining 44m2 correspond to the under-roof floor, in addition to having approximately 15m2 additional between terrace and balconies. It is distributed in a hall, independent kitchen with window, three bedrooms (one on the ground floor and two on the duplex floor), two bathrooms with window (one on each floor), distributor, living room. Each bedroom has its built-in wardrobe and makes very good use of the space; the kitchen is equipped with top brand appliances, and has a window to a patio ideal for hanging and drying clothes. A lot of privacy from the private terrace that enjoys of open panoramic views of the Old Town, the Cathedral, and the beautiful mountain La Concha. This property is suitable for wheelchairs, there are no steps to prevent access. This building, which is only 12 years old, is located just a few steps from the Marbella promenade, in one of the most sought-after areas for living and for tourist rentals: the building has no restrictions for obtaining a tourist license.