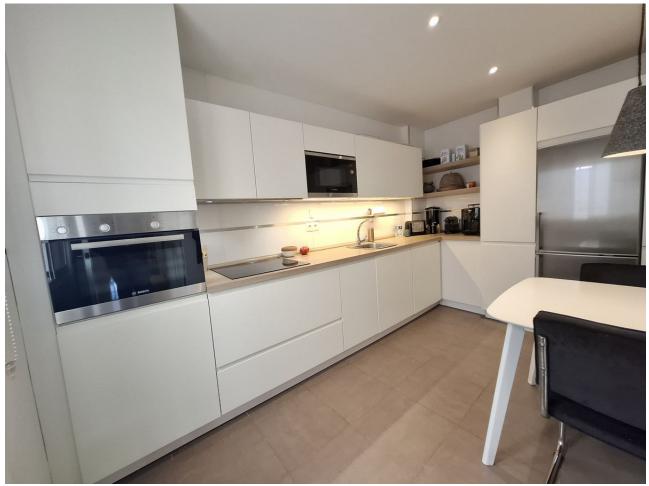

## Sales - Apartment - Marbella 625.000€

www.mibgroup.es +34 662 58 96 58 info@mibgroup.es Community: 1,032 EUR / year IBI: 692 EUR / year Rubbish: 66 EUR / year

3

2

122 m2

Lovely location to live in a penthouse in Marbella centre, 100m from La Bajadilla Beach. This very nice duplex penthouse has 3 orientations (East, West and North), for ideal natural ventilation: it is located on the 2nd floor and on the under-roof of a building with a lift, newly built in 2012. The property has a total constructed area of 122m2, of which 77m2 correspond to the floor with the entrance to the house and the remaining 44m2 correspond to the under-roof floor, in addition to having approximately 15m2 additional between terrace and balconies. It is distributed in a hall, independent kitchen with window, three bedrooms (one on the ground floor and two on the duplex floor), two bathrooms with window (one on each floor), distributor, living room. Each bedroom has its built-in wardrobe and makes very good use of the space; the kitchen is equipped with top brand appliances, and has a window to a patio ideal for hanging and drying clothes. A lot of privacy from the private terrace that enjoys of open panoramic views of the Old Town, the Cathedral, and the beautiful mountain La Concha. This property is suitable for wheelchairs, there are no steps to prevent access. This building, which is only 12 years old, is located just a few steps from the Marbella promenade, in one of the most sought-after areas for living and for tourist rentals: the building has no restrictions for obtaining a tourist license.