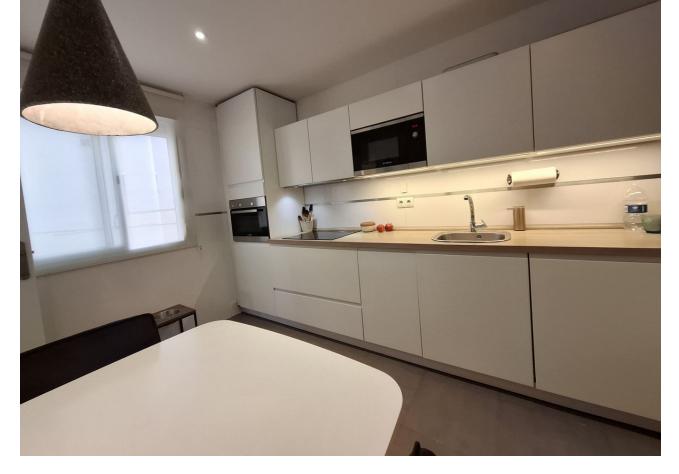

## Sales - Apartment - Marbella 625.000€

www.mibgroup.es +34 662 58 96 58 info@mibgroup.es Community: 1,032 EUR / year IBI: 692 EUR / year Rubbish: 66 EUR / year

3

2

122 m2

Lovely location to live in a penthouse in Marbella centre, 100m from La Bajadilla Beach. This very nice duplex penthouse has 3 orientations (East, West and North), for ideal natural ventilation: it is located on the 2nd floor and on the under-roof of a building with a lift, newly built in 2012. The property has a total constructed area of 122m2, of which 77m2 correspond to the floor with the entrance to the house and the remaining 44m2 correspond to the under-roof floor, in addition to having approximately 15m2 additional between terrace and balconies. It is distributed in a hall, independent kitchen with window, three bedrooms (one on the ground floor and two on the duplex floor), two bathrooms with window (one on each floor), distributor, living room. Each bedroom has its built-in wardrobe and makes very good use of the space; the kitchen is equipped with top brand appliances, and has a window to a patio ideal for hanging and drying clothes. A lot of privacy from the private terrace that enjoys of open panoramic views of the Old Town, the Cathedral, and the beautiful mountain La Concha. This property is suitable for wheelchairs, there are no steps to prevent access. This building, which is only 12 years old, is located just a few steps from the Marbella promenade, in one of the most sought-after areas for living and for tourist rentals: the building has no restrictions for obtaining a tourist license.