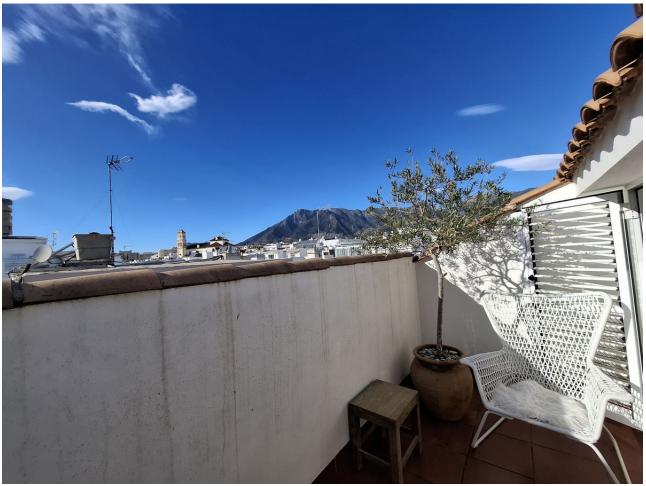

## Sales - Apartment - Marbella 625.000€

www.mibgroup.es +34 662 58 96 58 info@mibgroup.es Community: 1,032 EUR / year IBI: 692 EUR / year Rubbish: 66 EUR / year

3

2

122 m2

Lovely location to live in a penthouse in Marbella centre, 100m from La Bajadilla Beach. This very nice duplex penthouse has 3 orientations (East, West and North), for ideal natural ventilation: it is located on the 2nd floor and on the under-roof of a building with a lift, newly built in 2012. The property has a total constructed area of 122m2, of which 77m2 correspond to the floor with the entrance to the house and the remaining 44m2 correspond to the under-roof floor, in addition to having approximately 15m2 additional between terrace and balconies. It is distributed in a hall, independent kitchen with window, three bedrooms (one on the ground floor and two on the duplex floor), two bathrooms with window (one on each floor), distributor, living room. Each bedroom has its built-in wardrobe and makes very good use of the space; the kitchen is equipped with top brand appliances, and has a window to a patio ideal for hanging and drying clothes. A lot of privacy from the private terrace that enjoys of open panoramic views of the Old Town, the Cathedral, and the beautiful mountain La Concha. This property is suitable for wheelchairs, there are no steps to prevent access. This building, which is only 12 years old, is located just a few steps from the Marbella promenade, in one of the most sought-after areas for living and for tourist rentals: the building has no restrictions for obtaining a tourist license.