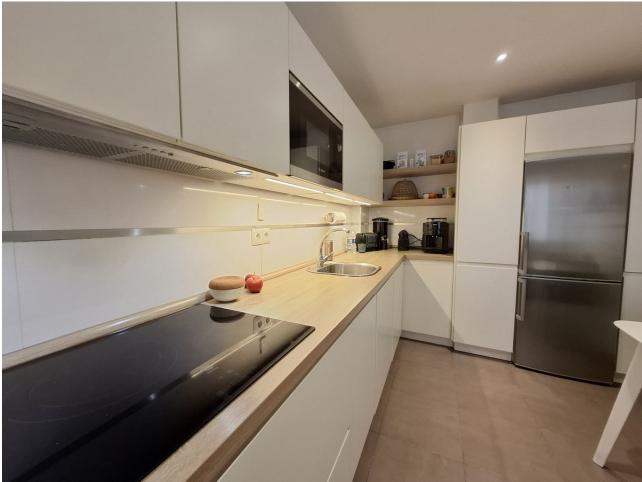

## Sales - Apartment - Marbella 625.000€

www.mibgroup.es +34 662 58 96 58 info@mibgroup.es Community: 1,032 EUR / year IBI: 692 EUR / year Rubbish: 66 EUR / year

3

2

122 m2

Lovely location to live in a penthouse in Marbella centre, 100m from La Bajadilla Beach. This very nice duplex penthouse has 3 orientations (East, West and North), for ideal natural ventilation: it is located on the 2nd floor and on the under-roof of a building with a lift, newly built in 2012. The property has a total constructed area of 122m2, of which 77m2 correspond to the floor with the entrance to the house and the remaining 44m2 correspond to the under-roof floor, in addition to having approximately 15m2 additional between terrace and balconies. It is distributed in a hall, independent kitchen with window, three bedrooms (one on the ground floor and two on the duplex floor), two bathrooms with window (one on each floor), distributor, living room. Each bedroom has its built-in wardrobe and makes very good use of the space; the kitchen is equipped with top brand appliances, and has a window to a patio ideal for hanging and drying clothes. A lot of privacy from the private terrace that enjoys of open panoramic views of the Old Town, the Cathedral, and the beautiful mountain La Concha. This property is suitable for wheelchairs, there are no steps to prevent access. This building, which is only 12 years old, is located just a few steps from the Marbella promenade, in one of the most sought-after areas for living and for tourist rentals: the building has no restrictions for obtaining a tourist license.