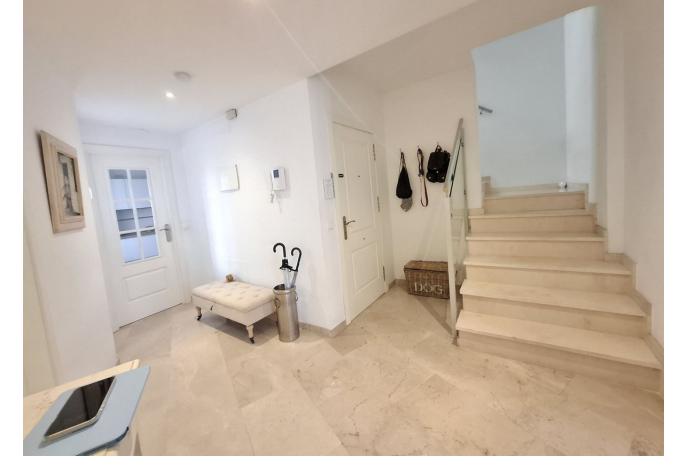

## Sales - Apartment - Marbella 625.000€

www.mibgroup.es +34 662 58 96 58 info@mibgroup.es Community: 1,032 EUR / year IBI: 692 EUR / year Rubbish: 66 EUR / year

3

2

122 m2

Lovely location to live in a penthouse in Marbella centre, 100m from La Bajadilla Beach. This very nice duplex penthouse has 3 orientations (East, West and North), for ideal natural ventilation: it is located on the 2nd floor and on the under-roof of a building with a lift, newly built in 2012. The property has a total constructed area of 122m2, of which 77m2 correspond to the floor with the entrance to the house and the remaining 44m2 correspond to the under-roof floor, in addition to having approximately 15m2 additional between terrace and balconies. It is distributed in a hall, independent kitchen with window, three bedrooms (one on the ground floor and two on the duplex floor), two bathrooms with window (one on each floor), distributor, living room. Each bedroom has its built-in wardrobe and makes very good use of the space; the kitchen is equipped with top brand appliances, and has a window to a patio ideal for hanging and drying clothes. A lot of privacy from the private terrace that enjoys of open panoramic views of the Old Town, the Cathedral, and the beautiful mountain La Concha. This property is suitable for wheelchairs, there are no steps to prevent access. This building, which is only 12 years old, is located just a few steps from the Marbella promenade, in one of the most sought-after areas for living and for tourist rentals: the building has no restrictions for obtaining a tourist license.