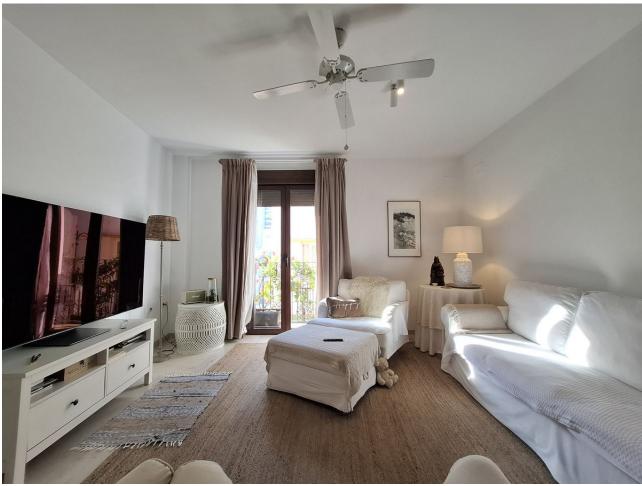

## Sales - Apartment - Marbella 625.000€

www.mibgroup.es +34 662 58 96 58 info@mibgroup.es Community: 1,032 EUR / year IBI: 692 EUR / year Rubbish: 66 EUR / year

3

2

122 m2

Lovely location to live in a penthouse in Marbella centre, 100m from La Bajadilla Beach. This very nice duplex penthouse has 3 orientations (East, West and North), for ideal natural ventilation: it is located on the 2nd floor and on the under-roof of a building with a lift, newly built in 2012. The property has a total constructed area of 122m2, of which 77m2 correspond to the floor with the entrance to the house and the remaining 44m2 correspond to the under-roof floor, in addition to having approximately 15m2 additional between terrace and balconies. It is distributed in a hall, independent kitchen with window, three bedrooms (one on the ground floor and two on the duplex floor), two bathrooms with window (one on each floor), distributor, living room. Each bedroom has its built-in wardrobe and makes very good use of the space; the kitchen is equipped with top brand appliances, and has a window to a patio ideal for hanging and drying clothes. A lot of privacy from the private terrace that enjoys of open panoramic views of the Old Town, the Cathedral, and the beautiful mountain La Concha. This property is suitable for wheelchairs, there are no steps to prevent access. This building, which is only 12 years old, is located just a few steps from the Marbella promenade, in one of the most sought-after areas for living and for tourist rentals: the building has no restrictions for obtaining a tourist license.