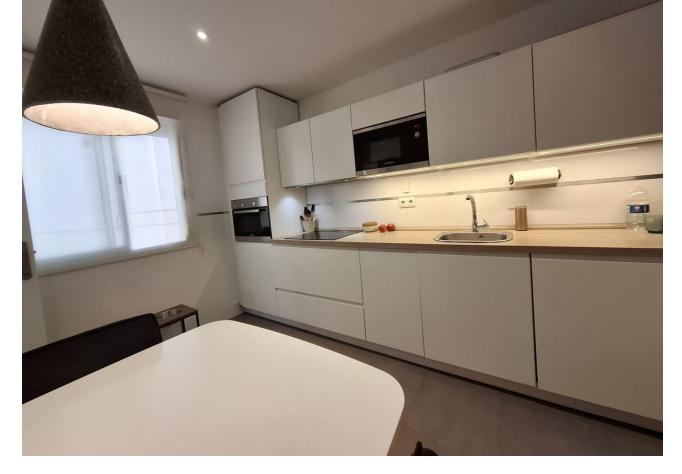

## Sales - Apartment - Marbella 625.000€

www.mibgroup.es +34 662 58 96 58 info@mibgroup.es Community: 1,032 EUR / year IBI: 692 EUR / year Rubbish: 66 EUR / year

3

2

122 m2

Lovely location to live in a penthouse in Marbella centre, 100m from La Bajadilla Beach. This very nice duplex penthouse has 3 orientations (East, West and North), for ideal natural ventilation: it is located on the 2nd floor and on the under-roof of a building with a lift, newly built in 2012. The property has a total constructed area of 122m2, of which 77m2 correspond to the floor with the entrance to the house and the remaining 44m2 correspond to the under-roof floor, in addition to having approximately 15m2 additional between terrace and balconies. It is distributed in a hall, independent kitchen with window, three bedrooms (one on the ground floor and two on the duplex floor), two bathrooms with window (one on each floor), distributor, living room. Each bedroom has its built-in wardrobe and makes very good use of the space; the kitchen is equipped with top brand appliances, and has a window to a patio ideal for hanging and drying clothes. A lot of privacy from the private terrace that enjoys of open panoramic views of the Old Town, the Cathedral, and the beautiful mountain La Concha. This property is suitable for wheelchairs, there are no steps to prevent access. This building, which is only 12 years old, is located just a few steps from the Marbella promenade, in one of the most sought-after areas for living and for tourist rentals: the building has no restrictions for obtaining a tourist license.