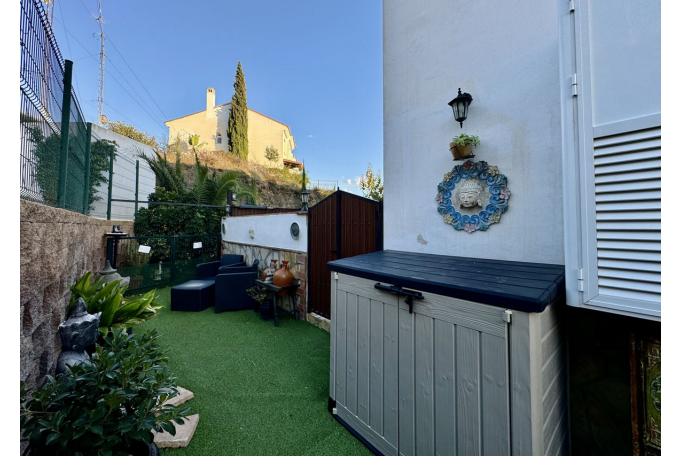

75 m2

Exclusive semi-detached villa in El Faro, surrounded by nature and ready to move into. This corner semi-detached house, situated in an idyllic and tranquil setting in El Faro, offers total privacy as there are no neighbours on one side. The property has been completely repainted, both inside and out, and has been renovated with high quality materials. On the ground floor, you will find a spacious and bright living-dining room, a fully equipped independent kitchen and a guest toilet. From the living room, you access a terrace with a private garden that includes a jacuzzi, surrounded by awnings that provide shade and privacy, ideal for enjoying relaxing moments outdoors. The upper floor houses three spacious and bright bedrooms, designed for the comfort of the whole family, along with two complete bathrooms, one of them en suite. Additional features of the property include security gates, armoured front door, and two parking spaces (one on the property and one on the front porch). The price also includes a storage room of 22 m² with two levels and work already done. The urbanisation offers two communal swimming pools, while the property incorporates eight solar panels, a water decalcification system and four air conditioning machines discreetly located in a side corridor. With double glazed climalit windows, which guarantee excellent acoustic and thermal insulation, this villa is the perfect option for those looking for a comfortable and peaceful home on the Costa del Sol. Don't miss the opportunity to make it yours!