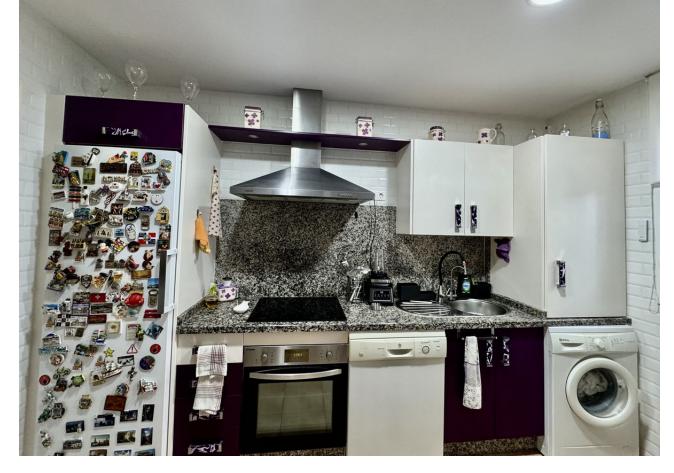

75 m2

Exclusive semi-detached villa in El Faro, surrounded by nature and ready to move into. This corner semi-detached house, situated in an idyllic and tranquil setting in El Faro, offers total privacy as there are no neighbours on one side. The property has been completely repainted, both inside and out, and has been renovated with high quality materials. On the ground floor, you will find a spacious and bright living-dining room, a fully equipped independent kitchen and a guest toilet. From the living room, you access a terrace with a private garden that includes a jacuzzi, surrounded by awnings that provide shade and privacy, ideal for enjoying relaxing moments outdoors. The upper floor houses three spacious and bright bedrooms, designed for the comfort of the whole family, along with two complete bathrooms, one of them en suite. Additional features of the property include security gates, armoured front door, and two parking spaces (one on the property and one on the front porch). The price also includes a storage room of 22 m² with two levels and work already done. The urbanisation offers two communal swimming pools, while the property incorporates eight solar panels, a water decalcification system and four air conditioning machines discreetly located in a side corridor. With double glazed climalit windows, which guarantee excellent acoustic and thermal insulation, this villa is the perfect option for those looking for a comfortable and peaceful home on the Costa del Sol. Don't miss the opportunity to make it yours!