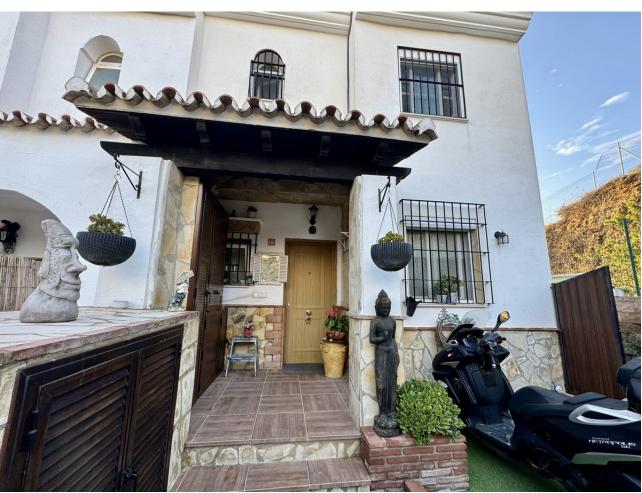

75 m2

Exclusive semi-detached villa in El Faro, surrounded by nature and ready to move into. This corner semi-detached house, situated in an idyllic and tranquil setting in El Faro, offers total privacy as there are no neighbours on one side. The property has been completely repainted, both inside and out, and has been renovated with high quality materials. On the ground floor, you will find a spacious and bright living-dining room, a fully equipped independent kitchen and a guest toilet. From the living room, you access a terrace with a private garden that includes a jacuzzi, surrounded by awnings that provide shade and privacy, ideal for enjoying relaxing moments outdoors. The upper floor houses three spacious and bright bedrooms, designed for the comfort of the whole family, along with two complete bathrooms, one of them en suite. Additional features of the property include security gates, armoured front door, and two parking spaces (one on the property and one on the front porch). The price also includes a storage room of 22 m² with two levels and work already done. The urbanisation offers two communal swimming pools, while the property incorporates eight solar panels, a water decalcification system and four air conditioning machines discreetly located in a side corridor. With double glazed climalit windows, which guarantee excellent acoustic and thermal insulation, this villa is the perfect option for those looking for a comfortable and peaceful home on the Costa del Sol. Don't miss the opportunity to make it yours!