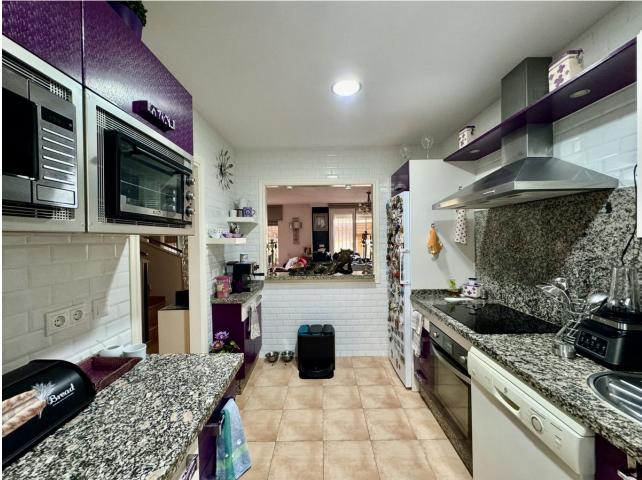

75 m2

Exclusive semi-detached villa in El Faro, surrounded by nature and ready to move into. This corner semi-detached house, situated in an idyllic and tranquil setting in El Faro, offers total privacy as there are no neighbours on one side. The property has been completely repainted, both inside and out, and has been renovated with high quality materials. On the ground floor, you will find a spacious and bright living-dining room, a fully equipped independent kitchen and a guest toilet. From the living room, you access a terrace with a private garden that includes a jacuzzi, surrounded by awnings that provide shade and privacy, ideal for enjoying relaxing moments outdoors. The upper floor houses three spacious and bright bedrooms, designed for the comfort of the whole family, along with two complete bathrooms, one of them en suite. Additional features of the property include security gates, armoured front door, and two parking spaces (one on the property and one on the front porch). The price also includes a storage room of 22 m² with two levels and work already done. The urbanisation offers two communal swimming pools, while the property incorporates eight solar panels, a water decalcification system and four air conditioning machines discreetly located in a side corridor. With double glazed climalit windows, which guarantee excellent acoustic and thermal insulation, this villa is the perfect option for those looking for a comfortable and peaceful home on the Costa del Sol. Don't miss the opportunity to make it yours!