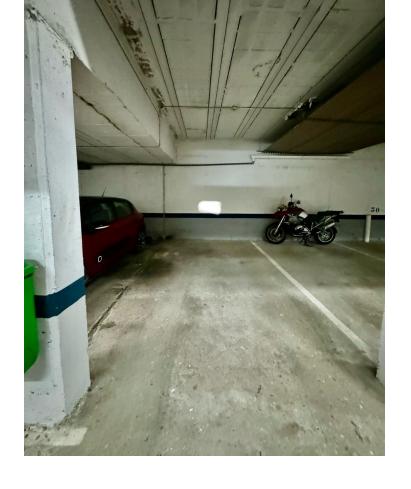

75 m2

Exclusive semi-detached villa in El Faro, surrounded by nature and ready to move into. This corner semi-detached house, situated in an idyllic and tranquil setting in El Faro, offers total privacy as there are no neighbours on one side. The property has been completely repainted, both inside and out, and has been renovated with high quality materials. On the ground floor, you will find a spacious and bright living-dining room, a fully equipped independent kitchen and a guest toilet. From the living room, you access a terrace with a private garden that includes a jacuzzi, surrounded by awnings that provide shade and privacy, ideal for enjoying relaxing moments outdoors. The upper floor houses three spacious and bright bedrooms, designed for the comfort of the whole family, along with two complete bathrooms, one of them en suite. Additional features of the property include security gates, armoured front door, and two parking spaces (one on the property and one on the front porch). The price also includes a storage room of 22 m² with two levels and work already done. The urbanisation offers two communal swimming pools, while the property incorporates eight solar panels, a water decalcification system and four air conditioning machines discreetly located in a side corridor. With double glazed climalit windows, which guarantee excellent acoustic and thermal insulation, this villa is the perfect option for those looking for a comfortable and peaceful home on the Costa del Sol. Don't miss the opportunity to make it yours!