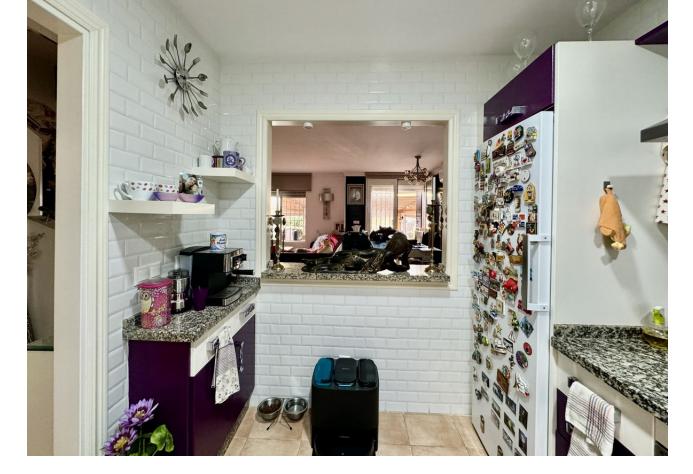

75 m2

Exclusive semi-detached villa in El Faro, surrounded by nature and ready to move into. This corner semi-detached house, situated in an idyllic and tranquil setting in El Faro, offers total privacy as there are no neighbours on one side. The property has been completely repainted, both inside and out, and has been renovated with high quality materials. On the ground floor, you will find a spacious and bright living-dining room, a fully equipped independent kitchen and a guest toilet. From the living room, you access a terrace with a private garden that includes a jacuzzi, surrounded by awnings that provide shade and privacy, ideal for enjoying relaxing moments outdoors. The upper floor houses three spacious and bright bedrooms, designed for the comfort of the whole family, along with two complete bathrooms, one of them en suite. Additional features of the property include security gates, armoured front door, and two parking spaces (one on the property and one on the front porch). The price also includes a storage room of 22 m² with two levels and work already done. The urbanisation offers two communal swimming pools, while the property incorporates eight solar panels, a water decalcification system and four air conditioning machines discreetly located in a side corridor. With double glazed climalit windows, which guarantee excellent acoustic and thermal insulation, this villa is the perfect option for those looking for a comfortable and peaceful home on the Costa del Sol. Don't miss the opportunity to make it yours!