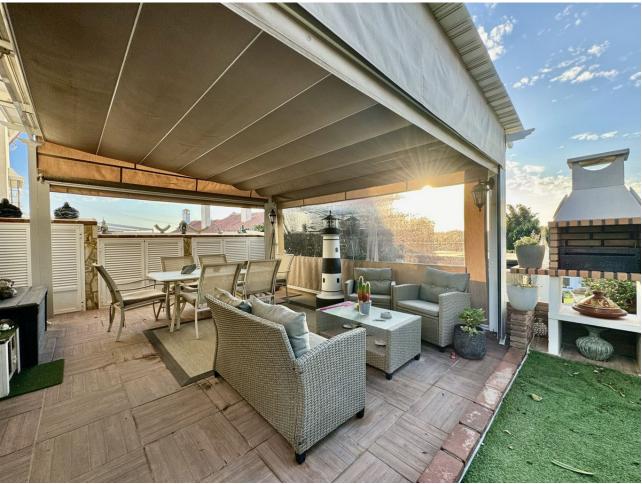

75 m2

Exclusive semi-detached villa in El Faro, surrounded by nature and ready to move into. This corner semi-detached house, situated in an idyllic and tranquil setting in El Faro, offers total privacy as there are no neighbours on one side. The property has been completely repainted, both inside and out, and has been renovated with high quality materials. On the ground floor, you will find a spacious and bright living-dining room, a fully equipped independent kitchen and a guest toilet. From the living room, you access a terrace with a private garden that includes a jacuzzi, surrounded by awnings that provide shade and privacy, ideal for enjoying relaxing moments outdoors. The upper floor houses three spacious and bright bedrooms, designed for the comfort of the whole family, along with two complete bathrooms, one of them en suite. Additional features of the property include security gates, armoured front door, and two parking spaces (one on the property and one on the front porch). The price also includes a storage room of 22 m² with two levels and work already done. The urbanisation offers two communal swimming pools, while the property incorporates eight solar panels, a water decalcification system and four air conditioning machines discreetly located in a side corridor. With double glazed climalit windows, which guarantee excellent acoustic and thermal insulation, this villa is the perfect option for those looking for a comfortable and peaceful home on the Costa del Sol. Don't miss the opportunity to make it yours!