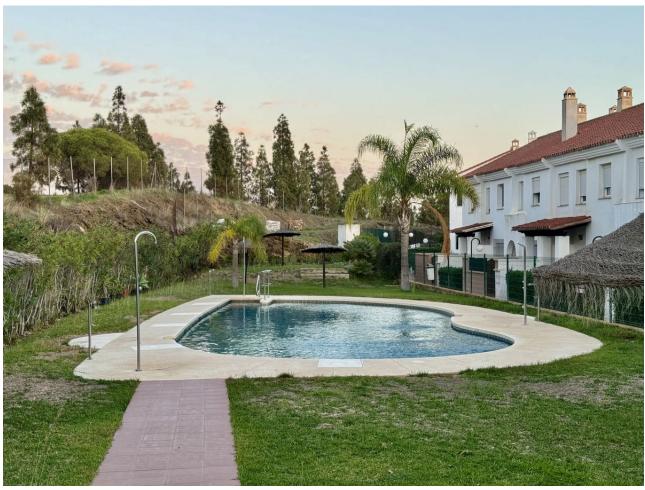

75 m2

Exclusive semi-detached villa in El Faro, surrounded by nature and ready to move into. This corner semi-detached house, situated in an idyllic and tranquil setting in El Faro, offers total privacy as there are no neighbours on one side. The property has been completely repainted, both inside and out, and has been renovated with high quality materials. On the ground floor, you will find a spacious and bright living-dining room, a fully equipped independent kitchen and a guest toilet. From the living room, you access a terrace with a private garden that includes a jacuzzi, surrounded by awnings that provide shade and privacy, ideal for enjoying relaxing moments outdoors. The upper floor houses three spacious and bright bedrooms, designed for the comfort of the whole family, along with two complete bathrooms, one of them en suite. Additional features of the property include security gates, armoured front door, and two parking spaces (one on the property and one on the front porch). The price also includes a storage room of 22 m² with two levels and work already done. The urbanisation offers two communal swimming pools, while the property incorporates eight solar panels, a water decalcification system and four air conditioning machines discreetly located in a side corridor. With double glazed climalit windows, which guarantee excellent acoustic and thermal insulation, this villa is the perfect option for those looking for a comfortable and peaceful home on the Costa del Sol. Don't miss the opportunity to make it yours!