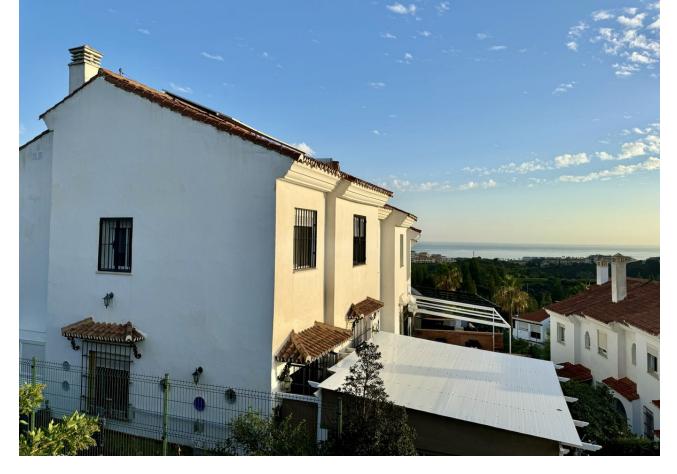

75 m2

Exclusive semi-detached villa in El Faro, surrounded by nature and ready to move into. This corner semi-detached house, situated in an idyllic and tranquil setting in El Faro, offers total privacy as there are no neighbours on one side. The property has been completely repainted, both inside and out, and has been renovated with high quality materials. On the ground floor, you will find a spacious and bright living-dining room, a fully equipped independent kitchen and a guest toilet. From the living room, you access a terrace with a private garden that includes a jacuzzi, surrounded by awnings that provide shade and privacy, ideal for enjoying relaxing moments outdoors. The upper floor houses three spacious and bright bedrooms, designed for the comfort of the whole family, along with two complete bathrooms, one of them en suite. Additional features of the property include security gates, armoured front door, and two parking spaces (one on the property and one on the front porch). The price also includes a storage room of 22 m² with two levels and work already done. The urbanisation offers two communal swimming pools, while the property incorporates eight solar panels, a water decalcification system and four air conditioning machines discreetly located in a side corridor. With double glazed climalit windows, which guarantee excellent acoustic and thermal insulation, this villa is the perfect option for those looking for a comfortable and peaceful home on the Costa del Sol. Don't miss the opportunity to make it yours!