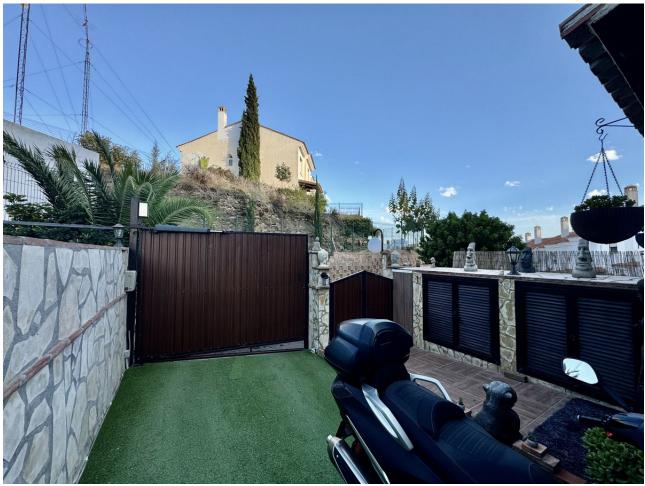

75 m2

Exclusive semi-detached villa in El Faro, surrounded by nature and ready to move into. This corner semi-detached house, situated in an idyllic and tranquil setting in El Faro, offers total privacy as there are no neighbours on one side. The property has been completely repainted, both inside and out, and has been renovated with high quality materials. On the ground floor, you will find a spacious and bright living-dining room, a fully equipped independent kitchen and a guest toilet. From the living room, you access a terrace with a private garden that includes a jacuzzi, surrounded by awnings that provide shade and privacy, ideal for enjoying relaxing moments outdoors. The upper floor houses three spacious and bright bedrooms, designed for the comfort of the whole family, along with two complete bathrooms, one of them en suite. Additional features of the property include security gates, armoured front door, and two parking spaces (one on the property and one on the front porch). The price also includes a storage room of 22 m² with two levels and work already done. The urbanisation offers two communal swimming pools, while the property incorporates eight solar panels, a water decalcification system and four air conditioning machines discreetly located in a side corridor. With double glazed climalit windows, which guarantee excellent acoustic and thermal insulation, this villa is the perfect option for those looking for a comfortable and peaceful home on the Costa del Sol. Don't miss the opportunity to make it yours!