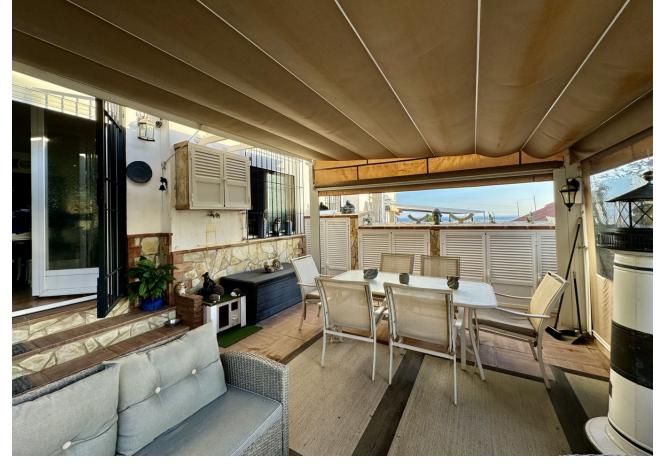

75 m2

Exclusive semi-detached villa in El Faro, surrounded by nature and ready to move into. This corner semi-detached house, situated in an idyllic and tranquil setting in El Faro, offers total privacy as there are no neighbours on one side. The property has been completely repainted, both inside and out, and has been renovated with high quality materials. On the ground floor, you will find a spacious and bright living-dining room, a fully equipped independent kitchen and a guest toilet. From the living room, you access a terrace with a private garden that includes a jacuzzi, surrounded by awnings that provide shade and privacy, ideal for enjoying relaxing moments outdoors. The upper floor houses three spacious and bright bedrooms, designed for the comfort of the whole family, along with two complete bathrooms, one of them en suite. Additional features of the property include security gates, armoured front door, and two parking spaces (one on the property and one on the front porch). The price also includes a storage room of 22 m² with two levels and work already done. The urbanisation offers two communal swimming pools, while the property incorporates eight solar panels, a water decalcification system and four air conditioning machines discreetly located in a side corridor. With double glazed climalit windows, which guarantee excellent acoustic and thermal insulation, this villa is the perfect option for those looking for a comfortable and peaceful home on the Costa del Sol. Don't miss the opportunity to make it yours!