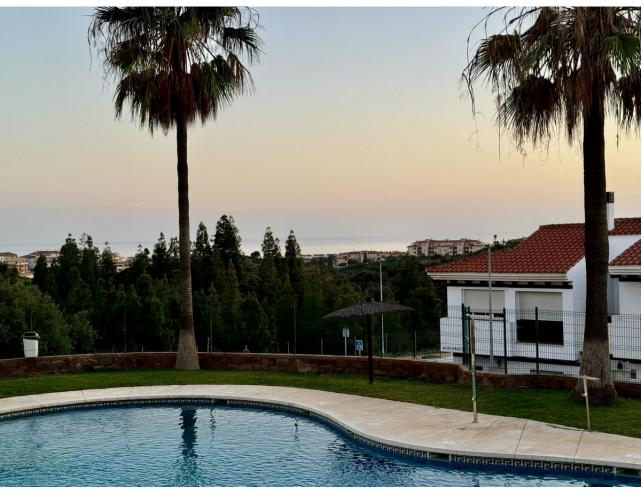

75 m2

Exclusive semi-detached villa in El Faro, surrounded by nature and ready to move into. This corner semi-detached house, situated in an idyllic and tranquil setting in El Faro, offers total privacy as there are no neighbours on one side. The property has been completely repainted, both inside and out, and has been renovated with high quality materials. On the ground floor, you will find a spacious and bright living-dining room, a fully equipped independent kitchen and a guest toilet. From the living room, you access a terrace with a private garden that includes a jacuzzi, surrounded by awnings that provide shade and privacy, ideal for enjoying relaxing moments outdoors. The upper floor houses three spacious and bright bedrooms, designed for the comfort of the whole family, along with two complete bathrooms, one of them en suite. Additional features of the property include security gates, armoured front door, and two parking spaces (one on the property and one on the front porch). The price also includes a storage room of 22 m² with two levels and work already done. The urbanisation offers two communal swimming pools, while the property incorporates eight solar panels, a water decalcification system and four air conditioning machines discreetly located in a side corridor. With double glazed climalit windows, which guarantee excellent acoustic and thermal insulation, this villa is the perfect option for those looking for a comfortable and peaceful home on the Costa del Sol. Don't miss the opportunity to make it yours!