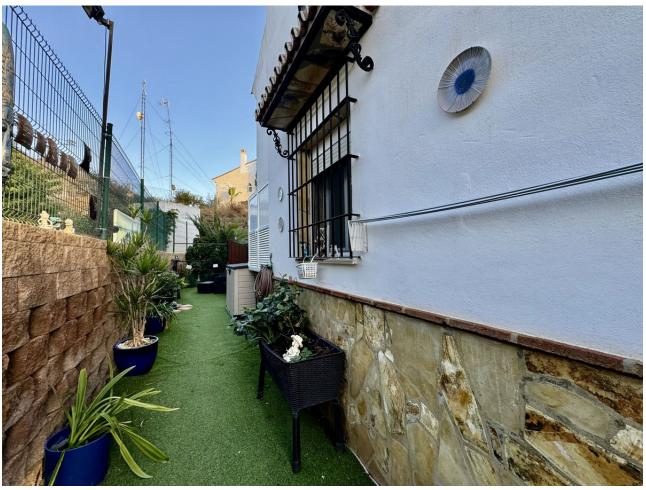

75 m2

Exclusive semi-detached villa in El Faro, surrounded by nature and ready to move into. This corner semi-detached house, situated in an idyllic and tranquil setting in El Faro, offers total privacy as there are no neighbours on one side. The property has been completely repainted, both inside and out, and has been renovated with high quality materials. On the ground floor, you will find a spacious and bright living-dining room, a fully equipped independent kitchen and a guest toilet. From the living room, you access a terrace with a private garden that includes a jacuzzi, surrounded by awnings that provide shade and privacy, ideal for enjoying relaxing moments outdoors. The upper floor houses three spacious and bright bedrooms, designed for the comfort of the whole family, along with two complete bathrooms, one of them en suite. Additional features of the property include security gates, armoured front door, and two parking spaces (one on the property and one on the front porch). The price also includes a storage room of 22 m² with two levels and work already done. The urbanisation offers two communal swimming pools, while the property incorporates eight solar panels, a water decalcification system and four air conditioning machines discreetly located in a side corridor. With double glazed climalit windows, which guarantee excellent acoustic and thermal insulation, this villa is the perfect option for those looking for a comfortable and peaceful home on the Costa del Sol. Don't miss the opportunity to make it yours!