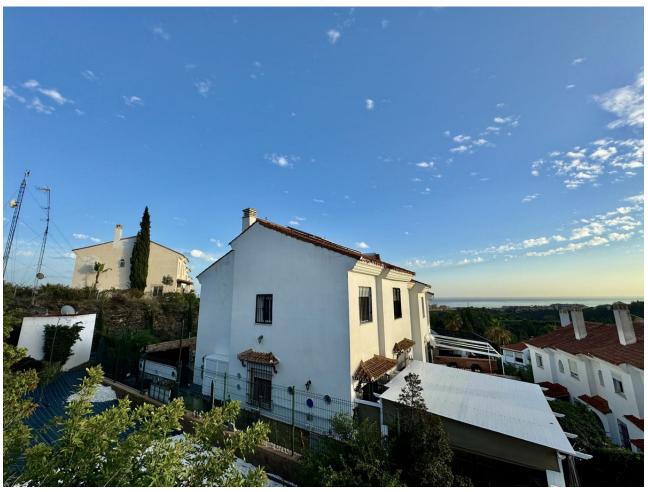

75 m2

Exclusive semi-detached villa in El Faro, surrounded by nature and ready to move into. This corner semi-detached house, situated in an idyllic and tranquil setting in El Faro, offers total privacy as there are no neighbours on one side. The property has been completely repainted, both inside and out, and has been renovated with high quality materials. On the ground floor, you will find a spacious and bright living-dining room, a fully equipped independent kitchen and a guest toilet. From the living room, you access a terrace with a private garden that includes a jacuzzi, surrounded by awnings that provide shade and privacy, ideal for enjoying relaxing moments outdoors. The upper floor houses three spacious and bright bedrooms, designed for the comfort of the whole family, along with two complete bathrooms, one of them en suite. Additional features of the property include security gates, armoured front door, and two parking spaces (one on the property and one on the front porch). The price also includes a storage room of 22 m² with two levels and work already done. The urbanisation offers two communal swimming pools, while the property incorporates eight solar panels, a water decalcification system and four air conditioning machines discreetly located in a side corridor. With double glazed climalit windows, which guarantee excellent acoustic and thermal insulation, this villa is the perfect option for those looking for a comfortable and peaceful home on the Costa del Sol. Don't miss the opportunity to make it yours!