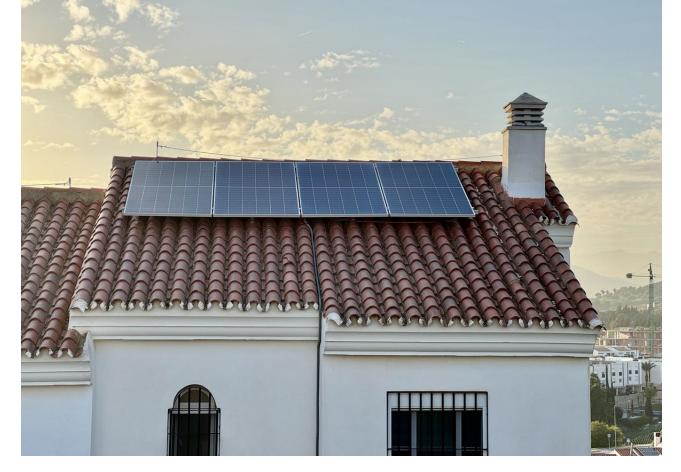

75 m2

Exclusive semi-detached villa in El Faro, surrounded by nature and ready to move into. This corner semi-detached house, situated in an idyllic and tranquil setting in El Faro, offers total privacy as there are no neighbours on one side. The property has been completely repainted, both inside and out, and has been renovated with high quality materials. On the ground floor, you will find a spacious and bright living-dining room, a fully equipped independent kitchen and a guest toilet. From the living room, you access a terrace with a private garden that includes a jacuzzi, surrounded by awnings that provide shade and privacy, ideal for enjoying relaxing moments outdoors. The upper floor houses three spacious and bright bedrooms, designed for the comfort of the whole family, along with two complete bathrooms, one of them en suite. Additional features of the property include security gates, armoured front door, and two parking spaces (one on the property and one on the front porch). The price also includes a storage room of 22 m² with two levels and work already done. The urbanisation offers two communal swimming pools, while the property incorporates eight solar panels, a water decalcification system and four air conditioning machines discreetly located in a side corridor. With double glazed climalit windows, which guarantee excellent acoustic and thermal insulation, this villa is the perfect option for those looking for a comfortable and peaceful home on the Costa del Sol. Don't miss the opportunity to make it yours!