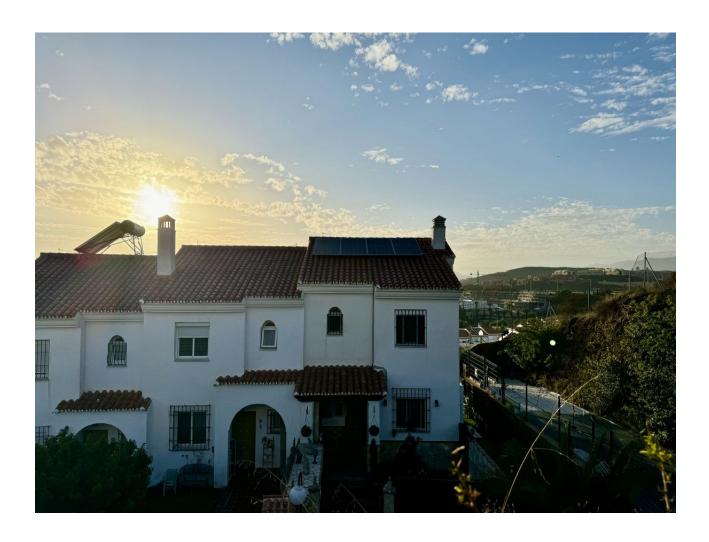

75 m2

Exclusive semi-detached villa in El Faro, surrounded by nature and ready to move into. This corner semi-detached house, situated in an idyllic and tranquil setting in El Faro, offers total privacy as there are no neighbours on one side. The property has been completely repainted, both inside and out, and has been renovated with high quality materials. On the ground floor, you will find a spacious and bright living-dining room, a fully equipped independent kitchen and a guest toilet. From the living room, you access a terrace with a private garden that includes a jacuzzi, surrounded by awnings that provide shade and privacy, ideal for enjoying relaxing moments outdoors. The upper floor houses three spacious and bright bedrooms, designed for the comfort of the whole family, along with two complete bathrooms, one of them en suite. Additional features of the property include security gates, armoured front door, and two parking spaces (one on the property and one on the front porch). The price also includes a storage room of 22 m² with two levels and work already done. The urbanisation offers two communal swimming pools, while the property incorporates eight solar panels, a water decalcification system and four air conditioning machines discreetly located in a side corridor. With double glazed climalit windows, which guarantee excellent acoustic and thermal insulation, this villa is the perfect option for those looking for a comfortable and peaceful home on the Costa del Sol. Don't miss the opportunity to make it yours!