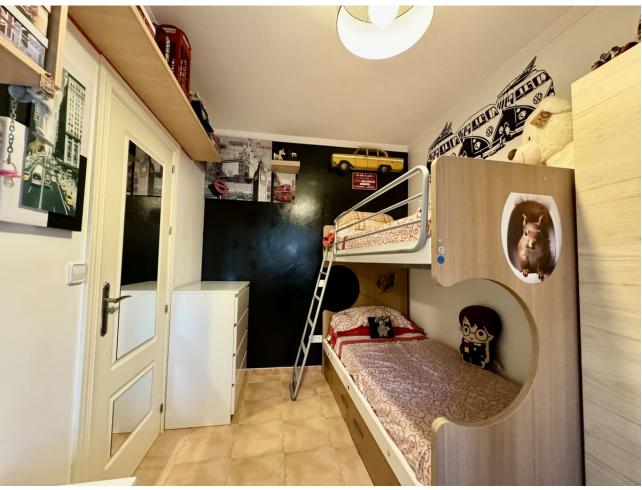

75 m2

Exclusive semi-detached villa in El Faro, surrounded by nature and ready to move into. This corner semi-detached house, situated in an idyllic and tranquil setting in El Faro, offers total privacy as there are no neighbours on one side. The property has been completely repainted, both inside and out, and has been renovated with high quality materials. On the ground floor, you will find a spacious and bright living-dining room, a fully equipped independent kitchen and a guest toilet. From the living room, you access a terrace with a private garden that includes a jacuzzi, surrounded by awnings that provide shade and privacy, ideal for enjoying relaxing moments outdoors. The upper floor houses three spacious and bright bedrooms, designed for the comfort of the whole family, along with two complete bathrooms, one of them en suite. Additional features of the property include security gates, armoured front door, and two parking spaces (one on the property and one on the front porch). The price also includes a storage room of 22 m² with two levels and work already done. The urbanisation offers two communal swimming pools, while the property incorporates eight solar panels, a water decalcification system and four air conditioning machines discreetly located in a side corridor. With double glazed climalit windows, which guarantee excellent acoustic and thermal insulation, this villa is the perfect option for those looking for a comfortable and peaceful home on the Costa del Sol. Don't miss the opportunity to make it yours!