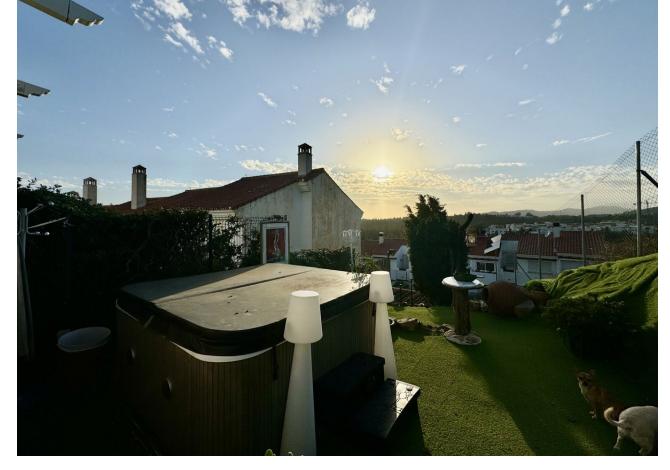

75 m2

Exclusive semi-detached villa in El Faro, surrounded by nature and ready to move into. This corner semi-detached house, situated in an idyllic and tranquil setting in El Faro, offers total privacy as there are no neighbours on one side. The property has been completely repainted, both inside and out, and has been renovated with high quality materials. On the ground floor, you will find a spacious and bright living-dining room, a fully equipped independent kitchen and a guest toilet. From the living room, you access a terrace with a private garden that includes a jacuzzi, surrounded by awnings that provide shade and privacy, ideal for enjoying relaxing moments outdoors. The upper floor houses three spacious and bright bedrooms, designed for the comfort of the whole family, along with two complete bathrooms, one of them en suite. Additional features of the property include security gates, armoured front door, and two parking spaces (one on the property and one on the front porch). The price also includes a storage room of 22 m² with two levels and work already done. The urbanisation offers two communal swimming pools, while the property incorporates eight solar panels, a water decalcification system and four air conditioning machines discreetly located in a side corridor. With double glazed climalit windows, which guarantee excellent acoustic and thermal insulation, this villa is the perfect option for those looking for a comfortable and peaceful home on the Costa del Sol. Don't miss the opportunity to make it yours!