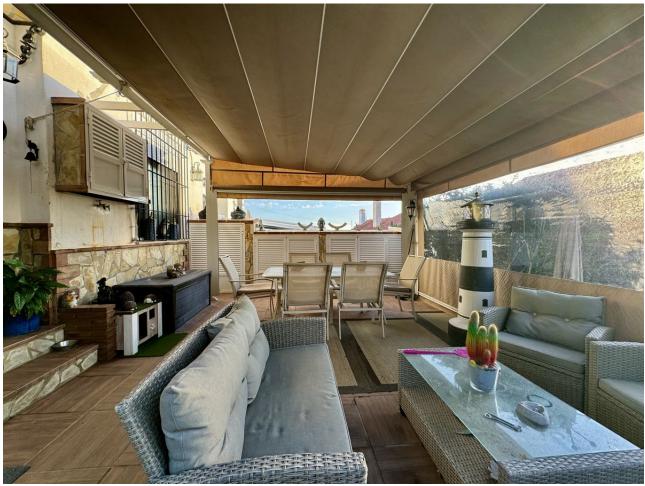

75 m2

Exclusive semi-detached villa in El Faro, surrounded by nature and ready to move into. This corner semi-detached house, situated in an idyllic and tranquil setting in El Faro, offers total privacy as there are no neighbours on one side. The property has been completely repainted, both inside and out, and has been renovated with high quality materials. On the ground floor, you will find a spacious and bright living-dining room, a fully equipped independent kitchen and a guest toilet. From the living room, you access a terrace with a private garden that includes a jacuzzi, surrounded by awnings that provide shade and privacy, ideal for enjoying relaxing moments outdoors. The upper floor houses three spacious and bright bedrooms, designed for the comfort of the whole family, along with two complete bathrooms, one of them en suite. Additional features of the property include security gates, armoured front door, and two parking spaces (one on the property and one on the front porch). The price also includes a storage room of 22 m² with two levels and work already done. The urbanisation offers two communal swimming pools, while the property incorporates eight solar panels, a water decalcification system and four air conditioning machines discreetly located in a side corridor. With double glazed climalit windows, which guarantee excellent acoustic and thermal insulation, this villa is the perfect option for those looking for a comfortable and peaceful home on the Costa del Sol. Don't miss the opportunity to make it yours!