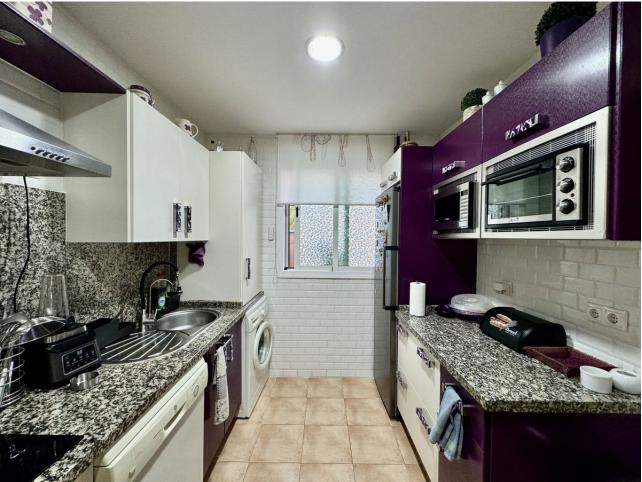

75 m2

Exclusive semi-detached villa in El Faro, surrounded by nature and ready to move into. This corner semi-detached house, situated in an idyllic and tranquil setting in El Faro, offers total privacy as there are no neighbours on one side. The property has been completely repainted, both inside and out, and has been renovated with high quality materials. On the ground floor, you will find a spacious and bright living-dining room, a fully equipped independent kitchen and a guest toilet. From the living room, you access a terrace with a private garden that includes a jacuzzi, surrounded by awnings that provide shade and privacy, ideal for enjoying relaxing moments outdoors. The upper floor houses three spacious and bright bedrooms, designed for the comfort of the whole family, along with two complete bathrooms, one of them en suite. Additional features of the property include security gates, armoured front door, and two parking spaces (one on the property and one on the front porch). The price also includes a storage room of 22 m² with two levels and work already done. The urbanisation offers two communal swimming pools, while the property incorporates eight solar panels, a water decalcification system and four air conditioning machines discreetly located in a side corridor. With double glazed climalit windows, which guarantee excellent acoustic and thermal insulation, this villa is the perfect option for those looking for a comfortable and peaceful home on the Costa del Sol. Don't miss the opportunity to make it yours!