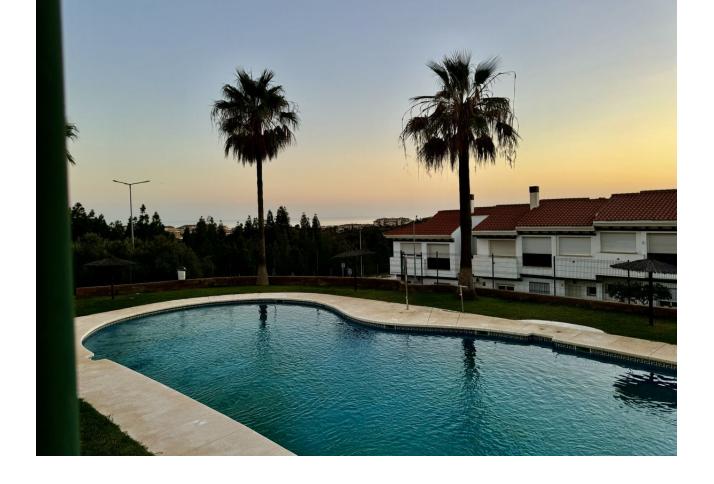

75 m2

Exclusive semi-detached villa in El Faro, surrounded by nature and ready to move into. This corner semi-detached house, situated in an idyllic and tranquil setting in El Faro, offers total privacy as there are no neighbours on one side. The property has been completely repainted, both inside and out, and has been renovated with high quality materials. On the ground floor, you will find a spacious and bright living-dining room, a fully equipped independent kitchen and a guest toilet. From the living room, you access a terrace with a private garden that includes a jacuzzi, surrounded by awnings that provide shade and privacy, ideal for enjoying relaxing moments outdoors. The upper floor houses three spacious and bright bedrooms, designed for the comfort of the whole family, along with two complete bathrooms, one of them en suite. Additional features of the property include security gates, armoured front door, and two parking spaces (one on the property and one on the front porch). The price also includes a storage room of 22 m² with two levels and work already done. The urbanisation offers two communal swimming pools, while the property incorporates eight solar panels, a water decalcification system and four air conditioning machines discreetly located in a side corridor. With double glazed climalit windows, which guarantee excellent acoustic and thermal insulation, this villa is the perfect option for those looking for a comfortable and peaceful home on the Costa del Sol. Don't miss the opportunity to make it yours!