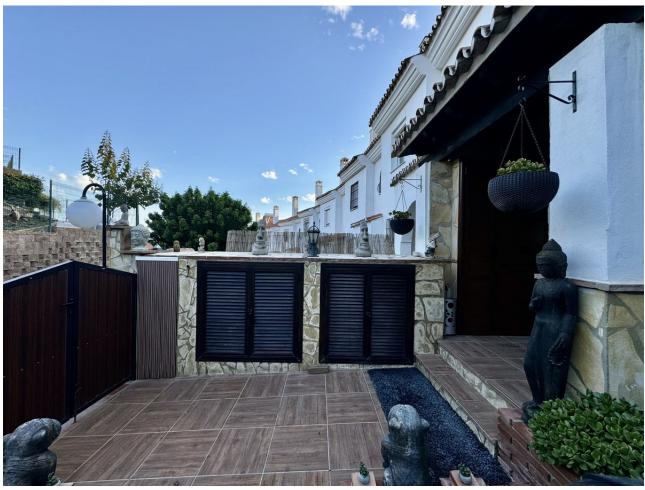

75 m2

Exclusive semi-detached villa in El Faro, surrounded by nature and ready to move into. This corner semi-detached house, situated in an idyllic and tranquil setting in El Faro, offers total privacy as there are no neighbours on one side. The property has been completely repainted, both inside and out, and has been renovated with high quality materials. On the ground floor, you will find a spacious and bright living-dining room, a fully equipped independent kitchen and a guest toilet. From the living room, you access a terrace with a private garden that includes a jacuzzi, surrounded by awnings that provide shade and privacy, ideal for enjoying relaxing moments outdoors. The upper floor houses three spacious and bright bedrooms, designed for the comfort of the whole family, along with two complete bathrooms, one of them en suite. Additional features of the property include security gates, armoured front door, and two parking spaces (one on the property and one on the front porch). The price also includes a storage room of 22 m² with two levels and work already done. The urbanisation offers two communal swimming pools, while the property incorporates eight solar panels, a water decalcification system and four air conditioning machines discreetly located in a side corridor. With double glazed climalit windows, which guarantee excellent acoustic and thermal insulation, this villa is the perfect option for those looking for a comfortable and peaceful home on the Costa del Sol. Don't miss the opportunity to make it yours!