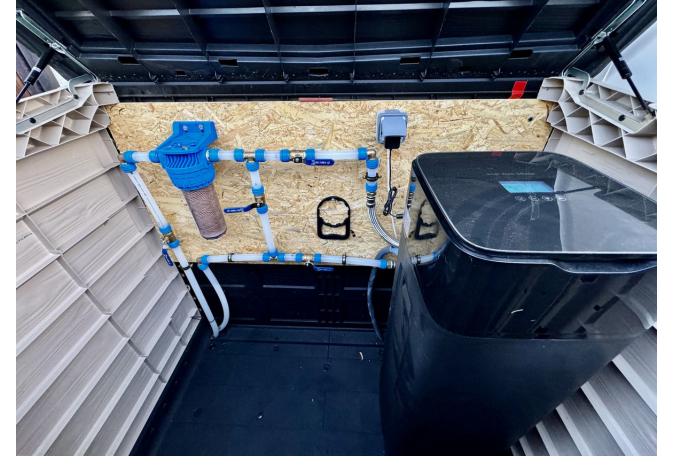

75 m2

Exclusive semi-detached villa in El Faro, surrounded by nature and ready to move into. This corner semi-detached house, situated in an idyllic and tranquil setting in El Faro, offers total privacy as there are no neighbours on one side. The property has been completely repainted, both inside and out, and has been renovated with high quality materials. On the ground floor, you will find a spacious and bright living-dining room, a fully equipped independent kitchen and a guest toilet. From the living room, you access a terrace with a private garden that includes a jacuzzi, surrounded by awnings that provide shade and privacy, ideal for enjoying relaxing moments outdoors. The upper floor houses three spacious and bright bedrooms, designed for the comfort of the whole family, along with two complete bathrooms, one of them en suite. Additional features of the property include security gates, armoured front door, and two parking spaces (one on the property and one on the front porch). The price also includes a storage room of 22 m² with two levels and work already done. The urbanisation offers two communal swimming pools, while the property incorporates eight solar panels, a water decalcification system and four air conditioning machines discreetly located in a side corridor. With double glazed climalit windows, which guarantee excellent acoustic and thermal insulation, this villa is the perfect option for those looking for a comfortable and peaceful home on the Costa del Sol. Don't miss the opportunity to make it yours!