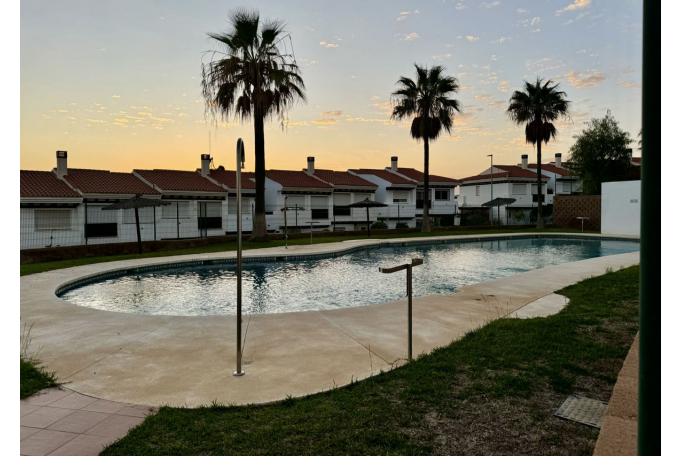

75 m2

Exclusive semi-detached villa in El Faro, surrounded by nature and ready to move into. This corner semi-detached house, situated in an idyllic and tranquil setting in El Faro, offers total privacy as there are no neighbours on one side. The property has been completely repainted, both inside and out, and has been renovated with high quality materials. On the ground floor, you will find a spacious and bright living-dining room, a fully equipped independent kitchen and a guest toilet. From the living room, you access a terrace with a private garden that includes a jacuzzi, surrounded by awnings that provide shade and privacy, ideal for enjoying relaxing moments outdoors. The upper floor houses three spacious and bright bedrooms, designed for the comfort of the whole family, along with two complete bathrooms, one of them en suite. Additional features of the property include security gates, armoured front door, and two parking spaces (one on the property and one on the front porch). The price also includes a storage room of 22 m² with two levels and work already done. The urbanisation offers two communal swimming pools, while the property incorporates eight solar panels, a water decalcification system and four air conditioning machines discreetly located in a side corridor. With double glazed climalit windows, which guarantee excellent acoustic and thermal insulation, this villa is the perfect option for those looking for a comfortable and peaceful home on the Costa del Sol. Don't miss the opportunity to make it yours!