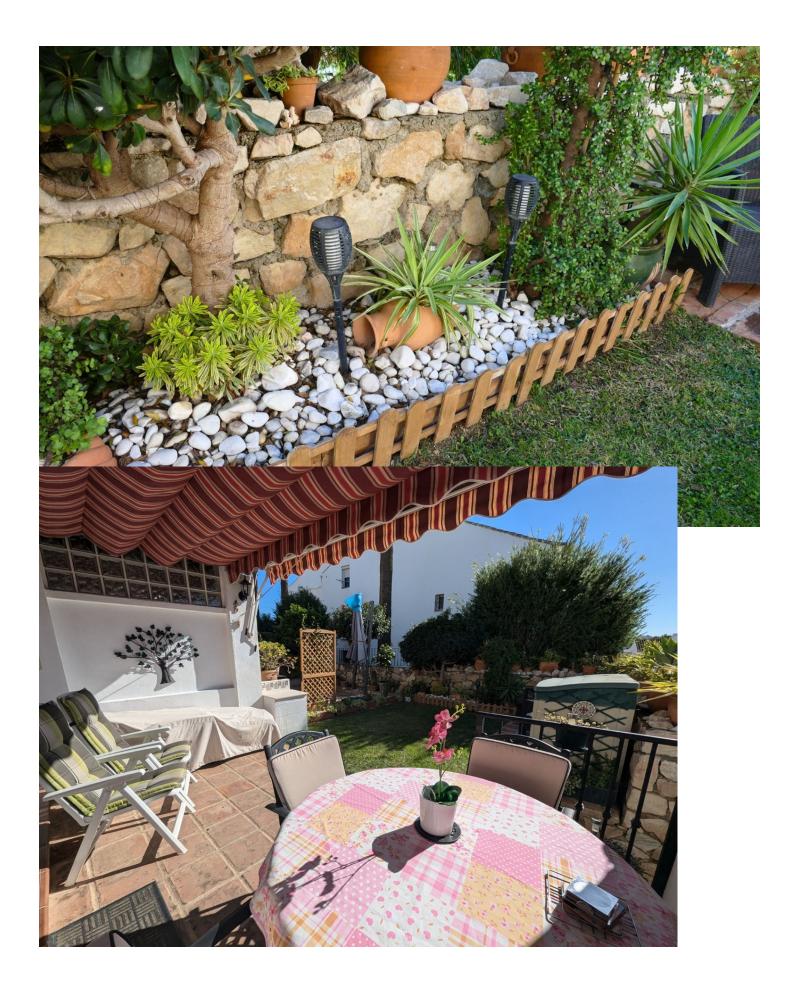

Located in the heart of Mijas Golf, this charming 2-bedroom end-terrace townhouse offers a bright and airy living space with windows in every room, allowing natural light and fresh air to fill the home. Set against the stunning backdrop of lush golf greens and majestic mountain vistas, this property provides a tranguil living experience in the desirable Valle Verde community. Upon entering, you are greeted by a welcoming hallway leading to a spacious lounge diner with a cosy fireplace. This area opens onto a generous southwest-facing terrace, providing a lovely spot to enjoy picturesque sunset views over the mountains. The ground level also features a large, independent kitchen. While retaining its original charm, it includes essential amenities such as a large storage room and space for a dining area, along with modern upgrades like high-speed fibre internet, double glazing, and electric blinds, enhancing both comfort and convenience. The upper-level houses two well-proportioned bedrooms, each filled with natural light and featuring built-in wardrobes for ample storage. The master bedroom includes an ensuite bathroom and direct access to an enchanting upper terrace, offering a private space to admire the serene surroundings. Though the interior could benefit from modernisation, its solid foundation and existing enhancements make it an excellent candidate for customisation to suit your personal taste. Additional benefits include communal parking and easy access for both residents and guests. Situated just a few kilometres from the vibrant coastal towns of Fuengirola and La Cala de Mijas, with a bus stop nearby, the townhouse is ideally positioned to enjoy the best of the Costa del Sol's beaches, dining, and shopping. This property is not just a home; it's a lifestyle choice for those seeking a blend of comfort, potential, and stunning natural beauty. Explore the opportunity to make this exceptional townhouse your private retreat in one of Mijas Golf's most sought-after communities.