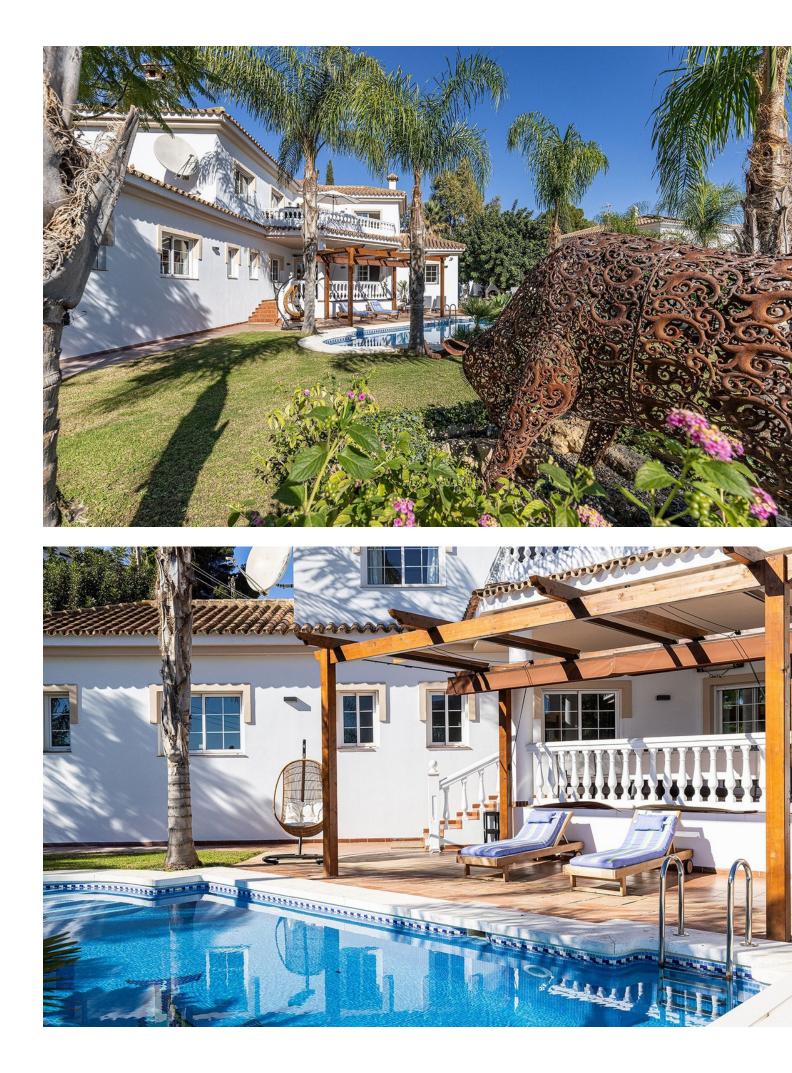

Charming Andalusian-Style Villa in Benalmadena Situated in a tranquil and well-established residential area, this stunning Andalusian-style villa perfectly combines tranquility with convenience. Located just a short drive from the charming Benalmadena Pueblo and the pristine beaches of Benalmadena Costa, this property offers an ideal base to enjoy the best of the Costa del Sol. The lower level features a spacious entrance hall and four well-appointed bedrooms. Two of the bedrooms, including the main suite, boast en-suite bathrooms, ensuring comfort and privacy. The remaining two bedrooms share a thoughtfully designed third bathroom. The upper level serves as the heart of the home, with a bright, airy lounge enhanced by a cozy open fireplace, a dedicated dining area, and a semi-open, fully equipped kitchen. French doors lead to a sun-drenched terrace, offering breathtaking views of the garden and the sparkling Mediterranean Sea. A convenient guest bathroom is also located on this floor. Set on a generous 800 m<sup>2</sup> plot, the villa is surrounded by a lush, mature garden, providing a serene outdoor oasis. The grounds feature a private swimming pool, a dedicated BBQ area perfect for entertaining, and secure private parking within the property. Whether you're seeking a second home, a vacation retreat, or an outstanding investment opportunity, this competitively priced villa exudes charm and offers an enviable location on the Costa del Sol.