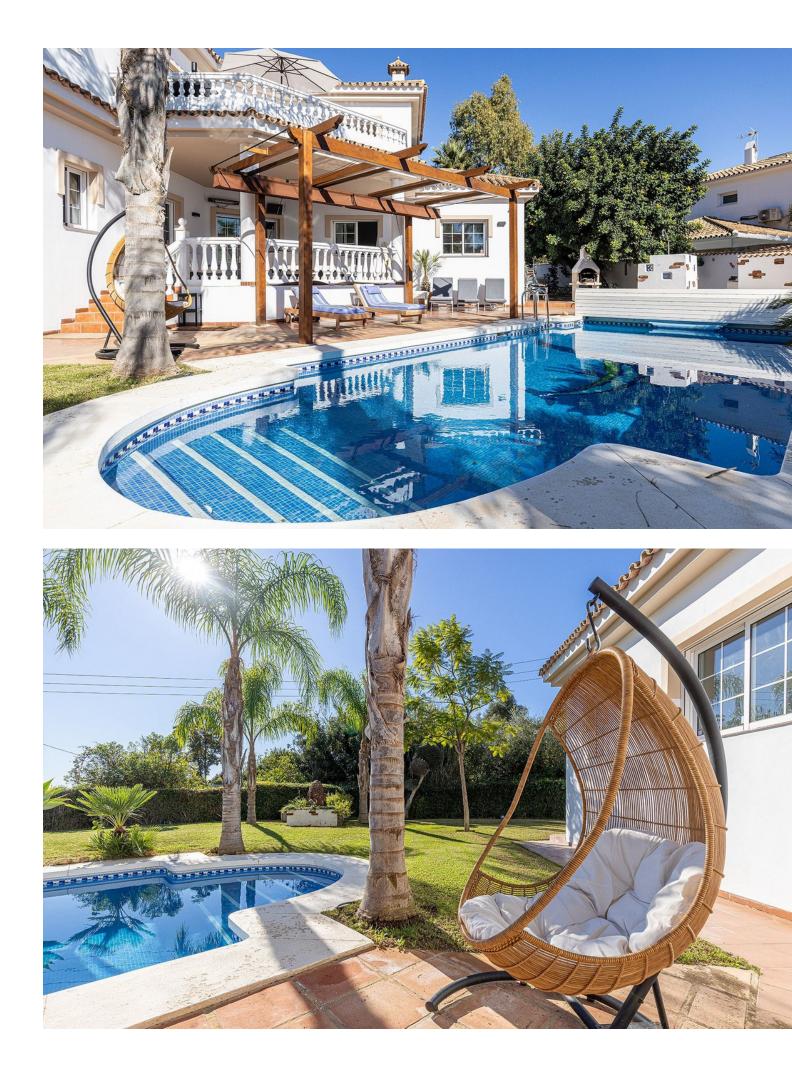

Charming Andalusian-Style Villa in Benalmadena Situated in a tranquil and well-established residential area, this stunning Andalusian-style villa perfectly combines tranquility with convenience. Located just a short drive from the charming Benalmadena Pueblo and the pristine beaches of Benalmadena Costa, this property offers an ideal base to enjoy the best of the Costa del Sol. The lower level features a spacious entrance hall and four well-appointed bedrooms. Two of the bedrooms, including the main suite, boast en-suite bathrooms, ensuring comfort and privacy. The remaining two bedrooms share a thoughtfully designed third bathroom. The upper level serves as the heart of the home, with a bright, airy lounge enhanced by a cozy open fireplace, a dedicated dining area, and a semi-open, fully equipped kitchen. French doors lead to a sun-drenched terrace, offering breathtaking views of the garden and the sparkling Mediterranean Sea. A convenient guest bathroom is also located on this floor. Set on a generous 800 m<sup>2</sup> plot, the villa is surrounded by a lush, mature garden, providing a serene outdoor oasis. The grounds feature a private swimming pool, a dedicated BBQ area perfect for entertaining, and secure private parking within the property. Whether you're seeking a second home, a vacation retreat, or an outstanding investment opportunity, this competitively priced villa exudes charm and offers an enviable location on the Costa del Sol.