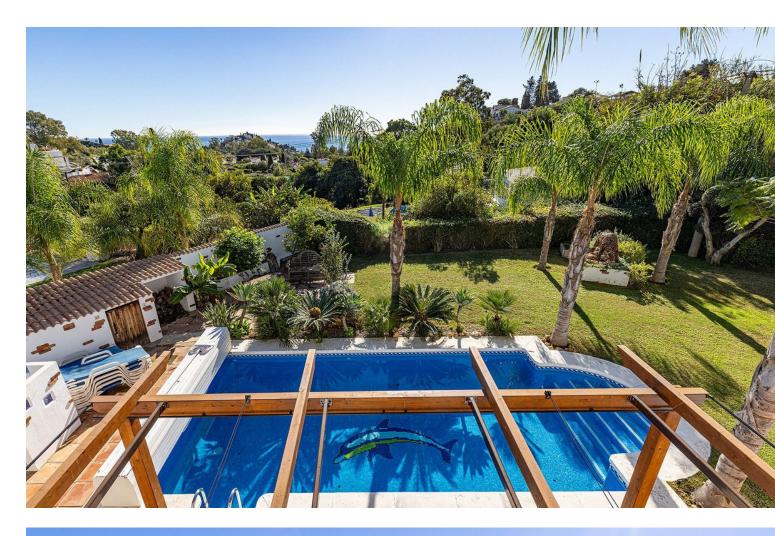

Charming Andalusian-Style Villa in Benalmadena Situated in a tranquil and well-established residential area, this stunning Andalusian-style villa perfectly combines tranquility with convenience. Located just a short drive from the charming Benalmadena Pueblo and the pristine beaches of Benalmadena Costa, this property offers an ideal base to enjoy the best of the Costa del Sol. The lower level features a spacious entrance hall and four well-appointed bedrooms. Two of the bedrooms, including the main suite, boast en-suite bathrooms, ensuring comfort and privacy. The remaining two bedrooms share a thoughtfully designed third bathroom. The upper level serves as the heart of the home, with a bright, airy lounge enhanced by a cozy open fireplace, a dedicated dining area, and a semi-open, fully equipped kitchen. French doors lead to a sun-drenched terrace, offering breathtaking views of the garden and the sparkling Mediterranean Sea. A convenient guest bathroom is also located on this floor. Set on a generous 800 m<sup>2</sup> plot, the villa is surrounded by a lush, mature garden, providing a serene outdoor oasis. The grounds feature a private swimming pool, a dedicated BBQ area perfect for entertaining, and secure private parking within the property. Whether you're seeking a second home, a vacation retreat, or an outstanding investment opportunity, this competitively priced villa exudes charm and offers an enviable location on the Costa del Sol.