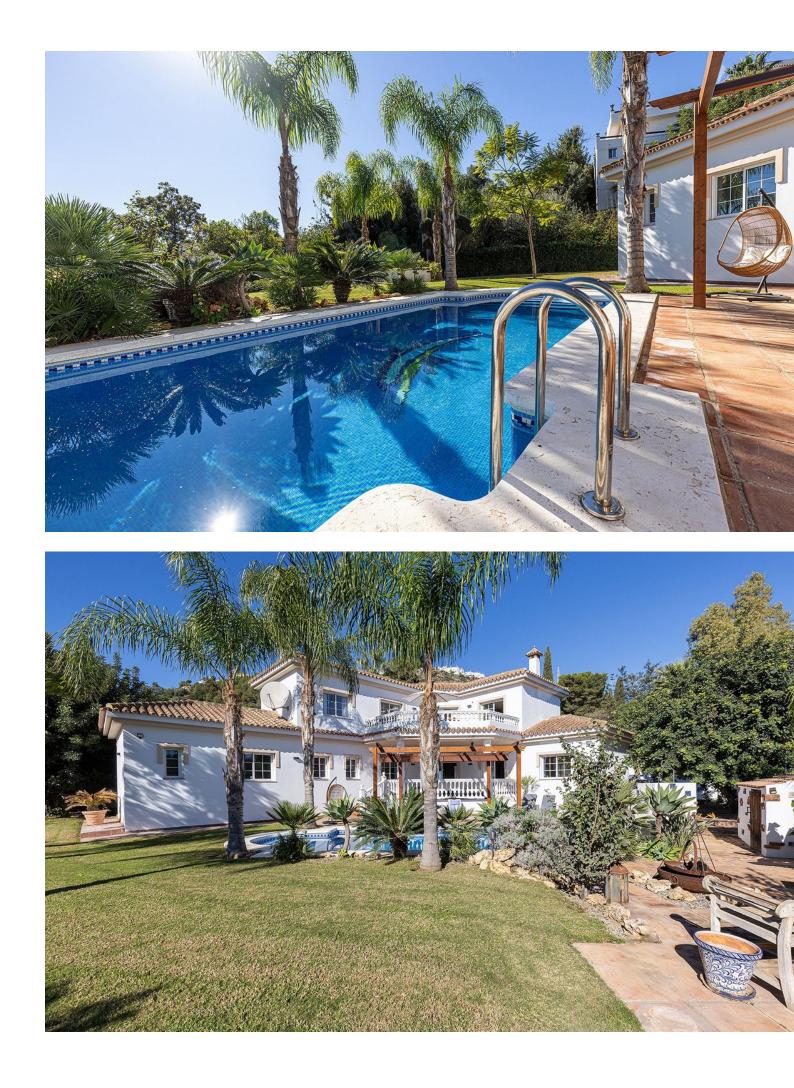

Charming Andalusian-Style Villa in Benalmadena Situated in a tranquil and well-established residential area, this stunning Andalusian-style villa perfectly combines tranquility with convenience. Located just a short drive from the charming Benalmadena Pueblo and the pristine beaches of Benalmadena Costa, this property offers an ideal base to enjoy the best of the Costa del Sol. The lower level features a spacious entrance hall and four well-appointed bedrooms. Two of the bedrooms, including the main suite, boast en-suite bathrooms, ensuring comfort and privacy. The remaining two bedrooms share a thoughtfully designed third bathroom. The upper level serves as the heart of the home, with a bright, airy lounge enhanced by a cozy open fireplace, a dedicated dining area, and a semi-open, fully equipped kitchen. French doors lead to a sun-drenched terrace, offering breathtaking views of the garden and the sparkling Mediterranean Sea. A convenient guest bathroom is also located on this floor. Set on a generous 800 m<sup>2</sup> plot, the villa is surrounded by a lush, mature garden, providing a serene outdoor oasis. The grounds feature a private swimming pool, a dedicated BBQ area perfect for entertaining, and secure private parking within the property. Whether you're seeking a second home, a vacation retreat, or an outstanding investment opportunity, this competitively priced villa exudes charm and offers an enviable location on the Costa del Sol.