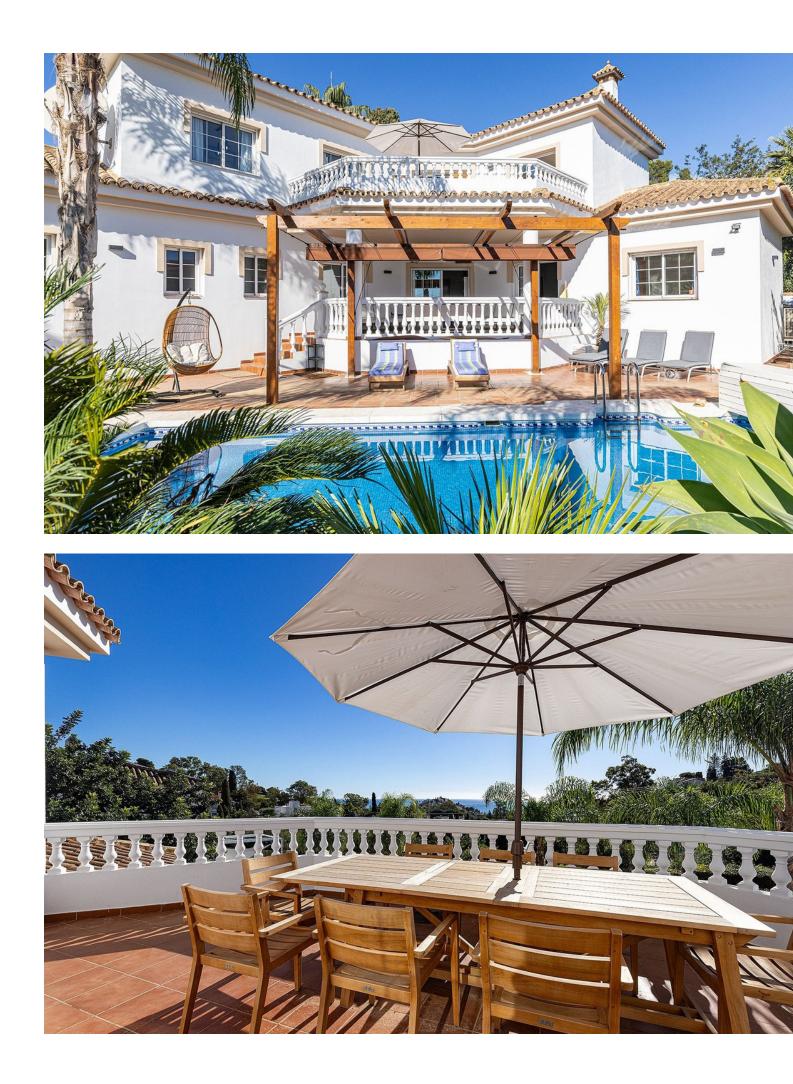

Charming Andalusian-Style Villa in Benalmadena Situated in a tranquil and well-established residential area, this stunning Andalusian-style villa perfectly combines tranquility with convenience. Located just a short drive from the charming Benalmadena Pueblo and the pristine beaches of Benalmadena Costa, this property offers an ideal base to enjoy the best of the Costa del Sol. The lower level features a spacious entrance hall and four well-appointed bedrooms. Two of the bedrooms, including the main suite, boast en-suite bathrooms, ensuring comfort and privacy. The remaining two bedrooms share a thoughtfully designed third bathroom. The upper level serves as the heart of the home, with a bright, airy lounge enhanced by a cozy open fireplace, a dedicated dining area, and a semi-open, fully equipped kitchen. French doors lead to a sun-drenched terrace, offering breathtaking views of the garden and the sparkling Mediterranean Sea. A convenient guest bathroom is also located on this floor. Set on a generous 800 m<sup>2</sup> plot, the villa is surrounded by a lush, mature garden, providing a serene outdoor oasis. The grounds feature a private swimming pool, a dedicated BBQ area perfect for entertaining, and secure private parking within the property. Whether you're seeking a second home, a vacation retreat, or an outstanding investment opportunity, this competitively priced villa exudes charm and offers an enviable location on the Costa del Sol.