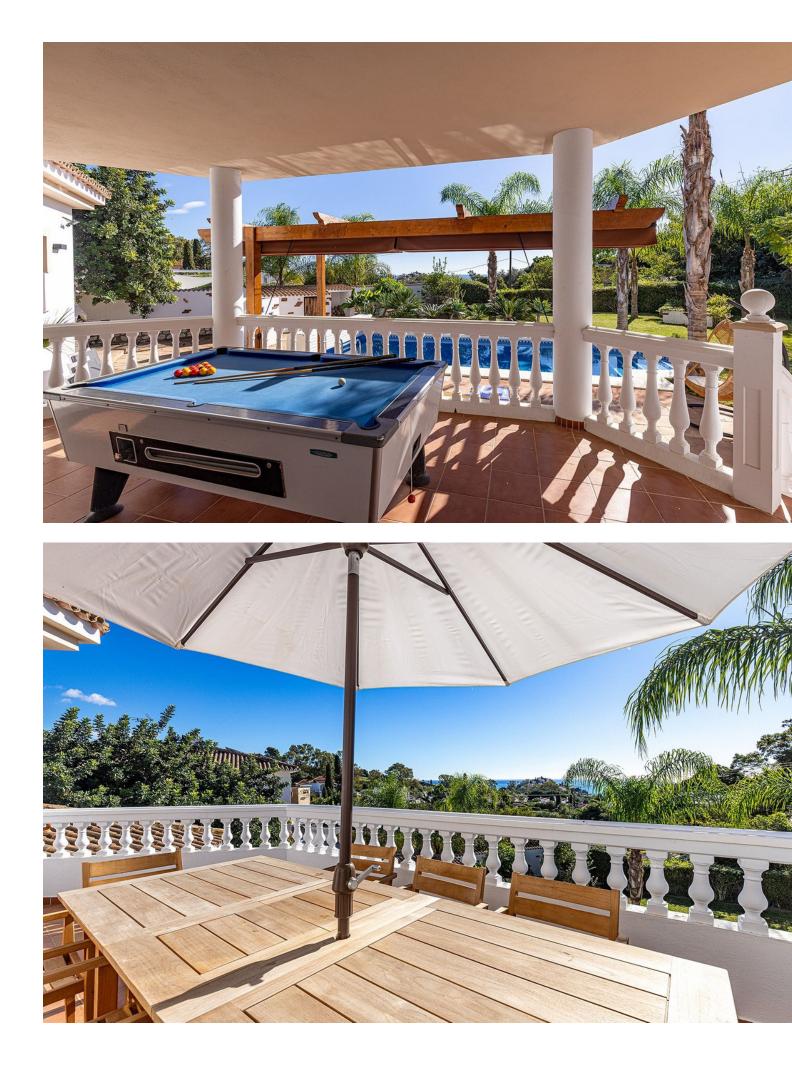

Charming Andalusian-Style Villa in Benalmadena Situated in a tranquil and well-established residential area, this stunning Andalusian-style villa perfectly combines tranquility with convenience. Located just a short drive from the charming Benalmadena Pueblo and the pristine beaches of Benalmadena Costa, this property offers an ideal base to enjoy the best of the Costa del Sol. The lower level features a spacious entrance hall and four well-appointed bedrooms. Two of the bedrooms, including the main suite, boast en-suite bathrooms, ensuring comfort and privacy. The remaining two bedrooms share a thoughtfully designed third bathroom. The upper level serves as the heart of the home, with a bright, airy lounge enhanced by a cozy open fireplace, a dedicated dining area, and a semi-open, fully equipped kitchen. French doors lead to a sun-drenched terrace, offering breathtaking views of the garden and the sparkling Mediterranean Sea. A convenient guest bathroom is also located on this floor. Set on a generous 800 m<sup>2</sup> plot, the villa is surrounded by a lush, mature garden, providing a serene outdoor oasis. The grounds feature a private swimming pool, a dedicated BBQ area perfect for entertaining, and secure private parking within the property. Whether you're seeking a second home, a vacation retreat, or an outstanding investment opportunity, this competitively priced villa exudes charm and offers an enviable location on the Costa del Sol.