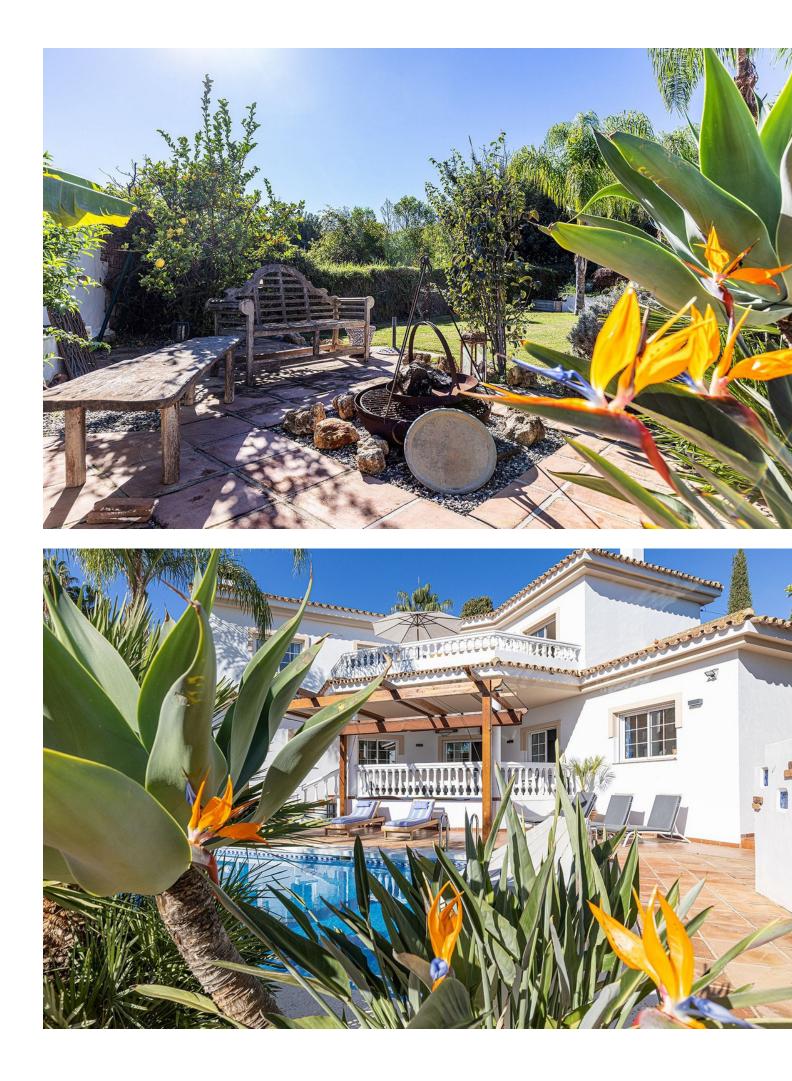

Charming Andalusian-Style Villa in Benalmadena Situated in a tranquil and well-established residential area, this stunning Andalusian-style villa perfectly combines tranquility with convenience. Located just a short drive from the charming Benalmadena Pueblo and the pristine beaches of Benalmadena Costa, this property offers an ideal base to enjoy the best of the Costa del Sol. The lower level features a spacious entrance hall and four well-appointed bedrooms. Two of the bedrooms, including the main suite, boast en-suite bathrooms, ensuring comfort and privacy. The remaining two bedrooms share a thoughtfully designed third bathroom. The upper level serves as the heart of the home, with a bright, airy lounge enhanced by a cozy open fireplace, a dedicated dining area, and a semi-open, fully equipped kitchen. French doors lead to a sun-drenched terrace, offering breathtaking views of the garden and the sparkling Mediterranean Sea. A convenient guest bathroom is also located on this floor. Set on a generous 800 m<sup>2</sup> plot, the villa is surrounded by a lush, mature garden, providing a serene outdoor oasis. The grounds feature a private swimming pool, a dedicated BBQ area perfect for entertaining, and secure private parking within the property. Whether you're seeking a second home, a vacation retreat, or an outstanding investment opportunity, this competitively priced villa exudes charm and offers an enviable location on the Costa del Sol.