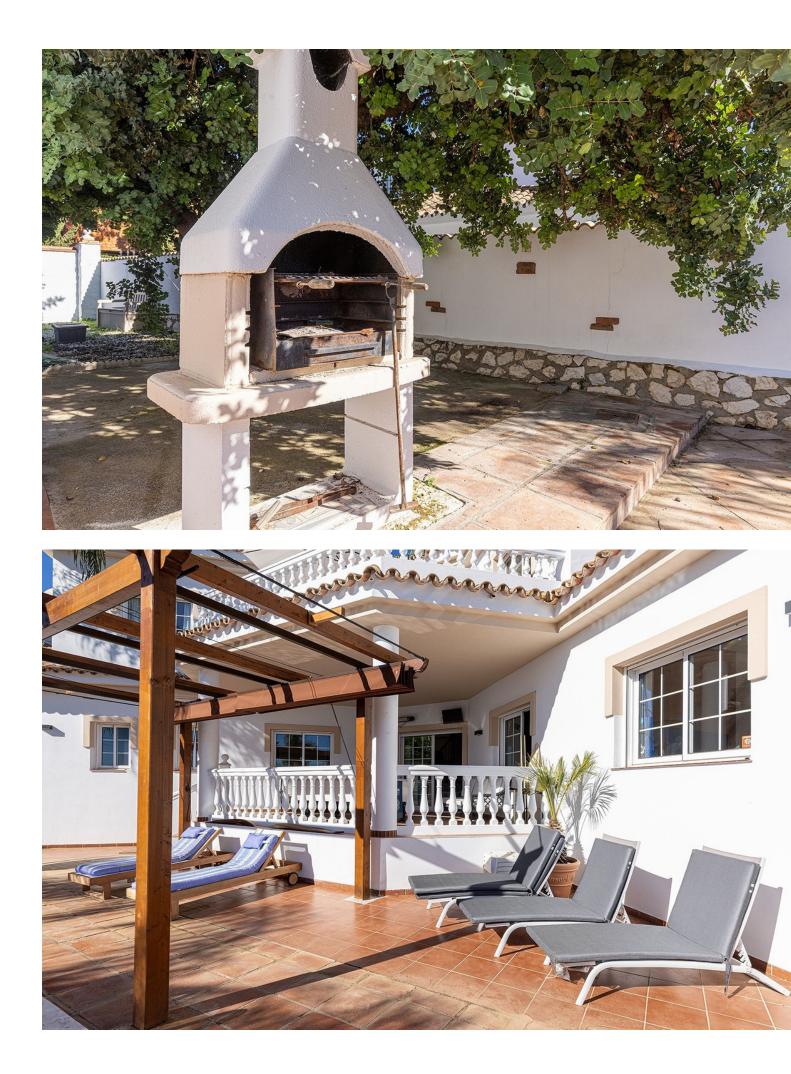

Charming Andalusian-Style Villa in Benalmadena Situated in a tranquil and well-established residential area, this stunning Andalusian-style villa perfectly combines tranquility with convenience. Located just a short drive from the charming Benalmadena Pueblo and the pristine beaches of Benalmadena Costa, this property offers an ideal base to enjoy the best of the Costa del Sol. The lower level features a spacious entrance hall and four well-appointed bedrooms. Two of the bedrooms, including the main suite, boast en-suite bathrooms, ensuring comfort and privacy. The remaining two bedrooms share a thoughtfully designed third bathroom. The upper level serves as the heart of the home, with a bright, airy lounge enhanced by a cozy open fireplace, a dedicated dining area, and a semi-open, fully equipped kitchen. French doors lead to a sun-drenched terrace, offering breathtaking views of the garden and the sparkling Mediterranean Sea. A convenient guest bathroom is also located on this floor. Set on a generous 800 m<sup>2</sup> plot, the villa is surrounded by a lush, mature garden, providing a serene outdoor oasis. The grounds feature a private swimming pool, a dedicated BBQ area perfect for entertaining, and secure private parking within the property. Whether you're seeking a second home, a vacation retreat, or an outstanding investment opportunity, this competitively priced villa exudes charm and offers an enviable location on the Costa del Sol.