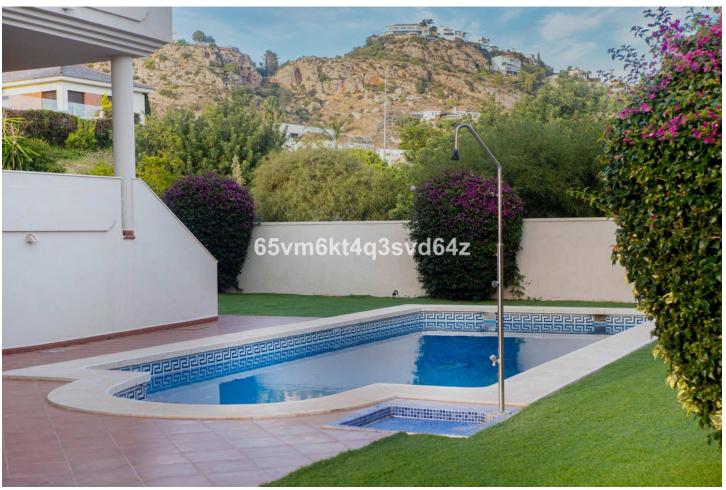

Discover your dream villa in an unbeatable location! This stunning, tastefully renovated detached home offers everything you need to enjoy luxury living. With 499 m² built and 786 m² plot size, this three-storey villa has 6 spacious bedrooms and 6 bathrooms, guaranteeing space and comfort for the whole family. The main floor welcomes you with an elegant entrance hall, a separate kitchen and a large living-dining room with a fireplace that opens up to spectacular views. Furthermore, on this floor there is a bedroom with en suite bathroom, as well as a guest toilet. The upper floor has the master suite which occupies a prominent place and has a dressing room and a full bathroom, all of large dimensions, in addition, there are 2 other bedrooms on this floor which also have their own bathroom, which guarantees privacy and comfort for all residents. The upper floor is completed with a spectacular terrace offering panoramic views of the Mediterranean Sea, creating a perfect space to relax and enjoy the surroundings. In the basement there is an independent flat, a multifunctional room and parking for 3 cars. The property has a lift that connects the 3 floors. It is only 5 minutes drive from the beach and close to international schools, which makes it ideal for families and holiday rentals. The villa is well communicated, with the train station, the train station and the bus station.

Condition **Climate Control** Orientation Pool Excellent Private Air Conditioning East South Fireplace West Furniture Views Kitchen **Features** Sea Lift Not Furnished Fully Fitted Mountain Marble Flooring Domotics Garden Parking Private More Than One