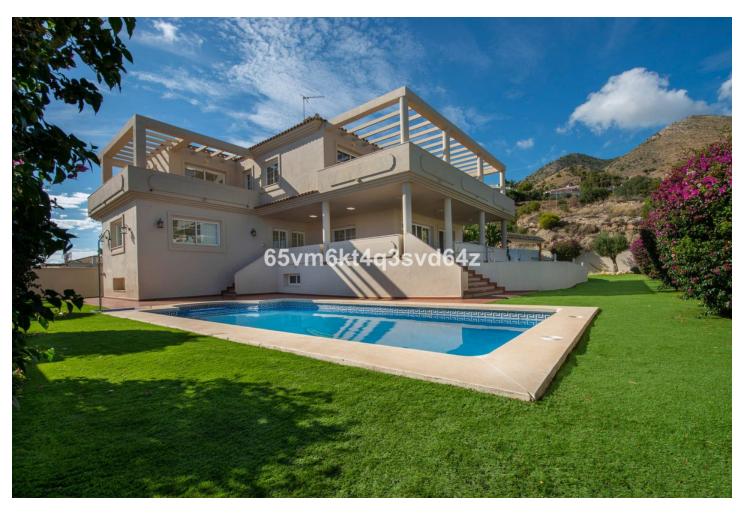

Discover your dream villa in an unbeatable location! This stunning, tastefully renovated detached home offers everything you need to enjoy luxury living. With 499 m² built and 786 m² plot size, this three-storey villa has 6 spacious bedrooms and 6 bathrooms, guaranteeing space and comfort for the whole family. The main floor welcomes you with an elegant entrance hall, a separate kitchen and a large living-dining room with a fireplace that opens up to spectacular views. Furthermore, on this floor there is a bedroom with en suite bathroom, as well as a guest toilet. The upper floor has the master suite which occupies a prominent place and has a dressing room and a full bathroom, all of large dimensions, in addition, there are 2 other bedrooms on this floor which also have their own bathroom, which guarantees privacy and comfort for all residents. The upper floor is completed with a spectacular terrace offering panoramic views of the Mediterranean Sea, creating a perfect space to relax and enjoy the surroundings. In the basement there is an independent flat, a multifunctional room and parking for 3 cars. The property has a lift that connects the 3 floors. It is only 5 minutes drive from the beach and close to international schools, which makes it ideal for families and holiday rentals. The villa is well communicated, with the train station, the train station and the bus station.