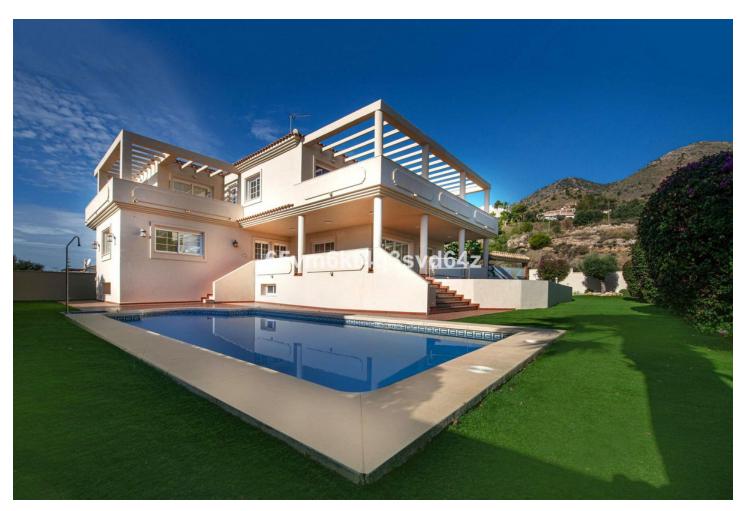

Discover your dream villa in an unbeatable location! This stunning, tastefully renovated detached home offers everything you need to enjoy luxury living. With 499 m² built and 786 m² plot size, this three-storey villa has 6 spacious bedrooms and 6 bathrooms, guaranteeing space and comfort for the whole family. The main floor welcomes you with an elegant entrance hall, a separate kitchen and a large living-dining room with a fireplace that opens up to spectacular views. Furthermore, on this floor there is a bedroom with en suite bathroom, as well as a guest toilet. The upper floor has the master suite which occupies a prominent place and has a dressing room and a full bathroom, all of large dimensions, in addition, there are 2 other bedrooms on this floor which also have their own bathroom, which guarantees privacy and comfort for all residents. The upper floor is completed with a spectacular terrace offering panoramic views of the Mediterranean Sea, creating a perfect space to relax and enjoy the surroundings. In the basement there is an independent flat, a multifunctional room and parking for 3 cars. The property has a lift that connects the 3 floors. It is only 5 minutes drive from the beach and close to international schools, which makes it ideal for families and holiday rentals. The villa is well communicated, with the train station, the train station and the bus station.