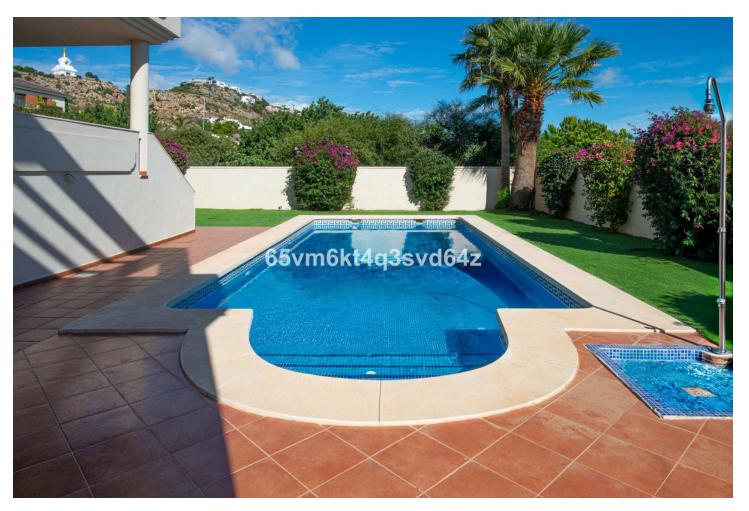

Discover your dream villa in an unbeatable location! This stunning, tastefully renovated detached home offers everything you need to enjoy luxury living. With 499 m² built and 786 m² plot size, this three-storey villa has 6 spacious bedrooms and 6 bathrooms, guaranteeing space and comfort for the whole family. The main floor welcomes you with an elegant entrance hall, a separate kitchen and a large living-dining room with a fireplace that opens up to spectacular views. Furthermore, on this floor there is a bedroom with en suite bathroom, as well as a guest toilet. The upper floor has the master suite which occupies a prominent place and has a dressing room and a full bathroom, all of large dimensions, in addition, there are 2 other bedrooms on this floor which also have their own bathroom, which guarantees privacy and comfort for all residents. The upper floor is completed with a spectacular terrace offering panoramic views of the Mediterranean Sea, creating a perfect space to relax and enjoy the surroundings. In the basement there is an independent flat, a multifunctional room and parking for 3 cars. The property has a lift that connects the 3 floors. It is only 5 minutes drive from the beach and close to international schools, which makes it ideal for families and holiday rentals. The villa is well communicated, with the train station, the train station and the bus station.

Condition **Climate Control** Orientation Pool Excellent Private Air Conditioning East South Fireplace West Furniture Views Kitchen **Features** Sea Lift Not Furnished Fully Fitted Mountain Marble Flooring Domotics Garden Parking Private More Than One