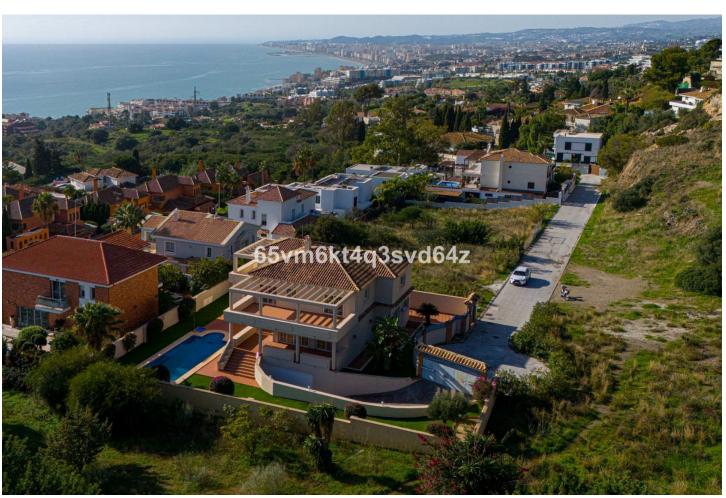

Discover your dream villa in an unbeatable location! This stunning, tastefully renovated detached home offers everything you need to enjoy luxury living. With 499 m² built and 786 m² plot size, this three-storey villa has 6 spacious bedrooms and 6 bathrooms, guaranteeing space and comfort for the whole family. The main floor welcomes you with an elegant entrance hall, a separate kitchen and a large living-dining room with a fireplace that opens up to spectacular views. Furthermore, on this floor there is a bedroom with en suite bathroom, as well as a guest toilet. The upper floor has the master suite which occupies a prominent place and has a dressing room and a full bathroom, all of large dimensions, in addition, there are 2 other bedrooms on this floor which also have their own bathroom, which guarantees privacy and comfort for all residents. The upper floor is completed with a spectacular terrace offering panoramic views of the Mediterranean Sea, creating a perfect space to relax and enjoy the surroundings. In the basement there is an independent flat, a multifunctional room and parking for 3 cars. The property has a lift that connects the 3 floors. It is only 5 minutes drive from the beach and close to international schools, which makes it ideal for families and holiday rentals. The villa is well communicated, with the train station, the train station and the bus station.