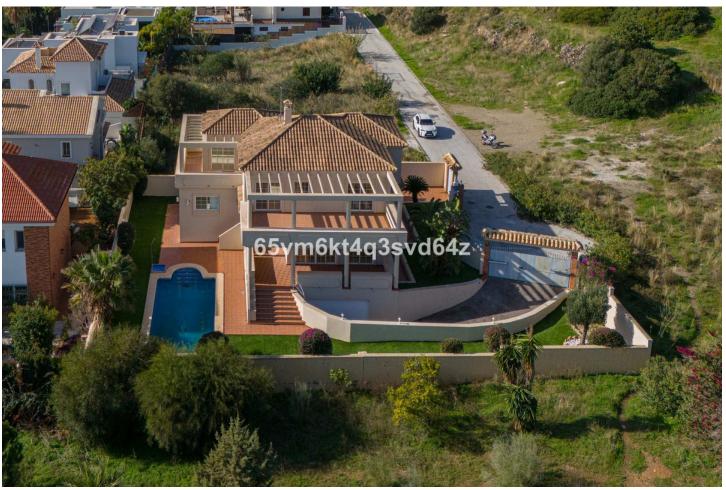

Discover your dream villa in an unbeatable location! This stunning, tastefully renovated detached home offers everything you need to enjoy luxury living. With 499 m² built and 786 m² plot size, this three-storey villa has 6 spacious bedrooms and 6 bathrooms, guaranteeing space and comfort for the whole family. The main floor welcomes you with an elegant entrance hall, a separate kitchen and a large living-dining room with a fireplace that opens up to spectacular views. Furthermore, on this floor there is a bedroom with en suite bathroom, as well as a guest toilet. The upper floor has the master suite which occupies a prominent place and has a dressing room and a full bathroom, all of large dimensions, in addition, there are 2 other bedrooms on this floor which also have their own bathroom, which guarantees privacy and comfort for all residents. The upper floor is completed with a spectacular terrace offering panoramic views of the Mediterranean Sea, creating a perfect space to relax and enjoy the surroundings. In the basement there is an independent flat, a multifunctional room and parking for 3 cars. The property has a lift that connects the 3 floors. It is only 5 minutes drive from the beach and close to international schools, which makes it ideal for families and holiday rentals. The villa is well communicated, with the train station, the train station and the bus station.

Condition **Climate Control** Orientation Pool Excellent Private Air Conditioning East South Fireplace West Furniture Views Kitchen **Features** Sea Lift Not Furnished Fully Fitted Mountain Marble Flooring Domotics Garden Parking Private More Than One