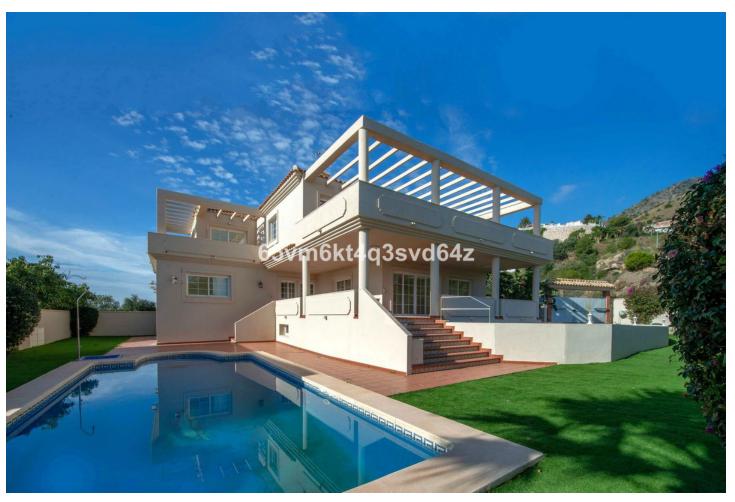

Discover your dream villa in an unbeatable location! This stunning, tastefully renovated detached home offers everything you need to enjoy luxury living. With 499 m² built and 786 m² plot size, this three-storey villa has 6 spacious bedrooms and 6 bathrooms, guaranteeing space and comfort for the whole family. The main floor welcomes you with an elegant entrance hall, a separate kitchen and a large living-dining room with a fireplace that opens up to spectacular views. Furthermore, on this floor there is a bedroom with en suite bathroom, as well as a guest toilet. The upper floor has the master suite which occupies a prominent place and has a dressing room and a full bathroom, all of large dimensions, in addition, there are 2 other bedrooms on this floor which also have their own bathroom, which guarantees privacy and comfort for all residents. The upper floor is completed with a spectacular terrace offering panoramic views of the Mediterranean Sea, creating a perfect space to relax and enjoy the surroundings. In the basement there is an independent flat, a multifunctional room and parking for 3 cars. The property has a lift that connects the 3 floors. It is only 5 minutes drive from the beach and close to international schools, which makes it ideal for families and holiday rentals. The villa is well communicated, with the train station, the train station and the bus station.