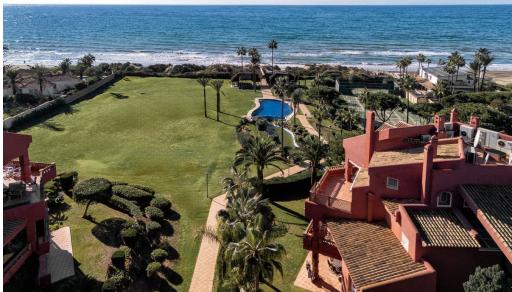

3

2

120 m2

80 m2

Exclusive Garden Apartment in Elviria - Frontline Beach Complex This stunning corner unit is a spacious 3-bedroom, 2bathroom apartment with a private garden, offering the perfect blend of luxury, comfort, and prime beachfront living. The bright and expansive living and dining area is ideal for larger families or entertaining guests, seamlessly connecting to a covered terrace that can be upgraded with glass curtains, adding extra living space during cooler months. From the terrace, step directly into your own private garden—a serene space to relax and enjoy the sun. The modern kitchen, partly open to the dining area, is fully equipped with quality appliances and features a practical adjacent laundry room with a sink and an extra fridge. The apartment boasts three beautifully furnished bedrooms, including a master suite with its own private bathroom. The other two bedrooms share a stylishly refurbished bathroom, ensuring comfort and convenience for all. The property offers direct access to the complex's well-maintained pool area, which includes a gate leading straight to the sandy shores of Elviria Beach—just steps away. Additional Features: • Two private garages • An unbeatable location in a sought-after beachfront development About the Complex Nestled in one of Marbella's most desirable areas, Cerrado de Elviria Beach is a gated community that offers a perfect retreat while being just 10 kilometers from Marbella's vibrant town center. This low-density development features only 78 apartments, blending seamlessly into the surrounding natural beauty. Spanning 12,000 m², the complex reaches directly to the beach and provides breathtaking views of Africa and Gibraltar. The community includes a spacious pool area with a charming waterfall, as well as padel and tennis courts for those who enjoy staying active. Cerrado de Elviria Beach is ideally located near the 5-star Don Carlos Hotel, Nikki Beach and the luxurious Vincci Estrella del Mar Hotel, both perfect for elegant dining experiences. Local Amenities: Elviria boasts outstanding facilities within a short 5-10 minute walk, including renowned restaurants, local eateries, supermarkets, banks, pharmacies, a gym, tennis courts, and even an adventure park. Marbella Center is just a 10-minute drive away, while Puerto Banús, famed for its luxury shopping and marina, is a mere 20 minutes away. Malaga Airport is reachable in around 40 minutes. This garden apartment in Elviria offers an unparalleled opportunity to enjoy beachfront living with luxury, convenience, and the best of Marbella at your doorstep. Contact us for more info