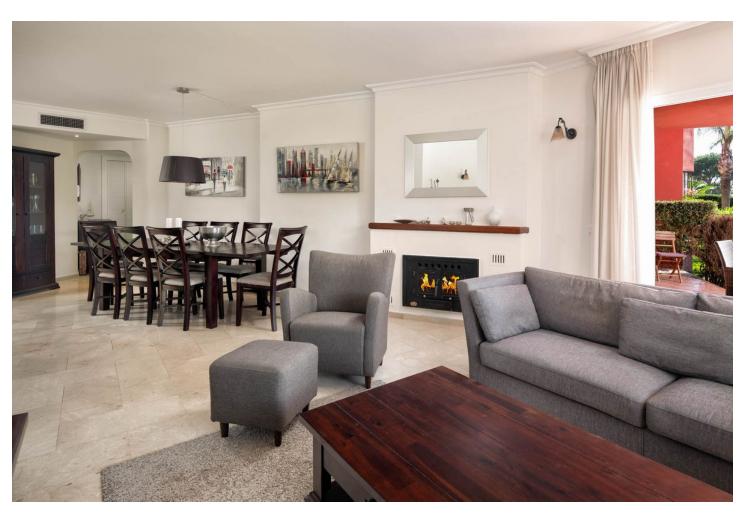

3

2

120 m2

80 m2

Exclusive Garden Apartment in Elviria - Frontline Beach Complex This stunning corner unit is a spacious 3-bedroom, 2bathroom apartment with a private garden, offering the perfect blend of luxury, comfort, and prime beachfront living. The bright and expansive living and dining area is ideal for larger families or entertaining guests, seamlessly connecting to a covered terrace that can be upgraded with glass curtains, adding extra living space during cooler months. From the terrace, step directly into your own private garden—a serene space to relax and enjoy the sun. The modern kitchen, partly open to the dining area, is fully equipped with quality appliances and features a practical adjacent laundry room with a sink and an extra fridge. The apartment boasts three beautifully furnished bedrooms, including a master suite with its own private bathroom. The other two bedrooms share a stylishly refurbished bathroom, ensuring comfort and convenience for all. The property offers direct access to the complex's well-maintained pool area, which includes a gate leading straight to the sandy shores of Elviria Beach—just steps away. Additional Features: • Two private garages • An unbeatable location in a sought-after beachfront development About the Complex Nestled in one of Marbella's most desirable areas, Cerrado de Elviria Beach is a gated community that offers a perfect retreat while being just 10 kilometers from Marbella's vibrant town center. This low-density development features only 78 apartments, blending seamlessly into the surrounding natural beauty. Spanning 12,000 m², the complex reaches directly to the beach and provides breathtaking views of Africa and Gibraltar. The community includes a spacious pool area with a charming waterfall, as well as padel and tennis courts for those who enjoy staying active. Cerrado de Elviria Beach is ideally located near the 5-star Don Carlos Hotel, Nikki Beach and the luxurious Vincci Estrella del Mar Hotel, both perfect for elegant dining experiences. Local Amenities: Elviria boasts outstanding facilities within a short 5-10 minute walk, including renowned restaurants, local eateries, supermarkets, banks, pharmacies, a gym, tennis courts, and even an adventure park. Marbella Center is just a 10-minute drive away, while Puerto Banús, famed for its luxury shopping and marina, is a mere 20 minutes away. Malaga Airport is reachable in around 40 minutes. This garden apartment in Elviria offers an unparalleled opportunity to enjoy beachfront living with luxury, convenience, and the best of Marbella at your doorstep. Contact us for more info