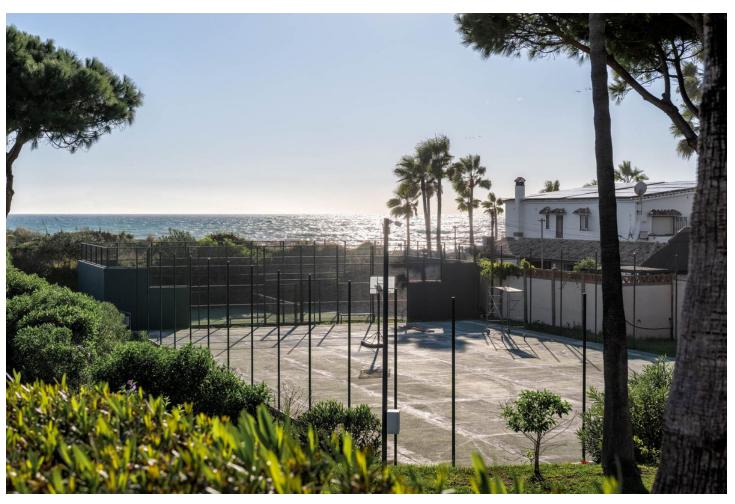

3

2

120 m2

80 m2

Exclusive Garden Apartment in Elviria - Frontline Beach Complex This stunning corner unit is a spacious 3-bedroom, 2bathroom apartment with a private garden, offering the perfect blend of luxury, comfort, and prime beachfront living. The bright and expansive living and dining area is ideal for larger families or entertaining guests, seamlessly connecting to a covered terrace that can be upgraded with glass curtains, adding extra living space during cooler months. From the terrace, step directly into your own private garden—a serene space to relax and enjoy the sun. The modern kitchen, partly open to the dining area, is fully equipped with quality appliances and features a practical adjacent laundry room with a sink and an extra fridge. The apartment boasts three beautifully furnished bedrooms, including a master suite with its own private bathroom. The other two bedrooms share a stylishly refurbished bathroom, ensuring comfort and convenience for all. The property offers direct access to the complex's well-maintained pool area, which includes a gate leading straight to the sandy shores of Elviria Beach—just steps away. Additional Features: • Two private garages • An unbeatable location in a sought-after beachfront development About the Complex Nestled in one of Marbella's most desirable areas, Cerrado de Elviria Beach is a gated community that offers a perfect retreat while being just 10 kilometers from Marbella's vibrant town center. This low-density development features only 78 apartments, blending seamlessly into the surrounding natural beauty. Spanning 12,000 m², the complex reaches directly to the beach and provides breathtaking views of Africa and Gibraltar. The community includes a spacious pool area with a charming waterfall, as well as padel and tennis courts for those who enjoy staying active. Cerrado de Elviria Beach is ideally located near the 5-star Don Carlos Hotel, Nikki Beach and the luxurious Vincci Estrella del Mar Hotel, both perfect for elegant dining experiences. Local Amenities: Elviria boasts outstanding facilities within a short 5-10 minute walk, including renowned restaurants, local eateries, supermarkets, banks, pharmacies, a gym, tennis courts, and even an adventure park. Marbella Center is just a 10-minute drive away, while Puerto Banús, famed for its luxury shopping and marina, is a mere 20 minutes away. Malaga Airport is reachable in around 40 minutes. This garden apartment in Elviria offers an unparalleled opportunity to enjoy beachfront living with luxury, convenience, and the best of Marbella at your doorstep. Contact us for more info

## Condition Orientation Setting Excellent Beachfront South West **Communal** Beachside Children`s Pool Close To Golf Close To Shops Close To Sea Close To Schools Close To Forest Urbanisation Front Line Beach Complex Climate Control Views Features Furniture Air Conditioning Fully Furnished Mountain Covered Terrace ✓ Lift **✓** Optional ✓ Hot A/C Beach Cold A/C Fitted Wardrobes **✓** Garden Fireplace Near Transport Private Terrace **✓** WiFi Paddle Tennis Tennis Court Storage Room Utility Room Ensuite Bathroom Access for people with reduced mobility Marble Flooring Double Glazing Fiber Optic Kitchen Security Garden Parking Fully Fitted Gated Complex Underground Private Electric Blinds Covered Landscaped More Than One Easy Maintenance Entry Phone ✓ Alarm System Utilities Category Electricity Beachfront Golf Holiday Homes Luxury Resale With Planning Permission