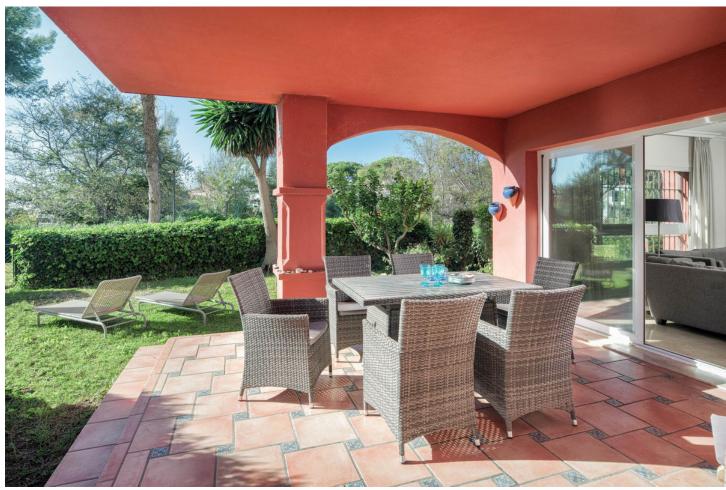

3

2

120 m2

80 m2

Exclusive Garden Apartment in Elviria - Frontline Beach Complex This stunning corner unit is a spacious 3-bedroom, 2bathroom apartment with a private garden, offering the perfect blend of luxury, comfort, and prime beachfront living. The bright and expansive living and dining area is ideal for larger families or entertaining guests, seamlessly connecting to a covered terrace that can be upgraded with glass curtains, adding extra living space during cooler months. From the terrace, step directly into your own private garden—a serene space to relax and enjoy the sun. The modern kitchen, partly open to the dining area, is fully equipped with quality appliances and features a practical adjacent laundry room with a sink and an extra fridge. The apartment boasts three beautifully furnished bedrooms, including a master suite with its own private bathroom. The other two bedrooms share a stylishly refurbished bathroom, ensuring comfort and convenience for all. The property offers direct access to the complex's well-maintained pool area, which includes a gate leading straight to the sandy shores of Elviria Beach—just steps away. Additional Features: • Two private garages • An unbeatable location in a sought-after beachfront development About the Complex Nestled in one of Marbella's most desirable areas, Cerrado de Elviria Beach is a gated community that offers a perfect retreat while being just 10 kilometers from Marbella's vibrant town center. This low-density development features only 78 apartments, blending seamlessly into the surrounding natural beauty. Spanning 12,000 m², the complex reaches directly to the beach and provides breathtaking views of Africa and Gibraltar. The community includes a spacious pool area with a charming waterfall, as well as padel and tennis courts for those who enjoy staying active. Cerrado de Elviria Beach is ideally located near the 5-star Don Carlos Hotel, Nikki Beach and the luxurious Vincci Estrella del Mar Hotel, both perfect for elegant dining experiences. Local Amenities: Elviria boasts outstanding facilities within a short 5-10 minute walk, including renowned restaurants, local eateries, supermarkets, banks, pharmacies, a gym, tennis courts, and even an adventure park. Marbella Center is just a 10-minute drive away, while Puerto Banús, famed for its luxury shopping and marina, is a mere 20 minutes away. Malaga Airport is reachable in around 40 minutes. This garden apartment in Elviria offers an unparalleled opportunity to enjoy beachfront living with luxury, convenience, and the best of Marbella at your doorstep. Contact us for more info