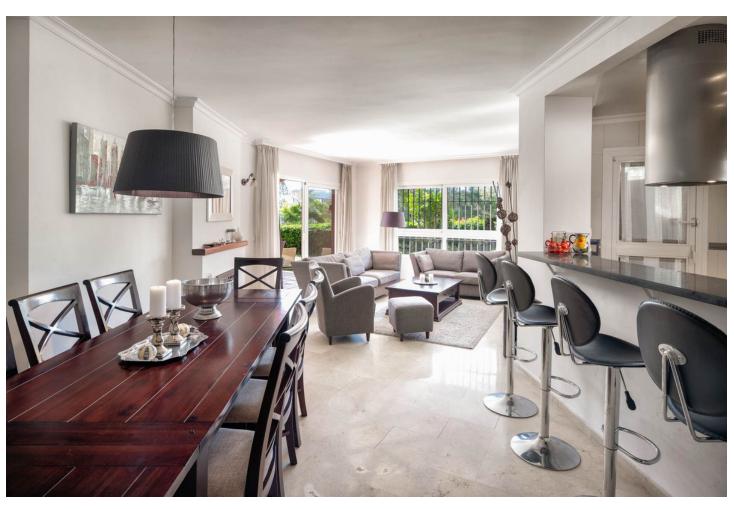

3

2

120 m2

80 m2

Exclusive Garden Apartment in Elviria - Frontline Beach Complex This stunning corner unit is a spacious 3-bedroom, 2bathroom apartment with a private garden, offering the perfect blend of luxury, comfort, and prime beachfront living. The bright and expansive living and dining area is ideal for larger families or entertaining guests, seamlessly connecting to a covered terrace that can be upgraded with glass curtains, adding extra living space during cooler months. From the terrace, step directly into your own private garden—a serene space to relax and enjoy the sun. The modern kitchen, partly open to the dining area, is fully equipped with quality appliances and features a practical adjacent laundry room with a sink and an extra fridge. The apartment boasts three beautifully furnished bedrooms, including a master suite with its own private bathroom. The other two bedrooms share a stylishly refurbished bathroom, ensuring comfort and convenience for all. The property offers direct access to the complex's well-maintained pool area, which includes a gate leading straight to the sandy shores of Elviria Beach—just steps away. Additional Features: • Two private garages • An unbeatable location in a sought-after beachfront development About the Complex Nestled in one of Marbella's most desirable areas, Cerrado de Elviria Beach is a gated community that offers a perfect retreat while being just 10 kilometers from Marbella's vibrant town center. This low-density development features only 78 apartments, blending seamlessly into the surrounding natural beauty. Spanning 12,000 m², the complex reaches directly to the beach and provides breathtaking views of Africa and Gibraltar. The community includes a spacious pool area with a charming waterfall, as well as padel and tennis courts for those who enjoy staying active. Cerrado de Elviria Beach is ideally located near the 5-star Don Carlos Hotel, Nikki Beach and the luxurious Vincci Estrella del Mar Hotel, both perfect for elegant dining experiences. Local Amenities: Elviria boasts outstanding facilities within a short 5-10 minute walk, including renowned restaurants, local eateries, supermarkets, banks, pharmacies, a gym, tennis courts, and even an adventure park. Marbella Center is just a 10-minute drive away, while Puerto Banús, famed for its luxury shopping and marina, is a mere 20 minutes away. Malaga Airport is reachable in around 40 minutes. This garden apartment in Elviria offers an unparalleled opportunity to enjoy beachfront living with luxury, convenience, and the best of Marbella at your doorstep. Contact us for more info