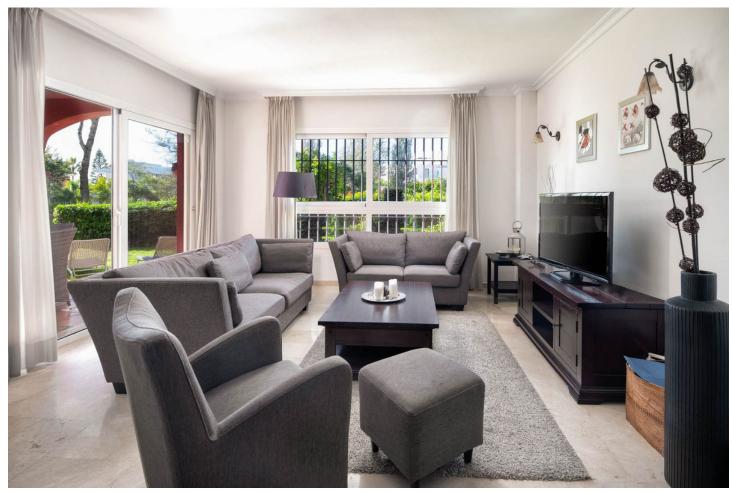

3

2

120 m2

80 m2

Exclusive Garden Apartment in Elviria - Frontline Beach Complex This stunning corner unit is a spacious 3-bedroom, 2bathroom apartment with a private garden, offering the perfect blend of luxury, comfort, and prime beachfront living. The bright and expansive living and dining area is ideal for larger families or entertaining guests, seamlessly connecting to a covered terrace that can be upgraded with glass curtains, adding extra living space during cooler months. From the terrace, step directly into your own private garden—a serene space to relax and enjoy the sun. The modern kitchen, partly open to the dining area, is fully equipped with quality appliances and features a practical adjacent laundry room with a sink and an extra fridge. The apartment boasts three beautifully furnished bedrooms, including a master suite with its own private bathroom. The other two bedrooms share a stylishly refurbished bathroom, ensuring comfort and convenience for all. The property offers direct access to the complex's well-maintained pool area, which includes a gate leading straight to the sandy shores of Elviria Beach—just steps away. Additional Features: • Two private garages • An unbeatable location in a sought-after beachfront development About the Complex Nestled in one of Marbella's most desirable areas, Cerrado de Elviria Beach is a gated community that offers a perfect retreat while being just 10 kilometers from Marbella's vibrant town center. This low-density development features only 78 apartments, blending seamlessly into the surrounding natural beauty. Spanning 12,000 m², the complex reaches directly to the beach and provides breathtaking views of Africa and Gibraltar. The community includes a spacious pool area with a charming waterfall, as well as padel and tennis courts for those who enjoy staying active. Cerrado de Elviria Beach is ideally located near the 5-star Don Carlos Hotel, Nikki Beach and the luxurious Vincci Estrella del Mar Hotel, both perfect for elegant dining experiences. Local Amenities: Elviria boasts outstanding facilities within a short 5-10 minute walk, including renowned restaurants, local eateries, supermarkets, banks, pharmacies, a gym, tennis courts, and even an adventure park. Marbella Center is just a 10-minute drive away, while Puerto Banús, famed for its luxury shopping and marina, is a mere 20 minutes away. Malaga Airport is reachable in around 40 minutes. This garden apartment in Elviria offers an unparalleled opportunity to enjoy beachfront living with luxury, convenience, and the best of Marbella at your doorstep. Contact us for more info