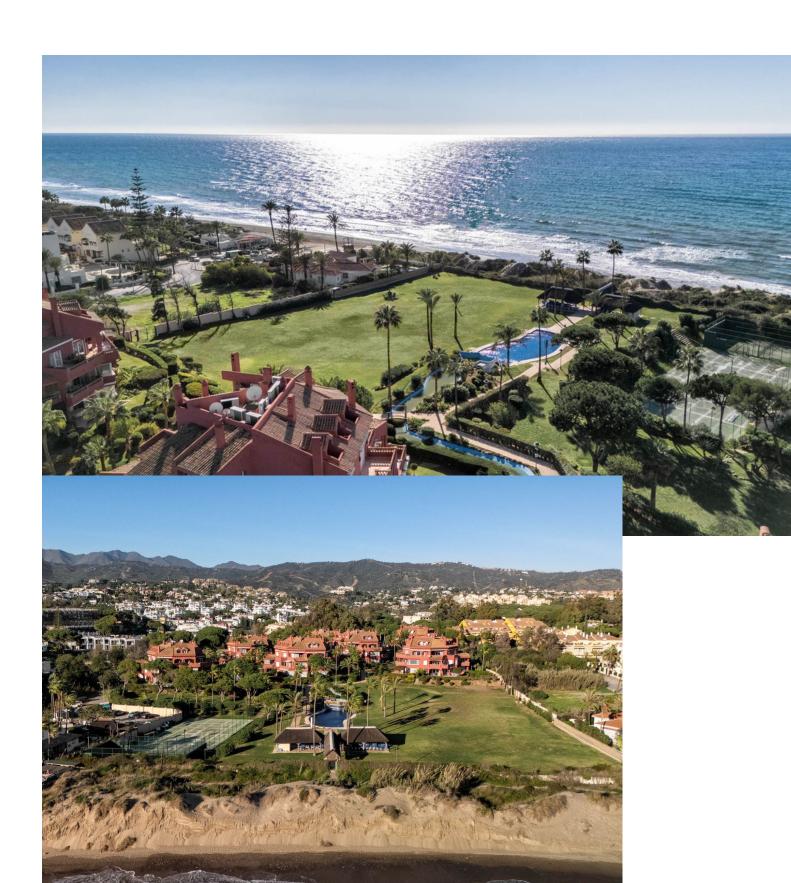

3

2

120 m2

80 m2

Exclusive Garden Apartment in Elviria - Frontline Beach Complex This stunning corner unit is a spacious 3-bedroom, 2bathroom apartment with a private garden, offering the perfect blend of luxury, comfort, and prime beachfront living. The bright and expansive living and dining area is ideal for larger families or entertaining guests, seamlessly connecting to a covered terrace that can be upgraded with glass curtains, adding extra living space during cooler months. From the terrace, step directly into your own private garden—a serene space to relax and enjoy the sun. The modern kitchen, partly open to the dining area, is fully equipped with quality appliances and features a practical adjacent laundry room with a sink and an extra fridge. The apartment boasts three beautifully furnished bedrooms, including a master suite with its own private bathroom. The other two bedrooms share a stylishly refurbished bathroom, ensuring comfort and convenience for all. The property offers direct access to the complex's well-maintained pool area, which includes a gate leading straight to the sandy shores of Elviria Beach—just steps away. Additional Features: • Two private garages • An unbeatable location in a sought-after beachfront development About the Complex Nestled in one of Marbella's most desirable areas, Cerrado de Elviria Beach is a gated community that offers a perfect retreat while being just 10 kilometers from Marbella's vibrant town center. This low-density development features only 78 apartments, blending seamlessly into the surrounding natural beauty. Spanning 12,000 m², the complex reaches directly to the beach and provides breathtaking views of Africa and Gibraltar. The community includes a spacious pool area with a charming waterfall, as well as padel and tennis courts for those who enjoy staying active. Cerrado de Elviria Beach is ideally located near the 5-star Don Carlos Hotel, Nikki Beach and the luxurious Vincci Estrella del Mar Hotel, both perfect for elegant dining experiences. Local Amenities: Elviria boasts outstanding facilities within a short 5-10 minute walk, including renowned restaurants, local eateries, supermarkets, banks, pharmacies, a gym, tennis courts, and even an adventure park. Marbella Center is just a 10-minute drive away, while Puerto Banús, famed for its luxury shopping and marina, is a mere 20 minutes away. Malaga Airport is reachable in around 40 minutes. This garden apartment in Elviria offers an unparalleled opportunity to enjoy beachfront living with luxury, convenience, and the best of Marbella at your doorstep. Contact us for more info