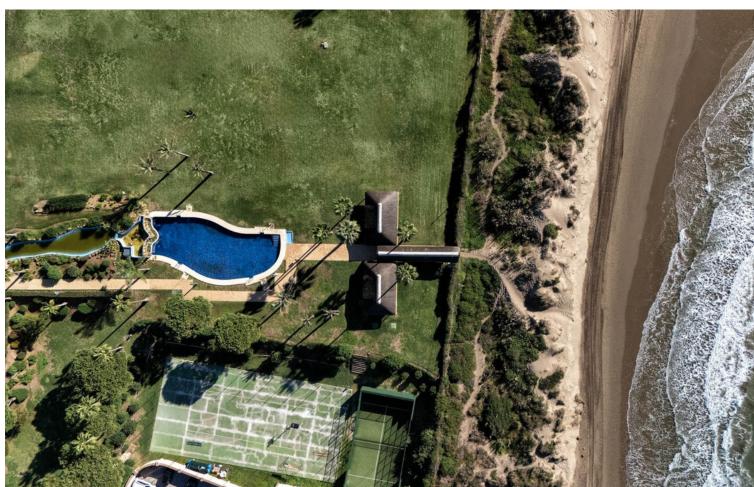

3

2

120 m2

80 m2

Exclusive Garden Apartment in Elviria - Frontline Beach Complex This stunning corner unit is a spacious 3-bedroom, 2bathroom apartment with a private garden, offering the perfect blend of luxury, comfort, and prime beachfront living. The bright and expansive living and dining area is ideal for larger families or entertaining guests, seamlessly connecting to a covered terrace that can be upgraded with glass curtains, adding extra living space during cooler months. From the terrace, step directly into your own private garden—a serene space to relax and enjoy the sun. The modern kitchen, partly open to the dining area, is fully equipped with quality appliances and features a practical adjacent laundry room with a sink and an extra fridge. The apartment boasts three beautifully furnished bedrooms, including a master suite with its own private bathroom. The other two bedrooms share a stylishly refurbished bathroom, ensuring comfort and convenience for all. The property offers direct access to the complex's well-maintained pool area, which includes a gate leading straight to the sandy shores of Elviria Beach—just steps away. Additional Features: • Two private garages • An unbeatable location in a sought-after beachfront development About the Complex Nestled in one of Marbella's most desirable areas, Cerrado de Elviria Beach is a gated community that offers a perfect retreat while being just 10 kilometers from Marbella's vibrant town center. This low-density development features only 78 apartments, blending seamlessly into the surrounding natural beauty. Spanning 12,000 m², the complex reaches directly to the beach and provides breathtaking views of Africa and Gibraltar. The community includes a spacious pool area with a charming waterfall, as well as padel and tennis courts for those who enjoy staying active. Cerrado de Elviria Beach is ideally located near the 5-star Don Carlos Hotel, Nikki Beach and the luxurious Vincci Estrella del Mar Hotel, both perfect for elegant dining experiences. Local Amenities: Elviria boasts outstanding facilities within a short 5-10 minute walk, including renowned restaurants, local eateries, supermarkets, banks, pharmacies, a gym, tennis courts, and even an adventure park. Marbella Center is just a 10-minute drive away, while Puerto Banús, famed for its luxury shopping and marina, is a mere 20 minutes away. Malaga Airport is reachable in around 40 minutes. This garden apartment in Elviria offers an unparalleled opportunity to enjoy beachfront living with luxury, convenience, and the best of Marbella at your doorstep. Contact us for more info