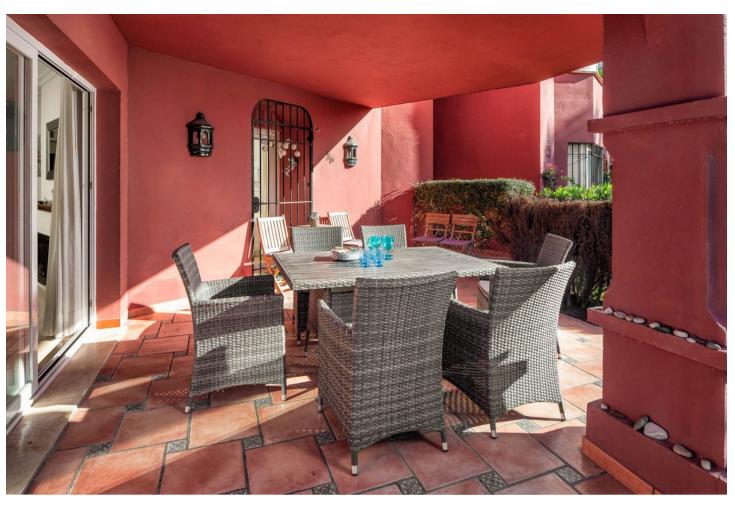

3

2

120 m2

80 m2

Exclusive Garden Apartment in Elviria - Frontline Beach Complex This stunning corner unit is a spacious 3-bedroom, 2bathroom apartment with a private garden, offering the perfect blend of luxury, comfort, and prime beachfront living. The bright and expansive living and dining area is ideal for larger families or entertaining guests, seamlessly connecting to a covered terrace that can be upgraded with glass curtains, adding extra living space during cooler months. From the terrace, step directly into your own private garden—a serene space to relax and enjoy the sun. The modern kitchen, partly open to the dining area, is fully equipped with quality appliances and features a practical adjacent laundry room with a sink and an extra fridge. The apartment boasts three beautifully furnished bedrooms, including a master suite with its own private bathroom. The other two bedrooms share a stylishly refurbished bathroom, ensuring comfort and convenience for all. The property offers direct access to the complex's well-maintained pool area, which includes a gate leading straight to the sandy shores of Elviria Beach—just steps away. Additional Features: • Two private garages • An unbeatable location in a sought-after beachfront development About the Complex Nestled in one of Marbella's most desirable areas, Cerrado de Elviria Beach is a gated community that offers a perfect retreat while being just 10 kilometers from Marbella's vibrant town center. This low-density development features only 78 apartments, blending seamlessly into the surrounding natural beauty. Spanning 12,000 m², the complex reaches directly to the beach and provides breathtaking views of Africa and Gibraltar. The community includes a spacious pool area with a charming waterfall, as well as padel and tennis courts for those who enjoy staying active. Cerrado de Elviria Beach is ideally located near the 5-star Don Carlos Hotel, Nikki Beach and the luxurious Vincci Estrella del Mar Hotel, both perfect for elegant dining experiences. Local Amenities: Elviria boasts outstanding facilities within a short 5-10 minute walk, including renowned restaurants, local eateries, supermarkets, banks, pharmacies, a gym, tennis courts, and even an adventure park. Marbella Center is just a 10-minute drive away, while Puerto Banús, famed for its luxury shopping and marina, is a mere 20 minutes away. Malaga Airport is reachable in around 40 minutes. This garden apartment in Elviria offers an unparalleled opportunity to enjoy beachfront living with luxury, convenience, and the best of Marbella at your doorstep. Contact us for more info