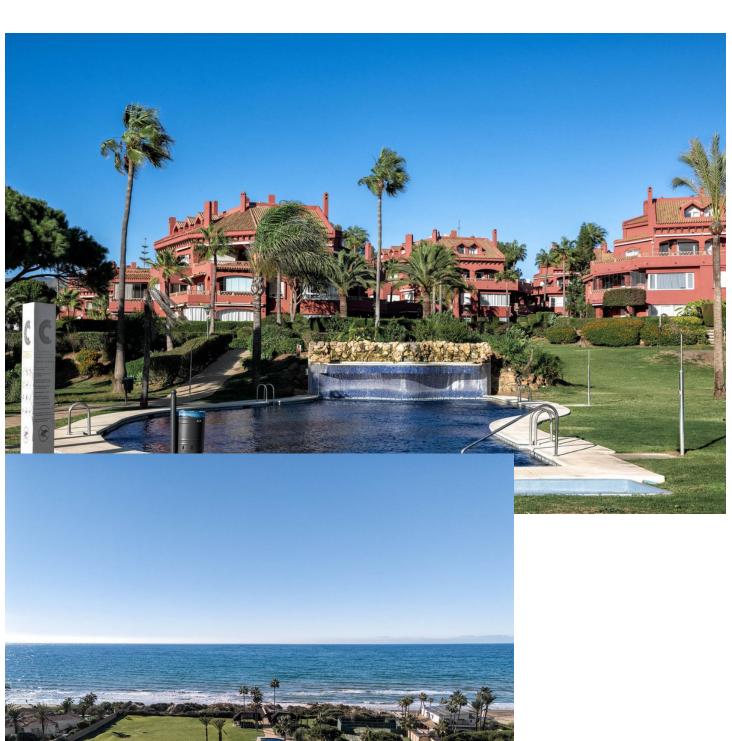

3

2

120 m2

80 m2

Exclusive Garden Apartment in Elviria - Frontline Beach Complex This stunning corner unit is a spacious 3-bedroom, 2bathroom apartment with a private garden, offering the perfect blend of luxury, comfort, and prime beachfront living. The bright and expansive living and dining area is ideal for larger families or entertaining guests, seamlessly connecting to a covered terrace that can be upgraded with glass curtains, adding extra living space during cooler months. From the terrace, step directly into your own private garden—a serene space to relax and enjoy the sun. The modern kitchen, partly open to the dining area, is fully equipped with quality appliances and features a practical adjacent laundry room with a sink and an extra fridge. The apartment boasts three beautifully furnished bedrooms, including a master suite with its own private bathroom. The other two bedrooms share a stylishly refurbished bathroom, ensuring comfort and convenience for all. The property offers direct access to the complex's well-maintained pool area, which includes a gate leading straight to the sandy shores of Elviria Beach—just steps away. Additional Features: • Two private garages • An unbeatable location in a sought-after beachfront development About the Complex Nestled in one of Marbella's most desirable areas, Cerrado de Elviria Beach is a gated community that offers a perfect retreat while being just 10 kilometers from Marbella's vibrant town center. This low-density development features only 78 apartments, blending seamlessly into the surrounding natural beauty. Spanning 12,000 m², the complex reaches directly to the beach and provides breathtaking views of Africa and Gibraltar. The community includes a spacious pool area with a charming waterfall, as well as padel and tennis courts for those who enjoy staying active. Cerrado de Elviria Beach is ideally located near the 5-star Don Carlos Hotel, Nikki Beach and the luxurious Vincci Estrella del Mar Hotel, both perfect for elegant dining experiences. Local Amenities: Elviria boasts outstanding facilities within a short 5-10 minute walk, including renowned restaurants, local eateries, supermarkets, banks, pharmacies, a gym, tennis courts, and even an adventure park. Marbella Center is just a 10-minute drive away, while Puerto Banús, famed for its luxury shopping and marina, is a mere 20 minutes away. Malaga Airport is reachable in around 40 minutes. This garden apartment in Elviria offers an unparalleled opportunity to enjoy beachfront living with luxury, convenience, and the best of Marbella at your doorstep. Contact us for more info