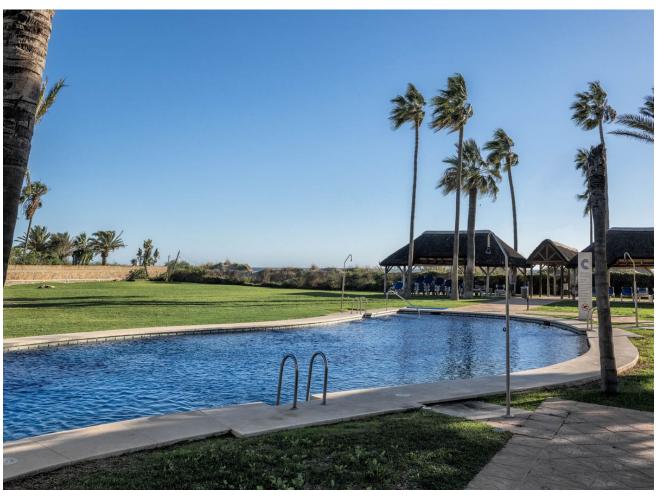

3

2

120 m2

80 m2

Exclusive Garden Apartment in Elviria - Frontline Beach Complex This stunning corner unit is a spacious 3-bedroom, 2bathroom apartment with a private garden, offering the perfect blend of luxury, comfort, and prime beachfront living. The bright and expansive living and dining area is ideal for larger families or entertaining guests, seamlessly connecting to a covered terrace that can be upgraded with glass curtains, adding extra living space during cooler months. From the terrace, step directly into your own private garden—a serene space to relax and enjoy the sun. The modern kitchen, partly open to the dining area, is fully equipped with quality appliances and features a practical adjacent laundry room with a sink and an extra fridge. The apartment boasts three beautifully furnished bedrooms, including a master suite with its own private bathroom. The other two bedrooms share a stylishly refurbished bathroom, ensuring comfort and convenience for all. The property offers direct access to the complex's well-maintained pool area, which includes a gate leading straight to the sandy shores of Elviria Beach—just steps away. Additional Features: • Two private garages • An unbeatable location in a sought-after beachfront development About the Complex Nestled in one of Marbella's most desirable areas, Cerrado de Elviria Beach is a gated community that offers a perfect retreat while being just 10 kilometers from Marbella's vibrant town center. This low-density development features only 78 apartments, blending seamlessly into the surrounding natural beauty. Spanning 12,000 m², the complex reaches directly to the beach and provides breathtaking views of Africa and Gibraltar. The community includes a spacious pool area with a charming waterfall, as well as padel and tennis courts for those who enjoy staying active. Cerrado de Elviria Beach is ideally located near the 5-star Don Carlos Hotel, Nikki Beach and the luxurious Vincci Estrella del Mar Hotel, both perfect for elegant dining experiences. Local Amenities: Elviria boasts outstanding facilities within a short 5-10 minute walk, including renowned restaurants, local eateries, supermarkets, banks, pharmacies, a gym, tennis courts, and even an adventure park. Marbella Center is just a 10-minute drive away, while Puerto Banús, famed for its luxury shopping and marina, is a mere 20 minutes away. Malaga Airport is reachable in around 40 minutes. This garden apartment in Elviria offers an unparalleled opportunity to enjoy beachfront living with luxury, convenience, and the best of Marbella at your doorstep. Contact us for more info

## Condition Orientation Setting Excellent Beachfront South West **Communal** Beachside Children`s Pool Close To Golf Close To Shops Close To Sea Close To Schools Close To Forest Urbanisation Front Line Beach Complex Climate Control Views Features Furniture Air Conditioning Fully Furnished Mountain Covered Terrace ✓ Lift **✓** Optional ✓ Hot A/C Beach Cold A/C Fitted Wardrobes **✓** Garden Fireplace Near Transport Private Terrace **✓** WiFi Paddle Tennis Tennis Court Storage Room Utility Room Ensuite Bathroom Access for people with reduced mobility Marble Flooring Double Glazing Fiber Optic Kitchen Security Garden Parking Fully Fitted Gated Complex Underground Private Electric Blinds Covered Landscaped More Than One Easy Maintenance Entry Phone ✓ Alarm System Utilities Category Electricity Beachfront Golf Holiday Homes Luxury Resale With Planning Permission