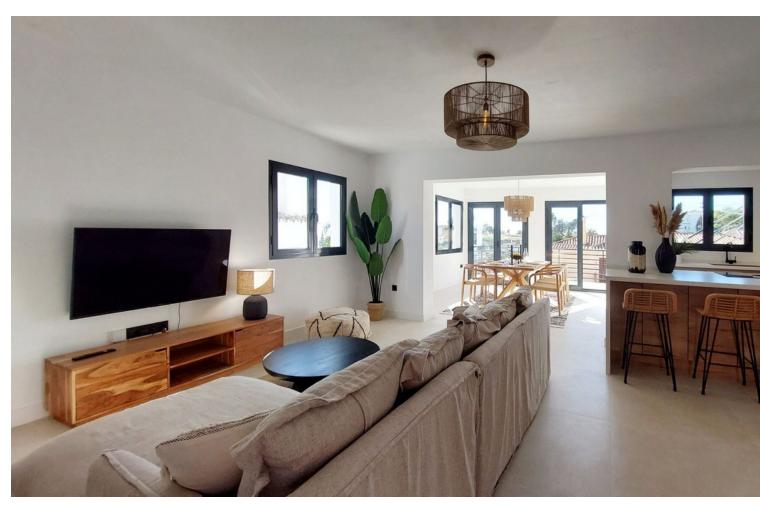

5

Fully Fitted

3

224 m2

512 m2

Located in the peaceful neighborhood of "La Capellania", this stunning 5 bedroom villa with amazing Mediterranean view has been elevated to the new heights with a complete renovation of the upper floor offering contemporary style and comfort in every detail. Whether you're looking for a spacious family home, a holiday retreat, or a smart investment, this property checks all the boxes. With independent entrances for the upper and lower floors, you actually get two houses in one. The property has a tourist rental license (RTA) and First Occupation License (LPO), making it an exceptional opportunity for investors. The upper floor has been fully renovated, boasting a bright open-plan living space with large windows that flood the area with natural light. The brand-new modern kitchen and lovely dining area with sea views, together with three renovated bedrooms and two bathrooms, one en-suite. At the back of the living area you'll find a peaceful patio, perfect for relaxing in the shade surrounded by lovely garden. Also you'll find a rooftop solarium with panoramic sea views. The lower floor has its own private entrance, with a kitchen, living area, two bedrooms, and a bathroom. It's perfect for guests or as a separate rental unit. We also offer a project to connect the lower and upper floors with a beautifully designed staircase, adding style and convenience. The communal pool is shared with just three neighbouring villas. The property prime location is very convenient with nearby amenities within walking distance, such as shopping center "Altos del Higuerón" with supermarkets, pharmacy and restaurants. The house is close to sandy beaches of Carvajal and Benalmádena Costa and only few minutes drive to charming Benalmádena Pueblo.