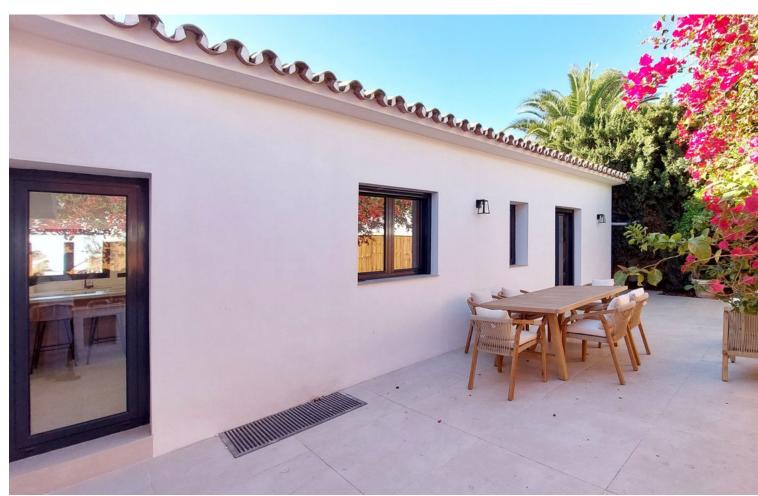

5

Fully Fitted

3

224 m2

512 m2

Located in the peaceful neighborhood of "La Capellania", this stunning 5 bedroom villa with amazing Mediterranean view has been elevated to the new heights with a complete renovation of the upper floor offering contemporary style and comfort in every detail. Whether you're looking for a spacious family home, a holiday retreat, or a smart investment, this property checks all the boxes. With independent entrances for the upper and lower floors, you actually get two houses in one. The property has a tourist rental license (RTA) and First Occupation License (LPO), making it an exceptional opportunity for investors. The upper floor has been fully renovated, boasting a bright open-plan living space with large windows that flood the area with natural light. The brand-new modern kitchen and lovely dining area with sea views, together with three renovated bedrooms and two bathrooms, one en-suite. At the back of the living area you'll find a peaceful patio, perfect for relaxing in the shade surrounded by lovely garden. Also you'll find a rooftop solarium with panoramic sea views. The lower floor has its own private entrance, with a kitchen, living area, two bedrooms, and a bathroom. It's perfect for guests or as a separate rental unit. We also offer a project to connect the lower and upper floors with a beautifully designed staircase, adding style and convenience. The communal pool is shared with just three neighbouring villas. The property prime location is very convenient with nearby amenities within walking distance, such as shopping center "Altos del Higuerón" with supermarkets, pharmacy and restaurants. The house is close to sandy beaches of Carvajal and Benalmádena Costa and only few minutes drive to charming Benalmádena Pueblo.