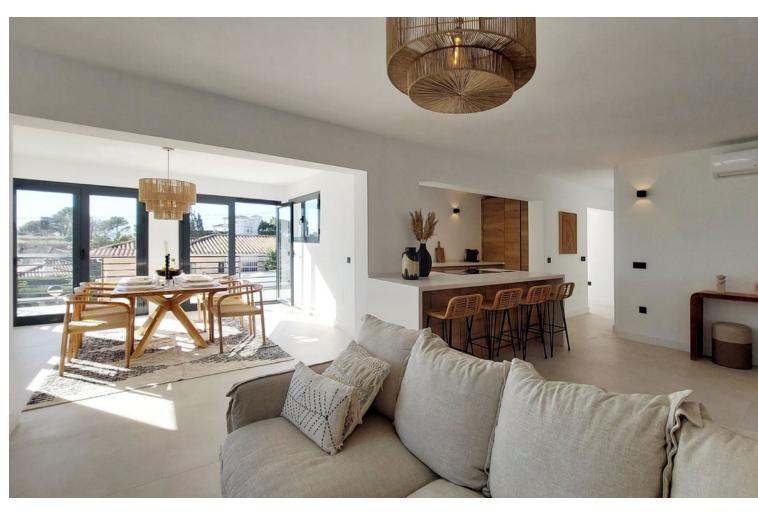

5

Fully Fitted

3

224 m2

512 m2

Located in the peaceful neighborhood of "La Capellania", this stunning 5 bedroom villa with amazing Mediterranean view has been elevated to the new heights with a complete renovation of the upper floor offering contemporary style and comfort in every detail. Whether you're looking for a spacious family home, a holiday retreat, or a smart investment, this property checks all the boxes. With independent entrances for the upper and lower floors, you actually get two houses in one. The property has a tourist rental license (RTA) and First Occupation License (LPO), making it an exceptional opportunity for investors. The upper floor has been fully renovated, boasting a bright open-plan living space with large windows that flood the area with natural light. The brand-new modern kitchen and lovely dining area with sea views, together with three renovated bedrooms and two bathrooms, one en-suite. At the back of the living area you'll find a peaceful patio, perfect for relaxing in the shade surrounded by lovely garden. Also you'll find a rooftop solarium with panoramic sea views. The lower floor has its own private entrance, with a kitchen, living area, two bedrooms, and a bathroom. It's perfect for guests or as a separate rental unit. We also offer a project to connect the lower and upper floors with a beautifully designed staircase, adding style and convenience. The communal pool is shared with just three neighbouring villas. The property prime location is very convenient with nearby amenities within walking distance, such as shopping center "Altos del Higuerón" with supermarkets, pharmacy and restaurants. The house is close to sandy beaches of Carvajal and Benalmádena Costa and only few minutes drive to charming Benalmádena Pueblo.