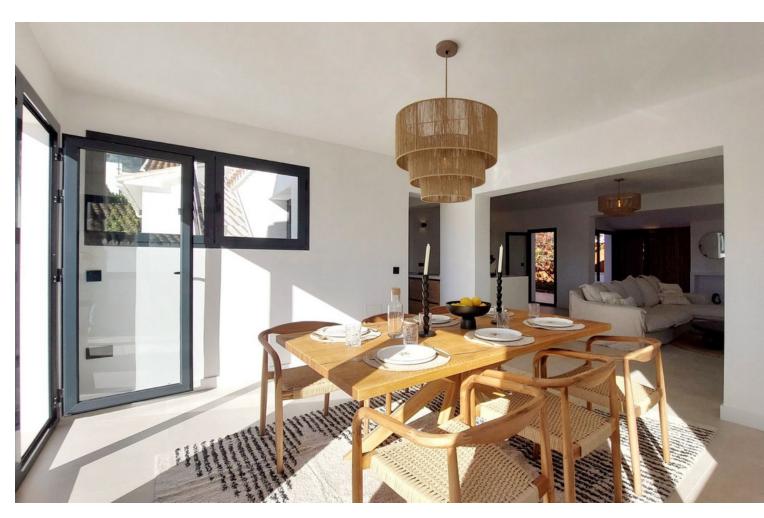

5

Fully Fitted

3

224 m2

512 m2

Located in the peaceful neighborhood of "La Capellania", this stunning 5 bedroom villa with amazing Mediterranean view has been elevated to the new heights with a complete renovation of the upper floor offering contemporary style and comfort in every detail. Whether you're looking for a spacious family home, a holiday retreat, or a smart investment, this property checks all the boxes. With independent entrances for the upper and lower floors, you actually get two houses in one. The property has a tourist rental license (RTA) and First Occupation License (LPO), making it an exceptional opportunity for investors. The upper floor has been fully renovated, boasting a bright open-plan living space with large windows that flood the area with natural light. The brand-new modern kitchen and lovely dining area with sea views, together with three renovated bedrooms and two bathrooms, one en-suite. At the back of the living area you'll find a peaceful patio, perfect for relaxing in the shade surrounded by lovely garden. Also you'll find a rooftop solarium with panoramic sea views. The lower floor has its own private entrance, with a kitchen, living area, two bedrooms, and a bathroom. It's perfect for guests or as a separate rental unit. We also offer a project to connect the lower and upper floors with a beautifully designed staircase, adding style and convenience. The communal pool is shared with just three neighbouring villas. The property prime location is very convenient with nearby amenities within walking distance, such as shopping center "Altos del Higuerón" with supermarkets, pharmacy and restaurants. The house is close to sandy beaches of Carvajal and Benalmádena Costa and only few minutes drive to charming Benalmádena Pueblo.