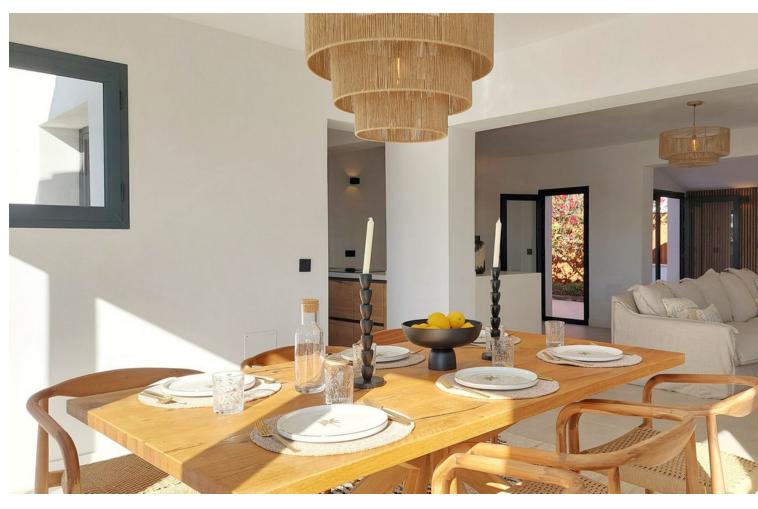

5

Fully Fitted

3

224 m2

512 m2

Located in the peaceful neighborhood of "La Capellania", this stunning 5 bedroom villa with amazing Mediterranean view has been elevated to the new heights with a complete renovation of the upper floor offering contemporary style and comfort in every detail. Whether you're looking for a spacious family home, a holiday retreat, or a smart investment, this property checks all the boxes. With independent entrances for the upper and lower floors, you actually get two houses in one. The property has a tourist rental license (RTA) and First Occupation License (LPO), making it an exceptional opportunity for investors. The upper floor has been fully renovated, boasting a bright open-plan living space with large windows that flood the area with natural light. The brand-new modern kitchen and lovely dining area with sea views, together with three renovated bedrooms and two bathrooms, one en-suite. At the back of the living area you'll find a peaceful patio, perfect for relaxing in the shade surrounded by lovely garden. Also you'll find a rooftop solarium with panoramic sea views. The lower floor has its own private entrance, with a kitchen, living area, two bedrooms, and a bathroom. It's perfect for guests or as a separate rental unit. We also offer a project to connect the lower and upper floors with a beautifully designed staircase, adding style and convenience. The communal pool is shared with just three neighbouring villas. The property prime location is very convenient with nearby amenities within walking distance, such as shopping center "Altos del Higuerón" with supermarkets, pharmacy and restaurants. The house is close to sandy beaches of Carvajal and Benalmádena Costa and only few minutes drive to charming Benalmádena Pueblo.