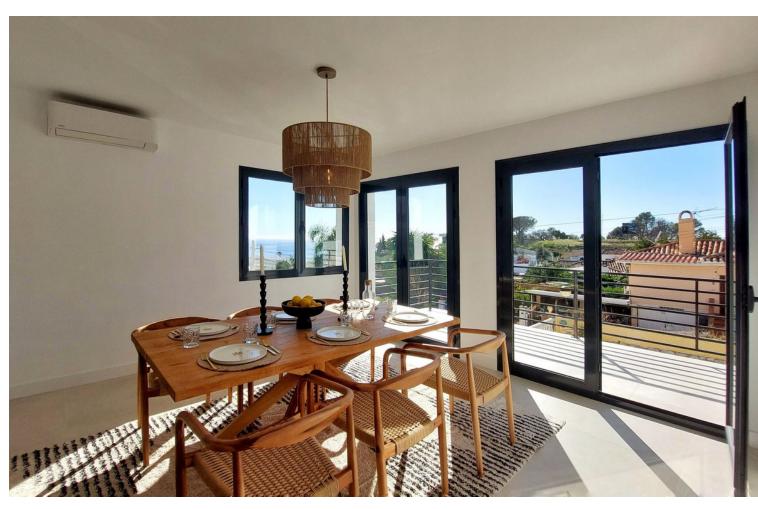

5

Fully Fitted

3

224 m2

512 m2

Located in the peaceful neighborhood of "La Capellania", this stunning 5 bedroom villa with amazing Mediterranean view has been elevated to the new heights with a complete renovation of the upper floor offering contemporary style and comfort in every detail. Whether you're looking for a spacious family home, a holiday retreat, or a smart investment, this property checks all the boxes. With independent entrances for the upper and lower floors, you actually get two houses in one. The property has a tourist rental license (RTA) and First Occupation License (LPO), making it an exceptional opportunity for investors. The upper floor has been fully renovated, boasting a bright open-plan living space with large windows that flood the area with natural light. The brand-new modern kitchen and lovely dining area with sea views, together with three renovated bedrooms and two bathrooms, one en-suite. At the back of the living area you'll find a peaceful patio, perfect for relaxing in the shade surrounded by lovely garden. Also you'll find a rooftop solarium with panoramic sea views. The lower floor has its own private entrance, with a kitchen, living area, two bedrooms, and a bathroom. It's perfect for guests or as a separate rental unit. We also offer a project to connect the lower and upper floors with a beautifully designed staircase, adding style and convenience. The communal pool is shared with just three neighbouring villas. The property prime location is very convenient with nearby amenities within walking distance, such as shopping center "Altos del Higuerón" with supermarkets, pharmacy and restaurants. The house is close to sandy beaches of Carvajal and Benalmádena Costa and only few minutes drive to charming Benalmádena Pueblo.