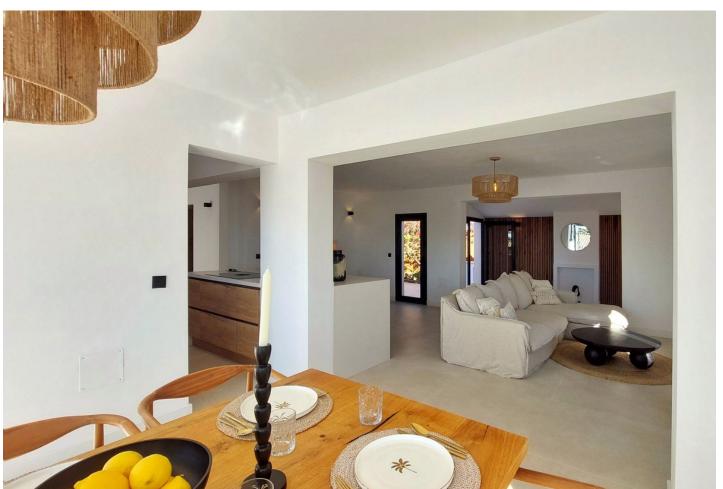

5

Fully Fitted

3

224 m2

512 m2

Located in the peaceful neighborhood of "La Capellania", this stunning 5 bedroom villa with amazing Mediterranean view has been elevated to the new heights with a complete renovation of the upper floor offering contemporary style and comfort in every detail. Whether you're looking for a spacious family home, a holiday retreat, or a smart investment, this property checks all the boxes. With independent entrances for the upper and lower floors, you actually get two houses in one. The property has a tourist rental license (RTA) and First Occupation License (LPO), making it an exceptional opportunity for investors. The upper floor has been fully renovated, boasting a bright open-plan living space with large windows that flood the area with natural light. The brand-new modern kitchen and lovely dining area with sea views, together with three renovated bedrooms and two bathrooms, one en-suite. At the back of the living area you'll find a peaceful patio, perfect for relaxing in the shade surrounded by lovely garden. Also you'll find a rooftop solarium with panoramic sea views. The lower floor has its own private entrance, with a kitchen, living area, two bedrooms, and a bathroom. It's perfect for guests or as a separate rental unit. We also offer a project to connect the lower and upper floors with a beautifully designed staircase, adding style and convenience. The communal pool is shared with just three neighbouring villas. The property prime location is very convenient with nearby amenities within walking distance, such as shopping center "Altos del Higuerón" with supermarkets, pharmacy and restaurants. The house is close to sandy beaches of Carvajal and Benalmádena Costa and only few minutes drive to charming Benalmádena Pueblo.