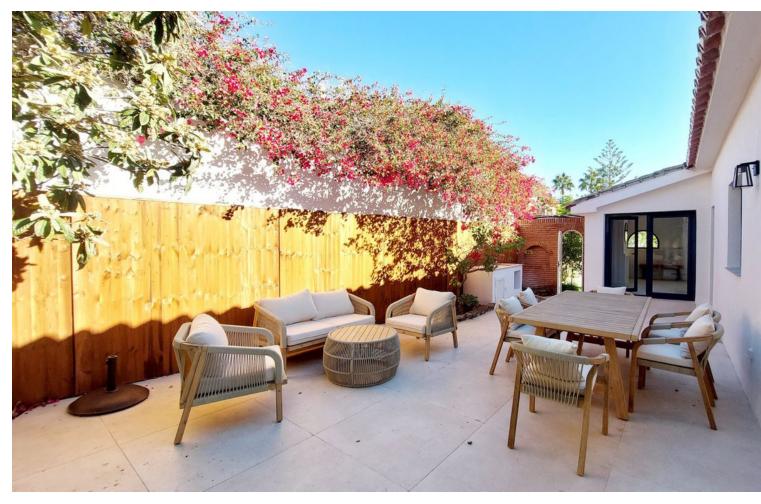

5

Fully Fitted

3

224 m2

512 m2

Located in the peaceful neighborhood of "La Capellania", this stunning 5 bedroom villa with amazing Mediterranean view has been elevated to the new heights with a complete renovation of the upper floor offering contemporary style and comfort in every detail. Whether you're looking for a spacious family home, a holiday retreat, or a smart investment, this property checks all the boxes. With independent entrances for the upper and lower floors, you actually get two houses in one. The property has a tourist rental license (RTA) and First Occupation License (LPO), making it an exceptional opportunity for investors. The upper floor has been fully renovated, boasting a bright open-plan living space with large windows that flood the area with natural light. The brand-new modern kitchen and lovely dining area with sea views, together with three renovated bedrooms and two bathrooms, one en-suite. At the back of the living area you'll find a peaceful patio, perfect for relaxing in the shade surrounded by lovely garden. Also you'll find a rooftop solarium with panoramic sea views. The lower floor has its own private entrance, with a kitchen, living area, two bedrooms, and a bathroom. It's perfect for guests or as a separate rental unit. We also offer a project to connect the lower and upper floors with a beautifully designed staircase, adding style and convenience. The communal pool is shared with just three neighbouring villas. The property prime location is very convenient with nearby amenities within walking distance, such as shopping center "Altos del Higuerón" with supermarkets, pharmacy and restaurants. The house is close to sandy beaches of Carvajal and Benalmádena Costa and only few minutes drive to charming Benalmádena Pueblo.