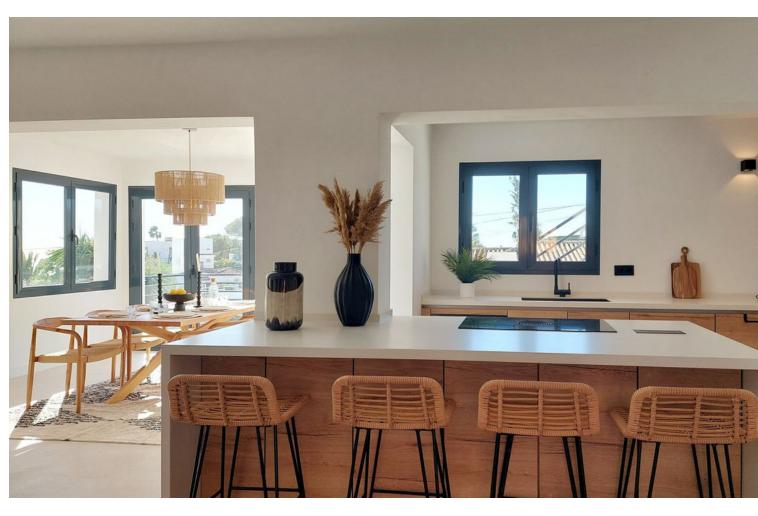

5

Fully Fitted

3

224 m2

512 m2

Located in the peaceful neighborhood of "La Capellania", this stunning 5 bedroom villa with amazing Mediterranean view has been elevated to the new heights with a complete renovation of the upper floor offering contemporary style and comfort in every detail. Whether you're looking for a spacious family home, a holiday retreat, or a smart investment, this property checks all the boxes. With independent entrances for the upper and lower floors, you actually get two houses in one. The property has a tourist rental license (RTA) and First Occupation License (LPO), making it an exceptional opportunity for investors. The upper floor has been fully renovated, boasting a bright open-plan living space with large windows that flood the area with natural light. The brand-new modern kitchen and lovely dining area with sea views, together with three renovated bedrooms and two bathrooms, one en-suite. At the back of the living area you'll find a peaceful patio, perfect for relaxing in the shade surrounded by lovely garden. Also you'll find a rooftop solarium with panoramic sea views. The lower floor has its own private entrance, with a kitchen, living area, two bedrooms, and a bathroom. It's perfect for guests or as a separate rental unit. We also offer a project to connect the lower and upper floors with a beautifully designed staircase, adding style and convenience. The communal pool is shared with just three neighbouring villas. The property prime location is very convenient with nearby amenities within walking distance, such as shopping center "Altos del Higuerón" with supermarkets, pharmacy and restaurants. The house is close to sandy beaches of Carvajal and Benalmádena Costa and only few minutes drive to charming Benalmádena Pueblo.