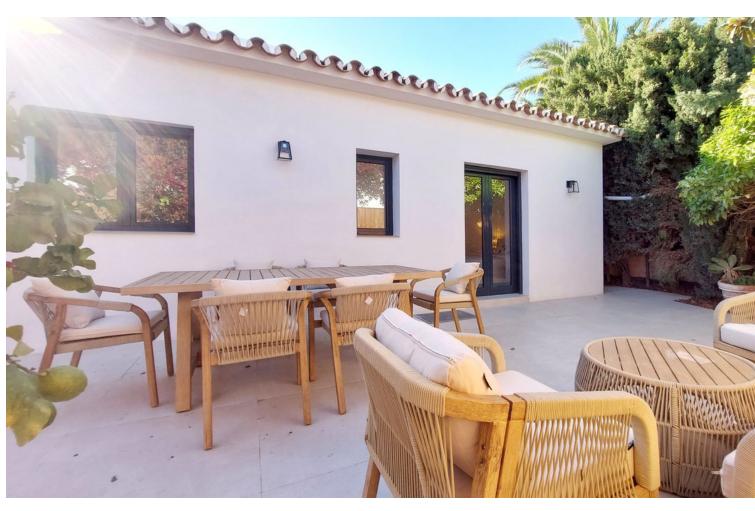

5

Fully Fitted

3

224 m2

512 m2

Located in the peaceful neighborhood of "La Capellania", this stunning 5 bedroom villa with amazing Mediterranean view has been elevated to the new heights with a complete renovation of the upper floor offering contemporary style and comfort in every detail. Whether you're looking for a spacious family home, a holiday retreat, or a smart investment, this property checks all the boxes. With independent entrances for the upper and lower floors, you actually get two houses in one. The property has a tourist rental license (RTA) and First Occupation License (LPO), making it an exceptional opportunity for investors. The upper floor has been fully renovated, boasting a bright open-plan living space with large windows that flood the area with natural light. The brand-new modern kitchen and lovely dining area with sea views, together with three renovated bedrooms and two bathrooms, one en-suite. At the back of the living area you'll find a peaceful patio, perfect for relaxing in the shade surrounded by lovely garden. Also you'll find a rooftop solarium with panoramic sea views. The lower floor has its own private entrance, with a kitchen, living area, two bedrooms, and a bathroom. It's perfect for guests or as a separate rental unit. We also offer a project to connect the lower and upper floors with a beautifully designed staircase, adding style and convenience. The communal pool is shared with just three neighbouring villas. The property prime location is very convenient with nearby amenities within walking distance, such as shopping center "Altos del Higuerón" with supermarkets, pharmacy and restaurants. The house is close to sandy beaches of Carvajal and Benalmádena Costa and only few minutes drive to charming Benalmádena Pueblo.