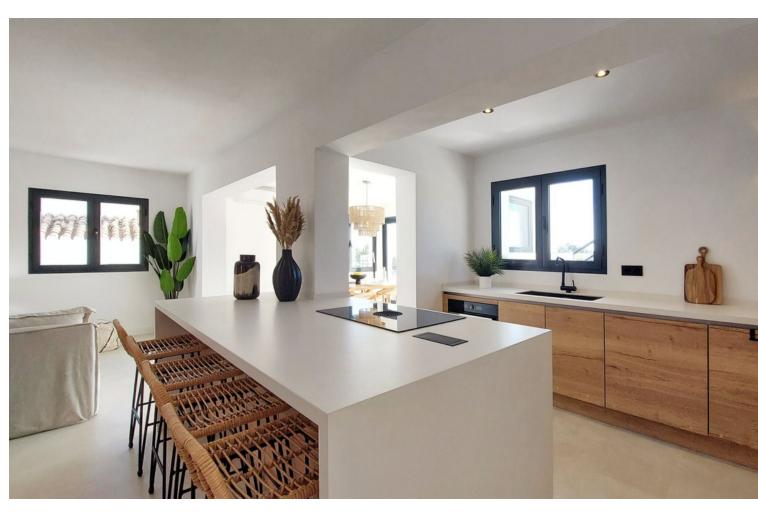

5

Fully Fitted

3

224 m2

512 m2

Located in the peaceful neighborhood of "La Capellania", this stunning 5 bedroom villa with amazing Mediterranean view has been elevated to the new heights with a complete renovation of the upper floor offering contemporary style and comfort in every detail. Whether you're looking for a spacious family home, a holiday retreat, or a smart investment, this property checks all the boxes. With independent entrances for the upper and lower floors, you actually get two houses in one. The property has a tourist rental license (RTA) and First Occupation License (LPO), making it an exceptional opportunity for investors. The upper floor has been fully renovated, boasting a bright open-plan living space with large windows that flood the area with natural light. The brand-new modern kitchen and lovely dining area with sea views, together with three renovated bedrooms and two bathrooms, one en-suite. At the back of the living area you'll find a peaceful patio, perfect for relaxing in the shade surrounded by lovely garden. Also you'll find a rooftop solarium with panoramic sea views. The lower floor has its own private entrance, with a kitchen, living area, two bedrooms, and a bathroom. It's perfect for guests or as a separate rental unit. We also offer a project to connect the lower and upper floors with a beautifully designed staircase, adding style and convenience. The communal pool is shared with just three neighbouring villas. The property prime location is very convenient with nearby amenities within walking distance, such as shopping center "Altos del Higuerón" with supermarkets, pharmacy and restaurants. The house is close to sandy beaches of Carvajal and Benalmádena Costa and only few minutes drive to charming Benalmádena Pueblo.