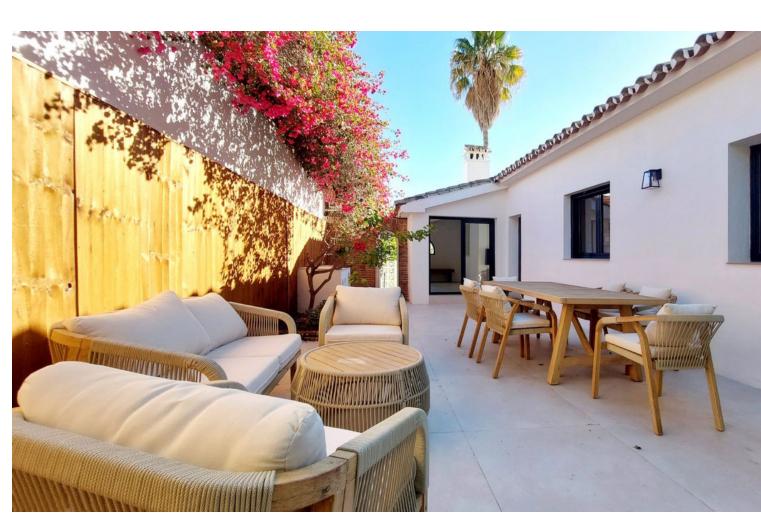

5

Fully Fitted

3

224 m2

512 m2

Located in the peaceful neighborhood of "La Capellania", this stunning 5 bedroom villa with amazing Mediterranean view has been elevated to the new heights with a complete renovation of the upper floor offering contemporary style and comfort in every detail. Whether you're looking for a spacious family home, a holiday retreat, or a smart investment, this property checks all the boxes. With independent entrances for the upper and lower floors, you actually get two houses in one. The property has a tourist rental license (RTA) and First Occupation License (LPO), making it an exceptional opportunity for investors. The upper floor has been fully renovated, boasting a bright open-plan living space with large windows that flood the area with natural light. The brand-new modern kitchen and lovely dining area with sea views, together with three renovated bedrooms and two bathrooms, one en-suite. At the back of the living area you'll find a peaceful patio, perfect for relaxing in the shade surrounded by lovely garden. Also you'll find a rooftop solarium with panoramic sea views. The lower floor has its own private entrance, with a kitchen, living area, two bedrooms, and a bathroom. It's perfect for guests or as a separate rental unit. We also offer a project to connect the lower and upper floors with a beautifully designed staircase, adding style and convenience. The communal pool is shared with just three neighbouring villas. The property prime location is very convenient with nearby amenities within walking distance, such as shopping center "Altos del Higuerón" with supermarkets, pharmacy and restaurants. The house is close to sandy beaches of Carvajal and Benalmádena Costa and only few minutes drive to charming Benalmádena Pueblo.