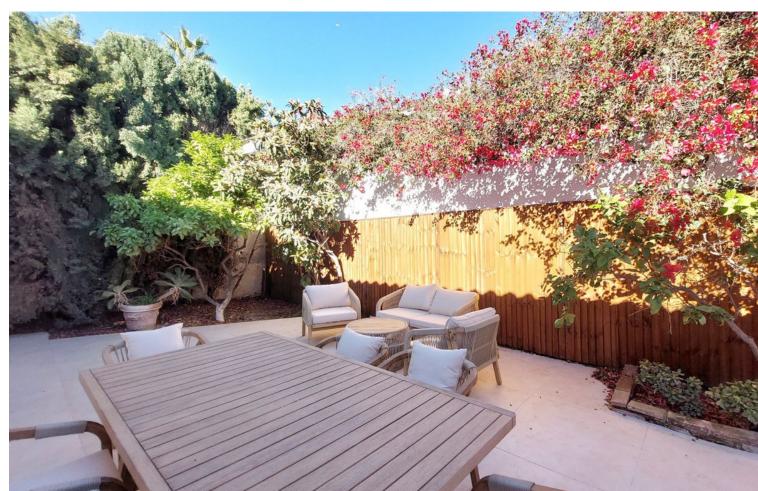

5

Fully Fitted

3

224 m2

512 m2

Located in the peaceful neighborhood of "La Capellania", this stunning 5 bedroom villa with amazing Mediterranean view has been elevated to the new heights with a complete renovation of the upper floor offering contemporary style and comfort in every detail. Whether you're looking for a spacious family home, a holiday retreat, or a smart investment, this property checks all the boxes. With independent entrances for the upper and lower floors, you actually get two houses in one. The property has a tourist rental license (RTA) and First Occupation License (LPO), making it an exceptional opportunity for investors. The upper floor has been fully renovated, boasting a bright open-plan living space with large windows that flood the area with natural light. The brand-new modern kitchen and lovely dining area with sea views, together with three renovated bedrooms and two bathrooms, one en-suite. At the back of the living area you'll find a peaceful patio, perfect for relaxing in the shade surrounded by lovely garden. Also you'll find a rooftop solarium with panoramic sea views. The lower floor has its own private entrance, with a kitchen, living area, two bedrooms, and a bathroom. It's perfect for guests or as a separate rental unit. We also offer a project to connect the lower and upper floors with a beautifully designed staircase, adding style and convenience. The communal pool is shared with just three neighbouring villas. The property prime location is very convenient with nearby amenities within walking distance, such as shopping center "Altos del Higuerón" with supermarkets, pharmacy and restaurants. The house is close to sandy beaches of Carvajal and Benalmádena Costa and only few minutes drive to charming Benalmádena Pueblo.