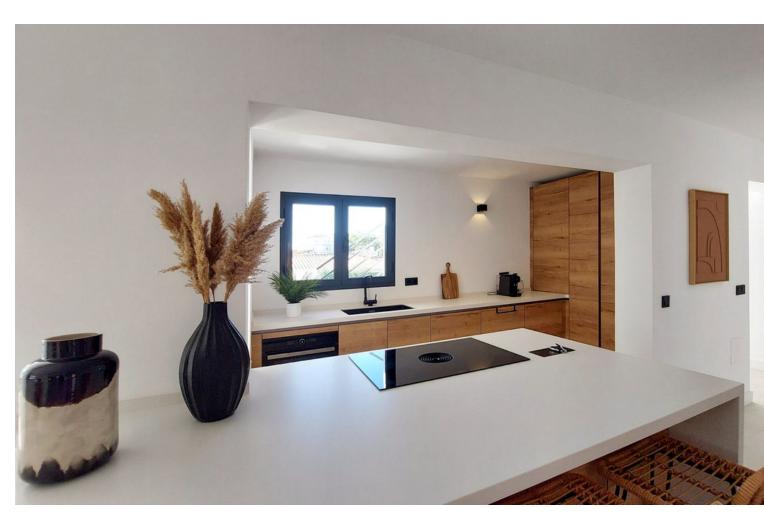

5

Fully Fitted

3

224 m2

512 m2

Located in the peaceful neighborhood of "La Capellania", this stunning 5 bedroom villa with amazing Mediterranean view has been elevated to the new heights with a complete renovation of the upper floor offering contemporary style and comfort in every detail. Whether you're looking for a spacious family home, a holiday retreat, or a smart investment, this property checks all the boxes. With independent entrances for the upper and lower floors, you actually get two houses in one. The property has a tourist rental license (RTA) and First Occupation License (LPO), making it an exceptional opportunity for investors. The upper floor has been fully renovated, boasting a bright open-plan living space with large windows that flood the area with natural light. The brand-new modern kitchen and lovely dining area with sea views, together with three renovated bedrooms and two bathrooms, one en-suite. At the back of the living area you'll find a peaceful patio, perfect for relaxing in the shade surrounded by lovely garden. Also you'll find a rooftop solarium with panoramic sea views. The lower floor has its own private entrance, with a kitchen, living area, two bedrooms, and a bathroom. It's perfect for guests or as a separate rental unit. We also offer a project to connect the lower and upper floors with a beautifully designed staircase, adding style and convenience. The communal pool is shared with just three neighbouring villas. The property prime location is very convenient with nearby amenities within walking distance, such as shopping center "Altos del Higuerón" with supermarkets, pharmacy and restaurants. The house is close to sandy beaches of Carvajal and Benalmádena Costa and only few minutes drive to charming Benalmádena Pueblo.