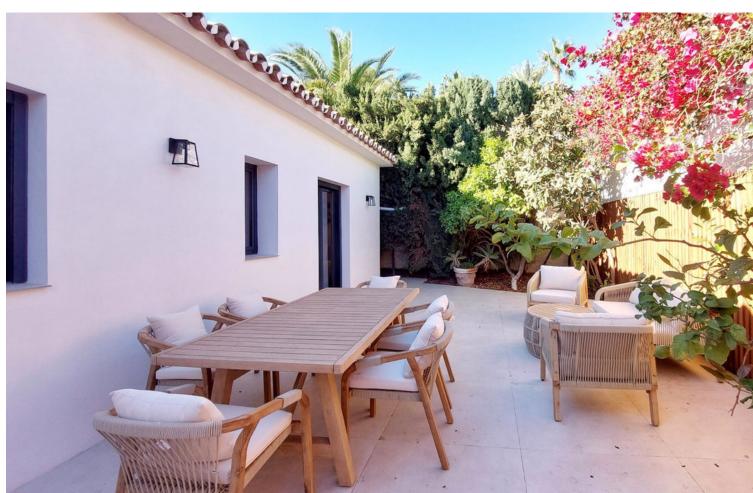

5

Fully Fitted

3

224 m2

512 m2

Located in the peaceful neighborhood of "La Capellania", this stunning 5 bedroom villa with amazing Mediterranean view has been elevated to the new heights with a complete renovation of the upper floor offering contemporary style and comfort in every detail. Whether you're looking for a spacious family home, a holiday retreat, or a smart investment, this property checks all the boxes. With independent entrances for the upper and lower floors, you actually get two houses in one. The property has a tourist rental license (RTA) and First Occupation License (LPO), making it an exceptional opportunity for investors. The upper floor has been fully renovated, boasting a bright open-plan living space with large windows that flood the area with natural light. The brand-new modern kitchen and lovely dining area with sea views, together with three renovated bedrooms and two bathrooms, one en-suite. At the back of the living area you'll find a peaceful patio, perfect for relaxing in the shade surrounded by lovely garden. Also you'll find a rooftop solarium with panoramic sea views. The lower floor has its own private entrance, with a kitchen, living area, two bedrooms, and a bathroom. It's perfect for guests or as a separate rental unit. We also offer a project to connect the lower and upper floors with a beautifully designed staircase, adding style and convenience. The communal pool is shared with just three neighbouring villas. The property prime location is very convenient with nearby amenities within walking distance, such as shopping center "Altos del Higuerón" with supermarkets, pharmacy and restaurants. The house is close to sandy beaches of Carvajal and Benalmádena Costa and only few minutes drive to charming Benalmádena Pueblo.