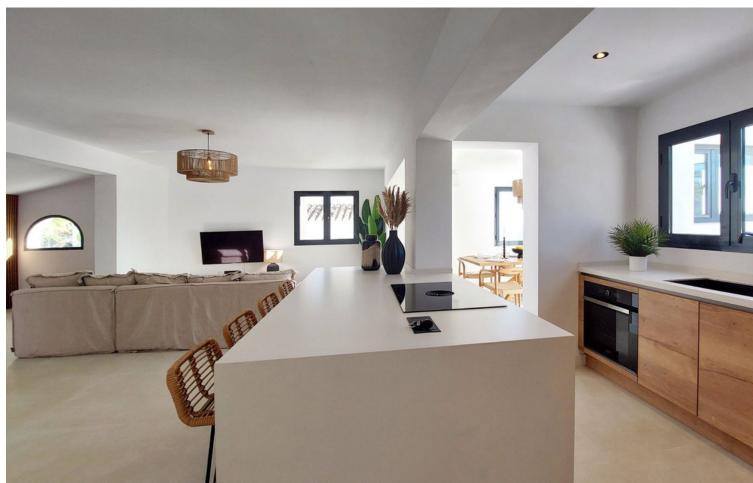

5

Fully Fitted

3

224 m2

512 m2

Located in the peaceful neighborhood of "La Capellania", this stunning 5 bedroom villa with amazing Mediterranean view has been elevated to the new heights with a complete renovation of the upper floor offering contemporary style and comfort in every detail. Whether you're looking for a spacious family home, a holiday retreat, or a smart investment, this property checks all the boxes. With independent entrances for the upper and lower floors, you actually get two houses in one. The property has a tourist rental license (RTA) and First Occupation License (LPO), making it an exceptional opportunity for investors. The upper floor has been fully renovated, boasting a bright open-plan living space with large windows that flood the area with natural light. The brand-new modern kitchen and lovely dining area with sea views, together with three renovated bedrooms and two bathrooms, one en-suite. At the back of the living area you'll find a peaceful patio, perfect for relaxing in the shade surrounded by lovely garden. Also you'll find a rooftop solarium with panoramic sea views. The lower floor has its own private entrance, with a kitchen, living area, two bedrooms, and a bathroom. It's perfect for guests or as a separate rental unit. We also offer a project to connect the lower and upper floors with a beautifully designed staircase, adding style and convenience. The communal pool is shared with just three neighbouring villas. The property prime location is very convenient with nearby amenities within walking distance, such as shopping center "Altos del Higuerón" with supermarkets, pharmacy and restaurants. The house is close to sandy beaches of Carvajal and Benalmádena Costa and only few minutes drive to charming Benalmádena Pueblo.