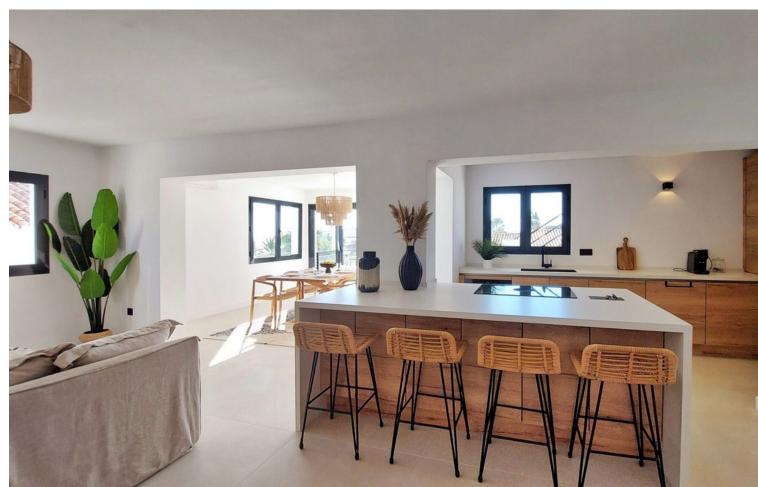

5

Fully Fitted

3

224 m2

512 m2

Located in the peaceful neighborhood of "La Capellania", this stunning 5 bedroom villa with amazing Mediterranean view has been elevated to the new heights with a complete renovation of the upper floor offering contemporary style and comfort in every detail. Whether you're looking for a spacious family home, a holiday retreat, or a smart investment, this property checks all the boxes. With independent entrances for the upper and lower floors, you actually get two houses in one. The property has a tourist rental license (RTA) and First Occupation License (LPO), making it an exceptional opportunity for investors. The upper floor has been fully renovated, boasting a bright open-plan living space with large windows that flood the area with natural light. The brand-new modern kitchen and lovely dining area with sea views, together with three renovated bedrooms and two bathrooms, one en-suite. At the back of the living area you'll find a peaceful patio, perfect for relaxing in the shade surrounded by lovely garden. Also you'll find a rooftop solarium with panoramic sea views. The lower floor has its own private entrance, with a kitchen, living area, two bedrooms, and a bathroom. It's perfect for guests or as a separate rental unit. We also offer a project to connect the lower and upper floors with a beautifully designed staircase, adding style and convenience. The communal pool is shared with just three neighbouring villas. The property prime location is very convenient with nearby amenities within walking distance, such as shopping center "Altos del Higuerón" with supermarkets, pharmacy and restaurants. The house is close to sandy beaches of Carvajal and Benalmádena Costa and only few minutes drive to charming Benalmádena Pueblo.