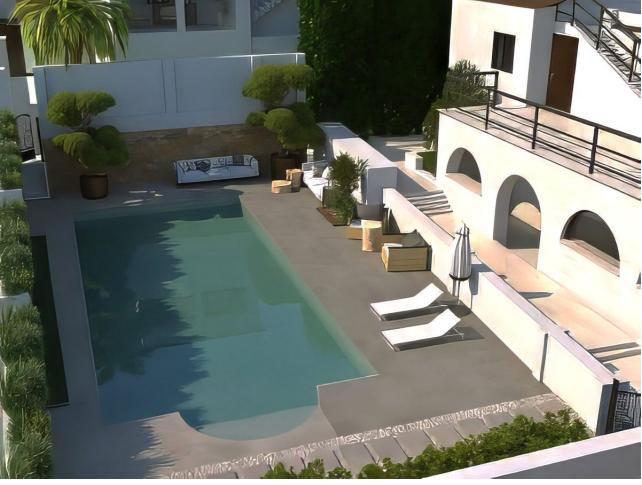

5

Fully Fitted

3

224 m2

512 m2

Located in the peaceful neighborhood of "La Capellania", this stunning 5 bedroom villa with amazing Mediterranean view has been elevated to the new heights with a complete renovation of the upper floor offering contemporary style and comfort in every detail. Whether you're looking for a spacious family home, a holiday retreat, or a smart investment, this property checks all the boxes. With independent entrances for the upper and lower floors, you actually get two houses in one. The property has a tourist rental license (RTA) and First Occupation License (LPO), making it an exceptional opportunity for investors. The upper floor has been fully renovated, boasting a bright open-plan living space with large windows that flood the area with natural light. The brand-new modern kitchen and lovely dining area with sea views, together with three renovated bedrooms and two bathrooms, one en-suite. At the back of the living area you'll find a peaceful patio, perfect for relaxing in the shade surrounded by lovely garden. Also you'll find a rooftop solarium with panoramic sea views. The lower floor has its own private entrance, with a kitchen, living area, two bedrooms, and a bathroom. It's perfect for guests or as a separate rental unit. We also offer a project to connect the lower and upper floors with a beautifully designed staircase, adding style and convenience. The communal pool is shared with just three neighbouring villas. The property prime location is very convenient with nearby amenities within walking distance, such as shopping center "Altos del Higuerón" with supermarkets, pharmacy and restaurants. The house is close to sandy beaches of Carvajal and Benalmádena Costa and only few minutes drive to charming Benalmádena Pueblo.