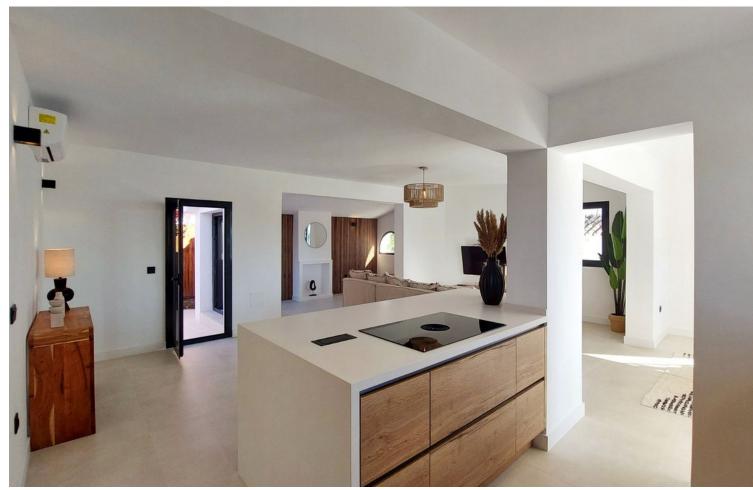

5

Fully Fitted

3

224 m2

512 m2

Located in the peaceful neighborhood of "La Capellania", this stunning 5 bedroom villa with amazing Mediterranean view has been elevated to the new heights with a complete renovation of the upper floor offering contemporary style and comfort in every detail. Whether you're looking for a spacious family home, a holiday retreat, or a smart investment, this property checks all the boxes. With independent entrances for the upper and lower floors, you actually get two houses in one. The property has a tourist rental license (RTA) and First Occupation License (LPO), making it an exceptional opportunity for investors. The upper floor has been fully renovated, boasting a bright open-plan living space with large windows that flood the area with natural light. The brand-new modern kitchen and lovely dining area with sea views, together with three renovated bedrooms and two bathrooms, one en-suite. At the back of the living area you'll find a peaceful patio, perfect for relaxing in the shade surrounded by lovely garden. Also you'll find a rooftop solarium with panoramic sea views. The lower floor has its own private entrance, with a kitchen, living area, two bedrooms, and a bathroom. It's perfect for guests or as a separate rental unit. We also offer a project to connect the lower and upper floors with a beautifully designed staircase, adding style and convenience. The communal pool is shared with just three neighbouring villas. The property prime location is very convenient with nearby amenities within walking distance, such as shopping center "Altos del Higuerón" with supermarkets, pharmacy and restaurants. The house is close to sandy beaches of Carvajal and Benalmádena Costa and only few minutes drive to charming Benalmádena Pueblo.