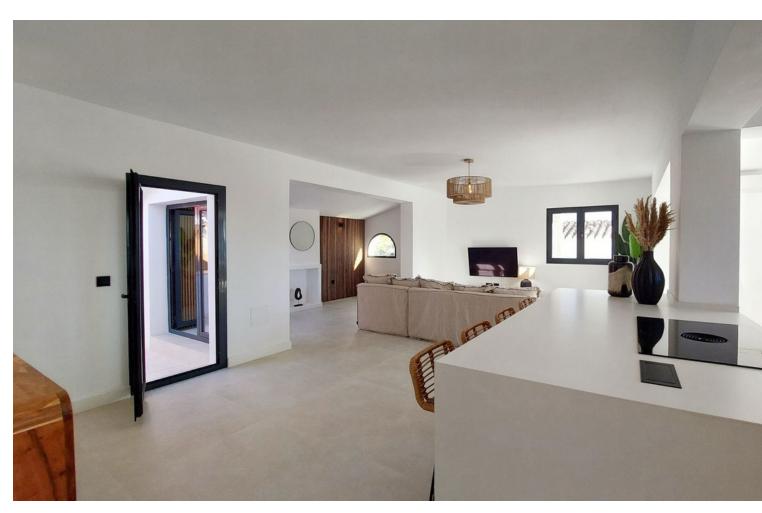

5

Fully Fitted

3

224 m2

512 m2

Located in the peaceful neighborhood of "La Capellania", this stunning 5 bedroom villa with amazing Mediterranean view has been elevated to the new heights with a complete renovation of the upper floor offering contemporary style and comfort in every detail. Whether you're looking for a spacious family home, a holiday retreat, or a smart investment, this property checks all the boxes. With independent entrances for the upper and lower floors, you actually get two houses in one. The property has a tourist rental license (RTA) and First Occupation License (LPO), making it an exceptional opportunity for investors. The upper floor has been fully renovated, boasting a bright open-plan living space with large windows that flood the area with natural light. The brand-new modern kitchen and lovely dining area with sea views, together with three renovated bedrooms and two bathrooms, one en-suite. At the back of the living area you'll find a peaceful patio, perfect for relaxing in the shade surrounded by lovely garden. Also you'll find a rooftop solarium with panoramic sea views. The lower floor has its own private entrance, with a kitchen, living area, two bedrooms, and a bathroom. It's perfect for guests or as a separate rental unit. We also offer a project to connect the lower and upper floors with a beautifully designed staircase, adding style and convenience. The communal pool is shared with just three neighbouring villas. The property prime location is very convenient with nearby amenities within walking distance, such as shopping center "Altos del Higuerón" with supermarkets, pharmacy and restaurants. The house is close to sandy beaches of Carvajal and Benalmádena Costa and only few minutes drive to charming Benalmádena Pueblo.