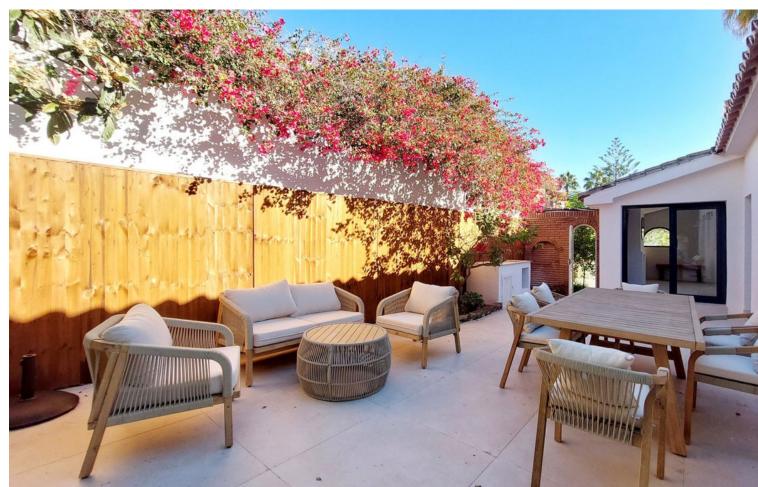

5

Fully Fitted

3

224 m2

512 m2

Located in the peaceful neighborhood of "La Capellania", this stunning 5 bedroom villa with amazing Mediterranean view has been elevated to the new heights with a complete renovation of the upper floor offering contemporary style and comfort in every detail. Whether you're looking for a spacious family home, a holiday retreat, or a smart investment, this property checks all the boxes. With independent entrances for the upper and lower floors, you actually get two houses in one. The property has a tourist rental license (RTA) and First Occupation License (LPO), making it an exceptional opportunity for investors. The upper floor has been fully renovated, boasting a bright open-plan living space with large windows that flood the area with natural light. The brand-new modern kitchen and lovely dining area with sea views, together with three renovated bedrooms and two bathrooms, one en-suite. At the back of the living area you'll find a peaceful patio, perfect for relaxing in the shade surrounded by lovely garden. Also you'll find a rooftop solarium with panoramic sea views. The lower floor has its own private entrance, with a kitchen, living area, two bedrooms, and a bathroom. It's perfect for guests or as a separate rental unit. We also offer a project to connect the lower and upper floors with a beautifully designed staircase, adding style and convenience. The communal pool is shared with just three neighbouring villas. The property prime location is very convenient with nearby amenities within walking distance, such as shopping center "Altos del Higuerón" with supermarkets, pharmacy and restaurants. The house is close to sandy beaches of Carvajal and Benalmádena Costa and only few minutes drive to charming Benalmádena Pueblo.