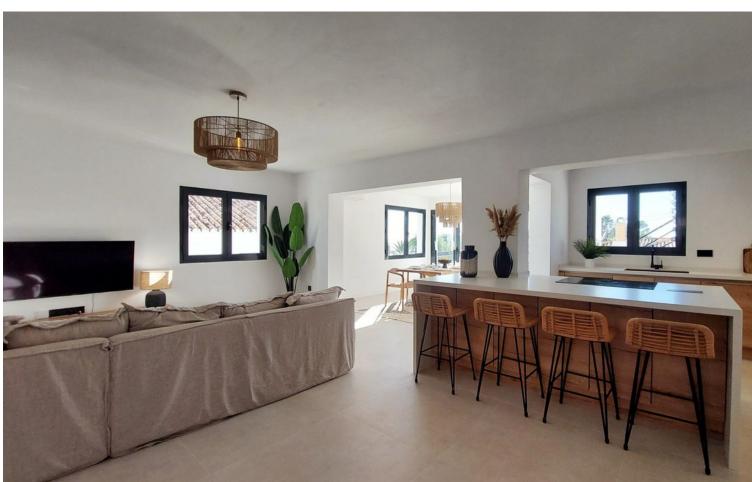

5

Fully Fitted

3

224 m2

512 m2

Located in the peaceful neighborhood of "La Capellania", this stunning 5 bedroom villa with amazing Mediterranean view has been elevated to the new heights with a complete renovation of the upper floor offering contemporary style and comfort in every detail. Whether you're looking for a spacious family home, a holiday retreat, or a smart investment, this property checks all the boxes. With independent entrances for the upper and lower floors, you actually get two houses in one. The property has a tourist rental license (RTA) and First Occupation License (LPO), making it an exceptional opportunity for investors. The upper floor has been fully renovated, boasting a bright open-plan living space with large windows that flood the area with natural light. The brand-new modern kitchen and lovely dining area with sea views, together with three renovated bedrooms and two bathrooms, one en-suite. At the back of the living area you'll find a peaceful patio, perfect for relaxing in the shade surrounded by lovely garden. Also you'll find a rooftop solarium with panoramic sea views. The lower floor has its own private entrance, with a kitchen, living area, two bedrooms, and a bathroom. It's perfect for guests or as a separate rental unit. We also offer a project to connect the lower and upper floors with a beautifully designed staircase, adding style and convenience. The communal pool is shared with just three neighbouring villas. The property prime location is very convenient with nearby amenities within walking distance, such as shopping center "Altos del Higuerón" with supermarkets, pharmacy and restaurants. The house is close to sandy beaches of Carvajal and Benalmádena Costa and only few minutes drive to charming Benalmádena Pueblo.