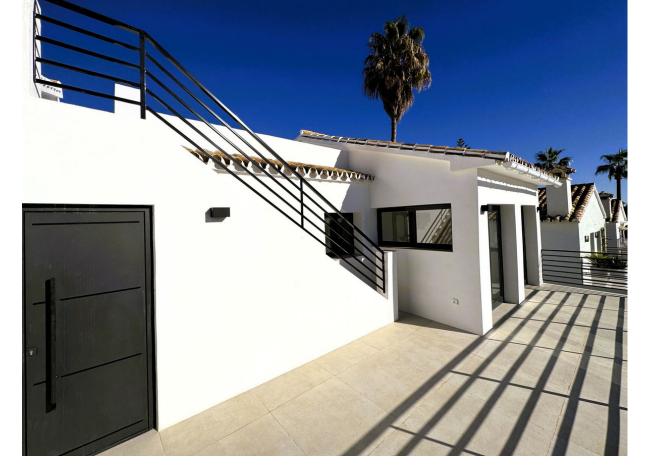

5

Fully Fitted

3

224 m2

512 m2

Located in the peaceful neighborhood of "La Capellania", this stunning 5 bedroom villa with amazing Mediterranean view has been elevated to the new heights with a complete renovation of the upper floor offering contemporary style and comfort in every detail. Whether you're looking for a spacious family home, a holiday retreat, or a smart investment, this property checks all the boxes. With independent entrances for the upper and lower floors, you actually get two houses in one. The property has a tourist rental license (RTA) and First Occupation License (LPO), making it an exceptional opportunity for investors. The upper floor has been fully renovated, boasting a bright open-plan living space with large windows that flood the area with natural light. The brand-new modern kitchen and lovely dining area with sea views, together with three renovated bedrooms and two bathrooms, one en-suite. At the back of the living area you'll find a peaceful patio, perfect for relaxing in the shade surrounded by lovely garden. Also you'll find a rooftop solarium with panoramic sea views. The lower floor has its own private entrance, with a kitchen, living area, two bedrooms, and a bathroom. It's perfect for guests or as a separate rental unit. We also offer a project to connect the lower and upper floors with a beautifully designed staircase, adding style and convenience. The communal pool is shared with just three neighbouring villas. The property prime location is very convenient with nearby amenities within walking distance, such as shopping center "Altos del Higuerón" with supermarkets, pharmacy and restaurants. The house is close to sandy beaches of Carvajal and Benalmádena Costa and only few minutes drive to charming Benalmádena Pueblo.