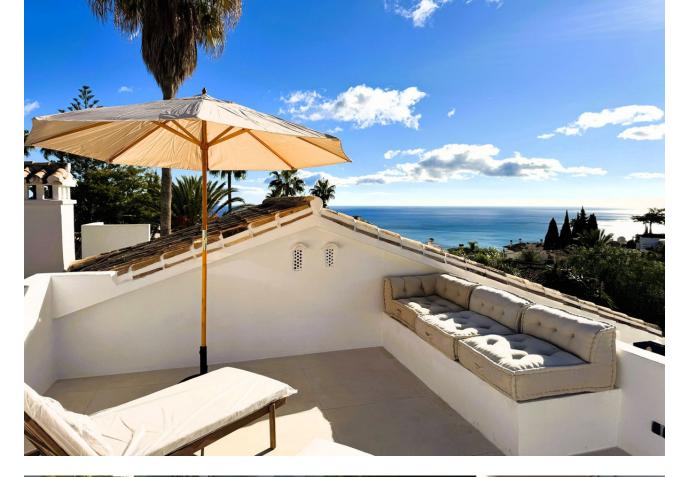

5

Fully Fitted

3

224 m2

512 m2

Located in the peaceful neighborhood of "La Capellania", this stunning 5 bedroom villa with amazing Mediterranean view has been elevated to the new heights with a complete renovation of the upper floor offering contemporary style and comfort in every detail. Whether you're looking for a spacious family home, a holiday retreat, or a smart investment, this property checks all the boxes. With independent entrances for the upper and lower floors, you actually get two houses in one. The property has a tourist rental license (RTA) and First Occupation License (LPO), making it an exceptional opportunity for investors. The upper floor has been fully renovated, boasting a bright open-plan living space with large windows that flood the area with natural light. The brand-new modern kitchen and lovely dining area with sea views, together with three renovated bedrooms and two bathrooms, one en-suite. At the back of the living area you'll find a peaceful patio, perfect for relaxing in the shade surrounded by lovely garden. Also you'll find a rooftop solarium with panoramic sea views. The lower floor has its own private entrance, with a kitchen, living area, two bedrooms, and a bathroom. It's perfect for guests or as a separate rental unit. We also offer a project to connect the lower and upper floors with a beautifully designed staircase, adding style and convenience. The communal pool is shared with just three neighbouring villas. The property prime location is very convenient with nearby amenities within walking distance, such as shopping center "Altos del Higuerón" with supermarkets, pharmacy and restaurants. The house is close to sandy beaches of Carvajal and Benalmádena Costa and only few minutes drive to charming Benalmádena Pueblo.