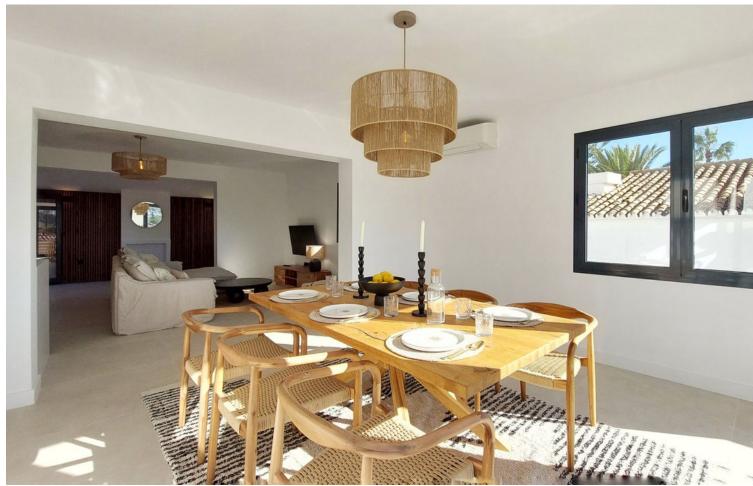

5

Fully Fitted

3

224 m2

512 m2

Located in the peaceful neighborhood of "La Capellania", this stunning 5 bedroom villa with amazing Mediterranean view has been elevated to the new heights with a complete renovation of the upper floor offering contemporary style and comfort in every detail. Whether you're looking for a spacious family home, a holiday retreat, or a smart investment, this property checks all the boxes. With independent entrances for the upper and lower floors, you actually get two houses in one. The property has a tourist rental license (RTA) and First Occupation License (LPO), making it an exceptional opportunity for investors. The upper floor has been fully renovated, boasting a bright open-plan living space with large windows that flood the area with natural light. The brand-new modern kitchen and lovely dining area with sea views, together with three renovated bedrooms and two bathrooms, one en-suite. At the back of the living area you'll find a peaceful patio, perfect for relaxing in the shade surrounded by lovely garden. Also you'll find a rooftop solarium with panoramic sea views. The lower floor has its own private entrance, with a kitchen, living area, two bedrooms, and a bathroom. It's perfect for guests or as a separate rental unit. We also offer a project to connect the lower and upper floors with a beautifully designed staircase, adding style and convenience. The communal pool is shared with just three neighbouring villas. The property prime location is very convenient with nearby amenities within walking distance, such as shopping center "Altos del Higuerón" with supermarkets, pharmacy and restaurants. The house is close to sandy beaches of Carvajal and Benalmádena Costa and only few minutes drive to charming Benalmádena Pueblo.