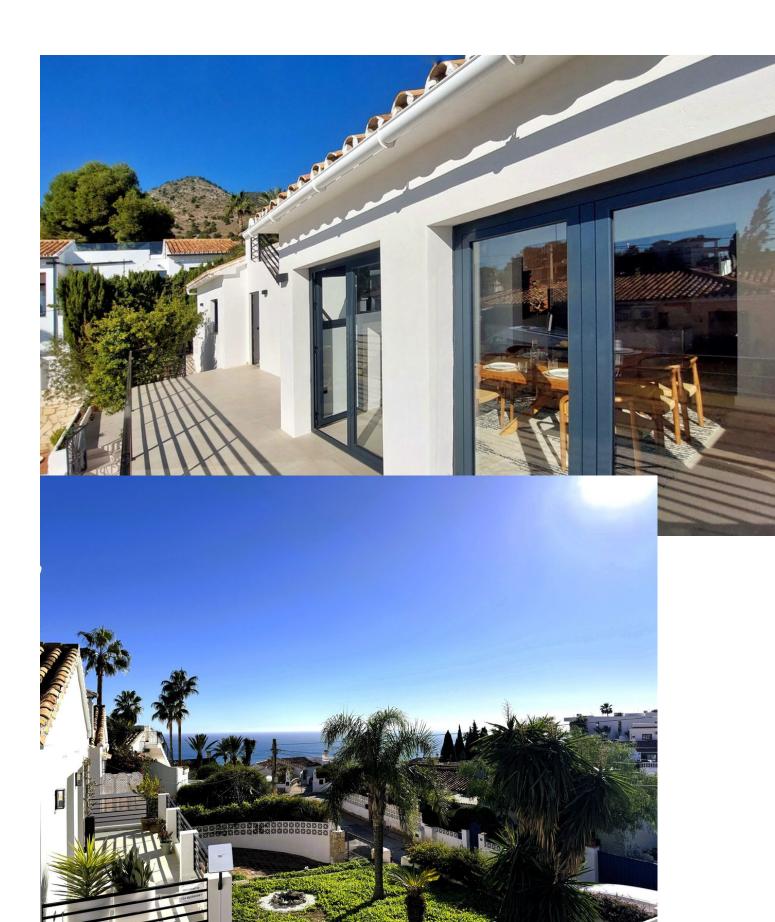

5

Fully Fitted

3

224 m2

512 m2

Located in the peaceful neighborhood of "La Capellania", this stunning 5 bedroom villa with amazing Mediterranean view has been elevated to the new heights with a complete renovation of the upper floor offering contemporary style and comfort in every detail. Whether you're looking for a spacious family home, a holiday retreat, or a smart investment, this property checks all the boxes. With independent entrances for the upper and lower floors, you actually get two houses in one. The property has a tourist rental license (RTA) and First Occupation License (LPO), making it an exceptional opportunity for investors. The upper floor has been fully renovated, boasting a bright open-plan living space with large windows that flood the area with natural light. The brand-new modern kitchen and lovely dining area with sea views, together with three renovated bedrooms and two bathrooms, one en-suite. At the back of the living area you'll find a peaceful patio, perfect for relaxing in the shade surrounded by lovely garden. Also you'll find a rooftop solarium with panoramic sea views. The lower floor has its own private entrance, with a kitchen, living area, two bedrooms, and a bathroom. It's perfect for guests or as a separate rental unit. We also offer a project to connect the lower and upper floors with a beautifully designed staircase, adding style and convenience. The communal pool is shared with just three neighbouring villas. The property prime location is very convenient with nearby amenities within walking distance, such as shopping center "Altos del Higuerón" with supermarkets, pharmacy and restaurants. The house is close to sandy beaches of Carvajal and Benalmádena Costa and only few minutes drive to charming Benalmádena Pueblo.