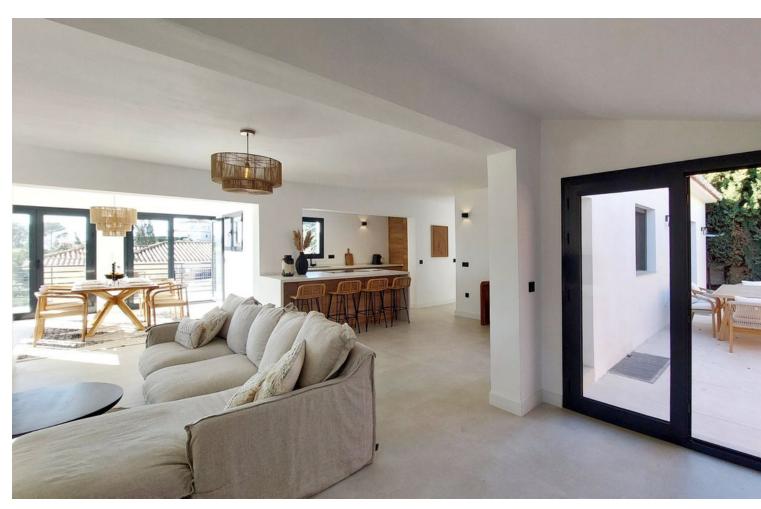

5

Fully Fitted

3

224 m2

512 m2

Located in the peaceful neighborhood of "La Capellania", this stunning 5 bedroom villa with amazing Mediterranean view has been elevated to the new heights with a complete renovation of the upper floor offering contemporary style and comfort in every detail. Whether you're looking for a spacious family home, a holiday retreat, or a smart investment, this property checks all the boxes. With independent entrances for the upper and lower floors, you actually get two houses in one. The property has a tourist rental license (RTA) and First Occupation License (LPO), making it an exceptional opportunity for investors. The upper floor has been fully renovated, boasting a bright open-plan living space with large windows that flood the area with natural light. The brand-new modern kitchen and lovely dining area with sea views, together with three renovated bedrooms and two bathrooms, one en-suite. At the back of the living area you'll find a peaceful patio, perfect for relaxing in the shade surrounded by lovely garden. Also you'll find a rooftop solarium with panoramic sea views. The lower floor has its own private entrance, with a kitchen, living area, two bedrooms, and a bathroom. It's perfect for guests or as a separate rental unit. We also offer a project to connect the lower and upper floors with a beautifully designed staircase, adding style and convenience. The communal pool is shared with just three neighbouring villas. The property prime location is very convenient with nearby amenities within walking distance, such as shopping center "Altos del Higuerón" with supermarkets, pharmacy and restaurants. The house is close to sandy beaches of Carvajal and Benalmádena Costa and only few minutes drive to charming Benalmádena Pueblo.