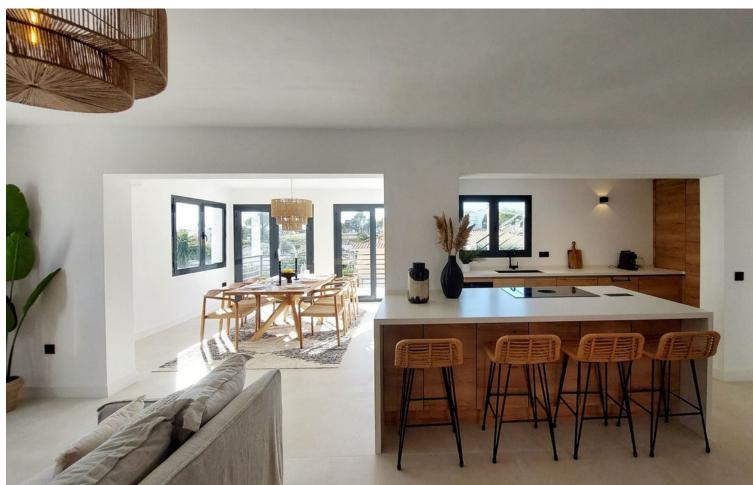

5

Fully Fitted

3

224 m2

512 m2

Located in the peaceful neighborhood of "La Capellania", this stunning 5 bedroom villa with amazing Mediterranean view has been elevated to the new heights with a complete renovation of the upper floor offering contemporary style and comfort in every detail. Whether you're looking for a spacious family home, a holiday retreat, or a smart investment, this property checks all the boxes. With independent entrances for the upper and lower floors, you actually get two houses in one. The property has a tourist rental license (RTA) and First Occupation License (LPO), making it an exceptional opportunity for investors. The upper floor has been fully renovated, boasting a bright open-plan living space with large windows that flood the area with natural light. The brand-new modern kitchen and lovely dining area with sea views, together with three renovated bedrooms and two bathrooms, one en-suite. At the back of the living area you'll find a peaceful patio, perfect for relaxing in the shade surrounded by lovely garden. Also you'll find a rooftop solarium with panoramic sea views. The lower floor has its own private entrance, with a kitchen, living area, two bedrooms, and a bathroom. It's perfect for guests or as a separate rental unit. We also offer a project to connect the lower and upper floors with a beautifully designed staircase, adding style and convenience. The communal pool is shared with just three neighbouring villas. The property prime location is very convenient with nearby amenities within walking distance, such as shopping center "Altos del Higuerón" with supermarkets, pharmacy and restaurants. The house is close to sandy beaches of Carvajal and Benalmádena Costa and only few minutes drive to charming Benalmádena Pueblo.