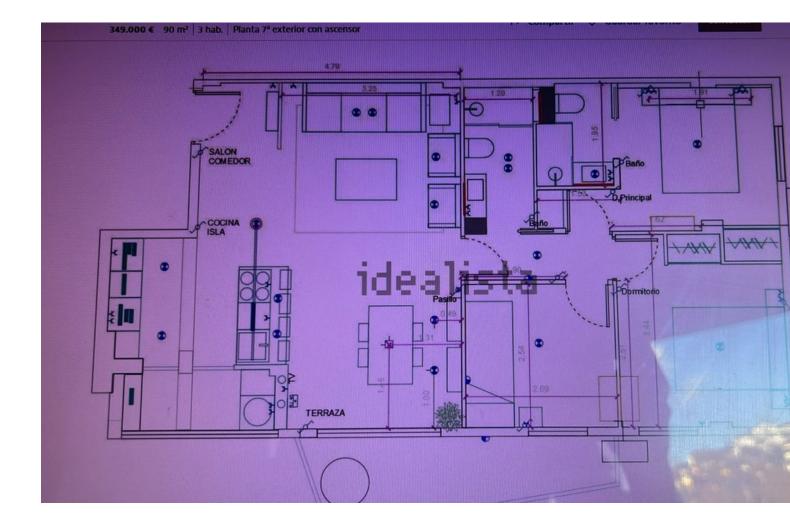

nd style, strategically located in the centre of Fuengirola, just a short walk from the beach. With a privileged location, this property is just 20 minutes from Marbella and the Costa del Sol airport, making it easy to get around and explore the region. In addition, you will enjoy the convenience of having shops and services within easy reach, allowing you to live a day-to-day life without complications.

Setting 🔨 Town ✔ Close To Sea

3

Views <sup>7</sup> Sea 🖌 Mountain 💙 Panoramic

Category 🗸 Bargain 🔨 Holiday Homes 🖌 Investment

Orientation South West

Furniture \star Fully Furnished Condition 🗹 Excellent Recently Renovated

Kitchen \star Fully Fitted **Climate Control** Air Conditioning 🖌 Hot A/C Cold A/C

Utilities Electricity