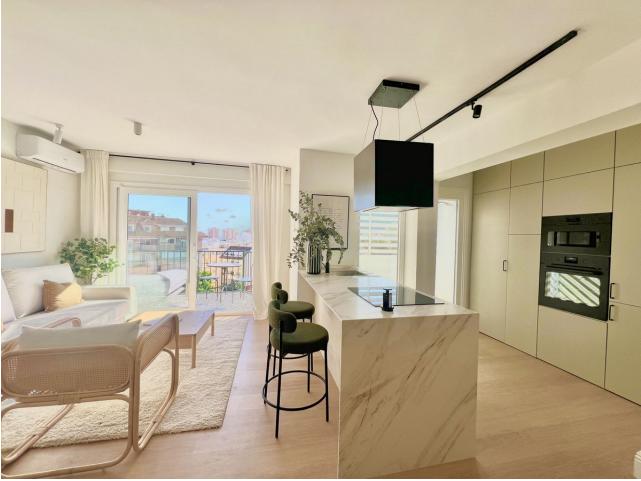

WONDERFUL Renovated 3 Bedroom Apartment in the City Centre Spectacular 3 bedroom, 2 bathroom apartment located in the centre of Fuengirola, within walking distance of Plaza de la Constitución and the beach. The property has been completely renovated and features a modern design by an interior designer. It is sold fully furnished with new furniture. The apartment is on one of the highest floors of the building and has a terrace with open views of a large square and the sea. The building is located close to shops and amenities, ensuring convenient access to daily essentials and services. The apartment's modern design and exclusive features make it a practical choice for those looking for a well-connected home in a central location. The proximity to both the coast and urban areas allows for flexible living, whether for residential purposes or as an investment. This charming apartment offers the perfect combination of comfort and style, strategically located in the centre of Fuengirola, just a short walk from the beach. With a privileged location, this property is just 20 minutes from Marbella and the Costa del Sol airport, making it easy to get around and explore the region. In addition, you will enjoy the convenience of having shops and services within easy reach, allowing you to live a day-to-day life without complications.

Kitchen \star Fully Fitted **Climate Control** Air Conditioning 🖌 Hot A/C Cold A/C

Utilities Electricity