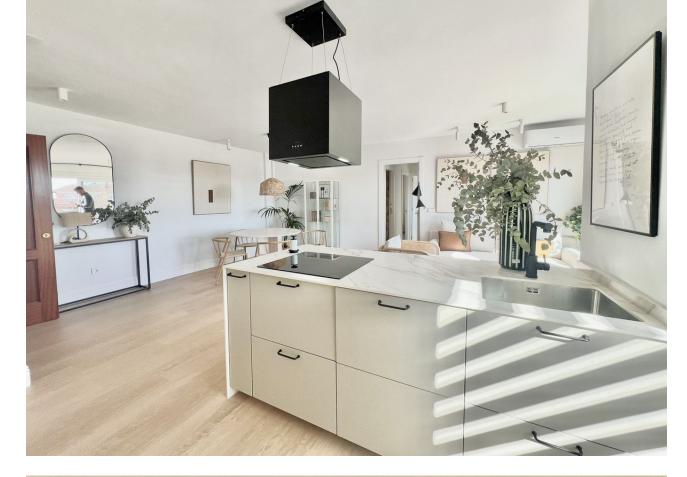

WONDERFUL Renovated 3 Bedroom Apartment in the City Centre Spectacular 3 bedroom, 2 bathroom apartment located in the centre of Fuengirola, within walking distance of Plaza de la Constitución and the beach. The property has been completely renovated and features a modern design by an interior designer. It is sold fully furnished with new furniture. The apartment is on one of the highest floors of the building and has a terrace with open views of a large square and the sea. The building is located close to shops and amenities, ensuring convenient access to daily essentials and services. The apartment's modern design and exclusive features make it a practical choice for those looking for a well-connected home in a central location. The proximity to both the coast and urban areas allows for flexible living, whether for residential purposes or as an investment. This charming apartment offers the perfect combination of comfort and style, strategically located in the centre of Fuengirola, just a short walk from the beach. With a privileged location, this property is just 20 minutes from Marbella and the Costa del Sol airport, making it easy to get around and explore the region. In addition, you will enjoy the convenience of having shops and services within easy reach, allowing you to live a day-to-day life without complications.

Kitchen \star Fully Fitted **Climate Control** Air Conditioning 🖌 Hot A/C Cold A/C

Utilities Electricity