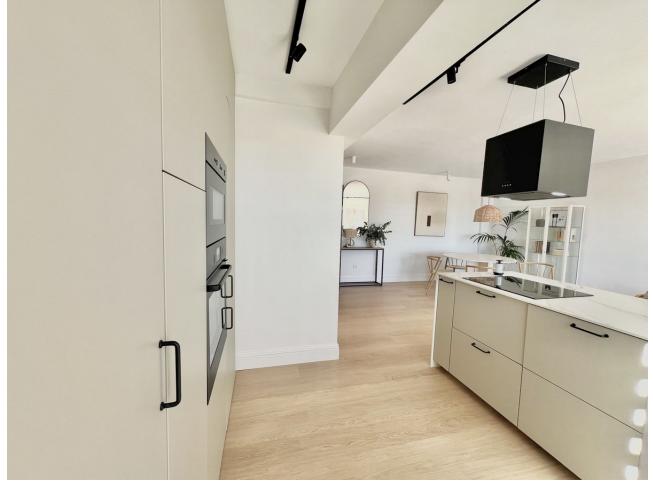

WONDERFUL Renovated 3 Bedroom Apartment in the City Centre Spectacular 3 bedroom, 2 bathroom apartment located in the centre of Fuengirola, within walking distance of Plaza de la Constitución and the beach. The property has been completely renovated and features a modern design by an interior designer. It is sold fully furnished with new furniture. The apartment is on one of the highest floors of the building and has a terrace with open views of a large square and the sea. The building is located close to shops and amenities, ensuring convenient access to daily essentials and services. The apartment's modern design and exclusive features make it a practical choice for those looking for a well-connected home in a central location. The proximity to both the coast and urban areas allows for flexible living, whether for residential purposes or as an investment. This charming apartment offers the perfect combination of comfort and style, strategically located in the centre of Fuengirola, just a short walk from the beach. With a privileged location, this property is just 20 minutes from Marbella and the Costa del Sol airport, making it easy to get around and explore the region. In addition, you will enjoy the convenience of having shops and services within easy reach, allowing you to live a day-to-day life without complications.

Kitchen \star Fully Fitted **Climate Control** Air Conditioning 🖌 Hot A/C Cold A/C

Utilities Electricity