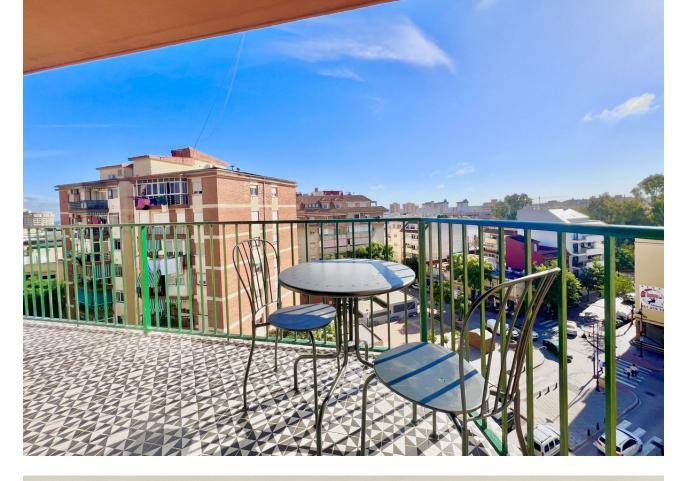

WONDERFUL Renovated 3 Bedroom Apartment in the City Centre Spectacular 3 bedroom, 2 bathroom apartment located in the centre of Fuengirola, within walking distance of Plaza de la Constitución and the beach. The property has been completely renovated and features a modern design by an interior designer. It is sold fully furnished with new furniture. The apartment is on one of the highest floors of the building and has a terrace with open views of a large square and the sea. The building is located close to shops and amenities, ensuring convenient access to daily essentials and services. The apartment's modern design and exclusive features make it a practical choice for those looking for a well-connected home in a central location. The proximity to both the coast and urban areas allows for flexible living, whether for residential purposes or as an investment. This charming apartment offers the perfect combination of comfort and style, strategically located in the centre of Fuengirola, just a short walk from the beach. With a privileged location, this property is just 20 minutes from Marbella and the Costa del Sol airport, making it easy to get around and explore the region. In addition, you will enjoy the convenience of having shops and services within easy reach, allowing you to live a day-to-day life without complications.

Setting 🔨 Town ✔ Close To Sea

3

Views <sup>7</sup> Sea 🖌 Mountain 💙 Panoramic

Category 🗸 Bargain 🔨 Holiday Homes 🖌 Investment

Orientation South West

Furniture \star Fully Furnished Condition 🗹 Excellent Recently Renovated