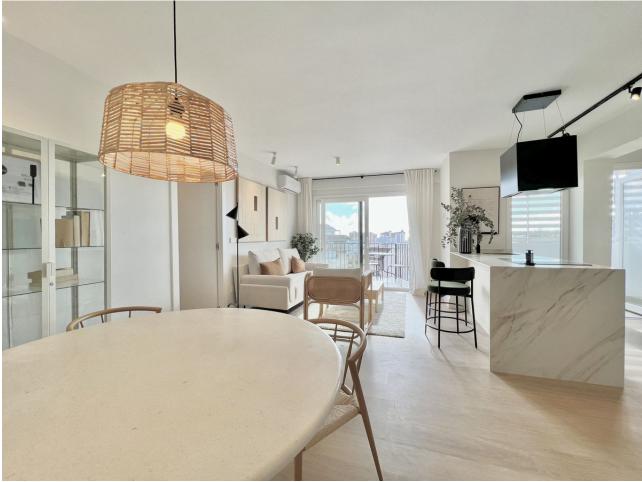

WONDERFUL Renovated 3 Bedroom Apartment in the City Centre Spectacular 3 bedroom, 2 bathroom apartment located in the centre of Fuengirola, within walking distance of Plaza de la Constitución and the beach. The property has been completely renovated and features a modern design by an interior designer. It is sold fully furnished with new furniture. The apartment is on one of the highest floors of the building and has a terrace with open views of a large square and the sea. The building is located close to shops and amenities, ensuring convenient access to daily essentials and services. The apartment's modern design and exclusive features make it a practical choice for those looking for a well-connected home in a central location. The proximity to both the coast and urban areas allows for flexible living, whether for residential purposes or as an investment. This charming apartment offers the perfect combination of comfort and style, strategically located in the centre of Fuengirola, just a short walk from the beach. With a privileged location, this property is just 20 minutes from Marbella and the Costa del Sol airport, making it easy to get around and explore the region. In addition, you will enjoy the convenience of having shops and services within easy reach, allowing you to live a day-to-day life without complications.