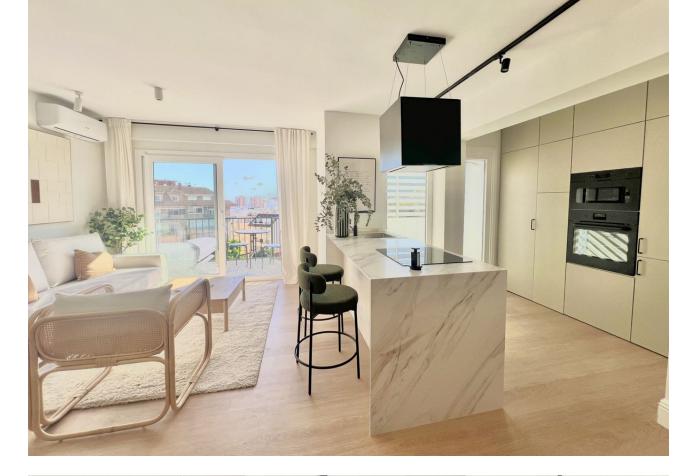

WONDERFUL Renovated 3 Bedroom Apartment in the City Centre Spectacular 3 bedroom, 2 bathroom apartment located in the centre of Fuengirola, within walking distance of Plaza de la Constitución and the beach. The property has been completely renovated and features a modern design by an interior designer. It is sold fully furnished with new furniture. The apartment is on one of the highest floors of the building and has a terrace with open views of a large square and the sea. The building is located close to shops and amenities, ensuring convenient access to daily essentials and services. The apartment's modern design and exclusive features make it a practical choice for those looking for a well-connected home in a central location. The proximity to both the coast and urban areas allows for flexible living, whether for residential purposes or as an investment. This charming apartment offers the perfect combination of comfort and style, strategically located in the centre of Fuengirola, just a short walk from the beach. With a privileged location, this property is just 20 minutes from Marbella and the Costa del Sol airport, making it easy to get around and explore the region. In addition, you will enjoy the convenience of having shops and services within easy reach, allowing you to live a day-to-day life without complications.

Kitchen \star Fully Fitted **Climate Control** Air Conditioning 🖌 Hot A/C Cold A/C

Utilities Electricity