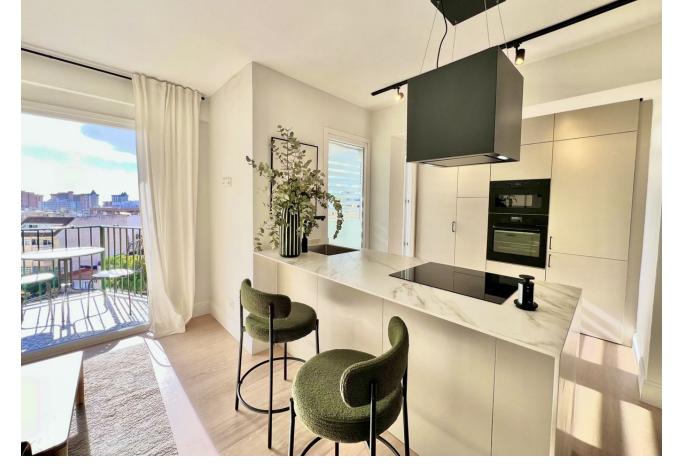

WONDERFUL Renovated 3 Bedroom Apartment in the City Centre Spectacular 3 bedroom, 2 bathroom apartment located in the centre of Fuengirola, within walking distance of Plaza de la Constitución and the beach. The property has been completely renovated and features a modern design by an interior designer. It is sold fully furnished with new furniture. The apartment is on one of the highest floors of the building and has a terrace with open views of a large square and the sea. The building is located close to shops and amenities, ensuring convenient access to daily essentials and services. The apartment's modern design and exclusive features make it a practical choice for those looking for a well-connected home in a central location. The proximity to both the coast and urban areas allows for flexible living, whether for residential purposes or as an investment. This charming apartment offers the perfect combination of comfort and style, strategically located in the centre of Fuengirola, just a short walk from the beach. With a privileged location, this property is just 20 minutes from Marbella and the Costa del Sol airport, making it easy to get around and explore the region. In addition, you will enjoy the convenience of having shops and services within easy reach, allowing you to live a day-to-day life without complications.

Kitchen \star Fully Fitted **Climate Control** Air Conditioning 🖌 Hot A/C Cold A/C

Utilities Electricity