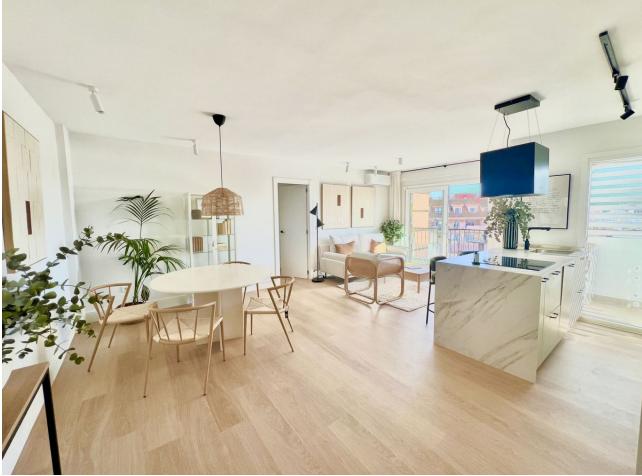

WONDERFUL Renovated 3 Bedroom Apartment in the City Centre Spectacular 3 bedroom, 2 bathroom apartment located in the centre of Fuengirola, within walking distance of Plaza de la Constitución and the beach. The property has been completely renovated and features a modern design by an interior designer. It is sold fully furnished with new furniture. The apartment is on one of the highest floors of the building and has a terrace with open views of a large square and the sea. The building is located close to shops and amenities, ensuring convenient access to daily essentials and services. The apartment's modern design and exclusive features make it a practical choice for those looking for a well-connected home in a central location. The proximity to both the coast and urban areas allows for flexible living, whether for residential purposes or as an investment. This charming apartment offers the perfect combination of comfort and style, strategically located in the centre of Fuengirola, just a short walk from the beach. With a privileged location, this property is just 20 minutes from Marbella and the Costa del Sol airport, making it easy to get around and explore the region. In addition, you will enjoy the convenience of having shops and services within easy reach, allowing you to live a day-to-day life without complications.

Kitchen \star Fully Fitted **Climate Control** Air Conditioning 🖌 Hot A/C Cold A/C

Utilities Electricity