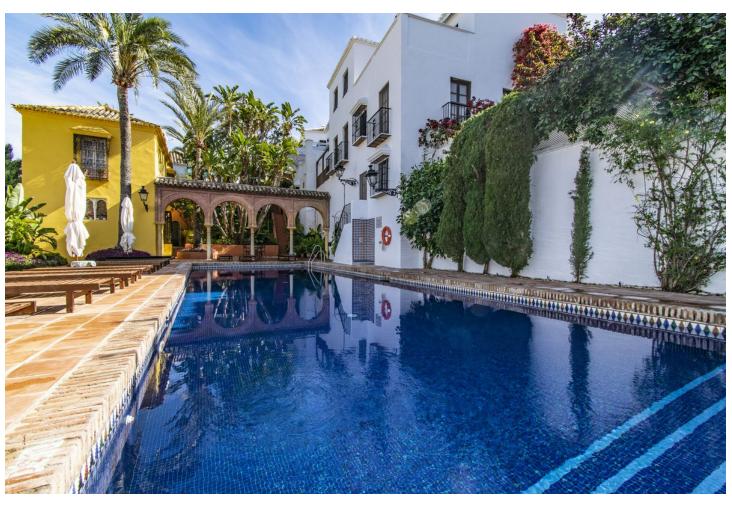

4

4

168 m<sup>2</sup>

COZY HOUSE NEXT TO PUENTE ROMANO Fantastic house located in one of the most exclusive areas of Marbella just a few minutes from the Golden Mile and Puente Romano close to all kinds of services and just a few minutes from Puerto Banus. The property is distributed over several floors and has a total of four bedrooms, four bathrooms, living room with fireplace, separate kitchen and terraces. Established within a beautiful urbanization with a traditional style with a communal pool. An ideal property for clients who want to enjoy an elegant house in one of the best areas of Marbella.

| Setting Close To Sea Close To Town         | <b>Orientation</b> West | <b>Condition</b> Excellent                                                             | <b>Pool</b> Communal                     |
|--------------------------------------------|-------------------------|----------------------------------------------------------------------------------------|------------------------------------------|
| Climate Control Air Conditioning Fireplace | <b>Views</b><br>Urban   | Features Fitted Wardrobes Private Terrace Guest Apartment Storage Room Marble Flooring | Furniture Not Furnished                  |
| Kitchen Fully Fitted                       | Garden<br>Communal      | Utilities  Electricity  Drinkable Water                                                | Category Holiday Homes Investment Resale |