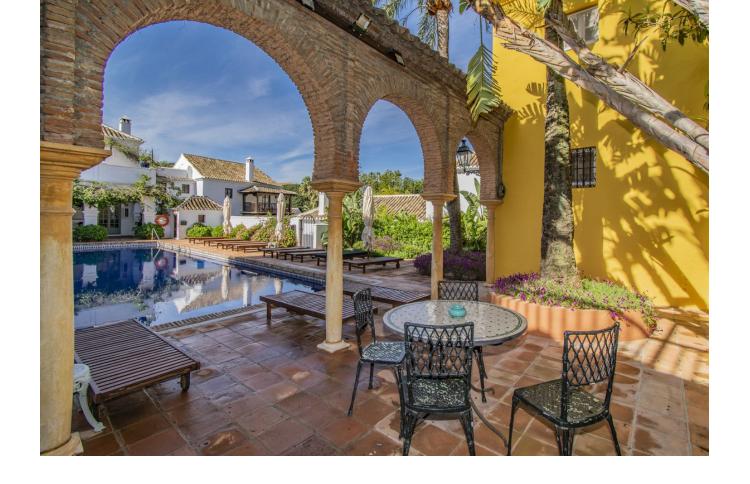

4

4

168 m<sup>2</sup>

COZY HOUSE NEXT TO PUENTE ROMANO Fantastic house located in one of the most exclusive areas of Marbella just a few minutes from the Golden Mile and Puente Romano close to all kinds of services and just a few minutes from Puerto Banus. The property is distributed over several floors and has a total of four bedrooms, four bathrooms, living room with fireplace, separate kitchen and terraces. Established within a beautiful urbanization with a traditional style with a communal pool. An ideal property for clients who want to enjoy an elegant house in one of the best areas of Marbella.

| Setting Close To Sea Close To Town         | <b>Orientation</b> West | <b>Condition</b> Excellent                                                             | <b>Pool</b> Communal                     |
|--------------------------------------------|-------------------------|----------------------------------------------------------------------------------------|------------------------------------------|
| Climate Control Air Conditioning Fireplace | <b>Views</b><br>Urban   | Features Fitted Wardrobes Private Terrace Guest Apartment Storage Room Marble Flooring | Furniture Not Furnished                  |
| Kitchen Fully Fitted                       | Garden<br>Communal      | Utilities  Electricity  Drinkable Water                                                | Category Holiday Homes Investment Resale |