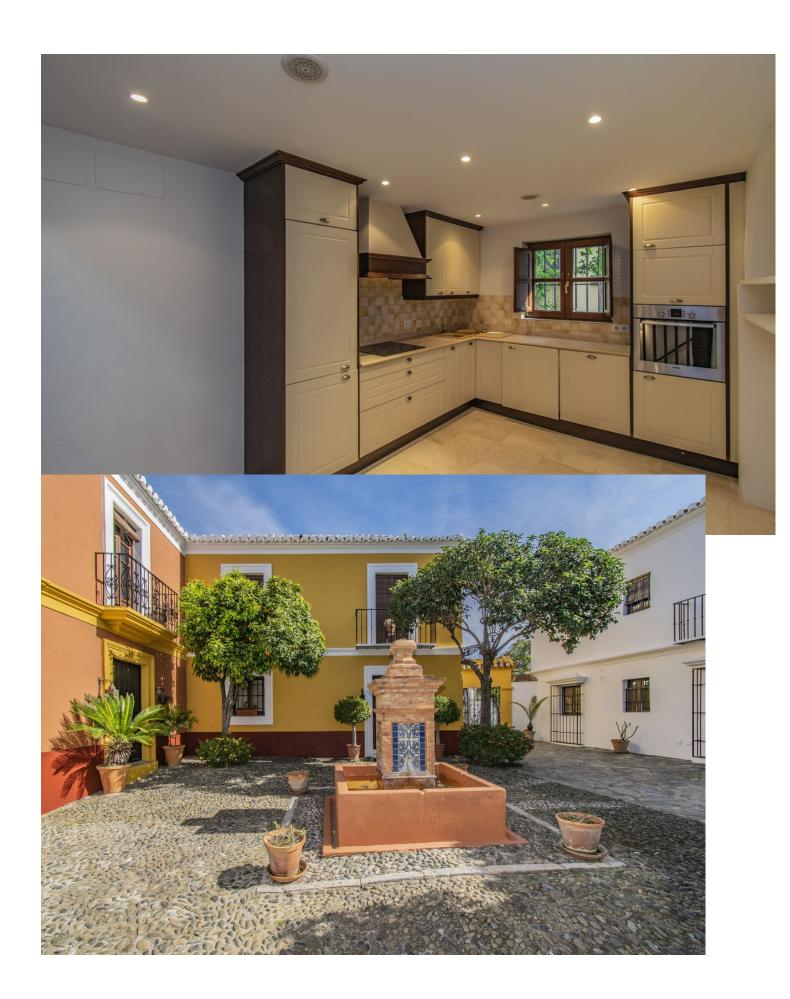

4

4

168 m<sup>2</sup>

COZY HOUSE NEXT TO PUENTE ROMANO Fantastic house located in one of the most exclusive areas of Marbella just a few minutes from the Golden Mile and Puente Romano close to all kinds of services and just a few minutes from Puerto Banus. The property is distributed over several floors and has a total of four bedrooms, four bathrooms, living room with fireplace, separate kitchen and terraces. Established within a beautiful urbanization with a traditional style with a communal pool. An ideal property for clients who want to enjoy an elegant house in one of the best areas of Marbella.

| Setting Close To Sea Close To Town         | <b>Orientation</b> West | <b>Condition</b> Excellent                                                             | <b>Pool</b> Communal                     |
|--------------------------------------------|-------------------------|----------------------------------------------------------------------------------------|------------------------------------------|
| Climate Control Air Conditioning Fireplace | <b>Views</b><br>Urban   | Features Fitted Wardrobes Private Terrace Guest Apartment Storage Room Marble Flooring | Furniture Not Furnished                  |
| Kitchen Fully Fitted                       | Garden<br>Communal      | Utilities  Electricity  Drinkable Water                                                | Category Holiday Homes Investment Resale |