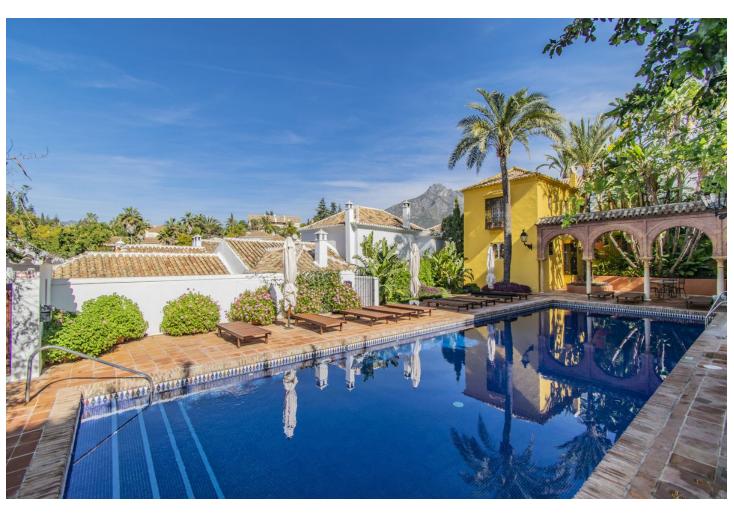

4

4

168 m<sup>2</sup>

COZY HOUSE NEXT TO PUENTE ROMANO Fantastic house located in one of the most exclusive areas of Marbella just a few minutes from the Golden Mile and Puente Romano close to all kinds of services and just a few minutes from Puerto Banus. The property is distributed over several floors and has a total of four bedrooms, four bathrooms, living room with fireplace, separate kitchen and terraces. Established within a beautiful urbanization with a traditional style with a communal pool. An ideal property for clients who want to enjoy an elegant house in one of the best areas of Marbella.

| Setting Close To Sea Close To Town         | <b>Orientation</b> West | <b>Condition</b> Excellent                                                             | <b>Pool</b> Communal                     |
|--------------------------------------------|-------------------------|----------------------------------------------------------------------------------------|------------------------------------------|
| Climate Control Air Conditioning Fireplace | <b>Views</b><br>Urban   | Features Fitted Wardrobes Private Terrace Guest Apartment Storage Room Marble Flooring | Furniture Not Furnished                  |
| Kitchen Fully Fitted                       | Garden<br>Communal      | Utilities  Electricity  Drinkable Water                                                | Category Holiday Homes Investment Resale |