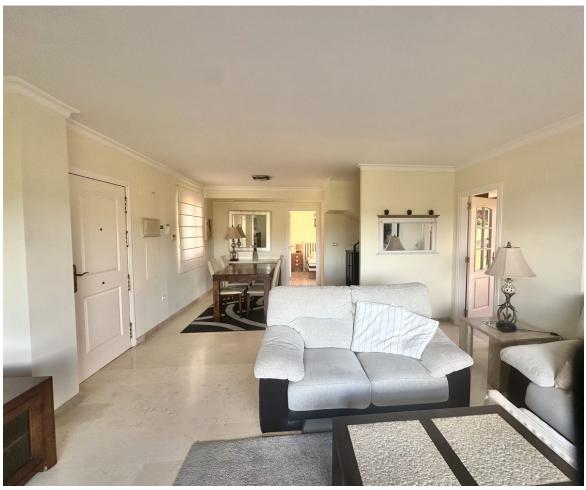

121 m2

BEAUTIFUL PENTHOUSE DUPLEX WITH PANORAMIC SEA VIEWS IN ELVIRIA Discover this exceptional 2-bedroom, 2bathroom penthouse duplex located in a peaceful urbanisation in upper Elviria. This property combines modern comfort with breathtaking views, offering a perfect retreat on the Costa del Sol. The highlight of this penthouse is the expansive wrap-around terrace on the main floor, where you can enjoy panoramic vistas, including stunning sea views. Whether relaxing, dining al fresco, or entertaining, this terrace provides a spectacular outdoor living experience. Inside, the penthouse features a bright and spacious layout with well-appointed rooms. The property includes a private space in an underground garage and a large storage room, adding convenience and practicality. Situated just a short drive from Marbella and all local amenities, this penthouse offers the perfect balance of tranquility and accessibility. Whether as a permanent residence, a holiday home, or an investment, this is a unique opportunity to own a piece of paradise in Elviria. Short term holiday rentals are allowed. Don't miss this incredible opportunity—contact us today to schedule your visit and experience this stunning penthouse duplex in Elviria for yourself! Penthouse Duplex, Elviria, Costa del Sol. 2 Bedrooms, 2 Bathrooms, Built 121 m<sup>2</sup>. Setting: Village, Close To Golf, Close To Shops, Close To Sea, Urbanisation. Orientation: East, South, West. Condition: Good. Pool: Communal. Climate Control: Air Conditioning, Hot A/C, Cold A/C. Views: Sea, Mountain, Panoramic, Garden, Urban. Features: Covered Terrace, Lift, Fitted Wardrobes, Near Transport, Private Terrace, Storage Room, Utility Room, Ensuite Bathroom. Furniture: Fully Furnished. Kitchen: Fully Fitted. Garden : Communal. Security: Gated Complex. Parking: Underground, Garage, Covered, Private. Utilities: Electricity. Category: Holiday Homes, Investment, Reduced.