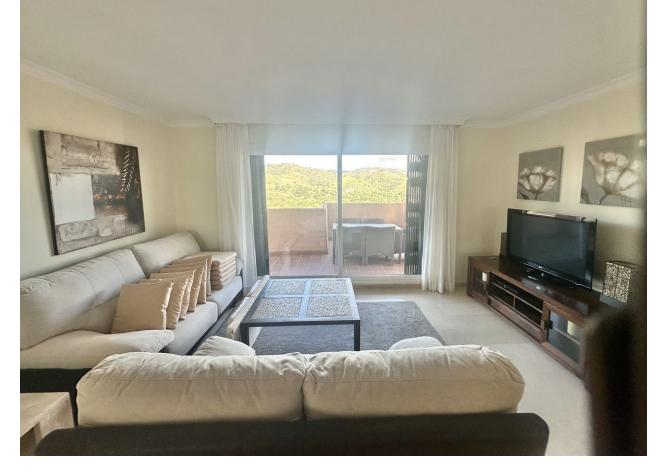

121 m2

BEAUTIFUL PENTHOUSE DUPLEX WITH PANORAMIC SEA VIEWS IN ELVIRIA Discover this exceptional 2-bedroom, 2bathroom penthouse duplex located in a peaceful urbanisation in upper Elviria. This property combines modern comfort with breathtaking views, offering a perfect retreat on the Costa del Sol. The highlight of this penthouse is the expansive wrap-around terrace on the main floor, where you can enjoy panoramic vistas, including stunning sea views. Whether relaxing, dining al fresco, or entertaining, this terrace provides a spectacular outdoor living experience. Inside, the penthouse features a bright and spacious layout with well-appointed rooms. The property includes a private space in an underground garage and a large storage room, adding convenience and practicality. Situated just a short drive from Marbella and all local amenities, this penthouse offers the perfect balance of tranquility and accessibility. Whether as a permanent residence, a holiday home, or an investment, this is a unique opportunity to own a piece of paradise in Elviria. Short term holiday rentals are allowed. Don't miss this incredible opportunity—contact us today to schedule your visit and experience this stunning penthouse duplex in Elviria for yourself! Penthouse Duplex, Elviria, Costa del Sol. 2 Bedrooms, 2 Bathrooms, Built 121 m<sup>2</sup>. Setting: Village, Close To Golf, Close To Shops, Close To Sea, Urbanisation. Orientation: East, South, West. Condition: Good. Pool: Communal. Climate Control: Air Conditioning, Hot A/C, Cold A/C. Views: Sea, Mountain, Panoramic, Garden, Urban. Features: Covered Terrace, Lift, Fitted Wardrobes, Near Transport, Private Terrace, Storage Room, Utility Room, Ensuite Bathroom. Furniture: Fully Furnished. Kitchen: Fully Fitted. Garden : Communal. Security: Gated Complex. Parking: Underground, Garage, Covered, Private. Utilities: Electricity. Category: Holiday Homes, Investment, Reduced.