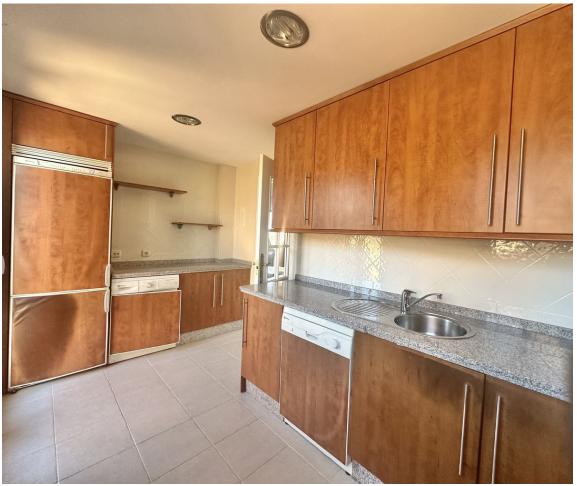

121 m2

BEAUTIFUL PENTHOUSE DUPLEX WITH PANORAMIC SEA VIEWS IN ELVIRIA Discover this exceptional 2-bedroom, 2bathroom penthouse duplex located in a peaceful urbanisation in upper Elviria. This property combines modern comfort with breathtaking views, offering a perfect retreat on the Costa del Sol. The highlight of this penthouse is the expansive wrap-around terrace on the main floor, where you can enjoy panoramic vistas, including stunning sea views. Whether relaxing, dining al fresco, or entertaining, this terrace provides a spectacular outdoor living experience. Inside, the penthouse features a bright and spacious layout with well-appointed rooms. The property includes a private space in an underground garage and a large storage room, adding convenience and practicality. Situated just a short drive from Marbella and all local amenities, this penthouse offers the perfect balance of tranquility and accessibility. Whether as a permanent residence, a holiday home, or an investment, this is a unique opportunity to own a piece of paradise in Elviria. Short term holiday rentals are allowed. Don't miss this incredible opportunity—contact us today to schedule your visit and experience this stunning penthouse duplex in Elviria for yourself! Penthouse Duplex, Elviria, Costa del Sol. 2 Bedrooms, 2 Bathrooms, Built 121 m<sup>2</sup>. Setting: Village, Close To Golf, Close To Shops, Close To Sea, Urbanisation. Orientation: East, South, West. Condition: Good. Pool: Communal. Climate Control: Air Conditioning, Hot A/C, Cold A/C. Views: Sea, Mountain, Panoramic, Garden, Urban. Features: Covered Terrace, Lift, Fitted Wardrobes, Near Transport, Private Terrace, Storage Room, Utility Room, Ensuite Bathroom. Furniture: Fully Furnished. Kitchen: Fully Fitted. Garden : Communal. Security: Gated Complex. Parking: Underground, Garage, Covered, Private. Utilities: Electricity. Category: Holiday Homes, Investment, Reduced.