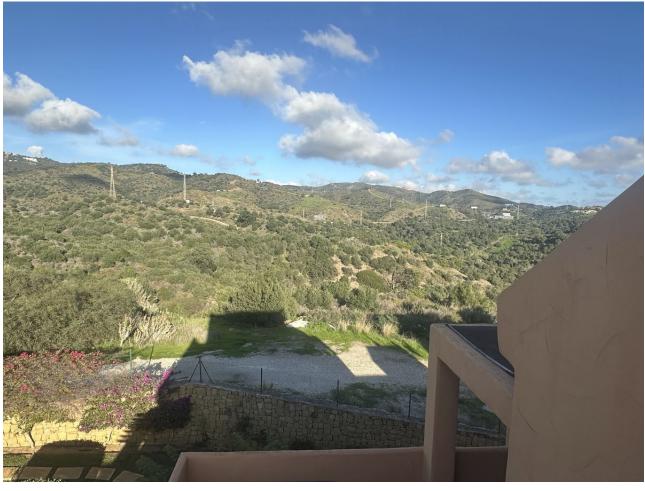

121 m2

BEAUTIFUL PENTHOUSE DUPLEX WITH PANORAMIC SEA VIEWS IN ELVIRIA Discover this exceptional 2-bedroom, 2bathroom penthouse duplex located in a peaceful urbanisation in upper Elviria. This property combines modern comfort with breathtaking views, offering a perfect retreat on the Costa del Sol. The highlight of this penthouse is the expansive wrap-around terrace on the main floor, where you can enjoy panoramic vistas, including stunning sea views. Whether relaxing, dining al fresco, or entertaining, this terrace provides a spectacular outdoor living experience. Inside, the penthouse features a bright and spacious layout with well-appointed rooms. The property includes a private space in an underground garage and a large storage room, adding convenience and practicality. Situated just a short drive from Marbella and all local amenities, this penthouse offers the perfect balance of tranquility and accessibility. Whether as a permanent residence, a holiday home, or an investment, this is a unique opportunity to own a piece of paradise in Elviria. Short term holiday rentals are allowed. Don't miss this incredible opportunity—contact us today to schedule your visit and experience this stunning penthouse duplex in Elviria for yourself! Penthouse Duplex, Elviria, Costa del Sol. 2 Bedrooms, 2 Bathrooms, Built 121 m<sup>2</sup>. Setting: Village, Close To Golf, Close To Shops, Close To Sea, Urbanisation. Orientation: East, South, West. Condition: Good. Pool: Communal. Climate Control: Air Conditioning, Hot A/C, Cold A/C. Views: Sea, Mountain, Panoramic, Garden, Urban. Features: Covered Terrace, Lift, Fitted Wardrobes, Near Transport, Private Terrace, Storage Room, Utility Room, Ensuite Bathroom. Furniture: Fully Furnished. Kitchen: Fully Fitted. Garden : Communal. Security: Gated Complex. Parking: Underground, Garage, Covered, Private. Utilities: Electricity. Category: Holiday Homes, Investment, Reduced.