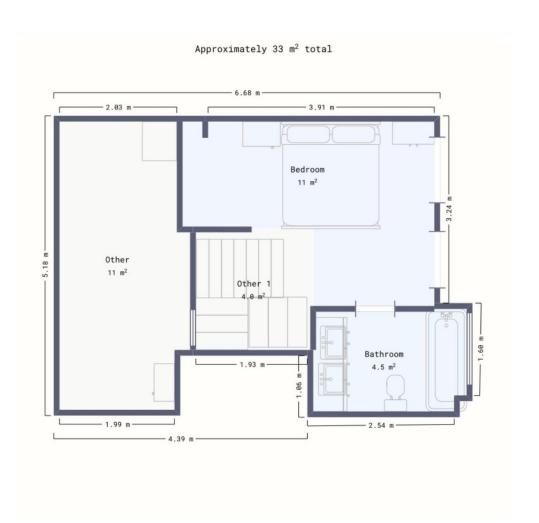

121 m2

BEAUTIFUL PENTHOUSE DUPLEX WITH PANORAMIC SEA VIEWS IN ELVIRIA Discover this exceptional 2-bedroom, 2bathroom penthouse duplex located in a peaceful urbanisation in upper Elviria. This property combines modern comfort with breathtaking views, offering a perfect retreat on the Costa del Sol. The highlight of this penthouse is the expansive wrap-around terrace on the main floor, where you can enjoy panoramic vistas, including stunning sea views. Whether relaxing, dining al fresco, or entertaining, this terrace provides a spectacular outdoor living experience. Inside, the penthouse features a bright and spacious layout with well-appointed rooms. The property includes a private space in an underground garage and a large storage room, adding convenience and practicality. Situated just a short drive from Marbella and all local amenities, this penthouse offers the perfect balance of tranquility and accessibility. Whether as a permanent residence, a holiday home, or an investment, this is a unique opportunity to own a piece of paradise in Elviria. Short term holiday rentals are allowed. Don't miss this incredible opportunity—contact us today to schedule your visit and experience this stunning penthouse duplex in Elviria for yourself! Penthouse Duplex, Elviria, Costa del Sol. 2 Bedrooms, 2 Bathrooms, Built 121 m<sup>2</sup>. Setting: Village, Close To Golf, Close To Shops, Close To Sea, Urbanisation. Orientation: East, South, West. Condition: Good. Pool: Communal. Climate Control: Air Conditioning, Hot A/C, Cold A/C. Views: Sea, Mountain, Panoramic, Garden, Urban. Features: Covered Terrace, Lift, Fitted Wardrobes, Near Transport, Private Terrace, Storage Room, Utility Room, Ensuite Bathroom. Furniture: Fully Furnished. Kitchen: Fully Fitted. Garden : Communal. Security: Gated Complex. Parking: Underground, Garage, Covered, Private. Utilities: Electricity. Category: Holiday Homes, Investment, Reduced.