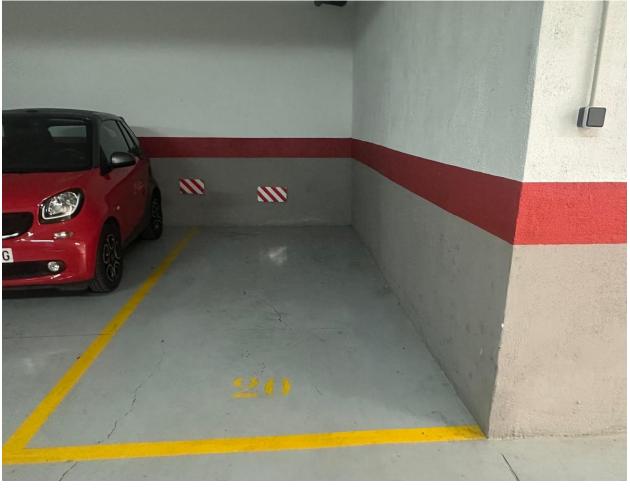

121 m2

BEAUTIFUL PENTHOUSE DUPLEX WITH PANORAMIC SEA VIEWS IN ELVIRIA Discover this exceptional 2-bedroom, 2bathroom penthouse duplex located in a peaceful urbanisation in upper Elviria. This property combines modern comfort with breathtaking views, offering a perfect retreat on the Costa del Sol. The highlight of this penthouse is the expansive wrap-around terrace on the main floor, where you can enjoy panoramic vistas, including stunning sea views. Whether relaxing, dining al fresco, or entertaining, this terrace provides a spectacular outdoor living experience. Inside, the penthouse features a bright and spacious layout with well-appointed rooms. The property includes a private space in an underground garage and a large storage room, adding convenience and practicality. Situated just a short drive from Marbella and all local amenities, this penthouse offers the perfect balance of tranquility and accessibility. Whether as a permanent residence, a holiday home, or an investment, this is a unique opportunity to own a piece of paradise in Elviria. Short term holiday rentals are allowed. Don't miss this incredible opportunity—contact us today to schedule your visit and experience this stunning penthouse duplex in Elviria for yourself! Penthouse Duplex, Elviria, Costa del Sol. 2 Bedrooms, 2 Bathrooms, Built 121 m<sup>2</sup>. Setting: Village, Close To Golf, Close To Shops, Close To Sea, Urbanisation. Orientation: East, South, West. Condition: Good. Pool: Communal. Climate Control: Air Conditioning, Hot A/C, Cold A/C. Views: Sea, Mountain, Panoramic, Garden, Urban. Features: Covered Terrace, Lift, Fitted Wardrobes, Near Transport, Private Terrace, Storage Room, Utility Room, Ensuite Bathroom. Furniture: Fully Furnished. Kitchen: Fully Fitted. Garden : Communal. Security: Gated Complex. Parking: Underground, Garage, Covered, Private. Utilities: Electricity. Category: Holiday Homes, Investment, Reduced.