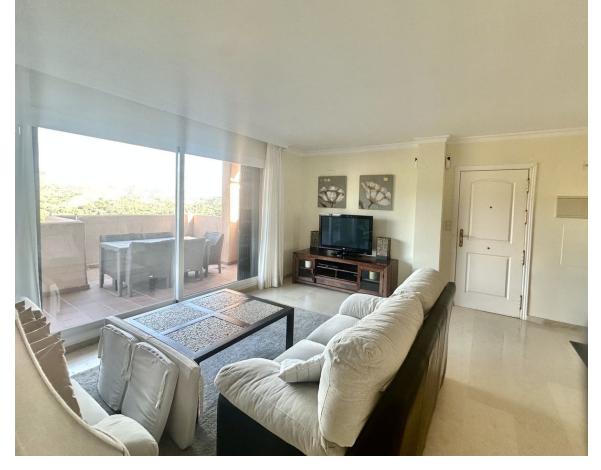

121 m2

BEAUTIFUL PENTHOUSE DUPLEX WITH PANORAMIC SEA VIEWS IN ELVIRIA Discover this exceptional 2-bedroom, 2bathroom penthouse duplex located in a peaceful urbanisation in upper Elviria. This property combines modern comfort with breathtaking views, offering a perfect retreat on the Costa del Sol. The highlight of this penthouse is the expansive wrap-around terrace on the main floor, where you can enjoy panoramic vistas, including stunning sea views. Whether relaxing, dining al fresco, or entertaining, this terrace provides a spectacular outdoor living experience. Inside, the penthouse features a bright and spacious layout with well-appointed rooms. The property includes a private space in an underground garage and a large storage room, adding convenience and practicality. Situated just a short drive from Marbella and all local amenities, this penthouse offers the perfect balance of tranquility and accessibility. Whether as a permanent residence, a holiday home, or an investment, this is a unique opportunity to own a piece of paradise in Elviria. Short term holiday rentals are allowed. Don't miss this incredible opportunity—contact us today to schedule your visit and experience this stunning penthouse duplex in Elviria for yourself! Penthouse Duplex, Elviria, Costa del Sol. 2 Bedrooms, 2 Bathrooms, Built 121 m<sup>2</sup>. Setting: Village, Close To Golf, Close To Shops, Close To Sea, Urbanisation. Orientation: East, South, West. Condition: Good. Pool: Communal. Climate Control: Air Conditioning, Hot A/C, Cold A/C. Views: Sea, Mountain, Panoramic, Garden, Urban. Features: Covered Terrace, Lift, Fitted Wardrobes, Near Transport, Private Terrace, Storage Room, Utility Room, Ensuite Bathroom. Furniture: Fully Furnished. Kitchen: Fully Fitted. Garden : Communal. Security: Gated Complex. Parking: Underground, Garage, Covered, Private. Utilities: Electricity. Category: Holiday Homes, Investment, Reduced.