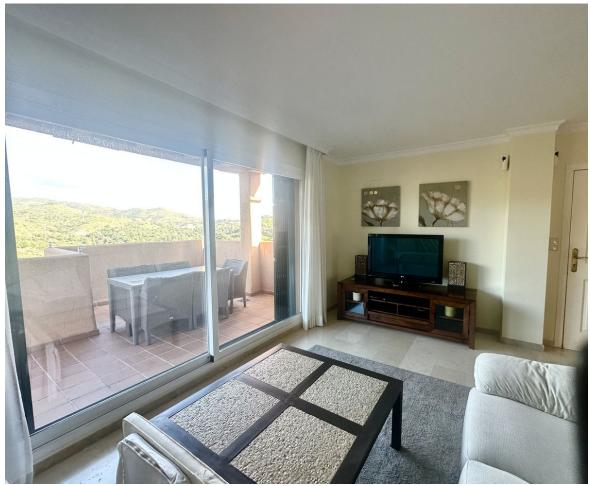

121 m2

BEAUTIFUL PENTHOUSE DUPLEX WITH PANORAMIC SEA VIEWS IN ELVIRIA Discover this exceptional 2-bedroom, 2bathroom penthouse duplex located in a peaceful urbanisation in upper Elviria. This property combines modern comfort with breathtaking views, offering a perfect retreat on the Costa del Sol. The highlight of this penthouse is the expansive wrap-around terrace on the main floor, where you can enjoy panoramic vistas, including stunning sea views. Whether relaxing, dining al fresco, or entertaining, this terrace provides a spectacular outdoor living experience. Inside, the penthouse features a bright and spacious layout with well-appointed rooms. The property includes a private space in an underground garage and a large storage room, adding convenience and practicality. Situated just a short drive from Marbella and all local amenities, this penthouse offers the perfect balance of tranquility and accessibility. Whether as a permanent residence, a holiday home, or an investment, this is a unique opportunity to own a piece of paradise in Elviria. Short term holiday rentals are allowed. Don't miss this incredible opportunity—contact us today to schedule your visit and experience this stunning penthouse duplex in Elviria for yourself! Penthouse Duplex, Elviria, Costa del Sol. 2 Bedrooms, 2 Bathrooms, Built 121 m<sup>2</sup>. Setting: Village, Close To Golf, Close To Shops, Close To Sea, Urbanisation. Orientation: East, South, West. Condition: Good. Pool: Communal. Climate Control: Air Conditioning, Hot A/C, Cold A/C. Views: Sea, Mountain, Panoramic, Garden, Urban. Features: Covered Terrace, Lift, Fitted Wardrobes, Near Transport, Private Terrace, Storage Room, Utility Room, Ensuite Bathroom. Furniture: Fully Furnished. Kitchen: Fully Fitted. Garden : Communal. Security: Gated Complex. Parking: Underground, Garage, Covered, Private. Utilities: Electricity. Category: Holiday Homes, Investment, Reduced.