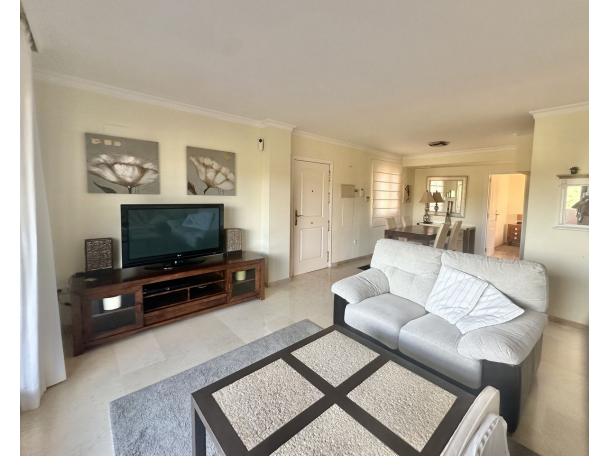

121 m2

BEAUTIFUL PENTHOUSE DUPLEX WITH PANORAMIC SEA VIEWS IN ELVIRIA Discover this exceptional 2-bedroom, 2bathroom penthouse duplex located in a peaceful urbanisation in upper Elviria. This property combines modern comfort with breathtaking views, offering a perfect retreat on the Costa del Sol. The highlight of this penthouse is the expansive wrap-around terrace on the main floor, where you can enjoy panoramic vistas, including stunning sea views. Whether relaxing, dining al fresco, or entertaining, this terrace provides a spectacular outdoor living experience. Inside, the penthouse features a bright and spacious layout with well-appointed rooms. The property includes a private space in an underground garage and a large storage room, adding convenience and practicality. Situated just a short drive from Marbella and all local amenities, this penthouse offers the perfect balance of tranquility and accessibility. Whether as a permanent residence, a holiday home, or an investment, this is a unique opportunity to own a piece of paradise in Elviria. Short term holiday rentals are allowed. Don't miss this incredible opportunity—contact us today to schedule your visit and experience this stunning penthouse duplex in Elviria for yourself! Penthouse Duplex, Elviria, Costa del Sol. 2 Bedrooms, 2 Bathrooms, Built 121 m<sup>2</sup>. Setting: Village, Close To Golf, Close To Shops, Close To Sea, Urbanisation. Orientation: East, South, West. Condition: Good. Pool: Communal. Climate Control: Air Conditioning, Hot A/C, Cold A/C. Views: Sea, Mountain, Panoramic, Garden, Urban. Features: Covered Terrace, Lift, Fitted Wardrobes, Near Transport, Private Terrace, Storage Room, Utility Room, Ensuite Bathroom. Furniture: Fully Furnished. Kitchen: Fully Fitted. Garden : Communal. Security: Gated Complex. Parking: Underground, Garage, Covered, Private. Utilities: Electricity. Category: Holiday Homes, Investment, Reduced.