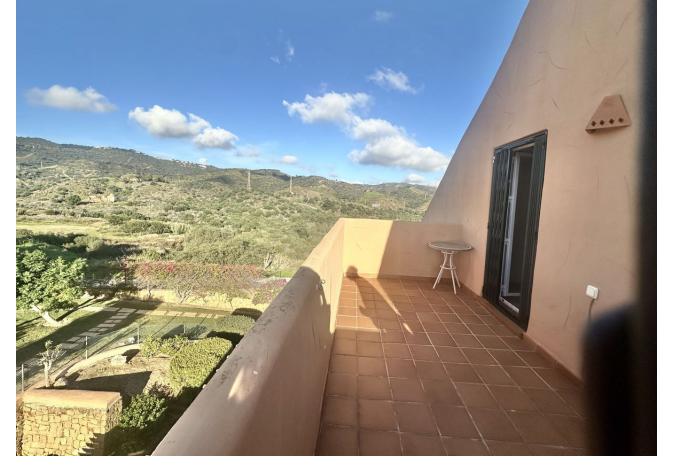

121 m2

BEAUTIFUL PENTHOUSE DUPLEX WITH PANORAMIC SEA VIEWS IN ELVIRIA Discover this exceptional 2-bedroom, 2bathroom penthouse duplex located in a peaceful urbanisation in upper Elviria. This property combines modern comfort with breathtaking views, offering a perfect retreat on the Costa del Sol. The highlight of this penthouse is the expansive wrap-around terrace on the main floor, where you can enjoy panoramic vistas, including stunning sea views. Whether relaxing, dining al fresco, or entertaining, this terrace provides a spectacular outdoor living experience. Inside, the penthouse features a bright and spacious layout with well-appointed rooms. The property includes a private space in an underground garage and a large storage room, adding convenience and practicality. Situated just a short drive from Marbella and all local amenities, this penthouse offers the perfect balance of tranquility and accessibility. Whether as a permanent residence, a holiday home, or an investment, this is a unique opportunity to own a piece of paradise in Elviria. Short term holiday rentals are allowed. Don't miss this incredible opportunity—contact us today to schedule your visit and experience this stunning penthouse duplex in Elviria for yourself! Penthouse Duplex, Elviria, Costa del Sol. 2 Bedrooms, 2 Bathrooms, Built 121 m<sup>2</sup>. Setting: Village, Close To Golf, Close To Shops, Close To Sea, Urbanisation. Orientation: East, South, West. Condition: Good. Pool: Communal. Climate Control: Air Conditioning, Hot A/C, Cold A/C. Views: Sea, Mountain, Panoramic, Garden, Urban. Features: Covered Terrace, Lift, Fitted Wardrobes, Near Transport, Private Terrace, Storage Room, Utility Room, Ensuite Bathroom. Furniture: Fully Furnished. Kitchen: Fully Fitted. Garden : Communal. Security: Gated Complex. Parking: Underground, Garage, Covered, Private. Utilities: Electricity. Category: Holiday Homes, Investment, Reduced.