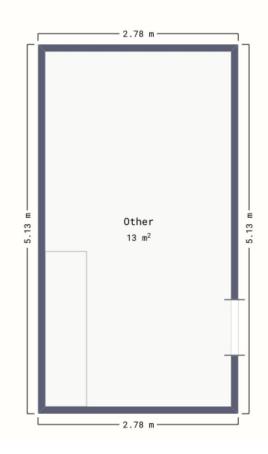

121 m2

BEAUTIFUL PENTHOUSE DUPLEX WITH PANORAMIC SEA VIEWS IN ELVIRIA Discover this exceptional 2-bedroom, 2bathroom penthouse duplex located in a peaceful urbanisation in upper Elviria. This property combines modern comfort with breathtaking views, offering a perfect retreat on the Costa del Sol. The highlight of this penthouse is the expansive wrap-around terrace on the main floor, where you can enjoy panoramic vistas, including stunning sea views. Whether relaxing, dining al fresco, or entertaining, this terrace provides a spectacular outdoor living experience. Inside, the penthouse features a bright and spacious layout with well-appointed rooms. The property includes a private space in an underground garage and a large storage room, adding convenience and practicality. Situated just a short drive from Marbella and all local amenities, this penthouse offers the perfect balance of tranquility and accessibility. Whether as a permanent residence, a holiday home, or an investment, this is a unique opportunity to own a piece of paradise in Elviria. Short term holiday rentals are allowed. Don't miss this incredible opportunity—contact us today to schedule your visit and experience this stunning penthouse duplex in Elviria for yourself! Penthouse Duplex, Elviria, Costa del Sol. 2 Bedrooms, 2 Bathrooms, Built 121 m<sup>2</sup>. Setting: Village, Close To Golf, Close To Shops, Close To Sea, Urbanisation. Orientation: East, South, West. Condition: Good. Pool: Communal. Climate Control: Air Conditioning, Hot A/C, Cold A/C. Views: Sea, Mountain, Panoramic, Garden, Urban. Features: Covered Terrace, Lift, Fitted Wardrobes, Near Transport, Private Terrace, Storage Room, Utility Room, Ensuite Bathroom. Furniture: Fully Furnished. Kitchen: Fully Fitted. Garden : Communal. Security: Gated Complex. Parking: Underground, Garage, Covered, Private. Utilities: Electricity. Category: Holiday Homes, Investment, Reduced.