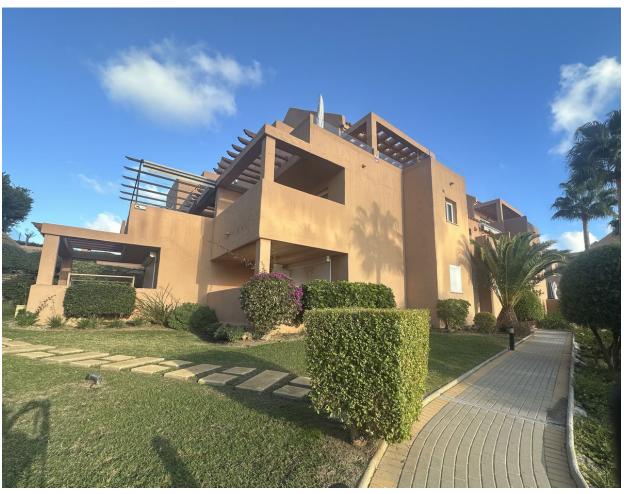

121 m2

BEAUTIFUL PENTHOUSE DUPLEX WITH PANORAMIC SEA VIEWS IN ELVIRIA Discover this exceptional 2-bedroom, 2bathroom penthouse duplex located in a peaceful urbanisation in upper Elviria. This property combines modern comfort with breathtaking views, offering a perfect retreat on the Costa del Sol. The highlight of this penthouse is the expansive wrap-around terrace on the main floor, where you can enjoy panoramic vistas, including stunning sea views. Whether relaxing, dining al fresco, or entertaining, this terrace provides a spectacular outdoor living experience. Inside, the penthouse features a bright and spacious layout with well-appointed rooms. The property includes a private space in an underground garage and a large storage room, adding convenience and practicality. Situated just a short drive from Marbella and all local amenities, this penthouse offers the perfect balance of tranquility and accessibility. Whether as a permanent residence, a holiday home, or an investment, this is a unique opportunity to own a piece of paradise in Elviria. Short term holiday rentals are allowed. Don't miss this incredible opportunity—contact us today to schedule your visit and experience this stunning penthouse duplex in Elviria for yourself! Penthouse Duplex, Elviria, Costa del Sol. 2 Bedrooms, 2 Bathrooms, Built 121 m<sup>2</sup>. Setting: Village, Close To Golf, Close To Shops, Close To Sea, Urbanisation. Orientation: East, South, West. Condition: Good. Pool: Communal. Climate Control: Air Conditioning, Hot A/C, Cold A/C. Views: Sea, Mountain, Panoramic, Garden, Urban. Features: Covered Terrace, Lift, Fitted Wardrobes, Near Transport, Private Terrace, Storage Room, Utility Room, Ensuite Bathroom. Furniture: Fully Furnished. Kitchen: Fully Fitted. Garden : Communal. Security: Gated Complex. Parking: Underground, Garage, Covered, Private. Utilities: Electricity. Category: Holiday Homes, Investment, Reduced.