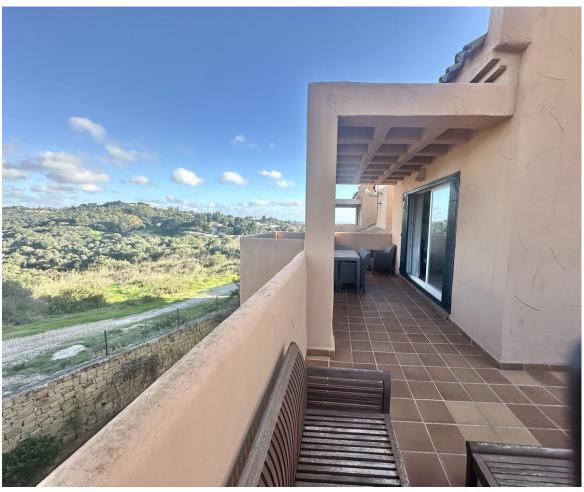

121 m2

BEAUTIFUL PENTHOUSE DUPLEX WITH PANORAMIC SEA VIEWS IN ELVIRIA Discover this exceptional 2-bedroom, 2bathroom penthouse duplex located in a peaceful urbanisation in upper Elviria. This property combines modern comfort with breathtaking views, offering a perfect retreat on the Costa del Sol. The highlight of this penthouse is the expansive wrap-around terrace on the main floor, where you can enjoy panoramic vistas, including stunning sea views. Whether relaxing, dining al fresco, or entertaining, this terrace provides a spectacular outdoor living experience. Inside, the penthouse features a bright and spacious layout with well-appointed rooms. The property includes a private space in an underground garage and a large storage room, adding convenience and practicality. Situated just a short drive from Marbella and all local amenities, this penthouse offers the perfect balance of tranquility and accessibility. Whether as a permanent residence, a holiday home, or an investment, this is a unique opportunity to own a piece of paradise in Elviria. Short term holiday rentals are allowed. Don't miss this incredible opportunity—contact us today to schedule your visit and experience this stunning penthouse duplex in Elviria for yourself! Penthouse Duplex, Elviria, Costa del Sol. 2 Bedrooms, 2 Bathrooms, Built 121 m<sup>2</sup>. Setting: Village, Close To Golf, Close To Shops, Close To Sea, Urbanisation. Orientation: East, South, West. Condition: Good. Pool: Communal. Climate Control: Air Conditioning, Hot A/C, Cold A/C. Views: Sea, Mountain, Panoramic, Garden, Urban. Features: Covered Terrace, Lift, Fitted Wardrobes, Near Transport, Private Terrace, Storage Room, Utility Room, Ensuite Bathroom. Furniture: Fully Furnished. Kitchen: Fully Fitted. Garden : Communal. Security: Gated Complex. Parking: Underground, Garage, Covered, Private. Utilities: Electricity. Category: Holiday Homes, Investment, Reduced.