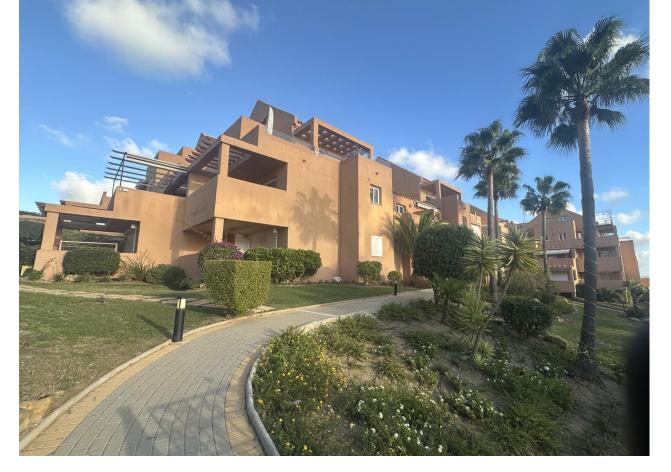

121 m2

BEAUTIFUL PENTHOUSE DUPLEX WITH PANORAMIC SEA VIEWS IN ELVIRIA Discover this exceptional 2-bedroom, 2bathroom penthouse duplex located in a peaceful urbanisation in upper Elviria. This property combines modern comfort with breathtaking views, offering a perfect retreat on the Costa del Sol. The highlight of this penthouse is the expansive wrap-around terrace on the main floor, where you can enjoy panoramic vistas, including stunning sea views. Whether relaxing, dining al fresco, or entertaining, this terrace provides a spectacular outdoor living experience. Inside, the penthouse features a bright and spacious layout with well-appointed rooms. The property includes a private space in an underground garage and a large storage room, adding convenience and practicality. Situated just a short drive from Marbella and all local amenities, this penthouse offers the perfect balance of tranquility and accessibility. Whether as a permanent residence, a holiday home, or an investment, this is a unique opportunity to own a piece of paradise in Elviria. Short term holiday rentals are allowed. Don't miss this incredible opportunity—contact us today to schedule your visit and experience this stunning penthouse duplex in Elviria for yourself! Penthouse Duplex, Elviria, Costa del Sol. 2 Bedrooms, 2 Bathrooms, Built 121 m<sup>2</sup>. Setting: Village, Close To Golf, Close To Shops, Close To Sea, Urbanisation. Orientation: East, South, West. Condition: Good. Pool: Communal. Climate Control: Air Conditioning, Hot A/C, Cold A/C. Views: Sea, Mountain, Panoramic, Garden, Urban. Features: Covered Terrace, Lift, Fitted Wardrobes, Near Transport, Private Terrace, Storage Room, Utility Room, Ensuite Bathroom. Furniture: Fully Furnished. Kitchen: Fully Fitted. Garden : Communal. Security: Gated Complex. Parking: Underground, Garage, Covered, Private. Utilities: Electricity. Category: Holiday Homes, Investment, Reduced.