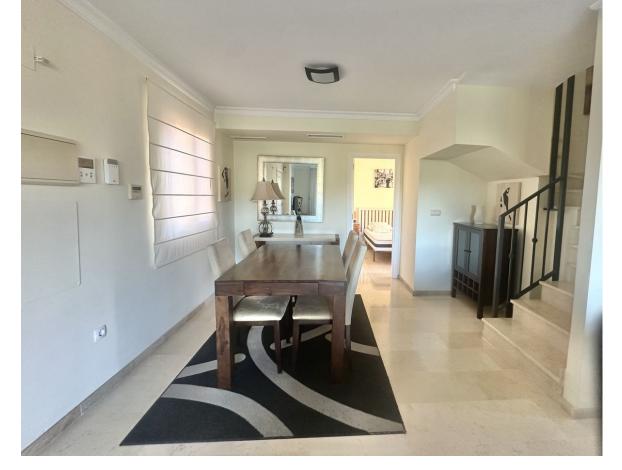

121 m2

BEAUTIFUL PENTHOUSE DUPLEX WITH PANORAMIC SEA VIEWS IN ELVIRIA Discover this exceptional 2-bedroom, 2bathroom penthouse duplex located in a peaceful urbanisation in upper Elviria. This property combines modern comfort with breathtaking views, offering a perfect retreat on the Costa del Sol. The highlight of this penthouse is the expansive wrap-around terrace on the main floor, where you can enjoy panoramic vistas, including stunning sea views. Whether relaxing, dining al fresco, or entertaining, this terrace provides a spectacular outdoor living experience. Inside, the penthouse features a bright and spacious layout with well-appointed rooms. The property includes a private space in an underground garage and a large storage room, adding convenience and practicality. Situated just a short drive from Marbella and all local amenities, this penthouse offers the perfect balance of tranquility and accessibility. Whether as a permanent residence, a holiday home, or an investment, this is a unique opportunity to own a piece of paradise in Elviria. Short term holiday rentals are allowed. Don't miss this incredible opportunity—contact us today to schedule your visit and experience this stunning penthouse duplex in Elviria for yourself! Penthouse Duplex, Elviria, Costa del Sol. 2 Bedrooms, 2 Bathrooms, Built 121 m<sup>2</sup>. Setting: Village, Close To Golf, Close To Shops, Close To Sea, Urbanisation. Orientation: East, South, West. Condition: Good. Pool: Communal. Climate Control: Air Conditioning, Hot A/C, Cold A/C. Views: Sea, Mountain, Panoramic, Garden, Urban. Features: Covered Terrace, Lift, Fitted Wardrobes, Near Transport, Private Terrace, Storage Room, Utility Room, Ensuite Bathroom. Furniture: Fully Furnished. Kitchen: Fully Fitted. Garden : Communal. Security: Gated Complex. Parking: Underground, Garage, Covered, Private. Utilities: Electricity. Category: Holiday Homes, Investment, Reduced.