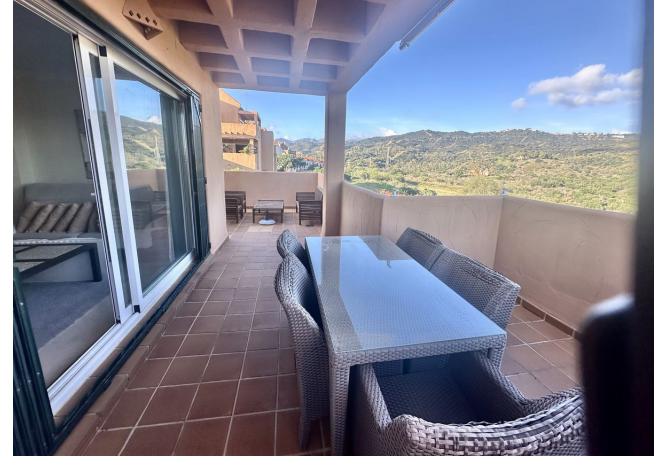

121 m2

BEAUTIFUL PENTHOUSE DUPLEX WITH PANORAMIC SEA VIEWS IN ELVIRIA Discover this exceptional 2-bedroom, 2bathroom penthouse duplex located in a peaceful urbanisation in upper Elviria. This property combines modern comfort with breathtaking views, offering a perfect retreat on the Costa del Sol. The highlight of this penthouse is the expansive wrap-around terrace on the main floor, where you can enjoy panoramic vistas, including stunning sea views. Whether relaxing, dining al fresco, or entertaining, this terrace provides a spectacular outdoor living experience. Inside, the penthouse features a bright and spacious layout with well-appointed rooms. The property includes a private space in an underground garage and a large storage room, adding convenience and practicality. Situated just a short drive from Marbella and all local amenities, this penthouse offers the perfect balance of tranquility and accessibility. Whether as a permanent residence, a holiday home, or an investment, this is a unique opportunity to own a piece of paradise in Elviria. Short term holiday rentals are allowed. Don't miss this incredible opportunity—contact us today to schedule your visit and experience this stunning penthouse duplex in Elviria for yourself! Penthouse Duplex, Elviria, Costa del Sol. 2 Bedrooms, 2 Bathrooms, Built 121 m<sup>2</sup>. Setting: Village, Close To Golf, Close To Shops, Close To Sea, Urbanisation. Orientation: East, South, West. Condition: Good. Pool: Communal. Climate Control: Air Conditioning, Hot A/C, Cold A/C. Views: Sea, Mountain, Panoramic, Garden, Urban. Features: Covered Terrace, Lift, Fitted Wardrobes, Near Transport, Private Terrace, Storage Room, Utility Room, Ensuite Bathroom. Furniture: Fully Furnished. Kitchen: Fully Fitted. Garden : Communal. Security: Gated Complex. Parking: Underground, Garage, Covered, Private. Utilities: Electricity. Category: Holiday Homes, Investment, Reduced.