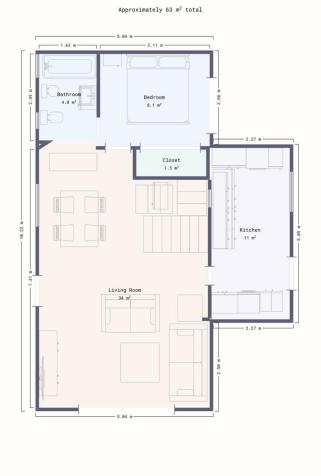

121 m2

BEAUTIFUL PENTHOUSE DUPLEX WITH PANORAMIC SEA VIEWS IN ELVIRIA Discover this exceptional 2-bedroom, 2bathroom penthouse duplex located in a peaceful urbanisation in upper Elviria. This property combines modern comfort with breathtaking views, offering a perfect retreat on the Costa del Sol. The highlight of this penthouse is the expansive wrap-around terrace on the main floor, where you can enjoy panoramic vistas, including stunning sea views. Whether relaxing, dining al fresco, or entertaining, this terrace provides a spectacular outdoor living experience. Inside, the penthouse features a bright and spacious layout with well-appointed rooms. The property includes a private space in an underground garage and a large storage room, adding convenience and practicality. Situated just a short drive from Marbella and all local amenities, this penthouse offers the perfect balance of tranquility and accessibility. Whether as a permanent residence, a holiday home, or an investment, this is a unique opportunity to own a piece of paradise in Elviria. Short term holiday rentals are allowed. Don't miss this incredible opportunity—contact us today to schedule your visit and experience this stunning penthouse duplex in Elviria for yourself! Penthouse Duplex, Elviria, Costa del Sol. 2 Bedrooms, 2 Bathrooms, Built 121 m<sup>2</sup>. Setting: Village, Close To Golf, Close To Shops, Close To Sea, Urbanisation. Orientation: East, South, West. Condition: Good. Pool: Communal. Climate Control: Air Conditioning, Hot A/C, Cold A/C. Views: Sea, Mountain, Panoramic, Garden, Urban. Features: Covered Terrace, Lift, Fitted Wardrobes, Near Transport, Private Terrace, Storage Room, Utility Room, Ensuite Bathroom. Furniture: Fully Furnished. Kitchen: Fully Fitted. Garden : Communal. Security: Gated Complex. Parking: Underground, Garage, Covered, Private. Utilities: Electricity. Category: Holiday Homes, Investment, Reduced.