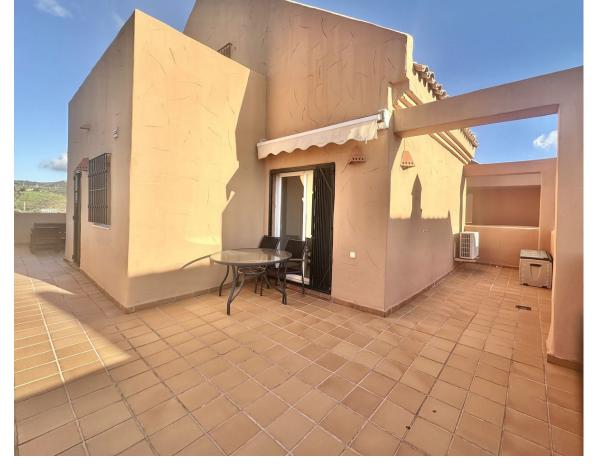

121 m2

BEAUTIFUL PENTHOUSE DUPLEX WITH PANORAMIC SEA VIEWS IN ELVIRIA Discover this exceptional 2-bedroom, 2bathroom penthouse duplex located in a peaceful urbanisation in upper Elviria. This property combines modern comfort with breathtaking views, offering a perfect retreat on the Costa del Sol. The highlight of this penthouse is the expansive wrap-around terrace on the main floor, where you can enjoy panoramic vistas, including stunning sea views. Whether relaxing, dining al fresco, or entertaining, this terrace provides a spectacular outdoor living experience. Inside, the penthouse features a bright and spacious layout with well-appointed rooms. The property includes a private space in an underground garage and a large storage room, adding convenience and practicality. Situated just a short drive from Marbella and all local amenities, this penthouse offers the perfect balance of tranquility and accessibility. Whether as a permanent residence, a holiday home, or an investment, this is a unique opportunity to own a piece of paradise in Elviria. Short term holiday rentals are allowed. Don't miss this incredible opportunity—contact us today to schedule your visit and experience this stunning penthouse duplex in Elviria for yourself! Penthouse Duplex, Elviria, Costa del Sol. 2 Bedrooms, 2 Bathrooms, Built 121 m<sup>2</sup>. Setting: Village, Close To Golf, Close To Shops, Close To Sea, Urbanisation. Orientation: East, South, West. Condition: Good. Pool: Communal. Climate Control: Air Conditioning, Hot A/C, Cold A/C. Views: Sea, Mountain, Panoramic, Garden, Urban. Features: Covered Terrace, Lift, Fitted Wardrobes, Near Transport, Private Terrace, Storage Room, Utility Room, Ensuite Bathroom. Furniture: Fully Furnished. Kitchen: Fully Fitted. Garden : Communal. Security: Gated Complex. Parking: Underground, Garage, Covered, Private. Utilities: Electricity. Category: Holiday Homes, Investment, Reduced.