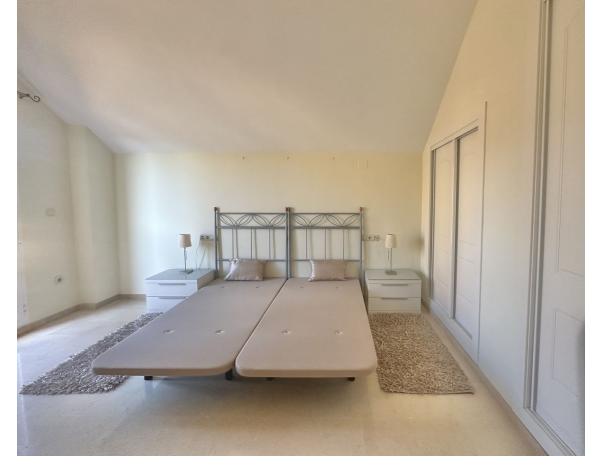

121 m2

BEAUTIFUL PENTHOUSE DUPLEX WITH PANORAMIC SEA VIEWS IN ELVIRIA Discover this exceptional 2-bedroom, 2bathroom penthouse duplex located in a peaceful urbanisation in upper Elviria. This property combines modern comfort with breathtaking views, offering a perfect retreat on the Costa del Sol. The highlight of this penthouse is the expansive wrap-around terrace on the main floor, where you can enjoy panoramic vistas, including stunning sea views. Whether relaxing, dining al fresco, or entertaining, this terrace provides a spectacular outdoor living experience. Inside, the penthouse features a bright and spacious layout with well-appointed rooms. The property includes a private space in an underground garage and a large storage room, adding convenience and practicality. Situated just a short drive from Marbella and all local amenities, this penthouse offers the perfect balance of tranquility and accessibility. Whether as a permanent residence, a holiday home, or an investment, this is a unique opportunity to own a piece of paradise in Elviria. Short term holiday rentals are allowed. Don't miss this incredible opportunity—contact us today to schedule your visit and experience this stunning penthouse duplex in Elviria for yourself! Penthouse Duplex, Elviria, Costa del Sol. 2 Bedrooms, 2 Bathrooms, Built 121 m<sup>2</sup>. Setting: Village, Close To Golf, Close To Shops, Close To Sea, Urbanisation. Orientation: East, South, West. Condition: Good. Pool: Communal. Climate Control: Air Conditioning, Hot A/C, Cold A/C. Views: Sea, Mountain, Panoramic, Garden, Urban. Features: Covered Terrace, Lift, Fitted Wardrobes, Near Transport, Private Terrace, Storage Room, Utility Room, Ensuite Bathroom. Furniture: Fully Furnished. Kitchen: Fully Fitted. Garden : Communal. Security: Gated Complex. Parking: Underground, Garage, Covered, Private. Utilities: Electricity. Category: Holiday Homes, Investment, Reduced.