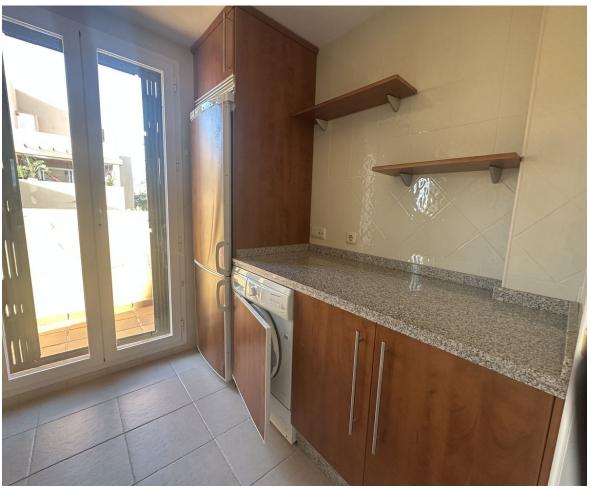

121 m2

BEAUTIFUL PENTHOUSE DUPLEX WITH PANORAMIC SEA VIEWS IN ELVIRIA Discover this exceptional 2-bedroom, 2bathroom penthouse duplex located in a peaceful urbanisation in upper Elviria. This property combines modern comfort with breathtaking views, offering a perfect retreat on the Costa del Sol. The highlight of this penthouse is the expansive wrap-around terrace on the main floor, where you can enjoy panoramic vistas, including stunning sea views. Whether relaxing, dining al fresco, or entertaining, this terrace provides a spectacular outdoor living experience. Inside, the penthouse features a bright and spacious layout with well-appointed rooms. The property includes a private space in an underground garage and a large storage room, adding convenience and practicality. Situated just a short drive from Marbella and all local amenities, this penthouse offers the perfect balance of tranquility and accessibility. Whether as a permanent residence, a holiday home, or an investment, this is a unique opportunity to own a piece of paradise in Elviria. Short term holiday rentals are allowed. Don't miss this incredible opportunity—contact us today to schedule your visit and experience this stunning penthouse duplex in Elviria for yourself! Penthouse Duplex, Elviria, Costa del Sol. 2 Bedrooms, 2 Bathrooms, Built 121 m<sup>2</sup>. Setting: Village, Close To Golf, Close To Shops, Close To Sea, Urbanisation. Orientation: East, South, West. Condition: Good. Pool: Communal. Climate Control: Air Conditioning, Hot A/C, Cold A/C. Views: Sea, Mountain, Panoramic, Garden, Urban. Features: Covered Terrace, Lift, Fitted Wardrobes, Near Transport, Private Terrace, Storage Room, Utility Room, Ensuite Bathroom. Furniture: Fully Furnished. Kitchen: Fully Fitted. Garden : Communal. Security: Gated Complex. Parking: Underground, Garage, Covered, Private. Utilities: Electricity. Category: Holiday Homes, Investment, Reduced.