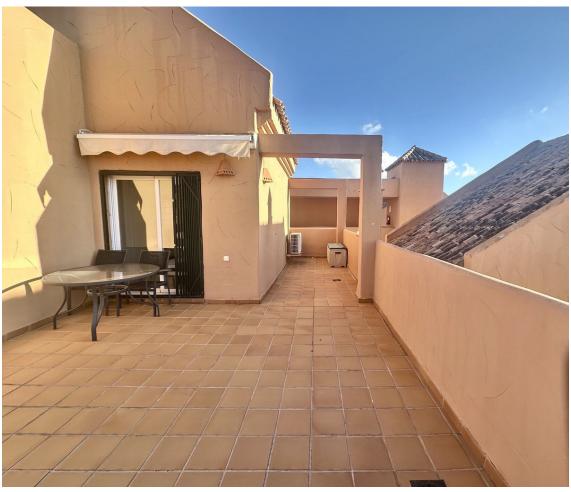

121 m2

BEAUTIFUL PENTHOUSE DUPLEX WITH PANORAMIC SEA VIEWS IN ELVIRIA Discover this exceptional 2-bedroom, 2bathroom penthouse duplex located in a peaceful urbanisation in upper Elviria. This property combines modern comfort with breathtaking views, offering a perfect retreat on the Costa del Sol. The highlight of this penthouse is the expansive wrap-around terrace on the main floor, where you can enjoy panoramic vistas, including stunning sea views. Whether relaxing, dining al fresco, or entertaining, this terrace provides a spectacular outdoor living experience. Inside, the penthouse features a bright and spacious layout with well-appointed rooms. The property includes a private space in an underground garage and a large storage room, adding convenience and practicality. Situated just a short drive from Marbella and all local amenities, this penthouse offers the perfect balance of tranquility and accessibility. Whether as a permanent residence, a holiday home, or an investment, this is a unique opportunity to own a piece of paradise in Elviria. Short term holiday rentals are allowed. Don't miss this incredible opportunity—contact us today to schedule your visit and experience this stunning penthouse duplex in Elviria for yourself! Penthouse Duplex, Elviria, Costa del Sol. 2 Bedrooms, 2 Bathrooms, Built 121 m<sup>2</sup>. Setting: Village, Close To Golf, Close To Shops, Close To Sea, Urbanisation. Orientation: East, South, West. Condition: Good. Pool: Communal. Climate Control: Air Conditioning, Hot A/C, Cold A/C. Views: Sea, Mountain, Panoramic, Garden, Urban. Features: Covered Terrace, Lift, Fitted Wardrobes, Near Transport, Private Terrace, Storage Room, Utility Room, Ensuite Bathroom. Furniture: Fully Furnished. Kitchen: Fully Fitted. Garden : Communal. Security: Gated Complex. Parking: Underground, Garage, Covered, Private. Utilities: Electricity. Category: Holiday Homes, Investment, Reduced.