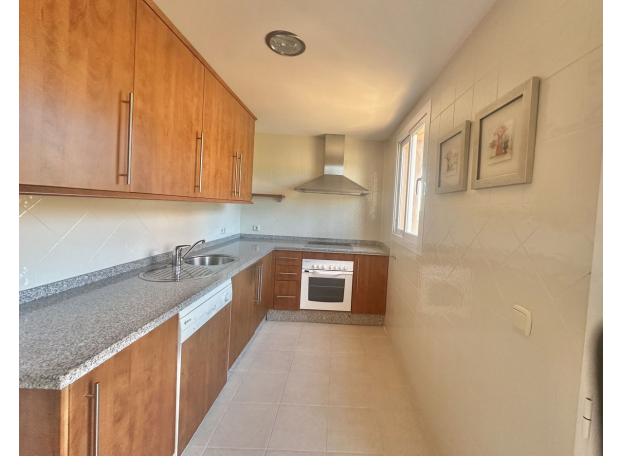

121 m2

BEAUTIFUL PENTHOUSE DUPLEX WITH PANORAMIC SEA VIEWS IN ELVIRIA Discover this exceptional 2-bedroom, 2bathroom penthouse duplex located in a peaceful urbanisation in upper Elviria. This property combines modern comfort with breathtaking views, offering a perfect retreat on the Costa del Sol. The highlight of this penthouse is the expansive wrap-around terrace on the main floor, where you can enjoy panoramic vistas, including stunning sea views. Whether relaxing, dining al fresco, or entertaining, this terrace provides a spectacular outdoor living experience. Inside, the penthouse features a bright and spacious layout with well-appointed rooms. The property includes a private space in an underground garage and a large storage room, adding convenience and practicality. Situated just a short drive from Marbella and all local amenities, this penthouse offers the perfect balance of tranquility and accessibility. Whether as a permanent residence, a holiday home, or an investment, this is a unique opportunity to own a piece of paradise in Elviria. Short term holiday rentals are allowed. Don't miss this incredible opportunity—contact us today to schedule your visit and experience this stunning penthouse duplex in Elviria for yourself! Penthouse Duplex, Elviria, Costa del Sol. 2 Bedrooms, 2 Bathrooms, Built 121 m<sup>2</sup>. Setting: Village, Close To Golf, Close To Shops, Close To Sea, Urbanisation. Orientation: East, South, West. Condition: Good. Pool: Communal. Climate Control: Air Conditioning, Hot A/C, Cold A/C. Views: Sea, Mountain, Panoramic, Garden, Urban. Features: Covered Terrace, Lift, Fitted Wardrobes, Near Transport, Private Terrace, Storage Room, Utility Room, Ensuite Bathroom. Furniture: Fully Furnished. Kitchen: Fully Fitted. Garden : Communal. Security: Gated Complex. Parking: Underground, Garage, Covered, Private. Utilities: Electricity. Category: Holiday Homes, Investment, Reduced.