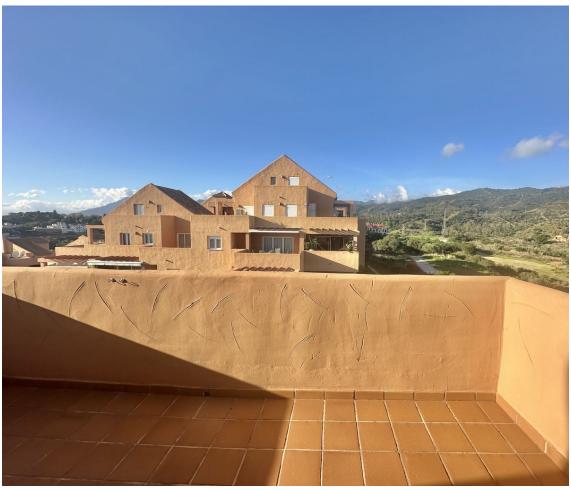

121 m2

BEAUTIFUL PENTHOUSE DUPLEX WITH PANORAMIC SEA VIEWS IN ELVIRIA Discover this exceptional 2-bedroom, 2bathroom penthouse duplex located in a peaceful urbanisation in upper Elviria. This property combines modern comfort with breathtaking views, offering a perfect retreat on the Costa del Sol. The highlight of this penthouse is the expansive wrap-around terrace on the main floor, where you can enjoy panoramic vistas, including stunning sea views. Whether relaxing, dining al fresco, or entertaining, this terrace provides a spectacular outdoor living experience. Inside, the penthouse features a bright and spacious layout with well-appointed rooms. The property includes a private space in an underground garage and a large storage room, adding convenience and practicality. Situated just a short drive from Marbella and all local amenities, this penthouse offers the perfect balance of tranquility and accessibility. Whether as a permanent residence, a holiday home, or an investment, this is a unique opportunity to own a piece of paradise in Elviria. Short term holiday rentals are allowed. Don't miss this incredible opportunity—contact us today to schedule your visit and experience this stunning penthouse duplex in Elviria for yourself! Penthouse Duplex, Elviria, Costa del Sol. 2 Bedrooms, 2 Bathrooms, Built 121 m<sup>2</sup>. Setting: Village, Close To Golf, Close To Shops, Close To Sea, Urbanisation. Orientation: East, South, West. Condition: Good. Pool: Communal. Climate Control: Air Conditioning, Hot A/C, Cold A/C. Views: Sea, Mountain, Panoramic, Garden, Urban. Features: Covered Terrace, Lift, Fitted Wardrobes, Near Transport, Private Terrace, Storage Room, Utility Room, Ensuite Bathroom. Furniture: Fully Furnished. Kitchen: Fully Fitted. Garden : Communal. Security: Gated Complex. Parking: Underground, Garage, Covered, Private. Utilities: Electricity. Category: Holiday Homes, Investment, Reduced.