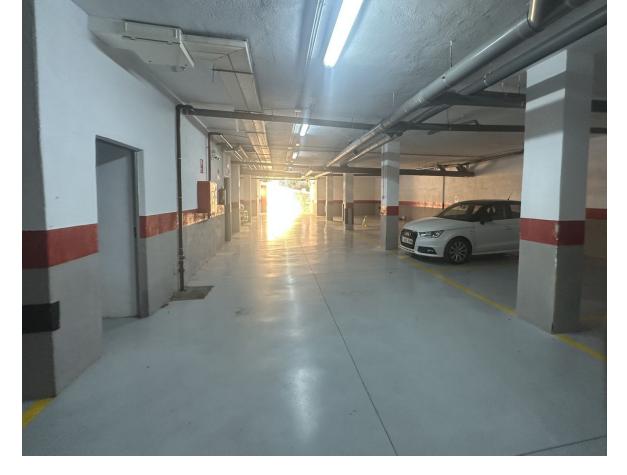

121 m2

BEAUTIFUL PENTHOUSE DUPLEX WITH PANORAMIC SEA VIEWS IN ELVIRIA Discover this exceptional 2-bedroom, 2bathroom penthouse duplex located in a peaceful urbanisation in upper Elviria. This property combines modern comfort with breathtaking views, offering a perfect retreat on the Costa del Sol. The highlight of this penthouse is the expansive wrap-around terrace on the main floor, where you can enjoy panoramic vistas, including stunning sea views. Whether relaxing, dining al fresco, or entertaining, this terrace provides a spectacular outdoor living experience. Inside, the penthouse features a bright and spacious layout with well-appointed rooms. The property includes a private space in an underground garage and a large storage room, adding convenience and practicality. Situated just a short drive from Marbella and all local amenities, this penthouse offers the perfect balance of tranquility and accessibility. Whether as a permanent residence, a holiday home, or an investment, this is a unique opportunity to own a piece of paradise in Elviria. Short term holiday rentals are allowed. Don't miss this incredible opportunity—contact us today to schedule your visit and experience this stunning penthouse duplex in Elviria for yourself! Penthouse Duplex, Elviria, Costa del Sol. 2 Bedrooms, 2 Bathrooms, Built 121 m<sup>2</sup>. Setting: Village, Close To Golf, Close To Shops, Close To Sea, Urbanisation. Orientation: East, South, West. Condition: Good. Pool: Communal. Climate Control: Air Conditioning, Hot A/C, Cold A/C. Views: Sea, Mountain, Panoramic, Garden, Urban. Features: Covered Terrace, Lift, Fitted Wardrobes, Near Transport, Private Terrace, Storage Room, Utility Room, Ensuite Bathroom. Furniture: Fully Furnished. Kitchen: Fully Fitted. Garden : Communal. Security: Gated Complex. Parking: Underground, Garage, Covered, Private. Utilities: Electricity. Category: Holiday Homes, Investment, Reduced.