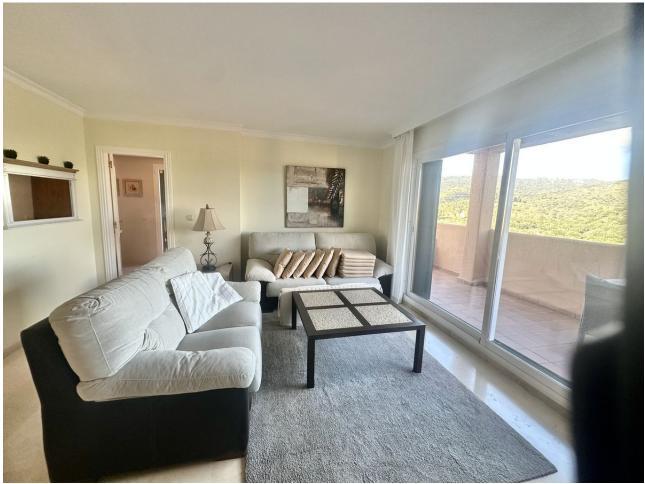

121 m2

BEAUTIFUL PENTHOUSE DUPLEX WITH PANORAMIC SEA VIEWS IN ELVIRIA Discover this exceptional 2-bedroom, 2bathroom penthouse duplex located in a peaceful urbanisation in upper Elviria. This property combines modern comfort with breathtaking views, offering a perfect retreat on the Costa del Sol. The highlight of this penthouse is the expansive wrap-around terrace on the main floor, where you can enjoy panoramic vistas, including stunning sea views. Whether relaxing, dining al fresco, or entertaining, this terrace provides a spectacular outdoor living experience. Inside, the penthouse features a bright and spacious layout with well-appointed rooms. The property includes a private space in an underground garage and a large storage room, adding convenience and practicality. Situated just a short drive from Marbella and all local amenities, this penthouse offers the perfect balance of tranquility and accessibility. Whether as a permanent residence, a holiday home, or an investment, this is a unique opportunity to own a piece of paradise in Elviria. Short term holiday rentals are allowed. Don't miss this incredible opportunity—contact us today to schedule your visit and experience this stunning penthouse duplex in Elviria for yourself! Penthouse Duplex, Elviria, Costa del Sol. 2 Bedrooms, 2 Bathrooms, Built 121 m<sup>2</sup>. Setting: Village, Close To Golf, Close To Shops, Close To Sea, Urbanisation. Orientation: East, South, West. Condition: Good. Pool: Communal. Climate Control: Air Conditioning, Hot A/C, Cold A/C. Views: Sea, Mountain, Panoramic, Garden, Urban. Features: Covered Terrace, Lift, Fitted Wardrobes, Near Transport, Private Terrace, Storage Room, Utility Room, Ensuite Bathroom. Furniture: Fully Furnished. Kitchen: Fully Fitted. Garden : Communal. Security: Gated Complex. Parking: Underground, Garage, Covered, Private. Utilities: Electricity. Category: Holiday Homes, Investment, Reduced.