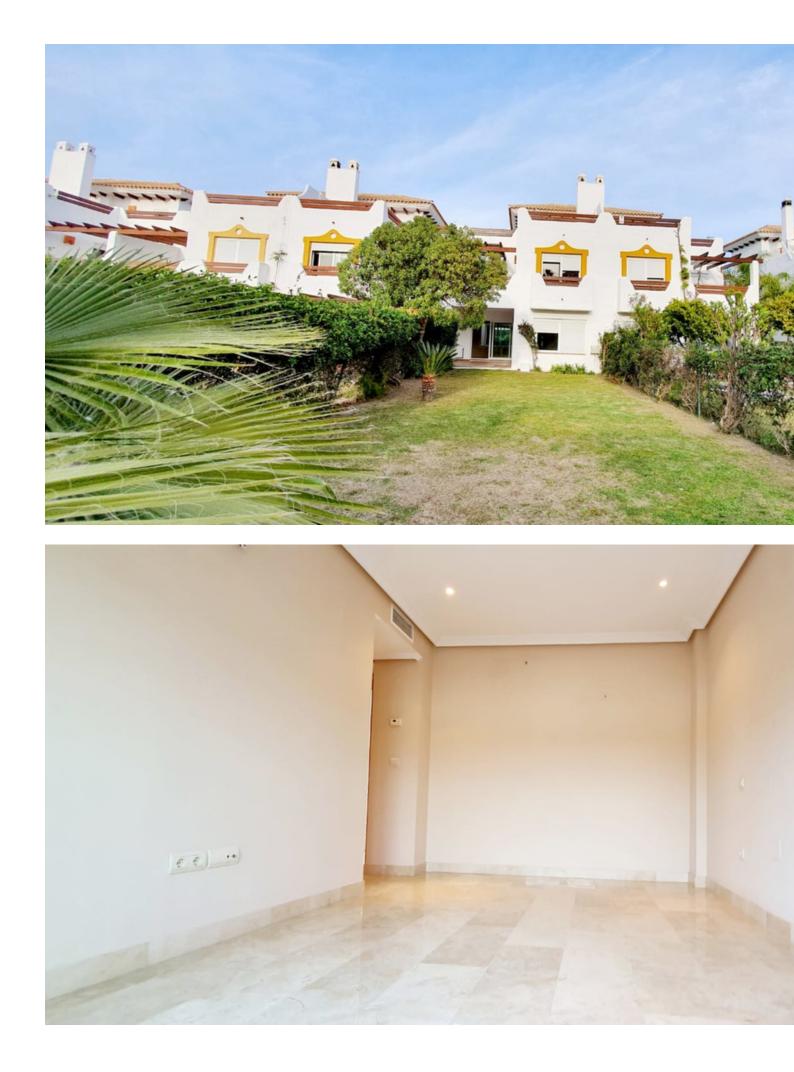

Estepona, Selwo area, next to the new American school and the new Padel club of Estepona Large 3 bedroom, townhouse located in a well-established residential area in Selwo, within a very short drive to Estepona centre, Puerto Banus and within walking distance to the beach. The house has 4 levels, on the basement, there is a storage room and a garage for 2 cars, on the first floor, a large kitchen, a guest toilet and a bright and spacious living room leading to a very large private garden which also has direct access to the communal landscaped gardens, the community swimming pool, gym and sauna. On the second floor you will find the 3 spacious bedrooms, the en-suite master bedroom and 2 bedrooms sharing a bathroom, also 2 more terraces on this level. Finally on the 4th floor a nice solarium with open views A wonderful family house that has been perfectly kept by its present owners. Marble floors, fireplace, double glazed windows.