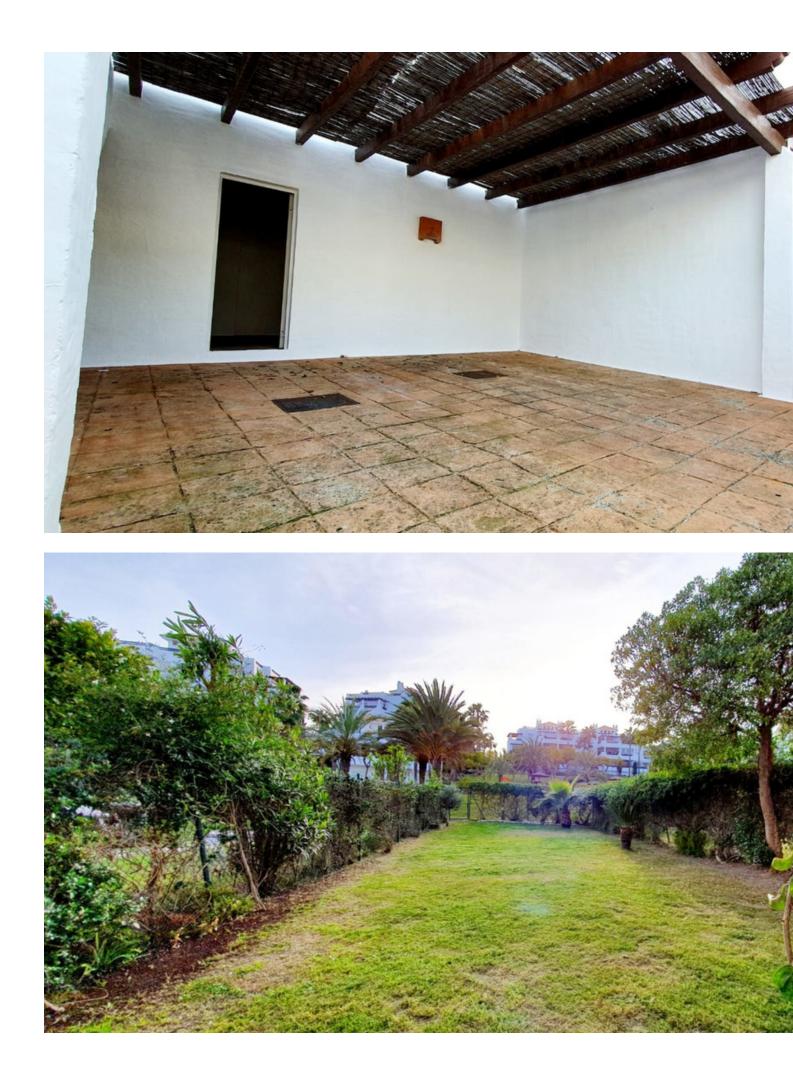

Estepona, Selwo area, next to the new American school and the new Padel club of Estepona Large 3 bedroom, townhouse located in a well-established residential area in Selwo, within a very short drive to Estepona centre, Puerto Banus and within walking distance to the beach. The house has 4 levels, on the basement, there is a storage room and a garage for 2 cars, on the first floor, a large kitchen, a guest toilet and a bright and spacious living room leading to a very large private garden which also has direct access to the communal landscaped gardens, the community swimming pool, gym and sauna. On the second floor you will find the 3 spacious bedrooms, the en-suite master bedroom and 2 bedrooms sharing a bathroom, also 2 more terraces on this level. Finally on the 4th floor a nice solarium with open views A wonderful family house that has been perfectly kept by its present owners. Marble floors, fireplace, double glazed windows.