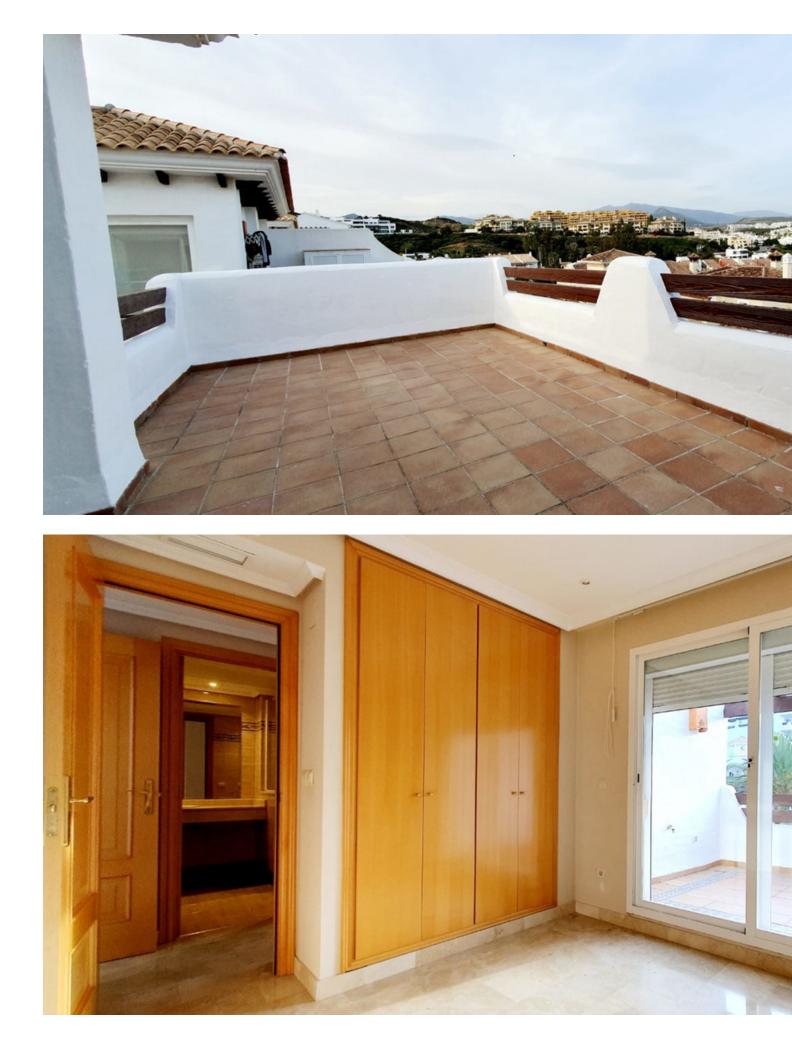

Estepona, Selwo area, next to the new American school and the new Padel club of Estepona Large 3 bedroom, townhouse located in a well-established residential area in Selwo, within a very short drive to Estepona centre, Puerto Banus and within walking distance to the beach. The house has 4 levels, on the basement, there is a storage room and a garage for 2 cars, on the first floor, a large kitchen, a guest toilet and a bright and spacious living room leading to a very large private garden which also has direct access to the communal landscaped gardens, the community swimming pool, gym and sauna. On the second floor you will find the 3 spacious bedrooms, the en-suite master bedroom and 2 bedrooms sharing a bathroom, also 2 more terraces on this level. Finally on the 4th floor a nice solarium with open views A wonderful family house that has been perfectly kept by its present owners. Marble floors, fireplace, double glazed windows.