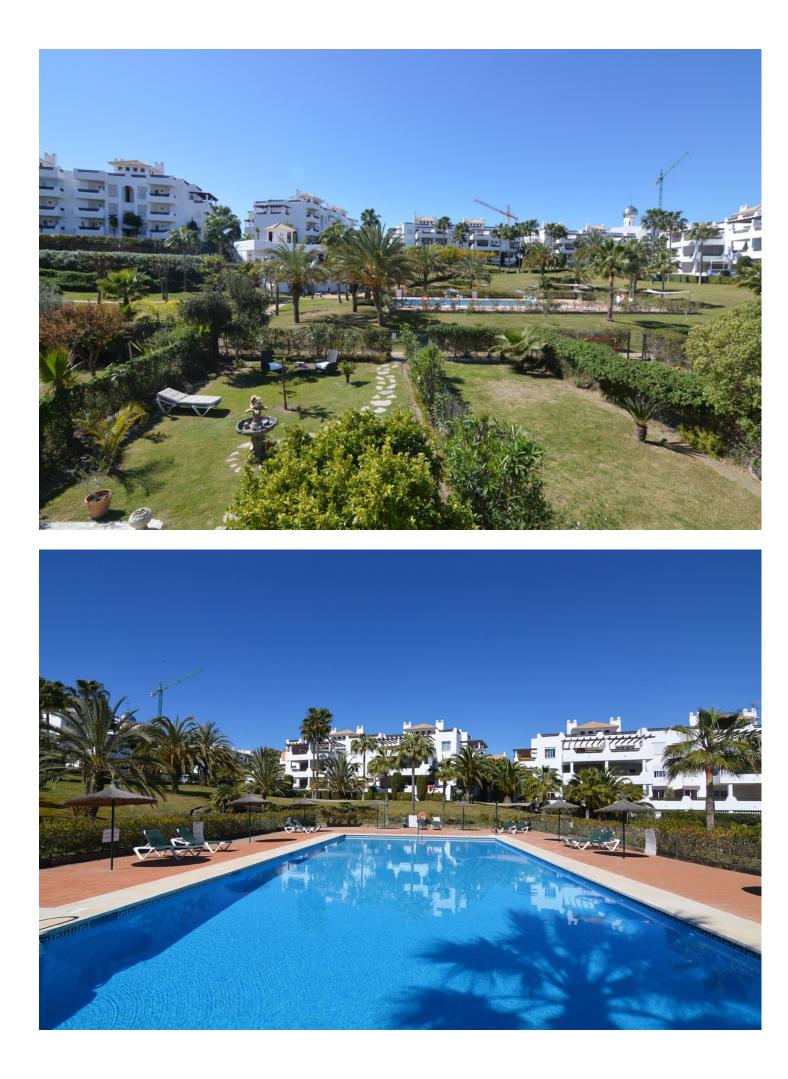

Estepona, Selwo area, next to the new American school and the new Padel club of Estepona Large 3 bedroom, townhouse located in a well-established residential area in Selwo, within a very short drive to Estepona centre, Puerto Banus and within walking distance to the beach. The house has 4 levels, on the basement, there is a storage room and a garage for 2 cars, on the first floor, a large kitchen, a guest toilet and a bright and spacious living room leading to a very large private garden which also has direct access to the communal landscaped gardens, the community swimming pool, gym and sauna. On the second floor you will find the 3 spacious bedrooms, the en-suite master bedroom and 2 bedrooms sharing a bathroom, also 2 more terraces on this level. Finally on the 4th floor a nice solarium with open views A wonderful family house that has been perfectly kept by its present owners. Marble floors, fireplace, double glazed windows.

Garden Communal Private Condition Excellent

Gated Complex

Pool Communal

80 m2

Furniture Not Furnished

Parking More Than One Private