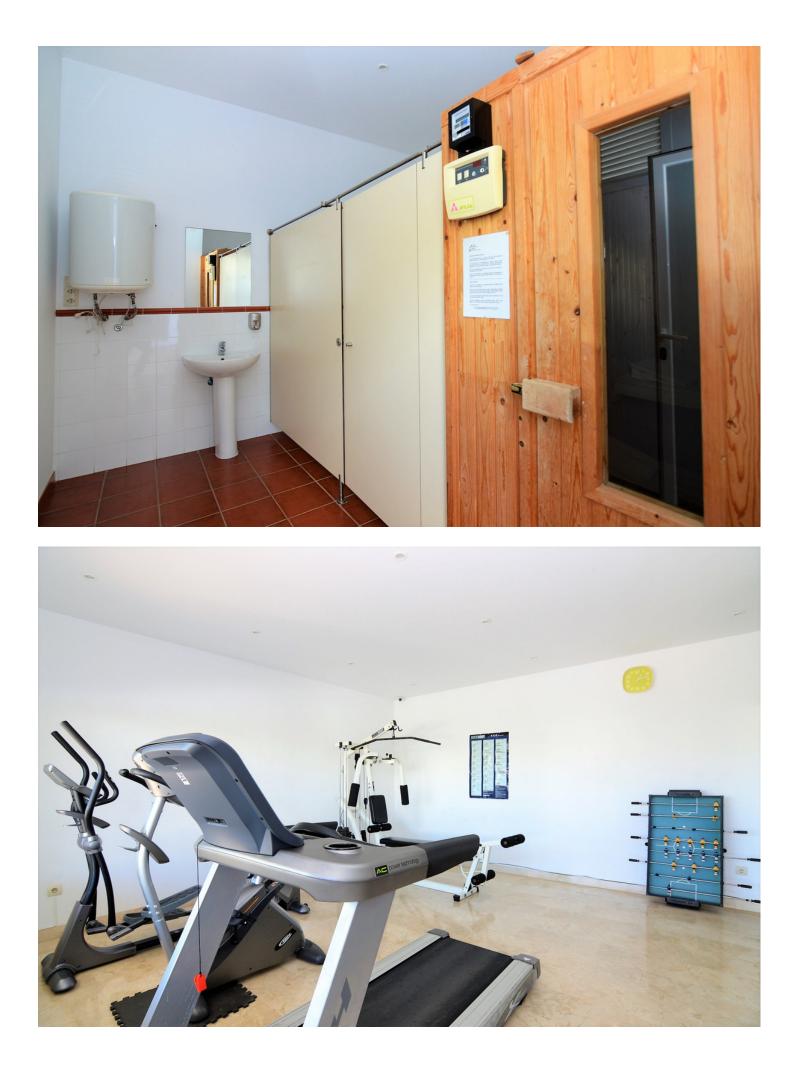

Estepona, Selwo area, next to the new American school and the new Padel club of Estepona Large 3 bedroom, townhouse located in a well-established residential area in Selwo, within a very short drive to Estepona centre, Puerto Banus and within walking distance to the beach. The house has 4 levels, on the basement, there is a storage room and a garage for 2 cars, on the first floor, a large kitchen, a guest toilet and a bright and spacious living room leading to a very large private garden which also has direct access to the communal landscaped gardens, the community swimming pool, gym and sauna. On the second floor you will find the 3 spacious bedrooms, the en-suite master bedroom and 2 bedrooms sharing a bathroom, also 2 more terraces on this level. Finally on the 4th floor a nice solarium with open views A wonderful family house that has been perfectly kept by its present owners. Marble floors, fireplace, double glazed windows.