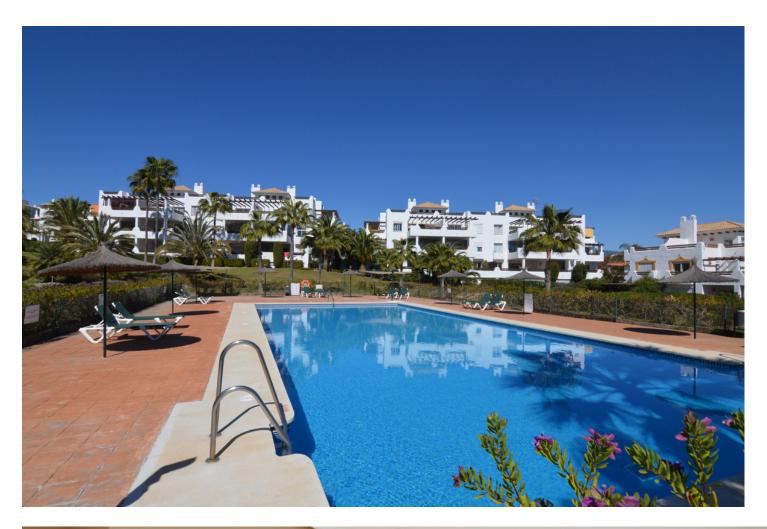

Estepona, Selwo area, next to the new American school and the new Padel club of Estepona Large 3 bedroom, townhouse located in a well-established residential area in Selwo, within a very short drive to Estepona centre, Puerto Banus and within walking distance to the beach. The house has 4 levels, on the basement, there is a storage room and a garage for 2 cars, on the first floor, a large kitchen, a guest toilet and a bright and spacious living room leading to a very large private garden which also has direct access to the communal landscaped gardens, the community swimming pool, gym and sauna. On the second floor you will find the 3 spacious bedrooms, the en-suite master bedroom and 2 bedrooms sharing a bathroom, also 2 more terraces on this level. Finally on the 4th floor a nice solarium with open views A wonderful family house that has been perfectly kept by its present owners. Marble floors, fireplace, double glazed windows.