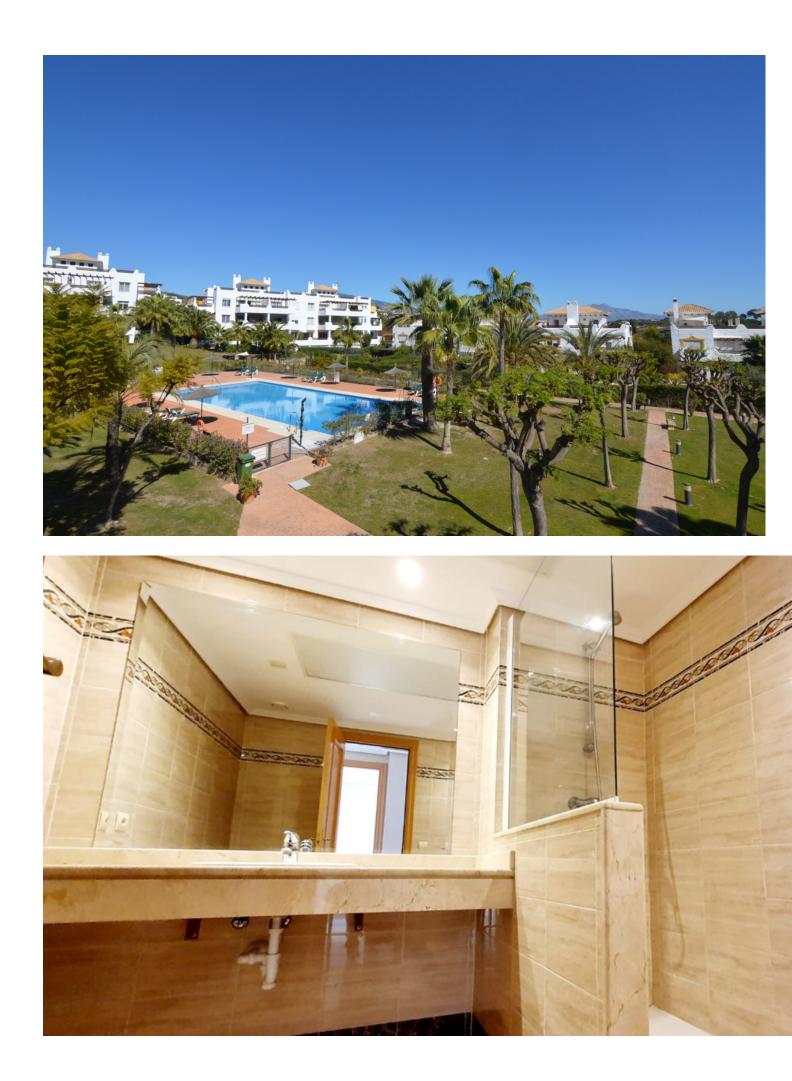

Estepona, Selwo area, next to the new American school and the new Padel club of Estepona Large 3 bedroom, townhouse located in a well-established residential area in Selwo, within a very short drive to Estepona centre, Puerto Banus and within walking distance to the beach. The house has 4 levels, on the basement, there is a storage room and a garage for 2 cars, on the first floor, a large kitchen, a guest toilet and a bright and spacious living room leading to a very large private garden which also has direct access to the communal landscaped gardens, the community swimming pool, gym and sauna. On the second floor you will find the 3 spacious bedrooms, the en-suite master bedroom and 2 bedrooms sharing a bathroom, also 2 more terraces on this level. Finally on the 4th floor a nice solarium with open views A wonderful family house that has been perfectly kept by its present owners. Marble floors, fireplace, double glazed windows.

Garden Communal Private Condition Excellent

Gated Complex

Pool Communal

80 m2

Furniture Not Furnished

Parking More Than One Private